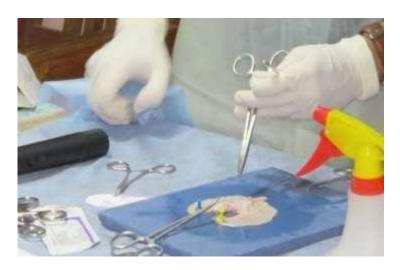

# **Photos of Skill Models – Department of Surgery**

**Suturing & Knotting model** 

**Endo-trainer Surgery Department for Laparoscopic Surgery** 