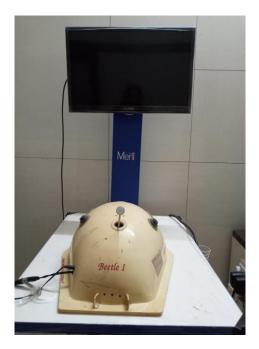

#### **Department of Obstetrics and Gynaecology**

- 1. Placenta model and Placenta with newborn model
- 2. Pelvic floor and delivering parturiant model
- 3. Pelvis with uterus ovaries and Fallopian tube
- 4. IUCD Insertion Model
- 5. Endo Pelvis Trainer
- 6. Fetal Skull & Maternal Pelvis
- 7. Uterus Cervix

# Photos of Skill Models – Department of Obstetrics and Gynaecology

**Endo Pelvis Trainer** 

**Fetal Skull & Maternal Pelvis** 

**Uterus Cervix** 