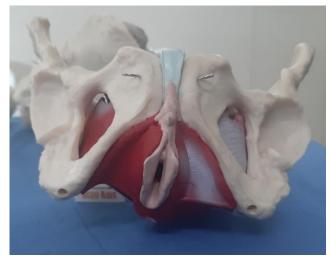

#### **Department of Obstetrics and Gynaecology**

- 1. Placenta model and Placenta with newborn model
- 2. Pelvic floor and delivering parturiant model
- 3. Pelvis with uterus ovaries and Fallopian tube
- 4. IUCD Insertion Model
- 5. Endo Pelvis Trainer
- 6. Fetal Skull & Maternal Pelvis
- 7. Uterus Cervix

# Photos of Skill Models – Department of Obstetrics and Gynaecology

Placenta model and Placenta and newborn model

Pelvic floor and delivering parturiant model

Pelvis with uterus ovaries and Fallopian tube