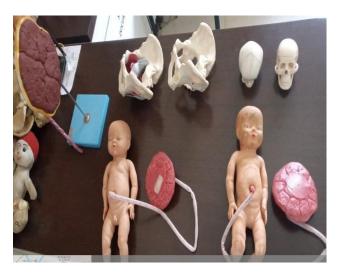

# Photos of Skill Models – Department of Obstetrics and Gynaecology

Placenta model and Placenta and newborn model

Pelvic floor and delivering parturiant model

Pelvis with uterus ovaries and Fallopian tube