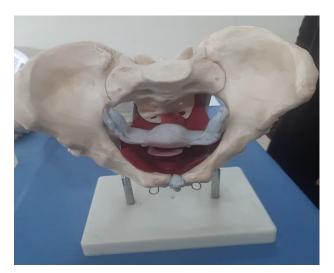

# Photos of Skill Models – Department of Obstetrics and Gynaecology

Placenta model and Placenta and newborn model

Pelvic floor and delivering parturiant model

Pelvis with uterus ovaries and Fallopian tube