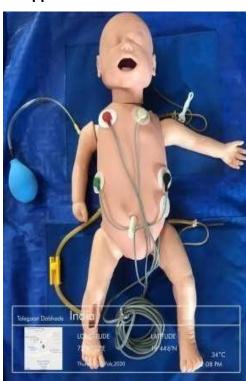

# Photos of Skill Models - Department of Anaesthesia

Manikin for Basic Life Support

Manikin for Central line Cannulation

Airway and Intubation manikin

New born manikin for Neonatal resuscitation

Manikin for training of Advanced Cardiac Life Support