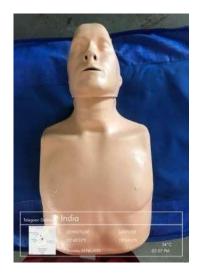

# Photos of Skill Models - Department of Anaesthesia

Manikin for Basic Life Support

Manikin for Central line Cannulation

Airway and Intubation manikin

New born manikin for Neonatal resuscitation

Manikin for training of Advanced Cardiac Life Support