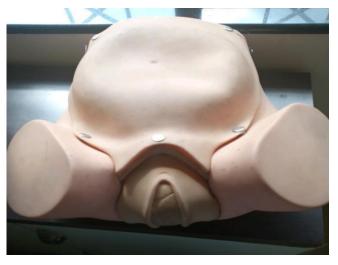

# Photos of Skill Models – Department of Obstetrics and Gynaecology

Placenta model and Placenta and newborn model

Pelvic floor and delivering parturiant model

Pelvis with uterus ovaries and Fallopian tube