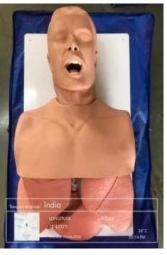

# Photos of Skill Models - Department of Anaesthesia

Manikin for Basic Life Support

Manikin for Central line Cannulation

Airway and Intubation manikin

New born manikin for Neonatal resuscitation

Manikin for training of Advanced Cardiac Life Support