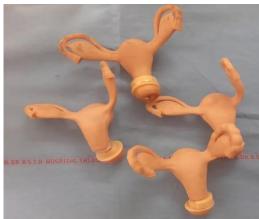

#### **Department of Obstetrics and Gynaecology**

- 1. Placenta model and Placenta with newborn model
- 2. Pelvic floor and delivering parturiant model
- 3. Pelvis with uterus ovaries and Fallopian tube
- 4. IUCD Insertion Model
- 5. Endo Pelvis Trainer
- 6. Fetal Skull & Maternal Pelvis
- 7. Uterus Cervix

# Photos of Skill Models – Department of Obstetrics and Gynaecology

Placenta model and Placenta and newborn model

Pelvic floor and delivering parturiant model

Pelvis with uterus ovaries and Fallopian tube