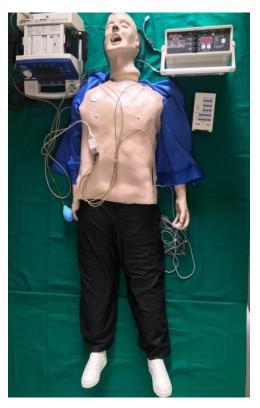

# Photos of Skill Models - Department of Anaesthesia

Manikin for Basic Life Support

Manikin for Central line Cannulation

Airway and Intubation manikin

New born manikin for Neonatal resuscitation

Manikin for training of Advanced Cardiac Life Support