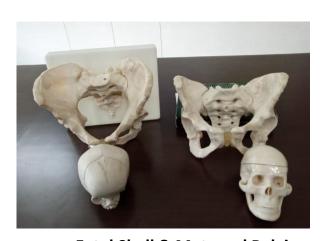

#### **Department of Obstetrics and Gynaecology**

- 1. Placenta model and Placenta with newborn model
- 2. Pelvic floor and delivering parturiant model
- 3. Pelvis with uterus ovaries and Fallopian tube
- 4. IUCD Insertion Model
- 5. Endo Pelvis Trainer
- 6. Fetal Skull & Maternal Pelvis
- 7. Uterus Cervix

# Photos of Skill Models – Department of Obstetrics and Gynaecology

**Endo Pelvis Trainer** 

**Fetal Skull & Maternal Pelvis** 

**Uterus Cervix** 