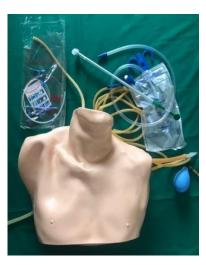

# Photos of Skill Models - Department of Anaesthesia

Manikin for Basic Life Support

Manikin for Central line Cannulation

Airway and Intubation manikin

New born manikin for Neonatal resuscitation

Manikin for training of Advanced Cardiac Life Support