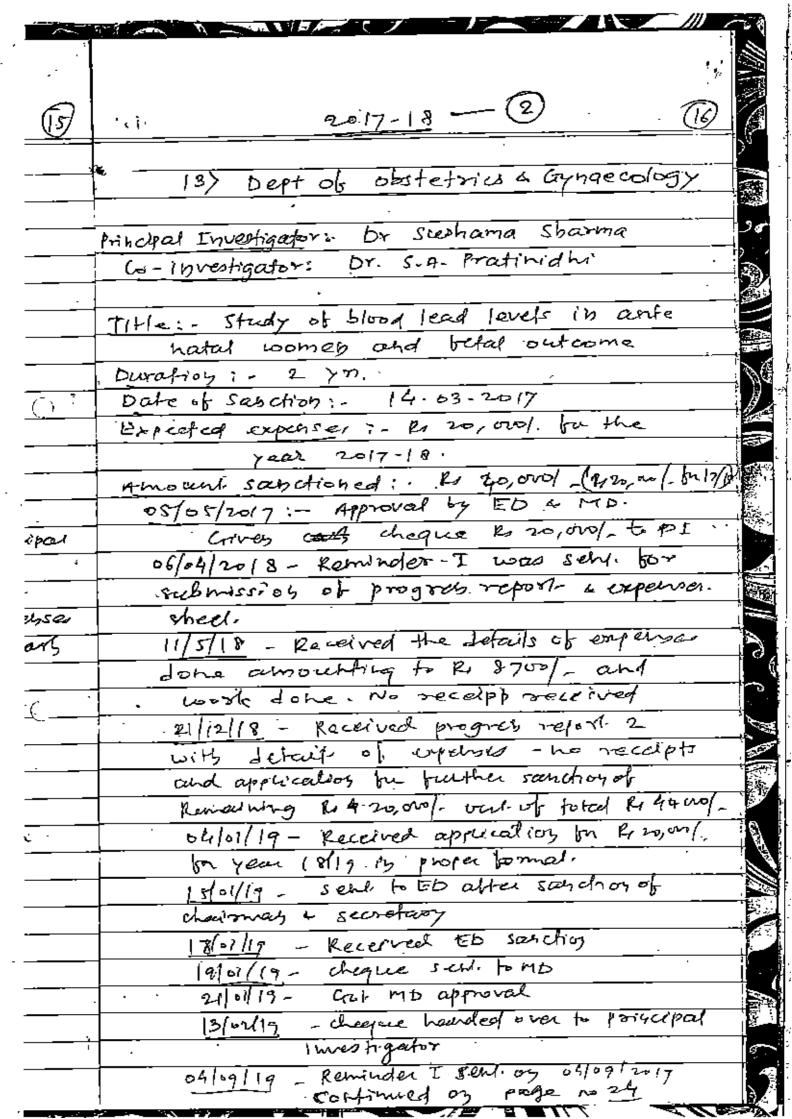

18: - Received application of Dr praticion | ` <b> </b>                                                         |
|              | fu sarction of Rosevol- bu 18-19                 |                                                                    |
|              | 31/08/18: - Handed over chaque of RI 5000/-      |                                                                    |
|              | to Dr Frafinidhi                                 | Ġ.                                                                 |
|              | pto wextpage                                     |                                                                    |
|              | <u> </u>                                         | 1 12                                                               |



1. L. 24.

Circumstation .

| 41