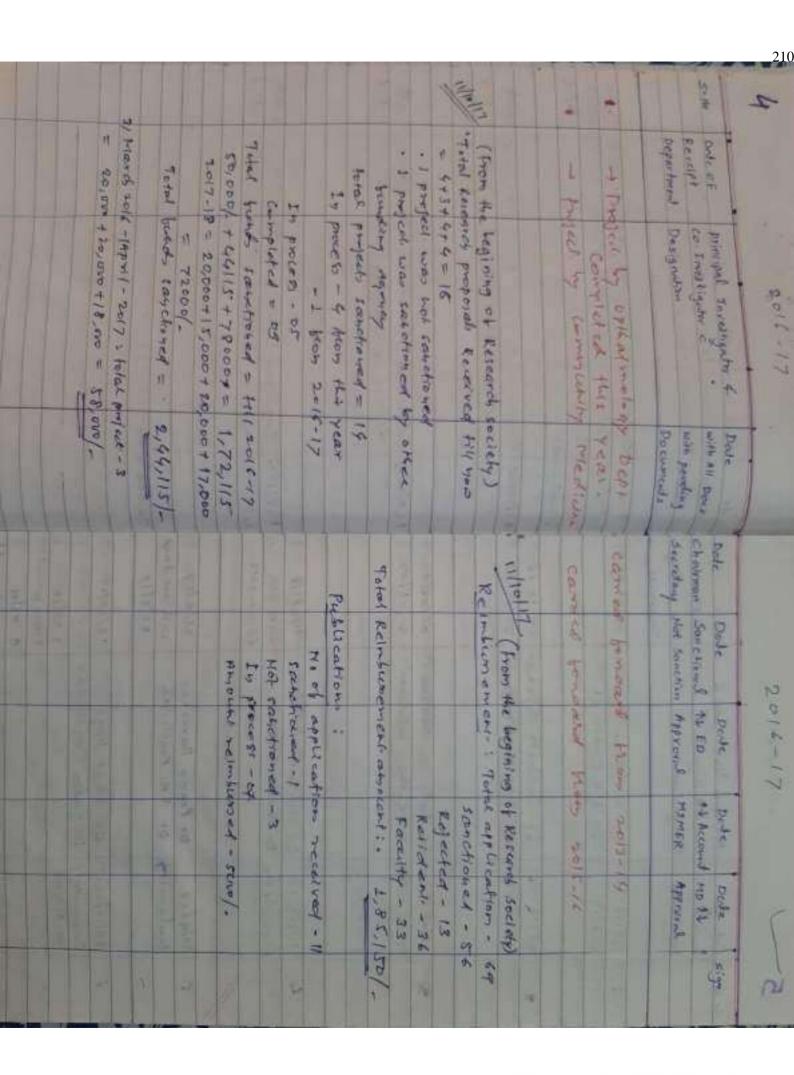

| To start and a factor of the start of the st | Wis |



Scanned with CamScann

| 1   |                                      | \$ 1-2101                                |                                      |                               | - Con 17.                      | 0