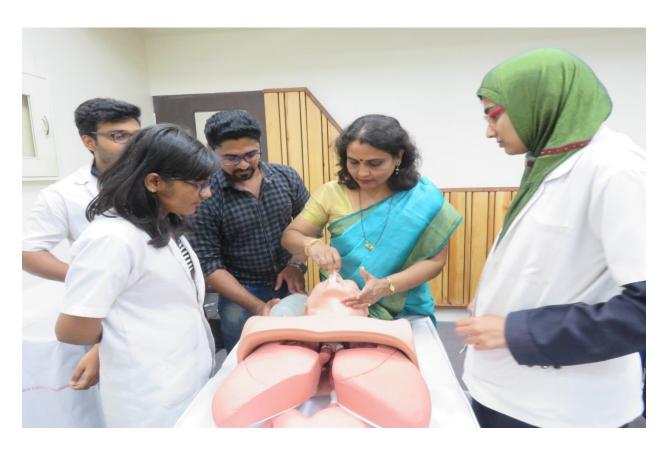

# MIMER Medical College, Talegaon Dabhade Department of Anaesthesiology

Department of Anaesthesiology had organized the workshop on "Basic Life Support and Airway Management" on 11/09/2019 for Interns of MAEER'S Physiotherapy College.

There was lecture regarding Introduction of Basic Life Support followed by hands - on training on simulator regarding chest compression and Airway Management. Around 40 Interns attended workshop & trained well. Pre and Post training test of the Interns was also conducted. The workshop was organized under the guidance of Dr. Shilpa Y. Gurav, Prof. & HOD, Dept. of Anaesthesiology.

Photos are attached herewith.

Date: - Wednesday 11 September 2019.

Time :- 2 pm to 4 pm.

Pre Test

LECTURE ON "Basic Life Support & Airway Management"

Training Of "Chest Compression"

Training Of "Chest Compression"