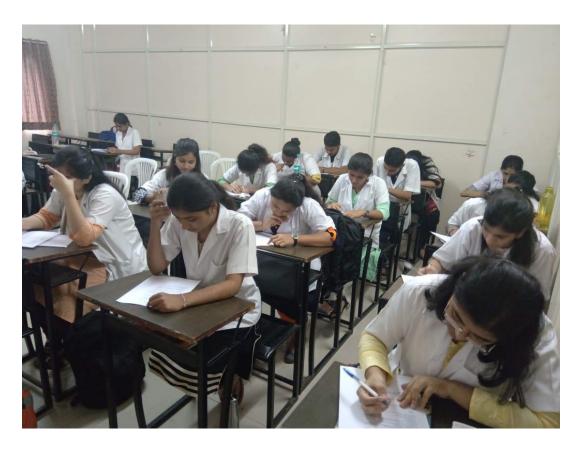

There was lecture regarding Introduction of Basic Life Support followed by hands - on training on simulator regarding chest compression and Airway Management. Around 40 Interns attended workshop & trained well. Pre and Post training test of the Interns was also conducted. The workshop was organized under the guidance of Dr. Shilpa Y. Gurav, Prof. & HOD, Dept. of Anaesthesiology.

Photos are attached herewith.

Date: - Wednesday 11 September 2019.

Time :- 2 pm to 4 pm.

Pre Test

LECTURE ON "Basic Life Support & Airway Management"

Training Of "Chest Compression"

Training Of "Chest Compression"