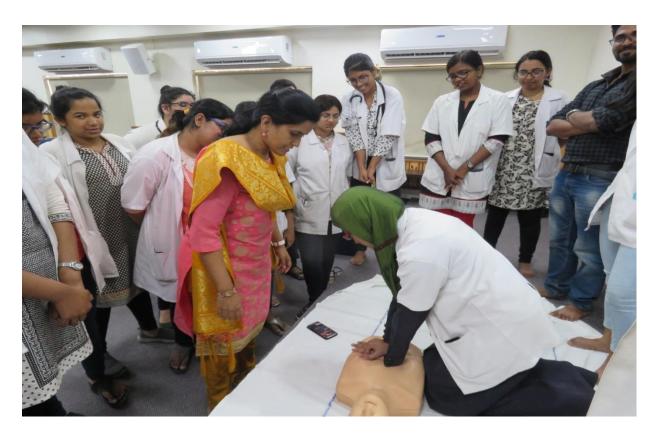

# MIMER Medical College, Talegaon Dabhade Department of Anaesthesiology

Department of Anaesthesiology had organized the workshop on "Basic Life Support and Airway Management" on 11/09/2019 for Interns of MAEER'S Physiotherapy College.

There was lecture regarding Introduction of Basic Life Support followed by hands - on training on simulator regarding chest compression and Airway Management. Around 40 Interns attended workshop & trained well. Pre and Post training test of the Interns was also conducted. The workshop was organized under the guidance of Dr. Shilpa Y. Gurav, Prof. & HOD, Dept. of Anaesthesiology.

Photos are attached herewith.

Date: - Wednesday 11 September 2019.

Time :- 2 pm to 4 pm.

Pre Test

LECTURE ON "Basic Life Support & Airway Management"

Training Of "Chest Compression"

Training Of "Chest Compression"