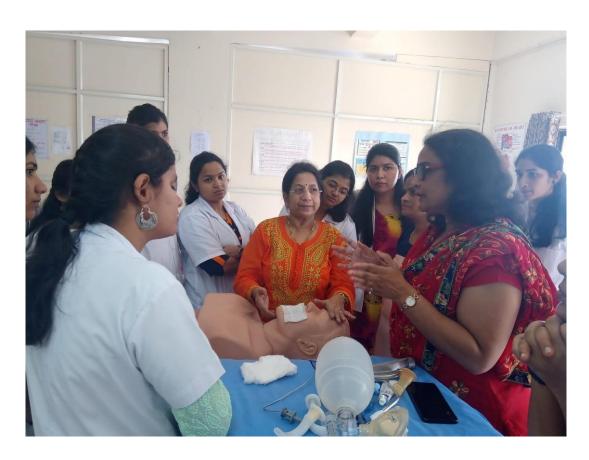

# MIMER Medical College, Talegaon Dabhade Department of Anaesthesiology

Department of Anaesthesiology had organized the workshop on "Basic Life Support" on 23/10/2018 for Interns. Occasion was also special "World Restart A Heart Day" which is celebrated all over India.

There was lecture regarding Introduction of Basic Life Support followed by hands on training on simulator regarding chest compression and Airway. Around 60 Interns attended workshop & trained well. The workshop was organized under the guidance of Dr. Shilpa Y. Gurav, Prof. & HOD Dept. of Anaesthesiology.

Date: - Tuesday 23 October 2018.

Photos are attached herewith.

Time :- 2 pm to 4 pm.

Lecture on "Basic Life Support"

Training Of "Chest Compression"

Training Of "Chest Compression"

Training Of "Chest Compression"