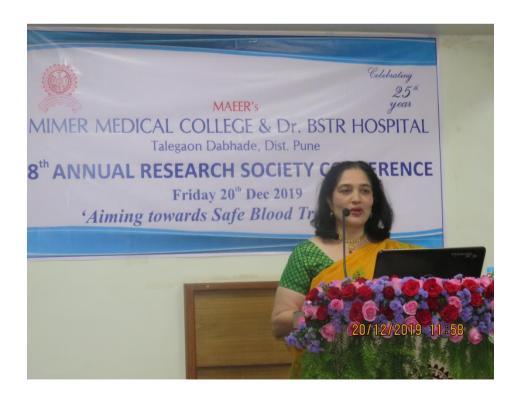

#### MIMER MEDICAL COLLEGE, TALEGAON DABHADE

No./MIMER/Cir/ 1654 /2019

Date: 03.09.2019

#### **CIRCULAR- Bed Occupancy Meeting**

To -HOD - Pre/Para/Clinical departments -

Today there is Bed occupancy meeting followed by Hospital Infection Control Committee Meeting at 2:15pm in Conference Hall. For Bed Occupancy meeting the residents & Unit Head should also be present.