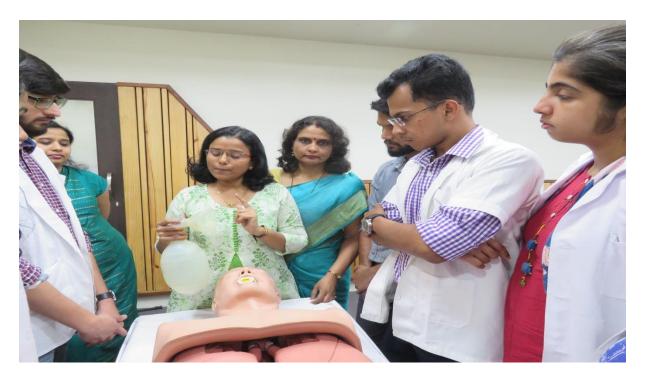

# MIMER Medical College, Talegaon Dabhade Department of Anaesthesiology

Department of Anaesthesiology had organized the workshop on "Basic Life Support" on 23/10/2018 for Interns. Occasion was also special "World Restart A Heart Day" which is celebrated all over India.

There was lecture regarding Introduction of Basic Life Support followed by hands on training on simulator regarding chest compression and Airway. Around 60 Interns attended workshop & trained well. The workshop was organized under the guidance of Dr. Shilpa Y. Gurav, Prof. & HOD Dept. of Anaesthesiology.

Date: - Tuesday 23 October 2018.

Photos are attached herewith.

Time :- 2 pm to 4 pm.

Lecture on "Basic Life Support"

Training Of "Chest Compression"

Training Of "Chest Compression"

Training Of "Chest Compression"