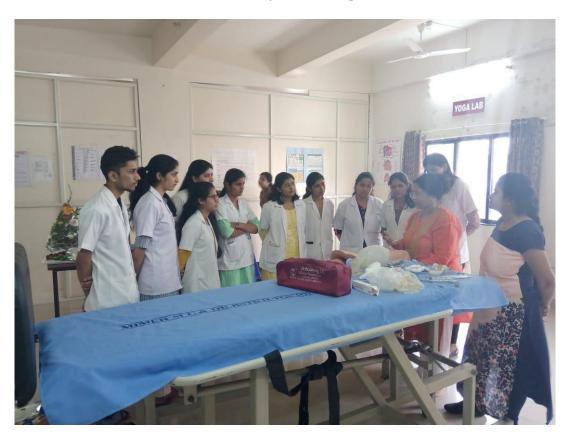

# MIMER Medical College, Talegaon Dabhade Department of Anaesthesiology

Department of Anaesthesiology had organized the workshop on "Basic Life Support" on 23/10/2018 for Interns. Occasion was also special "World Restart A Heart Day" which is celebrated all over India.

There was lecture regarding Introduction of Basic Life Support followed by hands on training on simulator regarding chest compression and Airway. Around 60 Interns attended workshop & trained well. The workshop was organized under the guidance of Dr. Shilpa Y. Gurav, Prof. & HOD Dept. of Anaesthesiology.

Airway Training

Airway Training

Workshop "BLS" for Interns