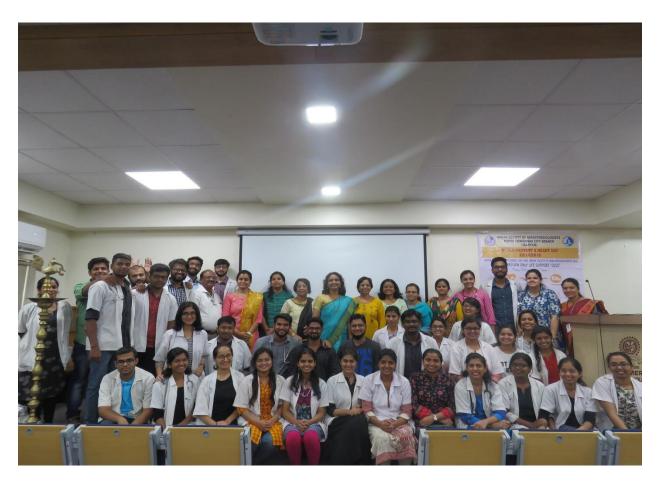

Airway Training

Airway Training

Post workshop group photo with Physiotherapy Interns.