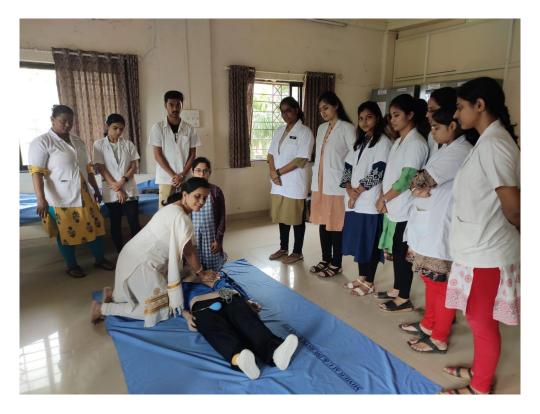

# MIMER Medical College, Talegaon Dabhade Department of Anaesthesiology

Department of Anaesthesiology had organized the workshop on "Basic Life Support and Airway Management" on 11/09/2019 for Interns of MAEER'S Physiotherapy College.

There was lecture regarding Introduction of Basic Life Support followed by hands - on training on simulator regarding chest compression and Airway Management. Around 40 Interns attended workshop & trained well. Pre and Post training test of the Interns was also conducted. The workshop was organized under the guidance of Dr. Shilpa Y. Gurav, Prof. & HOD, Dept. of Anaesthesiology.

Photos are attached herewith.

Date: - Wednesday 11 September 2019.

Time :- 2 pm to 4 pm.

Pre Test

LECTURE ON "Basic Life Support & Airway Management"

Training Of "Chest Compression"

Training Of "Chest Compression"