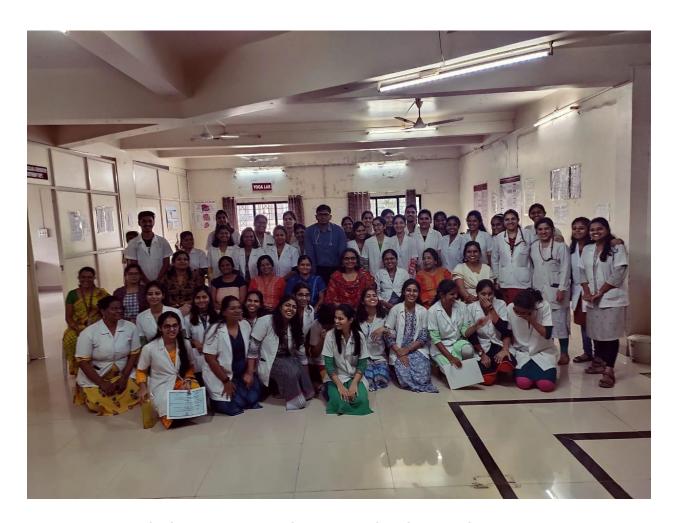

Airway Training

Airway Training

Post workshop group photo with Physiotherapy Interns.