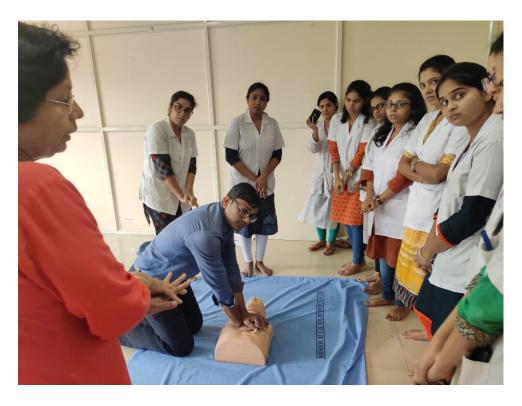

There was lecture regarding Introduction of Basic Life Support followed by hands - on training on simulator regarding chest compression and Airway Management. Around 40 Interns attended workshop & trained well. Pre and Post training test of the Interns was also conducted. The workshop was organized under the guidance of Dr. Shilpa Y. Gurav, Prof. & HOD, Dept. of Anaesthesiology.

Photos are attached herewith.

Date: - Wednesday 11 September 2019.

Time :- 2 pm to 4 pm.

Pre Test

LECTURE ON "Basic Life Support & Airway Management"

Training Of "Chest Compression"

Training Of "Chest Compression"

Airway Training

Airway Training

Post workshop group photo with Physiotherapy Interns.