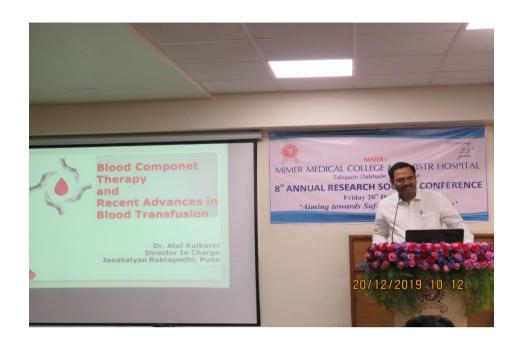

#### MIMER MEDICAL COLLEGE, TALEGAON DABHADE

No./MIMER/Cir/ 1654 /2019

Date: 03.09.2019

#### **CIRCULAR- Bed Occupancy Meeting**

To -HOD - Pre/Para/Clinical departments -

Today there is Bed occupancy meeting followed by Hospital Infection Control Committee Meeting at 2:15pm in Conference Hall. For Bed Occupancy meeting the residents & Unit Head should also be present.