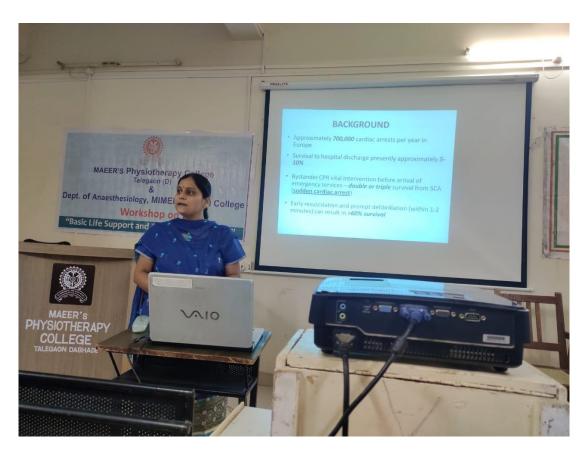

There was lecture regarding Introduction of Basic Life Support followed by hands - on training on simulator regarding chest compression and Airway Management. Around 40 Interns attended workshop & trained well. Pre and Post training test of the Interns was also conducted. The workshop was organized under the guidance of Dr. Shilpa Y. Gurav, Prof. & HOD, Dept. of Anaesthesiology.

Photos are attached herewith.

Date: - Wednesday 11 September 2019.

Time :- 2 pm to 4 pm.

Pre Test

LECTURE ON "Basic Life Support & Airway Management"

Training Of "Chest Compression"

Training Of "Chest Compression"