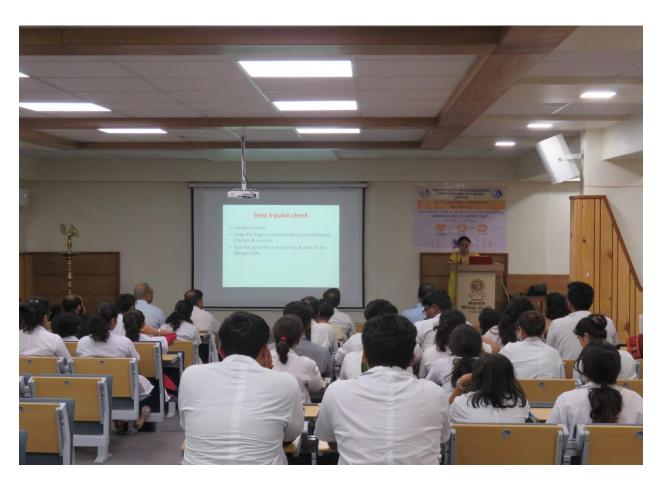

#### **COURSE IN BASIC LIFE SUPPORT (BLS)**

**Course Objective:** At the end of the course 1<sup>st</sup> MBBS students should be able to explain the importance of early BLS and to perform basic life support effectively

Specific Objectives: At the end of the course 1st MBBS students should be able to -

- 1. Explain the importance of early BLS
- 2. Enumerate the indications of BLS
- 3. Explain the Physiological basis of different steps of BLS
- 4. Perform Basic Life Support effectively

#### **Detailed course structure:**

| Sr. No | Topic                                                                          | Method                                                                  | Duration   |
|--------|--------------------------------------------------------------------------------|-------------------------------------------------------------------------|------------|
| 1      | Pre test                                                                       | MCQs                                                                    | 15 minutes |
| 2      | Introduction, Indications and steps of BLS procedure & its Physiological basis | Lecture & Demonstration                                                 | 1 ½ hours  |
| 3      | Techniques of performing BLS                                                   | Hands on training on mannequin                                          | 2 hours    |
| 4      | Tutorials related to Basic Life<br>Support Techniques                          | Videos related to ideal<br>BLS technique & Role<br>play by the students | 2 hours    |
| 5      | Post test                                                                      | MCQs                                                                    | 15 minutes |