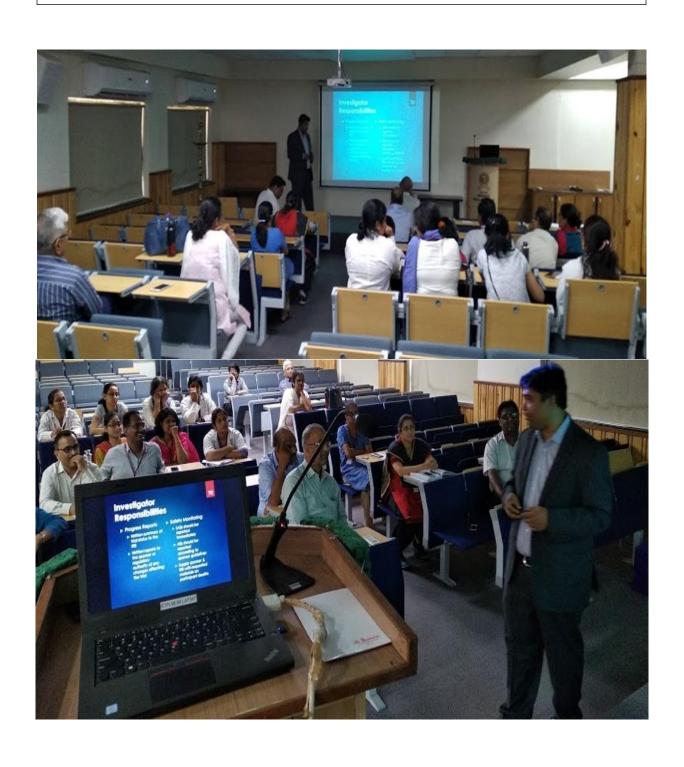

# Program Schedule of Basic Workshop in Research Methodology

Day-1

Dt:16/8/2018

| Sr.No. | Topic                                                                                                                                                                           | Method            | Facilitator            | Time<br>(mins) | From-To              |
|--------|---------------------------------------------------------------------------------------------------------------------------------------------------------------------------------|-------------------|------------------------|----------------|----------------------|
| 1      | Registration and Pre -Test                                                                                                                                                      |                   | MET Faculty            | 30             | 9.15-9.45am          |
| 2      | L-1 Introduction to Research                                                                                                                                                    | Lecture           | Dr Sandhya<br>Kulkarni | 45             | 9.45-10.30am         |
| 3      | Methodology L-2: Literature search Study                                                                                                                                        | Lecture           | Dr Derec<br>D'Souza    | 45             | 10.30-11:15 pn       |
|        | TEA WILL I                                                                                                                                                                      | BEVSERVEL         | DURING THE S           | ESSION         |                      |
| 4      | Group Activity1: Participants will divide into groups as was done for GA-1 and GA-2. Each group will try to search references related to topics finalized and discussed in GA-1 | Group<br>Activity | Dr Derec<br>D'Souza    | 90             | 11:15 am-<br>12:45pm |
| 5      | L3: Ethical Issues in Medical                                                                                                                                                   | Lecture           | Dr. S<br>Dubhashi      | 45             | 12:45 -1:30pm        |
|        | Research Lunch                                                                                                                                                                  |                   |                        | 30             | 1:30pm-2pm           |
| 5      | L-4: Designs-1: Descriptive studies                                                                                                                                             | Lecture           | Dr S Jadhav            | 45             | 2:00-2:45pm          |
| 6      | L-5: Study Designs-2<br>Case control and Cohort studies                                                                                                                         | Lecture           | Dr S Jadhav            | 45             | 2:45-3:30            |
|        | TEA WILL B                                                                                                                                                                      | EVSERVED          | DURING THE SI          | ESSION         |                      |
| 7      | L-6: Study Designs-3:<br>Experimental studies                                                                                                                                   | Lecture           | Dr Maya<br>Kshirsagar  | 45             | 3:30-4.15pm          |

### Program Schedule of Basic Workshop in Research Methodology

Day-3 Dt.18/8/ 2018

| Sr.No. | Topic                                                                                                                                                                   | Method                       | Facilitator             | Time<br>(mins) |                      |
|--------|-------------------------------------------------------------------------------------------------------------------------------------------------------------------------|------------------------------|-------------------------|----------------|----------------------|
| 1      | L 11Qualitative Research<br>methods                                                                                                                                     | Lecture                      | Dr Madhura<br>Ashturkar | 45             | 9.15-10.00am         |
|        | L-12: Writing a research proposal                                                                                                                                       |                              | Dr. Sushma<br>Sharma    |                | 10:00- 10:45<br>am   |
| 2      | L-13: Types of Data and Data<br>Presentation                                                                                                                            | Lecture                      | Sagar<br>Khandagale     | 45             | 10:45 -<br>11:30am   |
|        | TEA WILL BEVSERVED DU                                                                                                                                                   |                              |                         |                |                      |
| 3      | L-14: Inferential Statistics                                                                                                                                            | Lecture                      | Sagar<br>Khandagale     | 45             | 11:30am -<br>12:15pm |
|        | Group Activity-4: The groups will discuss about the inferential statistics (statistical tests) to be applied for the study design discussed in earlier group exercises. | Group<br>Work                | Sagar<br>Khandagale     | 60             | 12:15 – 1:15         |
|        | Lui                                                                                                                                                                     | ich                          |                         | 30             | 1:15-1:45pm          |
|        | L- 15 Computer assistance in<br>Data Analysis, Excel and EPI<br>Info.                                                                                                   | Lecture<br>Group<br>Activity | Swati Raje              | 90             | 1:45- 3:15 pm        |
| 4      | L-16: Review of medical<br>Research in India                                                                                                                            | Lecture &                    | Dr Jamkar               | 30             | 3:15-3.45pm          |
| 7      | Post - Test and Valedictory                                                                                                                                             |                              | MET Faculty             | 15             | 3:45-4.00pm          |