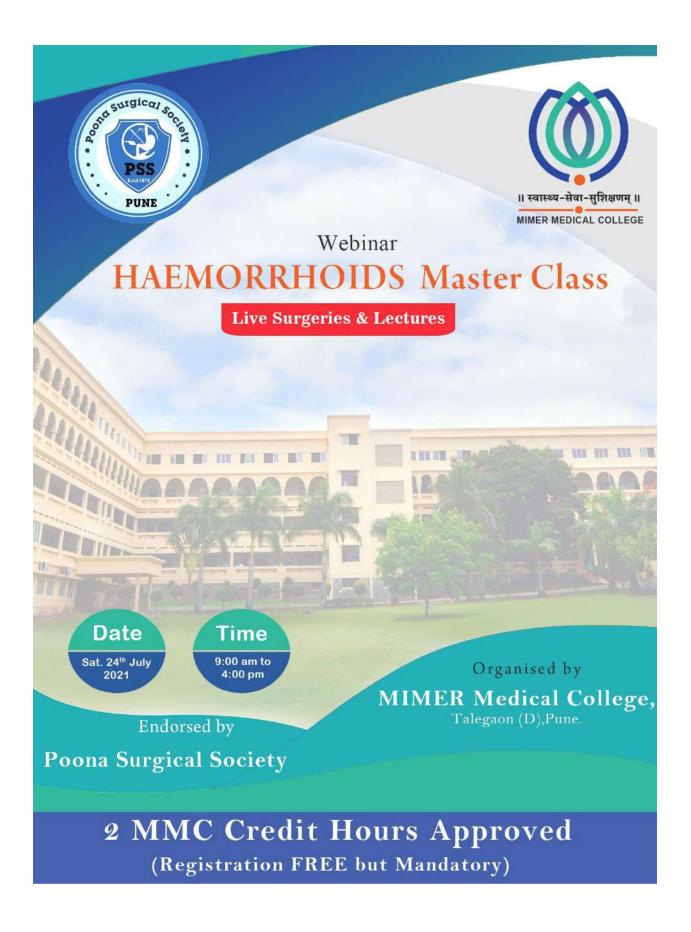

# Webinar on HAEMORRHOIDS Master Class

Organised by

## **MIMER Medical College,**

Talegaon (D), Pune.

Endorsed by Poona Surgical Society

WEBINAR

#### **Department: General Surgery**

Name of the Activity: CME on HAEMORRHOIDS Master Class

Duration of Activity :- 2 Days (23<sup>rd</sup> and 24<sup>th</sup> July 2021)

#### Brief description of the Activity:

The dept. of General Surgery organised CME programme on "Haemorrhoids Master Class" in the form of a webinar on 24<sup>th</sup> July 2021. Along with live surgeries. A pre CME seminar was also conducted on 23<sup>rd</sup> July 2021, where Dr Sachin Naik, Dr.Tushar Khachane, Dr. Nikhil Phadke sir delivered lectures preparing for the CME.