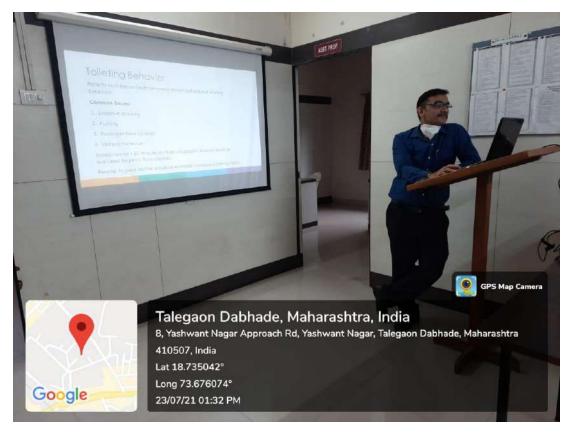

#### Brief description of the Activity:

The dept. of General Surgery organised CME programme on "Haemorrhoids Master Class" in the form of a webinar on 24<sup>th</sup> July 2021. Along with live surgeries. A pre CME seminar was also conducted on 23<sup>rd</sup> July 2021, where Dr Sachin Naik, Dr.Tushar Khachane, Dr. Nikhil Phadke sir delivered lectures preparing for the CME.

The Live surgeries and lectures were transmitted from the operation theatre and Sushrut hall at MIMER Medical College & B.S.T.R. hospital.

Surgical societies across Maharashtra and India were invited and we received an overwhelming response where 1042 delegates were registered for the CME including many postgraduates from all medical colleges. These included 95 delegates from other states. Renowned, faculty from the field of coloproctology performed live surgeries and delivered lectures. The faculty contributing to the CME included: