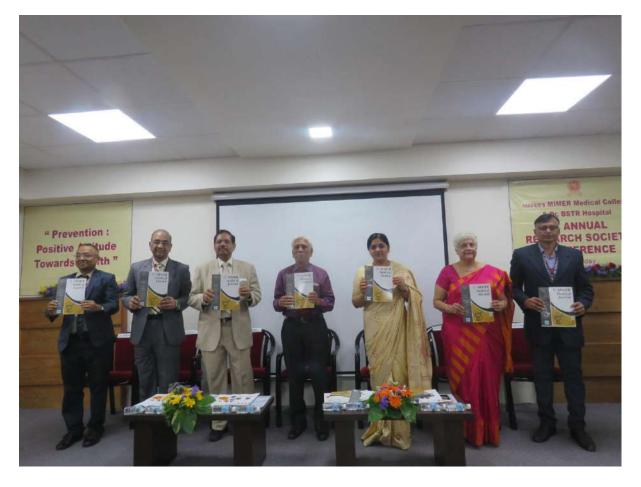

The inauguration of the programme was done in presence of executive director Dr. Suchitra Karad-Nagare and was followed by release of an e-compendium on Haemorrhoids. This will be sent to the registered delegates.