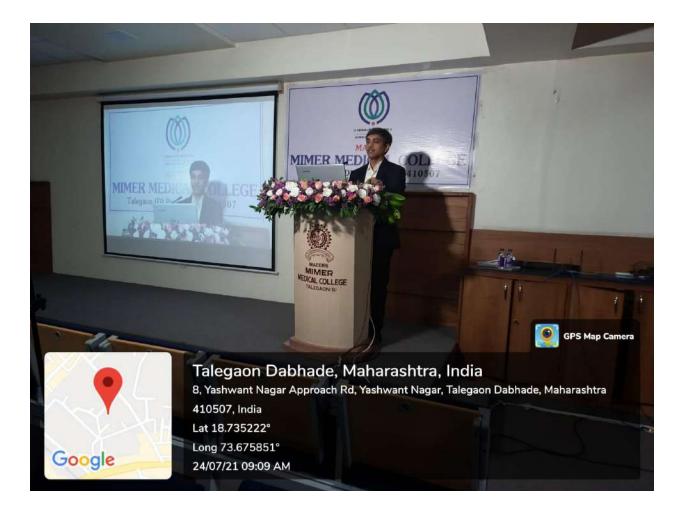

#### **Department: General Surgery**

Name of the Activity: CME on HAEMORRHOIDS Master Class

Duration of Activity :- 2 Days (23<sup>rd</sup> and 24<sup>th</sup> July 2021)

#### Brief description of the Activity:

The dept. of General Surgery organised CME programme on "Haemorrhoids Master Class" in the form of a webinar on 24<sup>th</sup> July 2021. Along with live surgeries. A pre CME seminar was also conducted on 23<sup>rd</sup> July 2021, where Dr Sachin Naik, Dr.Tushar Khachane, Dr. Nikhil Phadke sir delivered lectures preparing for the CME.

The Live surgeries and lectures were transmitted from the operation theatre and Sushrut hall at MIMER Medical College & B.S.T.R. hospital.

Surgical societies across Maharashtra and India were invited and we received an overwhelming response where 1042 delegates were registered for the CME including many postgraduates from all medical colleges. These included 95 delegates from other states. Renowned, faculty from the field of coloproctology performed live surgeries and delivered lectures. The faculty contributing to the CME included:

- 1) Dr. Roy Patankar
- 2) Dr. Parvez Shaikh
- 3) Dr. Niranjan Agarwal
- 4) Dr. Sameer Rege
- 5) Dr. Sanjay Kolte
- 6) Dr. Jaysingh Shinde
- 7) Dr. Pradeep Sharma

Dr. Sachin Naik (Organizing Chairman) and Dr. Tushar Khachane delivered lectures. Dr. Sandesh Gawade (Organizing secretary) coordinated the surgeries in the operation theatre. Dr. R. N. Bharadwaj and Dr. Sudhir Dube moderated the sessions along with the invited faculty. The activity was accredited with 2 credit points from Maharashtra Medical Council.