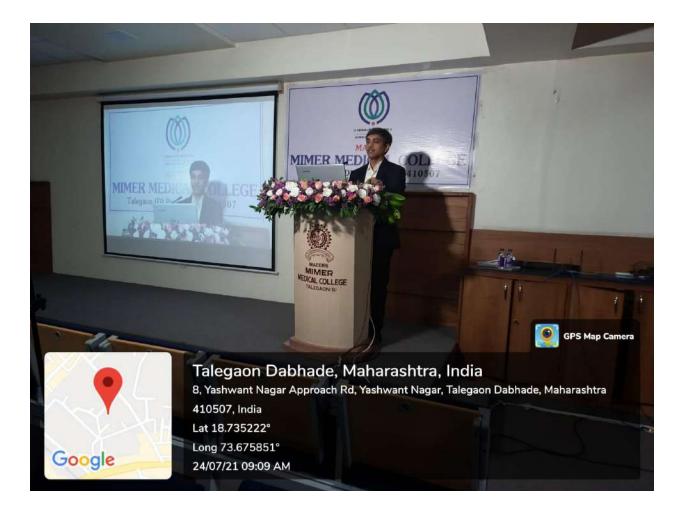

#### **Department: General Surgery**

Name of the Activity: CME on HAEMORRHOIDS Master Class

Duration of Activity :- 2 Days (23<sup>rd</sup> and 24<sup>th</sup> July 2021)

#### Brief description of the Activity:

The dept. of General Surgery organised CME programme on "Haemorrhoids Master Class" in the form of a webinar on 24<sup>th</sup> July 2021. Along with live surgeries. A pre CME seminar was also conducted on 23<sup>rd</sup> July 2021, where Dr Sachin Naik, Dr.Tushar Khachane, Dr. Nikhil Phadke sir delivered lectures preparing for the CME.

The Live surgeries and lectures were transmitted from the operation theatre and Sushrut hall at MIMER Medical College & B.S.T.R. hospital.

Surgical societies across Maharashtra and India were invited and we received an overwhelming response where 1042 delegates were registered for the CME including many postgraduates from all medical colleges. These included 95 delegates from other states. Renowned, faculty from the field of coloproctology performed live surgeries and delivered lectures. The faculty contributing to the CME included: