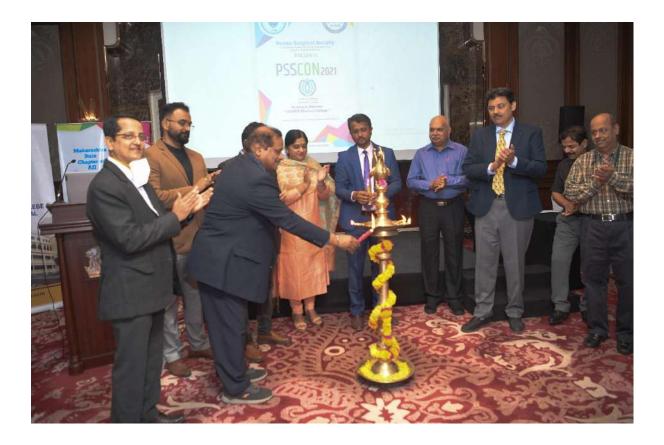

# Webinar on HAEMORRHOIDS Master Class

Organised by

## **MIMER Medical College,**

Talegaon (D), Pune.

Endorsed by Poona Surgical Society

WEBINAR

## **HAEMORRHOIDS** Master Class

Live Surgeries & Lectures

| TIME                          | PROGRAM DETAILS                                               | NAME OF SPEAKERS                                        |  |
|-------------------------------|---------------------------------------------------------------|---------------------------------------------------------|--|
| 9:00 - 9:15 a <b>m</b>        | Surgical anatomy and classifications of haemorrhoids          | Dr. Sachin Naik (Pune)                                  |  |
| 9:15 - 9:30 am                | Diagnosis and Medical Management of Haemorrhoids              | Dr. Tushar Khachane (Pune)<br>Dr. Sandesh Gawade (Pune) |  |
| 9:30 - 9:50 am                | Open and closed conventional Haemorrhoidectomy                | Dr. Sameer Rege (Mumbai)                                |  |
| 9:50 - 10:30 am               | Live Surgery Open/closed Haemorrhoidectomy                    | Dr. Sanjay Kolte (Pune)                                 |  |
| 10:30 - 10:40 am Inauguration |                                                               |                                                         |  |
| 10:40 - 11:00 am              | MIPH                                                          | Dr. Roy Patankar (Mumbai)                               |  |
| 11:00 - 11:40 am              | Live Surgery - MIPH                                           | Dr. Parvez Shaikh (Mumbai)                              |  |
| 11:40 - 12:00 noon            | Laser in Management of haemorrhoids                           | Dr. Niranjan Agarwal (Mumbai)                           |  |
| 12:00 - 1:00 pm               | Live Surgery Laser Haemorrhoidectomy                          | Dr. Roy Patankar (Mumbai)                               |  |
| 1:00 - 2:00 pm                | Live Surgery Sutureless Haemorrhoidectomy (Ligasure/Harmonic) | Dr. Pradeep Sharma (Pune)                               |  |
| 2:00 - 2:25 pm                | OPD procedures for Haemorrhoids                               | Dr. Mrunal Ketkar (Pune)                                |  |
| 2:25 - 2:50 pm                | DG - HAL                                                      | Dr. Parvez Shaikh (Mumbai)                              |  |
| 2:50 - 3:15 pm                | Practical Approach to Complicated Haemorrhoids                | Dr. Pradeep Sharma (Pune)                               |  |
| 3:15 - 3:45 pm                | ODS                                                           | Dr. Jaisingh Shinde (Pune)                              |  |
| 3:45 - 4:00 pm                | Vote of thanks                                                |                                                         |  |

The inauguration of the programme was done in presence of executive director Dr. Suchitra Karad-Nagare and was followed by release of an e-compendium on Haemorrhoids. This will be sent to the registered delegates.