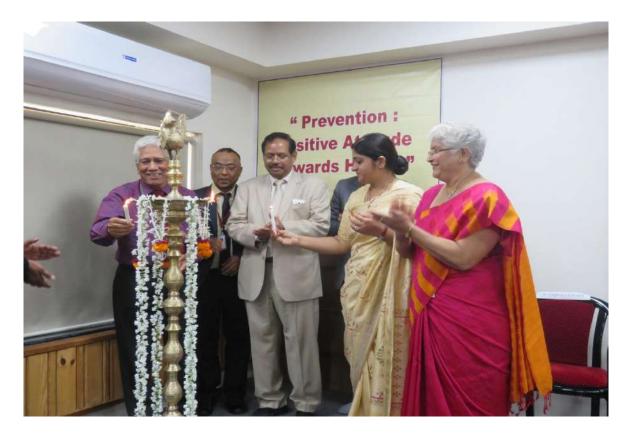

#### Brief description of the Activity:

The dept. of General Surgery organised CME programme on "Haemorrhoids Master Class" in the form of a webinar on 24<sup>th</sup> July 2021. Along with live surgeries. A pre CME seminar was also conducted on 23<sup>rd</sup> July 2021, where Dr Sachin Naik, Dr.Tushar Khachane, Dr. Nikhil Phadke sir delivered lectures preparing for the CME.

The inauguration of the programme was done in presence of executive director Dr. Suchitra Karad-Nagare and was followed by release of an e-compendium on Haemorrhoids. This will be sent to the registered delegates.