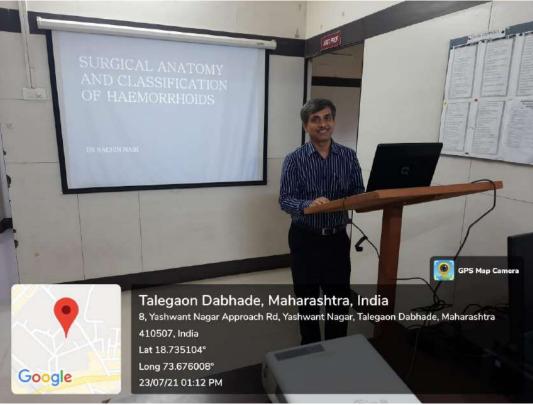

#### Brief description of the Activity:

The dept. of General Surgery organised CME programme on "Haemorrhoids Master Class" in the form of a webinar on 24<sup>th</sup> July 2021. Along with live surgeries. A pre CME seminar was also conducted on 23<sup>rd</sup> July 2021, where Dr Sachin Naik, Dr.Tushar Khachane, Dr. Nikhil Phadke sir delivered lectures preparing for the CME.

The Live surgeries and lectures were transmitted from the operation theatre and Sushrut hall at MIMER Medical College & B.S.T.R. hospital.

Surgical societies across Maharashtra and India were invited and we received an overwhelming response where 1042 delegates were registered for the CME including many postgraduates from all medical colleges. These included 95 delegates from other states. Renowned, faculty from the field of coloproctology performed live surgeries and delivered lectures. The faculty contributing to the CME included: