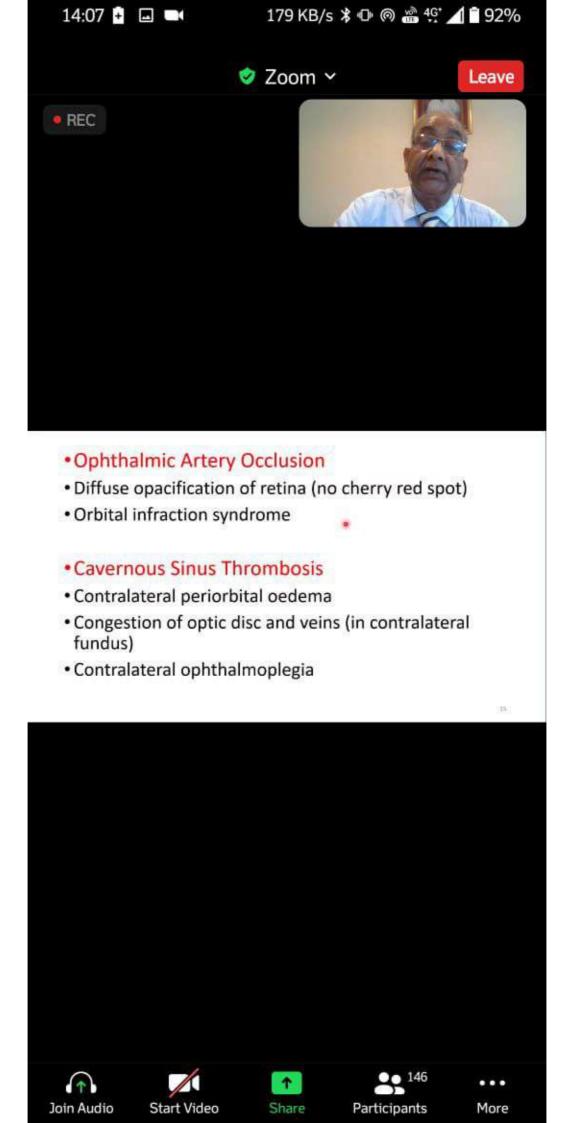

## **HAEMORRHOIDS** Master Class

Live Surgeries & Lectures

| TIME                          | PROGRAM DETAILS                                               | NAME OF SPEAKERS                                        |  |
|-------------------------------|---------------------------------------------------------------|---------------------------------------------------------|--|
| 9:00 - 9:15 a <b>m</b>        | Surgical anatomy and classifications of haemorrhoids          | Dr. Sachin Naik (Pune)                                  |  |
| 9:15 - 9:30 am                | Diagnosis and Medical Management of Haemorrhoids              | Dr. Tushar Khachane (Pune)<br>Dr. Sandesh Gawade (Pune) |  |
| 9:30 - 9:50 am                | Open and closed conventional Haemorrhoidectomy                | Dr. Sameer Rege (Mumbai)                                |  |
| 9:50 - 10:30 am               | Live Surgery Open/closed Haemorrhoidectomy                    | Dr. Sanjay Kolte (Pune)                                 |  |
| 10:30 - 10:40 am Inauguration |                                                               |                                                         |  |
| 10:40 - 11:00 am              | MIPH                                                          | Dr. Roy Patankar (Mumbai)                               |  |
| 11:00 - 11:40 am              | Live Surgery - MIPH                                           | Dr. Parvez Shaikh (Mumbai)                              |  |
| 11:40 - 12:00 noon            | Laser in Management of haemorrhoids                           | Dr. Niranjan Agarwal (Mumbai)                           |  |
| 12:00 - 1:00 pm               | Live Surgery Laser Haemorrhoidectomy                          | Dr. Roy Patankar (Mumbai)                               |  |
| 1:00 - 2:00 pm                | Live Surgery Sutureless Haemorrhoidectomy (Ligasure/Harmonic) | Dr. Pradeep Sharma (Pune)                               |  |
| 2:00 - 2:25 pm                | OPD procedures for Haemorrhoids                               | Dr. Mrunal Ketkar (Pune)                                |  |
| 2:25 - 2:50 pm                | DG - HAL                                                      | Dr. Parvez Shaikh (Mumbai)                              |  |
| 2:50 - 3:15 pm                | Practical Approach to Complicated Haemorrhoids                | Dr. Pradeep Sharma (Pune)                               |  |
| 3:15 - 3:45 pm                | ODS                                                           | Dr. Jaisingh Shinde (Pune)                              |  |
| 3:45 - 4:00 pm                | Vote of thanks                                                |                                                         |  |

- 1) Dr. Roy Patankar
- 2) Dr. Parvez Shaikh
- 3) Dr. Niranjan Agarwal
- 4) Dr. Sameer Rege
- 5) Dr. Sanjay Kolte
- 6) Dr. Jaysingh Shinde
- 7) Dr. Pradeep Sharma

Dr. Sachin Naik (Organizing Chairman) and Dr. Tushar Khachane delivered lectures. Dr. Sandesh Gawade (Organizing secretary) coordinated the surgeries in the operation theatre. Dr. R. N. Bharadwaj and Dr. Sudhir Dube moderated the sessions along with the invited faculty. The activity was accredited with 2 credit points from Maharashtra Medical Council.