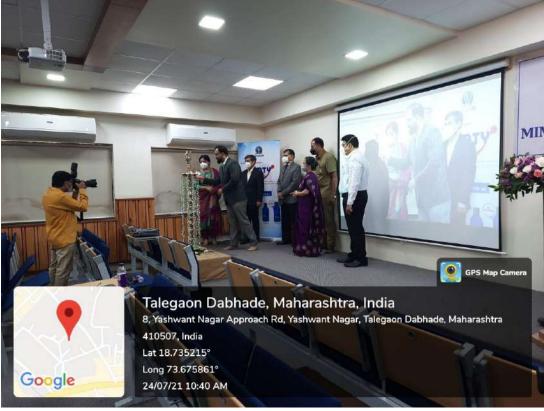

The inauguration of the programme was done in presence of executive director Dr. Suchitra Karad-Nagare and was followed by release of an e-compendium on Haemorrhoids. This will be sent to the registered delegates.