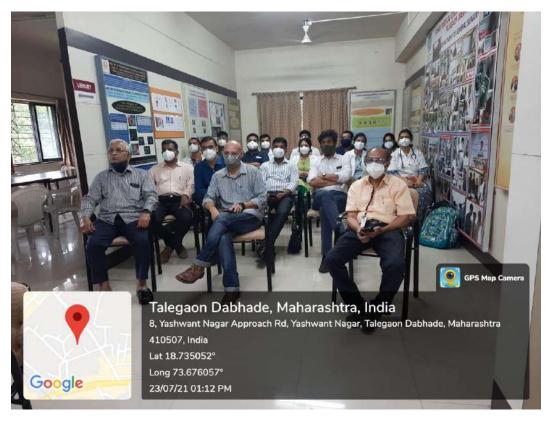

#### Brief description of the Activity:

The dept. of General Surgery organised CME programme on "Haemorrhoids Master Class" in the form of a webinar on 24<sup>th</sup> July 2021. Along with live surgeries. A pre CME seminar was also conducted on 23<sup>rd</sup> July 2021, where Dr Sachin Naik, Dr.Tushar Khachane, Dr. Nikhil Phadke sir delivered lectures preparing for the CME.

The Live surgeries and lectures were transmitted from the operation theatre and Sushrut hall at MIMER Medical College & B.S.T.R. hospital.

Surgical societies across Maharashtra and India were invited and we received an overwhelming response where 1042 delegates were registered for the CME including many postgraduates from all medical colleges. These included 95 delegates from other states. Renowned, faculty from the field of coloproctology performed live surgeries and delivered lectures. The faculty contributing to the CME included: