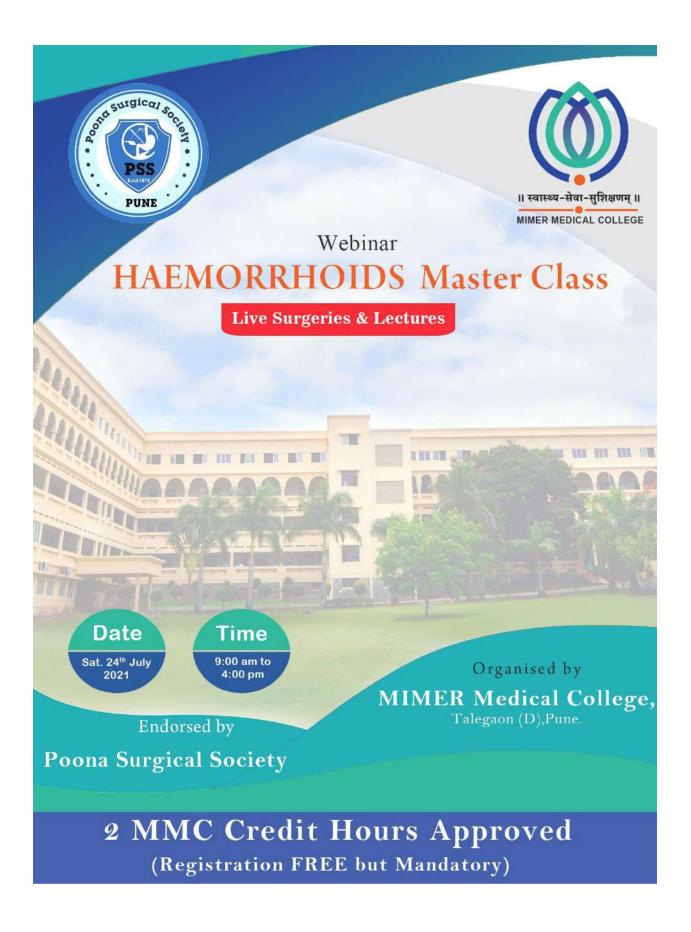

# Webinar on HAEMORRHOIDS Master Class

Organised by

## **MIMER Medical College,**

Talegaon (D), Pune.

Endorsed by Poona Surgical Society

WEBINAR

## **HAEMORRHOIDS** Master Class

Live Surgeries & Lectures

| TIME                          | PROGRAM DETAILS                                               | NAME OF SPEAKERS                                        |  |
|-------------------------------|---------------------------------------------------------------|---------------------------------------------------------|--|
| 9:00 - 9:15 a <b>m</b>        | Surgical anatomy and classifications of haemorrhoids          | Dr. Sachin Naik (Pune)                                  |  |
| 9:15 - 9:30 am                | Diagnosis and Medical Management of Haemorrhoids              | Dr. Tushar Khachane (Pune)<br>Dr. Sandesh Gawade (Pune) |  |
| 9:30 - 9:50 am                | Open and closed conventional Haemorrhoidectomy                | Dr. Sameer Rege (Mumbai)                                |  |
| 9:50 - 10:30 am               | Live Surgery Open/closed Haemorrhoidectomy                    | Dr. Sanjay Kolte (Pune)                                 |  |
| 10:30 - 10:40 am Inauguration |                                                               |                                                         |  |
| 10:40 - 11:00 am              | MIPH                                                          | Dr. Roy Patankar (Mumbai)                               |  |
| 11:00 - 11:40 am              | Live Surgery - MIPH                                           | Dr. Parvez Shaikh (Mumbai)                              |  |
| 11:40 - 12:00 noon            | Laser in Management of haemorrhoids                           | Dr. Niranjan Agarwal (Mumbai)                           |  |
| 12:00 - 1:00 pm               | Live Surgery Laser Haemorrhoidectomy                          | Dr. Roy Patankar (Mumbai)                               |  |
| 1:00 - 2:00 pm                | Live Surgery Sutureless Haemorrhoidectomy (Ligasure/Harmonic) | Dr. Pradeep Sharma (Pune)                               |  |
| 2:00 - 2:25 pm                | OPD procedures for Haemorrhoids                               | Dr. Mrunal Ketkar (Pune)                                |  |
| 2:25 - 2:50 pm                | DG - HAL                                                      | Dr. Parvez Shaikh (Mumbai)                              |  |
| 2:50 - 3:15 pm                | Practical Approach to Complicated Haemorrhoids                | Dr. Pradeep Sharma (Pune)                               |  |
| 3:15 - 3:45 pm                | ODS                                                           | Dr. Jaisingh Shinde (Pune)                              |  |
| 3:45 - 4:00 pm                | Vote of thanks                                                |                                                         |  |

#### **Department: General Surgery**

Name of the Activity: CME on HAEMORRHOIDS Master Class

Duration of Activity :- 2 Days (23<sup>rd</sup> and 24<sup>th</sup> July 2021)

#### Brief description of the Activity:

The dept. of General Surgery organised CME programme on "Haemorrhoids Master Class" in the form of a webinar on 24<sup>th</sup> July 2021. Along with live surgeries. A pre CME seminar was also conducted on 23<sup>rd</sup> July 2021, where Dr Sachin Naik, Dr.Tushar Khachane, Dr. Nikhil Phadke sir delivered lectures preparing for the CME.