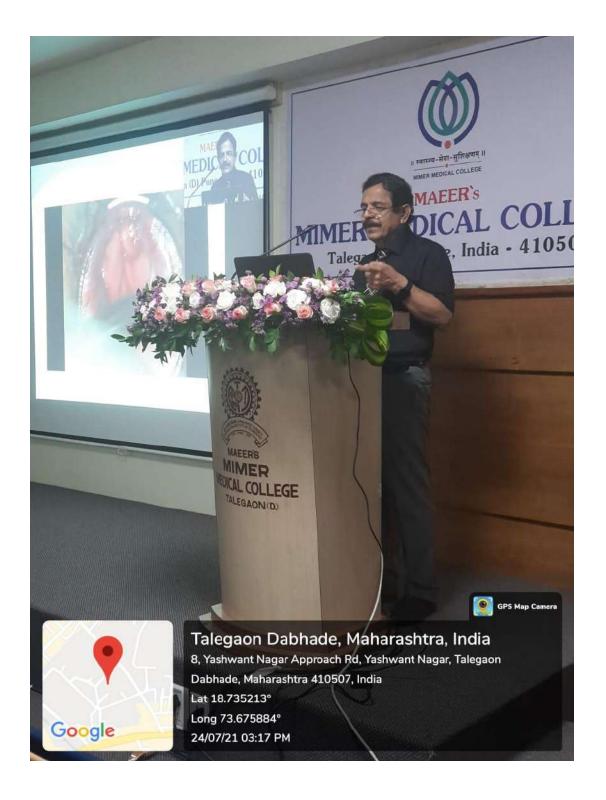

#### **Department: General Surgery**

Name of the Activity: CME on HAEMORRHOIDS Master Class

Duration of Activity :- 2 Days (23<sup>rd</sup> and 24<sup>th</sup> July 2021)

#### Brief description of the Activity:

The dept. of General Surgery organised CME programme on "Haemorrhoids Master Class" in the form of a webinar on 24<sup>th</sup> July 2021. Along with live surgeries. A pre CME seminar was also conducted on 23<sup>rd</sup> July 2021, where Dr Sachin Naik, Dr.Tushar Khachane, Dr. Nikhil Phadke sir delivered lectures preparing for the CME.

The Live surgeries and lectures were transmitted from the operation theatre and Sushrut hall at MIMER Medical College & B.S.T.R. hospital.

Surgical societies across Maharashtra and India were invited and we received an overwhelming response where 1042 delegates were registered for the CME including many postgraduates from all medical colleges. These included 95 delegates from other states. Renowned, faculty from the field of coloproctology performed live surgeries and delivered lectures. The faculty contributing to the CME included:

- 1) Dr. Roy Patankar
- 2) Dr. Parvez Shaikh
- 3) Dr. Niranjan Agarwal
- 4) Dr. Sameer Rege
- 5) Dr. Sanjay Kolte
- 6) Dr. Jaysingh Shinde
- 7) Dr. Pradeep Sharma

Dr. Sachin Naik (Organizing Chairman) and Dr. Tushar Khachane delivered lectures. Dr. Sandesh Gawade (Organizing secretary) coordinated the surgeries in the operation theatre. Dr. R. N. Bharadwaj and Dr. Sudhir Dube moderated the sessions along with the invited faculty. The activity was accredited with 2 credit points from Maharashtra Medical Council.