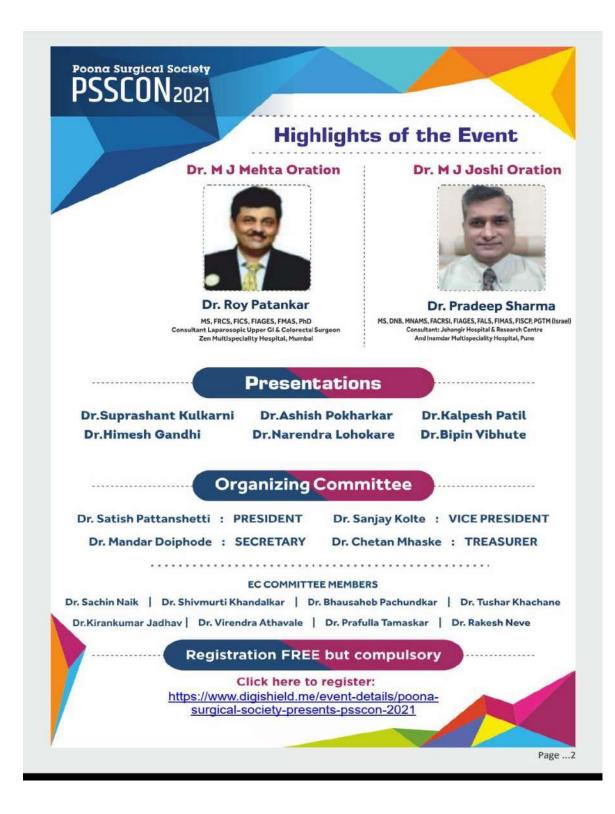

## **HAEMORRHOIDS** Master Class

Live Surgeries & Lectures

| TIME                          | PROGRAM DETAILS                                               | NAME OF SPEAKERS                                        |  |
|-------------------------------|---------------------------------------------------------------|---------------------------------------------------------|--|
| 9:00 - 9:15 a <b>m</b>        | Surgical anatomy and classifications of haemorrhoids          | Dr. Sachin Naik (Pune)                                  |  |
| 9:15 - 9:30 am                | Diagnosis and Medical Management of Haemorrhoids              | Dr. Tushar Khachane (Pune)<br>Dr. Sandesh Gawade (Pune) |  |
| 9:30 - 9:50 am                | Open and closed conventional Haemorrhoidectomy                | Dr. Sameer Rege (Mumbai)                                |  |
| 9:50 - 10:30 am               | Live Surgery Open/closed Haemorrhoidectomy                    | Dr. Sanjay Kolte (Pune)                                 |  |
| 10:30 - 10:40 am Inauguration |                                                               |                                                         |  |
| 10:40 - 11:00 am              | MIPH                                                          | Dr. Roy Patankar (Mumbai)                               |  |
| 11:00 - 11:40 am              | Live Surgery - MIPH                                           | Dr. Parvez Shaikh (Mumbai)                              |  |
| 11:40 - 12:00 noon            | Laser in Management of haemorrhoids                           | Dr. Niranjan Agarwal (Mumbai)                           |  |
| 12:00 - 1:00 pm               | Live Surgery Laser Haemorrhoidectomy                          | Dr. Roy Patankar (Mumbai)                               |  |
| 1:00 - 2:00 pm                | Live Surgery Sutureless Haemorrhoidectomy (Ligasure/Harmonic) | Dr. Pradeep Sharma (Pune)                               |  |
| 2:00 - 2:25 pm                | OPD procedures for Haemorrhoids                               | Dr. Mrunal Ketkar (Pune)                                |  |
| 2:25 - 2:50 pm                | DG - HAL                                                      | Dr. Parvez Shaikh (Mumbai)                              |  |
| 2:50 - 3:15 pm                | Practical Approach to Complicated Haemorrhoids                | Dr. Pradeep Sharma (Pune)                               |  |
| 3:15 - 3:45 pm                | ODS                                                           | Dr. Jaisingh Shinde (Pune)                              |  |
| 3:45 - 4:00 pm                | Vote of thanks                                                |                                                         |  |

- 1) Dr. Roy Patankar
- 2) Dr. Parvez Shaikh
- 3) Dr. Niranjan Agarwal
- 4) Dr. Sameer Rege
- 5) Dr. Sanjay Kolte
- 6) Dr. Jaysingh Shinde
- 7) Dr. Pradeep Sharma

Dr. Sachin Naik (Organizing Chairman) and Dr. Tushar Khachane delivered lectures. Dr. Sandesh Gawade (Organizing secretary) coordinated the surgeries in the operation theatre. Dr. R. N. Bharadwaj and Dr. Sudhir Dube moderated the sessions along with the invited faculty. The activity was accredited with 2 credit points from Maharashtra Medical Council.