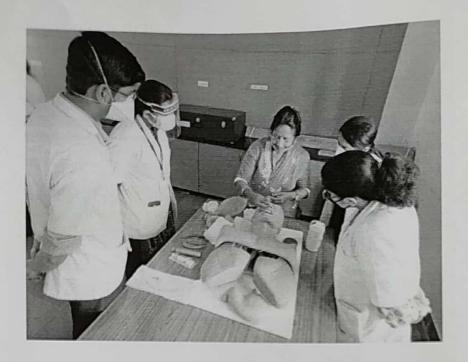

# MIMER Medical College, Talegaon Dabhade Activity Report

Department :- Anaesthesiology

Name Of Activity: - Basic Life Support workshop for faculty.

Duration of Activity :- 17 October 2016, 09 Am Onwards.

Participants: No. of Faculties: - 30

Brief description of the Activity:-

Dept. of Anaesthesiology conducted a Basic Life Support workshop on Simulator for faculty of MIMER Medical College on 17 October 2016, Under the Heading of

1. Airway

2. AED

3. Chest Compression

H.O.D

Dr. Shilpa Y. Guray

Prof. & HOD

Dept. Of Anaesthesiology

MIMER Medical College, TD