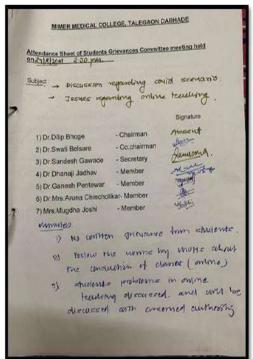

1 ( St.

<u>(C</u>-

# MIMER Medical College, Talegaon Dabhade.

Date: 20/12/2017

#### Revised Circular