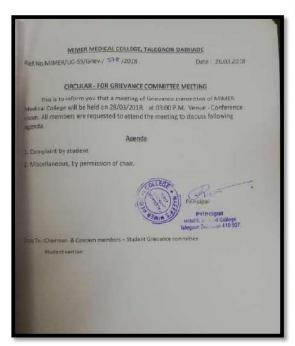

# INSTITUTIONAL ETHICS COMMITTEE MEETING

Date: 14/09/2017

| Name of the member       | Signature |
|--------------------------|-----------|
| Dr. Pratibha Worlikar    |           |
| Dr. Alka Sonlakke        | ANVELLE   |
| Dr. Arun Jamkar          | out _     |
| Dr. R. P. Gupta          | But       |
| Dr. Swati Belsare        | where     |
| Dr.Snehal Ghodey         |           |
| Dr.Sushma Sharma         | S. Sheino |
| Dr. Ramchandra Bharadwaj | Commence  |
| Dr. Darpan Maheshgauri   | Din       |
| DrSandesh Gawade         | -         |
| Dr. Aparna Chincholkar   |           |
| Dr. Rupali Baburdikar    | orb-      |
| Dr. Derek D'souza        | Donk      |
| Mrs. Pramila Pai         | -         |
| Mr. Shashank Ogale       |           |
| Mrs. Poonarn Walke       |           |

## Institutional Ethics Committee

To, HODs.

Pre/Para/Clinical Departments, MIMERMC.

Principal,

College of Physiotherapy.

Sir/Madam,

Please note that, the UG/PG students & staff who wish to do research projects can