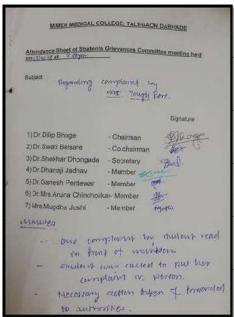

# INSTITUTIONAL ETHICS COMMITTEE MEETING

Date: 14/09/2017

| Name of the member       | Signature |
|--------------------------|-----------|
| Dr. Pratibha Worlikar    |           |
| Dr. Alka Sonlakke        | ANVELLE   |
| Dr. Arun Jamkar          | out _     |
| Dr. R. P. Gupta          | But       |
| Dr. Swati Belsare        | where     |
| Dr.Snehal Ghodey         |           |
| Dr.Sushma Sharma         | S. Sheino |
| Dr. Ramchandra Bharadwaj | Commence  |
| Dr. Darpan Maheshgauri   | Din       |
| DrSandesh Gawade         | -         |
| Dr. Aparna Chincholkar   |           |
| Dr. Rupali Baburdikar    | orb-      |
| Dr. Derek D'souza        | Donk      |
| Mrs. Pramila Pai         | -         |
| Mr. Shashank Ogale       |           |
| Mrs. Poonarn Walke       |           |

## Institutional Ethics Committee

To, HODs.

Pre/Para/Clinical Departments, MIMERMC.

Principal,

College of Physiotherapy.

Sir/Madam,

Please note that, the UG/PG students & staff who wish to do research projects can