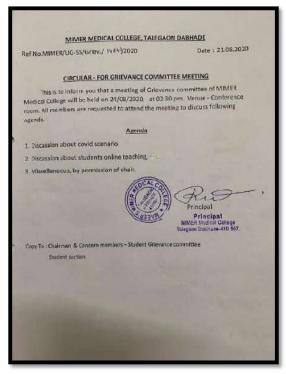

# INSTITUTIONAL ETHICS COMMITTEE MEETING

Date: 14/09/2017

| Name of the member       | Signature |
|--------------------------|-----------|
| Dr. Pratibha Worlikar    |           |
| Dr. Alka Sonlakke        | ANVELLE   |
| Dr. Arun Jamkar          | out _     |
| Dr. R. P. Gupta          | But       |
| Dr. Swati Belsare        | where     |
| Dr.Snehal Ghodey         |           |
| Dr.Sushma Sharma         | S. Sheino |
| Dr. Ramchandra Bharadwaj | Commence  |
| Dr. Darpan Maheshgauri   | Din       |
| DrSandesh Gawade         | -         |
| Dr. Aparna Chincholkar   |           |
| Dr. Rupali Baburdikar    | orb-      |
| Dr. Derek D'souza        | Donk      |
| Mrs. Pramila Pai         | -         |
| Mr. Shashank Ogale       |           |
| Mrs. Poonarn Walke       |           |

(...

## Attendance

## INSTITUTIONAL ETHICS COMMITTEE MEETING

Date: 29/09/2017

| Name of the member       | Signature |
|--------------------------|-----------|
| Dr. Alka Sonlakke        | soutable  |
| Dr. Arun Jamkar ·        |           |
| Dr. R. P. Gupta          |           |
| Dr. Swati Belsare        | Blown     |
| Dr.Snehal Ghodey         |           |
| Dr.Sushma Sharma         | _         |
| Dr. Ramchandra Bharadwaj | el 3 ans  |
| Dr. Darpan Maheshgauri   | Dh.       |
| DrSandesh Gawade         |           |
| Dr. Apama Chincholkar    | Aschin    |
| Dr. Rupali Baburdikar    | 028.      |
| Dr. Derek D'souza        | Mona      |
| Mrs. Pramila Pai         | Δ,        |
| Mr. Shashank Ogale       | 64        |
| Mrs, Poortam Walke       | 7         |