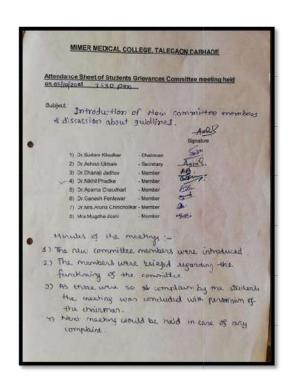

|                           | Last date for submission of soft copy for technical evaluation mail id-ethics@mitmimer. | Pressentaion in front<br>of technical<br>committee | Last date for<br>submission of<br>corrected version of<br>research project for<br>IEC approval | IEC<br>meeting               |
|---------------------------|-----------------------------------------------------------------------------------------|----------------------------------------------------|------------------------------------------------------------------------------------------------|------------------------------|
| PG/ Staff/                | 29 <sup>th</sup> Dec. 2017                                                              | 2 <sup>nd</sup> / 4 <sup>th</sup> Jan 2018         | 8 <sup>th</sup> Jan 2018                                                                       | 19 <sup>th</sup> Jan<br>2018 |
| UG<br>ICMR/ STS<br>& MPTH | 10 <sup>th</sup> Jan. 2018                                                              | 12 <sup>th</sup> Jan. 2018                         | 15 <sup>th</sup> Jan. 2018                                                                     | 19 <sup>th</sup> Jan<br>2018 |

You will have to submit 2 hard copies & post a soft copy for IEC approval to Dr.Rupali Baburdikar- Dept. of Physiology {mail id- ethics@mitmimer.ccm}.

For the presentation the following things need to be noted: