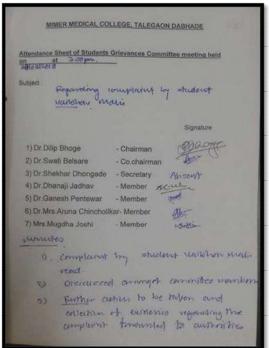

1 ( St.

<u>(C</u>-

# MIMER Medical College, Talegaon Dabhade.

Date: 20/12/2017

#### Revised Circular

## Institutional Ethics Committee

To, HODs.

Pre/Para/Clinical Departments, MIMERMC.

Principal,

College of Physiotherapy.

Sir/Madam,

Please note that, the UG/PG students & staff who wish to do research projects can