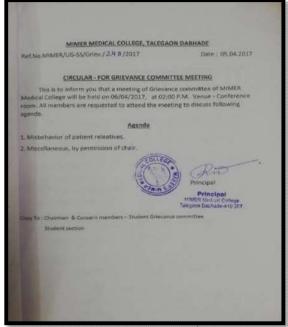

# INSTITUTIONAL ETHICS COMMITTEE MEETING

Date: 14/09/2017

| Name of the member       | Signature |
|--------------------------|-----------|
| Dr. Pratibha Worlikar    |           |
| Dr. Alka Sonlakke        | ANVELLE   |
| Dr. Arun Jamkar          | out _     |
| Dr. R. P. Gupta          | But       |
| Dr. Swati Belsare        | where     |
| Dr.Snehal Ghodey         |           |
| Dr.Sushma Sharma         | S. Sheino |
| Dr. Ramchandra Bharadwaj | Commence  |
| Dr. Darpan Maheshgauri   | Din       |
| DrSandesh Gawade         | -         |
| Dr. Aparna Chincholkar   |           |
| Dr. Rupali Baburdikar    | orb-      |
| Dr. Derek D'souza        | Donk      |
| Mrs. Pramila Pai         | -         |
| Mr. Shashank Ogale       |           |
| Mrs. Poonarn Walke       |           |

(...

## Attendance

## INSTITUTIONAL ETHICS COMMITTEE MEETING

Date: 29/09/2017

| Name of the member       | Signature |
|--------------------------|-----------|
| Dr. Alka Sonlakke        | soutable  |
| Dr. Arun Jamkar ·        |           |
| Dr. R. P. Gupta          |           |
| Dr. Swati Belsare        | Blown     |
| Dr.Snehal Ghodey         |           |
| Dr.Sushma Sharma         | _         |
| Dr. Ramchandra Bharadwaj | el 3 ans  |
| Dr. Darpan Maheshgauri   | Dh.       |
| DrSandesh Gawade         |           |
| Dr. Apama Chincholkar    | Aschin    |
| Dr. Rupali Baburdikar    | 028.      |
| Dr. Derek D'souza        | Mona      |
| Mrs. Pramila Pai         | Δ,        |
| Mr. Shashank Ogale       | 64        |
| Mrs, Poortam Walke       | 7         |