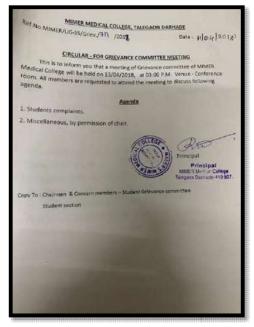

# INSTITUTIONAL ETHICS COMMITTEE MEETING

Date: 14/09/2017

| Name of the member       | Signature |
|--------------------------|-----------|
| Dr. Pratibha Worlikar    |           |
| Dr. Alka Sonlakke        | ANVELLE   |
| Dr. Arun Jamkar          | out _     |
| Dr. R. P. Gupta          | But       |
| Dr. Swati Belsare        | where     |
| Dr.Snehal Ghodey         |           |
| Dr.Sushma Sharma         | S. Sheino |
| Dr. Ramchandra Bharadwaj | Commence  |
| Dr. Darpan Maheshgauri   | Din       |
| DrSandesh Gawade         | -         |
| Dr. Aparna Chincholkar   |           |
| Dr. Rupali Baburdikar    | orb-      |
| Dr. Derek D'souza        | Donk      |
| Mrs. Pramila Pai         | -         |
| Mr. Shashank Ogale       |           |
| Mrs. Poonarn Walke       |           |

## Institutional Ethics Committee

To, HODs.

Pre/Para/Clinical Departments, MIMERMC.

Principal,

College of Physiotherapy.

Sir/Madam,

Please note that, the UG/PG students & staff who wish to do research projects can