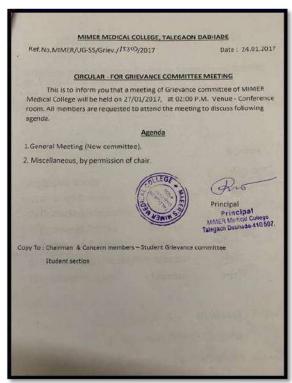

# INSTITUTIONAL ETHICS COMMITTEE MEETING

Date: 14/09/2017

| Name of the member       | Signature |
|--------------------------|-----------|
| Dr. Pratibha Worlikar    |           |
| Dr. Alka Sonlakke        | ANVELLE   |
| Dr. Arun Jamkar          | out _     |
| Dr. R. P. Gupta          | But       |
| Dr. Swati Belsare        | where     |
| Dr.Snehal Ghodey         |           |
| Dr.Sushma Sharma         | S. Sheino |
| Dr. Ramchandra Bharadwaj | Commence  |
| Dr. Darpan Maheshgauri   | Din       |
| DrSandesh Gawade         | -         |
| Dr. Aparna Chincholkar   |           |
| Dr. Rupali Baburdikar    | orb-      |
| Dr. Derek D'souza        | Donk      |
| Mrs. Pramila Pai         | -         |
| Mr. Shashank Ogale       |           |
| Mrs. Poonarn Walke       |           |

## Institutional Ethics Committee

To, HODs.

Pre/Para/Clinical Departments, MIMERMC.

Principal,

College of Physiotherapy.

Sir/Madam,

Please note that, the UG/PG students & staff who wish to do research projects can