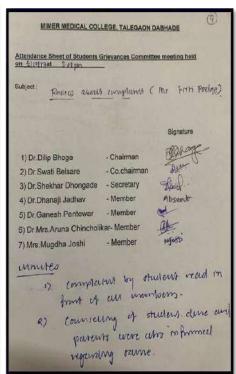

# INSTITUTIONAL ETHICS COMMITTEE MEETING

Date: 14/09/2017

| Name of the member       | Signature |
|--------------------------|-----------|
| Dr. Pratibha Worlikar    |           |
| Dr. Alka Sonlakke        | ANVELLE   |
| Dr. Arun Jamkar          | out _     |
| Dr. R. P. Gupta          | But       |
| Dr. Swati Belsare        | where     |
| Dr.Snehal Ghodey         |           |
| Dr.Sushma Sharma         | S. Sheino |
| Dr. Ramchandra Bharadwaj | Commence  |
| Dr. Darpan Maheshgauri   | Din       |
| DrSandesh Gawade         | -         |
| Dr. Aparna Chincholkar   |           |
| Dr. Rupali Baburdikar    | orb-      |
| Dr. Derek D'souza        | Donk      |
| Mrs. Pramila Pai         | -         |
| Mr. Shashank Ogale       |           |
| Mrs. Poonarn Walke       |           |

(...

## Attendance

## INSTITUTIONAL ETHICS COMMITTEE MEETING

Date: 29/09/2017

| Name of the member       | Signature |
|--------------------------|-----------|
| Dr. Alka Sonlakke        | soutable  |
| Dr. Arun Jamkar ·        |           |
| Dr. R. P. Gupta          |           |
| Dr. Swati Belsare        | Blown     |
| Dr.Snehal Ghodey         |           |
| Dr.Sushma Sharma         | _         |
| Dr. Ramchandra Bharadwaj | el 3 ans  |
| Dr. Darpan Maheshgauri   | Dh.       |
| DrSandesh Gawade         |           |
| Dr. Apama Chincholkar    | Aschin    |
| Dr. Rupali Baburdikar    | 028.      |
| Dr. Derek D'souza        | Mona      |
| Mrs. Pramila Pai         | Δ,        |
| Mr. Shashank Ogale       | 64        |
| Mrs, Poortam Walke       | 7         |