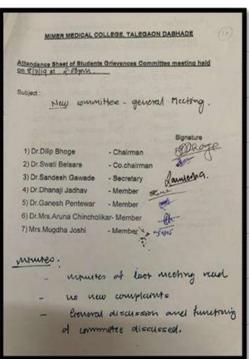

1 ( St.

<u>(C</u>-

# MIMER Medical College, Talegaon Dabhade.

Date: 20/12/2017

#### Revised Circular

## Institutional Ethics Committee

To, HODs.

Pre/Para/Clinical Departments, MIMERMC.

Principal,

College of Physiotherapy.

Sir/Madam,

Please note that, the UG/PG students & staff who wish to do research projects can