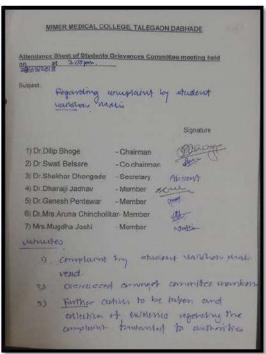

# INSTITUTIONAL ETHICS COMMITTEE MEETING

Date: 14/09/2017

| Name of the member       | Signature |
|--------------------------|-----------|
| Dr. Pratibha Worlikar    |           |
| Dr. Alka Sonlakke        | ANVELLE   |
| Dr. Arun Jamkar          | out _     |
| Dr. R. P. Gupta          | But       |
| Dr. Swati Belsare        | where     |
| Dr.Snehal Ghodey         |           |
| Dr.Sushma Sharma         | S. Sheino |
| Dr. Ramchandra Bharadwaj | Commence  |
| Dr. Darpan Maheshgauri   | Din       |
| DrSandesh Gawade         | -         |
| Dr. Aparna Chincholkar   |           |
| Dr. Rupali Baburdikar    | orb-      |
| Dr. Derek D'souza        | Donk      |
| Mrs. Pramila Pai         | -         |
| Mr. Shashank Ogale       |           |
| Mrs. Poonarn Walke       |           |

## Institutional Ethics Committee

To, HODs.

Pre/Para/Clinical Departments, MIMERMC.

Principal,

College of Physiotherapy.

Sir/Madam,

Please note that, the UG/PG students & staff who wish to do research projects can