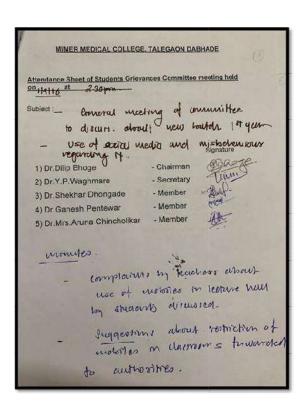

# MIMER Medical College, Talegaon Dabhade.

Date: 20/12/2017

#### Revised Circular

## Institutional Ethics Committee

To, HODs.

Pre/Para/Clinical Departments, MIMERMC.

Principal,

College of Physiotherapy.

Sir/Madam,

Please note that, the UG/PG students & staff who wish to do research projects can