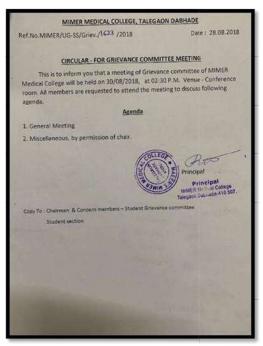

# INSTITUTIONAL ETHICS COMMITTEE MEETING

Date: 14/09/2017

| Name of the member       | Signature |
|--------------------------|-----------|
| Dr. Pratibha Worlikar    |           |
| Dr. Alka Sonlakke        | ANVELLE   |
| Dr. Arun Jamkar          | out _     |
| Dr. R. P. Gupta          | But       |
| Dr. Swati Belsare        | where     |
| Dr.Snehal Ghodey         |           |
| Dr.Sushma Sharma         | S. Sheino |
| Dr. Ramchandra Bharadwaj | Commence  |
| Dr. Darpan Maheshgauri   | Din       |
| DrSandesh Gawade         | -         |
| Dr. Aparna Chincholkar   |           |
| Dr. Rupali Baburdikar    | orb-      |
| Dr. Derek D'souza        | Donk      |
| Mrs. Pramila Pai         | -         |
| Mr. Shashank Ogale       |           |
| Mrs. Poonarn Walke       |           |

(...

## Attendance

## INSTITUTIONAL ETHICS COMMITTEE MEETING

Date: 29/09/2017

| Name of the member       | Signature |
|--------------------------|-----------|
| Dr. Alka Sonlakke        | soutable  |
| Dr. Arun Jamkar ·        |           |
| Dr. R. P. Gupta          |           |
| Dr. Swati Belsare        | Blown     |
| Dr.Snehal Ghodey         |           |
| Dr.Sushma Sharma         | _         |
| Dr. Ramchandra Bharadwaj | el 3 ans  |
| Dr. Darpan Maheshgauri   | Dh.       |
| DrSandesh Gawade         |           |
| Dr. Apama Chincholkar    | Aschin    |
| Dr. Rupali Baburdikar    | 028.      |
| Dr. Derek D'souza        | Mona      |
| Mrs. Pramila Pai         | Δ,        |
| Mr. Shashank Ogale       | 64        |
| Mrs, Poortam Walke       | 7         |