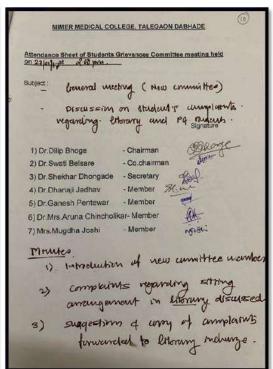

# INSTITUTIONAL ETHICS COMMITTEE MEETING

Date: 14/09/2017

| Name of the member       | Signature |
|--------------------------|-----------|
| Dr. Pratibha Worlikar    |           |
| Dr. Alka Sonlakke        | ANVELLE   |
| Dr. Arun Jamkar          | out _     |
| Dr. R. P. Gupta          | But       |
| Dr. Swati Belsare        | where     |
| Dr.Snehal Ghodey         |           |
| Dr.Sushma Sharma         | S. Sheino |
| Dr. Ramchandra Bharadwaj | Commence  |
| Dr. Darpan Maheshgauri   | Din       |
| DrSandesh Gawade         | -         |
| Dr. Aparna Chincholkar   |           |
| Dr. Rupali Baburdikar    | orb-      |
| Dr. Derek D'souza        | Donk      |
| Mrs. Pramila Pai         | -         |
| Mr. Shashank Ogale       |           |
| Mrs. Poonarn Walke       |           |

## Institutional Ethics Committee

To, HODs.

Pre/Para/Clinical Departments, MIMERMC.

Principal,

College of Physiotherapy.

Sir/Madam,

Please note that, the UG/PG students & staff who wish to do research projects can