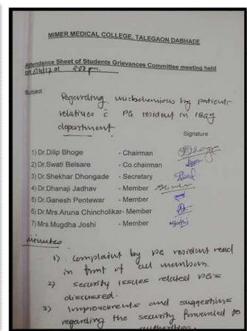

# INSTITUTIONAL ETHICS COMMITTEE MEETING

Date: 14/09/2017

| Name of the member       | Signature |
|--------------------------|-----------|
| Dr. Pratibha Worlikar    |           |
| Dr. Alka Sonlakke        | ANVELLE   |
| Dr. Arun Jamkar          | out _     |
| Dr. R. P. Gupta          | But       |
| Dr. Swati Belsare        | where     |
| Dr.Snehal Ghodey         |           |
| Dr.Sushma Sharma         | S. Sheino |
| Dr. Ramchandra Bharadwaj | Commence  |
| Dr. Darpan Maheshgauri   | Din       |
| DrSandesh Gawade         | -         |
| Dr. Aparna Chincholkar   |           |
| Dr. Rupali Baburdikar    | orb-      |
| Dr. Derek D'souza        | Donk      |
| Mrs. Pramila Pai         | -         |
| Mr. Shashank Ogale       |           |
| Mrs. Poonarn Walke       |           |

(...

## Attendance

## INSTITUTIONAL ETHICS COMMITTEE MEETING

Date: 29/09/2017

| Name of the member       | Signature |
|--------------------------|-----------|
| Dr. Alka Sonlakke        | soutable  |
| Dr. Arun Jamkar ·        |           |
| Dr. R. P. Gupta          |           |
| Dr. Swati Belsare        | Blown     |
| Dr.Snehal Ghodey         |           |
| Dr.Sushma Sharma         | _         |
| Dr. Ramchandra Bharadwaj | el 3 ans  |
| Dr. Darpan Maheshgauri   | Dh.       |
| DrSandesh Gawade         |           |
| Dr. Apama Chincholkar    | Aschin    |
| Dr. Rupali Baburdikar    | 028.      |
| Dr. Derek D'souza        | Mona      |
| Mrs. Pramila Pai         | Δ,        |
| Mr. Shashank Ogale       | 64        |
| Mrs, Poortam Walke       | 7         |