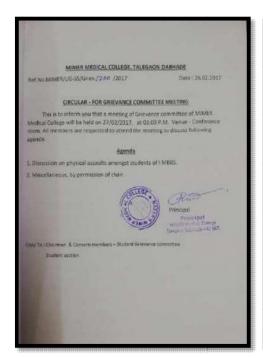

# INSTITUTIONAL ETHICS COMMITTEE MEETING

Date: 14/09/2017

| Name of the member       | Signature |
|--------------------------|-----------|
| Dr. Pratibha Worlikar    |           |
| Dr. Alka Sonlakke        | ANVELLE   |
| Dr. Arun Jamkar          | out _     |
| Dr. R. P. Gupta          | But       |
| Dr. Swati Belsare        | where     |
| Dr.Snehal Ghodey         |           |
| Dr.Sushma Sharma         | S. Sheino |
| Dr. Ramchandra Bharadwaj | Commence  |
| Dr. Darpan Maheshgauri   | Din       |
| DrSandesh Gawade         | -         |
| Dr. Aparna Chincholkar   |           |
| Dr. Rupali Baburdikar    | orb-      |
| Dr. Derek D'souza        | Donk      |
| Mrs. Pramila Pai         | -         |
| Mr. Shashank Ogale       |           |
| Mrs. Poonarn Walke       |           |

## Institutional Ethics Committee

To, HODs.

Pre/Para/Clinical Departments, MIMERMC.

Principal,

College of Physiotherapy.

Sir/Madam,

Please note that, the UG/PG students & staff who wish to do research projects can