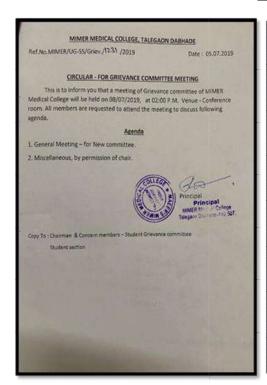

# INSTITUTIONAL ETHICS COMMITTEE MEETING

Date: 14/09/2017

| Name of the member       | Signature |
|--------------------------|-----------|
| Dr. Pratibha Worlikar    |           |
| Dr. Alka Sonlakke        | ANVELLE   |
| Dr. Arun Jamkar          | out _     |
| Dr. R. P. Gupta          | But       |
| Dr. Swati Belsare        | where     |
| Dr.Snehal Ghodey         |           |
| Dr.Sushma Sharma         | S. Sheino |
| Dr. Ramchandra Bharadwaj | Commence  |
| Dr. Darpan Maheshgauri   | Din       |
| DrSandesh Gawade         | -         |
| Dr. Aparna Chincholkar   |           |
| Dr. Rupali Baburdikar    | orb-      |
| Dr. Derek D'souza        | Donk      |
| Mrs. Pramila Pai         | -         |
| Mr. Shashank Ogale       |           |
| Mrs. Poonarn Walke       |           |

(...

## Attendance

## INSTITUTIONAL ETHICS COMMITTEE MEETING

Date: 29/09/2017

| Name of the member       | Signature |
|--------------------------|-----------|
| Dr. Alka Sonlakke        | soutable  |
| Dr. Arun Jamkar ·        |           |
| Dr. R. P. Gupta          |           |
| Dr. Swati Belsare        | Blown     |
| Dr.Snehal Ghodey         |           |
| Dr.Sushma Sharma         | _         |
| Dr. Ramchandra Bharadwaj | el 3 ans  |
| Dr. Darpan Maheshgauri   | Dh.       |
| DrSandesh Gawade         |           |
| Dr. Apama Chincholkar    | Aschin    |
| Dr. Rupali Baburdikar    | 028.      |
| Dr. Derek D'souza        | Mona      |
| Mrs. Pramila Pai         | Δ,        |
| Mr. Shashank Ogale       | 64        |
| Mrs, Poortam Walke       | 7         |