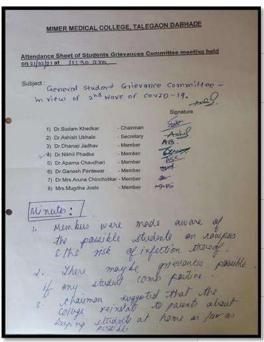

1 ( St.

<u>(C</u>-

# MIMER Medical College, Talegaon Dabhade.

Date: 20/12/2017