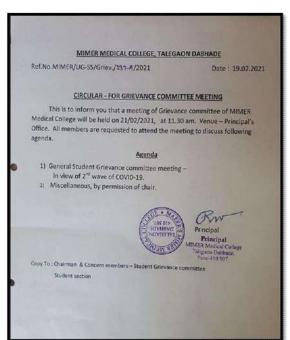

# INSTITUTIONAL ETHICS COMMITTEE MEETING

Date: 14/09/2017

| Name of the member       | Signature |
|--------------------------|-----------|
| Dr. Pratibha Worlikar    |           |
| Dr. Alka Sonlakke        | ANVELLE   |
| Dr. Arun Jamkar          | out _     |
| Dr. R. P. Gupta          | But       |
| Dr. Swati Belsare        | where     |
| Dr.Snehal Ghodey         |           |
| Dr.Sushma Sharma         | S. Sheino |
| Dr. Ramchandra Bharadwaj | Commence  |
| Dr. Darpan Maheshgauri   | Din       |
| DrSandesh Gawade         | -         |
| Dr. Aparna Chincholkar   |           |
| Dr. Rupali Baburdikar    | orb-      |
| Dr. Derek D'souza        | Donk      |
| Mrs. Pramila Pai         | -         |
| Mr. Shashank Ogale       |           |
| Mrs. Poonarn Walke       |           |

(...

## Attendance

## INSTITUTIONAL ETHICS COMMITTEE MEETING

Date: 29/09/2017

| Name of the member       | Signature |
|--------------------------|-----------|
| Dr. Alka Sonlakke        | soutable  |
| Dr. Arun Jamkar ·        |           |
| Dr. R. P. Gupta          |           |
| Dr. Swati Belsare        | Blown     |
| Dr.Snehal Ghodey         |           |
| Dr.Sushma Sharma         | _         |
| Dr. Ramchandra Bharadwaj | el 3 ans  |
| Dr. Darpan Maheshgauri   | Dh.       |
| DrSandesh Gawade         |           |
| Dr. Apama Chincholkar    | Aschin    |
| Dr. Rupali Baburdikar    | 028.      |
| Dr. Derek D'souza        | Mona      |
| Mrs. Pramila Pai         | Δ,        |
| Mr. Shashank Ogale       | 64        |
| Mrs, Poortam Walke       | 7         |