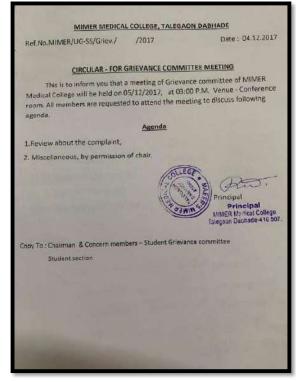

# INSTITUTIONAL ETHICS COMMITTEE MEETING

Date: 14/09/2017

| Name of the member       | Signature |
|--------------------------|-----------|
| Dr. Pratibha Worlikar    |           |
| Dr. Alka Sonlakke        | ANVELLE   |
| Dr. Arun Jamkar          | out _     |
| Dr. R. P. Gupta          | But       |
| Dr. Swati Belsare        | where     |
| Dr.Snehal Ghodey         |           |
| Dr.Sushma Sharma         | S. Sheino |
| Dr. Ramchandra Bharadwaj | Commence  |
| Dr. Darpan Maheshgauri   | Din       |
| DrSandesh Gawade         | -         |
| Dr. Aparna Chincholkar   |           |
| Dr. Rupali Baburdikar    | orb-      |
| Dr. Derek D'souza        | Donk      |
| Mrs. Pramila Pai         | -         |
| Mr. Shashank Ogale       |           |
| Mrs. Poonarn Walke       |           |

(...

## Attendance

## INSTITUTIONAL ETHICS COMMITTEE MEETING

Date: 29/09/2017

| Name of the member       | Signature |
|--------------------------|-----------|
| Dr. Alka Sonlakke        | soutable  |
| Dr. Arun Jamkar ·        |           |
| Dr. R. P. Gupta          |           |
| Dr. Swati Belsare        | Blown     |
| Dr.Snehal Ghodey         |           |
| Dr.Sushma Sharma         | _         |
| Dr. Ramchandra Bharadwaj | el 3 ans  |
| Dr. Darpan Maheshgauri   | Dh.       |
| DrSandesh Gawade         |           |
| Dr. Apama Chincholkar    | Aschin    |
| Dr. Rupali Baburdikar    | 028.      |
| Dr. Derek D'souza        | Mona      |
| Mrs. Pramila Pai         | Δ,        |
| Mr. Shashank Ogale       | 64        |
| Mrs, Poortam Walke       | 7         |