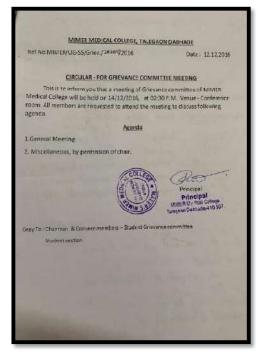

# INSTITUTIONAL ETHICS COMMITTEE MEETING

Date: 14/09/2017

| Name of the member       | Signature |
|--------------------------|-----------|
| Dr. Pratibha Worlikar    |           |
| Dr. Alka Sonlakke        | ANVELLE   |
| Dr. Arun Jamkar          | out _     |
| Dr. R. P. Gupta          | But       |
| Dr. Swati Belsare        | where     |
| Dr.Snehal Ghodey         |           |
| Dr.Sushma Sharma         | S. Sheino |
| Dr. Ramchandra Bharadwaj | Commence  |
| Dr. Darpan Maheshgauri   | Din       |
| DrSandesh Gawade         | -         |
| Dr. Aparna Chincholkar   |           |
| Dr. Rupali Baburdikar    | orb-      |
| Dr. Derek D'souza        | Donk      |
| Mrs. Pramila Pai         | -         |
| Mr. Shashank Ogale       |           |
| Mrs. Poonarn Walke       |           |

(...

## Attendance

## INSTITUTIONAL ETHICS COMMITTEE MEETING

Date: 29/09/2017

| Name of the member       | Signature |
|--------------------------|-----------|
| Dr. Alka Sonlakke        | soutable  |
| Dr. Arun Jamkar ·        |           |
| Dr. R. P. Gupta          |           |
| Dr. Swati Belsare        | Blown     |
| Dr.Snehal Ghodey         |           |
| Dr.Sushma Sharma         | _         |
| Dr. Ramchandra Bharadwaj | el 3 ans  |
| Dr. Darpan Maheshgauri   | Dh.       |
| DrSandesh Gawade         |           |
| Dr. Apama Chincholkar    | Aschin    |
| Dr. Rupali Baburdikar    | 028.      |
| Dr. Derek D'souza        | Mona      |
| Mrs. Pramila Pai         | Δ,        |
| Mr. Shashank Ogale       | 64        |
| Mrs, Poortam Walke       | 7         |