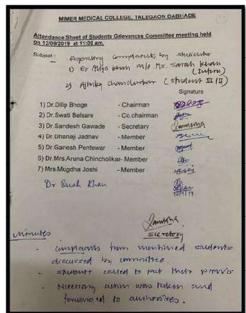

- 1. Presentation should be of 5- 8 minutes, in the standard femat black text on white background. Font size minimum 32. All slides to be numbered.
- 2. Emphasis should be on methodology and technical/ ethical aspects.
- 3. Review of literature should to be minimal.
- 4. Sample size calculation and statistical analysis must be clearly mentioned.
- 5. Consent form and patient information sheet has to be attached. Consent form to be modified according to the study and has to be in English, Hindi & Marathi.
- 6. It is suggested that all projects are discussed at departmental level before submission.
- 7. Respective guides should be present at the time of presentation, failing which the project will not be considered.

Kindly ignore the IEC meeting circular dated 16/12/2017

IEC, MIMERMC

C.C. to-Medical Director Executive Director (P&D) Executive Director (H.A.)

Dr. Swati Belsare

Member Secretary

Institutional Ethics Committee

MIMER Medical College

Date: 17/01/18

Sub: Meeting of the ethics committee.

To.

Sir / Madam,

The meeting of institutional ethics committee for MPTh, ICMR projects of III MBBS students & staff will be held on 19/01/18 at 10 am in the Conference hall. For rest of ICMR projects IEC meetting will be held later. Date for the same will be conveyed very soon.