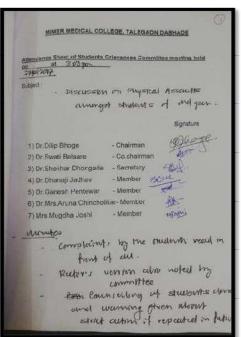

# INSTITUTIONAL ETHICS COMMITTEE MEETING

Date: 14/09/2017

| Name of the member       | Signature |
|--------------------------|-----------|
| Dr. Pratibha Worlikar    |           |
| Dr. Alka Sonlakke        | ANVELLE   |
| Dr. Arun Jamkar          | out _     |
| Dr. R. P. Gupta          | But       |
| Dr. Swati Belsare        | where     |
| Dr.Snehal Ghodey         |           |
| Dr.Sushma Sharma         | S. Sheino |
| Dr. Ramchandra Bharadwaj | Commence  |
| Dr. Darpan Maheshgauri   | Din       |
| DrSandesh Gawade         | -         |
| Dr. Aparna Chincholkar   |           |
| Dr. Rupali Baburdikar    | orb-      |
| Dr. Derek D'souza        | Donk      |
| Mrs. Pramila Pai         | -         |
| Mr. Shashank Ogale       |           |
| Mrs. Poonarn Walke       |           |

## Institutional Ethics Committee

To, HODs.

Pre/Para/Clinical Departments, MIMERMC.

Principal,

College of Physiotherapy.

Sir/Madam,

Please note that, the UG/PG students & staff who wish to do research projects can