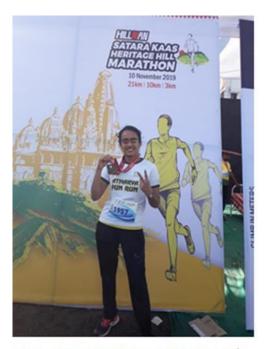

# 2019-18

Satara Kaas hill Heritage Marathon/ Medal in Marathon Satara hill 10 Km running

AMOGS-2019 Cycle Rally/ Medal in Cycle rally Pune to Mahableshwar

Ref: MSAI//2019-20/IA/328

New Delhi, India

Date: 15th May 2020