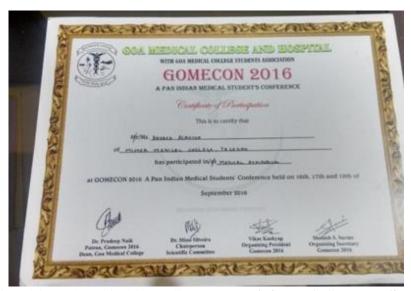

# 2016-17

INNOVATION 2016[1st August]- Andrea Almeida\*Won 1st Prize\*(Grant government hospital,mumbai)

GOMECON 2016[16 TO 18TH SEPT]-Participated(Goa Medical college)