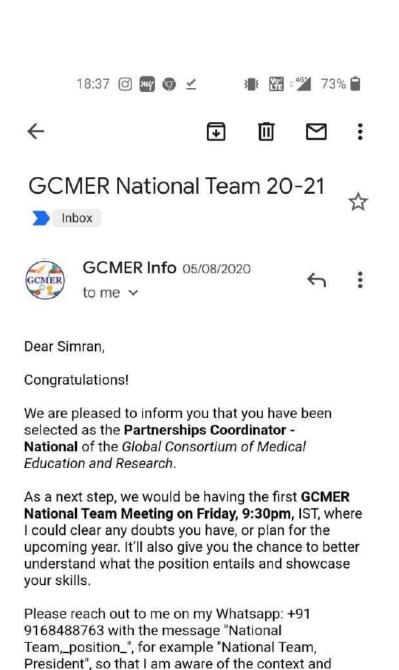

Simran Kapoor-partnership coordinator national-GCMER

DATE: 15/06/2021

### DEAR DR.SIMRAN KAPOOR,

The Global Surg Network (GSN) takes great pride in informing you of your appointment to the role of

### NETWORKING DIRECTOR

on the Executive Team of GSN. Your term of office will be of 1 year duration starting from 15th June 2021-15th June 2022.

The Global Surg Network is a student led surgical society which aims to bridge the reach of Global surgery through Surgical education and training. The core objectives of GSN are to enable and support medical students with quality surgical exposure and opportunities to promote exponential growth which paves their path to becoming surgeons of tomorrow.