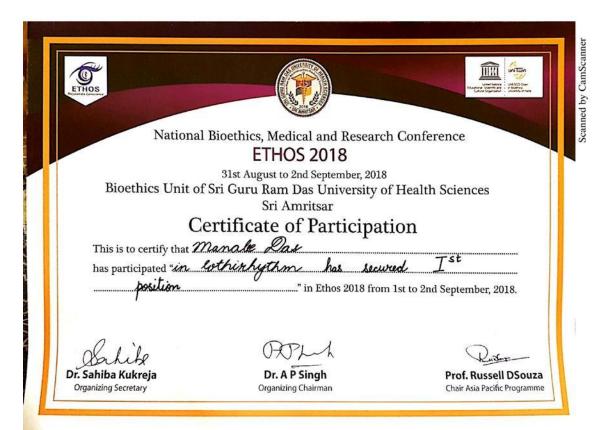

|
|                         | THE RIGHT                         |                                                     |
|                         | in Ethos 2018 from                | n 1st to 2nd September, 2018.                       |
|                         | " in Ethos 2018 from              | n 1st to 2nd September, 2018.                       |
|                         | " in Ethos 2018 from              | n 1st to 2nd September, 2018.                       |
|                         | in Ethos 2018 from                | n 1st to 2nd September, 2018.                       |
|                         | Dr. A P Singh                     | n 1st to 2nd September, 2018.  Prof. Russell DSouza |

ETHOS 2018- MANALEE DAS WON  $2^{ND}$  PRIZE IN DEBATE







Scanned with CamScanner

# ETHOS 2018- 1ST PRIZE IN LOTHIRHYTM





# ETHOS 2018-WON 1ST PRIZE IN MEDFLIX



# ETHOS 2018- 2<sup>ND</sup> PRIZE WON IN MEDFLIX



❖ RESPITE - Online national photography contest conducted by IMA, students' wing

 5<sup>th</sup> October2018
 Won 2<sup>nd</sup> prize Sayali Patil



Shubhali Salunkhe, crown winner of Miss India international pageant





# **MIMER TEAM Participated in RESPIRARE 2018**



### 2017-18

ADITYA PAWAR-Participated in west zone inter university Table Tennis
Tournament





Ruturaj Anjan 33rd Pune International Marathon



Ruturaj Anjan 46<sup>th</sup> Annual South-Asian Medical Meet 2018 at All India Institute of Medical Science

# 2016-17

INNOVATION 2016[1st August]- Andrea Almeida\*Won 1st Prize\*(Grant government hospital,mu