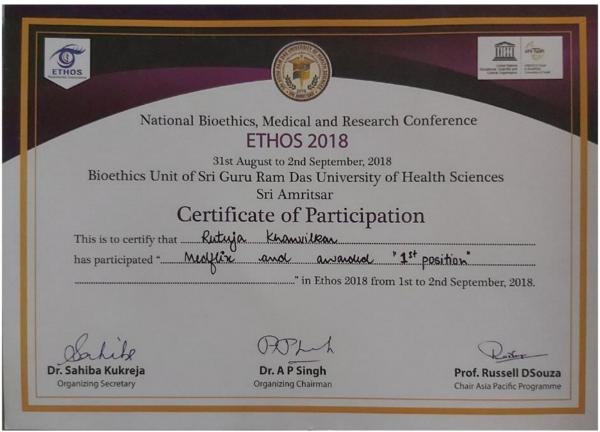

# ETHOS 2018- 2<sup>ND</sup> PRIZE WON IN MEDFLIX

❖ RESPITE - Online national photography contest conducted by IMA, students' wing

 5<sup>th</sup> October2018
 Won 2<sup>nd</sup> prize Sayali Patil

Shubhali Salunkhe, crown winner of Miss India international pageant