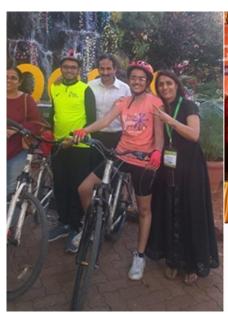

# 2019-18

Satara Kaas hill Heritage Marathon/ Medal in Marathon Satara hill 10 Km running

AMOGS-2019 Cycle Rally/ Medal in Cycle rally Pune to Mahableshwar

Ref: MSAI//2019-20/IA/328

New Delhi, India

Date: 15th May 2020