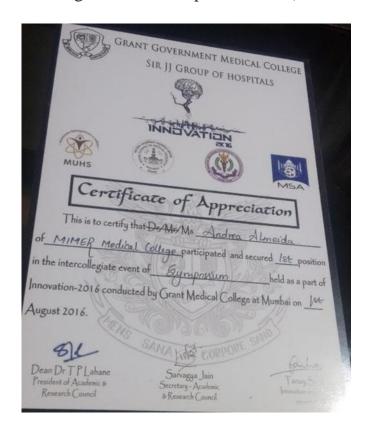

# 2016-17

INNOVATION 2016[1st August]- Andrea Almeida\*Won 1st Prize\*(Grant government hospital,mumbai)

GOMECON 2016[16 TO 18TH SEPT]-Participated(Goa Medical college)