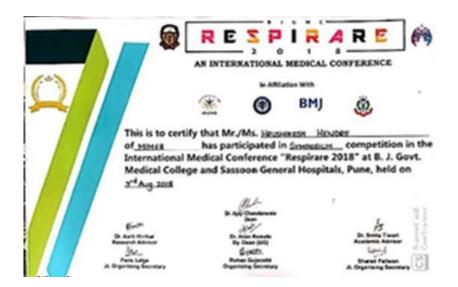

| n 1st to 2nd September, 2018.                       |
|                         | in Ethos 2018 from                | n 1st to 2nd September, 2018.                       |
|                         | Dr. A P Singh                     | n 1st to 2nd September, 2018.  Prof. Russell DSouza |

ETHOS 2018- MANALEE DAS WON  $2^{ND}$  PRIZE IN DEBATE







Scanned with CamScanner

# ETHOS 2018- 1ST PRIZE IN LOTHIRHYTM





# ETHOS 2018-WON 1ST PRIZE IN MEDFLIX



# ETHOS 2018- 2<sup>ND</sup> PRIZE WON IN MEDFLIX



❖ RESPITE - Online national photography contest conducted by IMA, students' wing

 5<sup>th</sup> October2018
 Won 2<sup>nd</sup> prize Sayali Patil



Shubhali Salunkhe, crown winner of Miss India international pageant





# **MIMER TEAM Participated in RESPIRARE 2018**



### 2017-18

ADITYA PAWAR-Participated in west zone inter university Table Tennis
Tournament





Ruturaj Anjan 33rd Pune International Marathon



Ruturaj Anjan 46<sup>th</sup> Annual South-Asian Medical Meet 2018 at All India Institute of Medical Science

# 2016-17

INNOVATION 2016[1st August]- Andrea Almeida\*Won 1st Prize\*(Grant government hospital,mumbai)





GOMECON 2016[16 TO 18TH SEPT]-Participated(Goa Medical college)

# NAVNATH GHULE -3<sup>RD</sup> PRIZR IN 100 METERS-PULSE AIIMS

| т.                                                                  |                                       |