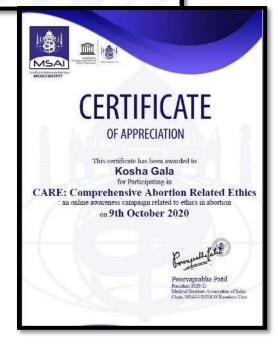

ciation of India, from May 15th 2020 till June 15th 2021

Dr. Urmi Jindal

Dr. Urmi Jindal Dr. Katya Saksena
National Officer for SCORA Vice- President of Internal
2020-21 Affairs
2020-21

Dr. Poorvaprabha Patil President (2020-21) Medical Students' Association of India

dents' Association of India

Basement, Greater Kailash, Part-One, New Delhi - 110 048, India | E: msai-india@ifmsa.org

idia.org

### Kosha Gala

Intern

**Positions Held** 

### **MSAI**

Supervising Council MSAI (2021-22)

National Officer on Medical Education (2020-21)

### **IFMSA**

Program Coordinator for Teaching Medical Skills (2021-22)

**GCMER** (global consortium of medical education & research)

National SRC Coordinator 2020-21 at GCMER India

Vice President for Globalization 2021-22 at GCMER Global















totary is a global network of 1.2 million neighbors, friends, leaders, and problem-solvers who use a world where people units and take action to create using change - across the globe, in our communities, and in ourselves.
It is the world's "largest youth-based movement" with the motor "Service over Self" consisting of 10,698 Rotarisct clubs, 2,03,298 Rotarisctons, spanning across 180 countries. a an organization, we strive to provide numerous opportunities to medical students to become global healthcless professionals of today and omorrow by engraining a series of belonging and gratibude towards their roots through its practice of giving back to the society that made us who to boday, fiver since its inception in 1997, Caduceus has spread to wings and belan flight to the ferthers corne