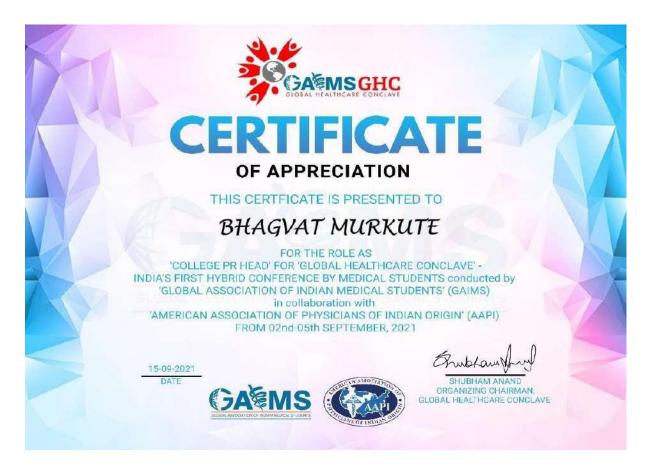

### **Best Regards**

Dr. Ajit Singh,

National Director for Research,

WYHF - India

ndr.wyhf@gmail.com

+91 9620523426

Varun Dake-part of National research team WYHF

Bhagvat Murkute-'college per head' GAC