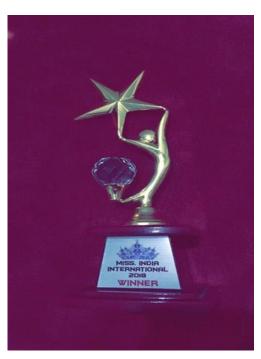

# ETHOS 2018- 2<sup>ND</sup> PRIZE WON IN MEDFLIX

❖ RESPITE - Online national photography contest conducted by IMA, students' wing

 5<sup>th</sup> October2018
 Won 2<sup>nd</sup> prize Sayali Patil

Shubhali Salunkhe, crown winner of Miss India international pageant