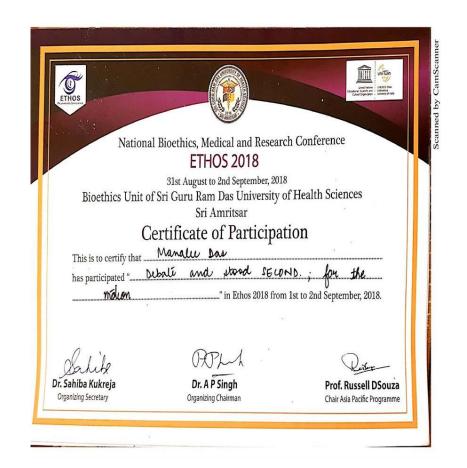

|
|                         | THE RIGHT                         |                                                     |
|                         | in Ethos 2018 from                | n 1st to 2nd September, 2018.                       |
|                         | " in Ethos 2018 from              | n 1st to 2nd September, 2018.                       |
|                         | " in Ethos 2018 from              | n 1st to 2nd September, 2018.                       |
|                         | in Ethos 2018 from                | n 1st to 2nd September, 2018.                       |
|                         | Dr. A P Singh                     | n 1st to 2nd September, 2018.  Prof. Russell DSouza |

ETHOS 2018- MANALEE DAS WON  $2^{ND}$  PRIZE IN DEBATE







Scanned with CamScanner

# ETHOS 2018- 1ST PRIZE IN LOTHIRHYTM





# ETHOS 2018-WON 1ST PRIZE IN MEDFLIX



# ETHOS 2018- 2<sup>ND</sup> PRIZE WON IN MEDFLIX



❖ RESPITE - Online national photography contest conducted by IMA, students' wing

 5<sup>th</sup> October2018
 Won 2<sup>nd</sup> prize Sayali Patil



Shubhali Salunkhe, crown winner of Miss India international pageant





# **MIMER TEAM Participated in RESPIRARE 2018**



### 2017-18

ADITYA PAWAR-Participated in west zone inter university Table Tennis
Tournament





Ruturaj Anjan 33rd Pune International Marathon



Ruturaj Anjan 46<sup>th</sup> Annual South-Asian Medical Meet 2018 at All India Institute of Medical Science

# 2016-17

INNOVATION 2016[1st August]- Andrea Almeida\*Won 1st Prize\*(Grant government hospital,