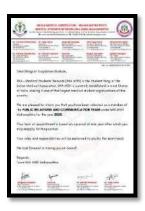

Selected as member of team for "public relations & communications " for IMA - MSN year 2020

Attended Northwell health , New York Women neurosurgeon symposium series

Ref: MSAI//2020-21/IA/TCL/59

New Delhi, India Date: 15th June 2021

To whomsoever it may concern

This is to certify that Aarohi Nagine from Maharashtra Institute of Medical Education and Research, Pune has successfully completed their term as the Local Officer on Research Exchange for the Standing Committee On Research Exchange, at the Medical Students' Association of India, from May 15th 2020 till June 15th 2021.

Medical Students Association of India is a non-government organization of, for and by medical students founded in October 2011. MSAI is India's first both nationally & internationally represented organization for medical students, adopted as the 100th member nation organization (NMO) to the International Federation of Medical Students Association (IFMSA) in 2012. As an organization, MSAI strives to provide its members with numerous opportunities to become global health leaders of today and tomorrow. Ever since 100its inception, MSAI has spread its wings to the farthest corners of the country and continues to do so even today. We span across almost all States and Union territories in India, as of today and have touched the lives of over 2,10,000 people in communities in India through our on-going activities!

Aarohi Nagine as the **Local Officer on Research Exchange** at Maharashtra Institute of Medical Education and Research, Pune has been an extraordinary component of our team and proven to be an invaluable asset.