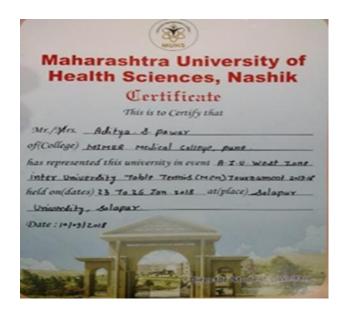

### 2017-18

ADITYA PAWAR-Participated in west zone inter university Table Tennis
Tournament

Ruturaj Anjan 33rd Pune International Marathon

Ruturaj Anjan 46<sup>th</sup> Annual South-Asian Medical Meet 2018 at All India Institute of Medical Science