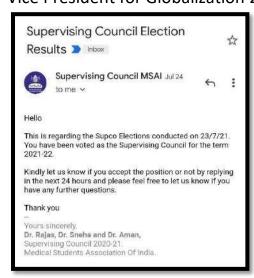

### **MSAI**

Supervising Council MSAI (2021-22)

National Officer on Medical Education (2020-21)