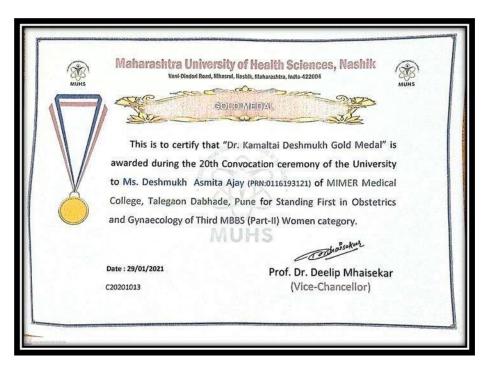

Awards: 2020-21

Asmita Deshmukh ,in her final MBBS exam , secured 3<sup>rd</sup> position in the MUHS

Secured 3<sup>rd</sup> place in "creative writing competition on International safe abortion day "

Vruti Shah attended the project on Triple Benefit online