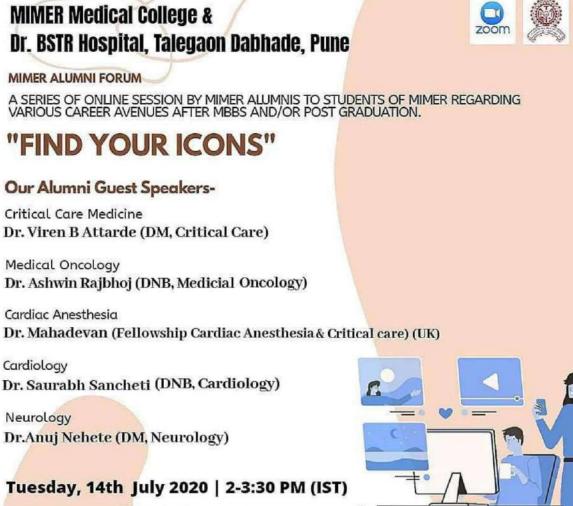

## FIND YOUR ICONS

Pathology Department <pathology@mitmimer.com>

#### Respected Madam/Sir.

Department of Clinical Research & Incubation Centre, has undertaken an initiative for UG students - "Find Your Icon", to create a forum to bridge the gap between the existing students and some of our distinguished alumni. As a part of this, we plan to conduct a series of online webinars. Each such session will comprise of a panel of a few alumni who have achieved some heights in their respective fields, and the existing students of MIMER will have an opportunity to hear and interact with them.

The first such session of Medical Super Specialities will be conducted on :

Tuesday, 14th July 2020 Time : 2 pm to 3.30 pm.

MIMER Alumni Speakers:

#### CRITICAL CARE MEDICINE Dr. Viren B Attarde

MD (Anaesth), DM (Critical Care) MIMER Batch: 2005

#### MEDICAL ONCOLOGY

Dr. Ashwin Rajbhoj MD, DNB (Oncology) MIMER batch: 2004

#### CARDIAC ANAESTHESIA Dr. Mahadevan MD (Anasth), Fellowship Critical Care & Cardiac anasth, (UK) MIMER batch: 2004

#### CARDIOLOGY

Dr. Saurabh Sancheti DNB (Med.) DNB (Cardiology) MIMER batch: 2003

**NEUROLOGY/ NEUROPHYSIOLOGY** Dr.Anuj Nehete DNB (Medicine) DM (Neurology) MIMER batch : 2005

You and members from your department are welcome to join the session.

Registration link : https://zoom.us/meeting/register/tJwld--oqz8sHND2S1bc3KFGZitiZiv-goHR

Secretary, Dept. of Clinical Research & Incubation Centre, MIMER Medical College, Talegaon Dabhade, Pune

contact: research@mitmimer.com

#### DATE : Tuesday, 14/07/20 (Proposed) TIME : 2 - 3:30 pm