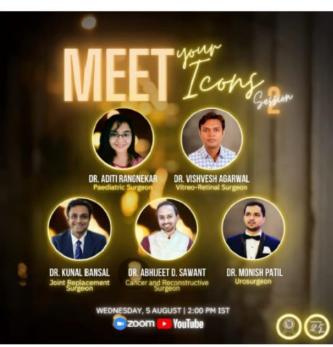

## **CAREER GUIDANCE SCHEMES**

#### 2021

# <u>HORIZON-</u>CAREER COUNSELLING FOR ORTHOPEDICS POSTGRADUATE STUDENTS



THIS WAS AN ONLINE SESSION

#### **NEEV-ASSESSMENT BY MCQs**





FORMATIVE ASSESSMENT MCQs are given every fortnightly in GOOGLE CLASSROOM of first MBBS which is submitted online by all students.

# 2020 VOCATIONAL COUNSELLING



### PROFESSIONAL GUIDANCE-BY THE ALUMNI





#### 2019

# **PATHWAY TO MEDICAL RESIDENCY-**counselling for outshore opportunities.





## PARIKSHA PE CHARCHA- Broadcast of the Prime Minister's lecture



PARIKSHA PE CHARCHA

**2018** 



**NEET PG COUNSELLING**-by career counselor

#### 2017

# PATHWAY TO MEDICAL RESIDENCY-2017-outshores opportunities





ATTENDENCE -PATHWAY TO RESIDENCY

#### **NEET PG PREPARATION CLASSES BY DR BHATIA INSTITUTE**