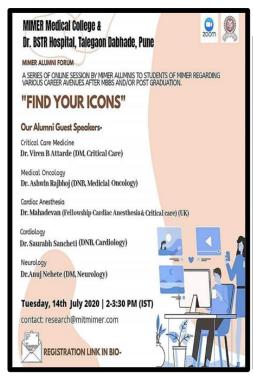

## **CAREER GUIDANCE SCHEMES**

#### 2021

# <u>HORIZON-</u>CAREER COUNSELLING FOR ORTHOPEDICS POSTGRADUATE STUDENTS



THIS WAS AN ONLINE SESSION

#### **NEEV-ASSESSMENT BY MCQs**





FORMATIVE ASSESSMENT MCQs are given every fortnightly in GOOGLE CLASSROOM of first MBBS which is submitted online by all students.

# 2020 VOCATIONAL COUNSELLING



### PROFESSIONAL GUIDANCE-BY THE ALUMNI





#### 2019

# **PATHWAY TO MEDICAL RESIDENCY-**counselling for outshore opportunities.





## PARIKSHA PE CHARCHA- Broadcast of the Prime Minister's lecture



PARIKSHA PE CHARCHA

**2018** 



**NEET PG COUNSELLING**-by career counselor

#### 2017

# PATHWAY TO MEDICAL RESIDENCY-2017-outshores opportunities





ATTENDENCE -PATHWAY TO RESIDENCY

#### **NEET PG PREPARATION CLASSES BY DR BHATIA INSTITUTE**