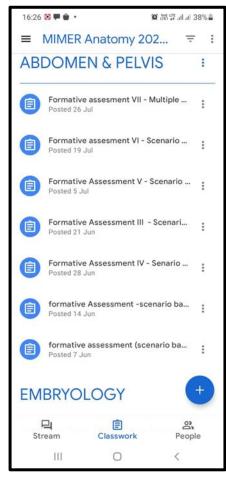

#### **NEEV-ASSESSMENT BY MCQs**

FORMATIVE ASSESSMENT MCQs are given every fortnightly in GOOGLE CLASSROOM of first MBBS which is submitted online by all students.