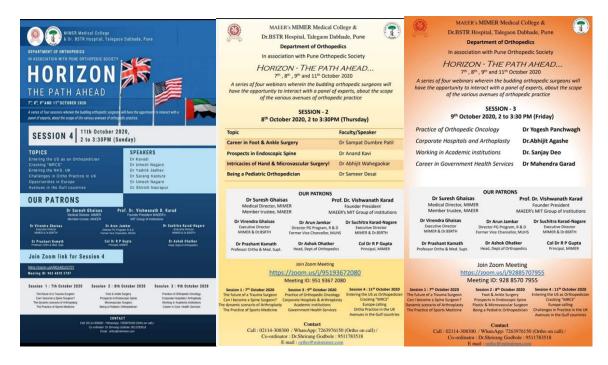

# <u>HORIZON-</u>CAREER COUNSELLING FOR ORTHOPEDICS POSTGRADUATE STUDENTS

THIS WAS AN ONLINE SESSION