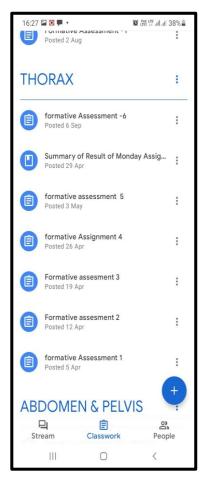

#### **NEEV-ASSESSMENT BY MCQs**

FORMATIVE ASSESSMENT MCQs are given every fortnightly in GOOGLE CLASSROOM of first MBBS which is submitted online by all students.