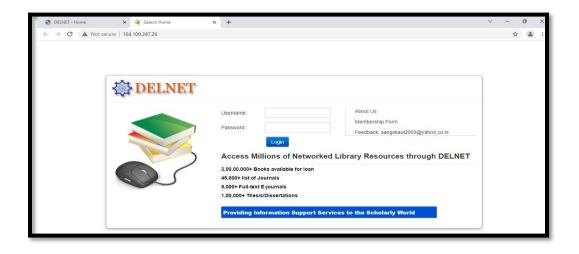

# **MIMER MEDICAL COLLEGE , TALEAGON (D)**

# **Library Portal**

https://mitmimer.tiss.co.in/



Search Library book catalogue and institutional thesis through a single window.

## **National Digital Library**

## Step: 1

Go to the link - <a href="https://ndl.iitkgp.ac.in/">https://ndl.iitkgp.ac.in/</a>



### Step: 2



User can register or Login with institutional membership

User can register or Login with institutional membership

## **Step 4:**



### **UP TO DATE**

### Click on the link

https://www.uptodate.com/contents/search



Login with individual ID and password



# **DELNET (Developing Library Network)**

### Step: 1

### https://www.delnet.in/



# Step: 3 Assign User ID and Password





Institutional login

### **Global Periodical**

### <u>Step: 1</u>

### Go through the url

https://globalperiodicals.com/index.jsp



Assign User ID and Password (Click on I agree and login)

### Step: 2

Tick on your domain



(User can use advanced search for more specific topic)

## **Library OPAC (Online Public Access Catalogue) Koha**

https://mitmimer-opac.tiss.co.in/



### **MUHS Digital Library**

### Step-1

### Go to the url:

https://www.muhs.ac.in/dl/dl main.asp



# Step: 2 Click on Go Ahead and select the subject