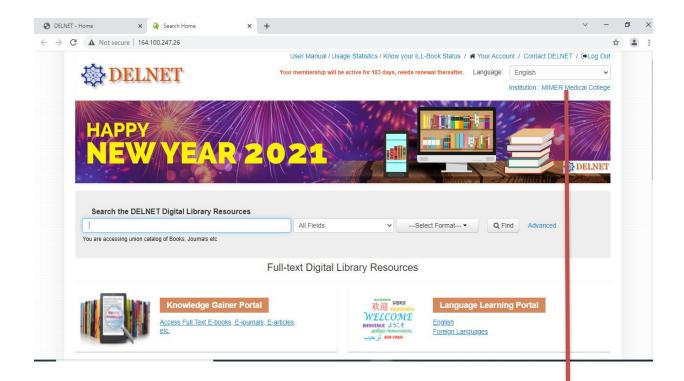

# **DELNET (Developing Library Network)**

### Step: 1

### https://www.delnet.in/

# Step: 3 Assign User ID and Password

Institutional login