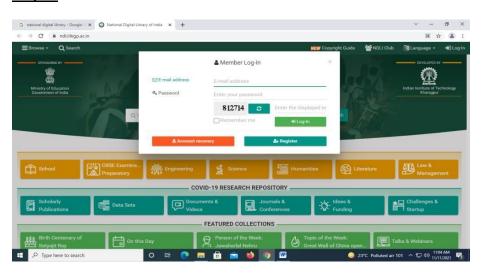

### Step: 2

User can register or Login with institutional membership

User can register or Login with institutional membership