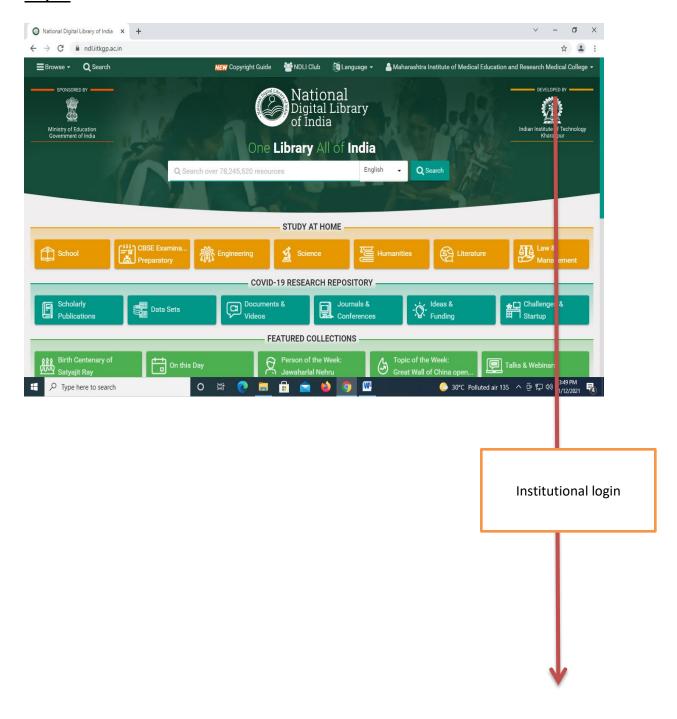

# **MIMER MEDICAL COLLEGE , TALEAGON (D)**

# **Library Portal**

https://mitmimer.tiss.co.in/



Search Library book catalogue and institutional thesis through a single window.

## **National Digital Library**

## Step: 1

Go to the link - <a href="https://ndl.iitkgp.ac.in/">https://ndl.iitkgp.ac.in/</a>



### Step: 2



User can register or Login with institutional membership

User can register or Login with institutional membership

## **Step 4:**



### **UP TO DATE**

### Click on the link

https://www.uptodate.com/contents/search



Login with individual ID and password



# **DELNET (Developing Library Network)**

### Step: 1

### https://www.delnet.in/



# Step: 3 Assign User ID and Password





Institutional login

### **Global Periodical**

### <u>Step: 1</u>

### Go through the url

https://globalperiodicals.com/index.jsp



Assign User ID and Password (Click on I agree and login)

### Step: 2

Tick on your domain



(User can use advanced search for more specific topic)

## **Library OPAC (Online Public Access Catalogue) Koha**

https://mitmimer-opac.tiss.co.in/



### **MUHS Digital Library**

### Step-1

### Go to the url:

https://www.muhs.ac.in/dl/dl main.asp



# Step: 2 Click on Go Ahead and select the subject