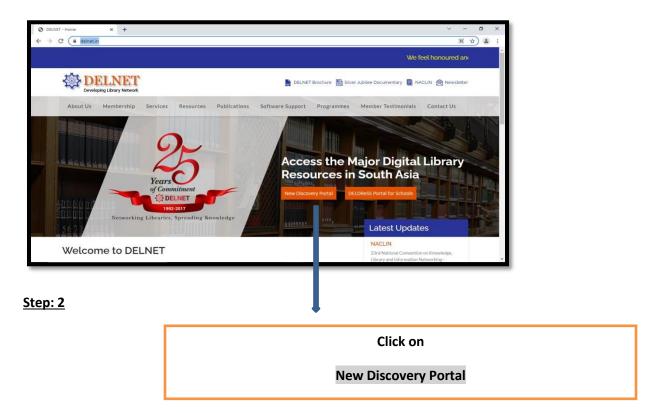

# **DELNET (Developing Library Network)**

### Step: 1

### https://www.delnet.in/