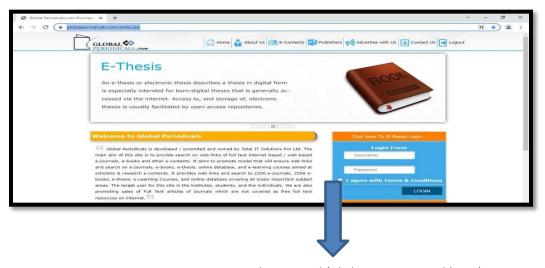

### **Global Periodical**

### <u>Step: 1</u>

### Go through the url

https://globalperiodicals.com/index.jsp

Assign User ID and Password (Click on I agree and login)