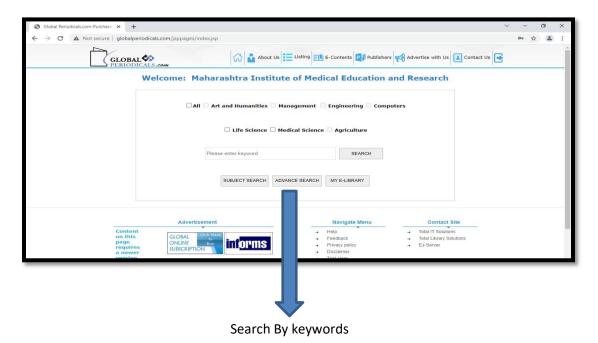

### **Global Periodical**

### Step: 2

Tick on your domain

(User can use advanced search for more specific topic)