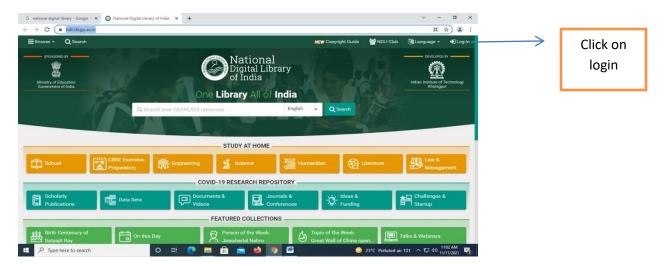

## **National Digital Library**

## Step: 1

Go to the link - <a href="https://ndl.iitkgp.ac.in/">https://ndl.iitkgp.ac.in/</a>