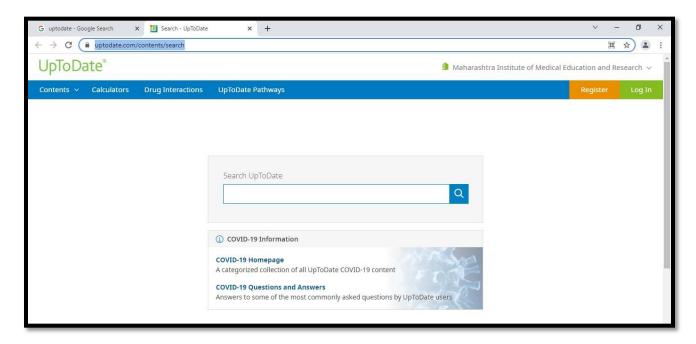

### **UP TO DATE**

### Click on the link

https://www.uptodate.com/contents/search

Login with individual ID and password