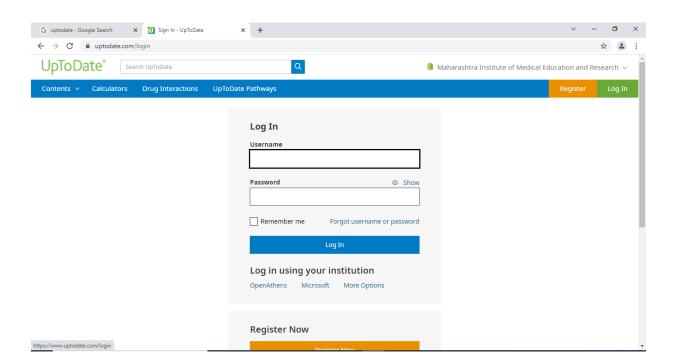

### **UP TO DATE**

### Click on the link

https://www.uptodate.com/contents/search

Login with individual ID and password