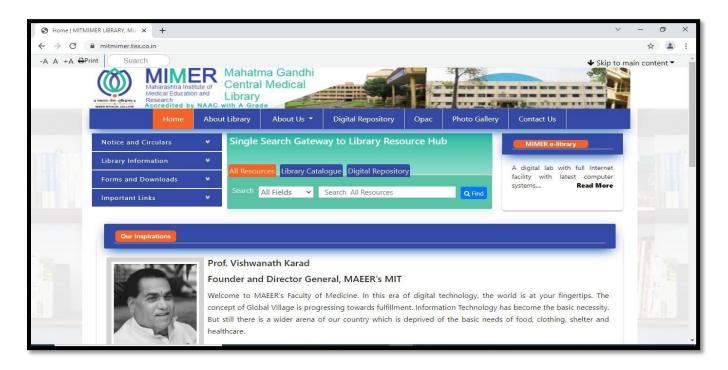

# **MIMER MEDICAL COLLEGE , TALEAGON (D)**

# **Library Portal**

https://mitmimer.tiss.co.in/

Search Library book catalogue and institutional thesis through a single window.