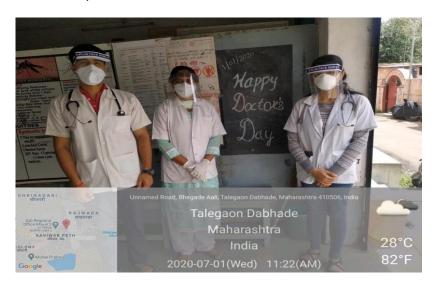

| 8/3/2021                                     | 2021 | World Tuberculosis Day                 | RHTC Sudumbare                        | 5 | 4  |
|----------------------------------------------|------|----------------------------------------|---------------------------------------|---|----|
| 8/3/2021                                     | 2021 | International Women's Day              | UHTC                                  | 6 | 72 |
| 6 <sup>th</sup> Mar_2021                     | 2021 | Iron reach food guide lines for anemia | Nanoli Village                        | 3 | 72 |
| 6 Feb 2021- 3 March 202                      | 2021 | Family health survey                   | Sidharth Nagar                        | 3 | 25 |
| 2/20/2021                                    | 2021 | Family health survey                   | Nanoli Village                        | 3 | 60 |
| 4/2/2021                                     | 2021 | World Cancer Day                       | UHTC                                  | 5 | 6  |
| 13-16 Jan 2021                               | 2021 | Family health survey                   | UHTC                                  | 2 | 25 |
| 30/1/2021                                    | 2021 | World Leprosy Day                      | RHTC Sudumbare                        | 5 | 5  |
| 30/1/2021                                    | 2021 | World Leprosy Day                      | ShivajiChawk , BhagatChawl            | 2 | 25 |
| 30/1/2021                                    | 2021 | Blood donation camp                    | Budhavihar & Talegaon Police station. | 3 | 8  |
| 02.12.2020                                   | 2021 | WORLD AIDS Day                         | RHTC Sudumbare                        | 4 | 4  |
| 02.12.2020                                   | 2021 | WORLD AIDS Day                         | UHTC                                  | 4 | 5  |
| 1 <sup>st</sup> to 7 <sup>th</sup> Sept 2020 | 2021 | National Nutrition Week and PoshanMaah | UHTC                                  | 6 | 5  |
| 5th February                                 | 2020 | World Cancer Day                       | RHTC Sudumbare                        | 4 | 20 |
| 8th March                                    | 2020 | World Women's Day                      | RHTC Sudumbare                        | 4 | 18 |
| 8th April                                    | 2020 | Immunization Programme                 | RHTC Sudumbare                        | 3 | 21 |
| 9th May                                      | 2020 | COVID 19 Surveillance                  | UHTC Talegaon                         | 2 | 16 |
| 13th May                                     | 2020 | Immunization Programme                 | RHTC Sudumbre                         | 3 | 19 |
| 25th May                                     | 2020 | COVID 19 Duties                        | RHTC Sudumbre                         | 4 | 10 |
| 31st May                                     | 2020 | World No Tobacco Day                   | RHTC Sudumbre                         | 5 | 15 |
| 9th June                                     | 2020 | Screening Camp for DM &HTN             | RHTC Sudumbre                         | 3 | 12 |
| 10th June                                    | 2020 | Immunization Programme                 | RHTC Sudumbre                         | 4 | 24 |
| 1st July                                     | 2020 | National Doctor's Day                  | UHTC Talegaon                         | 5 | 10 |
| 7th July                                     | 2020 | Immunization Programme                 | RHTC Sudumbre                         | 3 | 12 |
| 11th July                                    | 2020 | World Population Day                   | RHTC Sudumbre                         | 4 | 16 |
| 24th July                                    | 2020 | Immunization Programme                 | RHTC Sudumbre                         | 2 | 14 |
| 12th August                                  | 2020 | Immunization Programme                 | RHTC Sudumbre                         | 3 | 15 |
| 28th August                                  | 2020 | Immunization Programme                 | RHTC Sudumbre                         | 3 | 10 |
| 24th March                                   | 2019 | World TB Day                           | MIMER Medical College                 | 8 | 20 |
|                                              |      |                                        | UHTC Talegaon                         |   |    |
| 31st May                                     | 2019 | World No Tobacco Day                   | RHTC Sudumbre                         | 2 | 25 |
|                                              |      |                                        | UHTC Talegaon                         |   |    |

#### Doctor's Day UHTC