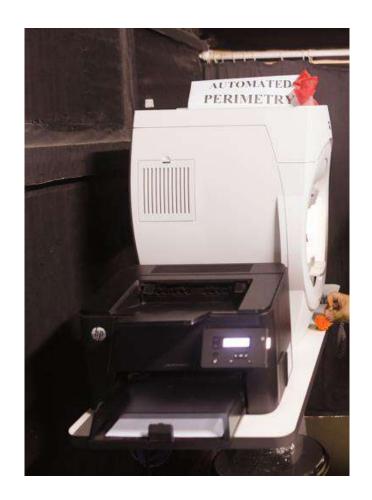

# Otodynamics, Otoport lite, DPOAE Screener NEW EQUIPMENTS IN OPHTHALMOLOGY DEPARTMENT

**OCT AND YAG LASER** 

**FUNDUS CAMERA** 

**SLIT LAMP WITH VIDEO MONITOR** 

**AUTOMATED PERIMETER** 