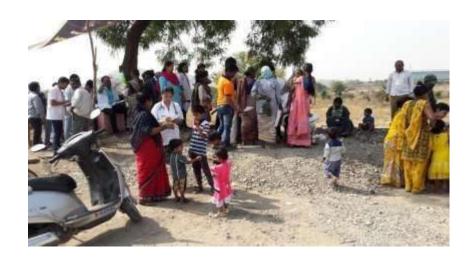

### WORLD HEALTH DAY 2018 UHTC, TALEGAON

25 Garbage handlers and 26 people from nearby slums were examined and screened for Diabetes and HTN and appropriate referrals were given.