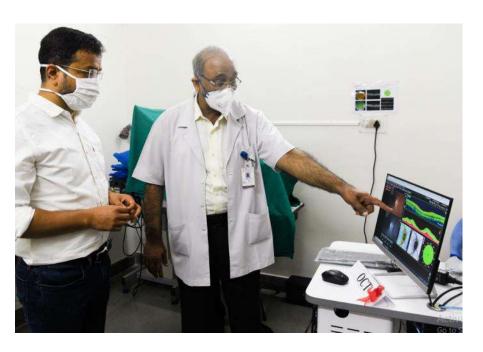

# Otodynamics, Otoport lite, DPOAE Screener NEW EQUIPMENTS IN OPHTHALMOLOGY DEPARTMENT

**OCT AND YAG LASER** 

**FUNDUS CAMERA** 

**SLIT LAMP WITH VIDEO MONITOR** 

**AUTOMATED PERIMETER** 