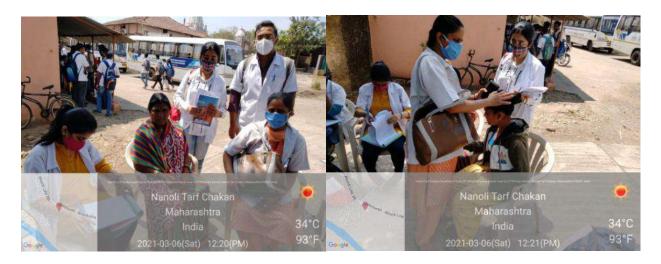

HTN and appropriate referrals were given.



## **WORLD AIDS DAY 2018**





# 2019- ANGANWADI VISIT & SCHOOL HEALTH - 2019









## SEWAGE TREATMENT PLANT VISIT 21.12.2019



### **WORLD AIDS DAY 2019**



# **2020** ANGANWADI VISIT



# AWARENESS ABOUT IPC MEASURES IN FIELD – UHTC



# BLOOD GROUP CHECKUP FOR GIRLS NAGARPARISHAD SCHOOL



# CLASS 3/4 TRAINING COVID 19 PREVENTION AT WORKPLACE



### **WORLD CANCER DAY**



### **SCHOOL HEALTH VISIT 14.3.2020**



### **COVID 19 AWARENESS IN SLUMS**



### **COVID 19 AWARENESS IN UHTC**



### 18.3.2020

### **2021 - REPORT OF STUDENTS VISIT TO NANOLI VILLAGE**



by Z P Primary School, Nanoli Tarf Chakan, Maharashtra 410507, India

Lat 18.754452° Long 73.700499° 03/07/21 11:19 AM

### Visit to Nanoli village on 06/03/2021. (Batch-B)



### Visit to Nanoli village on 20/02/2021



### Report of Slum Activity Conducted by 2<sup>nd</sup> Year Students



# Field visits for First and Second MBBS students STUDENTS VISITS PHOTOS

PHC Talegaon



RH KanhePhata







# Report of Specialist (OBGY) OPD conducted in UHTC Date – 19/01/2021



### RHTC, SUDUMBARE IMMUNIZATION REPORT (13/1/2021)







### Health camp Held on 12/01/2021 at Nanoli Village



### **NANOLI VILLAGE HEALTH CAMP 9.7.2021**

### **Health card distribution**







# **CAMPUS**























# **HOSTEL FACILITY**







### **READING ROOM**





### **TV ROOM**



### **MESS**



### **ROOMS**





#### **GYMNASIUM**







#### **SNEH GIRLS HOSTEL**



#### **GYMNASIUM FACILITIES**



















# **MEDICAL FACILITIES**

#### 1. CASUALTY