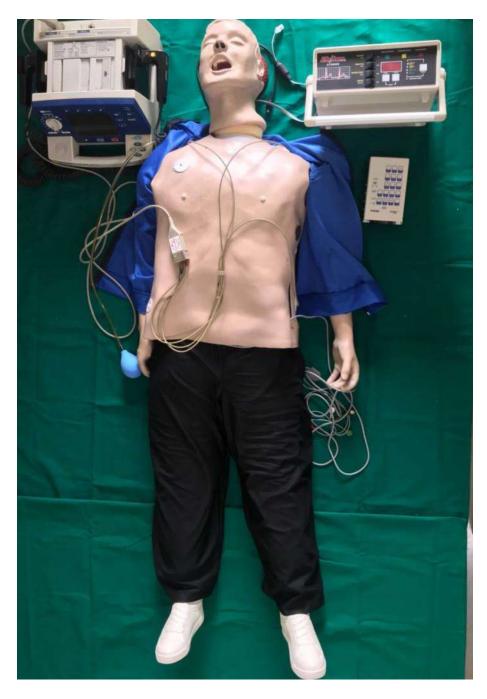

### **ANAESTHESIOLOGY**

**Simulator For ACLS** 

Simulator For Airway & Intubation

### Simulator For Central Line

Simulator For Pediatric Resuscitation