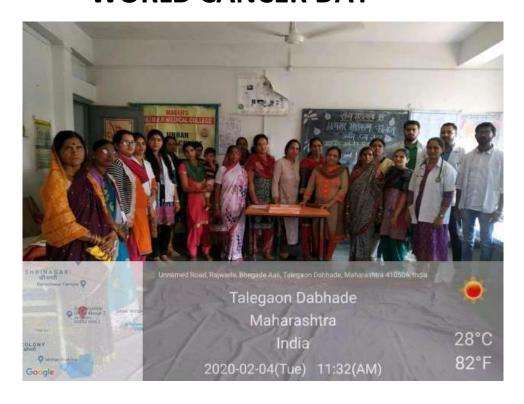

NTRAL LIBRARY**



# **DIGITAL LIBRARY**



# **LEARNING IN COMMUNITY (2016 – 2021)**

### 2016 - Senior citizen awareness



# <u> 2017</u>

# HEALTH AWARENESS IN SENIOR CITIZENS 2017



# **SCHOOL HEALTH 2017**



## <u> 2018</u>

### WORLD HEALTH DAY 2018 UHTC, TALEGAON

25 Garbage handlers and 26 people from nearby slums were examined and screened for Diabetes and HTN and appropriate referrals were given.



## **WORLD AIDS DAY 2018**





# 2019- ANGANWADI VISIT & SCHOOL HEALTH - 2019









## SEWAGE TREATMENT PLANT VISIT 21.12.2019



### **WORLD AIDS DAY 2019**



# **2020** ANGANWADI VISIT



# AWARENESS ABOUT IPC MEASURES IN FIELD – UHTC



# BLOOD GROUP CHECKUP FOR GIRLS NAGARPARISHAD SCHOOL



# CLASS 3/4 TRAINING COVID 19 PREVENTION AT WORKPLACE



### **WORLD CANCER DAY**



### **SCHOOL HEALTH VISIT 14.3.2020**



### **COVID 19 AWARENESS IN SLUMS**



### **COVID 19 AWARENESS IN UHTC**



### 18.3.2020

### **2021 - REPORT OF STUDENTS VISIT TO NANOLI VILLAGE**



by Z P Primary School, Nanoli Tarf Chakan, Maharashtra 410507, India

Lat 18.754452° Long 73.700499° 03/07/21 11:19 AM

### Visit to Nanoli village on 06/03/2021. (Batch-B)



### Visit to Nanoli village on 20/02/2021



### Report of Slum Activity Conducted by 2<sup>nd</sup> Year Students



# Field visits for First and Second MBBS students STUDENTS VISITS PHOTOS

PHC Talegaon



RH KanhePhata







# Report of Specialist (OBGY) OPD conducted in UHTC Date – 19/01/2021



### RHTC, SUDUMBARE IMMUNIZATION REPORT (13/1/2021)







### Health camp Held on 12/01/2021 at Nanoli Village



### **NANOL