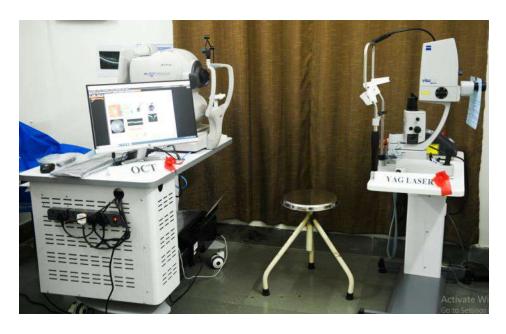

# Otodynamics, Otoport lite, DPOAE Screener NEW EQUIPMENTS IN OPHTHALMOLOGY DEPARTMENT

**OCT AND YAG LASER** 

**FUNDUS CAMERA** 

**SLIT LAMP WITH VIDEO MONITOR** 

**AUTOMATED PERIMETER** 