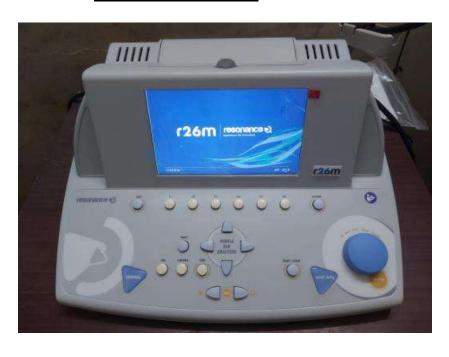

19 HELPLINE**



#### **COVID ISOLATION WARD**





## **COVID PEDIATRIC WARD**







#### **COVID 19 VACCINATION FACILITIES**









# **TOILETS**











## **CANTEEN**









## **ROADS**

























## **SIGNAGES**



























































# **GREENARY**





















## **ALTERNATE SOURCE OF ENERGY**









## **SEWAGE TREATMENT PLANT**





## **WATER PURIFICATION PLANT**

#### COLLEGE



IPD



#### OPD



**BOYS HOSTEL** 



#### **GIRLS HOSTEL**



## **LIQUID OXYGEN PLANT**



# **OXYGEN GENERATOR**







## **NEW WARDS** 301- FEMALE SKIN WARD









#### B- 402









#### **B-202 MALE SURGICAL WARD**







302 - MALE ORTHOPEDICS WARD









# **NEW EQUIPMENTS**

#### **DEPT OF ENT RESONANCE TYMPANOMETER**





# Otodynamics, Otoport lite, DPOAE Screener NEW EQUIPMENTS IN OPHTHALMOLOGY DEPARTMENT



**OCT AND YAG LASER** 



**FUNDUS CAMERA** 



**SLIT LAMP WITH VIDEO MONITOR** 



**AUTOMATED PERIMETER** 





# DEPT OF ANASTHESIA TURBO SONOGRAPHY MACHINE



# **NEW VENTILATORS (03.06.2021)**





## PCR LAB































#### **DEFIBRILLATOR**