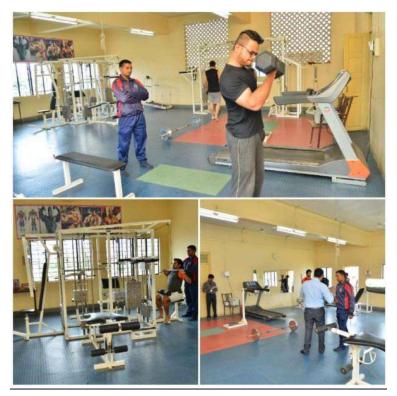

Maharashtra 410507, India

Lat 18.754452° Long 73.700499° 03/07/21 11:19 AM

### Visit to Nanoli village on 06/03/2021. (Batch-B)



### Visit to Nanoli village on 20/02/2021



### Report of Slum Activity Conducted by 2<sup>nd</sup> Year Students



# Field visits for First and Second MBBS students STUDENTS VISITS PHOTOS

PHC Talegaon



RH KanhePhata







# Report of Specialist (OBGY) OPD conducted in UHTC Date – 19/01/2021



### RHTC, SUDUMBARE IMMUNIZATION REPORT (13/1/2021)







### Health camp Held on 12/01/2021 at Nanoli Village



### **NANOLI VILLAGE HEALTH CAMP 9.7.2021**

### **Health card distribution**







# **CAMPUS**























# **HOSTEL FACILITY**







### **READING ROOM**





### **TV ROOM**



### **MESS**



### **ROOMS**





#### **GYMNASIUM**







#### **SNEH GIRLS HOSTEL**



#### **GYMNASIUM FACILITIES**



















# **MEDICAL FACILITIES**

#### 1. CASUALTY





2. <u>WARDS</u>





































#### 3. OPDS





























#### 4. CLINICAL PROCEDURE ROOMS

# **MEDICINE**

#### **ECG ROOM**





### **2DECHO**



#### **STRESS TEST**





#### **SURGERY**

#### **MINOR OT**



#### **UROFLOMETRY**



### **ORTHOPEDICS**

### **PLASTER ROOM**



# OBSTETRICS AND GYNECOLOGY COLPOSCOPY



#### **PEDIATRICS**

# **CHILD REHABILITATION CLINIC**







#### **IMMUNISATION CLINIC**

#### **OPHTHALMOLOGY**

### **DARK ROOM**



#### **MINOR OT**



#### **RETINA CLINIC & VR ROOM**



# **ENT**

# **AUDIOMETRY**



## **SKIN AND VD**

# **MINOR OT**



# **PHOTOTHERAPY UNIT**



# PSYCHIATRY BI