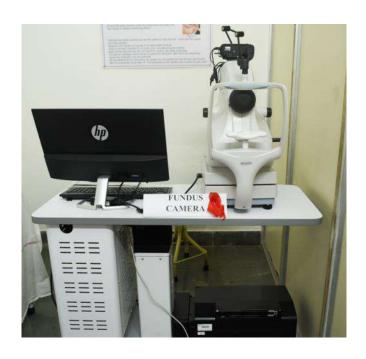

# Otodynamics, Otoport lite, DPOAE Screener NEW EQUIPMENTS IN OPHTHALMOLOGY DEPARTMENT

**OCT AND YAG LASER** 

**FUNDUS CAMERA** 

**SLIT LAMP WITH VIDEO MONITOR** 

**AUTOMATED PERIMETER** 