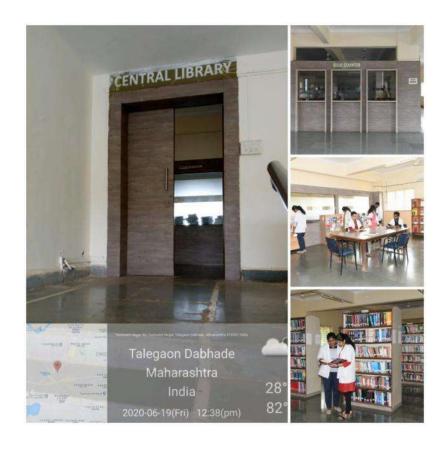

OSTINGS IN WARDS**

















## CENTRAL CLINICAL LABORATORY



















## **WELL EQUIPPED DEPT LABORATORIES**

#### **ANATOMY**



### **BIOCHEMISTRY**



#### **PHYSIOLOGY**



#### **PATHOLOGY**





#### **MICROBIOLOGY**





#### **PHARMACOLOGY**













### **FORENSIC**





#### **COMMUNITY MEDICINE**









### **OBGY**





# **SKILL LABORATORIES**

### **ANAESTHESIOLOGY**



**Simulator For ACLS** 



Simulator For Airway & Intubation



### Simulator For Central Line



Simulator For Pediatric Resuscitation



### **OBSTETRICS AND GYNECOLOGY**

#### **ENDOTRAINER**



### **TEACHING MATERIAL**









# **OPHTHALMOLOGY**



### **SURGERY**

### **ENDOTRAINER**



TRAINING OF SUTURING AND KNOTTING



## **CENTRAL RESEARCH LAB**







# **CENTRAL LIBRARY**



# **DIGITAL LIBRARY**



# **LEARNING IN COMMUNITY (2016 – 2021)**

### 2016 - Senior citizen awareness



# <u> 2017</u>

# HEALTH AWARENESS IN SENIOR CITIZENS 2017



# **SCHOOL HEALTH 2017**



## <u> 2018</u>

### WORLD HEALTH DAY 2018 UHTC, TALEGAON

25 Garbage handlers and 26 people from nearby slums were examined and screened for Diabetes and HTN and appropriate referrals were given.



## **WORLD AIDS DAY 2018**





# 2019- ANGANWADI VISIT & SCHOOL HEALTH - 2019









## SEWAGE TREATMENT PLANT VISIT 21.12.2019



### **WORLD AIDS DAY 2019**



# **2020** ANGANWADI VISIT



# AWARENESS ABOUT IPC MEASURES IN FIELD – UHTC



# BLOOD GROUP CHECKUP FOR GIRLS NAGARPARISHAD SCHOOL



# CLASS 3/4 TRAINING COVID 19 PREVENTION AT WORKPLACE



### **WORLD CANCER DAY**



### **SCHOOL HE