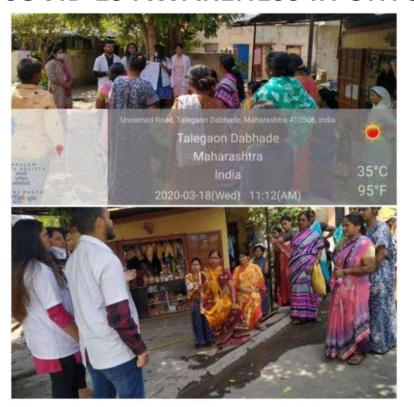

ness



# <u> 2017</u>

# HEALTH AWARENESS IN SENIOR CITIZENS 2017



# **SCHOOL HEALTH 2017**



## <u> 2018</u>

### WORLD HEALTH DAY 2018 UHTC, TALEGAON

25 Garbage handlers and 26 people from nearby slums were examined and screened for Diabetes and HTN and appropriate referrals were given.



## **WORLD AIDS DAY 2018**





# 2019- ANGANWADI VISIT & SCHOOL HEALTH - 2019









## SEWAGE TREATMENT PLANT VISIT 21.12.2019



### **WORLD AIDS DAY 2019**



# **2020** ANGANWADI VISIT



# AWARENESS ABOUT IPC MEASURES IN FIELD – UHTC



# BLOOD GROUP CHECKUP FOR GIRLS NAGARPARISHAD SCHOOL



# CLASS 3/4 TRAINING COVID 19 PREVENTION AT WORKPLACE



### **WORLD CANCER DAY**



### **SCHOOL HEALTH VISIT 14.3.2020**



### **COVID 19 AWARENESS IN SLUMS**



### **COVID 19 AWARENESS IN UHTC**



### 18.3.2020

### **2021 - REPORT OF STUDENTS VISIT TO NANOLI VILLAGE**



by Z P Primary School, Nanoli Tarf Chakan, Maharashtra 410507, India

Lat 18.754452° Long 73.700499° 03/07/21 11:19 AM

### Visit to Nanoli village on 06/03/2021. (Batch-B)



### Visit to Nanoli village on 20/02/2021



### Report of Slum Activity Conducted by 2<sup>nd</sup> Year Students



# Field visits for First and Second MBBS students STUDENTS VISITS PHOTOS

PHC Talegaon



RH KanhePhata







# Report of Specialist (OBGY) OPD conducted in UHTC Date – 19/01/2021



### RHTC, SUDUMBARE IMMUNIZATION REPORT (13/1/2021)







### Health camp Held on 12/01/2021 at Nanoli Village



### **NANOLI VILLAGE HEALTH CAMP 9.7.2021**

### **Health card distribution**







# **CAMPUS**























# **HOST