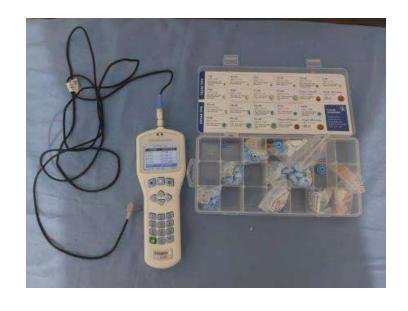

# Otodynamics, Otoport lite, DPOAE Screener NEW EQUIPMENTS IN OPHTHALMOLOGY DEPARTMENT

**OCT AND YAG LASER** 

**FUNDUS CAMERA** 

**SLIT LAMP WITH VIDEO MONITOR** 

**AUTOMATED PERIMETER** 