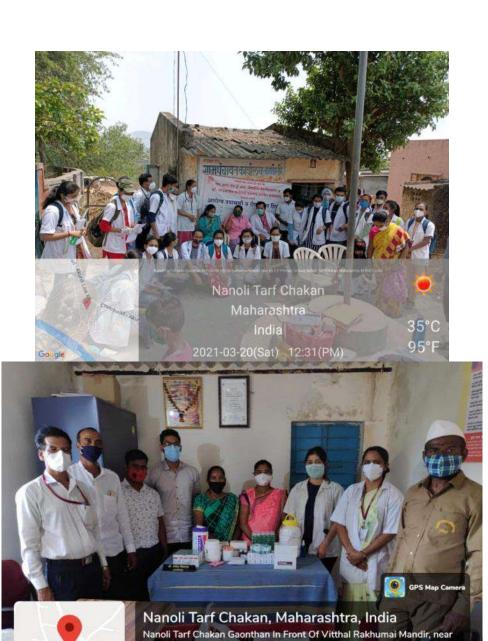

HOOL HEALTH 2017**



## <u> 2018</u>

### WORLD HEALTH DAY 2018 UHTC, TALEGAON

25 Garbage handlers and 26 people from nearby slums were examined and screened for Diabetes and HTN and appropriate referrals were given.



## **WORLD AIDS DAY 2018**





# 2019- ANGANWADI VISIT & SCHOOL HEALTH - 2019









## SEWAGE TREATMENT PLANT VISIT 21.12.2019



### **WORLD AIDS DAY 2019**



# **2020** ANGANWADI VISIT



# AWARENESS ABOUT IPC MEASURES IN FIELD – UHTC



# BLOOD GROUP CHECKUP FOR GIRLS NAGARPARISHAD SCHOOL



# CLASS 3/4 TRAINING COVID 19 PREVENTION AT WORKPLACE



### **WORLD CANCER DAY**



### **SCHOOL HEALTH VISIT 14.3.2020**



### **COVID 19 AWARENESS IN SLUMS**



### **COVID 19 AWARENESS IN UHTC**



### 18.3.2020

### **2021 - REPORT OF STUDENTS VISIT TO NANOLI VILLAGE**



by Z P Primary School, Nanoli Tarf Chakan, Maharashtra 410507, India

Lat 18.754452° Long 73.700499° 03/07/21 11:19 AM

### Visit to Nanoli village on 06/03/2021. (Batch-B)



### Visit to Nanoli village on 20/02/2021



### Report of Slum Activity Conducted by 2<sup>nd</sup> Year Students



# Field visits for First and Second MBBS students STUDENTS VISITS PHOTOS

PHC Talegaon



RH KanhePhata







# Report of Specialist (OBGY) OPD conducted in UHTC Date – 19/01/2021



### RHTC, SUDUMBARE IMMUNIZATION REPORT (13/1/2021)







### Health camp Held on 12/01/2021 at Nanoli Village



### **NANOLI VILLAGE HEALTH CAMP 9.7.2021**

### **Health card distribution**







# **CAMPUS**























# **HOSTEL FACILITY**







### **READING ROOM**





### **TV ROOM**



### **MESS