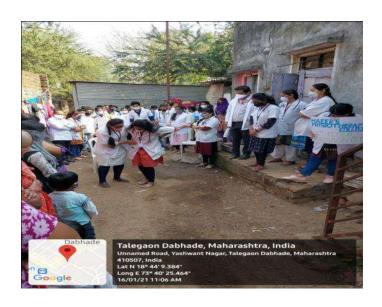

- 2019









## SEWAGE TREATMENT PLANT VISIT 21.12.2019



### **WORLD AIDS DAY 2019**



# **2020** ANGANWADI VISIT



# AWARENESS ABOUT IPC MEASURES IN FIELD – UHTC



# BLOOD GROUP CHECKUP FOR GIRLS NAGARPARISHAD SCHOOL



# CLASS 3/4 TRAINING COVID 19 PREVENTION AT WORKPLACE



### **WORLD CANCER DAY**



### **SCHOOL HEALTH VISIT 14.3.2020**



### **COVID 19 AWARENESS IN SLUMS**



### **COVID 19 AWARENESS IN UHTC**



### 18.3.2020

### **2021 - REPORT OF STUDENTS VISIT TO NANOLI VILLAGE**



by Z P Primary School, Nanoli Tarf Chakan, Maharashtra 410507, India

Lat 18.754452° Long 73.700499° 03/07/21 11:19 AM

### Visit to Nanoli village on 06/03/2021. (Batch-B)



### Visit to Nanoli village on 20/02/2021



### Report of Slum Activity Conducted by 2<sup>nd</sup> Year Students



# Field visits for First and Second MBBS students STUDENTS VISITS PHOTOS

PHC Talegaon



RH KanhePhata







# Report of Specialist (OBGY) OPD conducted in UHTC Date – 19/01/2021



### RHTC, SUDUMBARE IMMUNIZATION REPORT (13/1/2021)







### Health camp Held on 12/01/2021 at Nanoli Village



### **NANOLI VILLAGE HEALTH CAMP 9.7.2021**

### **Health card distribution**







# **CAMPUS**























# **HOSTEL FACILITY**







### **READING ROOM**





### **TV ROOM**



### **MESS**



### **ROOMS**





#### **GYMNASIUM**







#### **SNEH GIRLS HOSTEL**



#### **GYMNASIUM FACILITIES**



















# **MEDICAL FACILITIES**

#### 1. CASUALTY





2. <u>WARDS</u>





































#### 3. OPDS





























#### 4. CLINICAL PROC