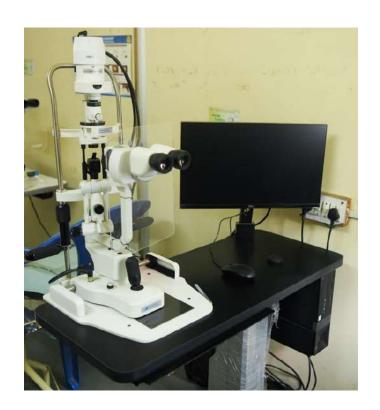

# Otodynamics, Otoport lite, DPOAE Screener NEW EQUIPMENTS IN OPHTHALMOLOGY DEPARTMENT

**OCT AND YAG LASER** 

**FUNDUS CAMERA** 

**SLIT LAMP WITH VIDEO MONITOR** 

**AUTOMATED PERIMETER** 