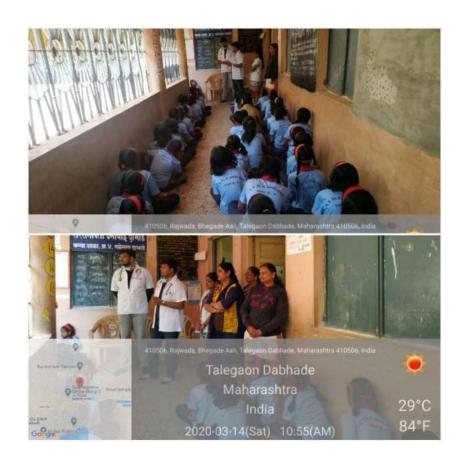

# **LEARNING IN COMMUNITY (2016 – 2021)**

### 2016 - Senior citizen awareness



# <u> 2017</u>

# HEALTH AWARENESS IN SENIOR CITIZENS 2017



# **SCHOOL HEALTH 2017**



## <u> 2018</u>

### WORLD HEALTH DAY 2018 UHTC, TALEGAON

25 Garbage handlers and 26 people from nearby slums were examined and screened for Diabetes and HTN and appropriate referrals were given.



## **WORLD AIDS DAY 2018**





# 2019- ANGANWADI VISIT & SCHOOL HEALTH - 2019









## SEWAGE TREATMENT PLANT VISIT 21.12.2019



### **WORLD AIDS DAY 2019**



# **2020** ANGANWADI VISIT



# AWARENESS ABOUT IPC MEASURES IN FIELD – UHTC



# BLOOD GROUP CHECKUP FOR GIRLS NAGARPARISHAD SCHOOL



# CLASS 3/4 TRAINING COVID 19 PREVENTION AT WORKPLACE



### **WORLD CANCER DAY**



### **SCHOOL HEALTH VISIT 14.3.2020**



### **COVID 19 AWARENESS IN SLUMS**



### **COVID 19 AWARENESS IN UHTC**



### 18.3.2020

### **2021 - REPORT OF STUDENTS VISIT TO NANOLI VILLAGE**



by Z P Primary School, Nanoli Tarf Chakan, Maharashtra 410507, India

Lat 18.754452° Long 73.700499° 03/07/21 11:19 AM

### Visit to Nanoli village on 06/03/2021. (Batch-B)



### Visit to Nanoli village on 20/02/2021



### Report of Slum Activity Conducted by 2<sup>nd</sup> Year Students



# Field visits for First and Second MBBS students STUDENTS VISITS PHOTOS

PHC Talegaon



RH KanhePhata







# Report of Specialist (OBGY) OPD conducted in UHTC Date – 19/01/2021



### RHTC, SUDUMBARE IMMUNIZATION REPORT (13/1/2021)







### Health camp Held on 12/01/2021 at Nanoli Village



### **NANOLI VILLAGE HEALTH CAMP 9.7.2021**

### **H