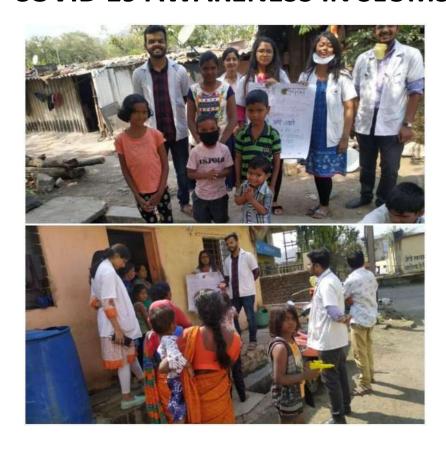

21)**

### 2016 - Senior citizen awareness



# <u> 2017</u>

# HEALTH AWARENESS IN SENIOR CITIZENS 2017



# **SCHOOL HEALTH 2017**



## <u> 2018</u>

### WORLD HEALTH DAY 2018 UHTC, TALEGAON

25 Garbage handlers and 26 people from nearby slums were examined and screened for Diabetes and HTN and appropriate referrals were given.



## **WORLD AIDS DAY 2018**





# 2019- ANGANWADI VISIT & SCHOOL HEALTH - 2019









## SEWAGE TREATMENT PLANT VISIT 21.12.2019



### **WORLD AIDS DAY 2019**



# **2020** ANGANWADI VISIT



# AWARENESS ABOUT IPC MEASURES IN FIELD – UHTC



# BLOOD GROUP CHECKUP FOR GIRLS NAGARPARISHAD SCHOOL



# CLASS 3/4 TRAINING COVID 19 PREVENTION AT WORKPLACE



### **WORLD CANCER DAY**



### **SCHOOL HEALTH VISIT 14.3.2020**



### **COVID 19 AWARENESS IN SLUMS**



### **COVID 19 AWARENESS IN UHTC**



### 18.3.2020

### **2021 - REPORT OF STUDENTS VISIT TO NANOLI VILLAGE**



by Z P Primary School, Nanoli Tarf Chakan, Maharashtra 410507, India

Lat 18.754452° Long 73.700499° 03/07/21 11:19 AM

### Visit to Nanoli village on 06/03/2021. (Batch-B)



### Visit to Nanoli village on 20/02/2021



### Report of Slum Activity Conducted by 2<sup>nd</sup> Year Students



# Field visits for First and Second MBBS students STUDENTS VISITS PHOTOS

PHC Talegaon



RH KanhePhata







# Report of Specialist (OBGY) OPD conducted in UHTC Date – 19/01/2021



### RHTC, SUDUMBARE IMMUNIZATION REPORT (13/1/2021)







### Health camp Held on 12/01/2021 at Nanoli Village



### **NANOLI VILLAGE HEALTH CAMP 9.7.2021**

### **Health card distribution**







# **CA