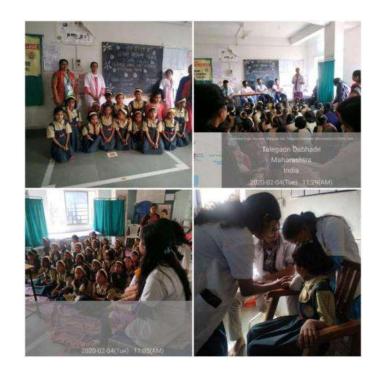

R**



TRAINING OF SUTURING AND KNOTTING



## **CENTRAL RESEARCH LAB**







# **CENTRAL LIBRARY**



# **DIGITAL LIBRARY**



# **LEARNING IN COMMUNITY (2016 – 2021)**

### 2016 - Senior citizen awareness



# <u> 2017</u>

# HEALTH AWARENESS IN SENIOR CITIZENS 2017



# **SCHOOL HEALTH 2017**



## <u> 2018</u>

### WORLD HEALTH DAY 2018 UHTC, TALEGAON

25 Garbage handlers and 26 people from nearby slums were examined and screened for Diabetes and HTN and appropriate referrals were given.



## **WORLD AIDS DAY 2018**





# 2019- ANGANWADI VISIT & SCHOOL HEALTH - 2019









## SEWAGE TREATMENT PLANT VISIT 21.12.2019



### **WORLD AIDS DAY 2019**



# **2020** ANGANWADI VISIT



# AWARENESS ABOUT IPC MEASURES IN FIELD – UHTC



# BLOOD GROUP CHECKUP FOR GIRLS NAGARPARISHAD SCHOOL



# CLASS 3/4 TRAINING COVID 19 PREVENTION AT WORKPLACE



### **WORLD CANCER DAY**



### **SCHOOL HEALTH VISIT 14.3.2020**



### **COVID 19 AWARENESS IN SLUMS**



### **COVID 19 AWARENESS IN UHTC**



### 18.3.2020

### **2021 - REPORT OF STUDENTS VISIT TO NANOLI VILLAGE**



by Z P Primary School, Nanoli Tarf Chakan, Maharashtra 410507, India

Lat 18.754452° Long 73.700499° 03/07/21 11:19 AM

### Visit to Nanoli village on 06/03/2021. (Batch-B)



### Visit to Nanoli village on 20/02/2021



### Report of Slum Activity Conducted by 2<sup>nd</sup> Year Students



# Field visits for First and Second MBBS students STUDENTS VISITS PHOTOS

PHC Talegaon



RH KanhePhata







# Report of Specialist (OBGY) OPD conducted in UHTC Date – 19/01/2021



### RHTC, SUDUMBARE IMMUNIZATION REPORT (