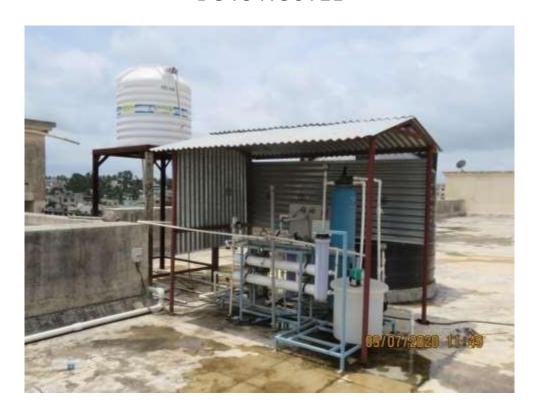

POST COVID OPD**



#### **COVID 19 HELPLINE**



#### **COVID ISOLATION WARD**





## **COVID PEDIATRIC WARD**







#### **COVID 19 VACCINATION FACILITIES**









# **TOILETS**











## **CANTEEN**









## **ROADS & FOOTPATHS**

























# **SIGNAGES**



























schwart Nagar Rd. Vachwart Nagar Talegaan Dobbada, Maharachtra 410507, India

Talegaon Dabhade Maharashtra India

2020-06-05(Fri) 02:10(pm)



30°C 86°F















Talegaon Dabhade Maharashtra India

2020-06-05(Fri) 03:28(pm)



29°C

84°F























# **GREENARY**













## **ALTERNATE SOURCE OF ENERGY**









## **SEWAGE TREATMENT PLANT**





# **WATER COOLERS**





# WATER PURIFICATION PLANT & RO PLANT

#### COLLEGE



IPD



### OPD



**BOYS HOSTEL** 



#### **GIRLS HOSTEL**



# LIQUID OXYGEN PLANT



# **OXYGEN GENERATOR**







## **FACILITIES FOR DIVYANG JAN**

# **Lift and Ramps in Hospital**

















## **Disabled friendly washrooms**



# **PARKING FACILITIES**