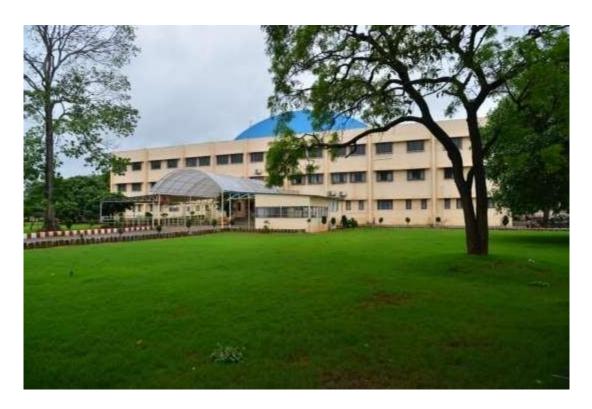

## **LABOUR ROOM TRIAGE AREA FOR COVID 19**





## **COVID 19 OPERATION THEATRE**









#### **VIRAL RESEARCH AND DIAGNOSTIC LABORATORY**







**DONNING AREA** 





**DOFFING AREA** 

#### **POST COVID OPD**



#### **COVID 19 HELPLINE**



#### **COVID ISOLATION WARD**





## **COVID PEDIATRIC WARD**







#### **COVID 19 VACCINATION FACILITIES**









# **TOILETS**











## **CANTEEN**









## **ROADS & FOOTPATHS**

























# **SIGNAGES**



























schwart Nagar Rd. Vachwart Nagar Talegaan Dobbada, Maharachtra 410507, India

Talegaon Dabhade Maharashtra India

2020-06-05(Fri) 02:10(pm)



30°C 86°F















Talegaon Dabhade Maharashtra India

2020-06-05(Fri) 03:28(pm)



29°C

84°F























# **GREENARY**













## **ALTERNATE SOURCE OF ENERGY**









## **SEWAGE TREATMENT PLANT**





# **WATER COOLERS**





# WATER PURIFICATION PLANT & RO PLANT

#### COLLEGE



IPD



### OPD



**BOYS HOSTEL** 



#### **GIRLS HOSTEL**



# LIQUID OXYGEN PLANT



# **OXYGEN GENERATOR**







## **FACILITIES FOR DIVYANG JAN**

# **Lift and Ramps in Hospital**

















## **Disabled friendly washrooms**



# **PARKING FACILITIES**