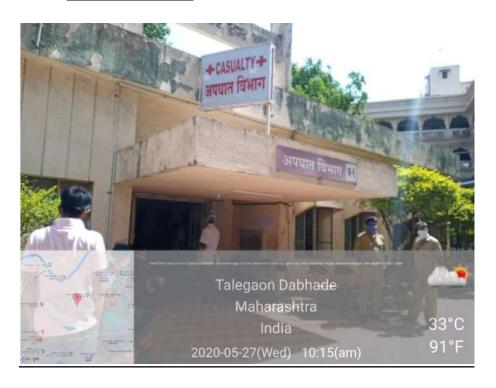

### MIMER MEDICAL COLLEGE, TALEGAON (D)

#### **GEOTAGGED PHOTOGRAPHS OF GENERAL CAMPUS FACILITIES**

## **CAMPUS**

























## **HOSTEL FACILITY**







### **READING ROOM**





### **TV ROOM**



### **MESS**



### **ROOMS**





### **SNEH GIRLS HOSTEL**



#### Main Market Area, Bhandara Darshan Colony, Near Talegaon Railway Station

#### STUDY ROOM

- Common study room Free WiFi with sitting arrangements
- Silent & quite









Delicious Dishes served - fast food / Chat / Pav-bhaji / Misal / etc. on every

## **GYMNASIUM FACILITIES**

















# **MEDICAL FACILITIES**

### 1. CASUALTY







2. <u>WARDS</u>































### **MALE MEDICINE WARD**



### **FEMALE MEDICINE WARD**











#### HELP DESK (MADAT KAKSH)



#### **FIRE SAFETY**



#### 3. OPDS

#### **REGISTRATION COUNTER**

















#### **OPHTHALMOLOGY OPD**











# 4. CLINICAL PROCEDURE ROOMS MEDICINE ECG ROOM





#### **2DECHO**



#### **STRESS TEST**





### **SURGERY**

#### **MINOR OT**



#### **UROFLOMETRY**



### **ORTHOPEDICS**

#### **PLASTER ROOM**



#### **OBSTETRICS AND GYNECOLOGY**

#### **COLPOSCOPY**



#### **PEDIATRICS**

#### **CHILD REHABILITATION CLINIC**



#### **IMMUNISATION CLINIC**





#### **OPHTHALMOLOGY**

#### **DARK ROOM**



## **MINOR OT**



#### **RETINA CLINIC & VR ROOM**



### **ENT**

#### **AUDIOMETRY**



#### **SKIN AND VD**

###