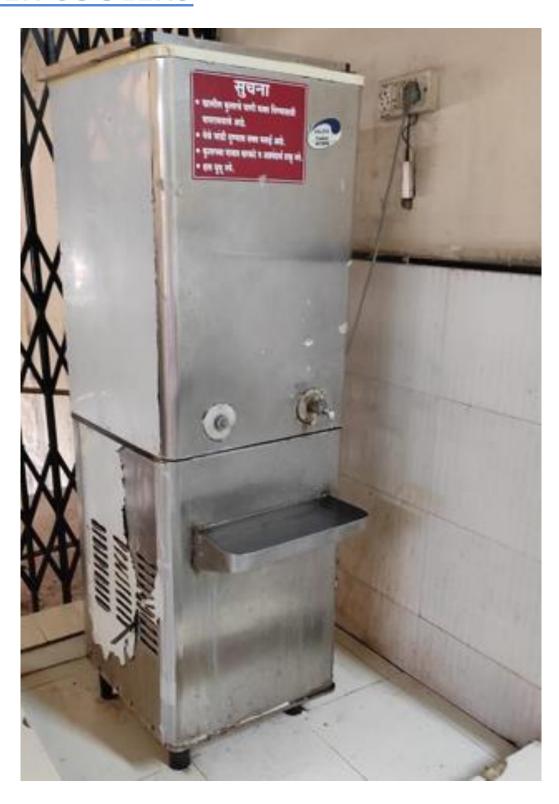

L RESEARCH AND DIAGNOSTIC LABORATORY**







**DONNING AREA** 





**DOFFING AREA** 

#### **POST COVID OPD**



#### **COVID 19 HELPLINE**



#### **COVID ISOLATION WARD**





## **COVID PEDIATRIC WARD**







#### **COVID 19 VACCINATION FACILITIES**









# **TOILETS**











## **CANTEEN**









## **ROADS & FOOTPATHS**

























# **SIGNAGES**



























schwart Nagar Rd. Vachwart Nagar Talegaan Dobbada, Maharachtra 410507, India

Talegaon Dabhade Maharashtra India

2020-06-05(Fri) 02:10(pm)



30°C 86°F















Talegaon Dabhade Maharashtra India

2020-06-05(Fri) 03:28(pm)



29°C

84°F























# **GREENARY**













## **ALTERNATE SOURCE OF ENERGY**









## **SEWAGE TREATMENT PLANT**





# **WATER COOLERS**





# WATER PURIFICATION PLANT & RO PLANT

#### COLLEGE



IPD



### OPD



**BOYS HOSTEL** 



#### **GIRLS HOSTEL**



# LIQUID OXYGEN PLANT



# **OXYGEN GENERATOR**







## **FACILITIES FOR DIVYANG JAN**

# **Lift and Ramps in Hospital**

















## **Disabled friendly washrooms**



# **PARKING FACILITIES**