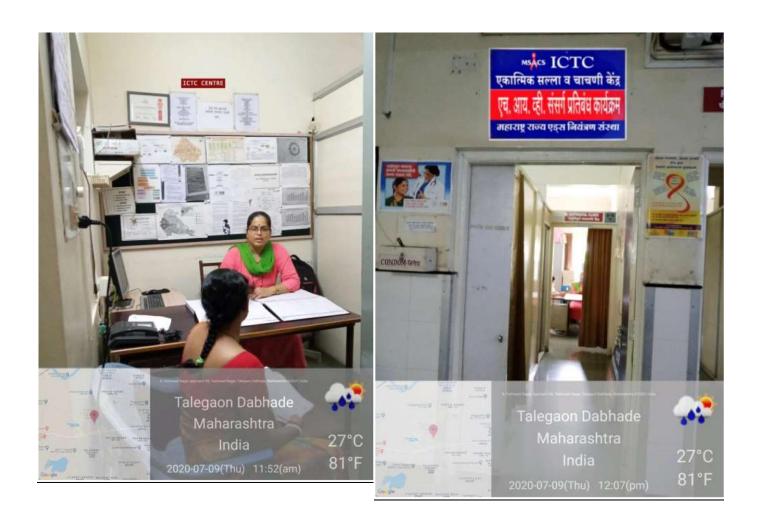

### **AUDIOMETRY**



#### **SKIN AND VD**

#### **MINOR OT**



#### **PHOTOTHERAPY UNIT**



#### **PSYCHIATRY**

#### **BIOFEEDBACK ROOM**



### **DENTISTRY**

## **MINOR OT**



## 5. ICU









#### 6. OPERATION THEATRE



















#### CENTRAL STERILE SERVICES DEPARTMENT



#### **ETO MACHINE**





#### **AUTOCLAVE MACHINE**





#### **HOT AIR OVEN**



#### **ULTRASONIC INSTRUMENT WASHER**



#### **INSTRUMENT WASHER**



#### **SPRAY GUN UNIT**



# 7. <u>NICU</u>









#### 8. LABOUR ROOM















# 9. RADIOLOGY















# 10. MEDICAL STORE





#### 11. **DIALYSIS UNIT**







## 12. AMBULANCE SERVICE





# 13. BLOOD BANK























# 14. CENTRAL CLINICAL LABORATORY





















## 15. <u>CT SCAN & MRI</u>





#### • ICTC CENTER



## 17.RNTCP DOTS CENTRE



#### **16. LIQUID OXYGEN PLANT**





# **COVID FACILITIES**

#### **SIGNAGES**









## **COVID 19-FLU OPD**









## **SAMPLE COLLECTION BOOTH**



#### **LABOUR ROOM TRIAGE AREA FOR COVID 19**





## **COVID 19 OPERATION THEATRE**









#### **VIRAL RESEARCH AND DIAGNOSTIC LABORATORY**







**DONNING AREA** 





**DOFFING AREA** 

#### **POST COVID OPD**



#### **COVID 19 HELPLINE**



#### **COVID ISOLATION WARD**





## **COVID PEDIATRIC WARD**







#### **COVID 19 VACCINATION FACILITIES**









# **TOILETS**











## **CANTEEN**









## **ROADS & FOOTPATHS**

























# **SIGNAGES**



























schwart Nagar Rd. Vachwart Nagar Talegaan Dobbada, Maharachtra 410507, India

Talegaon Dabhade Maharasht