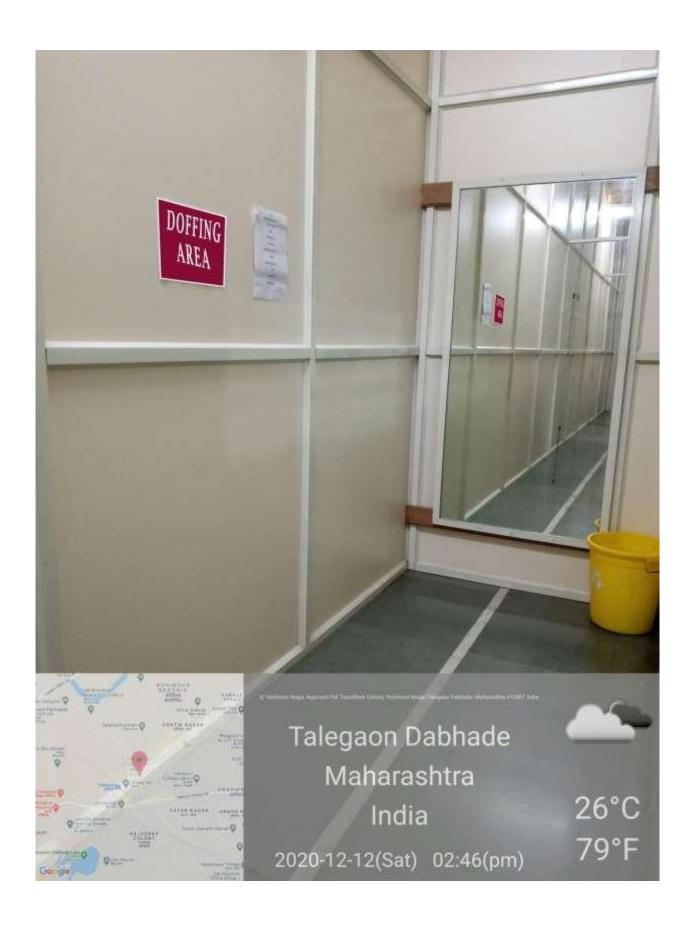

#### **VIRAL RESEARCH AND DIAGNOSTIC LABORATORY**

**DONNING AREA** 

**DOFFING AREA** 