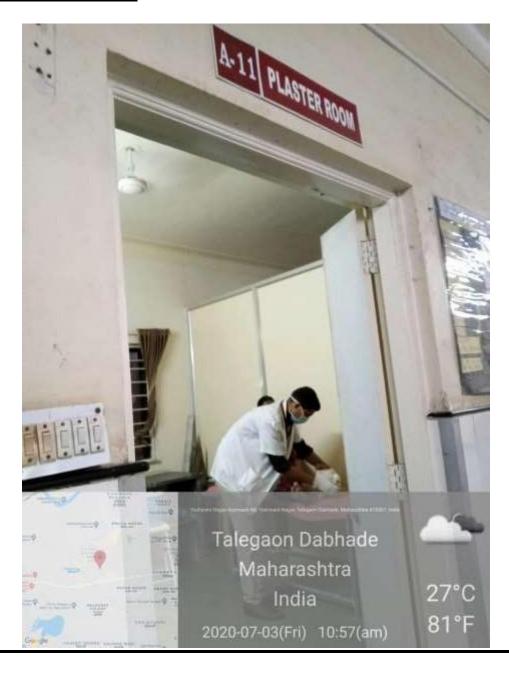

ara Darshan Colony, Near Talegaon Railway Station

#### STUDY ROOM

- Common study room Free WiFi with sitting arrangements
- Silent & quite









Delicious Dishes served - fast food / Chat / Pav-bhaji / Misal / etc. on every

## **GYMNASIUM FACILITIES**

















# **MEDICAL FACILITIES**

### 1. CASUALTY







2. <u>WARDS</u>































### **MALE MEDICINE WARD**



### **FEMALE MEDICINE WARD**











#### HELP DESK (MADAT KAKSH)



#### **FIRE SAFETY**



#### 3. OPDS

#### **REGISTRATION COUNTER**

















#### **OPHTHALMOLOGY OPD**











# 4. CLINICAL PROCEDURE ROOMS MEDICINE ECG ROOM





#### **2DECHO**



#### **STRESS TEST**





### **SURGERY**

#### **MINOR OT**



#### **UROFLOMETRY**



### **ORTHOPEDICS**

#### **PLASTER ROOM**



#### **OBSTETRICS AND GYNECOLOGY**

#### **COLPOSCOPY**



#### **PEDIATRICS**

#### **CHILD REHABILITATION CLINIC**



#### **IMMUNISATION CLINIC**





#### **OPHTHALMOLOGY**

#### **DARK ROOM**



## **MINOR OT**



#### **RETINA CLINIC & VR ROOM**



### **ENT**

#### **AUDIOMETRY**



#### **SKIN AND VD**

#### **MINOR OT**



#### **PHOTOTHERAPY UNIT**



#### **PSYCHIATRY**

#### **BIOFEEDBACK ROOM**



### **DENTISTRY**

## **MINOR OT**



## 5. ICU









#### 6. OPERATION THEATRE



















#### CENTRAL STERILE SERVICES DEPARTMENT



#### **ETO MACHINE**





#### **AUTOCLAVE MACHINE**





#### **HOT AIR OVEN**



#### **ULTRASONIC INSTRUMENT WASHER**



#### **INSTRUMENT WASHER**



#### **SPRAY GUN UNIT**



# 7. <u>NICU</u>









#### 8. LABOUR ROOM