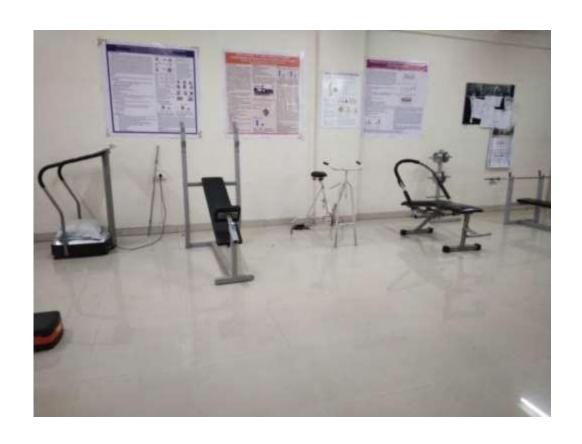

### MIMER MEDICAL COLLEGE, TALEGAON (D)

#### **GEOTAGGED PHOTOGRAPHS OF GENERAL CAMPUS FACILITIES**

## **CAMPUS**

























## **HOSTEL FACILITY**







### **READING ROOM**





### **TV ROOM**



### **MESS**



### **ROOMS**





### **SNEH GIRLS HOSTEL**



#### Main Market Area, Bhandara Darshan Colony, Near Talegaon Railway Station

#### STUDY ROOM

- Common study room Free WiFi with sitting arrangements
- Silent & quite









Delicious Dishes served - fast food / Chat / Pav-bhaji / Misal / etc. on every

## **GYMNASIUM FACILITIES**

















# **MEDICAL FACILITIES**

### 1. CASUALTY







2. <u>WARDS</u>































### **MALE MEDICINE WARD**



### **FEMALE MEDICINE WARD**











#### HELP DESK (MADAT KAKSH)



#### **FIRE SAFETY**



#### 3. OPDS

#### **REGISTRATION COUNTER**

















#### **OPHTHALMOLOGY OPD**











# 4. CLINICAL PROCEDURE ROOMS MEDICINE ECG ROOM





#### **2DECHO**



#### **STRESS TEST**





### **SURGERY**

#### **MINOR OT**



#### **UROFLOMETRY**



### **ORTHOPEDICS**

#### **PLASTER ROOM**



#### **OBSTETRICS AND GYNECOLOGY**

#### **COLPOSCOPY**



#### **PEDIATRICS**

#### **CHILD REHABILITATION CLINIC**



#### **IMMUNISATION CLINIC**





#### **OPHTHALMOLOGY**

#### **DARK ROOM**



## **MINOR OT**



#### **RETINA CLINIC & VR ROOM**



### **