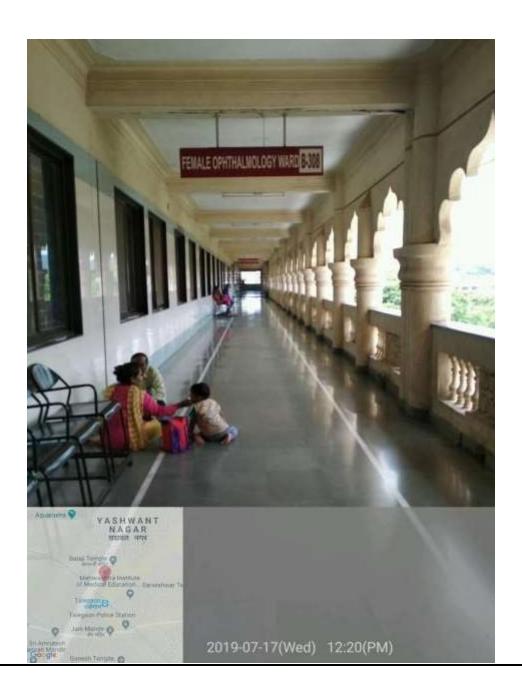

### MIMER MEDICAL COLLEGE, TALEGAON (D)

#### **GEOTAGGED PHOTOGRAPHS OF GENERAL CAMPUS FACILITIES**

## **CAMPUS**

























## **HOSTEL FACILITY**







### **READING ROOM**





### **TV ROOM**



### **MESS**



### **ROOMS**





### **SNEH GIRLS HOSTEL**



#### Main Market Area, Bhandara Darshan Colony, Near Talegaon Railway Station

#### STUDY ROOM

- Common study room Free WiFi with sitting arrangements
- Silent & quite









Delicious Dishes served - fast food / Chat / Pav-bhaji / Misal / etc. on every

## **GYMNASIUM FACILITIES**

















# **MEDICAL FACILITIES**

### 1. CASUALTY







2. <u>WARDS</u>































### **MALE MEDICINE WARD**



### **FEMALE MEDICINE WARD**











#### HELP DESK (MADAT KAKSH)



#### **FIRE SAFETY**



#### 3. OPDS

#### **REGISTRATION COUNTER**

















#### **OPHTHALMOLOGY OPD**











# 4. CLINICAL PROCEDURE ROOMS MEDICINE ECG ROOM





#### **2DECHO**



#### **STRESS TEST**





### **SURGERY**

#### **MINOR OT**



#### **UROFLOMETRY**



### **ORTHOPEDICS**

#### **PLASTER ROOM**



#### **OBSTETRICS AND GYNECOLOGY**

#### **COLPOSCOPY**



#### **PEDIATRICS**

#### **CHILD REHABILITATION CLINIC**



#### **IMMUNISATION CLINIC**





#### **OPHTHALMOLOGY**

#### **DARK ROOM**



## **MINOR OT**



#### **RETINA CLINIC & VR ROOM**



### **ENT**

#### **AUDIOMETRY**



#### **SKIN AND VD**

#### **MINOR OT**



#### **PHOTOTHERAPY UNIT**



#