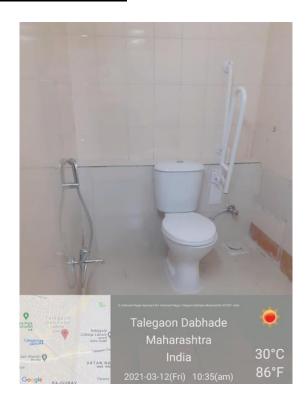

TEEN**









## **ROADS & FOOTPATHS**

























# **SIGNAGES**



























schwart Nagar Rd. Vachwart Nagar Talegaan Dobbada, Maharachtra 410507, India

Talegaon Dabhade Maharashtra India

2020-06-05(Fri) 02:10(pm)



30°C 86°F















Talegaon Dabhade Maharashtra India

2020-06-05(Fri) 03:28(pm)



29°C

84°F























# **GREENARY**













## **ALTERNATE SOURCE OF ENERGY**









## **SEWAGE TREATMENT PLANT**





# **WATER COOLERS**





# WATER PURIFICATION PLANT & RO PLANT

#### COLLEGE



IPD



### OPD



**BOYS HOSTEL** 



#### **GIRLS HOSTEL**



# LIQUID OXYGEN PLANT



# **OXYGEN GENERATOR**







## **FACILITIES FOR DIVYANG JAN**

# **Lift and Ramps in Hospital**

















## **Disabled friendly washrooms**



# **PARKING FACILITIES**