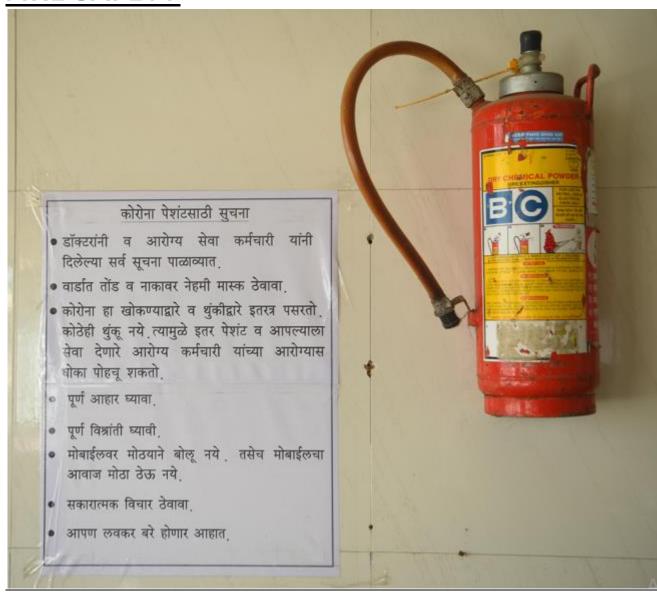

MIMER MEDICAL COLLEGE, TALEGAON (D)

#### **GEOTAGGED PHOTOGRAPHS OF GENERAL CAMPUS FACILITIES**

## **CAMPUS**

























## **HOSTEL FACILITY**







### **READING ROOM**





### **TV ROOM**



### **MESS**



### **ROOMS**





### **SNEH GIRLS HOSTEL**



#### Main Market Area, Bhandara Darshan Colony, Near Talegaon Railway Station

#### STUDY ROOM

- Common study room Free WiFi with sitting arrangements
- Silent & quite









Delicious Dishes served - fast food / Chat / Pav-bhaji / Misal / etc. on every

## **GYMNASIUM FACILITIES**

















# **MEDICAL FACILITIES**

### 1. CASUALTY







2. <u>WARDS</u>































### **MALE MEDICINE WARD**



### **FEMALE MEDICINE WARD**











#### HELP DESK (MADAT KAKSH)



#### **FIRE SAFETY**



#### 3. OPDS

#### **REGISTRATION COUNTER**

















#### **OPHTHALMOLOGY OPD**











# 4. CLINICAL PROCEDURE ROOMS MEDICINE ECG ROOM





#### **2DECHO**



#### **STRESS TEST**





### **SURGERY**

#### **MINOR OT**



#### **UROFLOMETRY**



### **ORTHOPEDICS**

#### **PLASTER ROOM**



#### **OBSTETRICS AND GYNECOLOGY**

#### **COLPOSCOPY**



#### **PEDIATRICS**

#### **CHILD REHABILITATION CLINIC**



#### **IMMUNISATION CLINIC**





#### **OPHTHALMOLOGY**

#### **DARK ROOM**



## **MINOR OT**



#### **RETINA CLINIC & VR ROOM**



### **ENT**

#### **AUDIOMETRY**



#### **SKIN AND VD**

#### **MINOR OT**



#### **PHOTOTHERAPY UNIT**



#### **PSYCHIATRY**

#### **BIOFEEDBACK ROOM**



### **DENTISTRY**

## **MINOR OT**



## 5. ICU









#### 6. OPERATION THEA