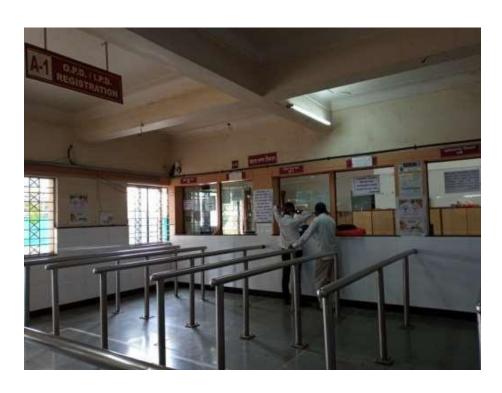

OTAGGED PHOTOGRAPHS OF GENERAL CAMPUS FACILITIES**

## **CAMPUS**

























## **HOSTEL FACILITY**







### **READING ROOM**





### **TV ROOM**



### **MESS**



### **ROOMS**





### **SNEH GIRLS HOSTEL**



#### Main Market Area, Bhandara Darshan Colony, Near Talegaon Railway Station

#### STUDY ROOM

- Common study room Free WiFi with sitting arrangements
- Silent & quite









Delicious Dishes served - fast food / Chat / Pav-bhaji / Misal / etc. on every

## **GYMNASIUM FACILITIES**

















# **MEDICAL FACILITIES**

### 1. CASUALTY







2. <u>WARDS</u>































### **MALE MEDICINE WARD**



### **FEMALE MEDICINE WARD**











#### HELP DESK (MADAT KAKSH)



#### **FIRE SAFETY**



#### 3. OPDS

#### **REGISTRATION COUNTER**

















#### **OPHTHALMOLOGY OPD**











# 4. CLINICAL PROCEDURE ROOMS MEDICINE ECG ROOM





#### **2DECHO**



#### **STRESS TEST**





### **SURGERY**

#### **MINOR OT**



#### **UROFLOMETRY**



### **ORTHOPEDICS**

#### **PLASTER ROOM**



#### **OBSTETRICS AND GYNECOLOGY**

#### **COLPOSCOPY**



#### **PEDIATRICS**

#### **CHILD REHABILITATION CLINIC**



#### **IMMUNISATION CLINIC**





#### **OPHTHALMOLOGY**

#### **DARK ROOM**



## **MINOR OT**



#### **RETINA CLINIC & VR ROOM**



### **ENT**

#### **AUDIOMETRY**



#### **SKIN AND VD**

#### **MINOR OT**



#### **PHOTOTHERAPY UNIT**



#### **PSYCHIATRY**

#### **BIOFEEDBACK ROOM**



### **DENTISTRY**

## **MINOR OT**



## 5. ICU









#### 6. OPERATION THEATRE



















#### CENTRAL STERILE SER