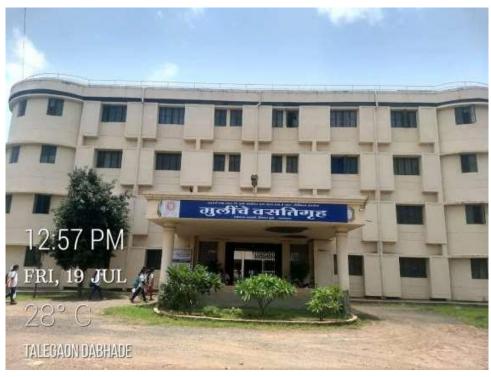

### MIMER MEDICAL COLLEGE, TALEGAON (D)

#### **GEOTAGGED PHOTOGRAPHS OF GENERAL CAMPUS FACILITIES**

## **CAMPUS**

























## **HOSTEL FACILITY**







### **READING ROOM**





### **TV ROOM**



### **MESS**



### **ROOMS**





### **SNEH GIRLS HOSTEL**



#### Main Market Area, Bhandara Darshan Colony, Near Talegaon Railway Station

#### STUDY ROOM

- Common study room Free WiFi with sitting arrangements
- Silent & quite









Delicious Dishes served - fast food / Chat / Pav-bhaji / Misal / etc. on every

## **GYMNASIUM FACILITIES**

















# **MEDICAL FACILITIES**

### 1. CASUALTY







2. <u>WARDS</u>































### **MALE MEDICINE WARD**



### **FEMALE MEDICINE WARD**











#### HELP DESK (MADAT KAKSH)



#### **FIRE SAFETY**



#### 3. OPDS

#### **REGISTRATION COUNTER**

















#### **OPHTHALMOLOGY OPD**











# 4. CLINICAL PROCEDURE ROOMS MEDICINE ECG ROOM





#### **2DE