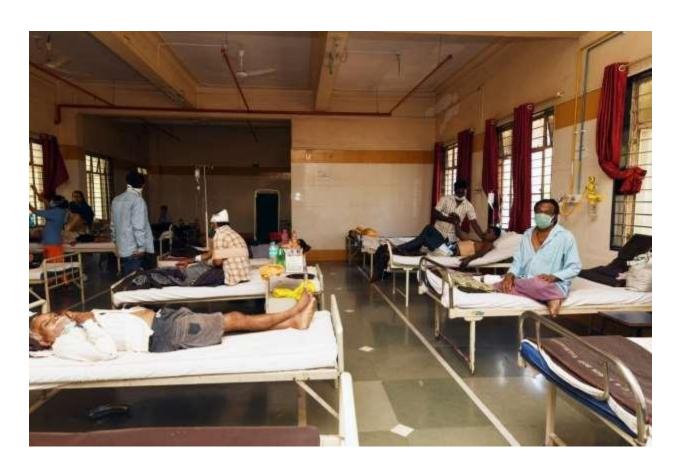

### MIMER MEDICAL COLLEGE, TALEGAON (D)

#### **GEOTAGGED PHOTOGRAPHS OF GENERAL CAMPUS FACILITIES**

## **CAMPUS**

























## **HOSTEL FACILITY**







### **READING ROOM**





### **TV ROOM**



### **MESS**



### **ROOMS**





### **SNEH GIRLS HOSTEL**



#### Main Market Area, Bhandara Darshan Colony, Near Talegaon Railway Station

#### STUDY ROOM

- Common study room Free WiFi with sitting arrangements
- Silent & quite









Delicious Dishes served - fast food / Chat / Pav-bhaji / Misal / etc. on every

## **GYMNASIUM FACILITIES**

















# **MEDICAL FACILITIES**

### 1. CASUALTY







2. <u>WARDS</u>































### **MALE MEDICINE WARD**



### **FEMALE MEDICINE WARD**











#### HELP DESK (MADAT KAKSH)



#### **FIRE SAFETY**



#### 3. OPDS

#### **REGISTRATION COUNTER**

















#### **OPHTHALMOLOGY OPD**











# 4. CLINICAL PROCEDURE ROOMS MEDICINE ECG ROOM





#### **2DECHO**



#### **STRESS TEST**





### **SURGERY**

#### **MINOR OT**



#### **UROFLOMETRY**



### **ORTHOPEDICS**

#### **PLASTER ROOM**



#### **OBSTETRICS AND GYNECOLOGY**

#### **COLPOSCOPY**



#### **PEDIATRICS**

#### **CHILD REHABILITATION CLINIC**



#### **IMMUNISATION CLINIC**





#### **OPHTHALMOLOGY**

#### **DARK ROOM**



## **MINOR OT**



#### **RETINA CLINIC & VR ROOM**



### **ENT**

#### **AUDIOMETRY**



#### **SKIN AND VD**

#### **MINOR OT**



#### **PHOTOTHERAPY UNIT**



#### **PSYCHIATRY**

#### **BIOFEEDBACK ROOM**



### **DENTISTRY**