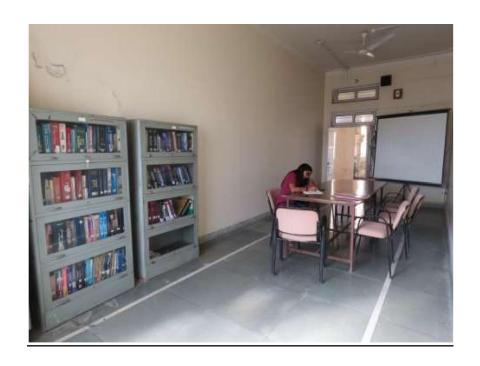

### MIMER MEDICAL COLLEGE, TALEGAON (D)

#### **GEOTAGGED PHOTOGRAPHS OF GENERAL CAMPUS FACILITIES**

## **CAMPUS**

























## **HOSTEL FACILITY**







### **READING ROOM**





### **TV ROOM**



### **MESS**



### **ROOMS**





### **SNEH GIRLS HOSTEL**



#### Main Market Area, Bhandara Darshan Colony, Near Talegaon Railway Station

#### STUDY ROOM

- Common study room Free WiFi with sitting arrangements
- Silent & quite









Delicious Dishes served - fast food / Chat / Pav-bhaji / Misal / etc. on every

## **GYMNASIUM FACILITIES**

















# **MEDICAL FACILITIES**

### 1. CASUALTY







2. <u>WARDS</u>































### **MALE MEDICINE WARD**



### **FEMALE MEDICINE WARD**











#### HELP DESK (MADAT KAKSH)



#### **FIRE SAFETY**



#### 3. OPDS

#### **REGISTRATION COUNTER**

















#### **OPHTHALMOLOGY OPD**











# 4. CLINICAL PROCEDURE ROOMS MEDICINE ECG ROOM





#### **2DECHO**



#### **STRESS TES