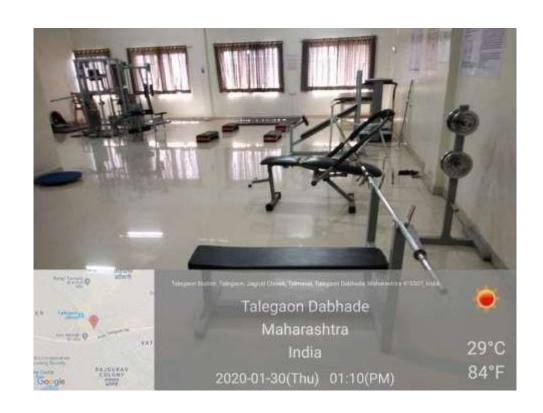

### MIMER MEDICAL COLLEGE, TALEGAON (D)

#### **GEOTAGGED PHOTOGRAPHS OF GENERAL CAMPUS FACILITIES**

## **CAMPUS**

























## **HOSTEL FACILITY**







### **READING ROOM**





### **TV ROOM**



### **MESS**



### **ROOMS**





### **SNEH GIRLS HOSTEL**



#### Main Market Area, Bhandara Darshan Colony, Near Talegaon Railway Station

#### STUDY ROOM

- Common study room Free WiFi with sitting arrangements
- Silent & quite









Delicious Dishes served - fast food / Chat / Pav-bhaji / Misal / etc. on every

## **GYMNASIUM FACILITIES**

















# **MEDICAL FACILITIES**

### 1. CASUALTY







2. <u>WARDS</u>































### **MALE MEDICINE WARD**



### **FEMALE MEDICINE WARD**











#### HELP DESK (MADAT KAKSH)



#### **FIRE SAFETY**



#### 3. OPDS

#### **REGISTRATION COUNTER**

















#### **OPHTHALMOLOGY OPD**











# 4. CLINICAL PROCEDURE ROOMS MEDICINE ECG ROOM





#### **2DECHO**



#### **STRESS TEST**





### **SURGERY**

#### **MINOR OT**



#### **UROFLOMETRY**



### **ORTHOPEDICS**

#### **PLASTER ROOM**



#### **OBSTETRICS AND GYNECOLOGY**

#### **COLPOSCOPY**



#### **PEDIATRICS**

#### **CHILD REHABILITATION CLINIC**



#### **IMMUNISATION CLINIC**





#### **OPHTHALMOLOGY**

#### **DARK ROOM**



## **MINOR OT**



#### **RETINA CLINIC & VR ROOM**



###