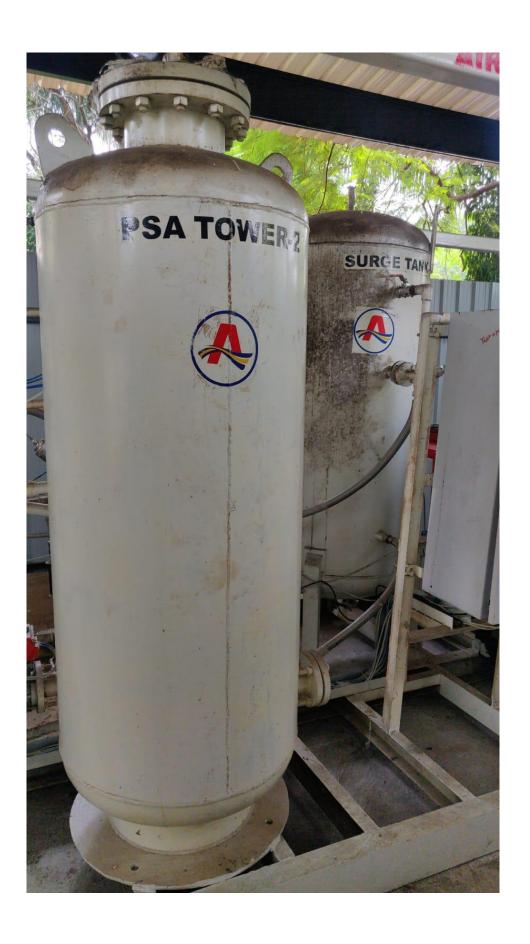

*





## **COVID PEDIATRIC WARD**







#### **COVID 19 VACCINATION FACILITIES**









# **TOILETS**











## **CANTEEN**









## **ROADS & FOOTPATHS**

























# **SIGNAGES**



























schwart Nagar Rd. Vachwart Nagar Talegaan Dobbada, Maharachtra 410507, India

Talegaon Dabhade Maharashtra India

2020-06-05(Fri) 02:10(pm)



30°C 86°F















Talegaon Dabhade Maharashtra India

2020-06-05(Fri) 03:28(pm)



29°C

84°F























# **GREENARY**













## **ALTERNATE SOURCE OF ENERGY**









## **SEWAGE TREATMENT PLANT**





# **WATER COOLERS**





# WATER PURIFICATION PLANT & RO PLANT

#### COLLEGE



IPD



### OPD



**BOYS HOSTEL** 



#### **GIRLS HOSTEL**



# LIQUID OXYGEN PLANT



# **OXYGEN GENERATOR**







## **FACILITIES FOR DIVYANG JAN**

# **Lift and Ramps in Hospital**

















## **Disabled friendly washrooms**



# **PARKING FACILITIES**