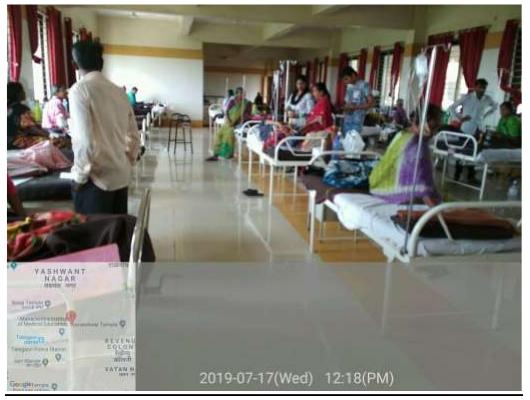

### MIMER MEDICAL COLLEGE, TALEGAON (D)

#### **GEOTAGGED PHOTOGRAPHS OF GENERAL CAMPUS FACILITIES**

## **CAMPUS**

























## **HOSTEL FACILITY**







### **READING ROOM**





### **TV ROOM**



### **MESS**



### **ROOMS**





### **SNEH GIRLS HOSTEL**



#### Main Market Area, Bhandara Darshan Colony, Near Talegaon Railway Station

#### STUDY ROOM

- Common study room Free WiFi with sitting arrangements
- Silent & quite









Delicious Dishes served - fast food / Chat / Pav-bhaji / Misal / etc. on every

## **GYMNASIUM FACILITIES**

















# **MEDICAL FACILITIES**

### 1. CASUALTY







2. <u>WARDS</u>































### **MALE MEDICINE WARD**



### **FEMALE MEDICINE WARD**











#### HELP DESK (MADAT KAKSH)



#### **FIRE SAFETY**



#### 3. OPDS

#### **REGISTRATION COUNTER**

















#### **OPHTHALMOLOGY OPD**











# 4. CLINICAL PROCEDURE ROOMS MEDICINE ECG ROOM





#### **2DECHO**



#### **STRESS TEST**





### **SURGERY**

#### **MINOR OT**



#### **UROFLOMETRY**



### **ORTHOPEDICS**

#### **PLASTER ROOM**



#### **OBSTETRICS AND GYNECOLOGY**

#### **COLPOSCOPY**



#### **PEDIATRICS**

#### **CHILD REHABILITATION CLINIC**



#### **IMMUNISATION CLINIC**





#### **OPHTHALMOLOGY**

#### **DARK ROOM**



## **MINOR OT**



#### **RETINA CLINIC & VR ROOM**



### **ENT**

#### **AUDIOMETRY**



#### **SKIN AND VD**

#### **MINOR OT**



#### **PHOTOTHERAPY UNIT**



#### **PSYCHIATRY**

#### **BIOFEEDBACK ROOM**



### **DENTISTRY**