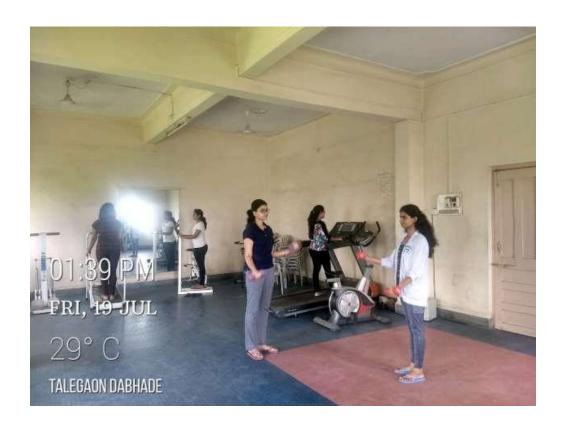

### MIMER MEDICAL COLLEGE, TALEGAON (D)

#### **GEOTAGGED PHOTOGRAPHS OF GENERAL CAMPUS FACILITIES**

## **CAMPUS**

























## **HOSTEL FACILITY**







### **READING ROOM**





### **TV ROOM**



### **MESS**



### **ROOMS**





### **SNEH GIRLS HOSTEL**



#### Main Market Area, Bhandara Darshan Colony, Near Talegaon Railway Station

#### STUDY ROOM

- Common study room Free WiFi with sitting arrangements
- Silent & quite









Delicious Dishes served - fast food / Chat / Pav-bhaji / Misal / etc. on every

## **GYMNASIUM FACILITIES**

















# **MEDICAL FACILITIES**

### 1. CASUALTY







2. <u>WARDS</u>































### **MALE MEDICINE WARD**



### **FEMALE MEDICINE WARD**











#### HELP DESK (MADAT KAKSH)



#### **FIRE SAFETY**



#### 3. OPDS

#### **REGISTRATION COUNTER**

















#### **OPHTHALMOLOGY OPD**











# 4. CLINICAL PROCEDURE ROOMS MEDICINE ECG ROOM





#### **2DECHO**



#### **STRESS TEST**





### **SURGERY**

#### **MINOR OT**



#### **UROFLOMETRY**



### **ORTHOPEDICS**

#### **PLASTER ROOM**



#### **OBSTETRICS AND GYNECOLOGY**

#### **COLPOSCOPY**



#### **PEDIATRICS**

#### **CHILD REHABILITATION CLINIC**



#### **IMMUNISATION CLINIC**





#### **OPHTHALMOLOGY**

#### **DARK ROOM**



## **MINOR OT**



#### **RETINA CLINIC & VR ROOM**



### **ENT*