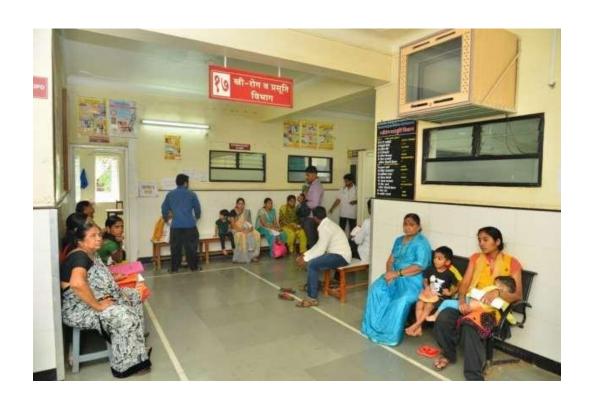

## **CAMPUS**

























## **HOSTEL FACILITY**







### **READING ROOM**





### **TV ROOM**



### **MESS**



### **ROOMS**





### **SNEH GIRLS HOSTEL**



#### Main Market Area, Bhandara Darshan Colony, Near Talegaon Railway Station

#### STUDY ROOM

- Common study room Free WiFi with sitting arrangements
- Silent & quite









Delicious Dishes served - fast food / Chat / Pav-bhaji / Misal / etc. on every

## **GYMNASIUM FACILITIES**

















# **MEDICAL FACILITIES**

### 1. CASUALTY







2. <u>WARDS</u>































### **MALE MEDICINE WARD**



### **FEMALE MEDICINE WARD**











#### HELP DESK (MADAT KAKSH)



#### **FIRE SAFETY**



#### 3. OPDS

#### **REGISTRATION COUNTER**

















#### **OPHTHALMOLOGY OPD**











# 4. CLINICAL PROCEDURE ROOMS MEDICINE ECG ROOM





#### **2DECHO**



#### **STRESS TEST**





### **SURGERY**

#### **MINOR OT**



#### **UROFLOMETRY**



### **ORTHOPEDICS**

#### **PLASTER ROOM**



#### **OBSTETRICS AND GYNECOLOGY**

#### **COLPOSCOPY**



#### **PEDIATRICS**

#### **CHILD REHABILITATION CLINIC**



#### **IMMUNISATION CLINIC**





#### **OPHTHALMOLOGY**

#### **DARK ROOM**



## **MINOR OT**



#### **RETINA CLINIC & VR ROOM**



### **ENT**

#### **AUDIOMETRY**



#### **SKIN AND VD**

#### **MINOR OT**



#### **PHOTOTHERAPY UNIT**



#### **PSYCHIATRY**

#### **BIOFEEDBACK ROOM**



### **DENTISTRY**

## **MINOR OT**



## 5. ICU









#### 6. OPERATION THEATRE



















#### CENTRAL STERILE SERVICES DEPARTMENT



#### **ETO MACHINE**





####