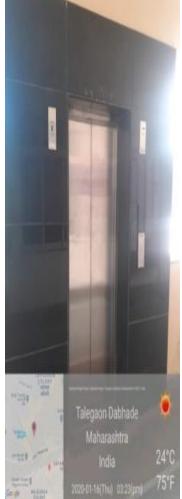

# **TOILETS**











## **CANTEEN**









## **ROADS & FOOTPATHS**

























# **SIGNAGES**



























schwart Nagar Rd. Vachwart Nagar Talegaan Dobbada, Maharachtra 410507, India

Talegaon Dabhade Maharashtra India

2020-06-05(Fri) 02:10(pm)



30°C 86°F















Talegaon Dabhade Maharashtra India

2020-06-05(Fri) 03:28(pm)



29°C

84°F























# **GREENARY**













## **ALTERNATE SOURCE OF ENERGY**









## **SEWAGE TREATMENT PLANT**





# **WATER COOLERS**





# WATER PURIFICATION PLANT & RO PLANT

#### COLLEGE



IPD



### OPD



**BOYS HOSTEL** 



#### **GIRLS HOSTEL**



# LIQUID OXYGEN PLANT



# **OXYGEN GENERATOR**







## **FACILITIES FOR DIVYANG JAN**

# **Lift and Ramps in Hospital**

















## **Disabled friendly washrooms**



# **PARKING FACILITIES**