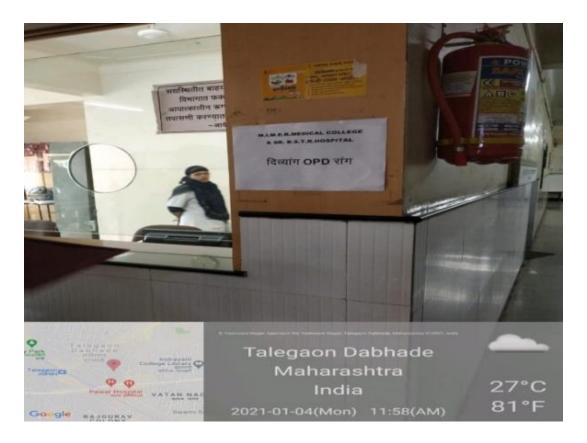

# **TOILETS**











## **CANTEEN**









## **ROADS & FOOTPATHS**

























# **SIGNAGES**



























schwart Nagar Rd. Vachwart Nagar Talegaan Dobbada, Maharachtra 410507, India

Talegaon Dabhade Maharashtra India

2020-06-05(Fri) 02:10(pm)



30°C 86°F















Talegaon Dabhade Maharashtra India

2020-06-05(Fri) 03:28(pm)



29°C

84°F























# **GREENARY**













## **ALTERNATE SOURCE OF ENERGY**









## **SEWAGE TREATMENT PLANT**





# **WATER COOLERS**





# WATER PURIFICATION PLANT & RO PLANT

#### COLLEGE



IPD



### OPD



**BOYS HOSTEL** 



#### **GIRLS HOSTEL**



# LIQUID OXYGEN PLANT



# **OXYGEN GENERATOR**







## **FACILITIES FOR DIVYANG JAN**

# **Lift and Ramps in Hospital**

















## **Disabled friendly washrooms**



# **PARKING FACILITIES**