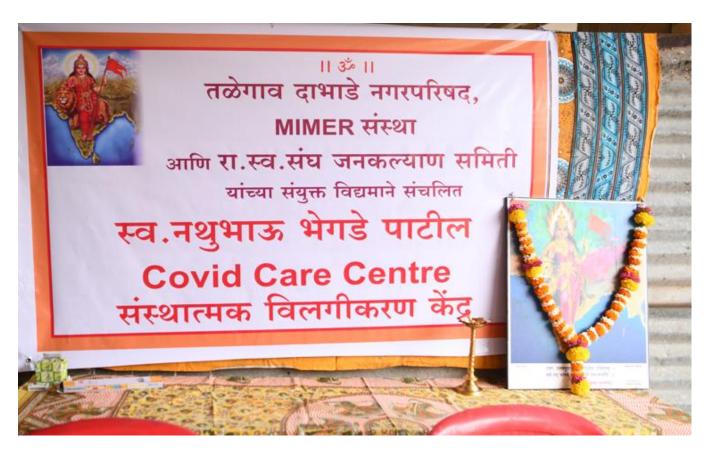

# 7. <u>NICU</u>









#### 8. LABOUR ROOM















# 9. RADIOLOGY















# 10. MEDICAL STORE





#### 11. **DIALYSIS UNIT**







## 12. AMBULANCE SERVICE





# 13. BLOOD BANK























# 14. CENTRAL CLINICAL LABORATORY





















## 15. <u>CT SCAN & MRI</u>





#### • ICTC CENTER



## 17.RNTCP DOTS CENTRE



#### **16. LIQUID OXYGEN PLANT**





# **COVID FACILITIES**

#### **SIGNAGES**









## **COVID 19-FLU OPD**









## **SAMPLE COLLECTION BOOTH**



#### **LABOUR ROOM TRIAGE AREA FOR COVID 19**





## **COVID 19 OPERATION THEATRE**









#### **VIRAL RESEARCH AND DIAGNOSTIC LABORATORY**







**DONNING AREA** 





**DOFFING AREA** 

#### **POST COVID OPD**



#### **COVID 19 HELPLINE**



#### **COVID ISOLATION WARD**





## **COVID PEDIATRIC WARD**







#### **COVID 19 VACCINATION FACILITIES**









# **TOILETS**











## **CANTEEN**









## **ROADS & FOOTPATHS**

























# **SIGNAGES**



























schwart Nagar Rd. Vachwart Nagar Talegaan Dobbada, Maharachtra 410507, India

Talegaon Dabhade Maharashtra India

2020-06-05(Fri) 02:10(pm)



30°C 86°F















Talegaon Dabhade Maharashtra India

2020-06-05(Fri) 03:28(pm)



29°C

84°F























# **GREENARY**













## **ALTERNATE SOURCE OF ENERGY**









## **SEWAGE TREATMENT PLANT**





# **WATER COOLERS**





# WATER PURIFICATION PLANT & RO PLANT

#### COLLEGE



IPD



### OPD



**BOYS HOSTEL** 



#### **GIRLS HOSTEL**



# LIQUID OXYGEN PLANT



# **OXYGEN GENERATOR**







#