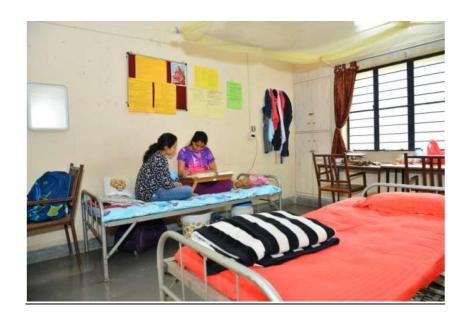

### MIMER MEDICAL COLLEGE, TALEGAON (D)

#### **GEOTAGGED PHOTOGRAPHS OF GENERAL CAMPUS FACILITIES**

## **CAMPUS**

























## **HOSTEL FACILITY**







### **READING ROOM**





### **TV ROOM**



### **MESS**



### **ROOMS**





### **SNEH GIRLS HOSTEL**



#### Main Market Area, Bhandara Darshan Colony, Near Talegaon Railway Station

#### STUDY ROOM

- Common study room Free WiFi with sitting arrangements
- Silent & quite









Delicious Dishes served - fast food / Chat / Pav-bhaji / Misal / etc. on every

## **GYMNASIUM FACILITIES**

















# **MEDICAL FACILITIES**

### 1. CASUALTY







2. <u>WARDS</u>































### **MALE MEDICINE WARD**



### **FEMALE MEDICINE WARD**











#### HELP DESK (MADAT KAKSH)



#### **FIRE SAFETY**



#### 3. OPDS

#### **REGISTRATION COUNTER**

















#### **OPHTHALMOLOGY OPD**











# 4. CLINICAL PROCEDURE ROOMS MEDICINE ECG ROOM





#### **2DECHO**



#### **STRESS TEST**





### **SURGERY**

#### **MINOR OT**



#### **UR