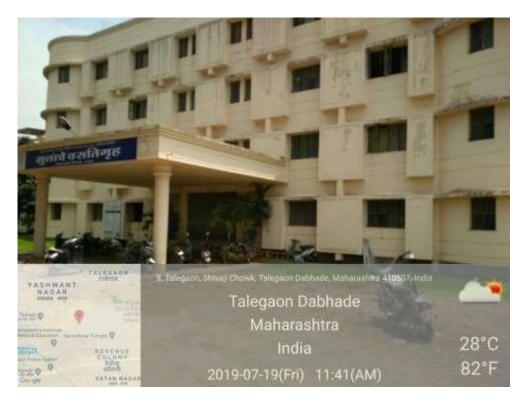

### MIMER MEDICAL COLLEGE, TALEGAON (D)

#### **GEOTAGGED PHOTOGRAPHS OF GENERAL CAMPUS FACILITIES**

## **CAMPUS**

























## **HOSTEL FACILITY**







### **READING ROOM**





### **TV ROOM**



### **MESS**



### **ROOMS**





### **SNEH GIRLS HOSTEL**



#### Main Market Area, Bhandara Darshan Colony, Near Talegaon Railway Station

#### STUDY ROOM

- Common study room Free WiFi with sitting arrangements
- Silent & quite









Delicious Dishes served - fast food / Chat / Pav-bhaji / Misal / etc. on every

## **GYMNASIUM FACILITIES**

















# **MEDICAL FACILITIES**

### 1. CASUALTY







2. <u>WARDS</u>































### **MALE MEDICINE WARD**



### **FEMALE MEDICINE WARD**











#### HELP DESK (MADAT KAKSH)



#### **FIRE SAFETY**



#### 3. OPDS

#### **REGISTRATION COUNTER**

















#### **OPHTHALMOLOGY OPD**











# 4. CLINICAL PROCEDURE ROOMS MEDICINE ECG ROOM





#### **2