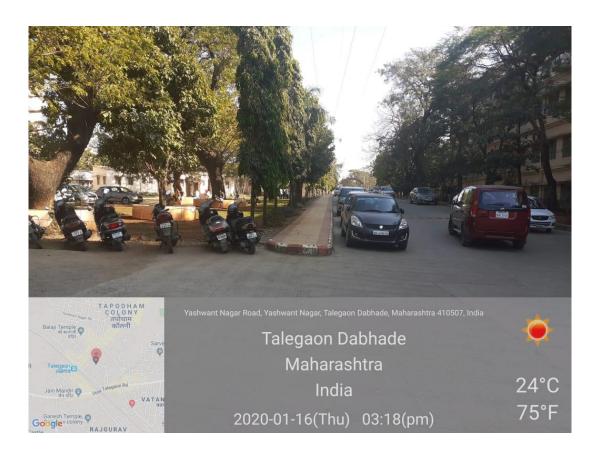

OOTPATHS**

























# **SIGNAGES**



























schwart Nagar Rd. Vachwart Nagar Talegaan Dobbada, Maharachtra 410507, India

Talegaon Dabhade Maharashtra India

2020-06-05(Fri) 02:10(pm)



30°C 86°F















Talegaon Dabhade Maharashtra India

2020-06-05(Fri) 03:28(pm)



29°C

84°F























# **GREENARY**













## **ALTERNATE SOURCE OF ENERGY**









## **SEWAGE TREATMENT PLANT**





# **WATER COOLERS**





# WATER PURIFICATION PLANT & RO PLANT

#### COLLEGE



IPD



### OPD



**BOYS HOSTEL** 



#### **GIRLS HOSTEL**



# LIQUID OXYGEN PLANT



# **OXYGEN GENERATOR**







## **FACILITIES FOR DIVYANG JAN**

# **Lift and Ramps in Hospital**

















## **Disabled friendly washrooms**



# **PARKING FACILITIES**