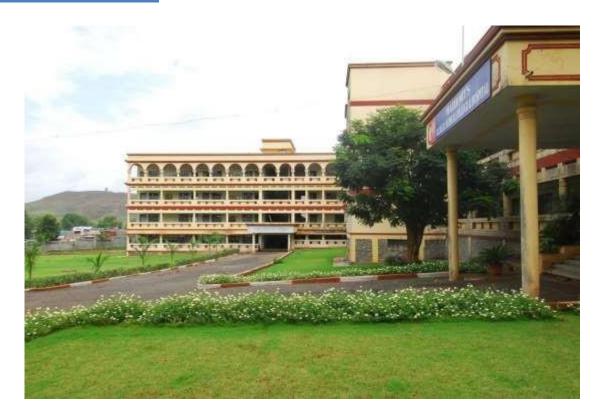

**



#### **LABOUR ROOM TRIAGE AREA FOR COVID 19**





## **COVID 19 OPERATION THEATRE**









#### **VIRAL RESEARCH AND DIAGNOSTIC LABORATORY**







**DONNING AREA** 





**DOFFING AREA** 

#### **POST COVID OPD**



#### **COVID 19 HELPLINE**



#### **COVID ISOLATION WARD**





## **COVID PEDIATRIC WARD**







#### **COVID 19 VACCINATION FACILITIES**









# **TOILETS**











## **CANTEEN**









## **ROADS & FOOTPATHS**

























# **SIGNAGES**



























schwart Nagar Rd. Vachwart Nagar Talegaan Dobbada, Maharachtra 410507, India

Talegaon Dabhade Maharashtra India

2020-06-05(Fri) 02:10(pm)



30°C 86°F















Talegaon Dabhade Maharashtra India

2020-06-05(Fri) 03:28(pm)



29°C

84°F























# **GREENARY**













## **ALTERNATE SOURCE OF ENERGY**









## **SEWAGE TREATMENT PLANT**





# **WATER COOLERS**





# WATER PURIFICATION PLANT & RO PLANT

#### COLLEGE



IPD



### OPD



**BOYS HOSTEL** 



#### **GIRLS HOSTEL**



# LIQUID OXYGEN PLANT



# **OXYGEN GENERATOR**







## **FACILITIES FOR DIVYANG JAN**

# **Lift and Ramps in Hospital**

















## **Disabled friendly washrooms**



# **PARKING FACILITIES**