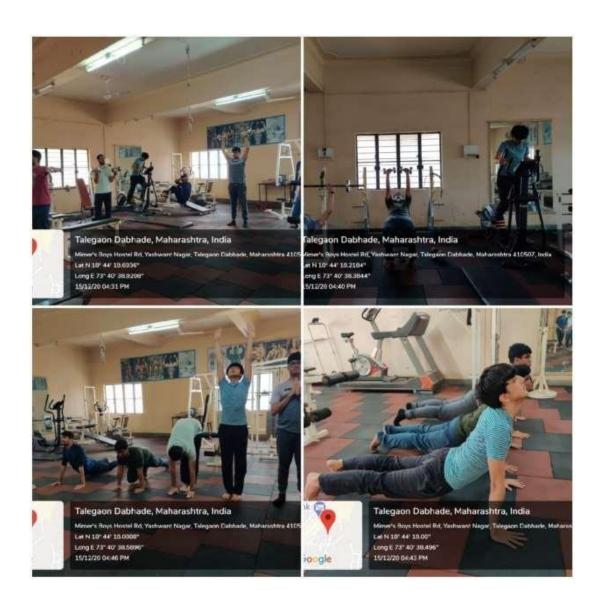

### MIMER MEDICAL COLLEGE, TALEGAON (D)

#### **GEOTAGGED PHOTOGRAPHS OF GENERAL CAMPUS FACILITIES**

## **CAMPUS**

























## **HOSTEL FACILITY**







### **READING ROOM**





### **TV ROOM**



### **MESS**



### **ROOMS**





### **SNEH GIRLS HOSTEL**



#### Main Market Area, Bhandara Darshan Colony, Near Talegaon Railway Station

#### STUDY ROOM

- Common study room Free WiFi with sitting arrangements
- Silent & quite









Delicious Dishes served - fast food / Chat / Pav-bhaji / Misal / etc. on every

## **GYMNASIUM FACILITIES**

















# **MEDICAL FACILITIES**

### 1. CASUALTY







2. <u>WARDS</u>































### **MALE MEDICINE WARD**



### **FEMALE MEDICINE WARD**











#### HELP DESK (MADAT KAKSH)



#### **FIRE SAFETY**



#### 3. OPDS

#### **REGISTRATION COUNTER**

















#### **OPHTHALMOLOGY OPD**











# 4. CLINICAL PROCEDURE ROOMS MEDICINE ECG ROOM





#### **2DECHO**



#### **STRESS TEST**





### **SURGERY**

#### **MINOR OT**



#### **UROFLOMETRY**



### **ORTHOPEDICS**

#### **PLASTER ROOM**



#### **OBSTETRICS AND GYNECOLOGY**

#### **COLPOSCOPY**



#### **PEDIATRICS**

#### **CHILD REHABILITATION CLINIC**



#### **IMMUNISATION CLINIC**





#### **OPHTHALMOLOGY**

#### **DARK ROOM**



## **MINOR OT**



#### **RETINA CLINIC & VR ROOM**



### **ENT**

###