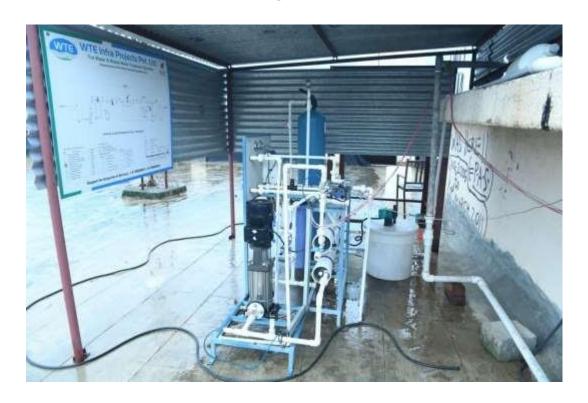

ING AREA** 

#### **POST COVID OPD**



#### **COVID 19 HELPLINE**



#### **COVID ISOLATION WARD**





## **COVID PEDIATRIC WARD**







#### **COVID 19 VACCINATION FACILITIES**









# **TOILETS**











## **CANTEEN**









## **ROADS & FOOTPATHS**

























# **SIGNAGES**



























schwart Nagar Rd. Vachwart Nagar Talegaan Dobbada, Maharachtra 410507, India

Talegaon Dabhade Maharashtra India

2020-06-05(Fri) 02:10(pm)



30°C 86°F















Talegaon Dabhade Maharashtra India

2020-06-05(Fri) 03:28(pm)



29°C

84°F























# **GREENARY**













## **ALTERNATE SOURCE OF ENERGY**









## **SEWAGE TREATMENT PLANT**





# **WATER COOLERS**





# WATER PURIFICATION PLANT & RO PLANT

#### COLLEGE



IPD



### OPD



**BOYS HOSTEL** 



#### **GIRLS HOSTEL**



# LIQUID OXYGEN PLANT



# **OXYGEN GENERATOR**







## **FACILITIES FOR DIVYANG JAN**

# **Lift and Ramps in Hospital**

















## **Disabled friendly washrooms**



# **PARKING FACILITIES**