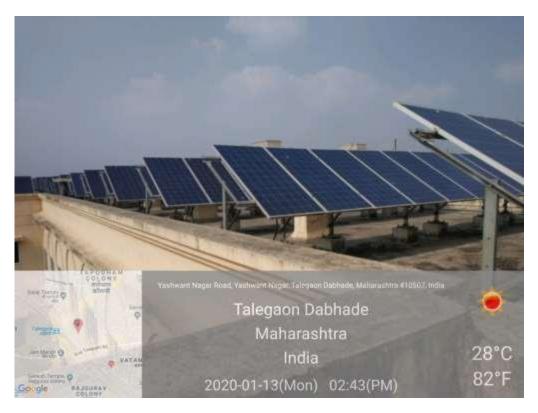

## **COVID 19 OPERATION THEATRE**









#### **VIRAL RESEARCH AND DIAGNOSTIC LABORATORY**







**DONNING AREA** 





**DOFFING AREA** 

#### **POST COVID OPD**



#### **COVID 19 HELPLINE**



#### **COVID ISOLATION WARD**





## **COVID PEDIATRIC WARD**







#### **COVID 19 VACCINATION FACILITIES**









# **TOILETS**











## **CANTEEN**









## **ROADS & FOOTPATHS**

























# **SIGNAGES**



























schwart Nagar Rd. Vachwart Nagar Talegaan Dobbada, Maharachtra 410507, India

Talegaon Dabhade Maharashtra India

2020-06-05(Fri) 02:10(pm)



30°C 86°F















Talegaon Dabhade Maharashtra India

2020-06-05(Fri) 03:28(pm)



29°C

84°F























# **GREENARY**













## **ALTERNATE SOURCE OF ENERGY**









## **SEWAGE TREATMENT PLANT**





# **WATER COOLERS**





# WATER PURIFICATION PLANT & RO PLANT

#### COLLEGE



IPD



### OPD



**BOYS HOSTEL** 



#### **GIRLS HOSTEL**



# LIQUID OXYGEN PLANT



# **OXYGEN GENERATOR**







## **FACILITIES FOR DIVYANG JAN**

# **Lift and Ramps in Hospital**

















## **Disabled friendly washrooms**



# **PARKING FACILITIES**