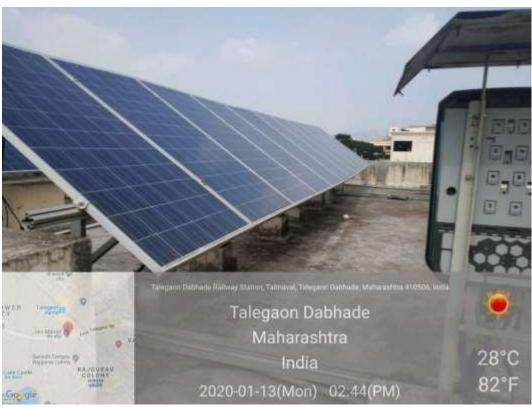

## **COVID 19 OPERATION THEATRE**









#### **VIRAL RESEARCH AND DIAGNOSTIC LABORATORY**







**DONNING AREA** 





**DOFFING AREA** 

#### **POST COVID OPD**



#### **COVID 19 HELPLINE**



#### **COVID ISOLATION WARD**





## **COVID PEDIATRIC WARD**







#### **COVID 19 VACCINATION FACILITIES**









# **TOILETS**











## **CANTEEN**









## **ROADS & FOOTPATHS**

























# **SIGNAGES**



























schwart Nagar Rd. Vachwart Nagar Talegaan Dobbada, Maharachtra 410507, India

Talegaon Dabhade Maharashtra India

2020-06-05(Fri) 02:10(pm)



30°C 86°F















Talegaon Dabhade Maharashtra India

2020-06-05(Fri) 03:28(pm)



29°C

84°F























# **GREENARY**













## **ALTERNATE SOURCE OF ENERGY**









## **SEWAGE TREATMENT PLANT**





# **WATER COOLERS**





# WATER PURIFICATION PLANT & RO PLANT

#### COLLEGE



IPD



### OPD



**BOYS HOSTEL** 



#### **GIRLS HOSTEL**



# LIQUID OXYGEN PLANT



# **OXYGEN GENERATOR**







## **FACILITIES FOR DIVYANG JAN**

# **Lift and Ramps in Hospital**

















## **Disabled friendly washrooms**



# **PARKING FACILITIES**