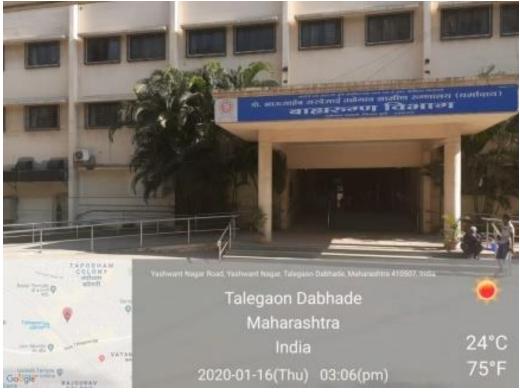

ITIES**









# **TOILETS**











## **CANTEEN**









## **ROADS & FOOTPATHS**

























# **SIGNAGES**



























schwart Nagar Rd. Vachwart Nagar Talegaan Dobbada, Maharachtra 410507, India

Talegaon Dabhade Maharashtra India

2020-06-05(Fri) 02:10(pm)



30°C 86°F















Talegaon Dabhade Maharashtra India

2020-06-05(Fri) 03:28(pm)



29°C

84°F























# **GREENARY**













## **ALTERNATE SOURCE OF ENERGY**









## **SEWAGE TREATMENT PLANT**





# **WATER COOLERS**





# WATER PURIFICATION PLANT & RO PLANT

#### COLLEGE



IPD



### OPD



**BOYS HOSTEL** 



#### **GIRLS HOSTEL**



# LIQUID OXYGEN PLANT



# **OXYGEN GENERATOR**







## **FACILITIES FOR DIVYANG JAN**

# **Lift and Ramps in Hospital**

















## **Disabled friendly washrooms**



# **PARKING FACILITIES**