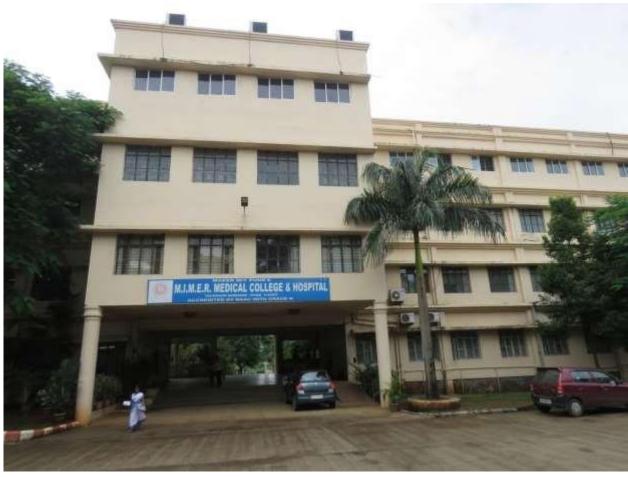

### MIMER MEDICAL COLLEGE, TALEGAON (D)

#### **GEOTAGGED PHOTOGRAPHS OF GENERAL CAMPUS FACILITIES**

## **CAMPUS**

























## **HOSTEL FACILITY**







### **READING ROOM**





### **TV ROOM**



### **MESS**



### **ROOMS**





### **SNEH GIRLS HOSTEL**



#### Main Market Area, Bhandara Darshan Colony, Near Talegaon Railway Station

#### STUDY ROOM

- Common study room Free WiFi with sitting arrangements
- Silent & quite









Delicious Dishes served - fast food / Chat / Pav-bhaji / Misal / etc. on every

## **GYMNASIUM FACILITIES**

















# **MEDICAL FACILITIES**

### 1. CASUALTY







2. <u>WARDS</u>































### **MALE MEDICINE WARD**



### **FEMALE MEDICINE WARD**











#### HELP DESK (MADAT KAKSH)



#### **FIRE SAFETY**



#### 3. OPDS

#### **REGISTRATION COUNTER**

















#### **OPHTHALMOLOGY OPD**











# 4. CLINICAL PROCE