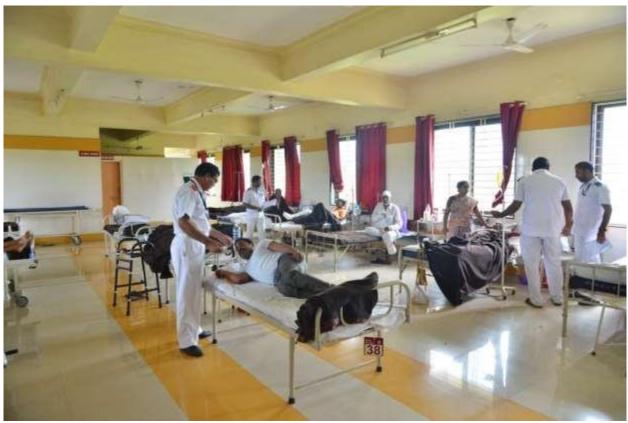

### MIMER MEDICAL COLLEGE, TALEGAON (D)

#### **GEOTAGGED PHOTOGRAPHS OF GENERAL CAMPUS FACILITIES**

## **CAMPUS**

























## **HOSTEL FACILITY**







### **READING ROOM**





### **TV ROOM**



### **MESS**



### **ROOMS**





### **SNEH GIRLS HOSTEL**



#### Main Market Area, Bhandara Darshan Colony, Near Talegaon Railway Station

#### STUDY ROOM

- Common study room Free WiFi with sitting arrangements
- Silent & quite









Delicious Dishes served - fast food / Chat / Pav-bhaji / Misal / etc. on every

## **GYMNASIUM FACILITIES**

















# **MEDICAL FACILITIES**

### 1. CASUALTY







2. <u>WARDS</u>































### **MALE MEDICINE WARD**



### **FEMALE MEDICINE WARD**











#### HELP DESK (MADAT KAKSH)



#### **FIRE SAFETY**



#### 3. OPDS

#### **REGISTRATION COUNTER**

















#### **OPHTHALMOLOGY OPD**











# 4. CLINICAL PROCEDURE ROOMS MEDICINE ECG ROOM





#### **2DECHO**



#### **STRESS TEST**





### **SURGERY**

#### **MINOR OT**



#### **UROFLOMETRY**



### **ORTHOPEDICS**

#### **PLASTER ROOM**



#### **OBSTETRICS AND GYNECOLOGY**

#### **COLPOSCOPY**



#### **PEDIATRICS**

#### **CHILD REHABILITATION CLINIC**



#### **IMMUNISATION CLINIC**





#### **OPHTHALMOLOGY**

#### **DARK ROOM**



## **MINOR OT**



#### **RETINA CLINIC & VR ROOM**



### **ENT**

#### **AUDIOMETRY**



#### **SKIN AND VD**

#### **MINOR OT**



#### **PHOTOTHERAPY UNIT**



#### **PSYCHIATRY**

#### **BIOFEEDBACK ROOM**



### **DENTISTRY**

## *