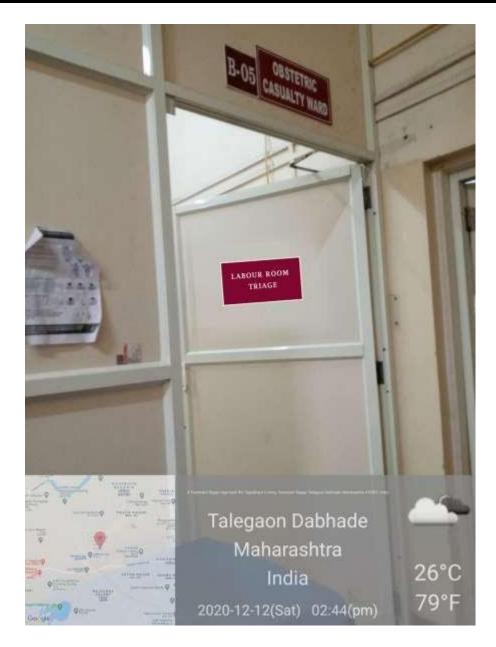

#### CENTRAL STERILE SERVICES DEPARTMENT



#### **ETO MACHINE**





#### **AUTOCLAVE MACHINE**





#### **HOT AIR OVEN**



#### **ULTRASONIC INSTRUMENT WASHER**



#### **INSTRUMENT WASHER**



#### **SPRAY GUN UNIT**



# 7. <u>NICU</u>









#### 8. LABOUR ROOM















# 9. RADIOLOGY















# 10. MEDICAL STORE





#### 11. **DIALYSIS UNIT**







## 12. AMBULANCE SERVICE





# 13. BLOOD BANK























# 14. CENTRAL CLINICAL LABORATORY





















## 15. <u>CT SCAN & MRI</u>





#### • ICTC CENTER



## 17.RNTCP DOTS CENTRE



#### **16. LIQUID OXYGEN PLANT**





# **COVID FACILITIES**

#### **SIGNAGES**









## **COVID 19-FLU OPD**









## **SAMPLE COLLECTION BOOTH**



#### **LABOUR ROOM TRIAGE AREA FOR COVID 19**





## **COVID 19 OPERATION THEATRE**









#### **VIRAL RESEARCH AND DIAGNOSTIC LABORATORY**







**DONNING AREA** 





**DOFFING AREA** 

#### **POST COVID OPD**



#### **COVID 19 HELPLINE**



#### **COVID ISOLATION WARD**





## **COVID PEDIATRIC WARD**







#### **COVID 19 VACCINATION FACILITIES**









# **TOILETS**











## **CANTEEN**









## **ROADS & FOOTPATHS**

























# **SIGNAGES**



























schwart Nagar Rd. Vachwart Nagar Talegaan Dobbada, Maharachtra 410507, India

Talegaon Dabhade Maharashtra India

2020-06-05(Fri) 02:10(pm)



30°C 86°F















Talegaon Dabhade Maharashtra India

2020-06-05(Fri) 03:28(pm)



29°C

84°F























# **GREENARY**













## **ALTERNATE SOURCE OF ENERGY**