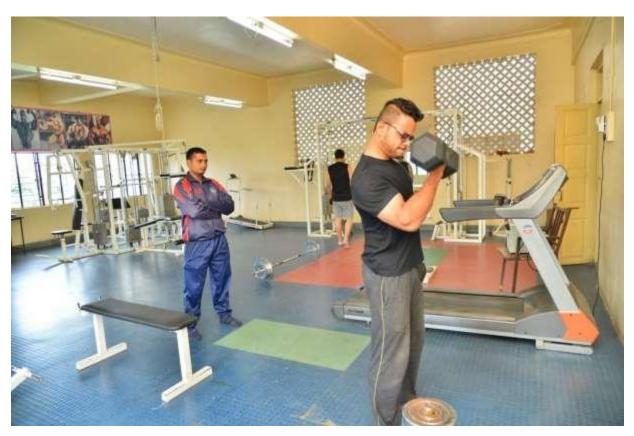

### MIMER MEDICAL COLLEGE, TALEGAON (D)

#### **GEOTAGGED PHOTOGRAPHS OF GENERAL CAMPUS FACILITIES**

## **CAMPUS**

























## **HOSTEL FACILITY**







### **READING ROOM**





### **TV ROOM**



### **MESS**



### **ROOMS**





### **SNEH GIRLS HOSTEL**



#### Main Market Area, Bhandara Darshan Colony, Near Talegaon Railway Station

#### STUDY ROOM

- Common study room Free WiFi with sitting arrangements
- Silent & quite









Delicious Dishes served - fast food / Chat / Pav-bhaji / Misal / etc. on every

## **GYMNASIUM FACILITIES**

















# **MEDICAL FACILITIES**

### 1. CASUALTY







2. <u>WARDS</u>































### **MALE MEDICINE WARD**



### **FEMALE MEDICINE WARD**











#### HELP DESK (MADAT KAKSH)



#### **FIRE SAFETY**



#### 3. OPDS

#### **REGISTRATION COUNTER**

















#### **OPHTHALMOLOGY OPD**











# 4. CLINICAL PROCEDURE ROOMS MEDICINE ECG ROOM





#### **2DECHO**



#### **STRESS TEST**





### **SURGERY**

#### **MINOR OT**



#### **UROFLOMETRY**



### **ORTHOPEDICS**

#### **PLASTER ROOM**



#### **OBSTETRICS AND GYNECOLOGY**

#### **COLPOSCOPY**



#### **PEDIATRICS**

#### **CHILD REHABILITATION CLINIC**



#### **IMMUNISATION CLINIC**





#### **OPHTHALMOLOGY**

#### **DARK ROOM**



## **MINOR OT**



#### **RETINA CLINIC & VR ROOM**



### **ENT**