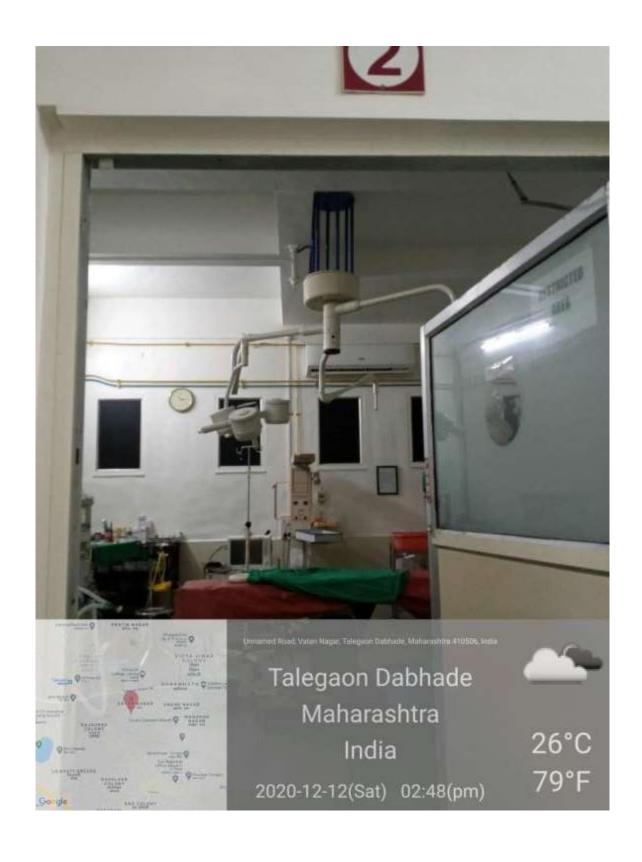

DEPARTMENT



#### **ETO MACHINE**





#### **AUTOCLAVE MACHINE**





#### **HOT AIR OVEN**



#### **ULTRASONIC INSTRUMENT WASHER**



#### **INSTRUMENT WASHER**



#### **SPRAY GUN UNIT**



# 7. <u>NICU</u>









#### 8. LABOUR ROOM















# 9. RADIOLOGY















# 10. MEDICAL STORE





#### 11. **DIALYSIS UNIT**







## 12. AMBULANCE SERVICE





# 13. BLOOD BANK























# 14. CENTRAL CLINICAL LABORATORY





















## 15. <u>CT SCAN & MRI</u>





#### • ICTC CENTER



## 17.RNTCP DOTS CENTRE



#### **16. LIQUID OXYGEN PLANT**





# **COVID FACILITIES**

#### **SIGNAGES**









## **COVID 19-FLU OPD**









## **SAMPLE COLLECTION BOOTH**



#### **LABOUR ROOM TRIAGE AREA FOR COVID 19**





## **COVID 19 OPERATION THEATRE**









#### **VIRAL RESEARCH AND DIAGNOSTIC LABORATORY**







**DONNING AREA** 





**DOFFING AREA** 

#### **POST COVID OPD**



#### **COVID 19 HELPLINE**



#### **COVID ISOLATION WARD**





## **COVID PEDIATRIC WARD**







#### **COVID 19 VACCINATION FACILITIES**









# **TOILETS**











## **CANTEEN**









## **ROADS & FOOTPATHS**

























# **SIGNAGES**



























schwart Nagar Rd. Vachwart Nagar Talegaan Dobbada, Maharachtra 410507, India

Talegaon Dabhade Maharashtra India

2020-06-05(Fri) 02:10(pm)



30°C 86°F















Talegaon Dabhade Maharashtra India

2020-06-05(Fri) 03:28(pm)



29°C

84°F























# **GREENARY**













## **ALTERNATE SOURCE OF ENERGY**









## **SEWAGE TREATMENT PLANT**





# **WATE