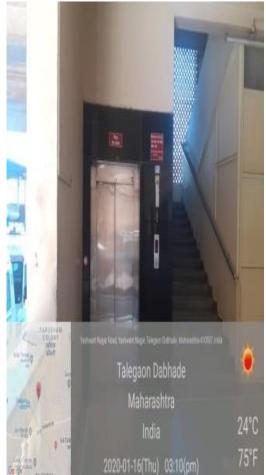

*









# **TOILETS**











## **CANTEEN**









## **ROADS & FOOTPATHS**

























# **SIGNAGES**



























schwart Nagar Rd. Vachwart Nagar Talegaan Dobbada, Maharachtra 410507, India

Talegaon Dabhade Maharashtra India

2020-06-05(Fri) 02:10(pm)



30°C 86°F















Talegaon Dabhade Maharashtra India

2020-06-05(Fri) 03:28(pm)



29°C

84°F























# **GREENARY**













## **ALTERNATE SOURCE OF ENERGY**









## **SEWAGE TREATMENT PLANT**





# **WATER COOLERS**





# WATER PURIFICATION PLANT & RO PLANT

#### COLLEGE



IPD



### OPD



**BOYS HOSTEL** 



#### **GIRLS HOSTEL**



# LIQUID OXYGEN PLANT



# **OXYGEN GENERATOR**







## **FACILITIES FOR DIVYANG JAN**

# **Lift and Ramps in Hospital**

















## **Disabled friendly washrooms**



# **PARKING FACILITIES**