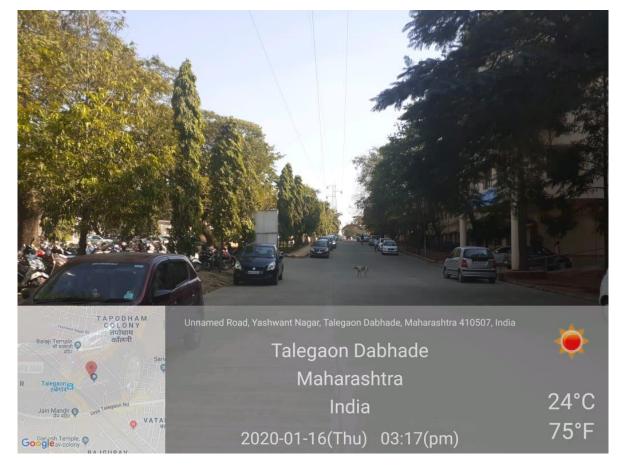

ATHS**

























# **SIGNAGES**



























schwart Nagar Rd. Vachwart Nagar Talegaan Dobbada, Maharachtra 410507, India

Talegaon Dabhade Maharashtra India

2020-06-05(Fri) 02:10(pm)



30°C 86°F















Talegaon Dabhade Maharashtra India

2020-06-05(Fri) 03:28(pm)



29°C

84°F























# **GREENARY**













## **ALTERNATE SOURCE OF ENERGY**









## **SEWAGE TREATMENT PLANT**





# **WATER COOLERS**





# WATER PURIFICATION PLANT & RO PLANT

#### COLLEGE



IPD



### OPD



**BOYS HOSTEL** 



#### **GIRLS HOSTEL**



# LIQUID OXYGEN PLANT



# **OXYGEN GENERATOR**







## **FACILITIES FOR DIVYANG JAN**

# **Lift and Ramps in Hospital**

















## **Disabled friendly washrooms**



# **PARKING FACILITIES**