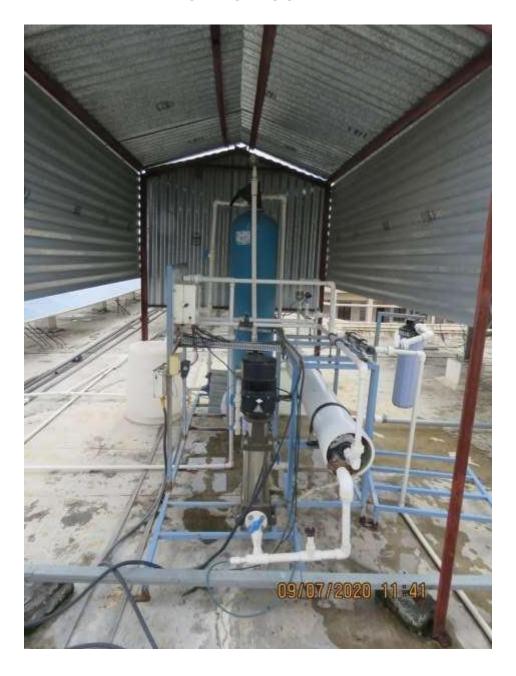

**COVID 19 HELPLINE**



#### **COVID ISOLATION WARD**





## **COVID PEDIATRIC WARD**







#### **COVID 19 VACCINATION FACILITIES**









# **TOILETS**











## **CANTEEN**









## **ROADS & FOOTPATHS**

























# **SIGNAGES**



























schwart Nagar Rd. Vachwart Nagar Talegaan Dobbada, Maharachtra 410507, India

Talegaon Dabhade Maharashtra India

2020-06-05(Fri) 02:10(pm)



30°C 86°F















Talegaon Dabhade Maharashtra India

2020-06-05(Fri) 03:28(pm)



29°C

84°F























# **GREENARY**













## **ALTERNATE SOURCE OF ENERGY**









## **SEWAGE TREATMENT PLANT**





# **WATER COOLERS**





# WATER PURIFICATION PLANT & RO PLANT

#### COLLEGE



IPD



### OPD



**BOYS HOSTEL** 



#### **GIRLS HOSTEL**



# LIQUID OXYGEN PLANT



# **OXYGEN GENERATOR**







## **FACILITIES FOR DIVYANG JAN**

# **Lift and Ramps in Hospital**

















## **Disabled friendly washrooms**



# **PARKING FACILITIES**