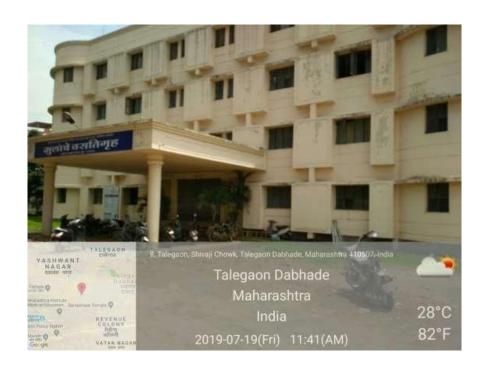

### MIMER MEDICAL COLLEGE, TALEGAON (D)

#### **GEOTAGGED PHOTOGRAPHS OF GENERAL CAMPUS FACILITIES**

## **CAMPUS**

























## **HOSTEL FACILITY**







### **READING ROOM**





### **TV ROOM**



### **MESS**



### **ROOMS**





### **SNEH GIRLS HOSTEL**



#### Main Market Area, Bhandara Darshan Colony, Near Talegaon Railway Station

#### STUDY ROOM

- Common study room Free WiFi with sitting arrangements
- Silent & quite









Delicious Dishes served - fast food / Chat / Pav-bhaji / Misal / etc. on every

## **GYMNASIUM FACILITIES**

















# **MEDICAL FACILITIES**

### 1. CASUALTY







2. <u>WARDS</u>































### **MALE MEDICINE WARD**



### **FEMALE MEDICINE WARD**











#### HELP DESK (MADAT KAKSH)



#### **FIRE SAFETY**



#### 3. OPDS

#### **REGISTRATION COUNTER**

















#### **OPHTHALMOLOGY OPD**











# 4. CLINICAL PROCEDURE ROOMS