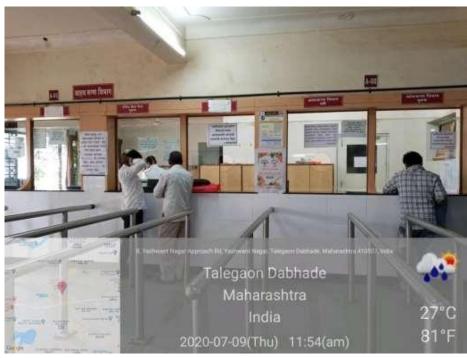

AGGED PHOTOGRAPHS OF GENERAL CAMPUS FACILITIES**

## **CAMPUS**

























## **HOSTEL FACILITY**







### **READING ROOM**





### **TV ROOM**



### **MESS**



### **ROOMS**





### **SNEH GIRLS HOSTEL**



#### Main Market Area, Bhandara Darshan Colony, Near Talegaon Railway Station

#### STUDY ROOM

- Common study room Free WiFi with sitting arrangements
- Silent & quite









Delicious Dishes served - fast food / Chat / Pav-bhaji / Misal / etc. on every

## **GYMNASIUM FACILITIES**

















# **MEDICAL FACILITIES**

### 1. CASUALTY







2. <u>WARDS</u>































### **MALE MEDICINE WARD**



### **FEMALE MEDICINE WARD**











#### HELP DESK (MADAT KAKSH)



#### **FIRE SAFETY**



#### 3. OPDS

#### **REGISTRATION COUNTER**

















#### **OPHTHALMOLOGY OPD**











# 4. CLINICAL PROCEDURE ROOMS MEDICINE ECG ROOM





#### **2DECHO**



#### **STRESS TEST**





### **SURGERY**

#### **MINOR OT**



#### **UROFLOMETRY**



### **ORTHOPEDICS**

#### **PLASTER ROOM**



#### **OBSTETRICS AND GYNECOLOGY**

#### **COLPOSCOPY**



#### **PEDIATRICS**

#### **CHILD REHABILITATION CLINIC**



#### **IMMUNISATION CLINIC**





#### **OPHTHALMOLOGY**

#### **DARK ROOM**



## **MINOR OT**



#### **RETINA CLINIC & VR ROOM**



### **ENT**

#### **AUDIOMETRY**



#### **SKIN AND VD**

#### **MINOR OT**



#### **PHOTOTHERAPY UNIT**



#### **PSYCHIATRY**

#### **BIOFEEDBACK ROOM**



### **DENTISTRY**

## **MINOR OT**



## 5. ICU









#### 6. OPERATION THEATRE



















#### CENTRAL STERILE SERVI