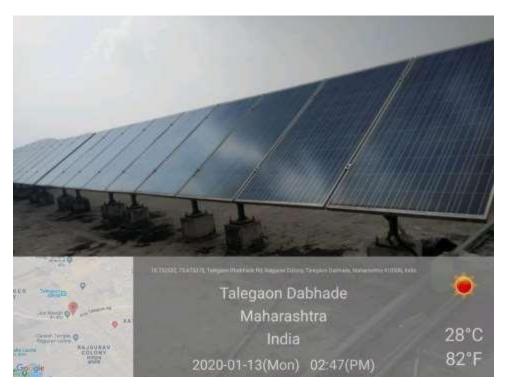

19**





## **COVID 19 OPERATION THEATRE**









#### **VIRAL RESEARCH AND DIAGNOSTIC LABORATORY**







**DONNING AREA** 





**DOFFING AREA** 

#### **POST COVID OPD**



#### **COVID 19 HELPLINE**



#### **COVID ISOLATION WARD**





## **COVID PEDIATRIC WARD**







#### **COVID 19 VACCINATION FACILITIES**









# **TOILETS**











## **CANTEEN**









## **ROADS & FOOTPATHS**

























# **SIGNAGES**



























schwart Nagar Rd. Vachwart Nagar Talegaan Dobbada, Maharachtra 410507, India

Talegaon Dabhade Maharashtra India

2020-06-05(Fri) 02:10(pm)



30°C 86°F















Talegaon Dabhade Maharashtra India

2020-06-05(Fri) 03:28(pm)



29°C

84°F























# **GREENARY**













## **ALTERNATE SOURCE OF ENERGY**









## **SEWAGE TREATMENT PLANT**





# **WATER COOLERS**





# WATER PURIFICATION PLANT & RO PLANT

#### COLLEGE



IPD



### OPD



**BOYS HOSTEL** 



#### **GIRLS HOSTEL**



# LIQUID OXYGEN PLANT



# **OXYGEN GENERATOR**







## **FACILITIES FOR DIVYANG JAN**

# **Lift and Ramps in Hospital**

















## **Disabled friendly washrooms**



# **PARKING FACILITIES**