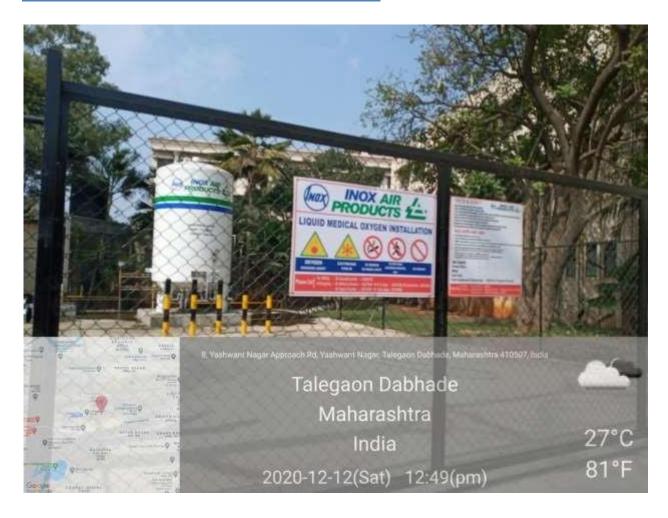

#### **COVID ISOLATION WARD**





## **COVID PEDIATRIC WARD**







#### **COVID 19 VACCINATION FACILITIES**









# **TOILETS**











## **CANTEEN**









## **ROADS & FOOTPATHS**

























# **SIGNAGES**



























schwart Nagar Rd. Vachwart Nagar Talegaan Dobbada, Maharachtra 410507, India

Talegaon Dabhade Maharashtra India

2020-06-05(Fri) 02:10(pm)



30°C 86°F















Talegaon Dabhade Maharashtra India

2020-06-05(Fri) 03:28(pm)



29°C

84°F























# **GREENARY**













## **ALTERNATE SOURCE OF ENERGY**









## **SEWAGE TREATMENT PLANT**





# **WATER COOLERS**





# WATER PURIFICATION PLANT & RO PLANT

#### COLLEGE



IPD



### OPD



**BOYS HOSTEL** 



#### **GIRLS HOSTEL**



# LIQUID OXYGEN PLANT



# **OXYGEN GENERATOR**







## **FACILITIES FOR DIVYANG JAN**

# **Lift and Ramps in Hospital**

















## **Disabled friendly washrooms**



# **PARKING FACILITIES**