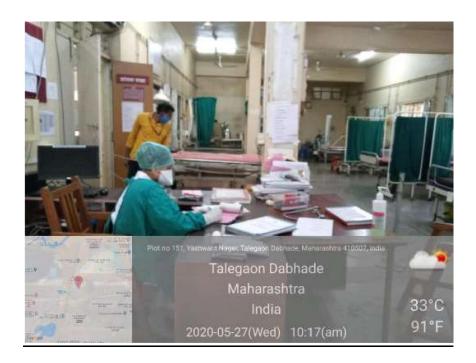

### MIMER MEDICAL COLLEGE, TALEGAON (D)

#### **GEOTAGGED PHOTOGRAPHS OF GENERAL CAMPUS FACILITIES**

## **CAMPUS**

























## **HOSTEL FACILITY**







### **READING ROOM**





### **TV ROOM**



### **MESS**



### **ROOMS**





### **SNEH GIRLS HOSTEL**



#### Main Market Area, Bhandara Darshan Colony, Near Talegaon Railway Station

#### STUDY ROOM

- Common study room Free WiFi with sitting arrangements
- Silent & quite









Delicious Dishes served - fast food / Chat / Pav-bhaji / Misal / etc. on every

## **GYMNASIUM FACILITIES**

















# **MEDICAL FACILITIES**

### 1. CASUALTY







2. <u>WARDS</u>































### **MALE MEDICINE WARD**



### **FEMALE MEDICINE WARD**











#### HELP DESK (MADAT KAKSH)



#### **FIRE SAFETY**



#### 3. OPDS

#### **REGISTRATION COUNTER**

















#### **OPHTHALMOLOGY OPD**











# 4. CLINICAL PROCEDURE ROOMS MEDICINE ECG ROOM





#### **2DECHO**



#### **STRESS TEST**





### **SURGERY**

#### **MINOR OT**



#### **UROFLOMETRY**



### **ORTHOPEDICS**

#### **PLASTER ROOM**



#### **OBSTETRICS AND GYNECOLOGY**

#### **COLPOSCOPY**



#### **PEDIATRICS**

#### **CHILD REHABILITATION CLINIC**



#### **IMMUNISATION CLINIC**





#### **OPHTHALMOLOGY**

#### **DARK ROOM**



## **MINOR OT**



#### **RETINA CLINIC & VR ROOM**



### **ENT**

#### **AUDIOMETRY**



#### **SKIN AND VD**

####