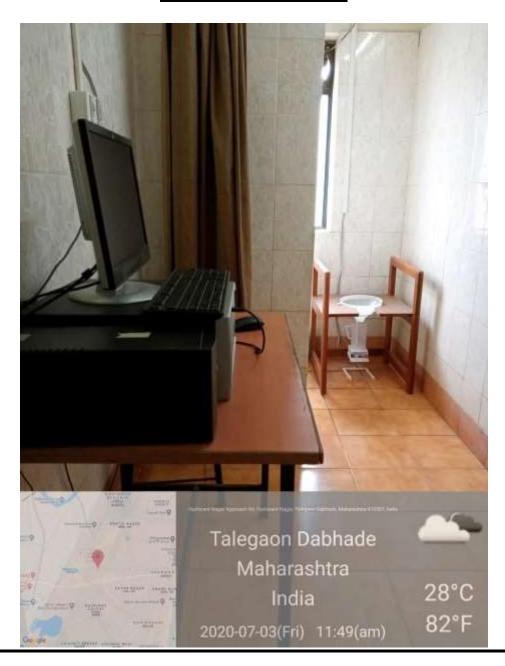

GIRLS HOSTEL**



#### Main Market Area, Bhandara Darshan Colony, Near Talegaon Railway Station

#### STUDY ROOM

- Common study room Free WiFi with sitting arrangements
- Silent & quite









Delicious Dishes served - fast food / Chat / Pav-bhaji / Misal / etc. on every

## **GYMNASIUM FACILITIES**

















# **MEDICAL FACILITIES**

### 1. CASUALTY







2. <u>WARDS</u>































### **MALE MEDICINE WARD**



### **FEMALE MEDICINE WARD**











#### HELP DESK (MADAT KAKSH)



#### **FIRE SAFETY**



#### 3. OPDS

#### **REGISTRATION COUNTER**

















#### **OPHTHALMOLOGY OPD**











# 4. CLINICAL PROCEDURE ROOMS MEDICINE ECG ROOM





#### **2DECHO**



#### **STRESS TEST**





### **SURGERY**

#### **MINOR OT**



#### **UROFLOMETRY**



### **ORTHOPEDICS**

#### **PLASTER ROOM**



#### **OBSTETRICS AND GYNECOLOGY**

#### **COLPOSCOPY**



#### **PEDIATRICS**

#### **CHILD REHABILITATION CLINIC**



#### **IMMUNISATION CLINIC**





#### **OPHTHALMOLOGY**

#### **DARK ROOM**



## **MINOR OT**



#### **RETINA CLINIC & VR ROOM**



### **ENT**

#### **AUDIOMETRY**



#### **SKIN AND VD**

#### **MINOR OT**



#### **PHOTOTHERAPY UNIT**



#### **PSYCHIATRY**

#### **BIOFEEDBACK ROOM**



### **DENTISTRY**

## **MINOR OT**



## 5. ICU









#### 6. OPERATION THEATRE



















#### CENTRAL STERILE SERVICES DEPARTMENT



#### **ETO MACHINE**





#### **AUTOCLAVE MACHINE**





#### **HOT AIR OVEN**



#### **ULTRASONIC INSTRUMENT WASHER**



#### **INSTRUMENT WASHER**



#### **SPRAY GUN UNIT**



# 7. <u>NIC