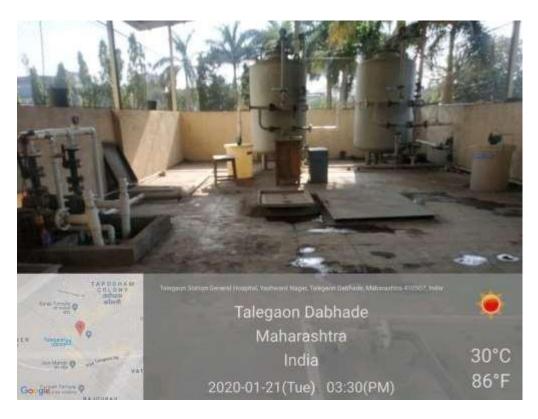

RE**









#### **VIRAL RESEARCH AND DIAGNOSTIC LABORATORY**







**DONNING AREA** 





**DOFFING AREA** 

#### **POST COVID OPD**



#### **COVID 19 HELPLINE**



#### **COVID ISOLATION WARD**





## **COVID PEDIATRIC WARD**







#### **COVID 19 VACCINATION FACILITIES**









# **TOILETS**











## **CANTEEN**









## **ROADS & FOOTPATHS**

























# **SIGNAGES**



























schwart Nagar Rd. Vachwart Nagar Talegaan Dobbada, Maharachtra 410507, India

Talegaon Dabhade Maharashtra India

2020-06-05(Fri) 02:10(pm)



30°C 86°F















Talegaon Dabhade Maharashtra India

2020-06-05(Fri) 03:28(pm)



29°C

84°F























# **GREENARY**













## **ALTERNATE SOURCE OF ENERGY**









## **SEWAGE TREATMENT PLANT**





# **WATER COOLERS**





# WATER PURIFICATION PLANT & RO PLANT

#### COLLEGE



IPD



### OPD



**BOYS HOSTEL** 



#### **GIRLS HOSTEL**



# LIQUID OXYGEN PLANT



# **OXYGEN GENERATOR**







## **FACILITIES FOR DIVYANG JAN**

# **Lift and Ramps in Hospital**

















## **Disabled friendly washrooms**



# **PARKING FACILITIES**