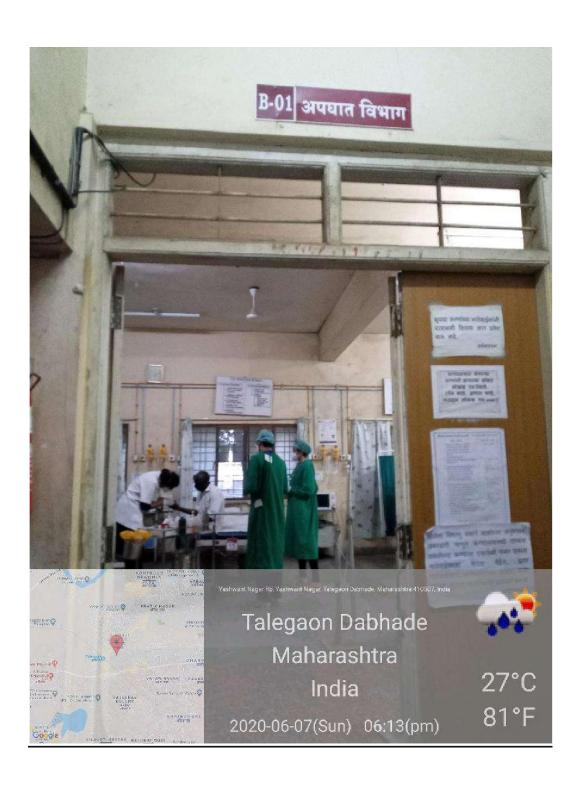

### MIMER MEDICAL COLLEGE, TALEGAON (D)

#### **GEOTAGGED PHOTOGRAPHS OF GENERAL CAMPUS FACILITIES**

## **CAMPUS**

























## **HOSTEL FACILITY**







### **READING ROOM**





### **TV ROOM**



### **MESS**



### **ROOMS**





### **SNEH GIRLS HOSTEL**



#### Main Market Area, Bhandara Darshan Colony, Near Talegaon Railway Station

#### STUDY ROOM

- Common study room Free WiFi with sitting arrangements
- Silent & quite









Delicious Dishes served - fast food / Chat / Pav-bhaji / Misal / etc. on every

## **GYMNASIUM FACILITIES**

















# **MEDICAL FACILITIES**

### 1. CASUALTY







2. <u>WARDS</u>































### **MALE MEDICINE WARD**



### **FEMALE MEDICINE WARD**











#### HELP DESK (MADAT KAKSH)



#### **FIRE SAFETY**



#### 3. OPDS

#### **REGISTRATION COUNTER**

















#### **OPHTHALMOLOGY OPD**











# 4. CLINICAL PROCEDURE ROOMS MEDICINE ECG ROOM





#### **2DECHO**



#### **STRESS TEST**





### **SURGERY**

#### **MINOR OT**



#### **UROFLOMETRY**



### **ORTHOPEDICS**

#### **PLASTER ROOM**



#### **OBSTETRICS AND GYNECOLOGY**

#### **COLPOSCOPY**



#### **PEDIATRICS**

#### **CHILD REHABILITATION CLINIC**



#### **IMMUNISATION CLINIC**





#### **OPHTHALMOLOGY**

#### **DARK ROOM**



## **MINOR OT**



#### **RETINA CLINIC & VR ROOM**



### **ENT**

#### **AUDIOMETRY**



#### **SKIN AND VD**

#### **