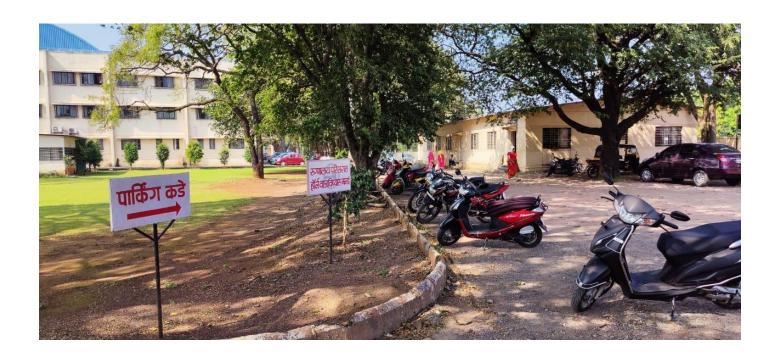

FOOTPATHS**

























# **SIGNAGES**



























schwart Nagar Rd. Vachwart Nagar Talegaan Dobbada, Maharachtra 410507, India

Talegaon Dabhade Maharashtra India

2020-06-05(Fri) 02:10(pm)



30°C 86°F















Talegaon Dabhade Maharashtra India

2020-06-05(Fri) 03:28(pm)



29°C

84°F























# **GREENARY**













## **ALTERNATE SOURCE OF ENERGY**









## **SEWAGE TREATMENT PLANT**





# **WATER COOLERS**





# WATER PURIFICATION PLANT & RO PLANT

#### COLLEGE



IPD



### OPD



**BOYS HOSTEL** 



#### **GIRLS HOSTEL**



# LIQUID OXYGEN PLANT



# **OXYGEN GENERATOR**







## **FACILITIES FOR DIVYANG JAN**

# **Lift and Ramps in Hospital**

















## **Disabled friendly washrooms**



# **PARKING FACILITIES**