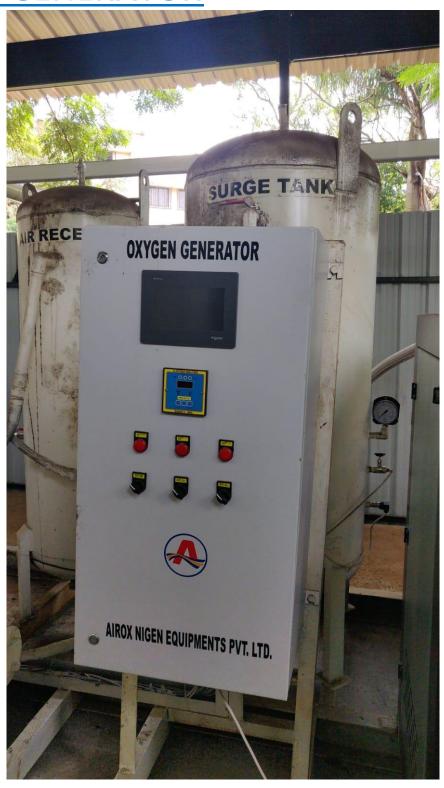

D**





## **COVID PEDIATRIC WARD**







#### **COVID 19 VACCINATION FACILITIES**









# **TOILETS**











## **CANTEEN**









## **ROADS & FOOTPATHS**

























# **SIGNAGES**



























schwart Nagar Rd. Vachwart Nagar Talegaan Dobbada, Maharachtra 410507, India

Talegaon Dabhade Maharashtra India

2020-06-05(Fri) 02:10(pm)



30°C 86°F















Talegaon Dabhade Maharashtra India

2020-06-05(Fri) 03:28(pm)



29°C

84°F























# **GREENARY**













## **ALTERNATE SOURCE OF ENERGY**









## **SEWAGE TREATMENT PLANT**





# **WATER COOLERS**





# WATER PURIFICATION PLANT & RO PLANT

#### COLLEGE



IPD



### OPD



**BOYS HOSTEL** 



#### **GIRLS HOSTEL**



# LIQUID OXYGEN PLANT



# **OXYGEN GENERATOR**







## **FACILITIES FOR DIVYANG JAN**

# **Lift and Ramps in Hospital**

















## **Disabled friendly washrooms**



# **PARKING FACILITIES**