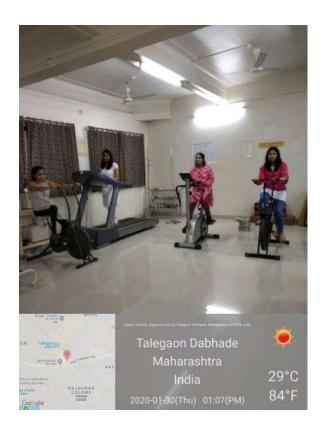

### MIMER MEDICAL COLLEGE, TALEGAON (D)

#### **GEOTAGGED PHOTOGRAPHS OF GENERAL CAMPUS FACILITIES**

## **CAMPUS**

























## **HOSTEL FACILITY**







### **READING ROOM**





### **TV ROOM**



### **MESS**



### **ROOMS**





### **SNEH GIRLS HOSTEL**



#### Main Market Area, Bhandara Darshan Colony, Near Talegaon Railway Station

#### STUDY ROOM

- Common study room Free WiFi with sitting arrangements
- Silent & quite









Delicious Dishes served - fast food / Chat / Pav-bhaji / Misal / etc. on every

## **GYMNASIUM FACILITIES**

















# **MEDICAL FACILITIES**

### 1. CASUALTY







2. <u>WARDS</u>































### **MALE MEDICINE WARD**



### **FEMALE MEDICINE WARD**











#### HELP DESK (MADAT KAKSH)



#### **FIRE SAFETY**



#### 3. OPDS

#### **REGISTRATION COUNTER**

















#### **OPHTHALMOLOGY OPD**











# 4. CLINICAL PROCEDURE ROOMS MEDICINE ECG ROOM





#### **2DECHO**



#### **STRESS TEST**





### **SURGERY**

#### **MINOR OT**



#### **UROFLOMETRY**



### **ORTHOPEDICS**

#### **PLASTER ROOM**



#### **OBSTETRICS AND GYNECOLOGY**

#### **COLPOSCOPY**



#### **PEDIATRICS**

#### **CHILD REHABILITATION CLINIC**



#### **IMMUNISATION CLINIC**





#### **OPHTHALMOLOGY**

#### **DARK ROOM**



## **MINOR OT**



#### **RETINA CLINIC & VR ROOM**



### **EN