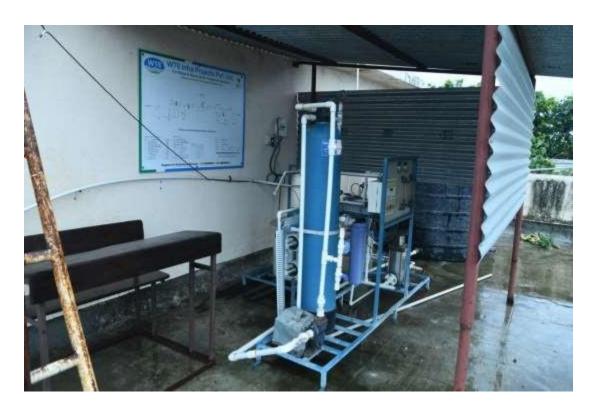

REA** 





**DOFFING AREA** 

#### **POST COVID OPD**



#### **COVID 19 HELPLINE**



#### **COVID ISOLATION WARD**





## **COVID PEDIATRIC WARD**







#### **COVID 19 VACCINATION FACILITIES**









# **TOILETS**











## **CANTEEN**









## **ROADS & FOOTPATHS**

























# **SIGNAGES**



























schwart Nagar Rd. Vachwart Nagar Talegaan Dobbada, Maharachtra 410507, India

Talegaon Dabhade Maharashtra India

2020-06-05(Fri) 02:10(pm)



30°C 86°F















Talegaon Dabhade Maharashtra India

2020-06-05(Fri) 03:28(pm)



29°C

84°F























# **GREENARY**













## **ALTERNATE SOURCE OF ENERGY**









## **SEWAGE TREATMENT PLANT**





# **WATER COOLERS**





# WATER PURIFICATION PLANT & RO PLANT

#### COLLEGE



IPD



### OPD



**BOYS HOSTEL** 



#### **GIRLS HOSTEL**



# LIQUID OXYGEN PLANT



# **OXYGEN GENERATOR**







## **FACILITIES FOR DIVYANG JAN**

# **Lift and Ramps in Hospital**

















## **Disabled friendly washrooms**



# **PARKING FACILITIES**