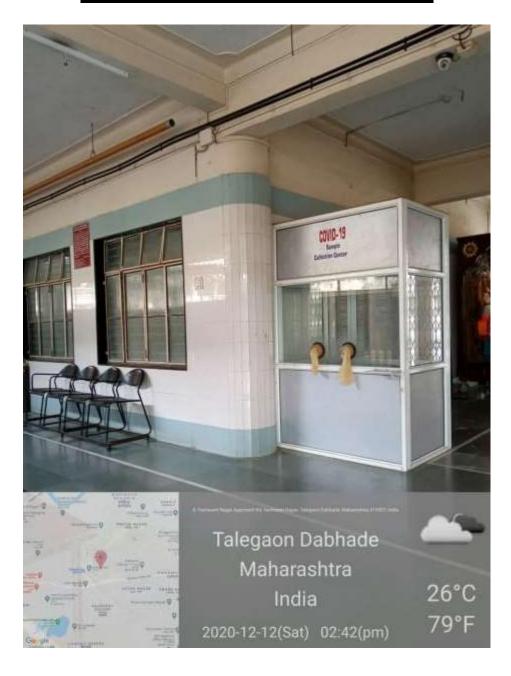

## 5. ICU









#### 6. OPERATION THEATRE



















#### CENTRAL STERILE SERVICES DEPARTMENT



#### **ETO MACHINE**





#### **AUTOCLAVE MACHINE**





#### **HOT AIR OVEN**



#### **ULTRASONIC INSTRUMENT WASHER**



#### **INSTRUMENT WASHER**



#### **SPRAY GUN UNIT**



# 7. <u>NICU</u>









#### 8. LABOUR ROOM















# 9. RADIOLOGY















# 10. MEDICAL STORE





#### 11. **DIALYSIS UNIT**







## 12. AMBULANCE SERVICE





# 13. BLOOD BANK























# 14. CENTRAL CLINICAL LABORATORY





















## 15. <u>CT SCAN & MRI</u>





#### • ICTC CENTER



## 17.RNTCP DOTS CENTRE



#### **16. LIQUID OXYGEN PLANT**





# **COVID FACILITIES**

#### **SIGNAGES**









## **COVID 19-FLU OPD**









## **SAMPLE COLLECTION BOOTH**



#### **LABOUR ROOM TRIAGE AREA FOR COVID 19**





## **COVID 19 OPERATION THEATRE**









#### **VIRAL RESEARCH AND DIAGNOSTIC LABORATORY**







**DONNING AREA** 





**DOFFING AREA** 

#### **POST COVID OPD**



#### **COVID 19 HELPLINE**



#### **COVID ISOLATION WARD**





## **COVID PEDIATRIC WARD**







#### **COVID 19 VACCINATION FACILITIES**









# **TOILETS**











## **CANTEEN**









## **ROADS & FOOTPATHS**

























# **SIGNAGES**



























schwart Nagar Rd. Vachwart Nagar Talegaan Dobbada, Maharachtra 410507, India

Talegaon Dabhade Maharashtra India

2020-06-05(Fri) 02:10(pm)



30°C 86°F















Talegaon Dabhade Maharashtra India

2020-06-05(Fri) 03:28(pm)



29°C

84°F























# **GREENARY**