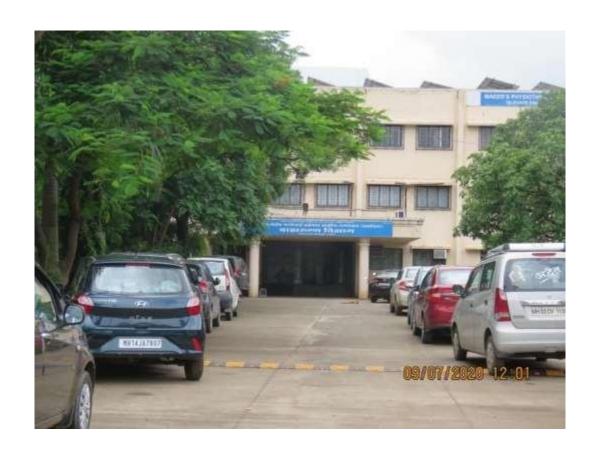

TPATHS**

























# **SIGNAGES**



























schwart Nagar Rd. Vachwart Nagar Talegaan Dobbada, Maharachtra 410507, India

Talegaon Dabhade Maharashtra India

2020-06-05(Fri) 02:10(pm)



30°C 86°F















Talegaon Dabhade Maharashtra India

2020-06-05(Fri) 03:28(pm)



29°C

84°F























# **GREENARY**













## **ALTERNATE SOURCE OF ENERGY**









## **SEWAGE TREATMENT PLANT**





# **WATER COOLERS**





# WATER PURIFICATION PLANT & RO PLANT

#### COLLEGE



IPD



### OPD



**BOYS HOSTEL** 



#### **GIRLS HOSTEL**



# LIQUID OXYGEN PLANT



# **OXYGEN GENERATOR**







## **FACILITIES FOR DIVYANG JAN**

# **Lift and Ramps in Hospital**

















## **Disabled friendly washrooms**



# **PARKING FACILITIES**