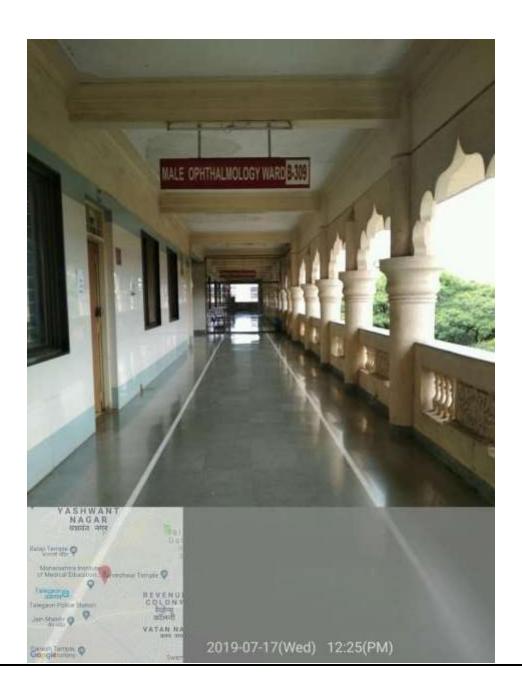

### MIMER MEDICAL COLLEGE, TALEGAON (D)

#### **GEOTAGGED PHOTOGRAPHS OF GENERAL CAMPUS FACILITIES**

## **CAMPUS**

























## **HOSTEL FACILITY**







### **READING ROOM**





### **TV ROOM**



### **MESS**



### **ROOMS**





### **SNEH GIRLS HOSTEL**



#### Main Market Area, Bhandara Darshan Colony, Near Talegaon Railway Station

#### STUDY ROOM

- Common study room Free WiFi with sitting arrangements
- Silent & quite









Delicious Dishes served - fast food / Chat / Pav-bhaji / Misal / etc. on every

## **GYMNASIUM FACILITIES**

















# **MEDICAL FACILITIES**

### 1. CASUALTY







2. <u>WARDS</u>































### **MALE MEDICINE WARD**



### **FEMALE MEDICINE WARD**











#### HELP DESK (MADAT KAKSH)



#### **FIRE SAFETY**



#### 3. OPDS

#### **REGISTRATION COUNTER**

















#### **OPHTHALMOLOGY OPD**











# 4. CLINICAL PROCEDURE ROOMS MEDICINE ECG ROOM





#### **2DECHO**



#### **STRESS TEST**





### **SURGERY**

#### **MINOR OT**



#### **UROFLOMETRY**



### **ORTHOPEDICS**

#### **PLASTER ROOM**



#### **OBSTETRICS AND GYNECOLOGY**

#### **COLPOSCOPY**



#### **PEDIATRICS**

#### **CHILD REHABILITATION CLINIC**



#### **IMMUNISATION CLINIC**





#### **OPHTHALMOLOGY**

#### **DARK ROOM**



## **MINOR OT**



#### **RETINA CLINIC & VR ROOM**



### **ENT**

#### **AUDIOMETRY**



#### **SKIN AND VD**

#### **MINOR OT**



#### **PHOTOTHERAPY UNIT**



###