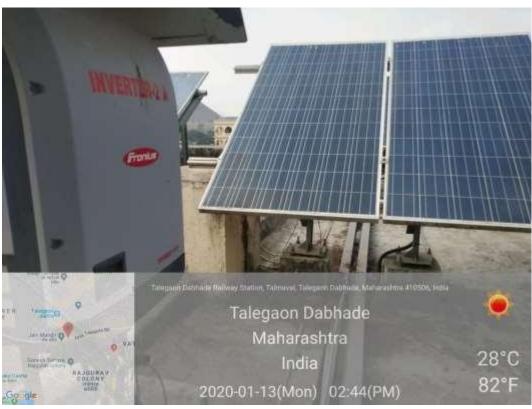

**





## **COVID 19 OPERATION THEATRE**









#### **VIRAL RESEARCH AND DIAGNOSTIC LABORATORY**







**DONNING AREA** 





**DOFFING AREA** 

#### **POST COVID OPD**



#### **COVID 19 HELPLINE**



#### **COVID ISOLATION WARD**





## **COVID PEDIATRIC WARD**







#### **COVID 19 VACCINATION FACILITIES**









# **TOILETS**











## **CANTEEN**









## **ROADS & FOOTPATHS**

























# **SIGNAGES**



























schwart Nagar Rd. Vachwart Nagar Talegaan Dobbada, Maharachtra 410507, India

Talegaon Dabhade Maharashtra India

2020-06-05(Fri) 02:10(pm)



30°C 86°F















Talegaon Dabhade Maharashtra India

2020-06-05(Fri) 03:28(pm)



29°C

84°F























# **GREENARY**













## **ALTERNATE SOURCE OF ENERGY**









## **SEWAGE TREATMENT PLANT**





# **WATER COOLERS**





# WATER PURIFICATION PLANT & RO PLANT

#### COLLEGE



IPD



### OPD



**BOYS HOSTEL** 



#### **GIRLS HOSTEL**



# LIQUID OXYGEN PLANT



# **OXYGEN GENERATOR**







## **FACILITIES FOR DIVYANG JAN**

# **Lift and Ramps in Hospital**

















## **Disabled friendly washrooms**



# **PARKING FACILITIES**