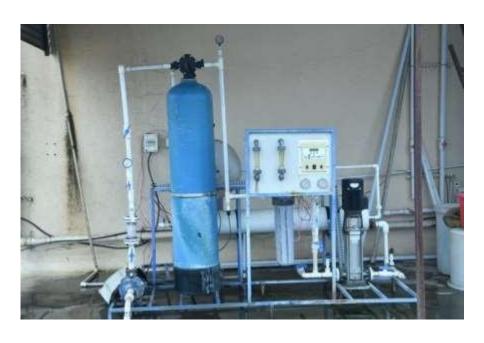

**DOFFING AREA** 

#### **POST COVID OPD**



#### **COVID 19 HELPLINE**



#### **COVID ISOLATION WARD**





## **COVID PEDIATRIC WARD**







#### **COVID 19 VACCINATION FACILITIES**









# **TOILETS**











## **CANTEEN**









## **ROADS & FOOTPATHS**

























# **SIGNAGES**



























schwart Nagar Rd. Vachwart Nagar Talegaan Dobbada, Maharachtra 410507, India

Talegaon Dabhade Maharashtra India

2020-06-05(Fri) 02:10(pm)



30°C 86°F















Talegaon Dabhade Maharashtra India

2020-06-05(Fri) 03:28(pm)



29°C

84°F























# **GREENARY**













## **ALTERNATE SOURCE OF ENERGY**









## **SEWAGE TREATMENT PLANT**





# **WATER COOLERS**





# WATER PURIFICATION PLANT & RO PLANT

#### COLLEGE



IPD



### OPD



**BOYS HOSTEL** 



#### **GIRLS HOSTEL**



# LIQUID OXYGEN PLANT



# **OXYGEN GENERATOR**







## **FACILITIES FOR DIVYANG JAN**

# **Lift and Ramps in Hospital**

















## **Disabled friendly washrooms**



# **PARKING FACILITIES**