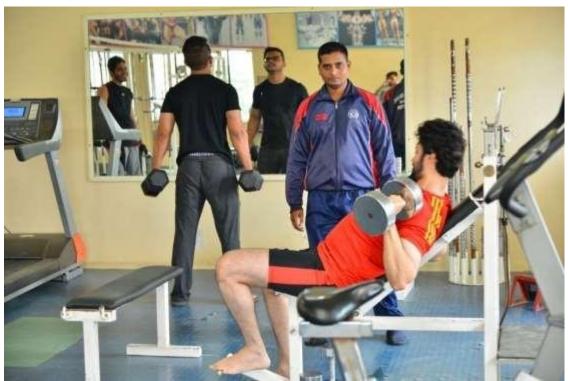

### MIMER MEDICAL COLLEGE, TALEGAON (D)

#### **GEOTAGGED PHOTOGRAPHS OF GENERAL CAMPUS FACILITIES**

## **CAMPUS**

























## **HOSTEL FACILITY**







### **READING ROOM**





### **TV ROOM**



### **MESS**



### **ROOMS**





### **SNEH GIRLS HOSTEL**



#### Main Market Area, Bhandara Darshan Colony, Near Talegaon Railway Station

#### STUDY ROOM

- Common study room Free WiFi with sitting arrangements
- Silent & quite









Delicious Dishes served - fast food / Chat / Pav-bhaji / Misal / etc. on every

## **GYMNASIUM FACILITIES**

















# **MEDICAL FACILITIES**

### 1. CASUALTY







2. <u>WARDS</u>































### **MALE MEDICINE WARD**



### **FEMALE MEDICINE WARD**











#### HELP DESK (MADAT KAKSH)



#### **FIRE SAFETY**



#### 3. OPDS

#### **REGISTRATION COUNTER**

















#### **OPHTHALMOLOGY OPD**











# 4. CLINICAL PROCEDURE ROOMS MEDICINE ECG ROOM





#### **2DECHO**



#### **STRESS TEST**





### **SURGERY**

#### **MINOR OT**



#### **UROFLOMETRY**



### **ORTHOPEDICS**

#### **PLASTER ROOM**



#### **OBSTETRICS AND GYNECOLOGY**

#### **COLPOSCOPY**



#### **PEDIATRICS**

#### **CHILD REHABILITATION CLINIC**



#### **IMMUNISATION CLINIC**





#### **OPHTHALMOLOGY**

#### **DARK ROOM**



## **MINOR OT**



#### **RETINA CLINIC & VR ROOM**



### **ENT**

#