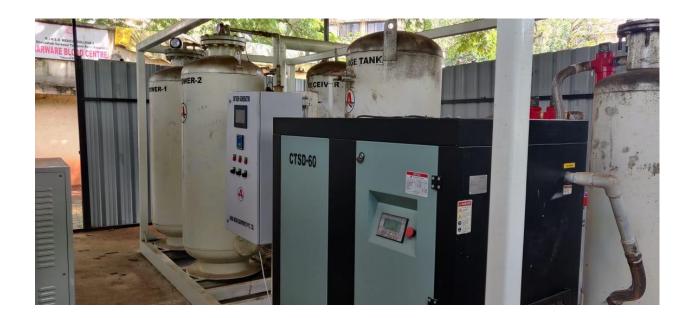

## **COVID PEDIATRIC WARD**







#### **COVID 19 VACCINATION FACILITIES**









# **TOILETS**











## **CANTEEN**









## **ROADS & FOOTPATHS**

























# **SIGNAGES**



























schwart Nagar Rd. Vachwart Nagar Talegaan Dobbada, Maharachtra 410507, India

Talegaon Dabhade Maharashtra India

2020-06-05(Fri) 02:10(pm)



30°C 86°F















Talegaon Dabhade Maharashtra India

2020-06-05(Fri) 03:28(pm)



29°C

84°F























# **GREENARY**













## **ALTERNATE SOURCE OF ENERGY**









## **SEWAGE TREATMENT PLANT**





# **WATER COOLERS**





# WATER PURIFICATION PLANT & RO PLANT

#### COLLEGE



IPD



### OPD



**BOYS HOSTEL** 



#### **GIRLS HOSTEL**



# LIQUID OXYGEN PLANT



# **OXYGEN GENERATOR**







## **FACILITIES FOR DIVYANG JAN**

# **Lift and Ramps in Hospital**

















## **Disabled friendly washrooms**



# **PARKING FACILITIES**