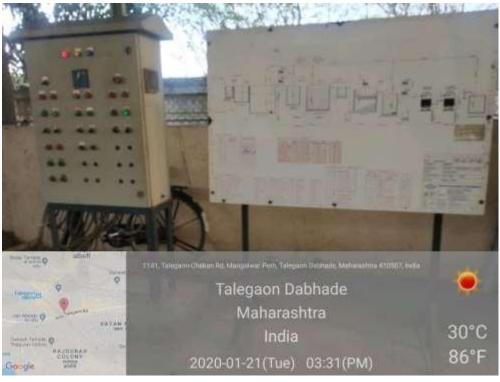

**









#### **VIRAL RESEARCH AND DIAGNOSTIC LABORATORY**







**DONNING AREA** 





**DOFFING AREA** 

#### **POST COVID OPD**



#### **COVID 19 HELPLINE**



#### **COVID ISOLATION WARD**





## **COVID PEDIATRIC WARD**







#### **COVID 19 VACCINATION FACILITIES**









# **TOILETS**











## **CANTEEN**









## **ROADS & FOOTPATHS**

























# **SIGNAGES**



























schwart Nagar Rd. Vachwart Nagar Talegaan Dobbada, Maharachtra 410507, India

Talegaon Dabhade Maharashtra India

2020-06-05(Fri) 02:10(pm)



30°C 86°F















Talegaon Dabhade Maharashtra India

2020-06-05(Fri) 03:28(pm)



29°C

84°F























# **GREENARY**













## **ALTERNATE SOURCE OF ENERGY**









## **SEWAGE TREATMENT PLANT**





# **WATER COOLERS**





# WATER PURIFICATION PLANT & RO PLANT

#### COLLEGE



IPD



### OPD



**BOYS HOSTEL** 



#### **GIRLS HOSTEL**



# LIQUID OXYGEN PLANT



# **OXYGEN GENERATOR**







## **FACILITIES FOR DIVYANG JAN**

# **Lift and Ramps in Hospital**

















## **Disabled friendly washrooms**



# **PARKING FACILITIES**