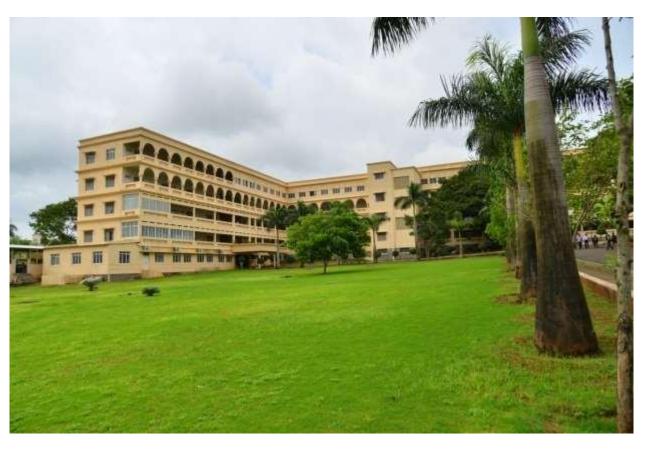

#### **LABOUR ROOM TRIAGE AREA FOR COVID 19**





## **COVID 19 OPERATION THEATRE**









#### **VIRAL RESEARCH AND DIAGNOSTIC LABORATORY**







**DONNING AREA** 





**DOFFING AREA** 

#### **POST COVID OPD**



#### **COVID 19 HELPLINE**



#### **COVID ISOLATION WARD**





## **COVID PEDIATRIC WARD**







#### **COVID 19 VACCINATION FACILITIES**









# **TOILETS**











## **CANTEEN**









## **ROADS & FOOTPATHS**

























# **SIGNAGES**



























schwart Nagar Rd. Vachwart Nagar Talegaan Dobbada, Maharachtra 410507, India

Talegaon Dabhade Maharashtra India

2020-06-05(Fri) 02:10(pm)



30°C 86°F















Talegaon Dabhade Maharashtra India

2020-06-05(Fri) 03:28(pm)



29°C

84°F























# **GREENARY**













## **ALTERNATE SOURCE OF ENERGY**









## **SEWAGE TREATMENT PLANT**





# **WATER COOLERS**





# WATER PURIFICATION PLANT & RO PLANT

#### COLLEGE



IPD



### OPD



**BOYS HOSTEL** 



#### **GIRLS HOSTEL**



# LIQUID OXYGEN PLANT



# **OXYGEN GENERATOR**







## **FACILITIES FOR DIVYANG JAN**

# **Lift and Ramps in Hospital**

















## **Disabled friendly washrooms**



# **PARKING FACILITIES**