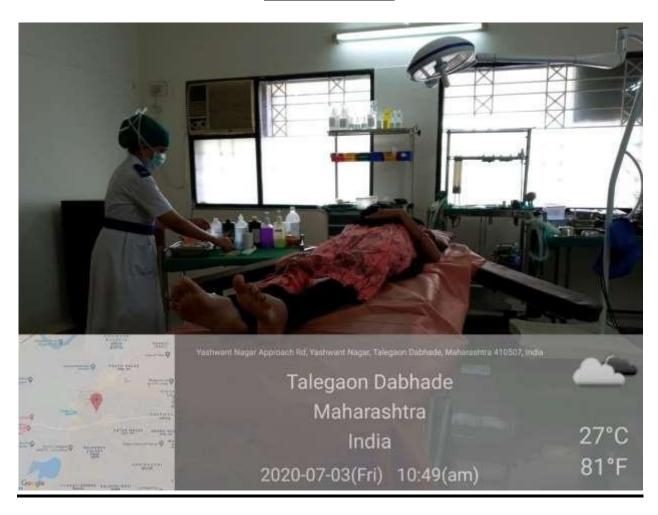

ROOMS**





### **SNEH GIRLS HOSTEL**



#### Main Market Area, Bhandara Darshan Colony, Near Talegaon Railway Station

#### STUDY ROOM

- Common study room Free WiFi with sitting arrangements
- Silent & quite









Delicious Dishes served - fast food / Chat / Pav-bhaji / Misal / etc. on every

## **GYMNASIUM FACILITIES**

















# **MEDICAL FACILITIES**

### 1. CASUALTY







2. <u>WARDS</u>































### **MALE MEDICINE WARD**



### **FEMALE MEDICINE WARD**











#### HELP DESK (MADAT KAKSH)



#### **FIRE SAFETY**



#### 3. OPDS

#### **REGISTRATION COUNTER**

















#### **OPHTHALMOLOGY OPD**











# 4. CLINICAL PROCEDURE ROOMS MEDICINE ECG ROOM





#### **2DECHO**



#### **STRESS TEST**





### **SURGERY**

#### **MINOR OT**



#### **UROFLOMETRY**



### **ORTHOPEDICS**

#### **PLASTER ROOM**



#### **OBSTETRICS AND GYNECOLOGY**

#### **COLPOSCOPY**



#### **PEDIATRICS**

#### **CHILD REHABILITATION CLINIC**



#### **IMMUNISATION CLINIC**





#### **OPHTHALMOLOGY**

#### **DARK ROOM**



## **MINOR OT**



#### **RETINA CLINIC & VR ROOM**



### **ENT**

#### **AUDIOMETRY**



#### **SKIN AND VD**

#### **MINOR OT**



#### **PHOTOTHERAPY UNIT**



#### **PSYCHIATRY**

#### **BIOFEEDBACK ROOM**



### **DENTISTRY**

## **MINOR OT**



## 5. ICU









#### 6. OPERATION THEATRE



















#### CENTRAL STERILE SERVICES DEPARTMENT



#### **ETO MACHINE**





#### **AUTOCLAVE MACHINE**





#### **HOT AIR OVEN**



#### **ULTRASONIC INSTRUMENT WASHER**



#### **INSTRUMENT WASHER**



#### **SPRAY G