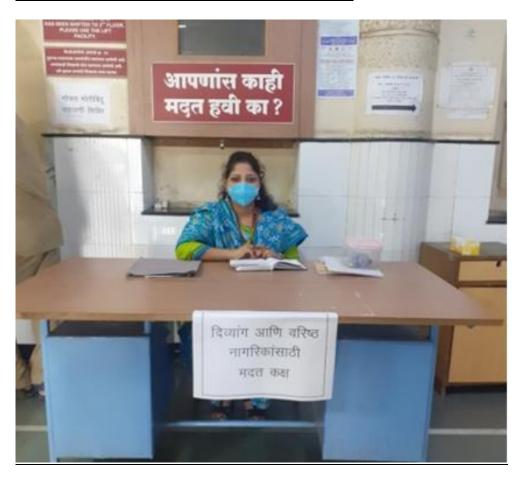

### MIMER MEDICAL COLLEGE, TALEGAON (D)

#### **GEOTAGGED PHOTOGRAPHS OF GENERAL CAMPUS FACILITIES**

## **CAMPUS**

























## **HOSTEL FACILITY**







### **READING ROOM**





### **TV ROOM**



### **MESS**



### **ROOMS**





### **SNEH GIRLS HOSTEL**



#### Main Market Area, Bhandara Darshan Colony, Near Talegaon Railway Station

#### STUDY ROOM

- Common study room Free WiFi with sitting arrangements
- Silent & quite









Delicious Dishes served - fast food / Chat / Pav-bhaji / Misal / etc. on every

## **GYMNASIUM FACILITIES**

















# **MEDICAL FACILITIES**

### 1. CASUALTY







2. <u>WARDS</u>































### **MALE MEDICINE WARD**



### **FEMALE MEDICINE WARD**











#### HELP DESK (MADAT KAKSH)



#### **FIRE SAFETY**



#### 3. OPDS

#### **REGISTRATION COUNTER**

















#### **OPHTHALMOLOGY OPD**











# 4. CLINICAL PROCEDURE ROOMS MEDICINE ECG ROOM





#### **2DECHO**



#### **STRESS TEST**





### **SURGERY**

#### **MINOR OT**



#### **UROFLOMETRY**



### **ORTHOPEDICS**

#### **PLASTER ROOM**



#### **OBSTETRICS AND GYNECOLOGY**

#### **COLPOSCOPY**



#### **PEDIATRICS**

#### **CHILD REHABILITATION CLINIC**



#### **IMMUNISATION CLINIC**





#### **OPHTHALMOLOGY**

#### **DARK ROOM**



## **MINOR OT**



#### **RETINA CLINIC & VR ROOM**



### **ENT**

#### **AUDIOMETRY**



#### **SKIN AND VD**

#### **MINOR OT**



#### **PHOTOTHERAPY UNIT**



#### **PSYCHIATRY**

#### **BIOFEEDBACK ROOM**



### **DENTISTRY**

## **MINOR OT**



## 5. ICU