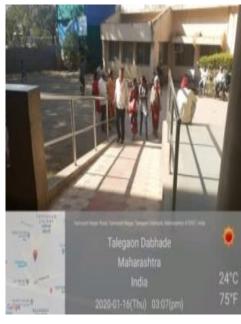

# **TOILETS**











## **CANTEEN**









## **ROADS & FOOTPATHS**

























# **SIGNAGES**



























schwart Nagar Rd. Vachwart Nagar Talegaan Dobbada, Maharachtra 410507, India

Talegaon Dabhade Maharashtra India

2020-06-05(Fri) 02:10(pm)



30°C 86°F















Talegaon Dabhade Maharashtra India

2020-06-05(Fri) 03:28(pm)



29°C

84°F























# **GREENARY**













## **ALTERNATE SOURCE OF ENERGY**









## **SEWAGE TREATMENT PLANT**





# **WATER COOLERS**





# WATER PURIFICATION PLANT & RO PLANT

#### COLLEGE



IPD



### OPD



**BOYS HOSTEL** 



#### **GIRLS HOSTEL**



# LIQUID OXYGEN PLANT



# **OXYGEN GENERATOR**







## **FACILITIES FOR DIVYANG JAN**

# **Lift and Ramps in Hospital**

















## **Disabled friendly washrooms**



# **PARKING FACILITIES**