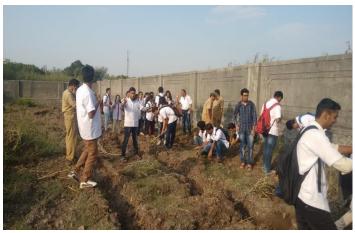

## **Tree Plantation**

Members of this club are actively involved with maintenance of greenery, plantation drive, trekking, conservation of water and other resources as well as promoting environment friendly activities.

# <u>Tree Plantation at MIMER Medical College, Talegaon Dabhade .</u> <u>Date 26/09/2016</u>

Tree Plantation Programme was held at MIMER Medical College, Talegaon Dabhade on 26/09/2016. Dr. Mrs Belasare Vice Principal, Dr Chincholikar Prof. & HOD, Community Medicine, Dr S J Kulkarni and Dr Pravin Baravkar Assis. Prof, engineer Shri.Sawant, gardener Shri. Kondake and support staff were present at that occasion. Students of Second MBBS took part in the plantation. 30 saplings were planted on the occasion.