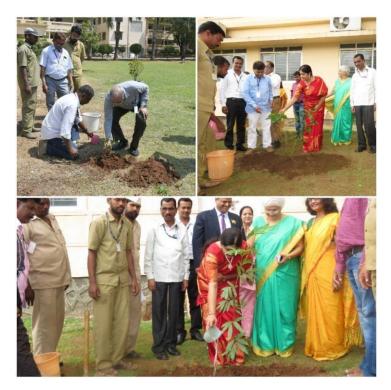

## **Tree Plantation**

Members of this club are actively involved with maintenance of greenery, plantation drive, trekking, conservation of water and other resources as well as promoting environment friendly activities.

# <u>Tree Plantation at MIMER Medical College, Talegaon Dabhade .</u> <u>Date 26/09/2016</u>

Tree Plantation Programme was held at MIMER Medical College, Talegaon Dabhade on 26/09/2016. Dr. Mrs Belasare Vice Principal, Dr Chincholikar Prof. & HOD, Community Medicine, Dr S J Kulkarni and Dr Pravin Baravkar Assis. Prof, engineer Shri.Sawant, gardener Shri. Kondake and support staff were present at that occasion. Students of Second MBBS took part in the plantation. 30 saplings were planted on the occasion.