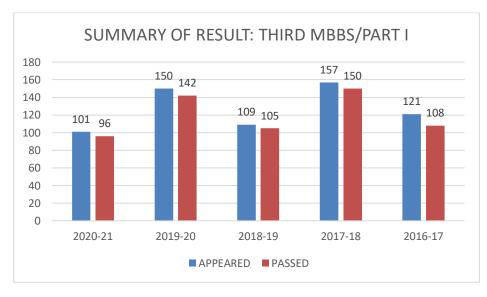

| SUMI    | MARY OF RESULT: THIRD MBBS | /PARTI |
|---------|----------------------------|--------|
| YEAR    | APPEARED                   | PASSED |
| 2020-21 | 101                        | 96     |
| 2019-20 | 150                        | 142    |
| 2018-19 | 109                        | 105    |
| 2017-18 | 157                        | 150    |
| 2016-17 | 121                        | 108    |