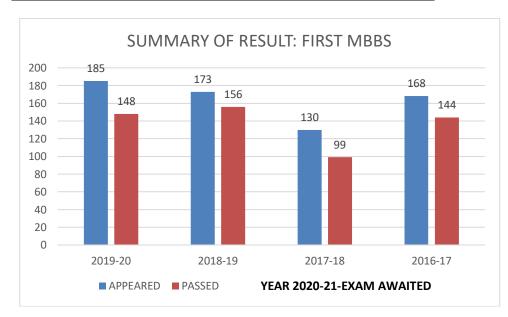

# Outcome analysis of PROGRAMMES and COURSES in last five years

**SUMMARY OF RESULT: FIRST MBBS** 

| SUMMARY OF RESULT: FIRST MBBS |              |    |        |     |
|-------------------------------|--------------|----|--------|-----|
| YEAR                          | APPEARED     |    | PASSED |     |
| 2019-20                       | 18           | 35 |        | 148 |
| 2018-19                       | 17           | 73 |        | 156 |
| 2017-18                       | 13           | 30 |        | 99  |
| 2016-17                       | 16           | 86 |        | 144 |
| 2020-21                       | EXAM AWAITED |    |        |     |