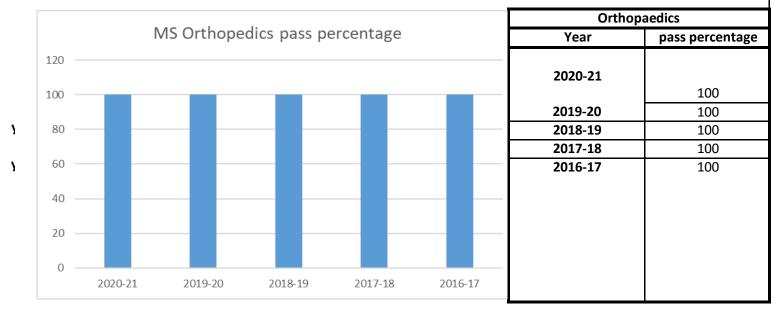

### MS Orthopaedics\_PASS PERCENTAGE

| Year    | Programme<br>code | Programme Name    | Number of students appeared in the final year examination | Number of students passed in final year examination | pass percentage |
|---------|-------------------|-------------------|-----------------------------------------------------------|-----------------------------------------------------|-----------------|
| 2020-21 | 153               | MS - Orthopaedics | 2                                                         | 2                                                   | 100             |
| 2019-20 | 153               | MS - Orthopaedics | 2                                                         | 2                                                   | 100             |
| 2018-19 | 153               | MS - Orthopaedics | 2                                                         | 2                                                   | 100             |
| 2017-18 | 153               | MS - Orthopaedics | 1                                                         | 1                                                   | 100             |
| 2016-17 | 153               | MS - Orthopaedics | 2                                                         | 2                                                   | 100             |