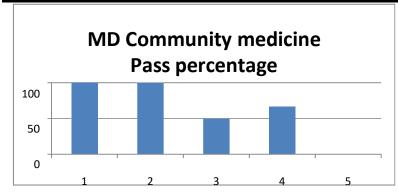

### **MD - Community Medicine PASS PERCENTAGE**

| Year    | Programme<br>code | Programme Name             | Number of students<br>appeared in the final<br>year examination | Number of students passed in final year examination | Pass percentage |
|---------|-------------------|----------------------------|-----------------------------------------------------------------|-----------------------------------------------------|-----------------|
| 2020-21 | 104               | MD - Community<br>Medicine | 1                                                               | 1                                                   | 100             |
| 2019-20 | 104               | MD - Community<br>Medicine | 1                                                               | 1                                                   | 100             |
| 2018-19 | 104               | MD - Community<br>Medicine | 2                                                               | 1                                                   | 50              |
| 2017-18 | 104               | MD - Community<br>Medicine | 3                                                               | 2                                                   | 66.66           |
| 2016-17 | 104               | MD - Community<br>Medicine | 1                                                               | 0                                                   | 0               |
|         |                   |                            |                                                                 |                                                     |                 |

| MD - Community Medicine |       |  |  |  |
|-------------------------|-------|--|--|--|
| Year Pass percentag     |       |  |  |  |
| 2020-21                 | 100   |  |  |  |
| 2019-20                 | 100   |  |  |  |
| 2018-19                 | 50    |  |  |  |
| 2017-18                 | 66.66 |  |  |  |
| 2016-17                 | 0     |  |  |  |