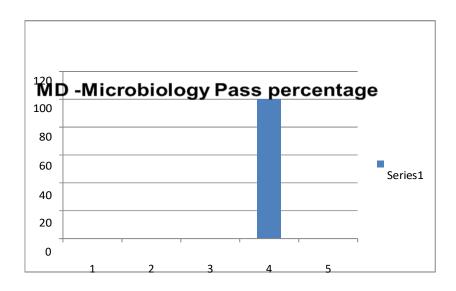

### **MD - Microbiology PASS PERCENTAGE**

| Year    | Programme<br>code | Programme Name    | Number of students appeared in the final year examination | Number of students passed in final year examination | Pass percentage |
|---------|-------------------|-------------------|-----------------------------------------------------------|-----------------------------------------------------|-----------------|
| 2020-21 | 102               | MD - Microbiology | 0                                                         | 0                                                   | 0               |
| 2019-20 | 102               | MD - Microbiology | 0                                                         | 0                                                   | 0               |
| 2018-19 | 102               | MD - Microbiology | 0                                                         | 0                                                   | 0               |
| 2017-18 | 102               | MD - Microbiology | 1                                                         | 1                                                   | 100             |
| 2016-17 | 102               | MD - Microbiology | 0                                                         | 0                                                   | 0               |

| MD - Microbiology |                 |  |
|-------------------|-----------------|--|
| Year              | Pass percentage |  |
| 2020-21           | 0               |  |
| 2019-20           | 0               |  |
| 2018-19           | 0               |  |
| 2017-18           | 100             |  |
| 2016-17           | 0               |  |