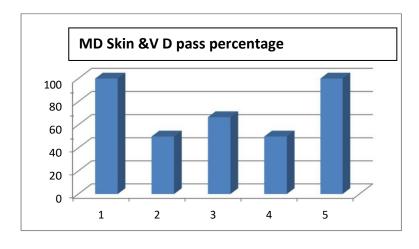

#### MD - Skin & V.D. PASS PERCENTAGE

| Year    | Programme<br>code | Programme Name   | Number of students appeared in the final year examination | Number of students passed in final year examination | pass percentage |
|---------|-------------------|------------------|-----------------------------------------------------------|-----------------------------------------------------|-----------------|
| 2020-21 | 108               | MD - Skin & V.D. | 2                                                         | 2                                                   | 100             |
| 2019-20 | 108               | MD - Skin & V.D. | 4                                                         | 2                                                   | 50              |
| 2018-19 | 108               | MD - Skin & V.D. | 3                                                         | 2                                                   | 66.6666667      |
| 2017-18 | 108               | MD - Skin & V.D. | 2                                                         | 1                                                   | 50              |
| 2016-17 | 108               | MD - Skin & V.D. | 2                                                         | 2                                                   | 100             |

| MD - Skin & V.D. |                 |  |  |  |
|------------------|-----------------|--|--|--|
| Year             | Pass percentage |  |  |  |
| 2020-21          | 100             |  |  |  |
| 2019-20          | 50              |  |  |  |
| 2018-19          | 66.66           |  |  |  |
| 2017-18          | 50              |  |  |  |
| 2016-17          | 100             |  |  |  |