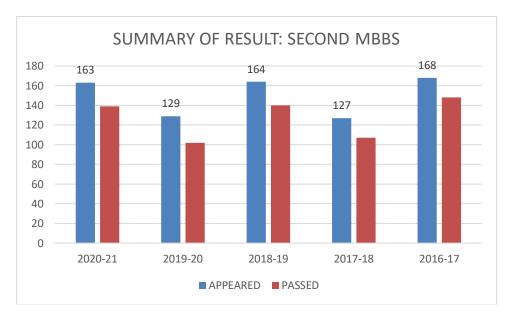

#### **SUMMARY OF RESULT: SECOND MBBS**

| <b>SUMMARY OF RESULT: SECOND MBBS</b> |          |        |  |  |
|---------------------------------------|----------|--------|--|--|
| YEAR                                  | APPEARED | PASSED |  |  |
| 2020-21                               | 163      | 139    |  |  |
| 2019-20                               | 129      | 102    |  |  |
| 2018-19                               | 164      | 140    |  |  |
| 2017-18                               | 127      | 107    |  |  |
| 2016-17                               | 168      | 148    |  |  |