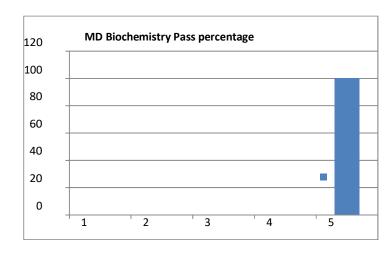

### MD- Biochemistry\_PASS PERCENTAGE

| Year    | Programme<br>code | Programme Name    | Number of students<br>appeared in the final<br>year examination | Number of students passed in final year examination | Pass percentage |
|---------|-------------------|-------------------|-----------------------------------------------------------------|-----------------------------------------------------|-----------------|
| 2020-21 | 109               | MD - Biochemistry | 0                                                               | 0                                                   | 0               |
| 2019-20 | 109               | MD - Biochemistry | 0                                                               | 0                                                   | 0               |
| 2018-19 | 109               | MD - Biochemistry | 0                                                               | 0                                                   | 0               |
| 2017-18 | 109               | MD - Biochemistry | 0                                                               | 0                                                   | 0               |
| 2016-17 | 109               | MD - Biochemistry | 2                                                               | 2                                                   | 100             |

| Year    | Pass percentage |
|---------|-----------------|
| 2020-21 | 0               |
| 2019-20 | 0               |
| 2018-19 | 0               |
| 2017-18 | 0               |
| 2016-17 | 100             |