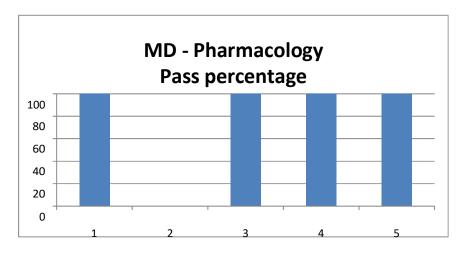

# MD - Pharmacology PASS PERCENTAGE

| Year    | Programme<br>code | Programme Name    | Number of students appeared in the final year examination | Number of students passed in final year examination | Pass percentage |
|---------|-------------------|-------------------|-----------------------------------------------------------|-----------------------------------------------------|-----------------|
| 2020-21 | 103               | MD - Pharmacology | 1                                                         | 1                                                   | 100             |
| 2019-20 | 103               | MD - Pharmacology | 0                                                         | 0                                                   | -               |
| 2018-19 | 103               | MD - Pharmacology | 1                                                         | 1                                                   | 100             |
| 2017-18 | 103               | MD - Pharmacology | 1                                                         | 1                                                   | 100             |
| 2016-17 | 103               | MD - Pharmacology | 1                                                         | 1                                                   | 100             |

| MD - Pharmacology   |     |  |  |
|---------------------|-----|--|--|
| Year Pass percentag |     |  |  |
| 2020-21             | 100 |  |  |
| 2019-20             | -   |  |  |
| 2018-19             | 100 |  |  |
| 2017-18             | 100 |  |  |
| 2016-17             | 100 |  |  |