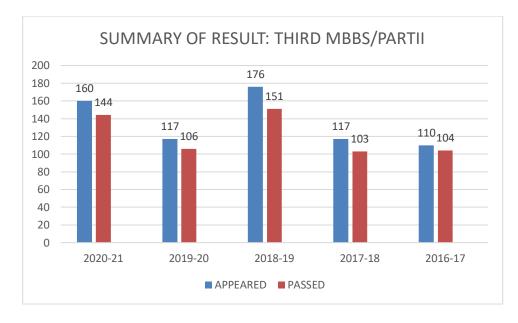

| CLIBARAAD   | OF DECLUIT, THURD AND | oc/DADT II |     |
|-------------|-----------------------|------------|-----|
| SUIVIIVIARY | OF RESULT: THIRD MBE  | 35/PAKT II |     |
| YEAR        | APPEARED              | PASSED     |     |
| 2020-21     | 160                   |            | 144 |
| 2019-20     | 117                   |            | 106 |
| 2018-19     | 176                   |            | 151 |
| 2017-18     | 117                   |            | 103 |
| 2016-17     | 110                   |            | 104 |