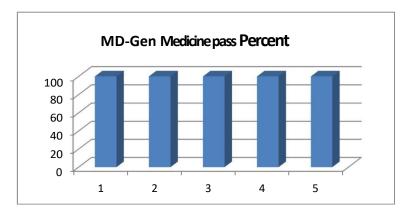

**MD - Gen. Medicine PASS PERCENTAGE** 

| Year    | Programme<br>code | Programme Name   appeared in the final |   | Number of students passed in final year examination | pass percentage |  |
|---------|-------------------|----------------------------------------|---|-----------------------------------------------------|-----------------|--|
| 2020-21 | 100               | MD - Gen. Medicine                     | 4 | 4                                                   | 100             |  |
| 2019-20 | 100               | MD - Gen. Medicine                     | 4 | 4                                                   | 100             |  |
| 2018-19 | 100               | MD - Gen. Medicine                     | 4 | 4                                                   | 100             |  |
| 2017-18 | 100               | MD - Gen. Medicine                     | 4 | 4                                                   | 100             |  |
| 2016-17 | 100               | MD - Gen. Medicine                     | 4 | 4                                                   | 100             |  |

| MD - Gen. Medicine |                 |  |  |
|--------------------|-----------------|--|--|
| Year               | pass percentage |  |  |
| 2020-21            | 100             |  |  |
| 2019-20            | 100             |  |  |
| 2018-19            | 100             |  |  |
| 2017-18            | 100             |  |  |
| 2016-17            | 100             |  |  |