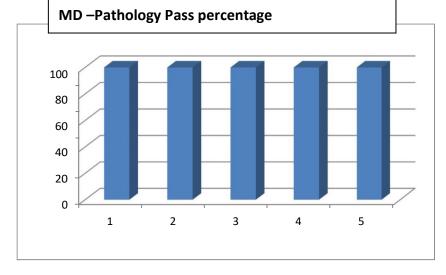

### **MD- Pathology PASS PERCENTAGE**

| Year    | Programme<br>code | Programme Name | Number of students appeared in the final year examination | Number of students passed in final year examination | Pass percentage |
|---------|-------------------|----------------|-----------------------------------------------------------|-----------------------------------------------------|-----------------|
| 2020-21 | 101               | MD - Pathology | 2                                                         | 2                                                   | 100             |
| 2019-20 | 101               | MD - Pathology | 2                                                         | 2                                                   | 100             |
| 2018-19 | 101               | MD - Pathology | 2                                                         | 2                                                   | 100             |
| 2017-18 | 101               | MD - Pathology | 2                                                         | 2                                                   | 100             |
| 2016-17 | 101               | MD - Pathology | 2                                                         | 2                                                   | 100             |

| MD - Pathology |                 |  |  |  |
|----------------|-----------------|--|--|--|
| Year           | Pass percentage |  |  |  |
| 2020-21        | 100             |  |  |  |
| 2019-20        | 100             |  |  |  |
| 2018-19        | 100             |  |  |  |
| 2017-18        | 100             |  |  |  |
| 2016-17        | 100             |  |  |  |