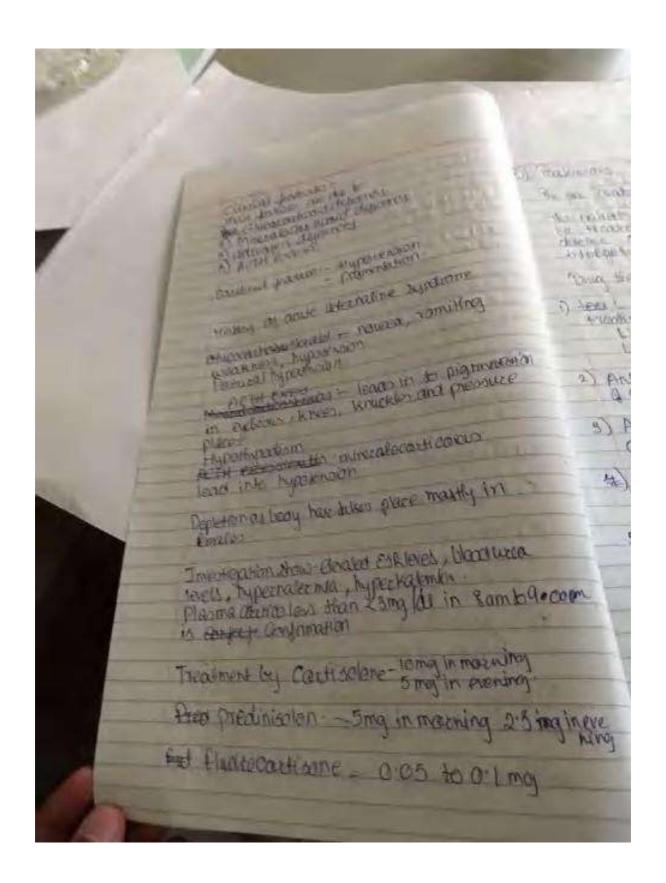

### Consolidated report on retest exams - Pharmacology

| Year       | No. of students | Answer sheets |
|------------|-----------------|---------------|
| 2020-2021  | Nil             | Nil           |
| 2019-2020  | 10              | yes           |
| 2018-2019  | 4               | yes           |
| 2017- 2018 | Nil             | Nil           |
| 2016- 2017 | Nil             | Nil           |