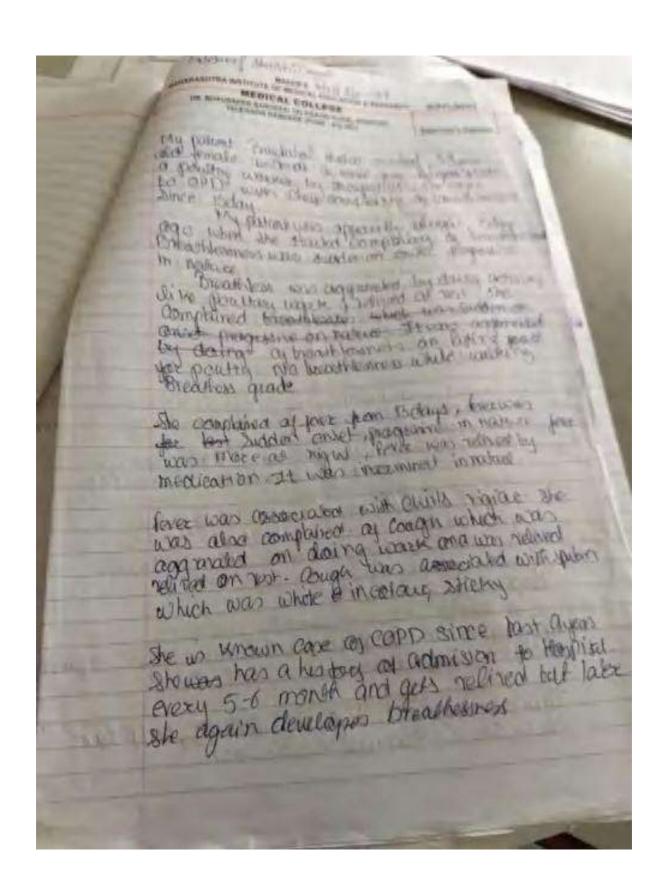

|       |         |       |
| 127  | NEW DY |          |         |         |                   |                                |         |                  |         |       |       |         |       |
| Tota | al Ma  | rks in 1 | Words   |         |                   |                                |         |                  |         |       |       |         |       |
|      |        |          |         |         |                   | 17838                          |         | eache            | - IAco  | essor |       |         |       |
|      | 100000 | ate      | 1       | 1       |                   | Sig                            | to of   | Bacing           | lung    | Gook  | 107   |         |       |









































































# MIMER Medical College, Talegaon Dabhade Consolidated report on retest exams-Paediatrics

| Year       | No. of students | Answer sheets. |
|------------|-----------------|----------------|
|            |                 |                |
|            |                 |                |
| 2020-2021  | Nil             | Nil            |
| 2019-2020  | Nil             | Nil            |
| 2018-2019  | Nil             | Nil            |
| 2017- 2018 | Nil             | Nil            |
| 2016- 2017 | Nil             | Nil            |



#### MIMER Medical College, Talegaon (D)

### Consolidated report on retest exams-Surgery

| Year       | No. of students | Answer sheets. |
|------------|-----------------|----------------|
| 2020-2021  | Nil             | Nil            |
| 2019-