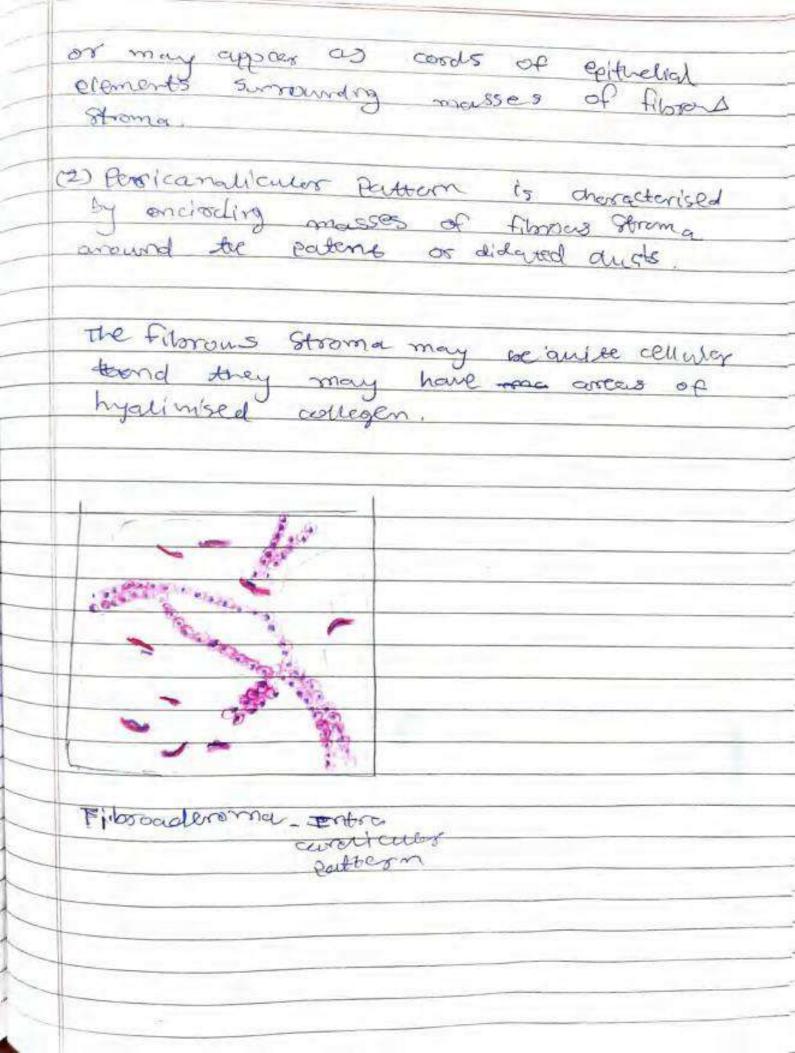

. The cytoplasm contains variably amount of glycogens about stans positively with PAS reaction. The muelei one amtraly larrited, large, hyporthournalic syneytiotraphac. Blastic cells are occursionally present costroma: the strains is delicate filmens tissue which divides fore tumour into charles. The seroma shows thereader isk tymphatic infliterain.

the distances - that and is hading

and.

Following and the group features of

Formal denomina!

It told filtrocal transment is a Small solide

will ence of what of the state of the solide

may form part of fibroadenomatosis.

Following one the microscopic features of

there are two types of fatter.

(1) From about culer patter is one on owner the strong compresses the due of the they are reduced to still like deft like by chetal epithelium.



| Section | Ci | LAQS |
|---------|----|------|
|         |    |      |

(3) the Edlowing is the dassification of

DENface patrella- Stomal tumours A) serous tumours - (i) Benian

1940 Borscheline tumpous (Ti) malignant

(B) Mucinous tunous (i) Benjan

2. Boodbrune tumour

(3) Maliggerovst.

5) Elear cen tumores

00

137 Clears all turnouncs

DU Endometrold tumours

(E) transitional cell tumouro

(E) Epithelial stromal timours. (1) Adenosorcoma

(2) corcinosarcom a

II. Sex cord-stronged tumous I. Gramulosa (ell tumning) (L.) Firomas (3) Fibrothe consinas (H) The comes (5) Leydig cell turnous (6) Sterold cell timology. III Germ cell turnours. (A) Primitive germ cell tumours (3) Biphasic or tophasic tumous teratornas (C) monodermas terratoma or governic type tumours. (D) gom cell sex cord