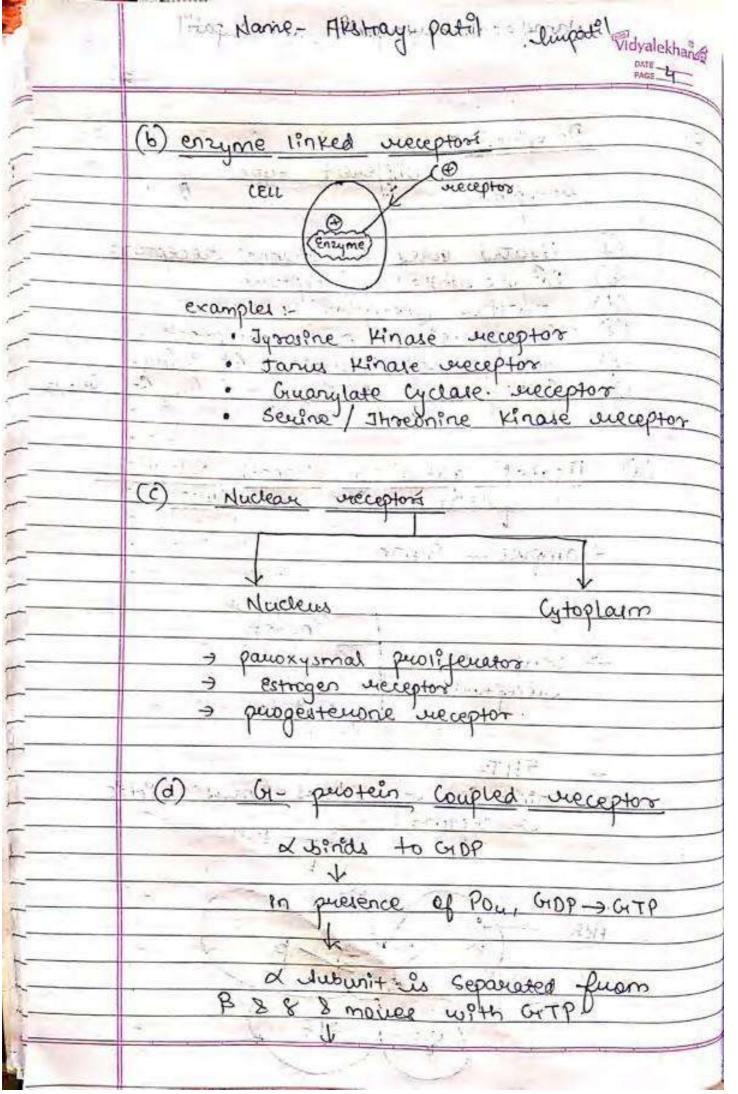

|      | Name- Akstray patil " limpatil" Vidvalektrans                                                                                                                                                                                                                                                                                                                                                                                                                                                                                                                                                                                                                                                                                                                                                                                                                                                                                                                                                                                                                                                                                                                                                                                                                                                                                                                                                                                                                                                                                                                                                                                                                                                                                                                                                                                                                                                                                                                                                                                                                                                                                  |
|------|--------------------------------------------------------------------------------------------------------------------------------------------------------------------------------------------------------------------------------------------------------------------------------------------------------------------------------------------------------------------------------------------------------------------------------------------------------------------------------------------------------------------------------------------------------------------------------------------------------------------------------------------------------------------------------------------------------------------------------------------------------------------------------------------------------------------------------------------------------------------------------------------------------------------------------------------------------------------------------------------------------------------------------------------------------------------------------------------------------------------------------------------------------------------------------------------------------------------------------------------------------------------------------------------------------------------------------------------------------------------------------------------------------------------------------------------------------------------------------------------------------------------------------------------------------------------------------------------------------------------------------------------------------------------------------------------------------------------------------------------------------------------------------------------------------------------------------------------------------------------------------------------------------------------------------------------------------------------------------------------------------------------------------------------------------------------------------------------------------------------------------|
| 10   | The second of th |
|      | Section B                                                                                                                                                                                                                                                                                                                                                                                                                                                                                                                                                                                                                                                                                                                                                                                                                                                                                                                                                                                                                                                                                                                                                                                                                                                                                                                                                                                                                                                                                                                                                                                                                                                                                                                                                                                                                                                                                                                                                                                                                                                                                                                      |
| CX F |                                                                                                                                                                                                                                                                                                                                                                                                                                                                                                                                                                                                                                                                                                                                                                                                                                                                                                                                                                                                                                                                                                                                                                                                                                                                                                                                                                                                                                                                                                                                                                                                                                                                                                                                                                                                                                                                                                                                                                                                                                                                                                                                |
| (Q1) | Jeriatogenicity 3-(a) It means the abili                                                                                                                                                                                                                                                                                                                                                                                                                                                                                                                                                                                                                                                                                                                                                                                                                                                                                                                                                                                                                                                                                                                                                                                                                                                                                                                                                                                                                                                                                                                                                                                                                                                                                                                                                                                                                                                                                                                                                                                                                                                                                       |
|      | of a drug to cause foetal abnormalis                                                                                                                                                                                                                                                                                                                                                                                                                                                                                                                                                                                                                                                                                                                                                                                                                                                                                                                                                                                                                                                                                                                                                                                                                                                                                                                                                                                                                                                                                                                                                                                                                                                                                                                                                                                                                                                                                                                                                                                                                                                                                           |
| -    | when administered to a peregrant lady.                                                                                                                                                                                                                                                                                                                                                                                                                                                                                                                                                                                                                                                                                                                                                                                                                                                                                                                                                                                                                                                                                                                                                                                                                                                                                                                                                                                                                                                                                                                                                                                                                                                                                                                                                                                                                                                                                                                                                                                                                                                                                         |
|      | The placenta does not strictly constitute                                                                                                                                                                                                                                                                                                                                                                                                                                                                                                                                                                                                                                                                                                                                                                                                                                                                                                                                                                                                                                                                                                                                                                                                                                                                                                                                                                                                                                                                                                                                                                                                                                                                                                                                                                                                                                                                                                                                                                                                                                                                                      |
|      | a barrier and any drug can cross                                                                                                                                                                                                                                                                                                                                                                                                                                                                                                                                                                                                                                                                                                                                                                                                                                                                                                                                                                                                                                                                                                                                                                                                                                                                                                                                                                                                                                                                                                                                                                                                                                                                                                                                                                                                                                                                                                                                                                                                                                                                                               |
| 7    | (b) The type of malformation depends                                                                                                                                                                                                                                                                                                                                                                                                                                                                                                                                                                                                                                                                                                                                                                                                                                                                                                                                                                                                                                                                                                                                                                                                                                                                                                                                                                                                                                                                                                                                                                                                                                                                                                                                                                                                                                                                                                                                                                                                                                                                                           |
|      | (b) The type of malformation depends                                                                                                                                                                                                                                                                                                                                                                                                                                                                                                                                                                                                                                                                                                                                                                                                                                                                                                                                                                                                                                                                                                                                                                                                                                                                                                                                                                                                                                                                                                                                                                                                                                                                                                                                                                                                                                                                                                                                                                                                                                                                                           |
|      | on the "dung as well as stage of                                                                                                                                                                                                                                                                                                                                                                                                                                                                                                                                                                                                                                                                                                                                                                                                                                                                                                                                                                                                                                                                                                                                                                                                                                                                                                                                                                                                                                                                                                                                                                                                                                                                                                                                                                                                                                                                                                                                                                                                                                                                                               |
|      | pregnancy during which the foetal was                                                                                                                                                                                                                                                                                                                                                                                                                                                                                                                                                                                                                                                                                                                                                                                                                                                                                                                                                                                                                                                                                                                                                                                                                                                                                                                                                                                                                                                                                                                                                                                                                                                                                                                                                                                                                                                                                                                                                                                                                                                                                          |
|      | (c) Most vunerable period is from 15th                                                                                                                                                                                                                                                                                                                                                                                                                                                                                                                                                                                                                                                                                                                                                                                                                                                                                                                                                                                                                                                                                                                                                                                                                                                                                                                                                                                                                                                                                                                                                                                                                                                                                                                                                                                                                                                                                                                                                                                                                                                                                         |
|      | to 60th day of gestation. This is the                                                                                                                                                                                                                                                                                                                                                                                                                                                                                                                                                                                                                                                                                                                                                                                                                                                                                                                                                                                                                                                                                                                                                                                                                                                                                                                                                                                                                                                                                                                                                                                                                                                                                                                                                                                                                                                                                                                                                                                                                                                                                          |
|      | Devisa et accongnesses during miten                                                                                                                                                                                                                                                                                                                                                                                                                                                                                                                                                                                                                                                                                                                                                                                                                                                                                                                                                                                                                                                                                                                                                                                                                                                                                                                                                                                                                                                                                                                                                                                                                                                                                                                                                                                                                                                                                                                                                                                                                                                                                            |
|      | if the foetal is exposed to a                                                                                                                                                                                                                                                                                                                                                                                                                                                                                                                                                                                                                                                                                                                                                                                                                                                                                                                                                                                                                                                                                                                                                                                                                                                                                                                                                                                                                                                                                                                                                                                                                                                                                                                                                                                                                                                                                                                                                                                                                                                                                                  |
|      | teratogenic drug, it can cause vairiou                                                                                                                                                                                                                                                                                                                                                                                                                                                                                                                                                                                                                                                                                                                                                                                                                                                                                                                                                                                                                                                                                                                                                                                                                                                                                                                                                                                                                                                                                                                                                                                                                                                                                                                                                                                                                                                                                                                                                                                                                                                                                         |
|      | defects en organ formation. some of.                                                                                                                                                                                                                                                                                                                                                                                                                                                                                                                                                                                                                                                                                                                                                                                                                                                                                                                                                                                                                                                                                                                                                                                                                                                                                                                                                                                                                                                                                                                                                                                                                                                                                                                                                                                                                                                                                                                                                                                                                                                                                           |
|      | perover tumas terlatogens oure-                                                                                                                                                                                                                                                                                                                                                                                                                                                                                                                                                                                                                                                                                                                                                                                                                                                                                                                                                                                                                                                                                                                                                                                                                                                                                                                                                                                                                                                                                                                                                                                                                                                                                                                                                                                                                                                                                                                                                                                                                                                                                                |
|      | 0                                                                                                                                                                                                                                                                                                                                                                                                                                                                                                                                                                                                                                                                                                                                                                                                                                                                                                                                                                                                                                                                                                                                                                                                                                                                                                                                                                                                                                                                                                                                                                                                                                                                                                                                                                                                                                                                                                                                                                                                                                                                                                                              |
|      | (d) Italidomide, Coreticosteroida, phenytoin                                                                                                                                                                                                                                                                                                                                                                                                                                                                                                                                                                                                                                                                                                                                                                                                                                                                                                                                                                                                                                                                                                                                                                                                                                                                                                                                                                                                                                                                                                                                                                                                                                                                                                                                                                                                                                                                                                                                                                                                                                                                                   |
|      | margaries, seracyclères, valpurage Ma.                                                                                                                                                                                                                                                                                                                                                                                                                                                                                                                                                                                                                                                                                                                                                                                                                                                                                                                                                                                                                                                                                                                                                                                                                                                                                                                                                                                                                                                                                                                                                                                                                                                                                                                                                                                                                                                                                                                                                                                                                                                                                         |
|      | (e) other dunce now he have as to                                                                                                                                                                                                                                                                                                                                                                                                                                                                                                                                                                                                                                                                                                                                                                                                                                                                                                                                                                                                                                                                                                                                                                                                                                                                                                                                                                                                                                                                                                                                                                                                                                                                                                                                                                                                                                                                                                                                                                                                                                                                                              |
|      | - congs oray be som grade                                                                                                                                                                                                                                                                                                                                                                                                                                                                                                                                                                                                                                                                                                                                                                                                                                                                                                                                                                                                                                                                                                                                                                                                                                                                                                                                                                                                                                                                                                                                                                                                                                                                                                                                                                                                                                                                                                                                                                                                                                                                                                      |
|      | teratogens & in many Cases Conclusion                                                                                                                                                                                                                                                                                                                                                                                                                                                                                                                                                                                                                                                                                                                                                                                                                                                                                                                                                                                                                                                                                                                                                                                                                                                                                                                                                                                                                                                                                                                                                                                                                                                                                                                                                                                                                                                                                                                                                                                                                                                                                          |
|      | evidence may be lacking . Pt is                                                                                                                                                                                                                                                                                                                                                                                                                                                                                                                                                                                                                                                                                                                                                                                                                                                                                                                                                                                                                                                                                                                                                                                                                                                                                                                                                                                                                                                                                                                                                                                                                                                                                                                                                                                                                                                                                                                                                                                                                                                                                                |
|      | therefore, advised to anoid an dui                                                                                                                                                                                                                                                                                                                                                                                                                                                                                                                                                                                                                                                                                                                                                                                                                                                                                                                                                                                                                                                                                                                                                                                                                                                                                                                                                                                                                                                                                                                                                                                                                                                                                                                                                                                                                                                                                                                                                                                                                                                                                             |
|      | 1 1 1 2 2 2 1 1 4                                                                                                                                                                                                                                                                                                                                                                                                                                                                                                                                                                                                                                                                                                                                                                                                                                                                                                                                                                                                                                                                                                                                                                                                                                                                                                                                                                                                                                                                                                                                                                                                                                                                                                                                                                                                                                                                                                                                                                                                                                                                                                              |
|      | Pridication exist for their use:                                                                                                                                                                                                                                                                                                                                                                                                                                                                                                                                                                                                                                                                                                                                                                                                                                                                                                                                                                                                                                                                                                                                                                                                                                                                                                                                                                                                                                                                                                                                                                                                                                                                                                                                                                                                                                                                                                                                                                                                                                                                                               |
|      |                                                                                                                                                                                                                                                                                                                                                                                                                                                                                                                                                                                                                                                                                                                                                                                                                                                                                                                                                                                                                                                                                                                                                                                                                                                                                                                                                                                                                                                                                                                                                                                                                                                                                                                                                                                                                                                                                                                                                                                                                                                                                                                                |
|      |                                                                                                                                                                                                                                                                                                                                                                                                                                                                                                                                                                                                                                                                                                                                                                                                                                                                                                                                                                                                                                                                                                                                                                                                                                                                                                                                                                                                                                                                                                                                                                                                                                                                                                                                                                                                                                                                                                                                                                                                                                                                                                                                |
|      |                                                                                                                                                                                                                                                                                                                                                                                                                                                                                                                                                                                                                                                                                                                                                                                                                                                                                                                                                                                                                                                                                                                                                                                                                                                                                                                                                                                                                                                                                                                                                                                                                                                                                                                                                                                                                                                                                                                                                                                                                                                                                                                                |
|      |                                                                                                                                                                                                                                                                                                                                                                                                                                                                                                                                                                                                                                                                                                                                                                                                                                                                                                                                                                                                                                                                                                                                                                                                                                                                                                                                                                                                                                                                                                                                                                                                                                                                                                                                                                                                                                                                                                                                                                                                                                                                                                                                |
|      |                                                                                                                                                                                                                                                                                                                                                                                                                                                                                                                                                                                                                                                                                                                                                                                                                                                                                                                                                                                                                                                                                                                                                                                                                                                                                                                                                                                                                                                                                                                                                                                                                                                                                                                                                                                                                                                                                                                                                                                                                                                                                                                                |
|      |                                                                                                                                                                                                                                                                                                                                                                                                                                                                                                                                                                                                                                                                                                                                                                                                                                                                                                                                                                                                                                                                                                                                                                                                                                                                                                                                                                                                                                                                                                                                                                                                                                                                                                                                                                                                                                                                                                                                                                                                                                                                                                                                |