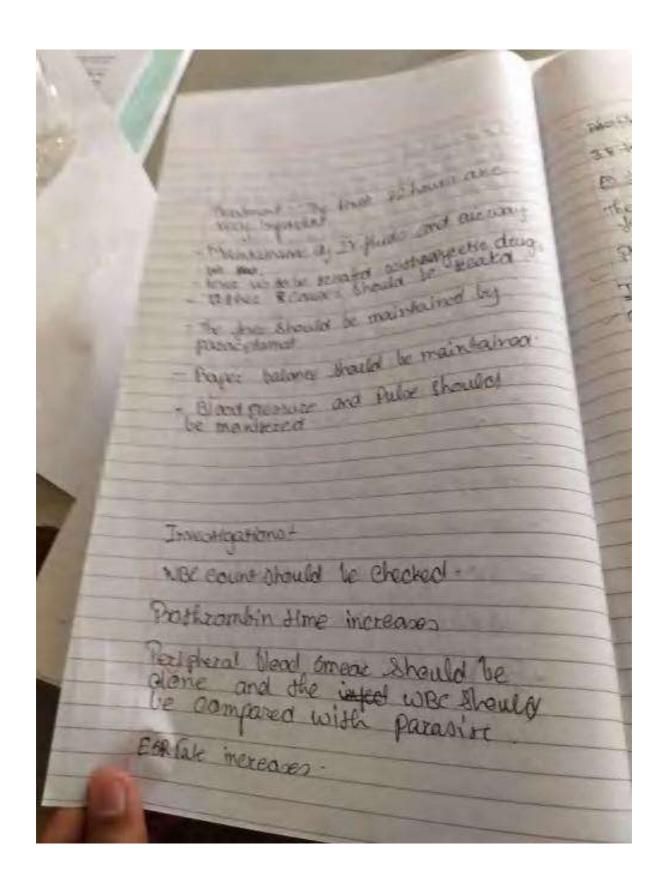

|         |       |       |         |       |
| 127  | NEW DY |          |         |         |                   |                                |         |                  |         |       |       |         |       |
| Tota | al Ma  | rks in 1 | Words   |         |                   |                                |         |                  |         |       |       |         |       |
|      |        |          |         |         |                   | 17838                          |         | eache            | - IAco  | essor |       |         |       |
|      | 100000 | ate      | 1       | 1       |                   | Sig                            | to of   | Bacing           | lung    | Gook  | 107   |         |       |









































































# MIMER Medical College, Talegaon Dabhade Consolidated report on retest exams-Paediatrics

| Year       | No. of students | Answer sheets. |
|------------|-----------------|----------------|
|            |                 |                |
|            |                 |                |
| 2020-2021  | Nil             | Nil            |
| 2019-2020  | Nil             | Nil            |
| 2018-2019  | Nil             | Nil            |
| 2017- 2018 | Nil             | Nil            |
| 2016- 2017 | Nil             | Nil            |



#### MIMER Medical College, Talegaon (D)

### Consolidated report on retest exams-Surgery

| Year       | No. of students | Answer sheets. |
|------------|-----------------|----------------|
| 2020-2021  | Nil             | Nil