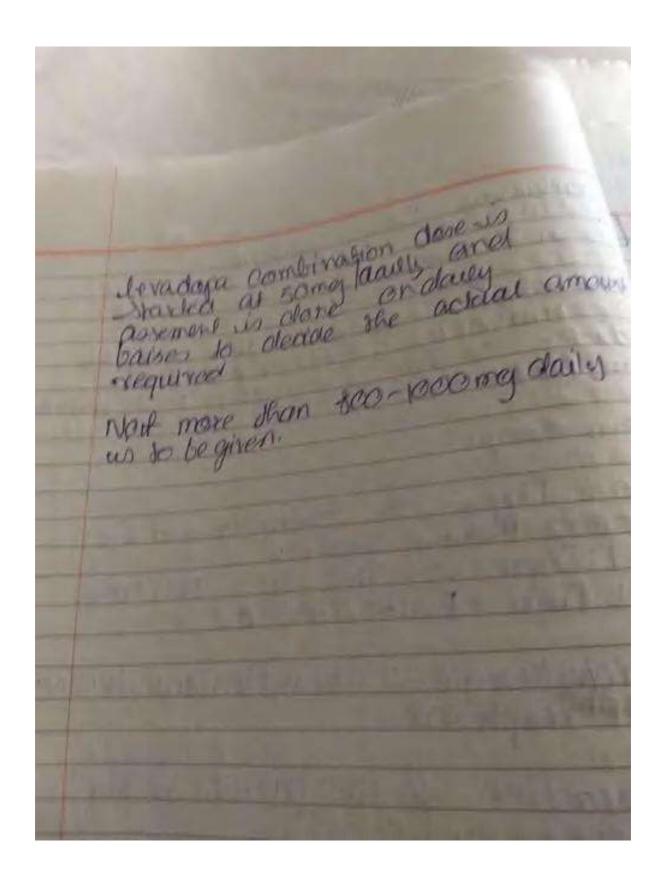

### Consolidated report on retest exams - Pharmacology

| Year       | No. of students | Answer sheets |
|------------|-----------------|---------------|
| 2020-2021  | Nil             | Nil           |
| 2019-2020  | 10              | yes           |
| 2018-2019  | 4               | yes           |
| 2017- 2018 | Nil             | Nil           |
| 2016- 2017 | Nil             | Nil           |