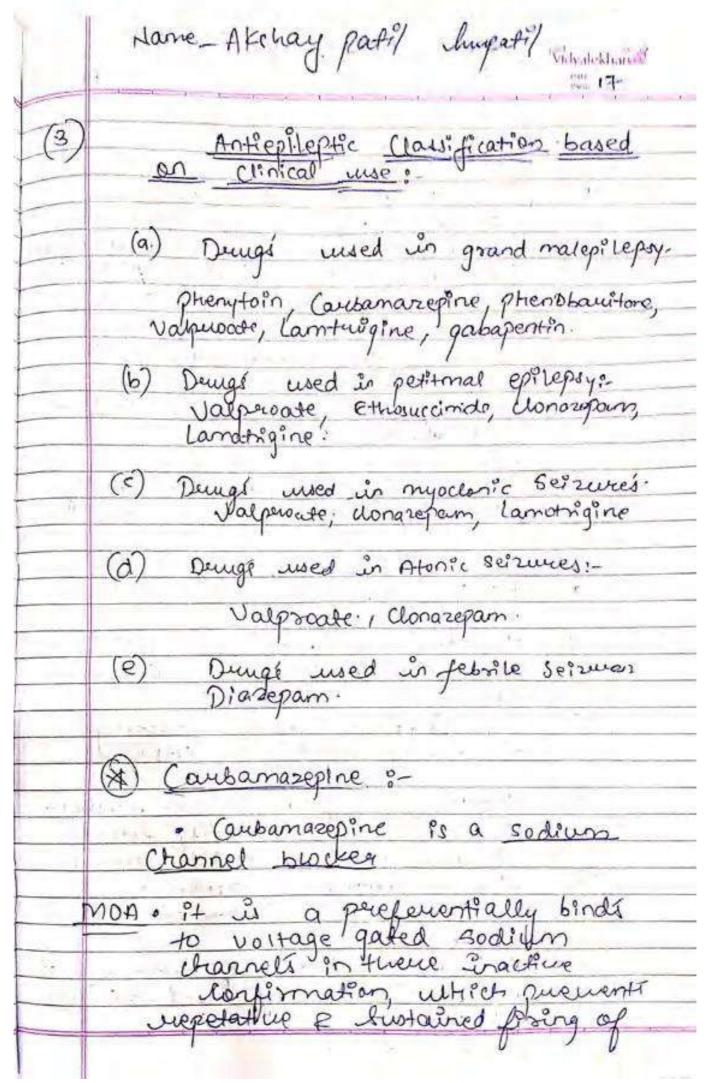

|      | Name- Akstray patil " limpatil" Vidvalektrans                                                                                                                                                                                                                                                                                                                                                                                                                                                                                                                                                                                                                                                                                                                                                                                                                                                                                                                                                                                                                                                                                                                                                                                                                                                                                                                                                                                                                                                                                                                                                                                                                                                                                                                                                                                                                                                                                                                                                                                                                                                                                  |
|------|--------------------------------------------------------------------------------------------------------------------------------------------------------------------------------------------------------------------------------------------------------------------------------------------------------------------------------------------------------------------------------------------------------------------------------------------------------------------------------------------------------------------------------------------------------------------------------------------------------------------------------------------------------------------------------------------------------------------------------------------------------------------------------------------------------------------------------------------------------------------------------------------------------------------------------------------------------------------------------------------------------------------------------------------------------------------------------------------------------------------------------------------------------------------------------------------------------------------------------------------------------------------------------------------------------------------------------------------------------------------------------------------------------------------------------------------------------------------------------------------------------------------------------------------------------------------------------------------------------------------------------------------------------------------------------------------------------------------------------------------------------------------------------------------------------------------------------------------------------------------------------------------------------------------------------------------------------------------------------------------------------------------------------------------------------------------------------------------------------------------------------|
| 10   | The second of th |
|      | Section B                                                                                                                                                                                                                                                                                                                                                                                                                                                                                                                                                                                                                                                                                                                                                                                                                                                                                                                                                                                                                                                                                                                                                                                                                                                                                                                                                                                                                                                                                                                                                                                                                                                                                                                                                                                                                                                                                                                                                                                                                                                                                                                      |
| CX F |                                                                                                                                                                                                                                                                                                                                                                                                                                                                                                                                                                                                                                                                                                                                                                                                                                                                                                                                                                                                                                                                                                                                                                                                                                                                                                                                                                                                                                                                                                                                                                                                                                                                                                                                                                                                                                                                                                                                                                                                                                                                                                                                |
| (Q1) | Jeriatogenicity 3-(a) It means the abili                                                                                                                                                                                                                                                                                                                                                                                                                                                                                                                                                                                                                                                                                                                                                                                                                                                                                                                                                                                                                                                                                                                                                                                                                                                                                                                                                                                                                                                                                                                                                                                                                                                                                                                                                                                                                                                                                                                                                                                                                                                                                       |
|      | of a drug to cause foetal abnormalis                                                                                                                                                                                                                                                                                                                                                                                                                                                                                                                                                                                                                                                                                                                                                                                                                                                                                                                                                                                                                                                                                                                                                                                                                                                                                                                                                                                                                                                                                                                                                                                                                                                                                                                                                                                                                                                                                                                                                                                                                                                                                           |
| -    | when administered to a peregrant lady.                                                                                                                                                                                                                                                                                                                                                                                                                                                                                                                                                                                                                                                                                                                                                                                                                                                                                                                                                                                                                                                                                                                                                                                                                                                                                                                                                                                                                                                                                                                                                                                                                                                                                                                                                                                                                                                                                                                                                                                                                                                                                         |
|      | The placenta does not strictly constitute                                                                                                                                                                                                                                                                                                                                                                                                                                                                                                                                                                                                                                                                                                                                                                                                                                                                                                                                                                                                                                                                                                                                                                                                                                                                                                                                                                                                                                                                                                                                                                                                                                                                                                                                                                                                                                                                                                                                                                                                                                                                                      |
|      | a barrier and any drug can cross                                                                                                                                                                                                                                                                                                                                                                                                                                                                                                                                                                                                                                                                                                                                                                                                                                                                                                                                                                                                                                                                                                                                                                                                                                                                                                                                                                                                                                                                                                                                                                                                                                                                                                                                                                                                                                                                                                                                                                                                                                                                                               |
| 7    | (b) The type of malformation depends                                                                                                                                                                                                                                                                                                                                                                                                                                                                                                                                                                                                                                                                                                                                                                                                                                                                                                                                                                                                                                                                                                                                                                                                                                                                                                                                                                                                                                                                                                                                                                                                                                                                                                                                                                                                                                                                                                                                                                                                                                                                                           |
|      | (b) The type of malformation depends                                                                                                                                                                                                                                                                                                                                                                                                                                                                                                                                                                                                                                                                                                                                                                                                                                                                                                                                                                                                                                                                                                                                                                                                                                                                                                                                                                                                                                                                                                                                                                                                                                                                                                                                                                                                                                                                                                                                                                                                                                                                                           |
|      | on the "dung as well as stage of                                                                                                                                                                                                                                                                                                                                                                                                                                                                                                                                                                                                                                                                                                                                                                                                                                                                                                                                                                                                                                                                                                                                                                                                                                                                                                                                                                                                                                                                                                                                                                                                                                                                                                                                                                                                                                                                                                                                                                                                                                                                                               |
|      | pregnancy during which the foetal was                                                                                                                                                                                                                                                                                                                                                                                                                                                                                                                                                                                                                                                                                                                                                                                                                                                                                                                                                                                                                                                                                                                                                                                                                                                                                                                                                                                                                                                                                                                                                                                                                                                                                                                                                                                                                                                                                                                                                                                                                                                                                          |
|      | (c) Most vunerable period is from 15th                                                                                                                                                                                                                                                                                                                                                                                                                                                                                                                                                                                                                                                                                                                                                                                                                                                                                                                                                                                                                                                                                                                                                                                                                                                                                                                                                                                                                                                                                                                                                                                                                                                                                                                                                                                                                                                                                                                                                                                                                                                                                         |
|      | to 60th day of gestation. This is the                                                                                                                                                                                                                                                                                                                                                                                                                                                                                                                                                                                                                                                                                                                                                                                                                                                                                                                                                                                                                                                                                                                                                                                                                                                                                                                                                                                                                                                                                                                                                                                                                                                                                                                                                                                                                                                                                                                                                                                                                                                                                          |
|      | Devisa et accongnesses during miten                                                                                                                                                                                                                                                                                                                                                                                                                                                                                                                                                                                                                                                                                                                                                                                                                                                                                                                                                                                                                                                                                                                                                                                                                                                                                                                                                                                                                                                                                                                                                                                                                                                                                                                                                                                                                                                                                                                                                                                                                                                                                            |
|      | if the foetal is exposed to a                                                                                                                                                                                                                                                                                                                                                                                                                                                                                                                                                                                                                                                                                                                                                                                                                                                                                                                                                                                                                                                                                                                                                                                                                                                                                                                                                                                                                                                                                                                                                                                                                                                                                                                                                                                                                                                                                                                                                                                                                                                                                                  |
|      | teratogenic drug, it can cause vairiou                                                                                                                                                                                                                                                                                                                                                                                                                                                                                                                                                                                                                                                                                                                                                                                                                                                                                                                                                                                                                                                                                                                                                                                                                                                                                                                                                                                                                                                                                                                                                                                                                                                                                                                                                                                                                                                                                                                                                                                                                                                                                         |
|      | defects en organ formation. some of.                                                                                                                                                                                                                                                                                                                                                                                                                                                                                                                                                                                                                                                                                                                                                                                                                                                                                                                                                                                                                                                                                                                                                                                                                                                                                                                                                                                                                                                                                                                                                                                                                                                                                                                                                                                                                                                                                                                                                                                                                                                                                           |
|      | perover tumas terlatogens oure-                                                                                                                                                                                                                                                                                                                                                                                                                                                                                                                                                                                                                                                                                                                                                                                                                                                                                                                                                                                                                                                                                                                                                                                                                                                                                                                                                                                                                                                                                                                                                                                                                                                                                                                                                                                                                                                                                                                                                                                                                                                                                                |
|      | 0                                                                                                                                                                                                                                                                                                                                                                                                                                                                                                                                                                                                                                                                                                                                                                                                                                                                                                                                                                                                                                                                                                                                                                                                                                                                                                                                                                                                                                                                                                                                                                                                                                                                                                                                                                                                                                                                                                                                                                                                                                                                                                                              |
|      | (d) Italidomide, Coreticosteroida, phenytoin                                                                                                                                                                                                                                                                                                                                                                                                                                                                                                                                                                                                                                                                                                                                                                                                                                                                                                                                                                                                                                                                                                                                                                                                                                                                                                                                                                                                                                                                                                                                                                                                                                                                                                                                                                                                                                                                                                                                                                                                                                                                                   |
|      | margaries, seracyclères, valpurage Ma.                                                                                                                                                                                                                                                                                                                                                                                                                                                                                                                                                                                                                                                                                                                                                                                                                                                                                                                                                                                                                                                                                                                                                                                                                                                                                                                                                                                                                                                                                                                                                                                                                                                                                                                                                                                                                                                                                                                                                                                                                                                                                         |
|      | (e) other dunce now he have as to                                                                                                                                                                                                                                                                                                                                                                                                                                                                                                                                                                                                                                                                                                                                                                                                                                                                                                                                                                                                                                                                                                                                                                                                                                                                                                                                                                                                                                                                                                                                                                                                                                                                                                                                                                                                                                                                                                                                                                                                                                                                                              |
|      | - congs oray be som grade                                                                                                                                                                                                                                                                                                                                                                                                                                                                                                                                                                                                                                                                                                                                                                                                                                                                                                                                                                                                                                                                                                                                                                                                                                                                                                                                                                                                                                                                                                                                                                                                                                                                                                                                                                                                                                                                                                                                                                                                                                                                                                      |
|      | teratogens & in many Cases Conclusion                                                                                                                                                                                                                                                                                                                                                                                                                                                                                                                                                                                                                                                                                                                                                                                                                                                                                                                                                                                                                                                                                                                                                                                                                                                                                                                                                                                                                                                                                                                                                                                                                                                                                                                                                                                                                                                                                                                                                                                                                                                                                          |
|      | evidence may be lacking . Pt is                                                                                                                                                                                                                                                                                                                                                                                                                                                                                                                                                                                                                                                                                                                                                                                                                                                                                                                                                                                                                                                                                                                                                                                                                                                                                                                                                                                                                                                                                                                                                                                                                                                                                                                                                                                                                                                                                                                                                                                                                                                                                                |
|      | therefore, advised to anoid an dui                                                                                                                                                                                                                                                                                                                                                                                                                                                                                                                                                                                                                                                                                                                                                                                                                                                                                                                                                                                                                                                                                                                                                                                                                                                                                                                                                                                                                                                                                                                                                                                                                                                                                                                                                                                                                                                                                                                                                                                                                                                                                             |
|      | 1 1 1 2 2 2 1 1 4                                                                                                                                                                                                                                                                                                                                                                                                                                                                                                                                                                                                                                                                                                                                                                                                                                                                                                                                                                                                                                                                                                                                                                                                                                                                                                                                                                                                                                                                                                                                                                                                                                                                                                                                                                                                                                                                                                                                                                                                                                                                                                              |
|      | Pridication exist for their use:                                                                                                                                                                                                                                                                                                                                                                                                                                                                                                                                                                                                                                                                                                                                                                                                                                                                                                                                                                                                                                                                                                                                                                                                                                                                                                                                                                                                                                                                                                                                                                                                                                                                                                                                                                                                                                                                                                                                                                                                                                                                                               |
|      |                                                                                                                                                                                                                                                                                                                                                                                                                                                                                                                                                                                                                                                                                                                                                                                                                                                                                                                                                                                                                                                                                                                                                                                                                                                                                                                                                                                                                                                                                                                                                                                                                                                                                                                                                                                                                                                                                                                                                                                                                                                                                                                                |
|      |                                                                                                                                                                                                                                                                                                                                                                                                                                                                                                                                                                                                                                                                                                                                                                                                                                                                                                                                                                                                                                                                                                                                                                                                                                                                                                                                                                                                                                                                                                                                                                                                                                                                                                                                                                                                                                                                                                                                                                                                                                                                                                                                |
|      |                                                                                                                                                                                                                                                                                                                                                                                                                                                                                                                                                                                                                                                                                                                                                                                                                                                                                                                                                                                                                                                                                                                                                                                                                                                                                                                                                                                                                                                                                                                                                                                                                                                                                                                                                                                                                                                                                                                                                                                                                                                                                                                                |
|      |                                                                                                                                                                                                                                                                                                                                                                                                                                                                                                                                                                                                                                                                                                                                                                                                                                                                                                                                                                                                                                                                                                                                                                                                                                                                                                                                                                                                                                                                                                                                                                                                                                                                                                                                                                                                                                                                                                                                                                                                                                                                                                                                |
|      |                                                                                                                                                                                                                                                                                                                                                                                                                                                                                                                                                                                                                                                                                                                                                                                                                                                                                                                                                                                                                                                                                                                                                                                                                                                                                                                                                                                                                                                                                                                                                                                                                                                                                                                                                                                                                                                                                                                                                                                                                                                                                                                                |
|      |                                                                                                                                                                                                                                                                                                                                                                                                                                                                                                                                                                                                                                                                                                                                                                                                                                                                                                                                                                                                                                                                                                                                                                                                                                                                                                                                                                                                                                                                                                                                                                                                                                                                                                                                                                                                                                                                                                                                                                                                                                                                                                                                |