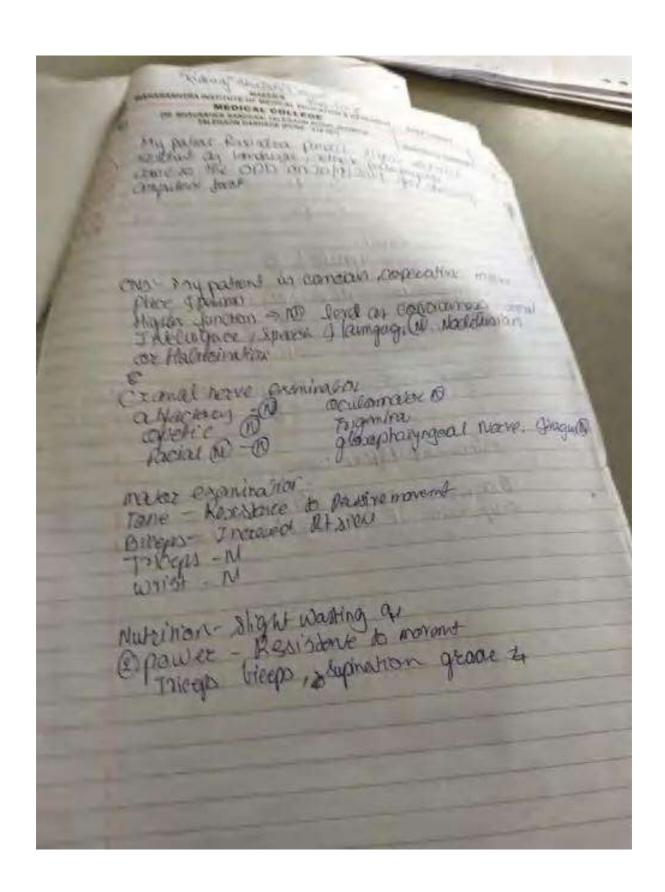

|       |       |         |       |
| 127  | NEW DY |          |         |         |                   |                                |         |                  |         |       |       |         |       |
| Tota | al Ma  | rks in 1 | Words   |         |                   |                                |         |                  |         |       |       |         |       |
|      |        |          |         |         |                   | 17838                          |         | eache            | - IAco  | essor |       |         |       |
|      | 100000 | ate      | 1       | 1       |                   | Sig                            | to of   | Bacing           | lung    | Gook  | 107   |         |       |









































































# MIMER Medical College, Talegaon Dabhade Consolidated report on retest exams-Paediatrics

| Year       | No. of students | Answer sheets. |
|------------|-----------------|----------------|
|            |                 |                |
|            |                 |                |
| 2020-2021  | Nil             | Nil            |
| 2019-2020  | Nil             | Nil            |
| 2018-2019  | Nil             | Nil            |
| 2017- 2018 | Nil             | Nil            |
| 2016- 2017 | Nil             | Nil            |



#### MIMER Medical College, Talegaon (D)

### Consolidated report on retest exams-Surgery

| Year       | No. of students | Answer sheets. |
|------------|-----------------|----------------|
| 2020-2021  | Nil             | Nil            |
| 2