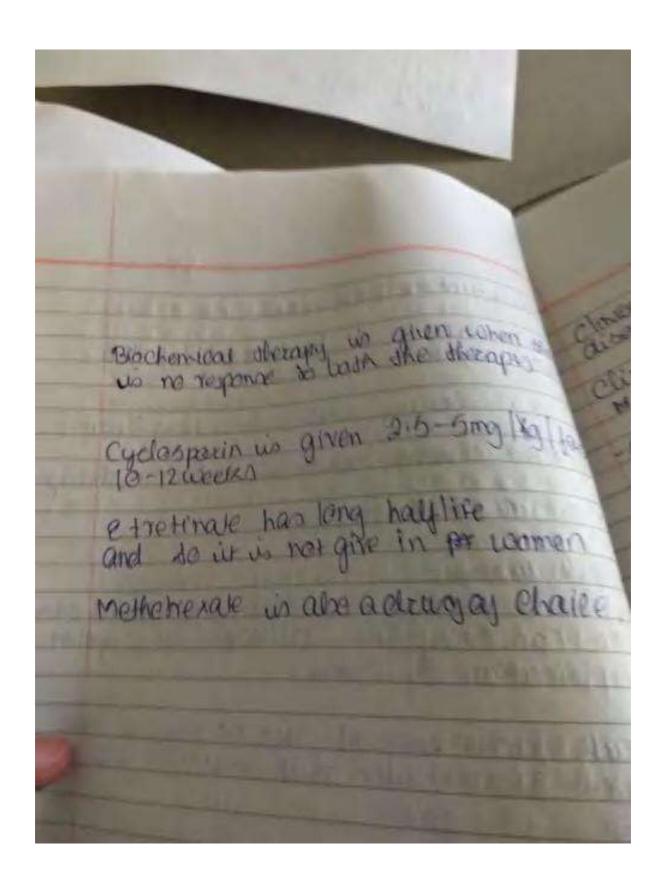

|         |                  |         |       |       |         |       |
| 127  | NEW DY |          |         |         |                   |                                |         |                  |         |       |       |         |       |
| Tota | al Ma  | rks in 1 | Words   |         |                   |                                |         |                  |         |       |       |         |       |
|      |        |          |         |         |                   | 17838                          |         | eache            | - IAco  | essor |       |         |       |
|      | 100000 | ate      | 1       | 1       |                   | Sig                            | to of   | Bacing           | lung    | Gook  | 107   |         |       |









































































# MIMER Medical College, Talegaon Dabhade Consolidated report on retest exams-Paediatrics

| Year       | No. of students | Answer sheets. |
|------------|-----------------|----------------|
|            |                 |                |
|            |                 |                |
| 2020-2021  | Nil             | Nil            |
| 2019-2020  | Nil             | Nil            |
| 2018-2019  | Nil             | Nil            |
| 2017- 2018 | Nil             | Nil            |
| 2016- 2017 | Nil             | Nil            |



#### MIMER Medical College, Talegaon (D)

### Consolidated report on retest exams-Surgery

| Year       | No. of students | Answer sheets. |
|------------|-----------------|----------------|
| 2