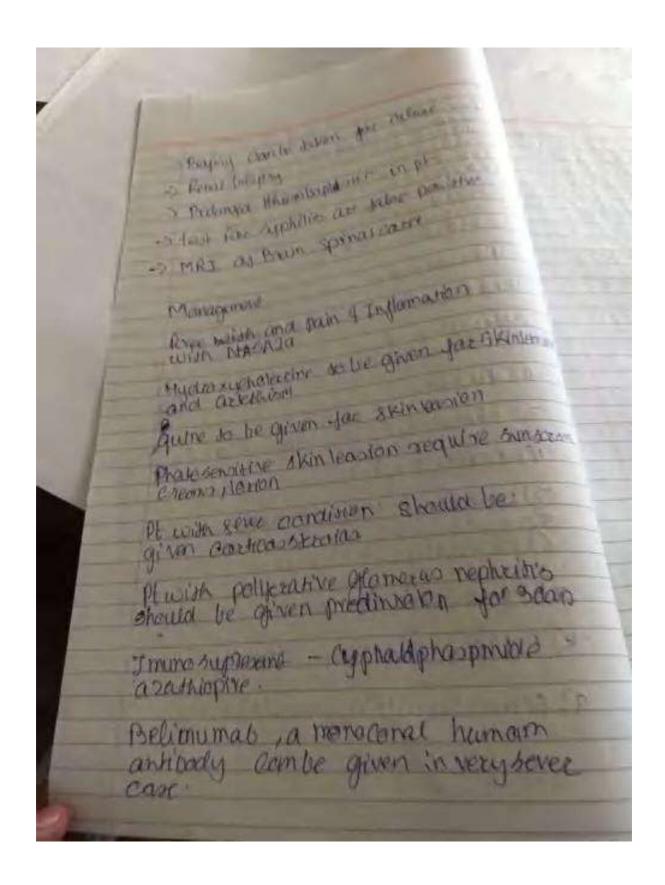

|       |       | 99             |
| To    | tai Mar   | ks in W    | lords.        |      |                         | 9,38                                             | NE                    |                                    |                  |       |       |                |
| Pen   | isal da   | to. 516    | 10.00         | 110  | 7                       | Sign                                             | of tea                | cher (/                            | Assess           | ior)_ | How   |                |
| ign i | of stud   | lent 3     | 200           | 20   |                         | Sign                                             | of H.                 | O.D                                |                  |       |       |                |



















| i    |        |          | DR. BHA | MISAHEB | SARDES<br>AON DAS | SALTALES<br>SHADE (F<br>NAAC V | UNE - 4 | 10 507)<br>grade | DEPITAL | 6     | 96    | 1       |       |
|------|--------|----------|---------|---------|-------------------|--------------------------------|---------|------------------|---------|-------|-------|---------|-------|
|      |        |          |         |         | ANSV              | VER - E                        | NOOK    | - N. M.          | no.     |       | 916   | Siers.  |       |
|      | Rot    | No1      | 08      |         |                   | 4445                           | 111-1   | Done             | und w   | 1000  |       |         |       |
|      | Exa    | mination | Die     | VIN E   |                   |