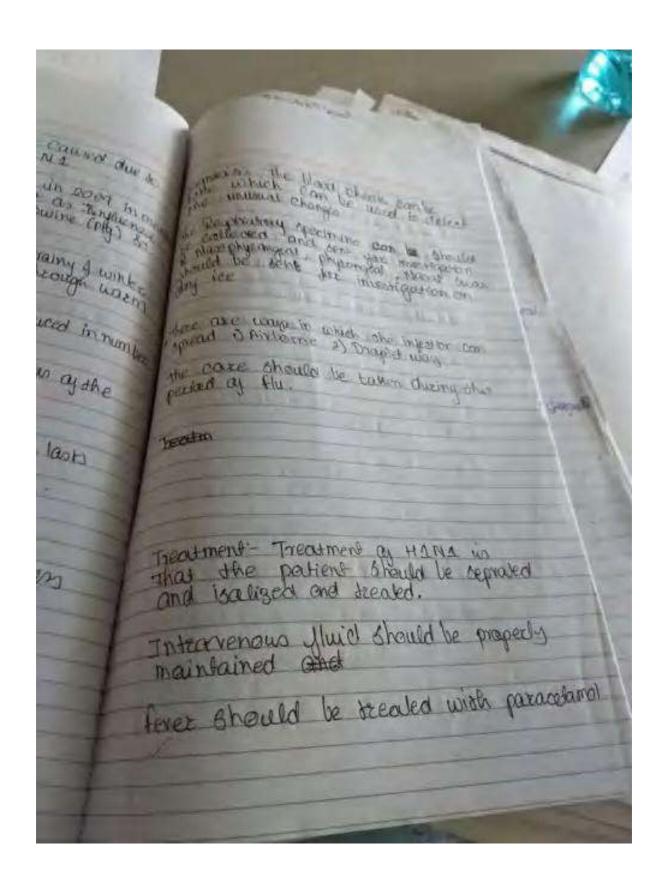

|         |       |       |         |       |
| 127  | NEW DY |          |         |         |                   |                                |         |                  |         |       |       |         |       |
| Tota | al Ma  | rks in 1 | Words   |         |                   |                                |         |                  |         |       |       |         |       |
|      |        |          |         |         |                   | 17838                          |         | eache            | - IAco  | essor |       |         |       |
|      | 100000 | ate      | 1       | 1       |                   | Sig                            | to of   | Bacing           | lung    | Gook  | 107   |         |       |









































































# MIMER Medical College, Talegaon Dabhade Consolidated report on retest exams-Paediatrics

| Year       | No. of students | Answer sheets. |
|------------|-----------------|----------------|
|            |                 |                |
|            |                 |                |
| 2020-2021  | Nil             | Nil            |
| 2019-2020  | Nil             | Nil            |
| 2018-2019  | Nil             | Nil            |
| 2017- 2018 | Nil             | Nil            |
| 2016- 2017 | Nil             | Nil            |



#### MIMER Medical College, Talegaon (D)

### Consolidated report on retest exams-Surgery

| Year       | No. of students | Answer sheets. |
|------------|-----------------|----------------|
| 2020-2021  | Nil             | Nil