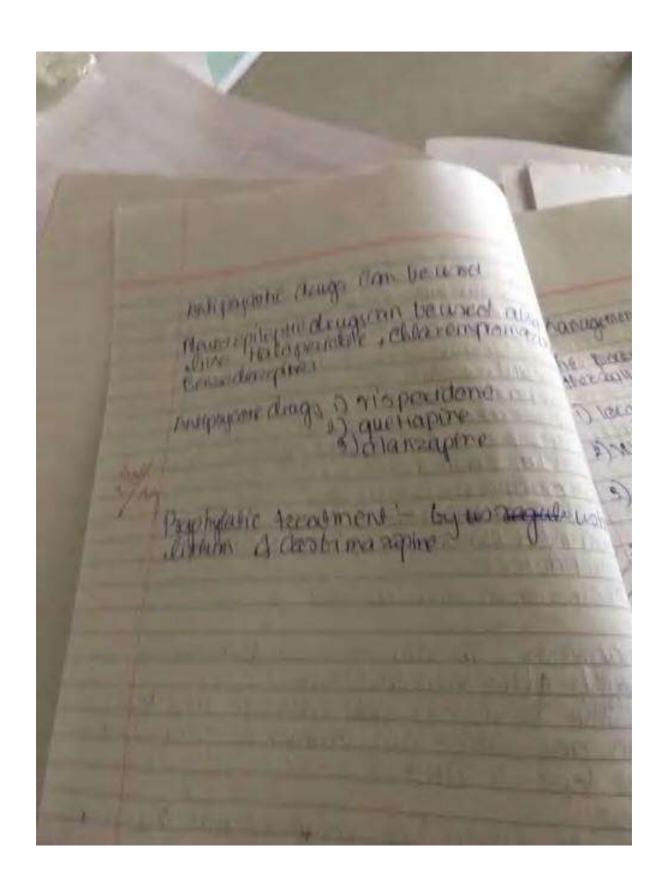

|         |                  |         |       |       |         |       |
| 127  | NEW DY |          |         |         |                   |                                |         |                  |         |       |       |         |       |
| Tota | al Ma  | rks in 1 | Words   |         |                   |                                |         |                  |         |       |       |         |       |
|      |        |          |         |         |                   | 17838                          |         | eache            | - IAco  | essor |       |         |       |
|      | 100000 | ate      | 1       | 1       |                   | Sig                            | to of   | Bacing           | lung    | Gook  | 107   |         |       |









































































# MIMER Medical College, Talegaon Dabhade Consolidated report on retest exams-Paediatrics

| Year       | No. of students | Answer sheets. |
|------------|-----------------|----------------|
|            |                 |                |
|            |                 |                |
| 2020-2021  | Nil             | Nil            |
| 2019-2020  | Nil             | Nil            |
| 2018-2019  | Nil             | Nil            |
| 2017- 2018 | Nil             | Nil            |
| 2016- 2017 | Nil             | Nil            |



#### MIMER Medical College, Talegaon (D)

### Consolidated report on retest exams-Surgery

| Year       | No. of students | Answer sheets. |
|------------|-----------------|----------------|