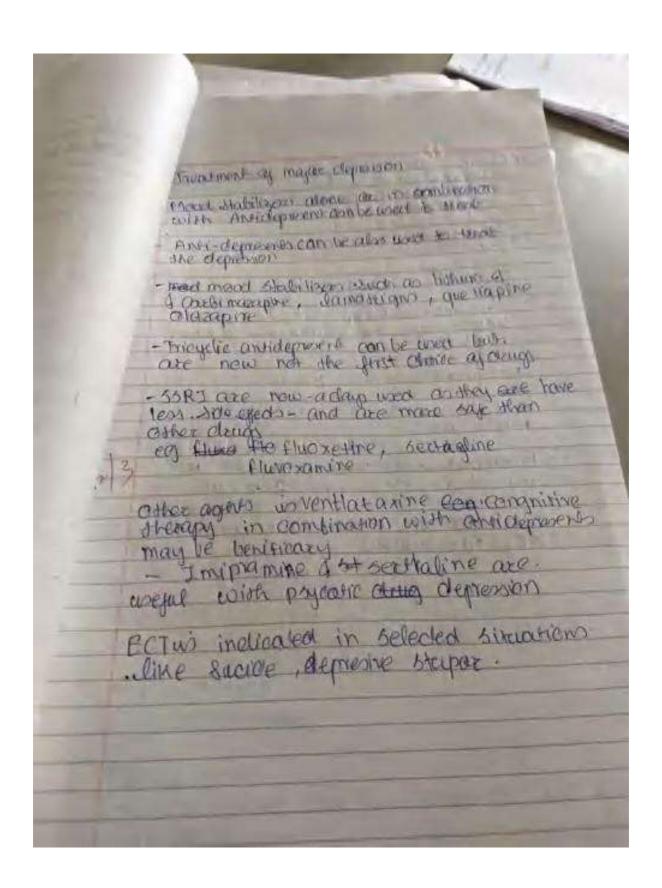

|         |                  |         |       |       |         |       |
| 127  | NEW DY |          |         |         |                   |                                |         |                  |         |       |       |         |       |
| Tota | al Ma  | rks in 1 | Words   |         |                   |                                |         |                  |         |       |       |         |       |
|      |        |          |         |         |                   | 17838                          |         | eache            | - IAco  | essor |       |         |       |
|      | 100000 | ate      | 1       | 1       |                   | Sig                            | to of   | Bacing           | lung    | Gook  | 107   |         |       |









































































# MIMER Medical College, Talegaon Dabhade Consolidated report on retest exams-Paediatrics

| Year       | No. of students | Answer sheets. |
|------------|-----------------|----------------|
|            |                 |                |
|            |                 |                |
| 2020-2021  | Nil             | Nil            |
| 2019-2020  | Nil             | Nil            |
| 2018-2019  | Nil             | Nil            |
| 2017- 2018 | Nil             | Nil            |
| 2016- 2017 | Nil             | Nil            |



#### MIMER Medical College, Talegaon (D)

### Consolidated report on retest exams-Surgery

| Year       | No. of students | Answer sheets. |
|------------|-----------------|-----------