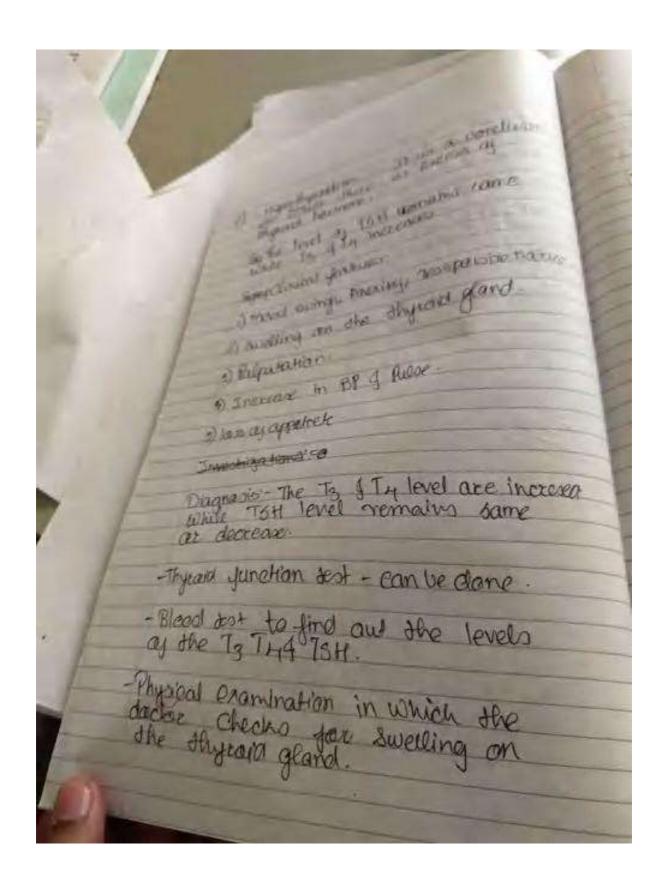

|       |       |         |       |
| 127  | NEW DY |          |         |         |                   |                                |         |                  |         |       |       |         |       |
| Tota | al Ma  | rks in 1 | Words   |         |                   |                                |         |                  |         |       |       |         |       |
|      |        |          |         |         |                   | 17838                          |         | eache            | - IAco  | essor |       |         |       |
|      | 100000 | ate      | 1       | 1       |                   | Sig                            | to of   | Bacing           | lung    | Gook  | 107   |         |       |









































































# MIMER Medical College, Talegaon Dabhade Consolidated report on retest exams-Paediatrics

| Year       | No. of students | Answer sheets. |
|------------|-----------------|----------------|
|            |                 |                |
|            |                 |                |
| 2020-2021  | Nil             | Nil            |
| 2019-2020  | Nil             | Nil            |
| 2018-2019  | Nil             | Nil            |
| 2017- 2018 | Nil             | Nil            |
| 2016- 2017 | Nil             | Nil            |



#### MIMER Medical College, Talegaon (D)

### Consolidated report on retest exams-Surgery

| Year       | No. of students | Answer sheets. |
|------------|-----------------|----------------|
| 2020-2021  | Nil             | Nil