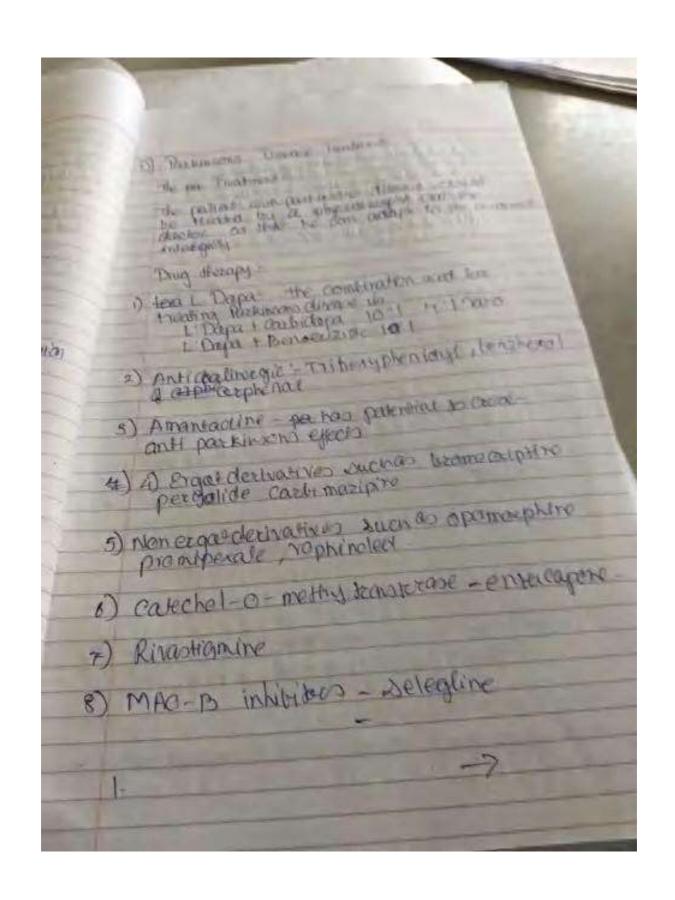

### Consolidated report on retest exams - Pharmacology

| Year       | No. of students | Answer sheets |
|------------|-----------------|---------------|
| 2020-2021  | Nil             | Nil           |
| 2019-2020  | 10              | yes           |
| 2018-2019  | 4               | yes           |
| 2017- 2018 | Nil             | Nil           |
| 2016- 2017 | Nil             | Nil           |