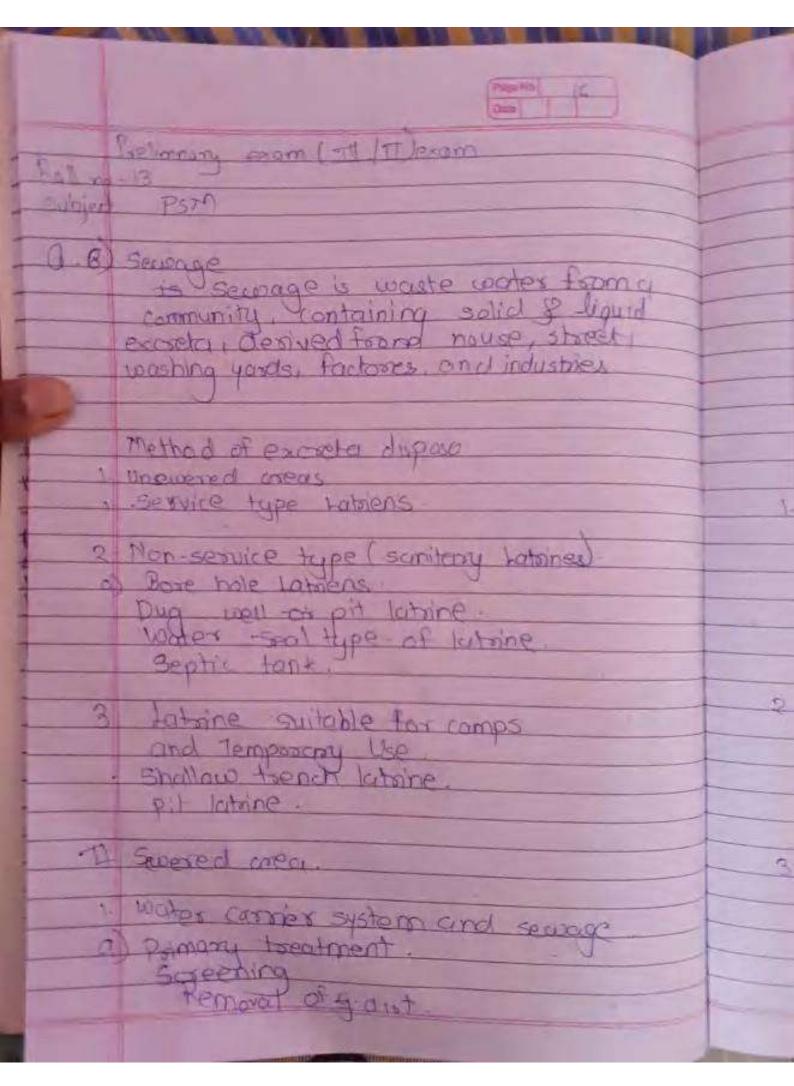

a presiminent ment

MANUAL 1161 USE 0326 7275 Fredericky excess ( III ) 7000 201 04-13 MAK - PSTA Book steps N Election of losses and lontral. The pater definingtion of unat constute Dragnostic criteria of the cliserse and the stude of disease elliphility criteria - the a A criterian requirement that only newly diagnost Circulent) course within a specified 2 Selection of Controls Source of Control - The possible source from which control may be selected include hospitals, relatives relations Mospitals controls. Relatives regibourhood controls H) General population. 8 Hatching Muchined is defined as the process by which the select most controls in such. a way that they are similar to cases with Hagaso to constant portions soluted variables and are known to influence the outcome of disease



secondary treatment. Iridaling filters. Actionated sludge process Other methodic Sea Dutfall RIVER outfall sevenge forming. Modern seconde treatment 1 Seseening . second arriving at a disposal work a'is 1st passed through a metal siseen which interiors large floating objects such as pieces of wood, rage, reastes of gas boge and dead animals ! 2 Osit chamber. Securage is then passed through a long The chamber is approx 10 to 20 meters 3 Primary seclimentath sounded is now admitted in a hyge tank caused pointing sedimentating settaled down are called sludge

## MIMER Medical College, Talegaon (D)

## Consolidated report on retest exams- ENT

| Year       | No. of students | Answer Sheets. |
|------------|-----------------|----------------|
| 2020-2021  | 01              | 01             |