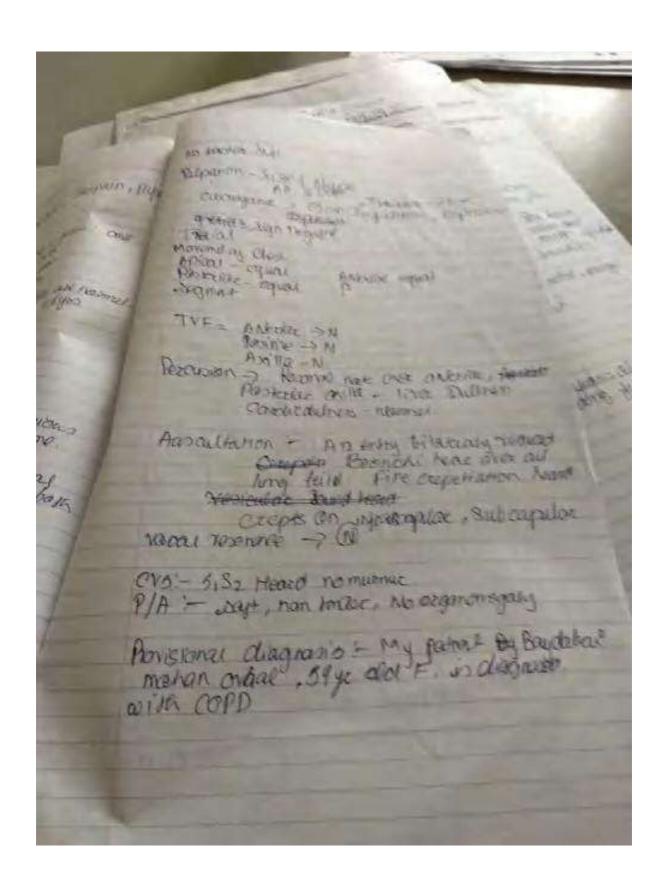

|       |         |       |
| 127  | NEW DY |          |         |         |                   |                                |         |                  |         |       |       |         |       |
| Tota | al Ma  | rks in 1 | Words   |         |                   |                                |         |                  |         |       |       |         |       |
|      |        |          |         |         |                   | 17838                          |         | eache            | - IAco  | essor |       |         |       |
|      | 100000 | ate      | 1       | 1       |                   | Sig                            | to of   | Bacing           | lung    | Gook  | 107   |         |       |









































































# MIMER Medical College, Talegaon Dabhade Consolidated report on retest exams-Paediatrics

| Year       | No. of students | Answer sheets. |
|------------|-----------------|----------------|
|            |                 |                |
|            |                 |                |
| 2020-2021  | Nil             | Nil            |
| 2019-2020  | Nil             | Nil            |
| 2018-2019  | Nil             | Nil            |
| 2017- 2018 | Nil             | Nil            |
| 2016- 2017 | Nil             | Nil            |



#### MIMER Medical College, Talegaon (D)

### Consolidated report on retest exams-Surgery

| Year       | No. of students | Answer sheets. |
|------------|-----------------|----------------|
| 2020-2021  | Nil             | Nil            |
| 2019-2020