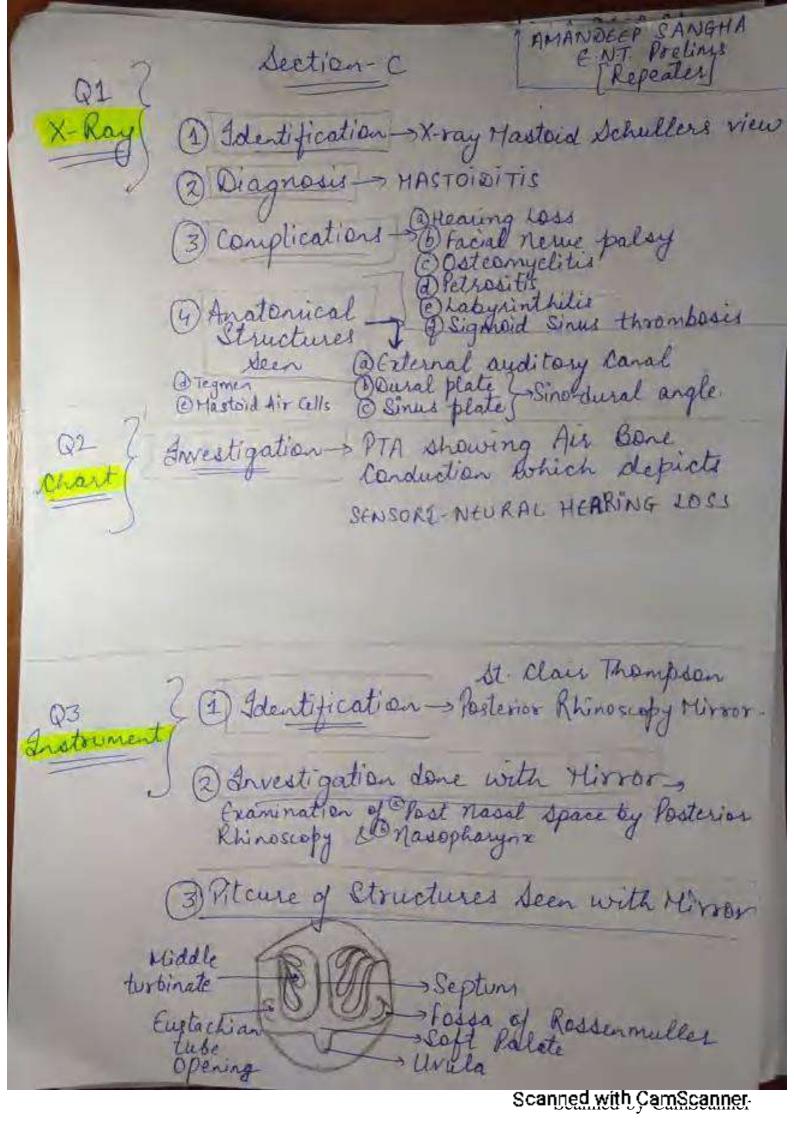

|

Page MO-10. Instyment. an Identification Postesian minos copy missor. (eD) posterior thinoscopy. (e.5) Eustachin 6 persing Lyula Soft



AMANDEEP SANGHA Section -B [Repeater] Short Case Age > 20 years sex semale Name - Miss A Occupation - Student Harless - Dapodi CC - Wit gain
Cold Intolerance & Dince
dysnjennorhoea
Constipation
Lethargy

Lethargy Houths 1 (1) Diagnosis -> HYPOTHROIDISM with Swelling of Thyroidgland (2) Reason why swelling Moves on Swallowing >
The gland is attached to sides of larynx &
the larynx moves upwards on Swallowing
So, the Swelling moves upwards white
So, the Swelling moves upwards white Systemic Sequadae in this Patient · low levels of thyroid · Jodsue Déficiency

AMANDEEB SANGHA ENTERELIMS [Repeater] (3) Investigations BLOOD TESTS -> TSH Test [Thyroid Stimulating Hormone] Treatment Thyroxine Replacement Therapy
[LEVOTHYROXINE] 4 Left Untreated, hypothysoidism can lead to many complications suc