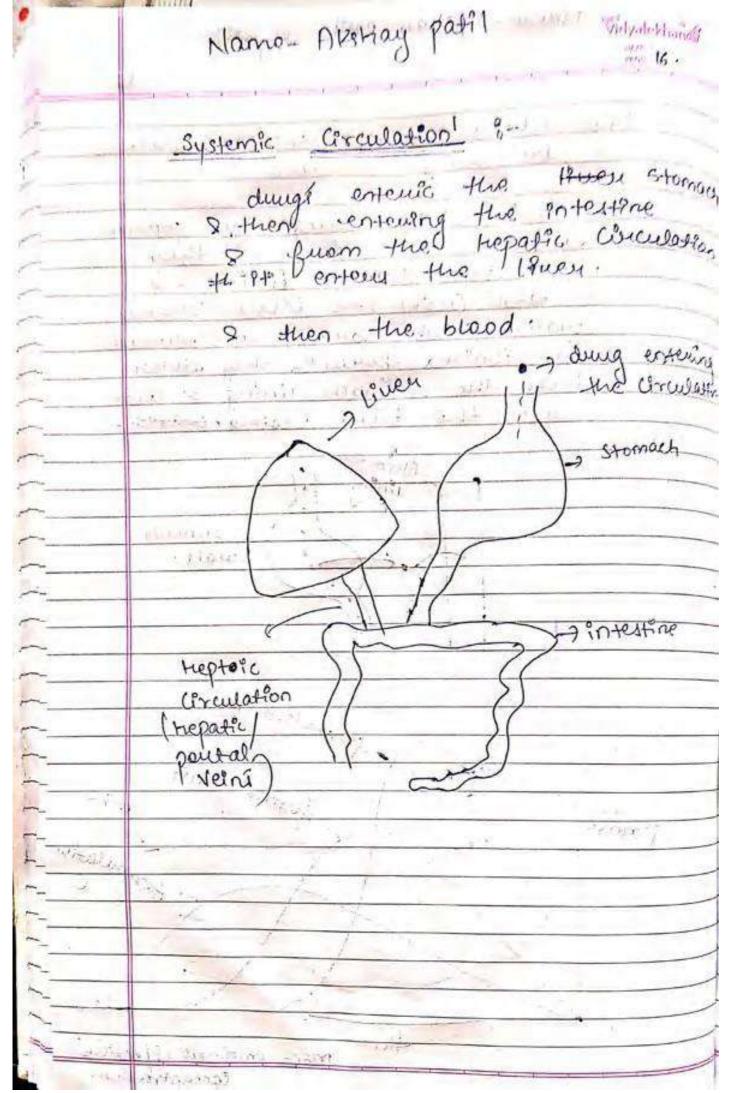

|      | Name- Akstray patil " limpatil" Vidvalektrans                                                                                                                                                                                                                                                                                                                                                                                                                                                                                                                                                                                                                                                                                                                                                                                                                                                                                                                                                                                                                                                                                                                                                                                                                                                                                                                                                                                                                                                                                                                                                                                                                                                                                                                                                                                                                                                                                                                                                                                                                                                                                  |
|------|--------------------------------------------------------------------------------------------------------------------------------------------------------------------------------------------------------------------------------------------------------------------------------------------------------------------------------------------------------------------------------------------------------------------------------------------------------------------------------------------------------------------------------------------------------------------------------------------------------------------------------------------------------------------------------------------------------------------------------------------------------------------------------------------------------------------------------------------------------------------------------------------------------------------------------------------------------------------------------------------------------------------------------------------------------------------------------------------------------------------------------------------------------------------------------------------------------------------------------------------------------------------------------------------------------------------------------------------------------------------------------------------------------------------------------------------------------------------------------------------------------------------------------------------------------------------------------------------------------------------------------------------------------------------------------------------------------------------------------------------------------------------------------------------------------------------------------------------------------------------------------------------------------------------------------------------------------------------------------------------------------------------------------------------------------------------------------------------------------------------------------|
| 10   | The second of th |
|      | Section B                                                                                                                                                                                                                                                                                                                                                                                                                                                                                                                                                                                                                                                                                                                                                                                                                                                                                                                                                                                                                                                                                                                                                                                                                                                                                                                                                                                                                                                                                                                                                                                                                                                                                                                                                                                                                                                                                                                                                                                                                                                                                                                      |
| CX F |                                                                                                                                                                                                                                                                                                                                                                                                                                                                                                                                                                                                                                                                                                                                                                                                                                                                                                                                                                                                                                                                                                                                                                                                                                                                                                                                                                                                                                                                                                                                                                                                                                                                                                                                                                                                                                                                                                                                                                                                                                                                                                                                |
| (Q1) | Jeriatogenicity 3-(a) It means the abili                                                                                                                                                                                                                                                                                                                                                                                                                                                                                                                                                                                                                                                                                                                                                                                                                                                                                                                                                                                                                                                                                                                                                                                                                                                                                                                                                                                                                                                                                                                                                                                                                                                                                                                                                                                                                                                                                                                                                                                                                                                                                       |
|      | of a drug to cause foetal abnormalis                                                                                                                                                                                                                                                                                                                                                                                                                                                                                                                                                                                                                                                                                                                                                                                                                                                                                                                                                                                                                                                                                                                                                                                                                                                                                                                                                                                                                                                                                                                                                                                                                                                                                                                                                                                                                                                                                                                                                                                                                                                                                           |
| -    | when administered to a peregrant lady.                                                                                                                                                                                                                                                                                                                                                                                                                                                                                                                                                                                                                                                                                                                                                                                                                                                                                                                                                                                                                                                                                                                                                                                                                                                                                                                                                                                                                                                                                                                                                                                                                                                                                                                                                                                                                                                                                                                                                                                                                                                                                         |
|      | The placenta does not strictly constitute                                                                                                                                                                                                                                                                                                                                                                                                                                                                                                                                                                                                                                                                                                                                                                                                                                                                                                                                                                                                                                                                                                                                                                                                                                                                                                                                                                                                                                                                                                                                                                                                                                                                                                                                                                                                                                                                                                                                                                                                                                                                                      |
|      | a barrier and any drug can cross                                                                                                                                                                                                                                                                                                                                                                                                                                                                                                                                                                                                                                                                                                                                                                                                                                                                                                                                                                                                                                                                                                                                                                                                                                                                                                                                                                                                                                                                                                                                                                                                                                                                                                                                                                                                                                                                                                                                                                                                                                                                                               |
| 7    | (b) The type of malformation depends                                                                                                                                                                                                                                                                                                                                                                                                                                                                                                                                                                                                                                                                                                                                                                                                                                                                                                                                                                                                                                                                                                                                                                                                                                                                                                                                                                                                                                                                                                                                                                                                                                                                                                                                                                                                                                                                                                                                                                                                                                                                                           |
|      | (b) The type of malformation depends                                                                                                                                                                                                                                                                                                                                                                                                                                                                                                                                                                                                                                                                                                                                                                                                                                                                                                                                                                                                                                                                                                                                                                                                                                                                                                                                                                                                                                                                                                                                                                                                                                                                                                                                                                                                                                                                                                                                                                                                                                                                                           |
|      | on the "dung as well as stage of                                                                                                                                                                                                                                                                                                                                                                                                                                                                                                                                                                                                                                                                                                                                                                                                                                                                                                                                                                                                                                                                                                                                                                                                                                                                                                                                                                                                                                                                                                                                                                                                                                                                                                                                                                                                                                                                                                                                                                                                                                                                                               |
|      | pregnancy during which the foetal was                                                                                                                                                                                                                                                                                                                                                                                                                                                                                                                                                                                                                                                                                                                                                                                                                                                                                                                                                                                                                                                                                                                                                                                                                                                                                                                                                                                                                                                                                                                                                                                                                                                                                                                                                                                                                                                                                                                                                                                                                                                                                          |
|      | (c) Most vunerable period is from 15th                                                                                                                                                                                                                                                                                                                                                                                                                                                                                                                                                                                                                                                                                                                                                                                                                                                                                                                                                                                                                                                                                                                                                                                                                                                                                                                                                                                                                                                                                                                                                                                                                                                                                                                                                                                                                                                                                                                                                                                                                                                                                         |
|      | to 60th day of gestation. This is the                                                                                                                                                                                                                                                                                                                                                                                                                                                                                                                                                                                                                                                                                                                                                                                                                                                                                                                                                                                                                                                                                                                                                                                                                                                                                                                                                                                                                                                                                                                                                                                                                                                                                                                                                                                                                                                                                                                                                                                                                                                                                          |
|      | Devisa et accongnesses during miten                                                                                                                                                                                                                                                                                                                                                                                                                                                                                                                                                                                                                                                                                                                                                                                                                                                                                                                                                                                                                                                                                                                                                                                                                                                                                                                                                                                                                                                                                                                                                                                                                                                                                                                                                                                                                                                                                                                                                                                                                                                                                            |
|      | if the foetal is exposed to a                                                                                                                                                                                                                                                                                                                                                                                                                                                                                                                                                                                                                                                                                                                                                                                                                                                                                                                                                                                                                                                                                                                                                                                                                                                                                                                                                                                                                                                                                                                                                                                                                                                                                                                                                                                                                                                                                                                                                                                                                                                                                                  |
|      | teratogenic drug, it can cause vairiou                                                                                                                                                                                                                                                                                                                                                                                                                                                                                                                                                                                                                                                                                                                                                                                                                                                                                                                                                                                                                                                                                                                                                                                                                                                                                                                                                                                                                                                                                                                                                                                                                                                                                                                                                                                                                                                                                                                                                                                                                                                                                         |
|      | defects en organ formation. some of.                                                                                                                                                                                                                                                                                                                                                                                                                                                                                                                                                                                                                                                                                                                                                                                                                                                                                                                                                                                                                                                                                                                                                                                                                                                                                                                                                                                                                                                                                                                                                                                                                                                                                                                                                                                                                                                                                                                                                                                                                                                                                           |
|      | perover tumas terlatogens oure-                                                                                                                                                                                                                                                                                                                                                                                                                                                                                                                                                                                                                                                                                                                                                                                                                                                                                                                                                                                                                                                                                                                                                                                                                                                                                                                                                                                                                                                                                                                                                                                                                                                                                                                                                                                                                                                                                                                                                                                                                                                                                                |
|      | 0                                                                                                                                                                                                                                                                                                                                                                                                                                                                                                                                                                                                                                                                                                                                                                                                                                                                                                                                                                                                                                                                                                                                                                                                                                                                                                                                                                                                                                                                                                                                                                                                                                                                                                                                                                                                                                                                                                                                                                                                                                                                                                                              |
|      | (d) Italidomide, Coreticosteroida, phenytoin                                                                                                                                                                                                                                                                                                                                                                                                                                                                                                                                                                                                                                                                                                                                                                                                                                                                                                                                                                                                                                                                                                                                                                                                                                                                                                                                                                                                                                                                                                                                                                                                                                                                                                                                                                                                                                                                                                                                                                                                                                                                                   |
|      | margaries, seracyclères, valpurage Ma.                                                                                                                                                                                                                                                                                                                                                                                                                                                                                                                                                                                                                                                                                                                                                                                                                                                                                                                                                                                                                                                                                                                                                                                                                                                                                                                                                                                                                                                                                                                                                                                                                                                                                                                                                                                                                                                                                                                                                                                                                                                                                         |
|      | (e) other dunce now he have as to                                                                                                                                                                                                                                                                                                                                                                                                                                                                                                                                                                                                                                                                                                                                                                                                                                                                                                                                                                                                                                                                                                                                                                                                                                                                                                                                                                                                                                                                                                                                                                                                                                                                                                                                                                                                                                                                                                                                                                                                                                                                                              |
|      | - congs oray be som grade                                                                                                                                                                                                                                                                                                                                                                                                                                                                                                                                                                                                                                                                                                                                                                                                                                                                                                                                                                                                                                                                                                                                                                                                                                                                                                                                                                                                                                                                                                                                                                                                                                                                                                                                                                                                                                                                                                                                                                                                                                                                                                      |
|      | teratogens & in many Cases Conclusion                                                                                                                                                                                                                                                                                                                                                                                                                                                                                                                                                                                                                                                                                                                                                                                                                                                                                                                                                                                                                                                                                                                                                                                                                                                                                                                                                                                                                                                                                                                                                                                                                                                                                                                                                                                                                                                                                                                                                                                                                                                                                          |
|      | evidence may be lacking . Pt is                                                                                                                                                                                                                                                                                                                                                                                                                                                                                                                                                                                                                                                                                                                                                                                                                                                                                                                                                                                                                                                                                                                                                                                                                                                                                                                                                                                                                                                                                                                                                                                                                                                                                                                                                                                                                                                                                                                                                                                                                                                                                                |
|      | therefore, advised to anoid an dui                                                                                                                                                                                                                                                                                                                                                                                                                                                                                                                                                                                                                                                                                                                                                                                                                                                                                                                                                                                                                                                                                                                                                                                                                                                                                                                                                                                                                                                                                                                                                                                                                                                                                                                                                                                                                                                                                                                                                                                                                                                                                             |
|      | 1 1 1 2 2 2 1 1 4                                                                                                                                                                                                                                                                                                                                                                                                                                                                                                                                                                                                                                                                                                                                                                                                                                                                                                                                                                                                                                                                                                                                                                                                                                                                                                                                                                                                                                                                                                                                                                                                                                                                                                                                                                                                                                                                                                                                                                                                                                                                                                              |
|      | Pridication exist for their use:                                                                                                                                                                                                                                                                                                                                                                                                                                                                                                                                                                                                                                                                                                                                                                                                                                                                                                                                                                                                                                                                                                                                                                                                                                                                                                                                                                                                                                                                                                                                                                                                                                                                                                                                                                                                                                                                                                                                                                                                                                                                                               |
|      |                                                                                                                                                                                                                                                                                                                                                                                                                                                                                                                                                                                                                                                                                                                                                                                                                                                                                                                                                                                                                                                                                                                                                                                                                                                                                                                                                                                                                                                                                                                                                                                                                                                                                                                                                                                                                                                                                                                                                                                                                                                                                                                                |
|      |                                                                                                                                                                                                                                                                                                                                                                                                                                                                                                                                                                                                                                                                                                                                                                                                                                                                                                                                                                                                                                                                                                                                                                                                                                                                                                                                                                                                                                                                                                                                                                                                                                                                                                                                                                                                                                                                                                                                                                                                                                                                                                                                |
|      |                                                                                                                                                                                                                                                                                                                                                                                                                                                                                                                                                                                                                                                                                                                                                                                                                                                                                                                                                                                                                                                                                                                                                                                                                                                                                                                                                                                                                                                                                                                                                                                                                                                                                                                                                                                                                                                                                                                                                                                                                                                                                                                                |
|      |                                                                                                                                                                                                                                                                                                                                                                                                                                                                                                                                                                                                                                                                                                                                                                                                                                                                                                                                                                                                                                                                                                                                                                                                                                                                                                                                                                                                                                                                                                                                                                                                                                                                                                                                                                                                                                                                                                                                                                                                                                                                                                                                |
|      |                                                                                                                                                                                                                                                                                                                                                                                                                                                                                                                                                                                                                                                                                                                                                                                                                                                                                                                                                                                                                                                                                                                                                                                                                                                                                                                                                                                                                                                                                                                                                                                                                                                                                                                                                                                                                                                                                                                                                                                                                                                                                                                                |
|      |                                                                                                                                                                                                                                                                                                                                                                                                                                                                                                                                                                                                                                                                                                                                                                                                                                                                                                                                                                                                                                                                                                                                                                                                                                                                                                                                                                                                                                                                                                                                                                                                                                                                                                                                                                                                                                                                                                                                                                                                                                                                                                                                |