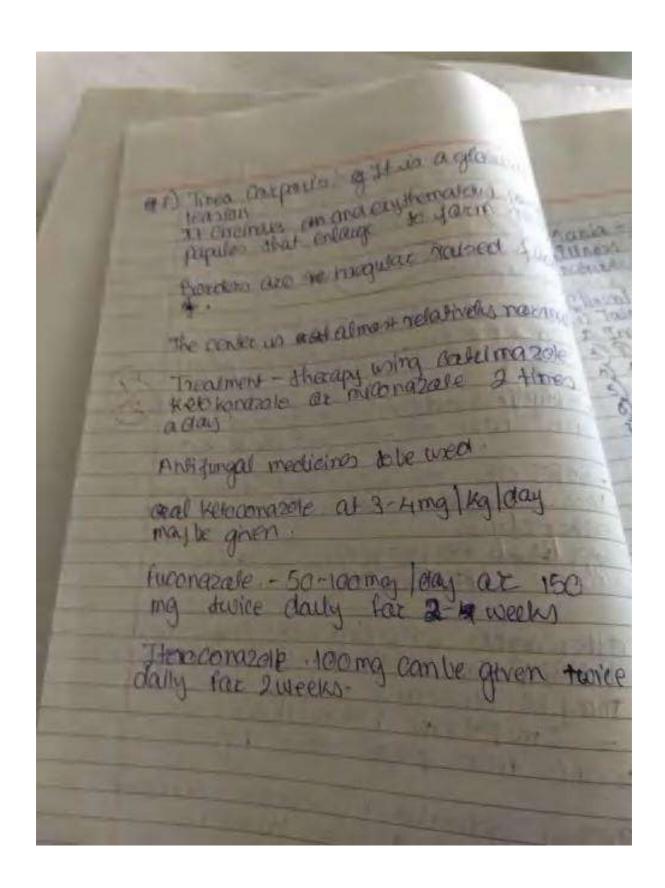

|         |                  |         |       |       |         |       |
| 127  | NEW DY |          |         |         |                   |                                |         |                  |         |       |       |         |       |
| Tota | al Ma  | rks in 1 | Words   |         |                   |                                |         |                  |         |       |       |         |       |
|      |        |          |         |         |                   | 17838                          |         | eache            | - IAco  | essor |       |         |       |
|      | 100000 | ate      | 1       | 1       |                   | Sig                            | to of   | Bacing           | lung    | Gook  | 107   |         |       |









































































# MIMER Medical College, Talegaon Dabhade Consolidated report on retest exams-Paediatrics

| Year       | No. of students | Answer sheets. |
|------------|-----------------|----------------|
|            |                 |                |
|            |                 |                |
| 2020-2021  | Nil             | Nil            |
| 2019-2020  | Nil             | Nil            |
| 2018-2019  | Nil             | Nil            |
| 2017- 2018 | Nil             | Nil            |
| 2016- 2017 | Nil             | Nil            |



#### MIMER Medical College, Talegaon (D)

### Consolidated report on retest exams-Surgery

| Year       | No. of students | Answer sheets. |
|------------|-----------------|-------------