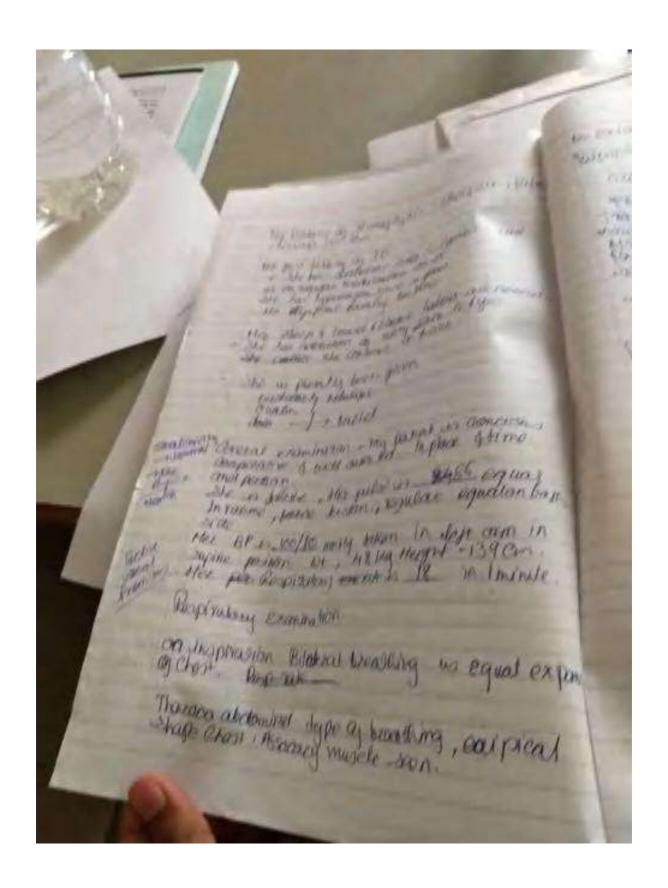

|       |         |       |
| 127  | NEW DY |          |         |         |                   |                                |         |                  |         |       |       |         |       |
| Tota | al Ma  | rks in 1 | Words   |         |                   |                                |         |                  |         |       |       |         |       |
|      |        |          |         |         |                   | 17838                          |         | eache            | - IAco  | essor |       |         |       |
|      | 100000 | ate      | 1       | 1       |                   | Sig                            | to of   | Bacing           | lung    | Gook  | 107   |         |       |









































































# MIMER Medical College, Talegaon Dabhade Consolidated report on retest exams-Paediatrics

| Year       | No. of students | Answer sheets. |
|------------|-----------------|----------------|
|            |                 |                |
|            |                 |                |
| 2020-2021  | Nil             | Nil            |
| 2019-2020  | Nil             | Nil            |
| 2018-2019  | Nil             | Nil            |
| 2017- 2018 | Nil             | Nil            |
| 2016- 2017 | Nil             | Nil            |



#### MIMER Medical College, Talegaon (D)

### Consolidated report on retest exams-Surgery

| Year       | No. of students | Answer sheets. |
|------------|-----------------|----------------|
| 2020-2021  | Nil             | Nil            |
| 2019-20