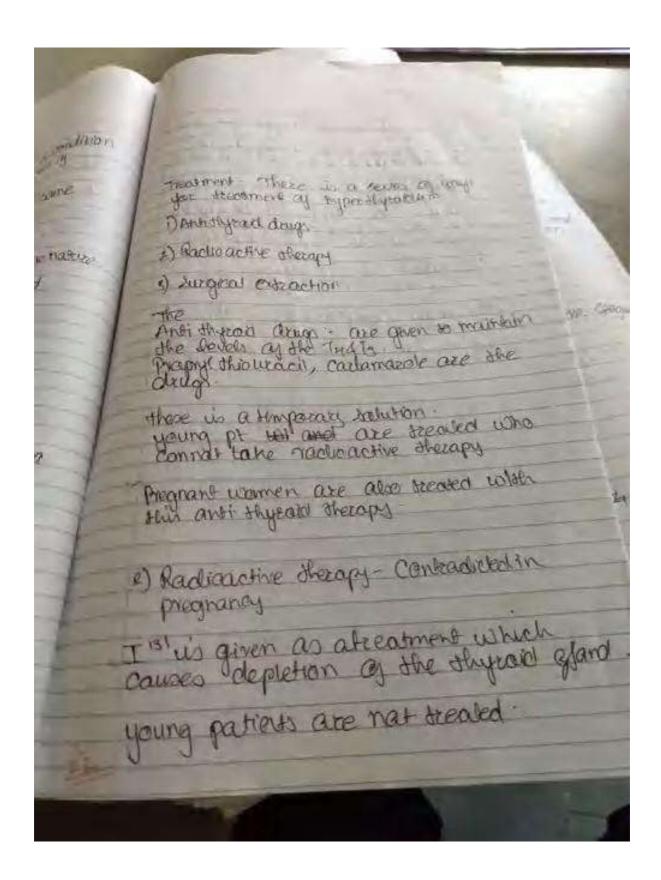

|       |       |         |       |
| 127  | NEW DY |          |         |         |                   |                                |         |                  |         |       |       |         |       |
| Tota | al Ma  | rks in 1 | Words   |         |                   |                                |         |                  |         |       |       |         |       |
|      |        |          |         |         |                   | 17838                          |         | eache            | - IAco  | essor |       |         |       |
|      | 100000 | ate      | 1       | 1       |                   | Sig                            | to of   | Bacing           | lung    | Gook  | 107   |         |       |









































































# MIMER Medical College, Talegaon Dabhade Consolidated report on retest exams-Paediatrics

| Year       | No. of students | Answer sheets. |
|------------|-----------------|----------------|
|            |                 |                |
|            |                 |                |
| 2020-2021  | Nil             | Nil            |
| 2019-2020  | Nil             | Nil            |
| 2018-2019  | Nil             | Nil            |
| 2017- 2018 | Nil             | Nil            |
| 2016- 2017 | Nil             | Nil            |



#### MIMER Medical College, Talegaon (D)

### Consolidated report on retest exams-Surgery

| Year       | No. of students | Answer sheets. |
|------------|-----------------|----------------|
| 2020-2021  | Nil             | Nil            |