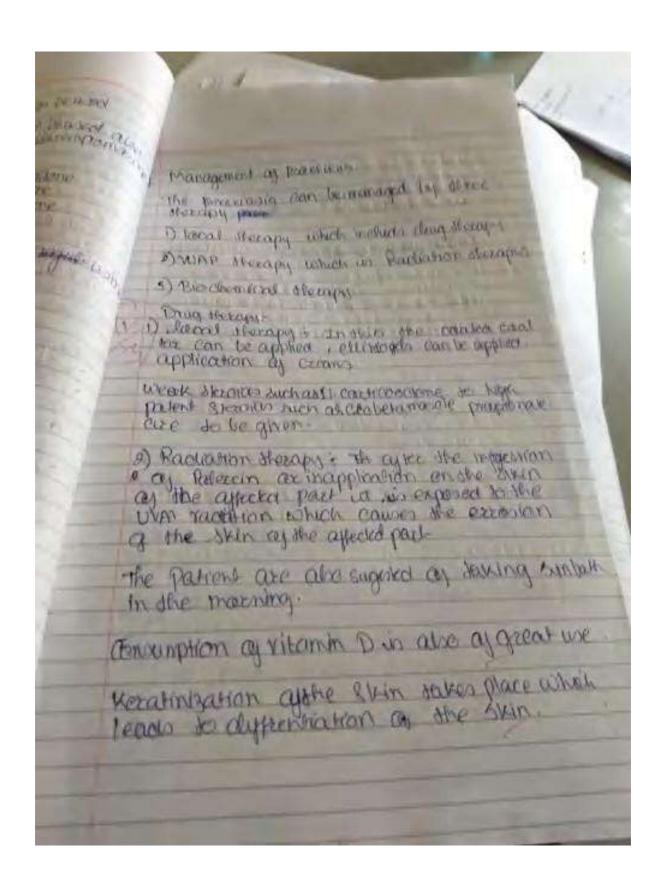

|         |                  |         |       |       |         |       |
| 127  | NEW DY |          |         |         |                   |                                |         |                  |         |       |       |         |       |
| Tota | al Ma  | rks in 1 | Words   |         |                   |                                |         |                  |         |       |       |         |       |
|      |        |          |         |         |                   | 17838                          |         | eache            | - IAco  | essor |       |         |       |
|      | 100000 | ate      | 1       | 1       |                   | Sig                            | to of   | Bacing           | lung    | Gook  | 107   |         |       |









































































# MIMER Medical College, Talegaon Dabhade Consolidated report on retest exams-Paediatrics

| Year       | No. of students | Answer sheets. |
|------------|-----------------|----------------|
|            |                 |                |
|            |                 |                |
| 2020-2021  | Nil             | Nil            |
| 2019-2020  | Nil             | Nil            |
| 2018-2019  | Nil             | Nil            |
| 2017- 2018 | Nil             | Nil            |
| 2016- 2017 | Nil             | Nil            |



#### MIMER Medical College, Talegaon (D)

### Consolidated report on retest exams-Surgery

| Year       | No. of students | Answer sheets. |
|------------|-----------------|----------------|
|