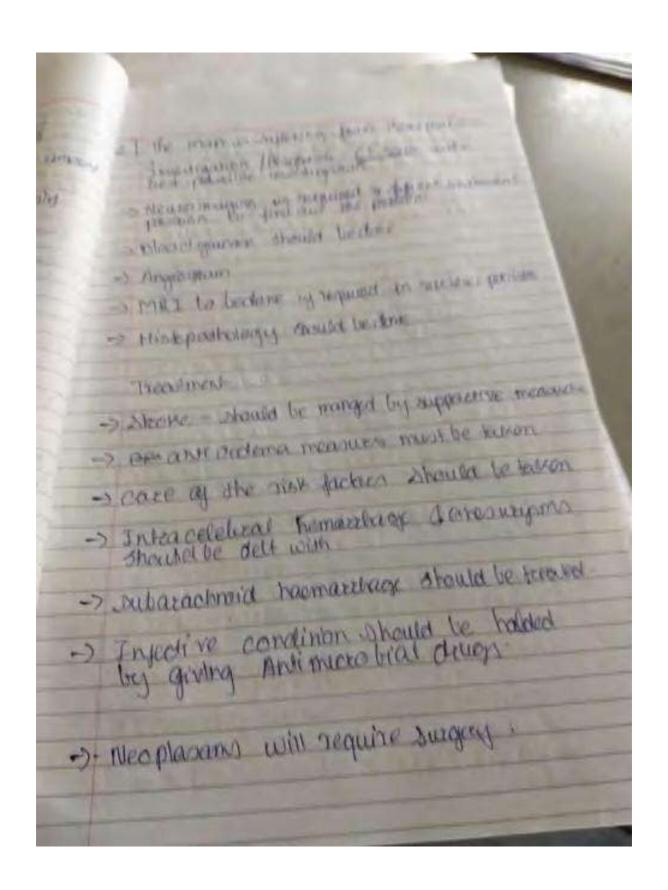

### Consolidated report on retest exams - Pharmacology

| Year       | No. of students | Answer sheets |
|------------|-----------------|---------------|
| 2020-2021  | Nil             | Nil           |
| 2019-2020  | 10              | yes           |
| 2018-2019  | 4               | yes           |
| 2017- 2018 | Nil             | Nil           |
| 2016- 2017 | Nil             | Nil           |