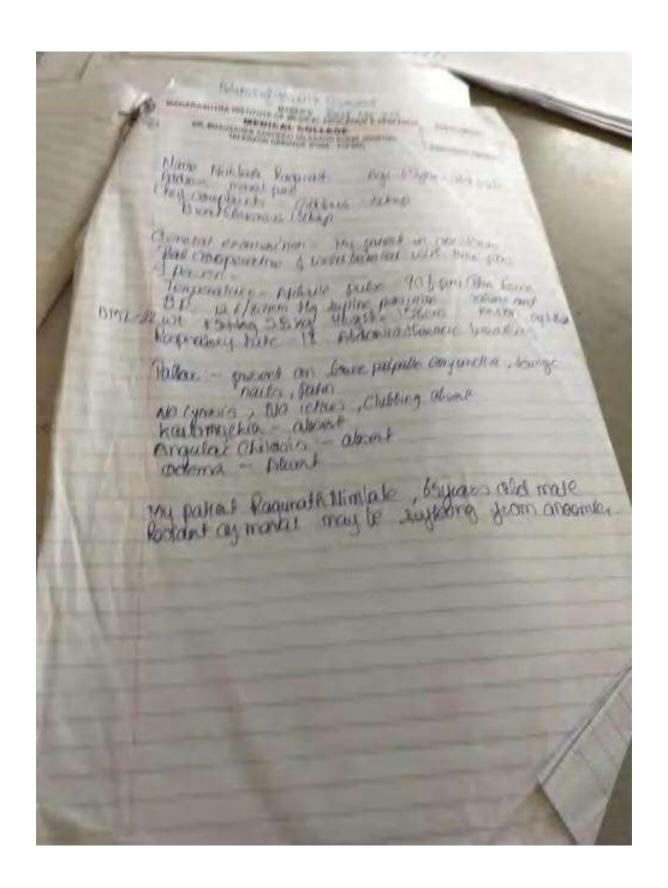

|       |         |       |
| 127  | NEW DY |          |         |         |                   |                                |         |                  |         |       |       |         |       |
| Tota | al Ma  | rks in 1 | Words   |         |                   |                                |         |                  |         |       |       |         |       |
|      |        |          |         |         |                   | 17838                          |         | eache            | - IAco  | essor |       |         |       |
|      | 100000 | ate      | 1       | 1       |                   | Sig                            | to of   | Bacing           | lung    | Gook  | 107   |         |       |









































































# MIMER Medical College, Talegaon Dabhade Consolidated report on retest exams-Paediatrics

| Year       | No. of students | Answer sheets. |
|------------|-----------------|----------------|
|            |                 |                |
|            |                 |                |
| 2020-2021  | Nil             | Nil            |
| 2019-2020  | Nil             | Nil            |
| 2018-2019  | Nil             | Nil            |
| 2017- 2018 | Nil             | Nil            |
| 2016- 2017 | Nil             | Nil            |



#### MIMER Medical College, Talegaon (D)

### Consolidated report on retest exams-Surgery

| Year       | No. of students | Answer sheets. |
|------------|-----------------|----------------|
| 2020-2021  | Nil             | Nil            |
| 2019-2020