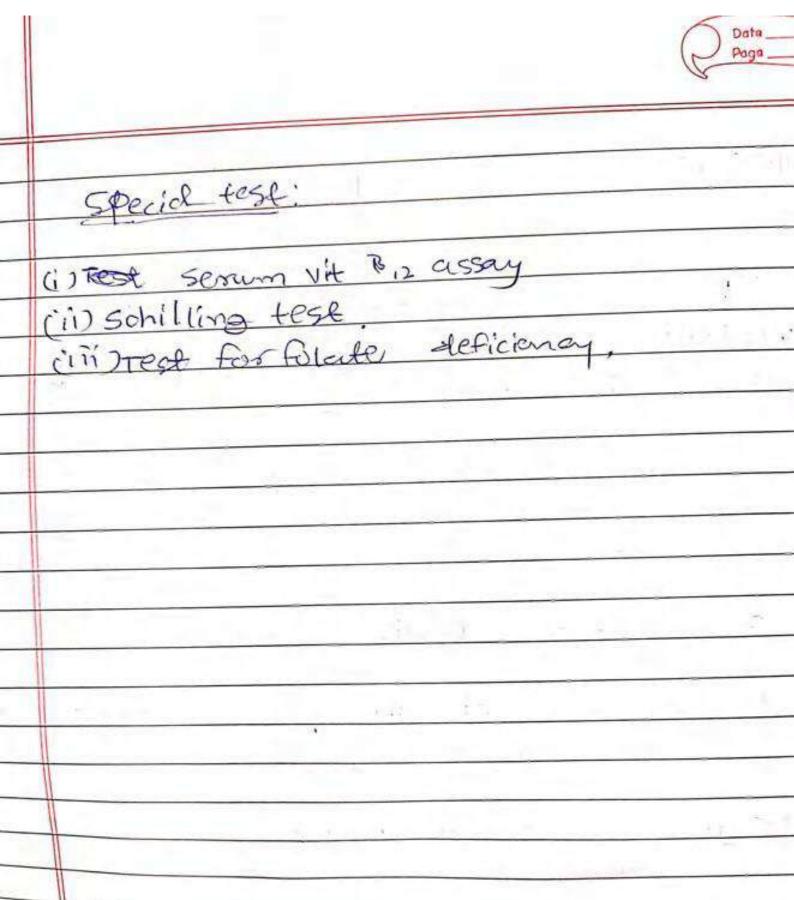

|
| (   | (V) Platelate count may be moderately reduced in the count of the count of the count of the reduces. |
| 2   | ) Bone morrow Andings:                                                                               |
|     | is morrow cellularity; thy scellular with decreased myeloid- estytuded rations                       |
| C'i | i) Egytropoisis: - Egythroid hypeoplasia due to<br>characteristic megaloblastic egythrapiesis.       |
| હો  | une also affected to some eaten.                                                                     |
| (W  | morease in mummer evid size of iron granus.                                                          |
|     |                                                                                                      |





Section 13 -9.2. (1) Gross matery of performers of Explic ulter sir Typical petite alters one commissing solitory small (1-25cm in diameter), mound to engit and characteristically spuncted outs (1) Genign where usually have fleet morgins ! in level with surrounding musoso. the mucosal folds converge towards by when the wices may depth from their Superficiall to deep wor. Microscopic fectures of peptic wher; 4 Mecrotic zone- lies in the floor of the ulcer composed of fibrinous excuderes on merodic debois and a few sencocytes (1) superficion oxudrative core- hes underreater trevestic zone. The tissue elements here she conquilitie menosis giving cosmophillic smudgy appointing with diogractic ación cito granulal tissue 2000 - is seen merging into thick layer of Dramulation tissue, It is co