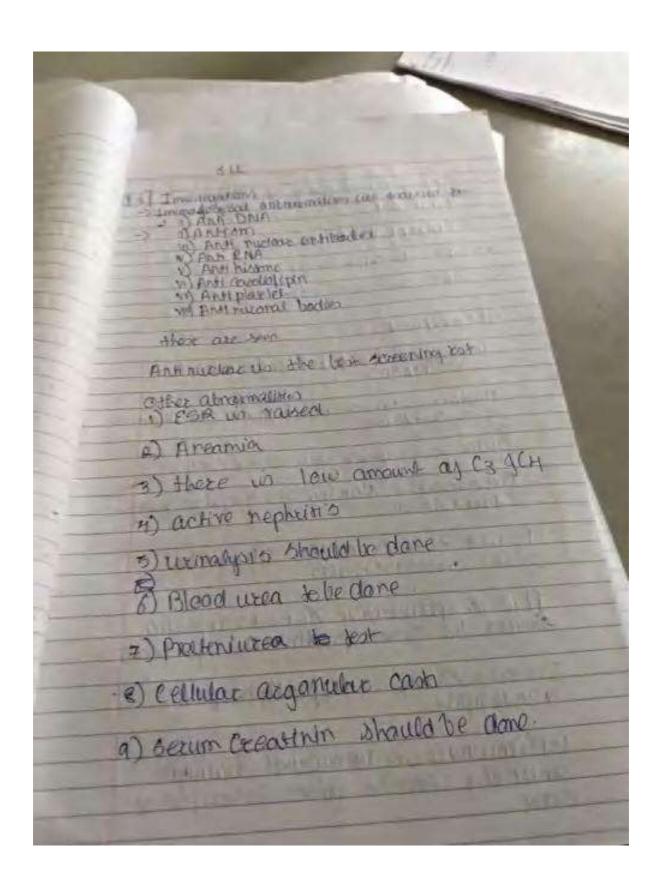

|       |       | 99             |
| To    | tai Mar   | ks in W    | lords.        |      |                         | 9,38                                             | NE                    |                                    |                  |       |       |                |
| Pen   | isal da   | to. 516    | 10.00         | 110  | 7                       | Sign                                             | of tea                | cher (/                            | Assess           | ior)_ | How   |                |
| ign i | of stud   | lent 3     | 200           | 20   |                         | Sign                                             | of H.                 | O.D                                |                  |       |       |                |



















| i    |        |          | DR. BHA | MISAHEB | SARDES<br>AON DAS | SALTALES<br>SHADE (F<br>NAAC V | UNE - 4 | 10 507)<br>grade | DEPITAL | 6     | 96    | 1       |       |
|------|--------|----------|---------|---------|-------------------|--------------------------------|---------|------------------|---------|-------|-------|---------|-------|
|      |        |          |         |         | ANSV              | VER - E                        | NOOK    | - N. M.          | no.     |       | 916   | Siers.  |       |
|      | Rot    | No1      | 08      |         |                   | 4445                           | 111-1   | Done             | und w   | 1000  |       |         |       |
|      | Exa    | mination | Die     | VIN E   |                   |