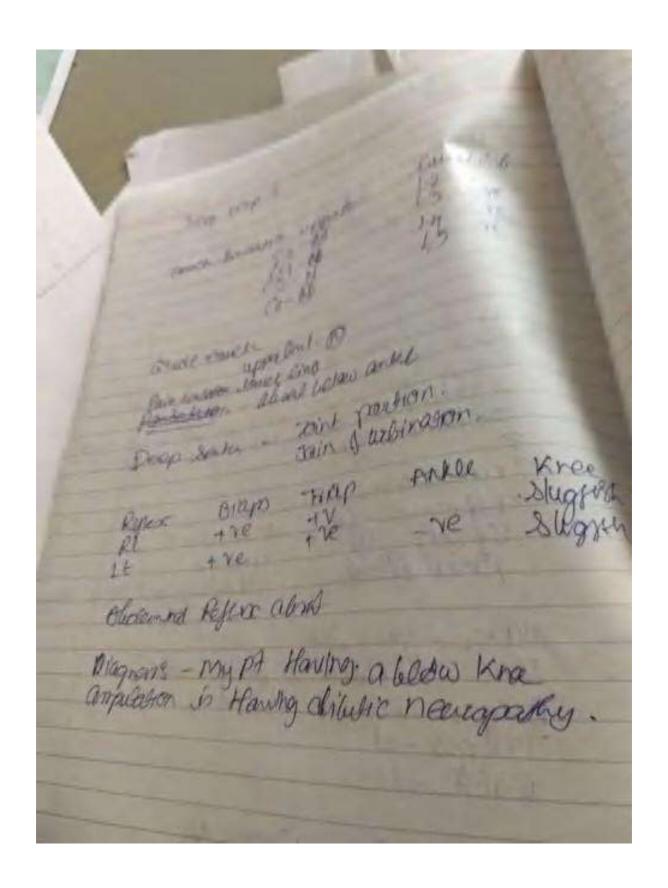

|       |       |         |       |
| 127  | NEW DY |          |         |         |                   |                                |         |                  |         |       |       |         |       |
| Tota | al Ma  | rks in 1 | Words   |         |                   |                                |         |                  |         |       |       |         |       |
|      |        |          |         |         |                   | 17838                          |         | eache            | - IAco  | essor |       |         |       |
|      | 100000 | ate      | 1       | 1       |                   | Sig                            | to of   | Bacing           | lung    | Gook  | 107   |         |       |









































































# MIMER Medical College, Talegaon Dabhade Consolidated report on retest exams-Paediatrics

| Year       | No. of students | Answer sheets. |
|------------|-----------------|----------------|
|            |                 |                |
|            |                 |                |
| 2020-2021  | Nil             | Nil            |
| 2019-2020  | Nil             | Nil            |
| 2018-2019  | Nil             | Nil            |
| 2017- 2018 | Nil             | Nil            |
| 2016- 2017 | Nil             | Nil            |



#### MIMER Medical College, Talegaon (D)

### Consolidated report on retest exams-Surgery

| Year       | No. of students | Answer sheets. |
|------------|-----------------|----------------|
| 2020-2021  | Nil             | Nil            |
| 201