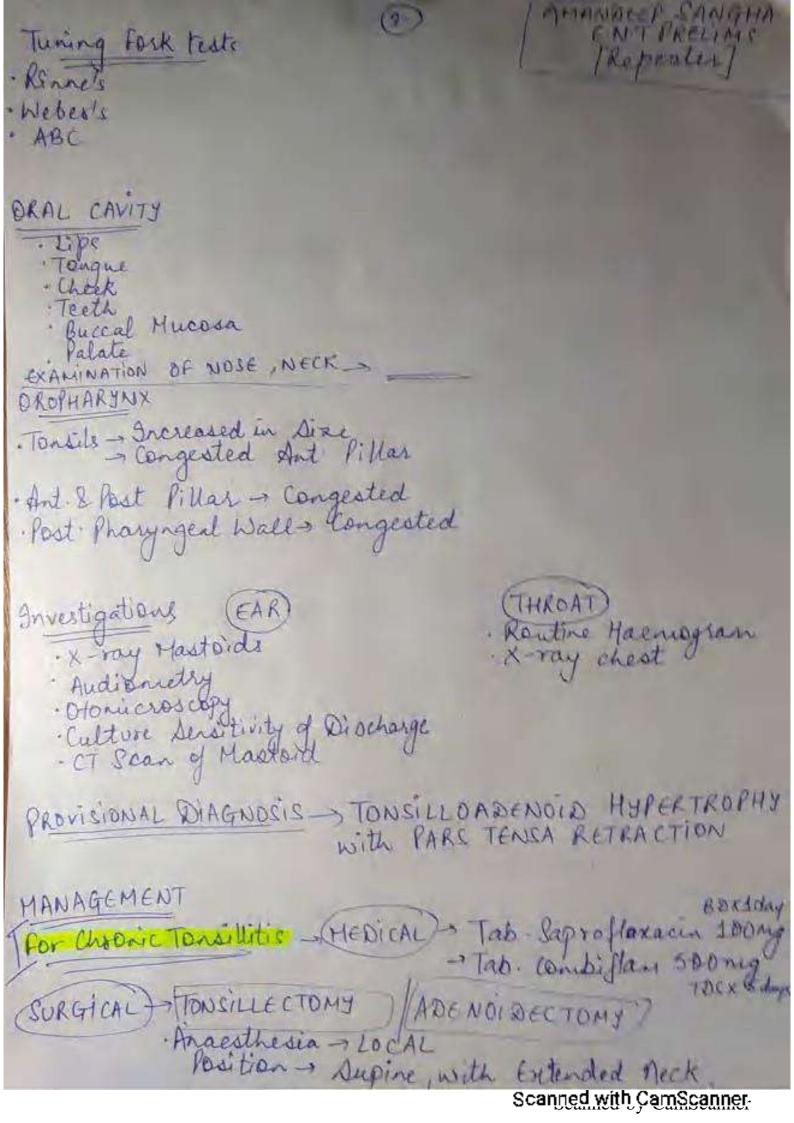

ms
(b) Merve Injury
(c) Injertility
(d) Death in Severe cases.
(e) Encreases lisk of Miscarriage.
(d) Obesity Desity Pains. ) Myxedenia

AMANDEEP SANGHA Section A Long Case [Regeater] Name > MAS. K Sex > Male Age -> Tyears Occupation - Student Chief Pain in Ear-Present - Rt-tar-Lince childhood Chief Brain in throat - Present - internittent Lince 10 days (d) - fatigue - (t) 001-Past H - No Significant 4/0 any Illness Family H-> No significant Personal H-> Steep, Appetlite, Bowel, Bladder (N) general Exam > Ht, ust., Pulse, Pallox, Cyanosis, Clubbing, Icterus, Local Exam -> EAR External Eas > Post Avricular Region > Ext Auditory Runal > Tympanic Glass Haccida - & Medibrane Pars tensa -> Retraction ( 1. Handle of Halleux -> 1 · Come of Light - ()
· Mobility - Plink Heist
· Fistula test - ve



AMANDEEP SANGHA ENT Prelimet Steps REPEATER Dissection Method a) Exposure - Houth open with Houth gag -Discouration of tonsil from capsule by blunt dissection, held by tonsil holding proeps.

Digate pedicle & crushed brokens. (e) remove tonsil out a Apply pressure at site. Packing done Macroclastic checked MEDICAL - day TT-10 5 ml cap Anipollin 500 mg TOS Cap & Complex - OD Cap Cetrizine - 10 mg BD durgical - Tympanoplasty Stransthesin - LOCAL a Incision taken in Meature

1) Temporalis fascia taken, graft hornested

2) Edges & undersurface of perforation prepared D Tympanomental flap elabeted e) Möbility of Ossicles checked Though dealting done B Hastold bandage done DPost-OP Hanagement Inj Dictofenac Rodlens roleop im. stat

AMANDEEP SANGHA ENT PRELIMS ERepeaters D3 (Complications of Ot