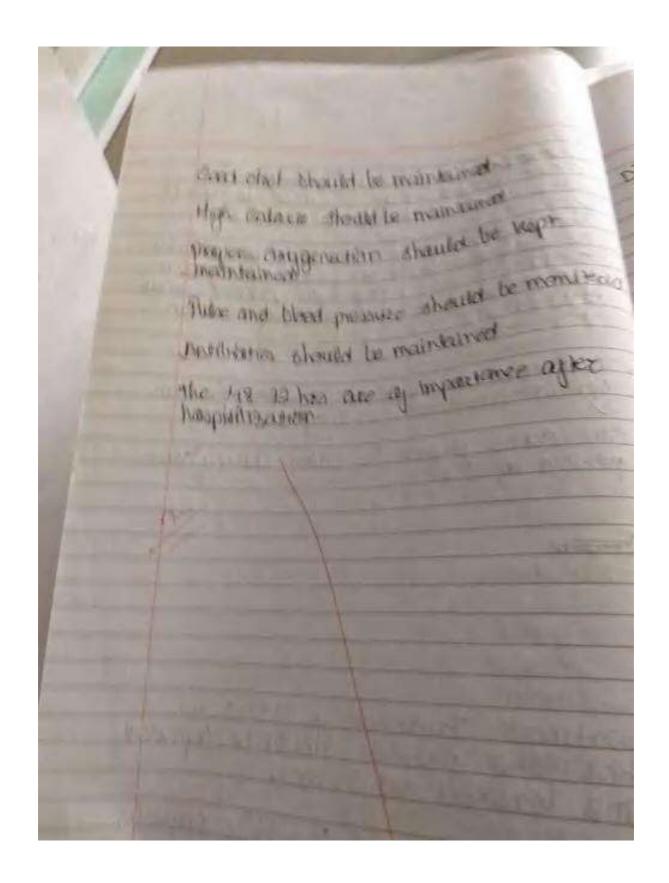

|         |       |       |         |       |
| 127  | NEW DY |          |         |         |                   |                                |         |                  |         |       |       |         |       |
| Tota | al Ma  | rks in 1 | Words   |         |                   |                                |         |                  |         |       |       |         |       |
|      |        |          |         |         |                   | 17838                          |         | eache            | - IAco  | essor |       |         |       |
|      | 100000 | ate      | 1       | 1       |                   | Sig                            | to of   | Bacing           | lung    | Gook  | 107   |         |       |









































































# MIMER Medical College, Talegaon Dabhade Consolidated report on retest exams-Paediatrics

| Year       | No. of students | Answer sheets. |
|------------|-----------------|----------------|
|            |                 |                |
|            |                 |                |
| 2020-2021  | Nil             | Nil            |
| 2019-2020  | Nil             | Nil            |
| 2018-2019  | Nil             | Nil            |
| 2017- 2018 | Nil             | Nil            |
| 2016- 2017 | Nil             | Nil            |



#### MIMER Medical College, Talegaon (D)

### Consolidated report on retest exams-Surgery

| Year       | No. of students | Answer sheets. |
|------------|-----------------|----------------|
| 2020-2021  | Nil             | Nil