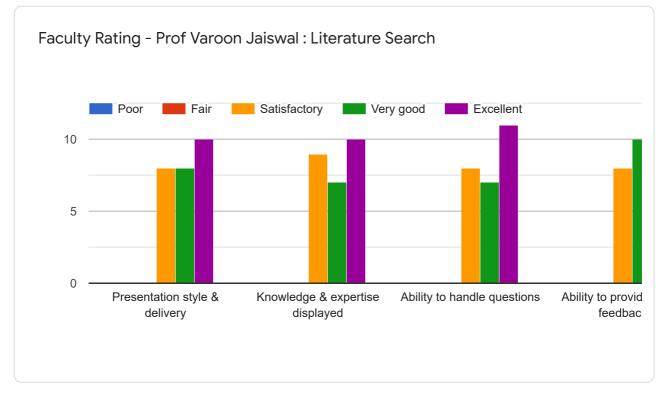

| 1 Color                  | Tol          |  |
| 18    | Dr. Janice Jaison      | Janice Jaison             | Janie Jaiser | Janie Jarsen             | Jamie Jaison |  |
| 19    | Dr. Digart Cupta       | Dyent                     | 0 0-         |                          | V            |  |
| 20    | DR SHOBHA              | SAVAHL                    |              |                          |              |  |
| 21    | DR DUBE SP             | Diduce                    |              |                          |              |  |
| 22    | Dr. Br madridg.        | 147.                      | M.           | less.                    |              |  |
| 23    |                        |                           |              | 1                        |              |  |





































What did you like the most about the course?

15 responses

searching for articles

Doubt clearing

way of presentation

The idea itself

Dr Digant and Dr Varoon sir's lectures were crisp and concise. Dr Rathod's lecture could have been slightly shorter. Rest all great

Mainly I wanna highlight ,Literature search and Study designs, it's going to help alot while preparing dissertation And it helped in how to approach one's dissertation. I thank all faculties for their hard work putting for us and making it easily assessable to us.

Time to time discussions and answers



How would you improve this course?

7 responses

less time

none

By making things little bit less complicated

It is complete in all aspects. We should have these lectures more regularly sin