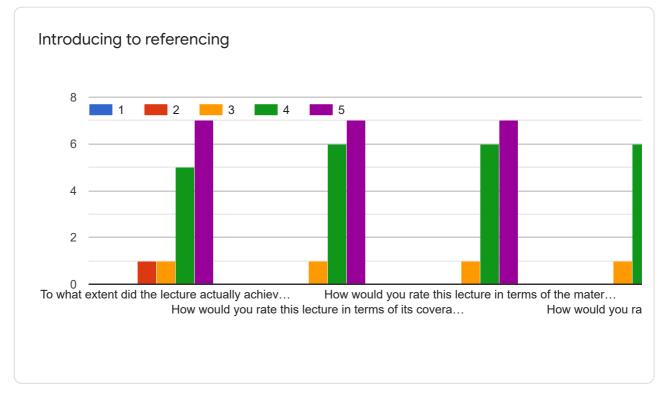

r us and making it easily assessable to us.

Time to time discussions and answers



How would you improve this course?

7 responses

less time

none

By making things little bit less complicated

It is complete in all aspects. We should have these lectures more regularly since research is very vast and our teachers are very supportive in research.

Instead of giving a well established example try to take a thesis topic of a student and explain in its way

So it will better understand

Not all but few can be done



This content is neither created nor endorsed by Google. Report Abuse - Terms of Service - Privacy Policy

Google Forms



Day 2 - Workshop on Orientation to Methods in Clinical Research - Part 1 : Development of Synopsis (5th Nov)

**Publish analytics** 































What did you like the most about the course?

6 responses

Reference managers used

Presentation by Derek sir and digant sir

Language was easy to understand, lectures were very informative, teachers are very knowledgeable

Points for synopsis of desertion covered

Lecture about various search engine
Lecture on study type
And lecture on how to search attach and save the references

Introducing to endnote



How would you improve this course?

5 responses

Should be a little slow

Technical arrangement

Experiment on topics of every individual students.

Statistical things should be started with more basic and through its already has its own difficulty level

And instead of taking random example

If someone's project sample size and all statistical data may be calculated it would be