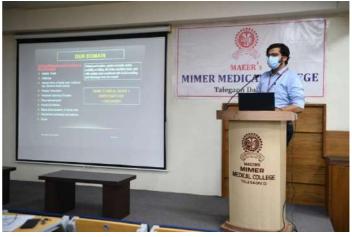

|                 |
|      |                                                      |            | * ·                          |                 |
|      |                                                      |            |                              |                 |
|      |                                                      |            | **                           |                 |
|      |                                                      |            |                              |                 |
|      |                                                      |            |                              |                 |
|      |                                                      |            |                              |                 |

















# MAEER's MIMER Medical College & Dr BSTR Hospital

Talegaon Dabhade, Pune



Presented to DR HARSH DESAI
For actively participating as a FACULTY in the CME titled:
Mucormycosis: An Emerging Challenge in COVID-19
Conducted on 9th June 2021 at MIMER Medical College.

Dr Swati Belsare Principal MIMER Dr Suchitra Karad Nagare Executive Director MIMER Dr Janice Jaison Head, Dept.of Clinical Research & Incubation Center, MIMER

### **ACTIVITY REPORT**

| 1.  | Name of the activity                                                                                          | Mucormycosis: An Emerging Challenge in COVID -19