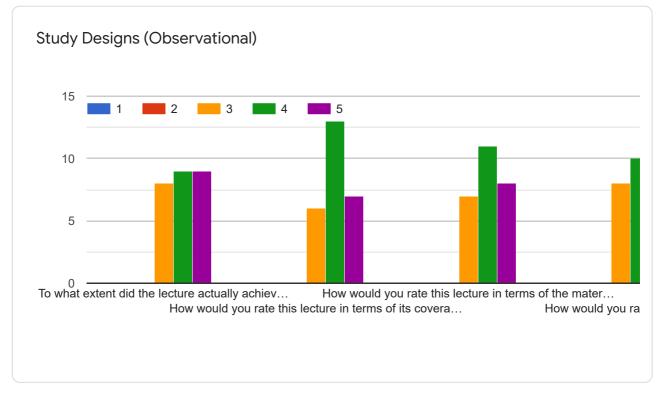

| Tol          |  |
| 18    | Dr. Janice Jaison      | Janice Jaison             | Janie Jaiser | Janie Jarsen             | Jamie Jaison |  |
| 19    | Dr. Digart Cupta       | Dyent                     | 0 0-         |                          | V            |  |
| 20    | DR SHOBHA              | SAVAHL                    |              |                          |              |  |
| 21    | DR DUBE SP             | Diduce                    |              |                          |              |  |
| 22    | Dr. Br madridg.        | 147.                      | M.           | less.                    |              |  |
| 23    |                        |                           |              | 1                        |              |  |





































What did you like the most about the course?

15 responses

searching for articles

Doubt clearing

way of presentation

The idea itself

Dr Digant and Dr Varoon sir's lectures were crisp and concise. Dr Rathod's lecture could have been slightly shorter. Rest all great

Mainly I wanna highlight ,Literature search and Study designs, it's going to help alot while preparing dissertation And it helped in how to approach one's dissertation. I thank all faculties for their hard work putting for us and making it easily assessable to us.

Time to time discussions and answers



How would you improve this course?

7 responses

less time

none

By making things little bit less complicated

It is complete in all aspects. We should have these lectures more regularly since research is very