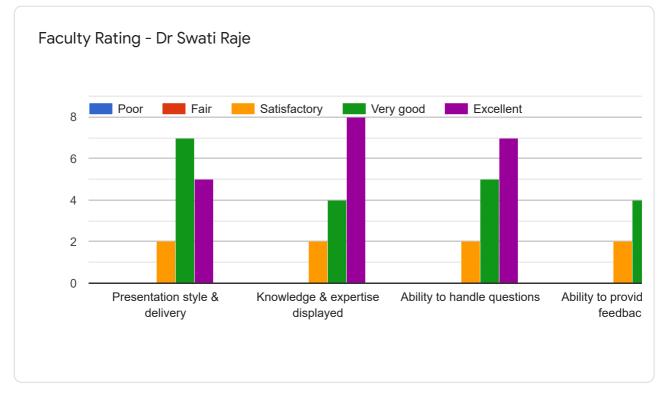

work putting for us and making it easily assessable to us.

Time to time discussions and answers



How would you improve this course?

7 responses

less time

none

By making things little bit less complicated

It is complete in all aspects. We should have these lectures more regularly since research is very vast and our teachers are very supportive in research.

Instead of giving a well established example try to take a thesis topic of a student and explain in its way

So it will better understand

Not all but few can be done



This content is neither created nor endorsed by Google. Report Abuse - Terms of Service - Privacy Policy

Google Forms



Day 2 - Workshop on Orientation to Methods in Clinical Research - Part 1 : Development of Synopsis (5th Nov)

**Publish analytics** 































What did you like the most about the course?

6 responses

Reference managers used

Presentation by Derek sir and digant sir

Language was easy to understand, lectures were very informative, teachers are very knowledgeable

Points for synopsis of desertion covered

Lecture about various search engine
Lecture on study type
And lecture on how to search attach and save the references

Introducing to endnote



How would you improve this course?

5 responses

Should be a little slow

Technical arrangement

Experiment on topics of every individual students.

Statistical things should be started with more basic and through its already has its own difficulty level

And instead of taking random example

If someone's project sample size and all statistical data may be calcul