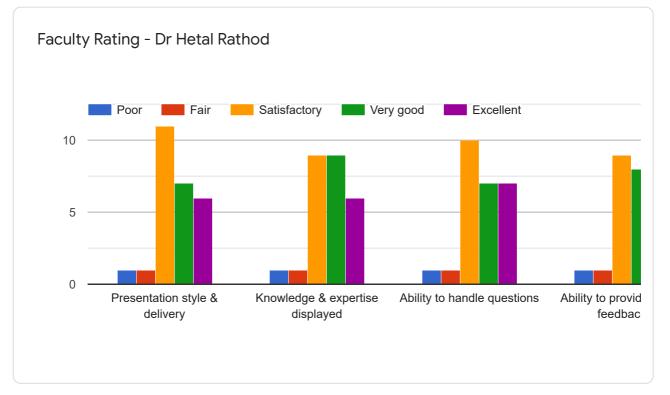

1 Color                  | Tol          |  |
| 18    | Dr. Janice Jaison      | Janice Jaison             | Janie Jaiser | Janie Jarsen             | Jamie Jaison |  |
| 19    | Dr. Digart Cupta       | Dyent                     | 0 0-         |                          | V            |  |
| 20    | DR SHOBHA              | SAVAHL                    |              |                          |              |  |
| 21    | DR DUBE SP             | Diduce                    |              |                          |              |  |
| 22    | Dr. Br madridg.        | 147.                      | M.           | less.                    |              |  |
| 23    |                        |                           |              | 1                        |              |  |





































What did you like the most about the course?

15 responses

searching for articles

Doubt clearing

way of presentation

The idea itself

Dr Digant and Dr Varoon sir's lectures were crisp and concise. Dr Rathod's lecture could have been slightly shorter. Rest all great

Mainly I wanna highlight ,Literature search and Study designs, it's going to help alot while preparing dissertation And it helped in how to approach one's dissertation. I thank all faculties for their hard work putting for us and making it easily assessable to us.

Time to time discussions and answers



How would you improve this course?

7 responses

less time

none

By making things little bit less complicated

It is complete in all aspects. We should have these lectures more regularly since research