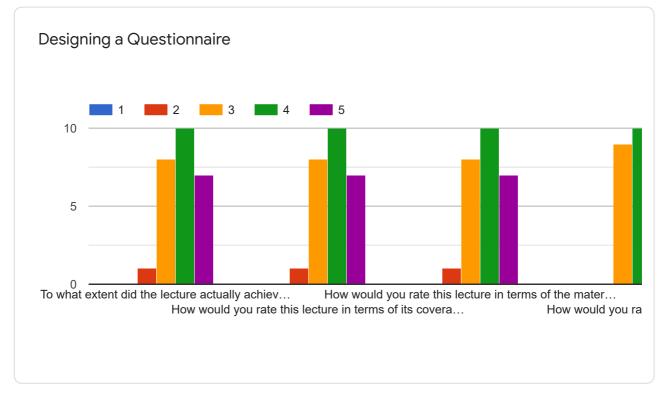

### PRE-WORKSHOP EXERCISE

| Name    |                            |                                                                         |          |
|---------|----------------------------|-------------------------------------------------------------------------|----------|
| Depart  | ment                       |                                                                         |          |
| Designa | ation                      |                                                                         |          |
| No.     | Questions                  |                                                                         | Comments |
| 1.      | Primary ob                 | jective of the study                                                    |          |
| 2.      | Primary res                | search hypothesis                                                       |          |
| 3.      | Was the lit                | erature review adequate?                                                |          |
|         | Why or wh                  | y not?                                                                  |          |
| 4.      | Study desig                | gn                                                                      |          |
| 5.      | Sample size                | 9                                                                       |          |
| 6.      | Study setti                | ng                                                                      |          |
| 7.      | Study time                 | frame                                                                   |          |
| 8.      |                            | re or independent<br>th its definition                                  |          |
| 9.      | Key outcon<br>definition   | ne variable with its                                                    |          |
| 10.     |                            | echnique used for the the primary objective                             |          |
| 11.     | hypothesis                 | pertaining to the primary of the study (include riate and multivariable |          |
| 12.     | Factors adj<br>multivariat | usted for in the<br>ble analysis                                        |          |
| 13.     | What the c<br>study's find | linical implications of the lings?                                      |          |
| 14.     | Final conclu               | usion of the study                                                      |          |
| 15.     | Strengths o                | of the study                                                            |          |
| 16.     | Limitations                | of the study                                                            |          |
| 17.     |                            | thors compare their dings with findings from es?                        |          |
| 18.     | Is the study<br>Why or wh  | / reasonably sound?<br>y not?                                           |          |
| 19.     |                            | tudy make a useful<br>on to the literature?<br>y not?                   |          |
| 20.     | What are the research in   | he avenues for future<br>this area?                                     |          |