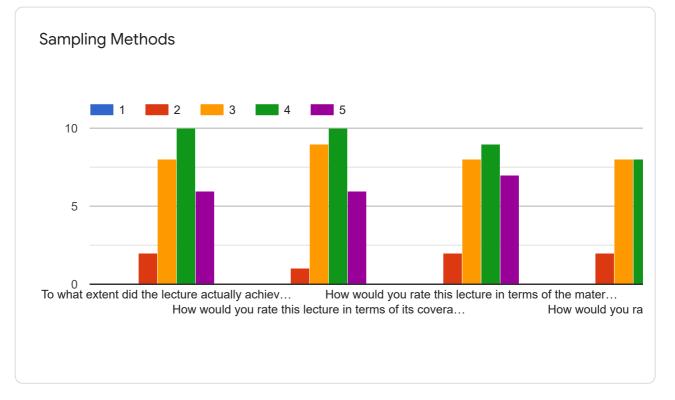

| Tol          |  |
| 18    | Dr. Janice Jaison      | Janice Jaison             | Janie Jaiser | Janie Jarsen             | Jamie Jaison |  |
| 19    | Dr. Digart Cupta       | Dyent                     | 0 0-         |                          | V            |  |
| 20    | DR SHOBHA              | SAVAHL                    |              |                          |              |  |
| 21    | DR DUBE SP             | Diduce                    |              |                          |              |  |
| 22    | Dr. Br madridg.        | 147.                      | M.           | less.                    |              |  |
| 23    |                        |                           |              | 1                        |              |  |





































What did you like the most about the course?

15 responses

searching for articles

Doubt clearing

way of presentation

The idea itself

Dr Digant and Dr Varoon sir's lectures were crisp and concise. Dr Rathod's lecture could have been slightly shorter. Rest all great

Mainly I wanna highlight ,Literature search and Study designs, it's going to help alot while preparing dissertation And it helped in how to approach one's dissertation. I thank all faculties for their hard work putting for us and making it easily assessable to us.

Time to time discussions and answers



How would you improve this course?

7 responses

less time

none

By making things little bit less complicated

It is complete in all aspects. We should have these lectures more regularly since research is very vast