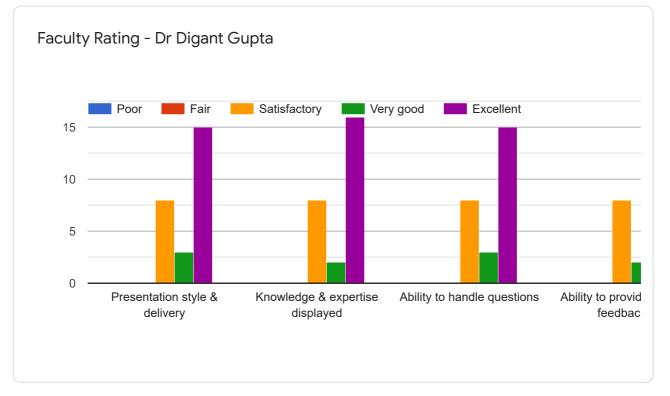

| 1 Color                  | Tol          |  |
| 18    | Dr. Janice Jaison      | Janice Jaison             | Janie Jaiser | Janie Jarsen             | Jamie Jaison |  |
| 19    | Dr. Digart Cupta       | Dyent                     | 0 0-         |                          | V            |  |
| 20    | DR SHOBHA              | SAVAHL                    |              |                          |              |  |
| 21    | DR DUBE SP             | Diduce                    |              |                          |              |  |
| 22    | Dr. Br madridg.        | 147.                      | M.           | less.                    |              |  |
| 23    |                        |                           |              | 1                        |              |  |





































What did you like the most about the course?

15 responses

searching for articles

Doubt clearing

way of presentation

The idea itself

Dr Digant and Dr Varoon sir's lectures were crisp and concise. Dr Rathod's lecture could have been slightly shorter. Rest all great

Mainly I wanna highlight ,Literature search and Study designs, it's going to help alot while preparing dissertation And it helped in how to approach one's dissertation. I thank all faculties for their hard work putting for us and making it easily assessable to us.

Time to time discussions and answers



How would you improve this course?

7 responses

less time

none

By making things little bit less complicated

It is complete in all aspects. We should have these lectures more regularly since resea