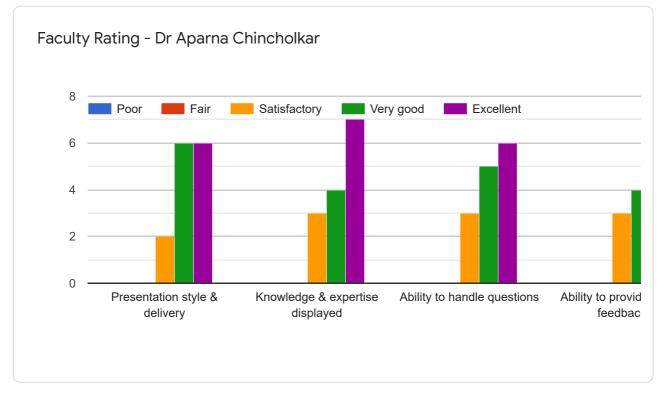

k putting for us and making it easily assessable to us.

Time to time discussions and answers



How would you improve this course?

7 responses

less time

none

By making things little bit less complicated

It is complete in all aspects. We should have these lectures more regularly since research is very vast and our teachers are very supportive in research.

Instead of giving a well established example try to take a thesis topic of a student and explain in its way

So it will better understand

Not all but few can be done



This content is neither created nor endorsed by Google. Report Abuse - Terms of Service - Privacy Policy

Google Forms



Day 2 - Workshop on Orientation to Methods in Clinical Research - Part 1 : Development of Synopsis (5th Nov)

**Publish analytics** 































What did you like the most about the course?

6 responses

Reference managers used

Presentation by Derek sir and digant sir

Language was easy to understand, lectures were very informative, teachers are very knowledgeable

Points for synopsis of desertion covered

Lecture about various search engine
Lecture on study type
And lecture on how to search attach and save the references

Introducing to endnote



How would you improve this course?

5 responses

Should be a little slow

Technical arrangement

Experiment on topics of every individual students.

Statistical things should be started with more basic and through its already has its own difficulty level

And instead of taking random example

If someone's project sample size and all statistical data may be calculated