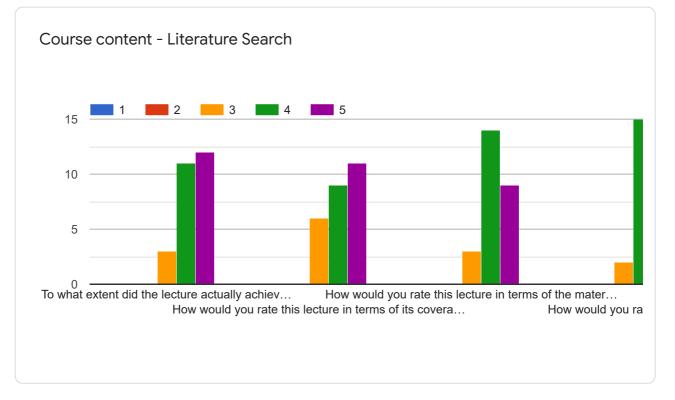

lor                  | Tol          |  |
| 18    | Dr. Janice Jaison      | Janice Jaison             | Janie Jaiser | Janie Jarsen             | Jamie Jaison |  |
| 19    | Dr. Digart Cupta       | Dyent                     | 0 0-         |                          | V            |  |
| 20    | DR SHOBHA              | SAVAHL                    |              |                          |              |  |
| 21    | DR DUBE SP             | Diduce                    |              |                          |              |  |
| 22    | Dr. Br madridg.        | 147.                      | M.           | less.                    |              |  |
| 23    |                        |                           |              | 1                        |              |  |





































What did you like the most about the course?

15 responses

searching for articles

Doubt clearing

way of presentation

The idea itself

Dr Digant and Dr Varoon sir's lectures were crisp and concise. Dr Rathod's lecture could have been slightly shorter. Rest all great

Mainly I wanna highlight ,Literature search and Study designs, it's going to help alot while preparing dissertation And it helped in how to approach one's dissertation. I thank all faculties for their hard work putting for us and making it easily assessable to us.

Time to time discussions and answers



How would you improve this course?

7 responses

less time

none

By making things little bit less complicated

It is complete in all aspects. We should have these lectures more regularly since research is v