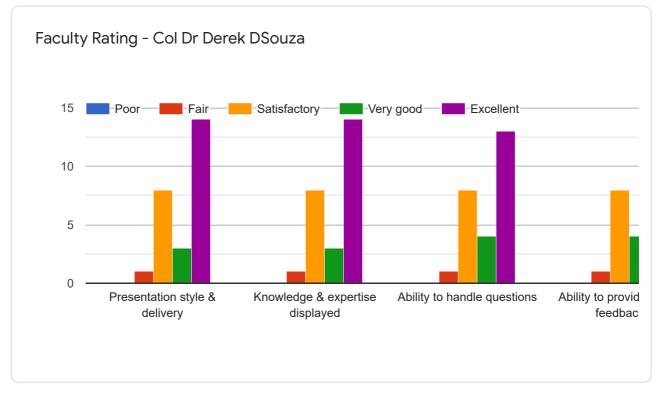

| 1 Color                  | Tol          |  |
| 18    | Dr. Janice Jaison      | Janice Jaison             | Janie Jaiser | Janie Jarsen             | Jamie Jaison |  |
| 19    | Dr. Digart Cupta       | Dyent                     | 0 0-         |                          | V            |  |
| 20    | DR SHOBHA              | SAVAHL                    |              |                          |              |  |
| 21    | DR DUBE SP             | Diduce                    |              |                          |              |  |
| 22    | Dr. Br madridg.        | 147.                      | M.           | less.                    |              |  |
| 23    |                        |                           |              | 1                        |              |  |





































What did you like the most about the course?

15 responses

searching for articles

Doubt clearing

way of presentation

The idea itself

Dr Digant and Dr Varoon sir's lectures were crisp and concise. Dr Rathod's lecture could have been slightly shorter. Rest all great

Mainly I wanna highlight ,Literature search and Study designs, it's going to help alot while preparing dissertation And it helped in how to approach one's dissertation. I thank all faculties for their hard work putting for us and making it easily assessable to us.

Time to time discussions and answers



How would you improve this course?

7 responses

less time

none

By making things little bit less complicated

It is complete in all aspects. We should have these lectures more regularly since r