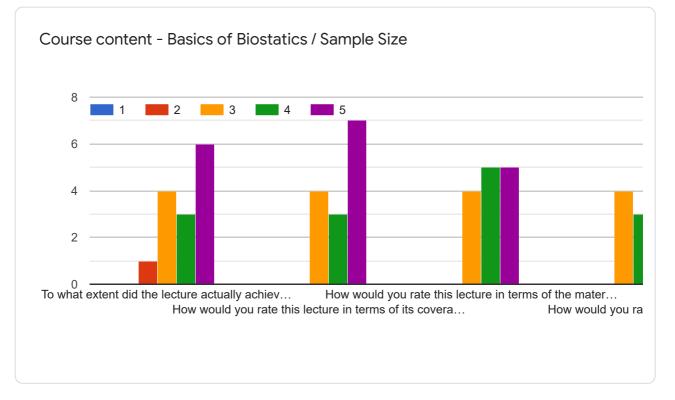

tting for us and making it easily assessable to us.

Time to time discussions and answers



How would you improve this course?

7 responses

less time

none

By making things little bit less complicated

It is complete in all aspects. We should have these lectures more regularly since research is very vast and our teachers are very supportive in research.

Instead of giving a well established example try to take a thesis topic of a student and explain in its way

So it will better understand

Not all but few can be done



This content is neither created nor endorsed by Google. Report Abuse - Terms of Service - Privacy Policy

Google Forms



Day 2 - Workshop on Orientation to Methods in Clinical Research - Part 1 : Development of Synopsis (5th Nov)

**Publish analytics** 































What did you like the most about the course?

6 responses

Reference managers used

Presentation by Derek sir and digant sir

Language was easy to understand, lectures were very informative, teachers are very knowledgeable

Points for synopsis of desertion covered

Lecture about various search engine
Lecture on study type
And lecture on how to search attach and save the references

Introducing to endnote



How would you improve this course?

5 responses

Should be a little slow

Technical arrangement

Experiment on topics of every individual students.

Statistical things should be started with more basic and through its already has its own difficulty level

And instead of taking random example

If someone's project sample size and all statistical data may be calculated it