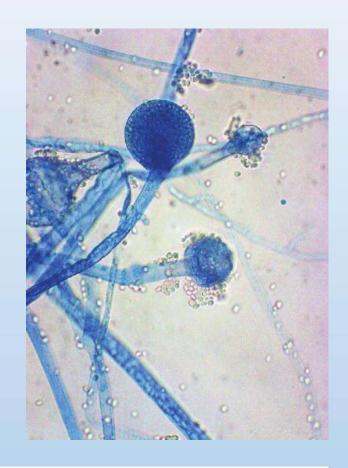

Medical College & Dr.BSTR Hospital, Talegaon Dabhade, Pune

### **Department of Clinical Research & Incubation Center**

### **CME** (MULTIDISCIPLINARY)

TOPIC: Mucormycosis: An Emerging Challenge in COVID-19

DATE: 9<sup>th</sup> June 2021 (Wednesday)

TIME : 2 to 3:45 PM

VENUE: Sushrut Hall, MIMER

Post-COVID Mucormycosis potentially fatal fungal infection that can be devastating for the patient, who is barely recovering from a treacherous viral infection. This is nothing short of - 'from the frying pan - into the fire' scenario. Only an aggressive and multidisciplinary approach can efficiently manage this potentially fatal condition.

This CME has been organized to present an overview of the condition from the perspective of some of the medical specialties involved in its management.



### **SPEAKERS:**

1. DR SANTHOSH KUMAR

DR PRADNYA BHALERAO DR VIBHAVARI BARHATE

3. DR HARSH DESAI

4. DR SANTOSH SABNIS

5. DR SADHNA CHATE

6. DR RAJENDRA ZOPE

**DEPT. OF ENT** 

DEPT. OF OPHTHAL.

DEPT. OF OPHTHAL.

DEPT. OF DENTISTRY

DEPT. OF RADIOLOGY

**DEPT. OF MICROBIOLOGY** 

DEPT. OF PATHOLOGY

**RECOMMENDED FOR** 

FACULTY PG STUDENTS INTERNS

For more information: E mail <a href="mailto:research@mitmimer.com">research@mitmimer.com</a>

### **CME ON MUCORMYCOSIS**

### SUSHRUT HALL

| SR. | NAME                  | DEPARTMENT      | DESIGNATION    | SIGNATURE  |
|-----|-----------------------|-----------------|----------------|------------|
| NO. |                       |                 |                |            |
| 1.  | Dr. Suchina Magare    | Admin           | CD.