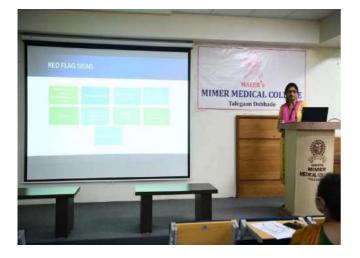

|                 |
|      |                                                      |            | * ·                          |                 |
|      |                                                      |            |                              |                 |
|      |                                                      |            | **                           |                 |
|      |                                                      |            |                              |                 |
|      |                                                      |            |                              |                 |
|      |                                                      |            |                              |                 |

















# MAEER's MIMER Medical College & Dr BSTR Hospital

Talegaon Dabhade, Pune



Presented to DR HARSH DESAI
For actively participating as a FACULTY in the CME titled:
Mucormycosis: An Emerging Challenge in COVID-19
Conducted on 9th June 2021 at MIMER Medical College.

Dr Swati Belsare Principal MIMER Dr Suchitra Karad Nagare Executive Director MIMER Dr Janice Jaison Head, Dept.of Clinical Research & Incubation Center, MIMER

### **ACTIVITY REPORT**

| 1.  | Name of the activity                                                                                          | Mucormycosis: An Emerging Challenge in COVID -19