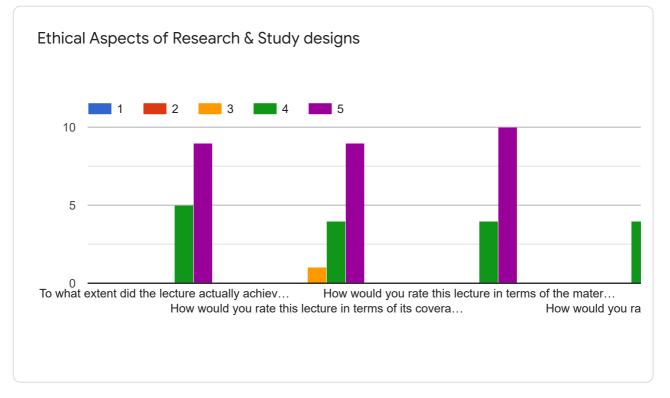

g for us and making it easily assessable to us.

Time to time discussions and answers



How would you improve this course?

7 responses

less time

none

By making things little bit less complicated

It is complete in all aspects. We should have these lectures more regularly since research is very vast and our teachers are very supportive in research.

Instead of giving a well established example try to take a thesis topic of a student and explain in its way

So it will better understand

Not all but few can be done



This content is neither created nor endorsed by Google. Report Abuse - Terms of Service - Privacy Policy

Google Forms



Day 2 - Workshop on Orientation to Methods in Clinical Research - Part 1 : Development of Synopsis (5th Nov)

**Publish analytics** 































What did you like the most about the course?

6 responses

Reference managers used

Presentation by Derek sir and digant sir

Language was easy to understand, lectures were very informative, teachers are very knowledgeable

Points for synopsis of desertion covered

Lecture about various search engine
Lecture on study type
And lecture on how to search attach and save the references

Introducing to endnote



How would you improve this course?

5 responses

Should be a little slow

Technical arrangement

Experiment on topics of every individual students.

Statistical things should be started with more basic and through its already has its own difficulty level

And instead of taking random example

If someone's project sample size and all statistical data may be calculated it woul