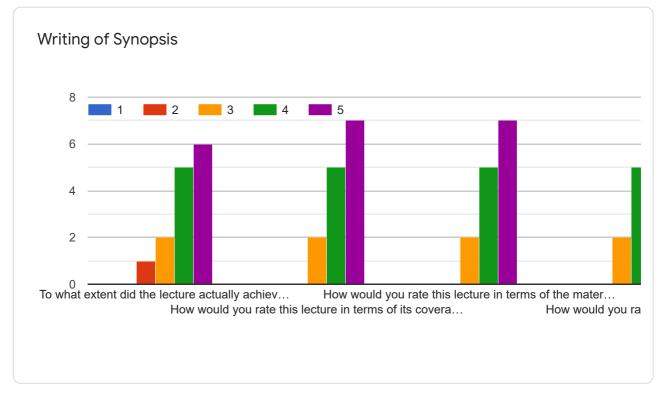

and making it easily assessable to us.

Time to time discussions and answers



How would you improve this course?

7 responses

less time

none

By making things little bit less complicated

It is complete in all aspects. We should have these lectures more regularly since research is very vast and our teachers are very supportive in research.

Instead of giving a well established example try to take a thesis topic of a student and explain in its way

So it will better understand

Not all but few can be done



This content is neither created nor endorsed by Google. Report Abuse - Terms of Service - Privacy Policy

Google Forms



Day 2 - Workshop on Orientation to Methods in Clinical Research - Part 1 : Development of Synopsis (5th Nov)

**Publish analytics** 































What did you like the most about the course?

6 responses

Reference managers used

Presentation by Derek sir and digant sir

Language was easy to understand, lectures were very informative, teachers are very knowledgeable

Points for synopsis of desertion covered

Lecture about various search engine
Lecture on study type
And lecture on how to search attach and save the references

Introducing to endnote



How would you improve this course?

5 responses

Should be a little slow

Technical arrangement

Experiment on topics of every individual students.

Statistical things should be started with more basic and through its already has its own difficulty level

And instead of taking random example

If someone's project sample size and all statistical data may be calculated it would be eas