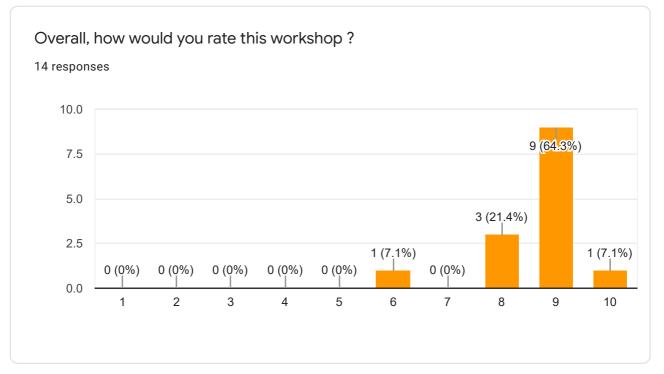

d

Presentation by Derek sir and digant sir

Language was easy to understand, lectures were very informative, teachers are very knowledgeable

Points for synopsis of desertion covered

Lecture about various search engine
Lecture on study type
And lecture on how to search attach and save the references

Introducing to endnote



How would you improve this course?

5 responses

Should be a little slow

Technical arrangement

Experiment on topics of every individual students.

Statistical things should be started with more basic and through its already has its own difficulty level

And instead of taking random example

If someone's project sample size and all statistical data may be calculated it would be easy to understand it's limitations and how it really works

More regularly sessions





This content is neither created nor endorsed by Google. Report Abuse - Terms of Service - Privacy Policy





# **ACTIVITY REPORT**

| 1   | . Name of the activity                                                                                        | Workshop on Orientation to Method                       |  |  |  |  |  |  |
|-----|---------------------------------------------------------------------------------------------------------------|---------------------------------------------------------|--|--|--|--|--|--|
|     |                                                                                                               | in Clinical Research                                    |  |  |  |  |  |  |
| 2.  | Organizing department/s