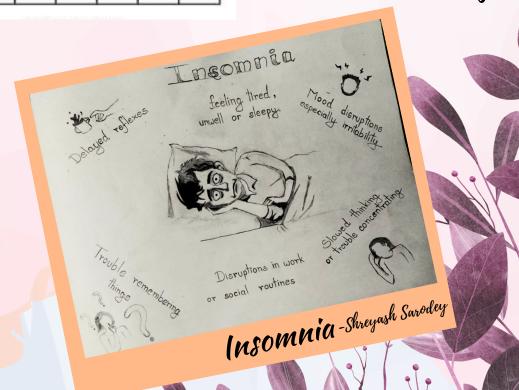

### Insomnia - Khushi Javkar

"Persistent problems falling and staying asleep.Most cases of insomnia are related to poor sleeping habits, depression, anxiety, lack of exercise, chronic illness or certain medication."