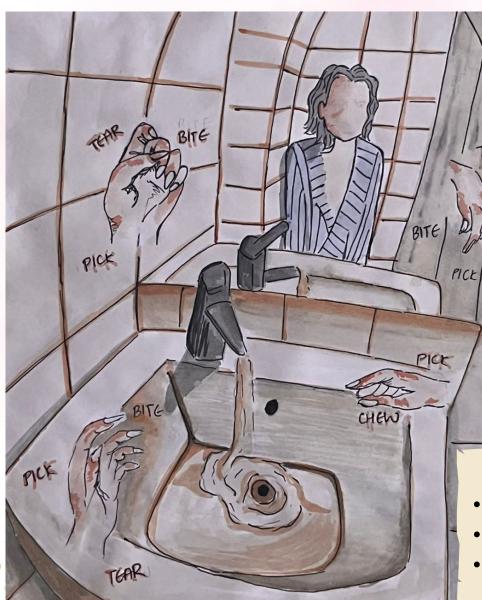

#### Behind closed doors

There i am stuck with no one
To share the mishaps of my fortune
There i am sitting...looking at myself
In the reflection of my crinkled soul
Nobody opens this closed door

Sombre and derelict this bastille
Where i keep knocking and hope
That someone with love will open it
Longing for my fake opulence
I sit in solitude for hours long
Where roaring cries embellish
Here my flamboyant slammer

Nobody gives me priority
Pays nobody no heed
But there through those doors
I see people appreciating my presence
Lost delusion i laugh hysterically
My earthly body rejoices in pain

I am crestfallen in these merry times
Where i curse my fortuitous fate
I wince in all those memories
Cry out loud in bewilderment
And in shackles of depression
Pensively gaze my murk
Behind closed doors

-Aakash Joshi

Fill in the squares to create your own pixel art

Addiction - asmi Momin

thttps://mimer.edu.in/

CHLENDAR