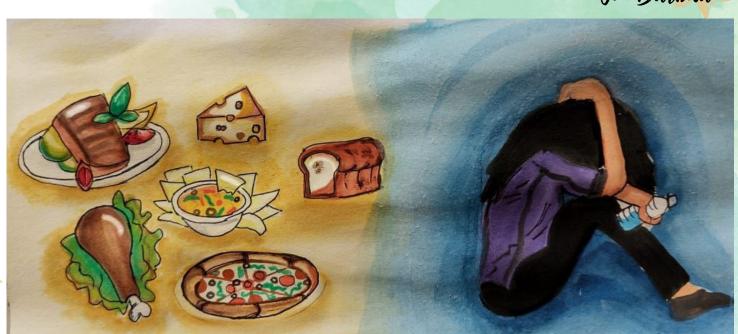

"The most common eating disorders are anorexia, bulimia and binge-eating disorder. Most eating disorders involve focusing too much on weight, body shape and food."

### Monthly Goal

to do

- Meal prep for the week
- Eat a fruit daily
- Stretch for 10 mins

SUN MON TUE WED THU FRI SAT Prof. Dr. Vishwanath 10 **National De-worming World Cancer Awareness** day Day 13 15 16 National Day of Women **International Epilepsy Day** & Girls Science Health Awareness Day

Vasant Panchami 18 20 22 23 Chhatrapati Shivaji **International Mother** Language Day Maharaj Jayanti **25** 26

Marathi Day **Eating Disorder** Day (India) Rare **Awareness Week Diseases Day** MIMER MEDICAL COLLEGE & Dr. BSTR HOSPITAL, TALEGAON (D), PUNE.