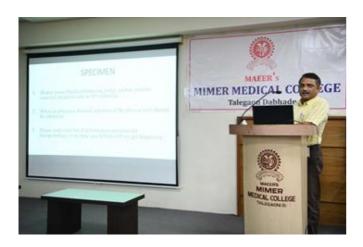

# CPC-1/2022

18/3/22

Malignant Phylloides himour of It breast lump , RI-breast lump - Liberpadenoma HP No - 517, 518/22

Introduction DI. Smita Bhide

clinical psesuntation - DI. Saruabh Dumbre

clinical diagnosis. Bilatual Libroadenomas

pathology prisintation. Il. Sayli shande (JRII pathology)

Whitepathological correlationbl. Gare's method (Asso. prof. Pathology)

Linal diagnosis.
Malignant phylloides himour 7 et breastlump

Dr. Smita P. Bhide

### DEPARTMENT OF PATHOLOGY ACTIVITY REPORT

| 1.  | Name of the activity                                                                                                   | Clinicopathological Correlation Meet                                                                                                                                                                                                                                                                                                                                                                                                                                                                                                                                                                                                                                                                                                                                                                                                                                                                                                                                                                             |
|-----|------------------------------------------------------------------------------------------------------------------------|------------------------------------------------------------------------------------------------------------------------------------------------------------------------------------------------------------------------------------------------------------------------------------------------------------------------------------------------------------------------------------------------------------------------------------------------------------------------------------------------------------------------------------------------------------------------------------------------------------------------------------------------------------------------------------------------------------------------------------------------------------------------------------------------------------------------------------------------------------------------------------------------------------------------------------------------------------------------------------------------------------------|
| 2.  | Organizing department/s                                                                                                | Dept of Pathology                                                                                                                                                                                                                                                                                                                                                                                                                                                                                                                                                                                                                                                                                                                                                                                                                                                                                                                                                                                                |
| 3.  | Name of the Head of department/<br>Event in-charge                                                                     | Dr Smita P Bhide                                                                                                                                                                                                                                                                                                                                                                                                                                                                                                                                                                                                                                                                                                                                                                                                                                                                                                                                                                                                 |
| 4.  | Date & Time                                                                                                            | 15/07/2022, 12 pm to 1 pm.                                                                                                                                                                                                                                                                                                                                                                                                                                                                                                                                                                                                                                                                                                                                                                                                                                                                                                                                                                                       |
| 5.  | Venue / Place                                                                                                          | Pathology Lecture Hall                                                                                                                                                                                                                                                                                                                                                                                                                                                                                                                                                                                                                                                                                                                                                                                                                                                                                                                                                                                           |
| 6.  | E mail / Circular / Notification<br>about the event (mentioning Date,<br>time, venue, guest, speaker,<br>faculty etc.) | Attached                                                                                                                                                                                                                                                                                                                                                                                                                                                                                                                                                                                                                                                                                                                                                                                                                                                                                                                                                                                                         |
| 7.  | Pamphlet (if any)                                                                                                      | Attached                                                                                                                                                                                                                                                                                                                                                                                                                                                                                                                                                                                                                                                                                                                                                                                                                                                                                                                                                                                                         |
| 8.  | Total number of participants/beneficiaries                                                                             | 32                                                                                                                                                                                                                                                                                                                                                                                                                                                                                                                                                                                                                                                                                                                                                                                                                                                                                                                                                                                                               |
| 9.  | Attendance (if applicable)                                                                                             | Yes                                                                                                                                                                                                                                                                                                                                                                                                                                                                                                                                                                                                                                                                                                                                                                                                                                                                                                                                                                                                              |
| 10. | Faculty / Medical team-Judges                                                                                          | Dr.Harsha Jaykar<br>Dr.Sayli Dhande<br>Dr. Varsha Kumbhar                                                                                                                                                                                                                                                                                                                                                                                                                                                                                                                                                                                                                                                                                                                                                                                                                                                                                                                                                        |
| 11. | Coloured geo-tagged photos (2 to 4)                                                                                    | Attached                                                                                                                                                                                                                                                                                                                                                                                                                                                                                                                                                                                                                                                                                                                                                                                                                                                                                                                                                                                                         |
| 12. | Brief summary of the event in around 100 words (purpose, conduct, feedback, impact, suggestions)                       | Purpose:  1.To study correlation of clinical finding with the gross and microscopic findings.  2.To exchange interdepartmental knowledge about the Case Conduct: The introduction about CPC was given by HOD Pathology, Dr.Smita Bhide. The Clinical details were presented by OBGY resident Dr. Varsha Kumbhar . Pathological findings (Frozen Section, Gross& Microscopy) were discussed by Pathology resident Dr.Sayali Dhande. Clinicopathological Correlation was done by Asso.Professor Pathology Dr. Harsha Jaykar Impact: A case of 73 yrs female who presented with postmenopausal bleeding was discussed. The clinical diagnosis was Endometrial Polyp. Frozen diagnosis was at least EIN — deferring further classification to more extensive sampling of endometrium. However Histopathological diagnosis was Endometrioid Carcinoma NOS, FIGO Grade 1. Surgical treatment remarks were given by OBGY Professor Dr. D. Gopalghare. This emphasized the role of histopathology in surgical management |