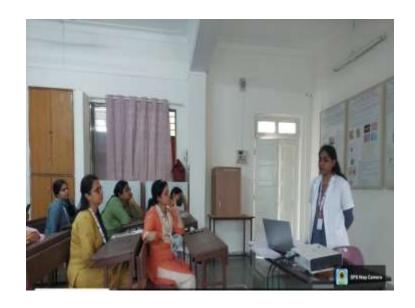

#### Clinicopathological correlation meet on 18th March 2022

. I message

Pathology Department <pathology@mitmimer.com>

Tue, Mar 15, 2022 at 9:37 AM

To: Suchitra Karad <suchitra@mitpune.com>, PRINCIPAL MIMER <principal@mitmimer.com>, medical Suprintendent <ms@mitmimer.com>, Department <department@mitmimer.com>, Pathology Department pathology@mitmimer.com>

To. All HODs Respected sir/Madam

We cordially invite all the faculty & residents to attend the Clinicopathological Correlation Meet organised by the Department of Pathology.

Date: 18 th March 2022

Time: 12.00 pm

Venue: Pathology Lecture Hall

Case: 21 year female presented with bilateral breast lumps.

Speakers: Surgery Resident
Pathology Resident

Discussion. Dr. Gauri Metkar ( Assoc.Professor, Dept. of Pathology)