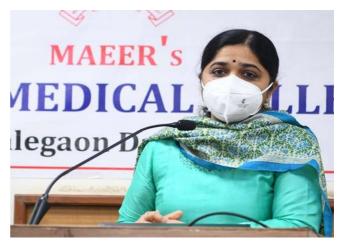

|             |               |
|      |                                                      |            |             |               |
|      |                                                      |            | * *         | 1             |
|      |                                                      |            |             |               |
|      |                                                      |            |             |               |
|      |                                                      |            |             |               |
|      |                                                      |            |             |               |
|      |                                                      | it.        |             |               |





















# MAEER's MIMER Medical College & Dr BSTR Hospital

Talegaon Dabhade, Pune





Presented to DR HARSH DESAI
For actively participating as a FACULTY in the CME titled:
Mucormycosis: An Emerging Challenge in COVID-19
Conducted on 9th June 2021 at MIMER Medical College.

Dr Swati Belsare Principal MIMER Dr Suchitra Karad Nagare Executive Director MIMER Dr Janice Jaison Head, Dept.of Clinical Research & Incubation Center, MIMER





# MAEER's MIMER Medical College & Dr BSTR Hospital

Talegaon Dabhade, Pune



Presented to

For actively participating as a FACULTY in the CME titled: Mucormycosis: An Emerging Challenge in COVID-19 Conducted on 9th June 2021 at MIMER Medical College.

Dr Swati Belsare Principal MIMER Dr Suchitra Karad Nagare Executive Director MIMER Dr Janice Jaison Head, De