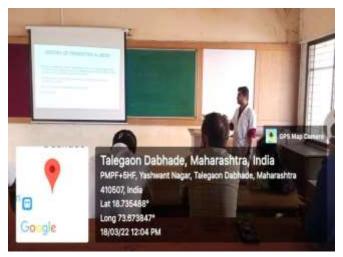

#### Clinicopathological correlation meet on 18th March 2022

. I message

Pathology Department <pathology@mitmimer.com>

Tue, Mar 15, 2022 at 9:37 AM

To: Suchitra Karad <suchitra@mitpune.com>, PRINCIPAL MIMER <principal@mitmimer.com>, medical Suprintendent <ms@mitmimer.com>, Department <department@mitmimer.com>, Pathology Department pathology@mitmimer.com>

To. All HODs Respected sir/Madam

We cordially invite all the faculty & residents to attend the Clinicopathological Correlation Meet organised by the Department of Pathology.

Date: 18 th March 2022

Time: 12.00 pm

Venue: Pathology Lecture Hall

Case: 21 year female presented with bilateral breast lumps.

Speakers: Surgery Resident
Pathology Resident

Discussion. Dr. Gauri Metkar ( Assoc.Professor, Dept. of Pathology)