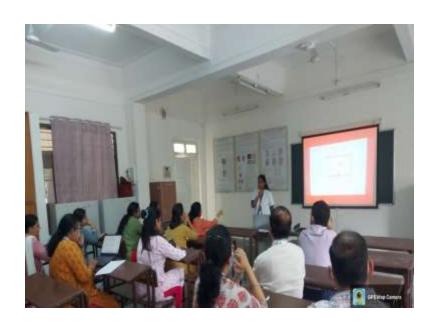

#### Clinicopathological correlation meet on 18th March 2022

. I message

Pathology Department <pathology@mitmimer.com>

Tue, Mar 15, 2022 at 9:37 AM

To: Suchitra Karad <suchitra@mitpune.com>, PRINCIPAL MIMER <principal@mitmimer.com>, medical Suprintendent <ms@mitmimer.com>, Department <department@mitmimer.com>, Pathology Department pathology@mitmimer.com>

To. All HODs Respected sir/Madam

We cordially invite all the faculty & residents to attend the Clinicopathological Correlation Meet organised by the Department of Pathology.

Date: 18 th March 2022

Time: 12.00 pm

Venue: Pathology Lecture Hall

Case: 21 year female presented with bilateral breast lumps.

Speakers: Surgery Resident
Pathology Resident

Discussion. Dr. Gauri Metkar ( Assoc.Professor, Dept. of Pathology)