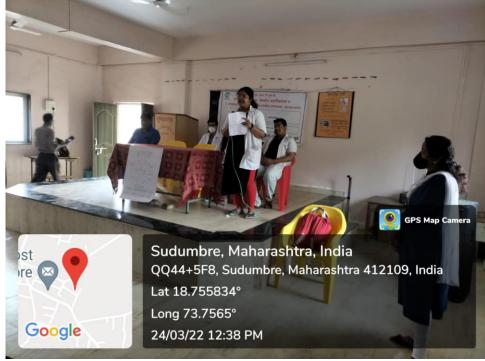

## MIMER MEDICAL COLLEGE, DEPARTMENT OF COMMUNITY MEDICINE, TALEGAON DABHADE, RHTC Activity Report- World Tuberculosis Day 24/03/2022

| 1.  | Name of the activity                                                                                      | World Tuberculosis Day 2022                                                         |
|-----|-----------------------------------------------------------------------------------------------------------|-------------------------------------------------------------------------------------|
| 2.  | Date                                                                                                      | 24/03/2022                                                                          |
| 3.  | Time                                                                                                      | 10.30am – 11.00am                                                                   |
| 4.  | Venue                                                                                                     | Zilla Parishad School, Sudumbare                                                    |
| 5.  | Total number of<br>participants/beneficiaries                                                             | 120                                                                                 |
| 6.  | Faculty / Medical team                                                                                    | Dr. Abhay Tophkhane, MO, RHTC<br>MS Shilpa Dhobale, MSW), Nursing Staff and Interns |
| 7.  | In-charge                                                                                                 | Dr. S.J. Kulkarni                                                                   |
| 8.  | Brief summary of the event<br>in around 100 words<br>(purpose, conduct, feedback,<br>impact, suggestions) | World Tuberculosis Day 2022 was observed by RHTC,                                   |
|     |                                                                                                           | Sudumbare. The theme of this year "Invest to End TB.                                |
|     |                                                                                                           | Save Lives" Health Education and Awareness activity                                 |
|     |                                                                                                           | was conducted on this occasion at Zilla Parishad School,                            |
|     |                                                                                                           | Sudumbare. A health talk was given to the students and                              |
|     |                                                                                                           | the teaching and non-teaching faculty of the school.                                |
|     |                                                                                                           | This talk included information regarding spread                                     |
|     |                                                                                                           | symptoms, treatment and prevention of Tuberculosis.                                 |
|     |                                                                                                           | Charts based on same topic were displayed to the                                    |
|     |                                                                                                           | students and an interactive session was also conducted                              |
|     |                                                                                                           | later on. Total 120 Students and other staff of the                                 |
|     |                                                                                                           | school attended this session.                                                       |
| 9.  | Circular / Notification<br>(Date, time, venue, guest,<br>speaker, faculty etc.)                           | Not Attached                                                                        |
| 10. | Pamphlet                                                                                                  | Not available                                                                       |
| 11. | Attendance (if applicable)                                                                                | NA                                                                                  |
| 12. | Coloured geo-tagged photos<br>(2 to 4)                                                                    | Attached                                                                            |