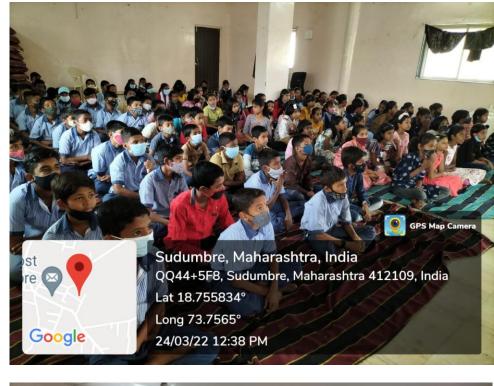

## MIMER MEDICAL COLLEGE, DEPARTMENT OF COMMUNITY MEDICINE, TALEGAON DABHADE, RHTC Activity Report- World Tuberculosis Day 24/03/2022

| 1.  | Name of the activity                                                                                      | World Tuberculosis Day 2022                                                         |
|-----|-----------------------------------------------------------------------------------------------------------|-------------------------------------------------------------------------------------|
| 2.  | Date                                                                                                      | 24/03/2022                                                                          |
| 3.  | Time                                                                                                      | 10.30am – 11.00am                                                                   |
| 4.  | Venue                                                                                                     | Zilla Parishad School, Sudumbare                                                    |
| 5.  | Total number of<br>participants/beneficiaries                                                             | 120                                                                                 |
| 6.  | Faculty / Medical team                                                                                    | Dr. Abhay Tophkhane, MO, RHTC<br>MS Shilpa Dhobale, MSW), Nursing Staff and Interns |
| 7.  | In-charge                                                                                                 | Dr. S.J. Kulkarni                                                                   |
| 8.  | Brief summary of the event<br>in around 100 words<br>(purpose, conduct, feedback,<br>impact, suggestions) | World Tuberculosis Day 2022 was observed by RHTC,                                   |
|     |                                                                                                           | Sudumbare. The theme of this year "Invest to End TB.                                |
|     |                                                                                                           | Save Lives" Health Education and Awareness activity                                 |
|     |                                                                                                           | was conducted on this occasion at Zilla Parishad School,                            |
|     |                                                                                                           | Sudumbare. A health talk was given to the students and                              |
|     |                                                                                                           | the teaching and non-teaching faculty of the school.                                |
|     |                                                                                                           | This talk included information regarding spread                                     |
|     |                                                                                                           | symptoms, treatment and prevention of Tuberculosis.                                 |
|     |                                                                                                           | Charts based on same topic were displayed to the                                    |
|     |                                                                                                           | students and an interactive session was also conducted                              |
|     |                                                                                                           | later on. Total 120 Students and other staff of the                                 |
|     |                                                                                                           | school attended this session.                                                       |
| 9.  | Circular / Notification<br>(Date, time, venue, guest,<br>speaker, faculty etc.)                           | Not Attached                                                                        |
| 10. | Pamphlet                                                                                                  | Not available                                                                       |
| 11. | Attendance (if applicable)                                                                                | NA                                                                                  |
| 12. | Coloured geo-tagged photos<br>(2 to 4)                                                                    | Attached                                                                            |