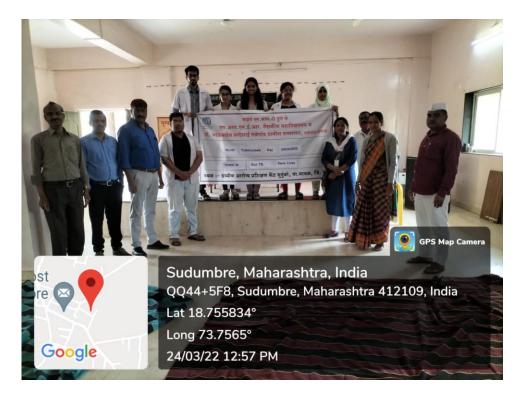

## MIMER MEDICAL COLLEGE, DEPARTMENT OF COMMUNITY MEDICINE, TALEGAON DABHADE, RHTC Activity Report- World Tuberculosis Day 24/03/2022

| 1.  | Name of the activity                                                                                      | World Tuberculosis Day 2022                                                         |
|-----|-----------------------------------------------------------------------------------------------------------|-------------------------------------------------------------------------------------|
| 2.  | Date                                                                                                      | 24/03/2022                                                                          |
| 3.  | Time                                                                                                      | 10.30am – 11.00am                                                                   |
| 4.  | Venue                                                                                                     | Zilla Parishad School, Sudumbare                                                    |
| 5.  | Total number of<br>participants/beneficiaries                                                             | 120                                                                                 |
| 6.  | Faculty / Medical team                                                                                    | Dr. Abhay Tophkhane, MO, RHTC<br>MS Shilpa Dhobale, MSW), Nursing Staff and Interns |
| 7.  | In-charge                                                                                                 | Dr. S.J. Kulkarni                                                                   |
| 8.  | Brief summary of the event<br>in around 100 words<br>(purpose, conduct, feedback,<br>impact, suggestions) | World Tuberculosis Day 2022 was observed by RHTC,                                   |
|     |                                                                                                           | Sudumbare. The theme of this year "Invest to End TB.                                |
|     |                                                                                                           | Save Lives" Health Education and Awareness activity                                 |
|     |                                                                                                           | was conducted on this occasion at Zilla Parishad School,                            |
|     |                                                                                                           | Sudumbare. A health talk was given to the students and                              |
|     |                                                                                                           | the teaching and non-teaching faculty of the school.                                |
|     |                                                                                                           | This talk included information regarding spread                                     |
|     |                                                                                                           | symptoms, treatment and prevention of Tuberculosis.                                 |
|     |                                                                                                           | Charts based on same topic were displayed to the                                    |
|     |                                                                                                           | students and an interactive session was also conducted                              |
|     |                                                                                                           | later on. Total 120 Students and other staff of the                                 |
|     |                                                                                                           | school attended this session.                                                       |
| 9.  | Circular / Notification<br>(Date, time, venue, guest,<br>speaker, faculty etc.)                           | Not Attached                                                                        |
| 10. | Pamphlet                                                                                                  | Not available                                                                       |
| 11. | Attendance (if applicable)                                                                                | NA                                                                                  |
| 12. | Coloured geo-tagged photos<br>(2 to 4)                                                                    | Attached                                                                            |