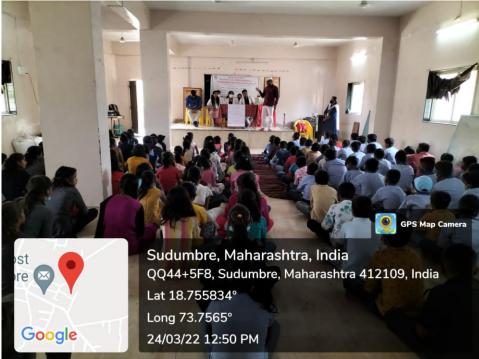

## MIMER MEDICAL COLLEGE, DEPARTMENT OF COMMUNITY MEDICINE, TALEGAON DABHADE, RHTC Activity Report- World Tuberculosis Day 24/03/2022

| 1.  | Name of the activity                                                                                      | World Tuberculosis Day 2022                                                         |
|-----|-----------------------------------------------------------------------------------------------------------|-------------------------------------------------------------------------------------|
| 2.  | Date                                                                                                      | 24/03/2022                                                                          |
| 3.  | Time                                                                                                      | 10.30am – 11.00am                                                                   |
| 4.  | Venue                                                                                                     | Zilla Parishad School, Sudumbare                                                    |
| 5.  | Total number of<br>participants/beneficiaries                                                             | 120                                                                                 |
| 6.  | Faculty / Medical team                                                                                    | Dr. Abhay Tophkhane, MO, RHTC<br>MS Shilpa Dhobale, MSW), Nursing Staff and Interns |
| 7.  | In-charge                                                                                                 | Dr. S.J. Kulkarni                                                                   |
| 8.  | Brief summary of the event<br>in around 100 words<br>(purpose, conduct, feedback,<br>impact, suggestions) | World Tuberculosis Day 2022 was observed by RHTC,                                   |
|     |                                                                                                           | Sudumbare. The theme of this year "Invest to End TB.                                |
|     |                                                                                                           | Save Lives" Health Education and Awareness activity                                 |
|     |                                                                                                           | was conducted on this occasion at Zilla Parishad School,                            |
|     |                                                                                                           | Sudumbare. A health talk was given to the students and                              |
|     |                                                                                                           | the teaching and non-teaching faculty of the school.                                |
|     |                                                                                                           | This talk included information regarding spread                                     |
|     |                                                                                                           | symptoms, treatment and prevention of Tuberculosis.                                 |
|     |                                                                                                           | Charts based on same topic were displayed to the                                    |
|     |                                                                                                           | students and an interactive session was also conducted                              |
|     |                                                                                                           | later on. Total 120 Students and other staff of the                                 |
|     |                                                                                                           | school attended this session.                                                       |
| 9.  | Circular / Notification<br>(Date, time, venue, guest,<br>speaker, faculty etc.)                           | Not Attached                                                                        |
| 10. | Pamphlet                                                                                                  | Not available                                                                       |
| 11. | Attendance (if applicable)                                                                                | NA                                                                                  |
| 12. | Coloured geo-tagged photos<br>(2 to 4)                                                                    | Attached                                                                            |