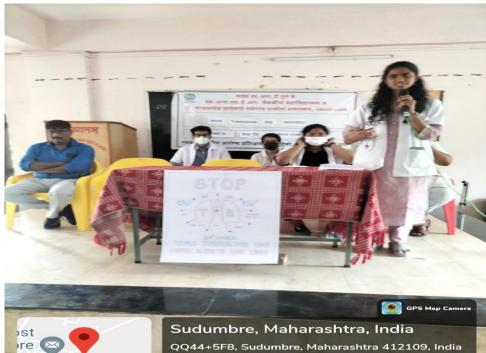

## MIMER MEDICAL COLLEGE, DEPARTMENT OF COMMUNITY MEDICINE, TALEGAON DABHADE, RHTC Activity Report- World Tuberculosis Day 24/03/2022

| 1.  | Name of the activity                                                                                      | World Tuberculosis Day 2022                                                         |
|-----|-----------------------------------------------------------------------------------------------------------|-------------------------------------------------------------------------------------|
| 2.  | Date                                                                                                      | 24/03/2022                                                                          |
| 3.  | Time                                                                                                      | 10.30am – 11.00am                                                                   |
| 4.  | Venue                                                                                                     | Zilla Parishad School, Sudumbare                                                    |
| 5.  | Total number of<br>participants/beneficiaries                                                             | 120                                                                                 |
| 6.  | Faculty / Medical team                                                                                    | Dr. Abhay Tophkhane, MO, RHTC<br>MS Shilpa Dhobale, MSW), Nursing Staff and Interns |
| 7.  | In-charge                                                                                                 | Dr. S.J. Kulkarni                                                                   |
| 8.  | Brief summary of the event<br>in around 100 words<br>(purpose, conduct, feedback,<br>impact, suggestions) | World Tuberculosis Day 2022 was observed by RHTC,                                   |
|     |                                                                                                           | Sudumbare. The theme of this year "Invest to End TB.                                |
|     |                                                                                                           | Save Lives" Health Education and Awareness activity                                 |
|     |                                                                                                           | was conducted on this occasion at Zilla Parishad School,                            |
|     |                                                                                                           | Sudumbare. A health talk was given to the students and                              |
|     |                                                                                                           | the teaching and non-teaching faculty of the school.                                |
|     |                                                                                                           | This talk included information regarding spread                                     |
|     |                                                                                                           | symptoms, treatment and prevention of Tuberculosis.                                 |
|     |                                                                                                           | Charts based on same topic were displayed to the                                    |
|     |                                                                                                           | students and an interactive session was also conducted                              |
|     |                                                                                                           | later on. Total 120 Students and other staff of the                                 |
|     |                                                                                                           | school attended this session.                                                       |
| 9.  | Circular / Notification<br>(Date, time, venue, guest,<br>speaker, faculty etc.)                           | Not Attached                                                                        |
| 10. | Pamphlet                                                                                                  | Not available                                                                       |
| 11. | Attendance (if applicable)                                                                                | NA                                                                                  |
| 12. | Coloured geo-tagged photos<br>(2 to 4)                                                                    | Attached                                                                            |