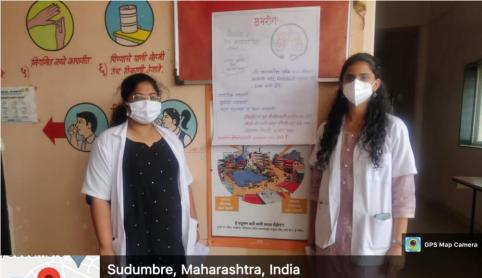

## MIMER MEDICAL COLLEGE, DEPARTMENT OF COMMUNITY MEDICINE, TALEGAON DABHADE, RHTC Activity Report- World Tuberculosis Day 24/03/2022

| 1.  | Name of the activity                                                                                      | World Tuberculosis Day 2022                                                         |
|-----|-----------------------------------------------------------------------------------------------------------|-------------------------------------------------------------------------------------|
| 2.  | Date                                                                                                      | 24/03/2022                                                                          |
| 3.  | Time                                                                                                      | 10.30am – 11.00am                                                                   |
| 4.  | Venue                                                                                                     | Zilla Parishad School, Sudumbare                                                    |
| 5.  | Total number of<br>participants/beneficiaries                                                             | 120                                                                                 |
| 6.  | Faculty / Medical team                                                                                    | Dr. Abhay Tophkhane, MO, RHTC<br>MS Shilpa Dhobale, MSW), Nursing Staff and Interns |
| 7.  | In-charge                                                                                                 | Dr. S.J. Kulkarni                                                                   |
| 8.  | Brief summary of the event<br>in around 100 words<br>(purpose, conduct, feedback,<br>impact, suggestions) | World Tuberculosis Day 2022 was observed by RHTC,                                   |
|     |                                                                                                           | Sudumbare. The theme of this year "Invest to End TB.                                |
|     |                                                                                                           | Save Lives" Health Education and Awareness activity                                 |
|     |                                                                                                           | was conducted on this occasion at Zilla Parishad School,                            |
|     |                                                                                                           | Sudumbare. A health talk was given to the students and                              |
|     |                                                                                                           | the teaching and non-teaching faculty of the school.                                |
|     |                                                                                                           | This talk included information regarding spread                                     |
|     |                                                                                                           | symptoms, treatment and prevention of Tuberculosis.                                 |
|     |                                                                                                           | Charts based on same topic were displayed to the                                    |
|     |                                                                                                           | students and an interactive session was also conducted                              |
|     |                                                                                                           | later on. Total 120 Students and other staff of the                                 |
|     |                                                                                                           | school attended this session.                                                       |
| 9.  | Circular / Notification<br>(Date, time, venue, guest,<br>speaker, faculty etc.)                           | Not Attached                                                                        |
| 10. | Pamphlet                                                                                                  | Not available                                                                       |
| 11. | Attendance (if applicable)                                                                                | NA                                                                                  |
| 12. | Coloured geo-tagged photos<br>(2 to 4)                                                                    | Attached                                                                            |