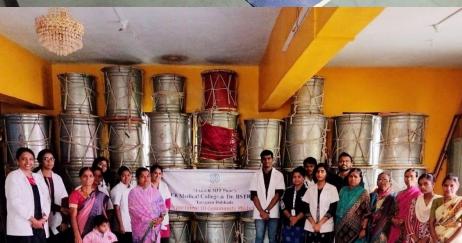

| Attached                                                                                                                                                                                                                                                                                                                                                                                                                                                                                                                                     |





## Talegaon Dabhade, Maharashtra, India PMFR+R7V, Rajwada, Bhegade Aali, Talegaon Dabhade, Maharashtra

PMFR+R7V, Rajwada, Bhegade Aa 410506, India Lat 18.724895° Long 73.690225° 11/07/22 11:22 AM