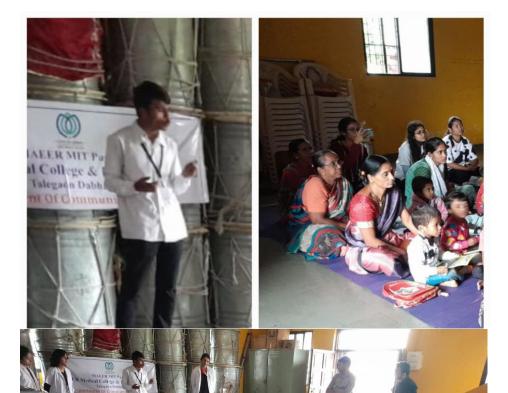

|
| 12. | Coloured geo-tagged photos (2 to 4)                                                                       | Attached                                                                                                                                                                                                                                                                                                                                                                                                                                                                                                                                     |





## Talegaon Dabhade, Maharashtra, India PMFR+R7V, Rajwada, Bhegade Aali, Talegaon Dabhade, Maharashtra

PMFR+R7V, Rajwada, Bhegade Aa 410506, India Lat 18.724895° Long 73.690225° 11/07/22 11:22 AM