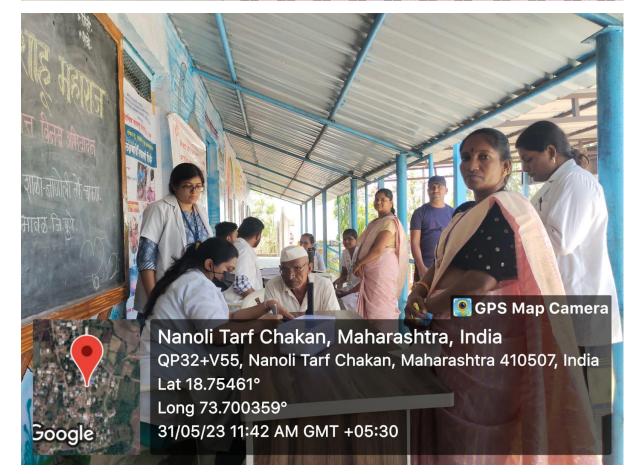

Nanoli Tarf Chakan, Maharashtra, India QP32+V55, Nanoli Tarf Chakan, Maharashtra 410507, India Lat 18.754648° Long 73.70044° 31/05/23 12:13 PM GMT +05:30

NO TOBACCO DAY

Shark

GPS Map Camera

Nanoli Tarf Chakan, Maharashtra, India QP32+V55, Nanoli Tarf Chakan, Maharashtra 410507, India Lat 18.754687° Long 73.700369° 31/05/23 11:26 AM GMT +05:30

रणी व रोगनिदान शिबी

Nanoli Tarf Chakan, Maharashtra, India QP32+V55, Nanoli Tarf Chakan, Maharashtra 410507, India Lat 18.754661° Long 73.700396° 31/05/23 11:33 AM GMT +05:30

💽 GPS Map Camera