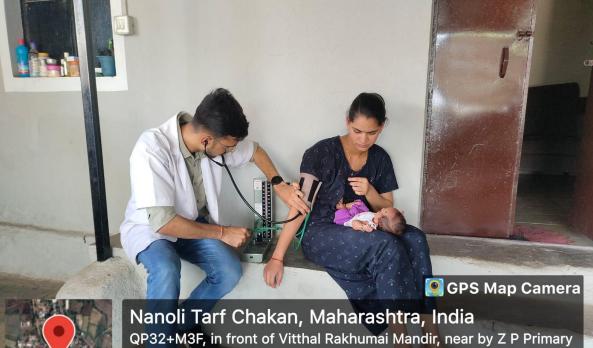

Google

Nanoli Tarf Chakan, Maharashtra, India QP32+V55, Nanoli Tarf Chakan, Maharashtra 410507, India Lat 18.754657° Long 73.700413° 31/05/23 12:04 PM GMT +05:30

👰 GPS Map Camera

QP32+M3F, in front of Vitthal Rakhumai Mandir, near by Z P Primary School, Nanoli Tarf Chakan, Maharashtra 410507, India Lat 18.754377° Long 73.700064° 31/05/23 11:53 AM GMT +05:30