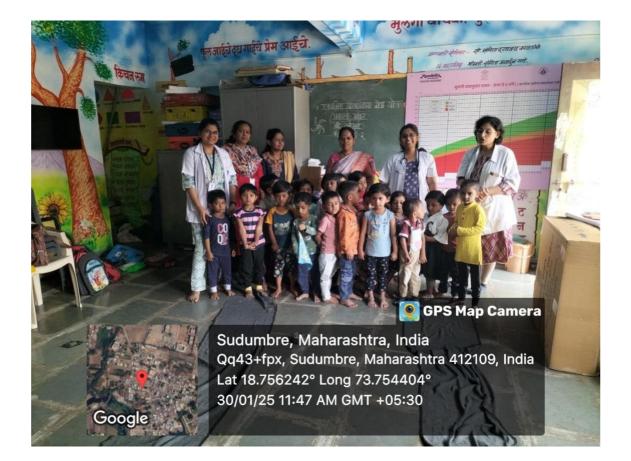

## **ACTIVITY REPORT**

| 1. | Name of the activity                                                                                   | World Leprosy Day                                                                                                                                                                                                                                                                                                                                                                                                                                                                                                                                                                                                                                                                                                                                                                                                                                                                                       |
|----|--------------------------------------------------------------------------------------------------------|---------------------------------------------------------------------------------------------------------------------------------------------------------------------------------------------------------------------------------------------------------------------------------------------------------------------------------------------------------------------------------------------------------------------------------------------------------------------------------------------------------------------------------------------------------------------------------------------------------------------------------------------------------------------------------------------------------------------------------------------------------------------------------------------------------------------------------------------------------------------------------------------------------|
| 2. | Date & Time                                                                                            | 30 January 2025                                                                                                                                                                                                                                                                                                                                                                                                                                                                                                                                                                                                                                                                                                                                                                                                                                                                                         |
| 3. | Venue / Place                                                                                          | RHTC Sudumbare                                                                                                                                                                                                                                                                                                                                                                                                                                                                                                                                                                                                                                                                                                                                                                                                                                                                                          |
| 4. | Total number of<br>participants/beneficiaries<br>(No of individuals benefited<br>by activity)          | 6                                                                                                                                                                                                                                                                                                                                                                                                                                                                                                                                                                                                                                                                                                                                                                                                                                                                                                       |
| 5. | Organizing Faculty / Medical team                                                                      | Community Medicine                                                                                                                                                                                                                                                                                                                                                                                                                                                                                                                                                                                                                                                                                                                                                                                                                                                                                      |
| 6. | In-charge                                                                                              | Dr. S. J. Kulkarni                                                                                                                                                                                                                                                                                                                                                                                                                                                                                                                                                                                                                                                                                                                                                                                                                                                                                      |
| 7. | Brief summary of the event in around<br>100 words (purpose, conduct,<br>feedback, impact, suggestions) | In observance of World leprosy day on 30 January<br>2025, a health talk on the topic of Leprosy Awareness<br>was conducted. The JR3 Dr. Vidya and RHTC Intern<br>addressed the community. The session emphasized<br>on early diagnosis, timely treatment and importance<br>of destigmatizing leprosy within the community.<br>The health talk witnessed active<br>participation from local community, indicating a<br>genuine interest in health- related issues. The<br>interactive sessions allowed community members to<br>ask questions, fostering an open dialogue on the<br>topics covered. Health checkup was also conducted in<br>Anganwadi 1 (total participants 22-23 students)<br>This activity was made possible due to diligent<br>guidance of Dr. S.<br>V. Chincholikar, Prof. And head of department of<br>Community Medicine , Dr. S. J. Kulkarni,<br>Dr. Abhay Tophkhane and Dr. Vidya |
| 8. | Number of faculties attended<br>(Guest<br>lecture/CME/Workshop/Seminar/Heal<br>th camps)               | -                                                                                                                                                                                                                                                                                                                                                                                                                                                                                                                                                                                                                                                                                                                                                                                                                                                                                                       |
| 9. | Number of Students Attended                                                                            | -                                                                                                                                                                                                                                                                                                                                                                                                                                                                                                                                                                                                                                                                                                                                                                                                                                                                                                       |

## WORLD LEPROSY DAY 2025

ATTENDANCE: Dr. Abhay Tophkhane Dr. Vidya Pawar

Interns: Dr. Ameya Kasare Dr. Apurva Chaudhari Dr. Gayatri Barbhai Dr. Vaishnavi Bhutekar Dr. Basudha Karan Dr. Aniruddha Patil Dr. Usama Ansari Dr. Aditya Waghmare Dr. Aditya Jat