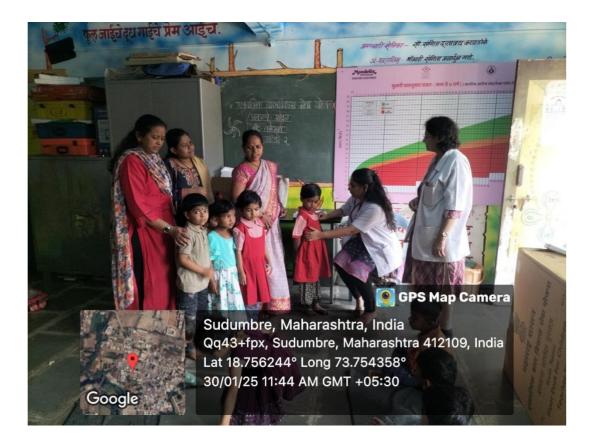

## **ACTIVITY REPORT**

| 1. | Name of the activity                                                                                   | World Leprosy Day                                                                                                                                                                                                                                                                                                                                                                                                                                                                                                                                                                                                                                                                                                                                                                                                                                                                                       |
|----|--------------------------------------------------------------------------------------------------------|---------------------------------------------------------------------------------------------------------------------------------------------------------------------------------------------------------------------------------------------------------------------------------------------------------------------------------------------------------------------------------------------------------------------------------------------------------------------------------------------------------------------------------------------------------------------------------------------------------------------------------------------------------------------------------------------------------------------------------------------------------------------------------------------------------------------------------------------------------------------------------------------------------|
| 2. | Date & Time                                                                                            | 30 January 2025                                                                                                                                                                                                                                                                                                                                                                                                                                                                                                                                                                                                                                                                                                                                                                                                                                                                                         |
| 3. | Venue / Place                                                                                          | RHTC Sudumbare                                                                                                                                                                                                                                                                                                                                                                                                                                                                                                                                                                                                                                                                                                                                                                                                                                                                                          |
| 4. | Total number of<br>participants/beneficiaries<br>(No of individuals benefited<br>by activity)          | 6                                                                                                                                                                                                                                                                                                                                                                                                                                                                                                                                                                                                                                                                                                                                                                                                                                                                                                       |
| 5. | Organizing Faculty / Medical team                                                                      | Community Medicine                                                                                                                                                                                                                                                                                                                                                                                                                                                                                                                                                                                                                                                                                                                                                                                                                                                                                      |
| 6. | In-charge                                                                                              | Dr. S. J. Kulkarni                                                                                                                                                                                                                                                                                                                                                                                                                                                                                                                                                                                                                                                                                                                                                                                                                                                                                      |
| 7. | Brief summary of the event in around<br>100 words (purpose, conduct,<br>feedback, impact, suggestions) | In observance of World leprosy day on 30 January<br>2025, a health talk on the topic of Leprosy Awareness<br>was conducted. The JR3 Dr. Vidya and RHTC Intern<br>addressed the community. The session emphasized<br>on early diagnosis, timely treatment and importance<br>of destigmatizing leprosy within the community.<br>The health talk witnessed active<br>participation from local community, indicating a<br>genuine interest in health- related issues. The<br>interactive sessions allowed community members to<br>ask questions, fostering an open dialogue on the<br>topics covered. Health checkup was also conducted in<br>Anganwadi 1 (total participants 22-23 students)<br>This activity was made possible due to diligent<br>guidance of Dr. S.<br>V. Chincholikar, Prof. And head of department of<br>Community Medicine , Dr. S. J. Kulkarni,<br>Dr. Abhay Tophkhane and Dr. Vidya |
| 8. | Number of faculties attended<br>(Guest<br>lecture/CME/Workshop/Seminar/Heal<br>th camps)               | -                                                                                                                                                                                                                                                                                                                                                                                                                                                                                                                                                                                                                                                                                                                                                                                                                                                                                                       |
| 9. | Number of Students Attended                                                                            | -                                                                                                                                                                                                                                                                                                                                                                                                                                                                                                                                                                                                                                                                                                                                                                                                                                                                                                       |

## WORLD LEPROSY DAY 2025

ATTENDANCE: Dr. Abhay Tophkhane Dr. Vidya Pawar

Interns: Dr. Ameya Kasare Dr. Apurva Chaudhari Dr. Gayatri Barbhai Dr. Vaishnavi Bhutekar Dr. Basudha Karan Dr. Aniruddha Patil Dr. Usama Ansari Dr. Aditya Waghmare Dr. Aditya Jat