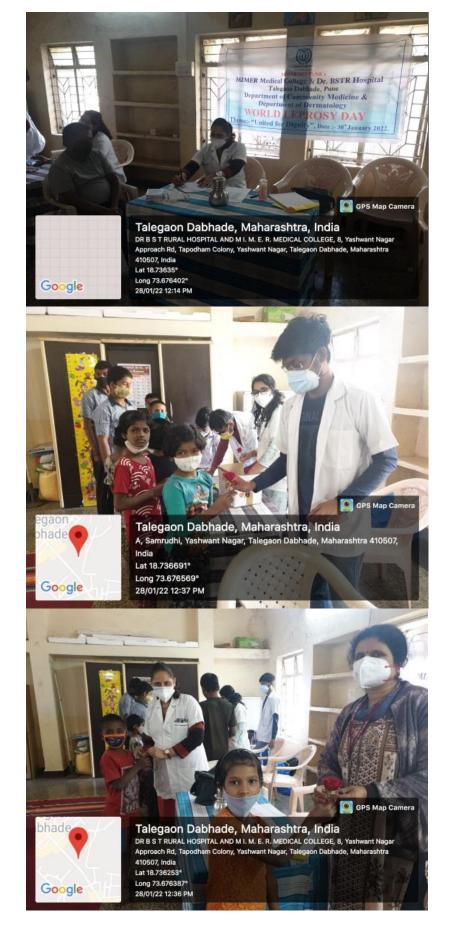

## MIMER Medical College, Talegaon Dabhade Department of Community Medicine & Department of Dermatology HEALTH CHECK UP CAMP ACTIVITY REPORT 28/01/2022

| 1.  | Name of the activity                                                                             | World Leprosy Day Health Check- up Camp                                                                                                                                                                                                                                                                                               |
|-----|--------------------------------------------------------------------------------------------------|---------------------------------------------------------------------------------------------------------------------------------------------------------------------------------------------------------------------------------------------------------------------------------------------------------------------------------------|
| 2.  | Date                                                                                             | 28/01/2022                                                                                                                                                                                                                                                                                                                            |
| 3.  | Time                                                                                             | 11.00am – 1.00pm                                                                                                                                                                                                                                                                                                                      |
| 4.  | Venue                                                                                            | Udyogdham, Talegaon Dabhade                                                                                                                                                                                                                                                                                                           |
| 5.  | Total number of participants/beneficiaries                                                       | 56                                                                                                                                                                                                                                                                                                                                    |
| 6.  | Faculty / Medical team                                                                           | Dr. Neeta Gokhale, Dr. Aastha Pandey, Dr. Maya<br>Kshirsagar Dr. Madhura Ashturkar, Dr. Aditi Deshmukh<br>Dr. Avani Gulani<br>Interns Sakshi, Advait, Bhavesh                                                                                                                                                                         |
| 7.  | In-charge                                                                                        | Dr. Sanjeev Chincholikar, Dr. Neeta Gokhale, Dr.<br>Madhura Ashturkar Dr. Aditi Deshmukh                                                                                                                                                                                                                                              |
| 8.  | Brief summary of the event in around 100 words (purpose, conduct, feedback, impact, suggestions) | A General Health Check- up camp on 28/01/2022 was organized for the Children of Leprosy patients at Udyogdham, Talegaon Dabhade General Health check up with skin examination was carried out. Total 56 children were examined with distribution of medicines and 13 blood sample were collected for CBC and blood group examination. |
| 9.  | Circular / Notification<br>(Date, time, venue, guest,<br>speaker, faculty etc.)                  | Attached                                                                                                                                                                                                                                                                                                                              |
| 10. | Pamphlet                                                                                         | Not available                                                                                                                                                                                                                                                                                                                         |
| 11. | Attendance (if applicable)                                                                       | Attached                                                                                                                                                                                                                                                                                                                              |
| 12. | Coloured geo-tagged photos (2 to 4)                                                              | Attached                                                                                                                                                                                                                                                                                                                              |