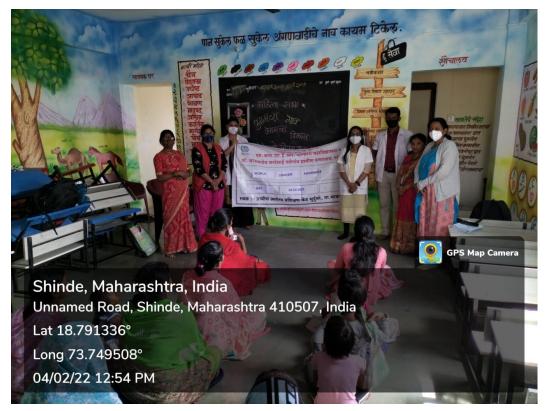

|
| 12. | Coloured geo-tagged photos (2 to 4)                                                              | Attached                                                                                                                                                                                                                                                                                                                                                                                                                                                                                                                                  |