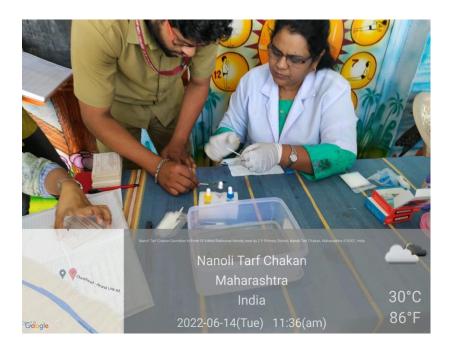

## **Extension Activity in Nanoli Tarf Chakan**

SKIT

**AWARENESS TALK** 

RALLY

**BLOOD GROUPING CAMP** 

Awareness Talk

Skit by IInd MBBS Students

**Blood Grouping Camp** 

This years theme was emphasised by the following activities:

- Rally encouraging blood donation was done by II
   MBBS students and faculty around the perimeter of the village.
- Awareness talk was given
  By Dr. Powar about the
  criteria for blood donation,
  Do's and Don'ts' while
  donating blood and
  clearing the myths
  associated with blood
  donation.
- A skit was performed by II MBBS students on the scenario of impact on saving lives by donating blood.
- Blood grouping camp was organised for villagers and blood group card was issued to 83 beneficiaries.