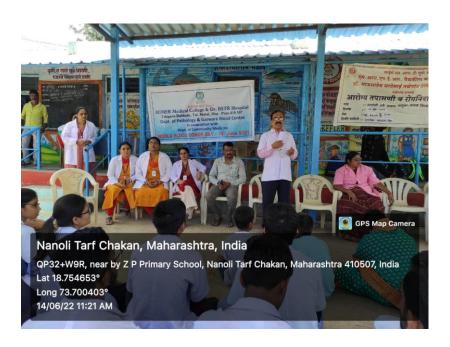

## **Extension Activity in Nanoli Tarf Chakan**

SKIT

**AWARENESS TALK** 

RALLY

**BLOOD GROUPING CAMP** 

Awareness Talk

Skit by IInd MBBS Students

**Blood Grouping Camp** 

This years theme was emphasised by the following activities:

- Rally encouraging blood donation was done by II
   MBBS students and faculty around the perimeter of the village.
- Awareness talk was given
  By Dr. Powar about the
  criteria for blood donation,
  Do's and Don'ts' while
  donating blood and
  clearing the myths
  associated with blood
  donation.
- A skit was performed by II MBBS students on the scenario of impact on saving lives by donating blood.
- Blood grouping camp was organised for villagers and blood group card was issued to 83 beneficiaries.