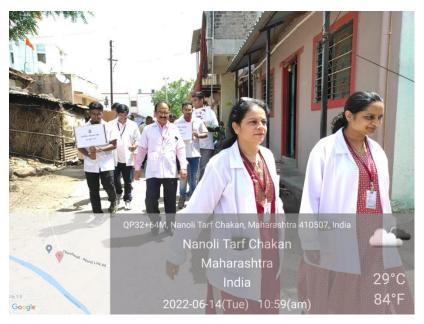

## **Extension Activity in Nanoli Tarf Chakan**

SKIT

**AWARENESS TALK** 

RALLY

**BLOOD GROUPING CAMP** 

Extension Activity on 14<sup>th</sup> June 2022 On the Occasion of World Blood Donor Day ( 14<sup>th</sup> June 2022) Theme- "Donating Blood is an act of Solidarity. Join the effort and save lives"

Rally

This years theme was emphasised by the following activities:

- Rally encouraging blood donation was done by II
   MBBS students and faculty around the perimeter of the village.
- Awareness talk was given
  By Dr. Powar about the
  criteria for blood donation,
  Do's and Don'ts' while
  donating blood and
  clearing the myths
  associated with blood
  donation.
- A skit was performed by II MBBS students on the scenario of impact on saving lives by donating blood.
- Blood grouping camp was organised for villagers and blood group card was issued to 83 beneficiaries.