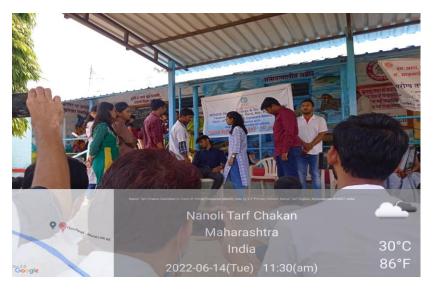

## **Extension Activity in Nanoli Tarf Chakan**

SKIT

**AWARENESS TALK** 

RALLY

**BLOOD GROUPING CAMP** 

Awareness Talk

Skit by IInd MBBS Students

**Blood Grouping Camp** 

This years theme was emphasised by the following activities:

- Rally encouraging blood donation was done by II
   MBBS students and faculty around the perimeter of the village.
- Awareness talk was given
  By Dr. Powar about the
  criteria for blood donation,
  Do's and Don'ts' while
  donating blood and
  clearing the myths
  associated with blood
  donation.
- A skit was performed by II MBBS students on the scenario of impact on saving lives by donating blood.
- Blood grouping camp was organised for villagers and blood group card was issued to 83 beneficiaries.