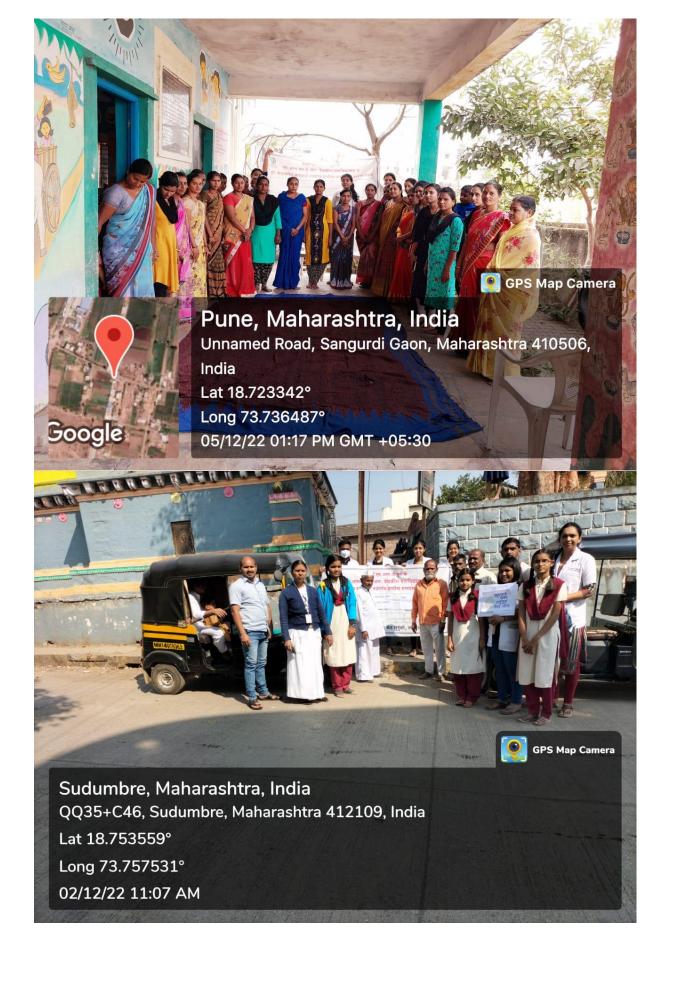

violence against women and ends on 10 <sup>th</sup> December human rights day. Before conducting the activity adequate publicity was made in the villages. This activity was organized at following places 28/11/2022 Thakawasti - 15 29/11/2022 Ganeshnagar - 12 30/11/2022 – Sudawdi – 13 02/12/2022 Yelwadi – 22 05/12/022 – Sangurdi – 35 06/12/022 – Sudumbare center – 8 10/12/2022 Jambawade – 22 The women were informed about following things  Provisions in VISHAKHA Judgement and other legal provisions  How to overcome violence  Domestic violence, work place violence  Which IPC section can help in such situation  Where to approach for help. These sessions were interactive. Local vigilance committee members also attended these sessions.  Women participated in these sessions with enthusiasm. |