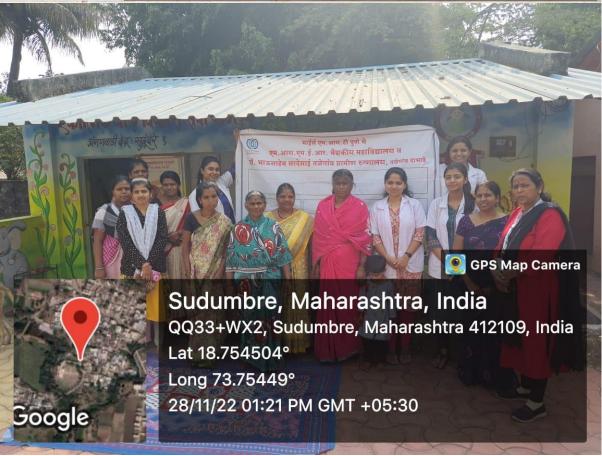

lence against women and ends on 10 <sup>th</sup> December human rights day. Before conducting the activity adequate publicity was made in the villages. This activity was organized at following places 28/11/2022 Thakawasti - 15 29/11/2022 Ganeshnagar - 12 30/11/2022 – Sudawdi – 13 02/12/2022 Yelwadi – 22 05/12/022 – Sangurdi – 35 06/12/022 – Sudumbare center – 8 10/12/2022 Jambawade – 22 The women were informed about following things  Provisions in VISHAKHA Judgement and other legal provisions  How to overcome violence  Domestic violence, work place violence  Which IPC section can help in such situation  Where to approach for help. These sessions were interactive. Local vigilance committee members also attended these sessions.  Women participated in these sessions with enthusiasm. |