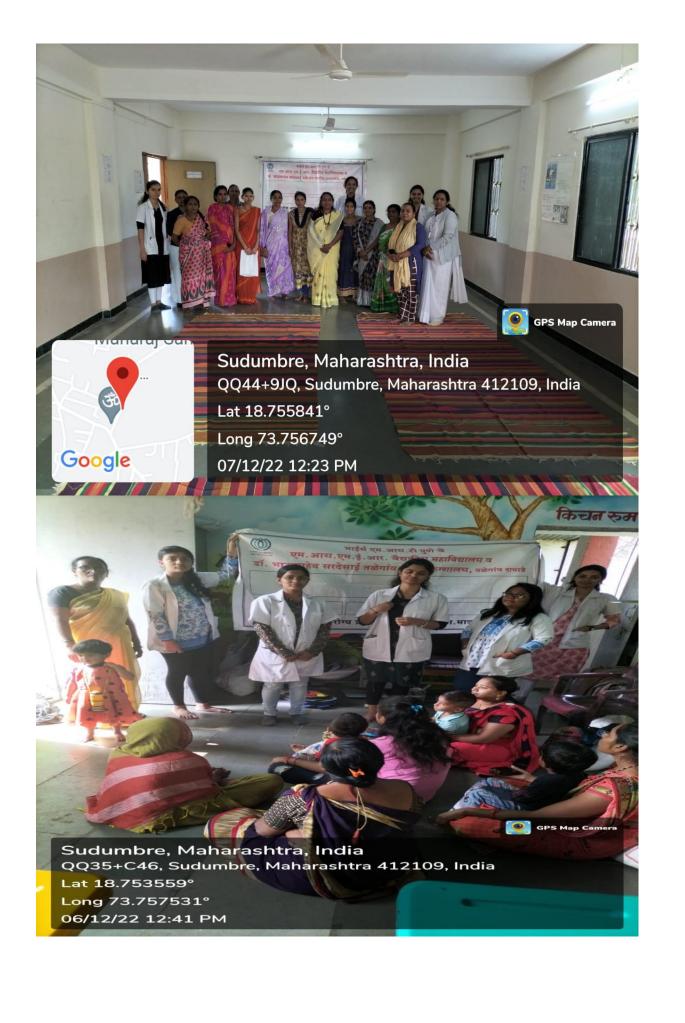

of violence against women and ends on 10 <sup>th</sup> December human rights day. Before conducting the activity adequate publicity was made in the villages. This activity was organized at following places 28/11/2022 Thakawasti - 15 29/11/2022 Ganeshnagar - 12 30/11/2022 – Sudawdi – 13 02/12/2022 Yelwadi – 22 05/12/022 – Sangurdi – 35 06/12/022 – Sudumbare center – 8 10/12/2022 Jambawade – 22 The women were informed about following things  Provisions in VISHAKHA Judgement and other legal provisions  How to overcome violence  Domestic violence, work place violence  Which IPC section can help in such situation  Where to approach for help. These sessions were interactive. Local vigilance committee members also attended these sessions.  Women participated in these sessions with enthusiasm. |