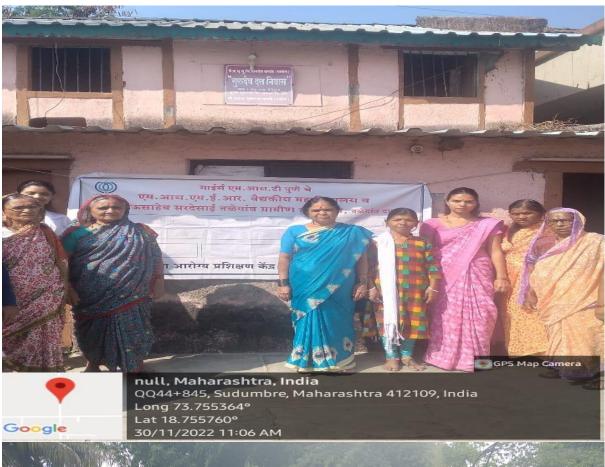

iolence against women and ends on 10 <sup>th</sup> December human rights day. Before conducting the activity adequate publicity was made in the villages. This activity was organized at following places 28/11/2022 Thakawasti - 15 29/11/2022 Ganeshnagar - 12 30/11/2022 – Sudawdi – 13 02/12/2022 Yelwadi – 22 05/12/022 – Sangurdi – 35 06/12/022 – Sudumbare center – 8 10/12/2022 Jambawade – 22 The women were informed about following things  Provisions in VISHAKHA Judgement and other legal provisions  How to overcome violence  Domestic violence, work place violence  Which IPC section can help in such situation  Where to approach for help. These sessions were interactive. Local vigilance committee members also attended these sessions.  Women participated in these sessions with enthusiasm. |