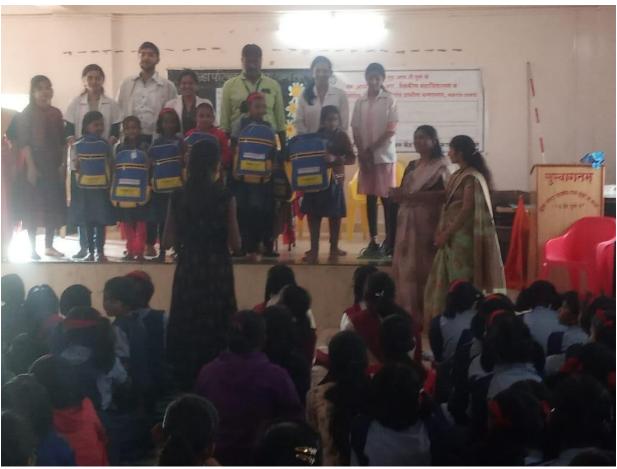

## MIMER MEDICAL COLLEGE, TALEGAON DABHADE DEPARTMENT OF COMMUNITY NATIONAL RURAL HEALTH DAY ACTIVITY REPORT 17/11/2022 and 18/11/22

| 1.  | Name of the activity                                                                             | National Rural Health Day                                                                                                                                                                                                                                                                                                                                                               |
|-----|--------------------------------------------------------------------------------------------------|-----------------------------------------------------------------------------------------------------------------------------------------------------------------------------------------------------------------------------------------------------------------------------------------------------------------------------------------------------------------------------------------|
| 2.  | Date                                                                                             | 24 November , 2022                                                                                                                                                                                                                                                                                                                                                                      |
| 3.  | Time                                                                                             | 11 am to 1 pm                                                                                                                                                                                                                                                                                                                                                                           |
| 4.  | Venue                                                                                            | Zilla Parishad School, Sudumbare                                                                                                                                                                                                                                                                                                                                                        |
| 5.  | Total number of participants/beneficiaries                                                       | 105                                                                                                                                                                                                                                                                                                                                                                                     |
| 6.  | Faculty / Medical team                                                                           | Dr. Sanjeev Chincholikar , Dr. S.J Kulkarni,Dr Tophkhane ,DR Sadhana bhangare                                                                                                                                                                                                                                                                                                           |
| 7.  | In-charge                                                                                        | Dr. S.J Kulkarni                                                                                                                                                                                                                                                                                                                                                                        |
| 8.  | Brief summary of the event in around 100 words (purpose, conduct, feedback, impact, suggestions) | Health Education and Awareness activity was conducted at Zilla Parishad School, Sudumbare with the collaboration With Nandi foundation, A brief introduction about menstruation, hygiene with health related issue was explained to students of 6th to 10th standards of Zilla Parishad School, Sudumbare. The session was made extremely informative via presentations and health talk |
| 9.  | Circular / Notification  (Date, time, venue, guest, speaker, faculty etc.)                       | NA                                                                                                                                                                                                                                                                                                                                                                                      |
| 10. | Pamphlet                                                                                         | NA                                                                                                                                                                                                                                                                                                                                                                                      |
| 11. | Attendance (if applicable)                                                                       | NA                                                                                                                                                                                                                                                                                                                                                                                      |
| 12. | Coloured geo-tagged                                                                              | Attached                                                                                                                                                                                                                                                                                                                                                                                |