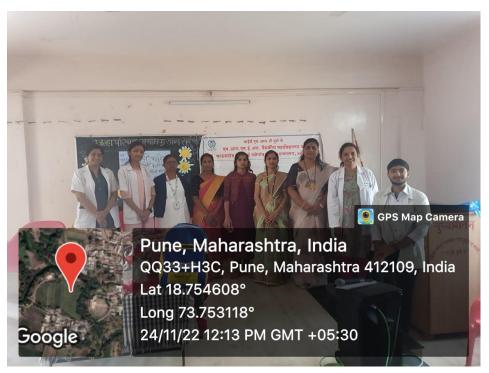

## MIMER MEDICAL COLLEGE, TALEGAON DABHADE DEPARTMENT OF COMMUNITY NATIONAL RURAL HEALTH DAY ACTIVITY REPORT 17/11/2022 and 18/11/22

| 1.  | Name of the activity                                                                             | National Rural Health Day                                                                                                                                                                                                                                                                                                                                                               |
|-----|--------------------------------------------------------------------------------------------------|-----------------------------------------------------------------------------------------------------------------------------------------------------------------------------------------------------------------------------------------------------------------------------------------------------------------------------------------------------------------------------------------|
| 2.  | Date                                                                                             | 24 November , 2022                                                                                                                                                                                                                                                                                                                                                                      |
| 3.  | Time                                                                                             | 11 am to 1 pm                                                                                                                                                                                                                                                                                                                                                                           |
| 4.  | Venue                                                                                            | Zilla Parishad School, Sudumbare                                                                                                                                                                                                                                                                                                                                                        |
| 5.  | Total number of participants/beneficiaries                                                       | 105                                                                                                                                                                                                                                                                                                                                                                                     |
| 6.  | Faculty / Medical team                                                                           | Dr. Sanjeev Chincholikar , Dr. S.J Kulkarni,Dr Tophkhane ,DR Sadhana bhangare                                                                                                                                                                                                                                                                                                           |
| 7.  | In-charge                                                                                        | Dr. S.J Kulkarni                                                                                                                                                                                                                                                                                                                                                                        |
| 8.  | Brief summary of the event in around 100 words (purpose, conduct, feedback, impact, suggestions) | Health Education and Awareness activity was conducted at Zilla Parishad School, Sudumbare with the collaboration With Nandi foundation, A brief introduction about menstruation, hygiene with health related issue was explained to students of 6th to 10th standards of Zilla Parishad School, Sudumbare. The session was made extremely informative via presentations and health talk |
| 9.  | Circular / Notification  (Date, time, venue, guest, speaker, faculty etc.)                       | NA                                                                                                                                                                                                                                                                                                                                                                                      |
| 10. | Pamphlet                                                                                         | NA                                                                                                                                                                                                                                                                                                                                                                                      |
| 11. | Attendance (if applicable)                                                                       | NA                                                                                                                                                                                                                                                                                                                                                                                      |
| 12. | Coloured geo-tagged                                                                              | Attached                                                                                                                                                                                                                                                                                                                                                                                |