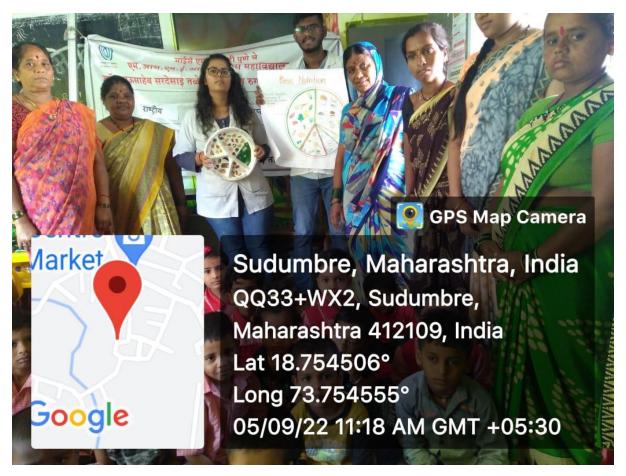

|
|     | photos (2 to 4)            |                                                                                                                                                                                                                                                                                                                                                                                                                                                                                                              |