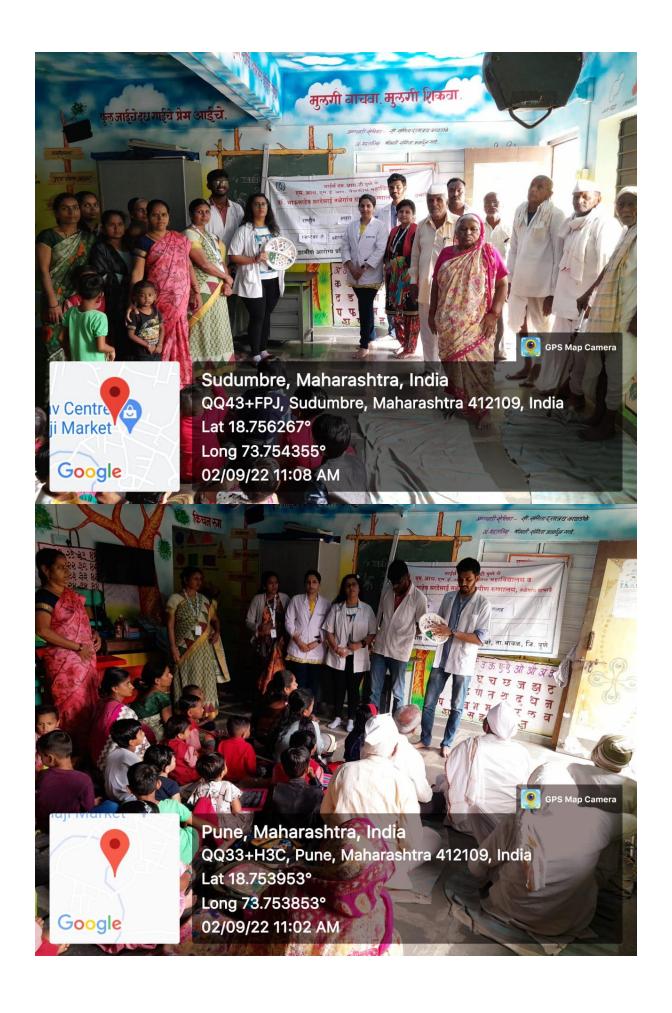

|
|     | photos (2 to 4)            |                                                                                                                                                                                                                                                                                                                                                                                                                                                                                                              |