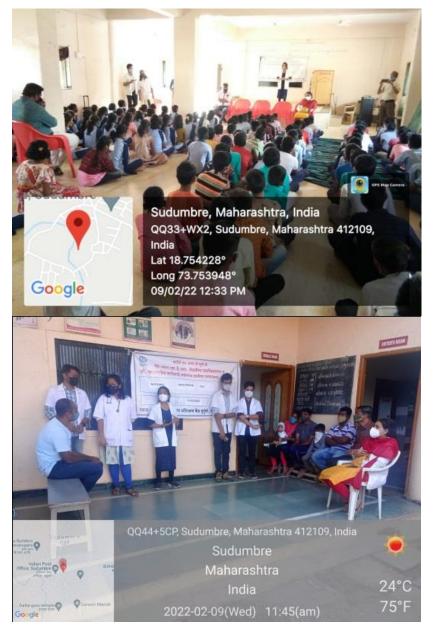

| Coloured geo-tagged photos (2 to 4)                                                              | Attached                                                                                                                                                                                                                                                                                                                                                                                                                                                                                                                                                                                                                                                                                                                |