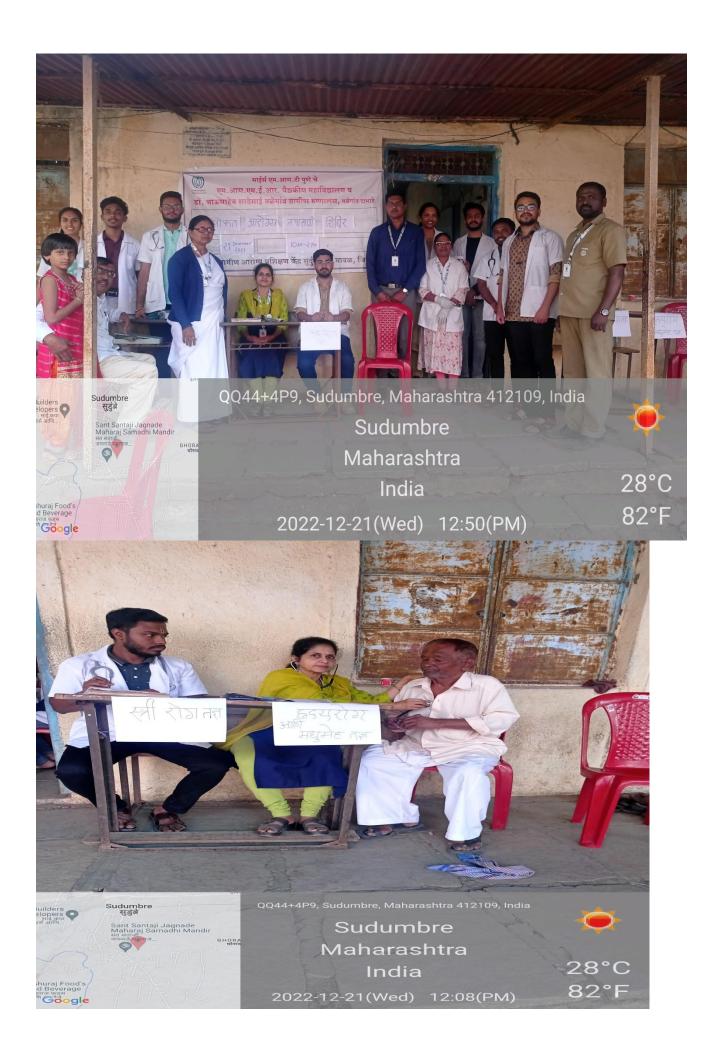

## MIMER MEDICAL COLLEGE, TALEGAON DABHADE DEPARTMENT OF COMMUNITY MEDICINE HEALTH CAMP ON THE OCCASION OF SHRI SANT JAGNADE MAHARAJ PUNYATITHI SOHALA ACTIVITY REPORT 21 & 22 December 2022

| 1.                   | Name of the activity         | Health Camp on the occasion of Shri Sant Jagnade<br>Maharaj Punyatithi Sohala                                                                                                                                                                                                                                                                                                                                                                                                                                                                                                                                                                                                                                                                                                                                                                                                                                                                                                                                                                                                                                                                                                                  |
|----------------------|------------------------------|------------------------------------------------------------------------------------------------------------------------------------------------------------------------------------------------------------------------------------------------------------------------------------------------------------------------------------------------------------------------------------------------------------------------------------------------------------------------------------------------------------------------------------------------------------------------------------------------------------------------------------------------------------------------------------------------------------------------------------------------------------------------------------------------------------------------------------------------------------------------------------------------------------------------------------------------------------------------------------------------------------------------------------------------------------------------------------------------------------------------------------------------------------------------------------------------|
| 2.                   | Date                         | 21 & 22 December 2022                                                                                                                                                                                                                                                                                                                                                                                                                                                                                                                                                                                                                                                                                                                                                                                                                                                                                                                                                                                                                                                                                                                                                                          |
| 3.                   | Time                         | 09.30 am to to 3.00 pm                                                                                                                                                                                                                                                                                                                                                                                                                                                                                                                                                                                                                                                                                                                                                                                                                                                                                                                                                                                                                                                                                                                                                                         |
| 4.                   | Venue                        | RHTC, Sudumbare                                                                                                                                                                                                                                                                                                                                                                                                                                                                                                                                                                                                                                                                                                                                                                                                                                                                                                                                                                                                                                                                                                                                                                                |
| 5.                   | Total number of              | 129                                                                                                                                                                                                                                                                                                                                                                                                                                                                                                                                                                                                                                                                                                                                                                                                                                                                                                                                                                                                                                                                                                                                                                                            |
|                      | participants/beneficiaries   |                                                                                                                                                                                                                                                                                                                                                                                                                                                                                                                                                                                                                                                                                                                                                                                                                                                                                                                                                                                                                                                                                                                                                                                                |
| 6.                   | Faculty / Medical team       | Dr. S.J Kulkarni, Dr. Abhay Tophkhane, Dr. Sadhana                                                                                                                                                                                                                                                                                                                                                                                                                                                                                                                                                                                                                                                                                                                                                                                                                                                                                                                                                                                                                                                                                                                                             |
|                      | with specialist              | Bhangare Dr. Shilpa Bagalkotkar, Dr. Abhishek Patil, Dr.<br>Manal Gore, Dr. Rohan Kadam                                                                                                                                                                                                                                                                                                                                                                                                                                                                                                                                                                                                                                                                                                                                                                                                                                                                                                                                                                                                                                                                                                        |
| 7.                   | In-charge                    | Dr. S.J Kulkarni                                                                                                                                                                                                                                                                                                                                                                                                                                                                                                                                                                                                                                                                                                                                                                                                                                                                                                                                                                                                                                                                                                                                                                               |
| 8.                   | Brief summary of the         | On occasion of Shri Sant Jagnade Maharaj Punyatithi                                                                                                                                                                                                                                                                                                                                                                                                                                                                                                                                                                                                                                                                                                                                                                                                                                                                                                                                                                                                                                                                                                                                            |
|                      | event in around 100 words    | Sohala on 21/12/022 & 22/12/2022, a Health diagnostic and awareness camp was held at RHTC , Sudumbaren with active                                                                                                                                                                                                                                                                                                                                                                                                                                                                                                                                                                                                                                                                                                                                                                                                                                                                                                                                                                                                                                                                             |
|                      | (purpose, conduct, feedback, | participation from Community, RHTC staff , Specialist from                                                                                                                                                                                                                                                                                                                                                                                                                                                                                                                                                                                                                                                                                                                                                                                                                                                                                                                                                                                                                                                                                                                                     |
| impact, suggestions) |                              | MIMER Medical college and interns participated in this camp. This<br>camp was Inaugurated at 10.00 am by Mr. Shivdas Ubale,<br>President of Shri Sant Jagnade Maharaj Trust.<br>A total of 129 patients were examined and treated in this<br>2 days camp and took benefit of free screening for hypertension,<br>diabetes and anemia along with checkup of hemoglobin and<br>random blood sugar. There was free consultation by MD Medicine<br>and Orthopedic doctor and health education by interns. Free<br>medication was also given from MIMER medical college. Health<br>promotion activities were carried out by interns on topics like<br>awareness on Non communicable disease, importance of calcium,<br>iron and calcium/iron rich food, healthy lifestyle modifications<br>and importance of balance diet.<br>All pilgrims took benefit of camp A total of 10 Hb, 28 BSL<br>were done. People having mild to moderate anemia were given<br>diet charts and medications and were advised follow up at BSTRH<br>Talegaon. Two patients with severe anemic were referred for<br>further investigation. One case of diabetes mellitus was detected<br>and was referred to Medicine OPD. |
| 9.                   | Circular / Notification      | Attached                                                                                                                                                                                                                                                                                                                                                                                                                                                                                                                                                                                                                                                                                                                                                                                                                                                                                                                                                                                                                                                                                                                                                                                       |
|                      | (Date, time, venue, guest,   |                                                                                                                                                                                                                                                                                                                                                                                                                                                                                                                                                                                                                                                                                                                                                                                                                                                                                                                                                                                                                                                                                                                                                                                                |
|                      | speaker, faculty etc.)       |                                                                                                                                                                                                                                                                                                                                                                                                                                                                                                                                                                                                                                                                                                                                                                                                                                                                                                                                                                                                                                                                                                                                                                                                |
| 10.                  | Pamphlet                     | NO                                                                                                                                                                                                                                                                                                                                                                                                                                                                                                                                                                                                                                                                                                                                                                                                                                                                                                                                                                                                                                                                                                                                                                                             |
| 11.                  | Attendance (if applicable)   | Yes                                                                                                                                                                                                                                                                                                                                                                                                                                                                                                                                                                                                                                                                                                                                                                                                                                                                                                                                                                                                                                                                                                                                                                                            |
| 12.                  | Coloured geo-tagged          | Attached                                                                                                                                                                                                                                                                                                                                                                                                                                                                                                                                                                                                                                                                                                                                                                                                                                                                                                                                                                                                                                                                                                                                                                                       |
|                      | photos (2 to 4)              |                                                                                                                                                                                                                                                                                                                                                                                                                                                                                                                                                                                                                                                                                                                                                                                                                                                                                                                                                                                                                                                                                                                                                                                                |
|                      |                              |                                                                                                                                                                                                                                                                                                                                                                                                                                                                                                                                                                                                                                                                                                                                                                                                                                                                                                                                                                                                                                                                                                                                                                                                |