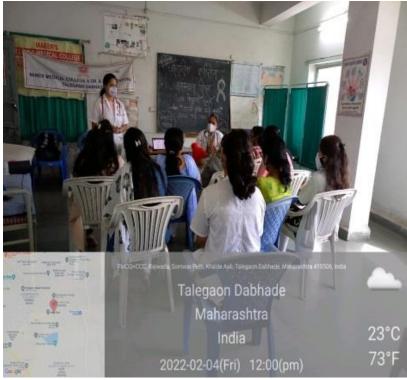

## UHTC ACTIVITY REPORT MIMER Medical College, Talegaon Dabhade Department of Community Medicine World Cancer Day 04.02 2022

| 1.  | Name of the activity                                                            | World Cancer Day                                                                                                                                                                                                                                                                                                                                                                                                                                                                                                                                                                                                                                                                                                       |
|-----|---------------------------------------------------------------------------------|------------------------------------------------------------------------------------------------------------------------------------------------------------------------------------------------------------------------------------------------------------------------------------------------------------------------------------------------------------------------------------------------------------------------------------------------------------------------------------------------------------------------------------------------------------------------------------------------------------------------------------------------------------------------------------------------------------------------|
| 2.  | Date                                                                            | 04.02.2022                                                                                                                                                                                                                                                                                                                                                                                                                                                                                                                                                                                                                                                                                                             |
| 3.  | Time                                                                            | 11.00am – 12.00noon                                                                                                                                                                                                                                                                                                                                                                                                                                                                                                                                                                                                                                                                                                    |
| 4.  | Venue                                                                           | UHTC, Talegaon Dabhade                                                                                                                                                                                                                                                                                                                                                                                                                                                                                                                                                                                                                                                                                                 |
| 5.  | Total number of participants/beneficiaries                                      | 15                                                                                                                                                                                                                                                                                                                                                                                                                                                                                                                                                                                                                                                                                                                     |
| 6.  | Faculty / Medical team                                                          | Dr. S.V. Chincholikar ,                                                                                                                                                                                                                                                                                                                                                                                                                                                                                                                                                                                                                                                                                                |
| 7.  | In-charge                                                                       | Dr. Aastha Pandey Dr. Ashlesha Dandekar                                                                                                                                                                                                                                                                                                                                                                                                                                                                                                                                                                                                                                                                                |
| 8.  | Brief summary of the event in around 100 words (purpose, conduct, feedback,     | Speakers: Dr. Vaishali Singh (Intern), Dr. Ashlesha<br>Dandekar<br>On occasion of World Cancer Day, an awareness                                                                                                                                                                                                                                                                                                                                                                                                                                                                                                                                                                                                       |
|     | impact, suggestions)                                                            | programme followed by an interactive session was conducted at UHTC by the department of community medicine under the guidance of Dr Aastha Pandey and Dr. Ashlesha Dandekar.  The theme for this year was CLOSE THE CARE GAP. Women from the field practice of UHTC attended the programme. Awareness was created about cancer in women especially breast and cervical cancer. They were explained about the risk factors, preventive measures and importance of early detection through self-examination and PAP Test. This session was followed by Question & Answer session where women cleared their doubts. All necessary safety precautions and COVID appropriate behaviour was maintained throughout the event. |
| 9.  | Circular / Notification<br>(Date, time, venue, guest,<br>speaker, faculty etc.) | Not Attached                                                                                                                                                                                                                                                                                                                                                                                                                                                                                                                                                                                                                                                                                                           |
| 10. | Pamphlet                                                                        | Not available                                                                                                                                                                                                                                                                                                                                                                                                                                                                                                                                                                                                                                                                                                          |
| 11. | Attendance (if applicable)                                                      | NA                                                                                                                                                                                                                                                                                                                                                                                                                                                                                                                                                                                                                                                                                                                     |
| 12. | Coloured geo-tagged photos (2 to 4)                                             | Attached                                                                                                                                                                                                                                                                                                                                                                                                                                                                                                                                                                                                                                                                                                               |