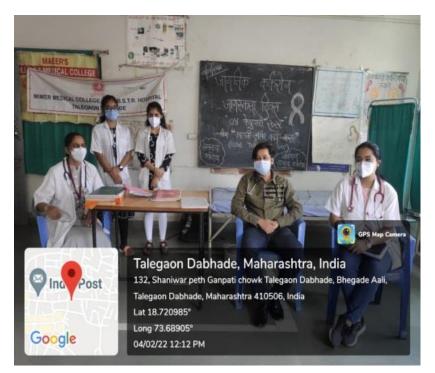

## UHTC ACTIVITY REPORT MIMER Medical College, Talegaon Dabhade Department of Community Medicine World Cancer Day 04.02 2022

| 1.  | Name of the activity                                                            | World Cancer Day                                                                                                                                                                                                                                                                                                                                                                                                                                                                                                                                                                                                                                                                                                       |
|-----|---------------------------------------------------------------------------------|------------------------------------------------------------------------------------------------------------------------------------------------------------------------------------------------------------------------------------------------------------------------------------------------------------------------------------------------------------------------------------------------------------------------------------------------------------------------------------------------------------------------------------------------------------------------------------------------------------------------------------------------------------------------------------------------------------------------|
| 2.  | Date                                                                            | 04.02.2022                                                                                                                                                                                                                                                                                                                                                                                                                                                                                                                                                                                                                                                                                                             |
| 3.  | Time                                                                            | 11.00am – 12.00noon                                                                                                                                                                                                                                                                                                                                                                                                                                                                                                                                                                                                                                                                                                    |
| 4.  | Venue                                                                           | UHTC, Talegaon Dabhade                                                                                                                                                                                                                                                                                                                                                                                                                                                                                                                                                                                                                                                                                                 |
| 5.  | Total number of participants/beneficiaries                                      | 15                                                                                                                                                                                                                                                                                                                                                                                                                                                                                                                                                                                                                                                                                                                     |
| 6.  | Faculty / Medical team                                                          | Dr. S.V. Chincholikar ,                                                                                                                                                                                                                                                                                                                                                                                                                                                                                                                                                                                                                                                                                                |
| 7.  | In-charge                                                                       | Dr. Aastha Pandey Dr. Ashlesha Dandekar                                                                                                                                                                                                                                                                                                                                                                                                                                                                                                                                                                                                                                                                                |
| 8.  | Brief summary of the event in around 100 words (purpose, conduct, feedback,     | Speakers: Dr. Vaishali Singh (Intern), Dr. Ashlesha<br>Dandekar<br>On occasion of World Cancer Day, an awareness                                                                                                                                                                                                                                                                                                                                                                                                                                                                                                                                                                                                       |
|     | impact, suggestions)                                                            | programme followed by an interactive session was conducted at UHTC by the department of community medicine under the guidance of Dr Aastha Pandey and Dr. Ashlesha Dandekar.  The theme for this year was CLOSE THE CARE GAP. Women from the field practice of UHTC attended the programme. Awareness was created about cancer in women especially breast and cervical cancer. They were explained about the risk factors, preventive measures and importance of early detection through self-examination and PAP Test. This session was followed by Question & Answer session where women cleared their doubts. All necessary safety precautions and COVID appropriate behaviour was maintained throughout the event. |
| 9.  | Circular / Notification<br>(Date, time, venue, guest,<br>speaker, faculty etc.) | Not Attached                                                                                                                                                                                                                                                                                                                                                                                                                                                                                                                                                                                                                                                                                                           |
| 10. | Pamphlet                                                                        | Not available                                                                                                                                                                                                                                                                                                                                                                                                                                                                                                                                                                                                                                                                                                          |
| 11. | Attendance (if applicable)                                                      | NA                                                                                                                                                                                                                                                                                                                                                                                                                                                                                                                                                                                                                                                                                                                     |
| 12. | Coloured geo-tagged photos (2 to 4)                                             | Attached                                                                                                                                                                                                                                                                                                                                                                                                                                                                                                                                                                                                                                                                                                               |