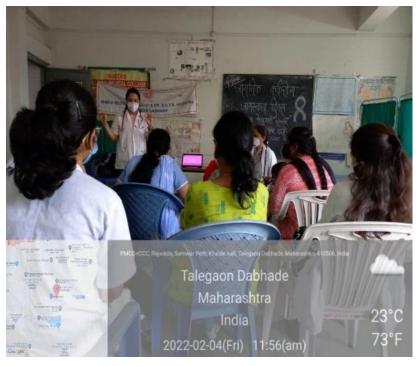

## UHTC ACTIVITY REPORT MIMER Medical College, Talegaon Dabhade Department of Community Medicine World Cancer Day 04.02 2022

| 1.  | Name of the activity                                                            | World Cancer Day                                                                                                                                                                                                                                                                                                                                                                                                                                                                                                                                                                                                                                                                                                       |
|-----|---------------------------------------------------------------------------------|------------------------------------------------------------------------------------------------------------------------------------------------------------------------------------------------------------------------------------------------------------------------------------------------------------------------------------------------------------------------------------------------------------------------------------------------------------------------------------------------------------------------------------------------------------------------------------------------------------------------------------------------------------------------------------------------------------------------|
| 2.  | Date                                                                            | 04.02.2022                                                                                                                                                                                                                                                                                                                                                                                                                                                                                                                                                                                                                                                                                                             |
| 3.  | Time                                                                            | 11.00am – 12.00noon                                                                                                                                                                                                                                                                                                                                                                                                                                                                                                                                                                                                                                                                                                    |
| 4.  | Venue                                                                           | UHTC, Talegaon Dabhade                                                                                                                                                                                                                                                                                                                                                                                                                                                                                                                                                                                                                                                                                                 |
| 5.  | Total number of participants/beneficiaries                                      | 15                                                                                                                                                                                                                                                                                                                                                                                                                                                                                                                                                                                                                                                                                                                     |
| 6.  | Faculty / Medical team                                                          | Dr. S.V. Chincholikar ,                                                                                                                                                                                                                                                                                                                                                                                                                                                                                                                                                                                                                                                                                                |
| 7.  | In-charge                                                                       | Dr. Aastha Pandey Dr. Ashlesha Dandekar                                                                                                                                                                                                                                                                                                                                                                                                                                                                                                                                                                                                                                                                                |
| 8.  | Brief summary of the event in around 100 words (purpose, conduct, feedback,     | Speakers: Dr. Vaishali Singh (Intern), Dr. Ashlesha<br>Dandekar<br>On occasion of World Cancer Day, an awareness                                                                                                                                                                                                                                                                                                                                                                                                                                                                                                                                                                                                       |
|     | impact, suggestions)                                                            | programme followed by an interactive session was conducted at UHTC by the department of community medicine under the guidance of Dr Aastha Pandey and Dr. Ashlesha Dandekar.  The theme for this year was CLOSE THE CARE GAP. Women from the field practice of UHTC attended the programme. Awareness was created about cancer in women especially breast and cervical cancer. They were explained about the risk factors, preventive measures and importance of early detection through self-examination and PAP Test. This session was followed by Question & Answer session where women cleared their doubts. All necessary safety precautions and COVID appropriate behaviour was maintained throughout the event. |
| 9.  | Circular / Notification<br>(Date, time, venue, guest,<br>speaker, faculty etc.) | Not Attached                                                                                                                                                                                                                                                                                                                                                                                                                                                                                                                                                                                                                                                                                                           |
| 10. | Pamphlet                                                                        | Not available                                                                                                                                                                                                                                                                                                                                                                                                                                                                                                                                                                                                                                                                                                          |
| 11. | Attendance (if applicable)                                                      | NA                                                                                                                                                                                                                                                                                                                                                                                                                                                                                                                                                                                                                                                                                                                     |
| 12. | Coloured geo-tagged photos (2 to 4)                                             | Attached                                                                                                                                                                                                                                                                                                                                                                                                                                                                                                                                                                                                                                                                                                               |