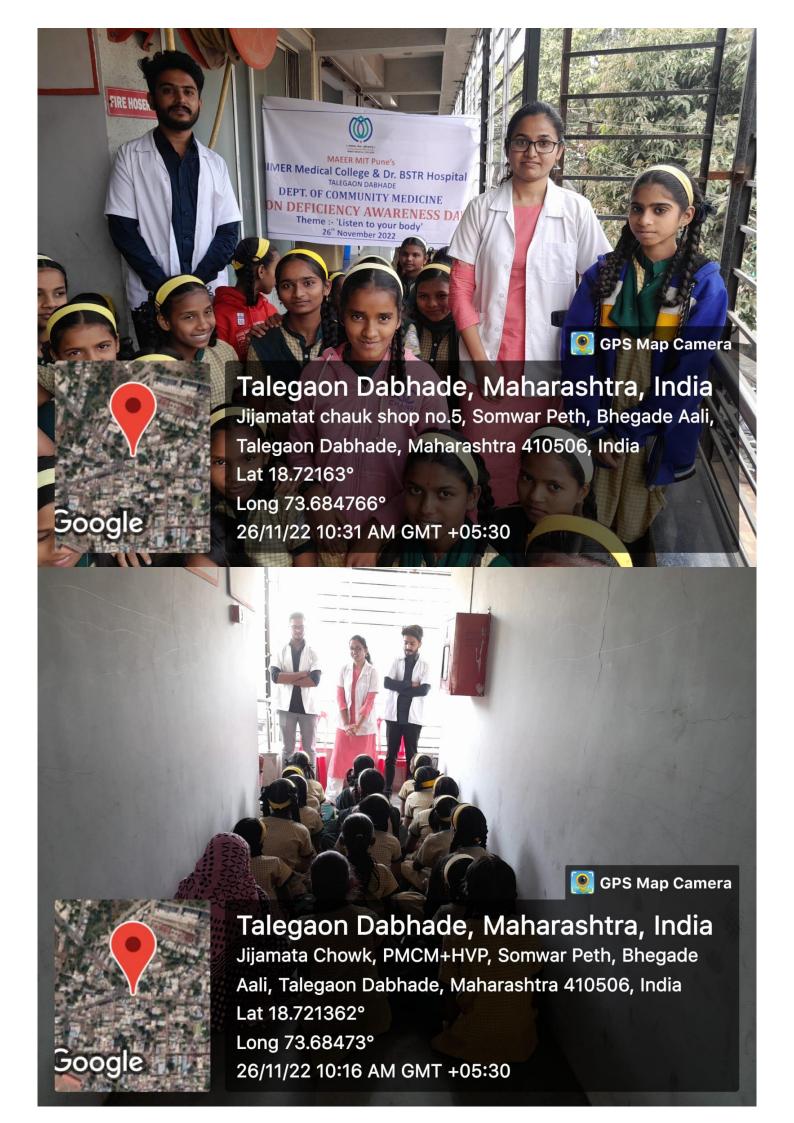

## MIMER MEDICAL COLLEGE, TALEGAON DABHADE DEPARTMENT OF COMMUNITY National Iron Deficiency Anaemia Day Activity Report 26/11/2022

| 1.  | Name of the activity                                                                             | National iron deficiency Anemia Day                                                                                                                                                                                                                                                                                                                                                                                                                                                                                                                                                                                                                                                                                                                                            |
|-----|--------------------------------------------------------------------------------------------------|--------------------------------------------------------------------------------------------------------------------------------------------------------------------------------------------------------------------------------------------------------------------------------------------------------------------------------------------------------------------------------------------------------------------------------------------------------------------------------------------------------------------------------------------------------------------------------------------------------------------------------------------------------------------------------------------------------------------------------------------------------------------------------|
| 2.  | Date                                                                                             | 26 November , 2022                                                                                                                                                                                                                                                                                                                                                                                                                                                                                                                                                                                                                                                                                                                                                             |
| 3.  | Time                                                                                             | 9.30am                                                                                                                                                                                                                                                                                                                                                                                                                                                                                                                                                                                                                                                                                                                                                                         |
| 4.  | Venue                                                                                            | Sar Senapati Umabai Dabhade Kanya Shala near UHTC Talegaon Dabhade                                                                                                                                                                                                                                                                                                                                                                                                                                                                                                                                                                                                                                                                                                             |
| 5.  | Total number of                                                                                  | 30                                                                                                                                                                                                                                                                                                                                                                                                                                                                                                                                                                                                                                                                                                                                                                             |
|     | participants/beneficiaries                                                                       |                                                                                                                                                                                                                                                                                                                                                                                                                                                                                                                                                                                                                                                                                                                                                                                |
| 6.  | Faculty / Medical team                                                                           | Dr. Sanjeev Chincholikar, Dr. Aastha Pandey and Dr. Ashlesha Dandekar.                                                                                                                                                                                                                                                                                                                                                                                                                                                                                                                                                                                                                                                                                                         |
| 7.  | In-charge                                                                                        | Dr. Aastha Pandey                                                                                                                                                                                                                                                                                                                                                                                                                                                                                                                                                                                                                                                                                                                                                              |
| 8.  | Brief summary of the event in around 100 words (purpose, conduct, feedback, impact, suggestions) | On occasion of "National iron deficiency anemia day a awareness programme was Organzed" at Sar Senapati Umabai Dabhade Kanya Shala near UHTC Talegaon Dabhade. under guidance of Dr. Astha Pandey And Dr.Ashlesha dandekar. The purpose was to spread awareness about Iron Deficiency anemia amongst adolescent girls.  The session started with introduction regarding prevalence of Anemia in Indian Women and general introduction about Anemia by Intern Dr. Sujit. This was followed by detailed information regarding what is iron deficiency anemia, it's symptoms and signs, how we prevent this and dietary counselling regarding iron rich food by intern Dr. Sneha. Intern Dr. Faizan summarized the talk and conducted the interactive question and answer session |
| 9.  | Circular / Notification (Date, time, venue, guest, speaker, faculty etc.)                        | No                                                                                                                                                                                                                                                                                                                                                                                                                                                                                                                                                                                                                                                                                                                                                                             |
| 10. | Pamphlet                                                                                         | No                                                                                                                                                                                                                                                                                                                                                                                                                                                                                                                                                                                                                                                                                                                                                                             |
| 11. | Attendance (if applicable)                                                                       | NA                                                                                                                                                                                                                                                                                                                                                                                                                                                                                                                                                                                                                                                                                                                                                                             |
| 12. | Coloured geo-tagged photos                                                                       | Attached                                                                                                                                                                                                                                                                                                                                                                                                                                                                                                                                                                                                                                                                                                                                                                       |
|     | (2 to 4)                                                                                         |                                                                                                                                                                                                                                                                                                                                                                                                                                                                                                                                                                                                                                                                                                                                                                                |