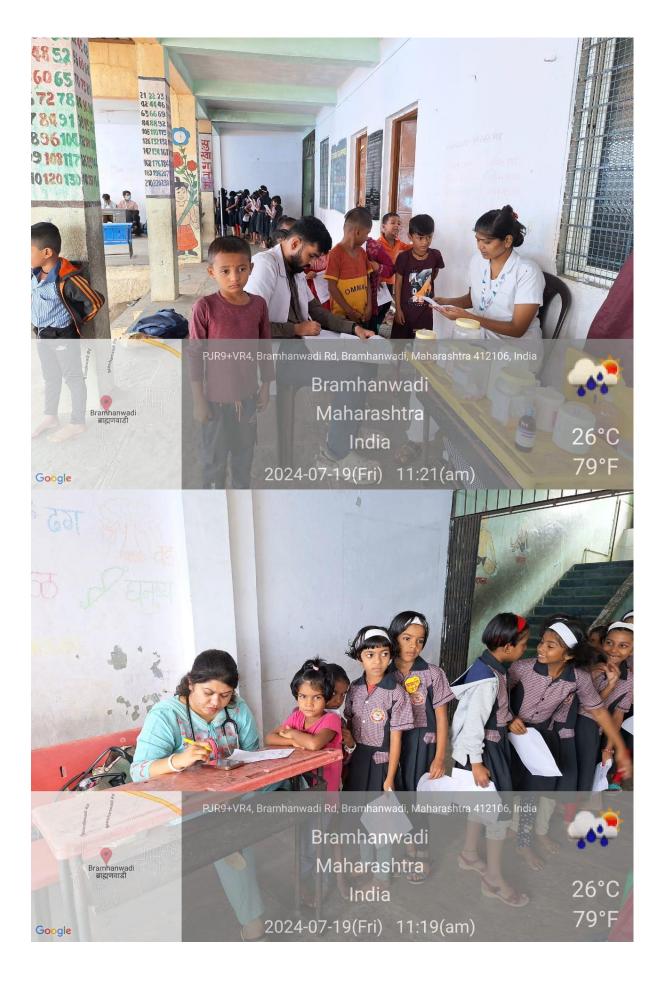

## MULTI DIAGNOSTIC HEALTH CAMP BRAMHANWADI ACTIVITY REPORT 2024

| 1.  | Name of the activity                                                                                         | Multi Diagnostic Health Camp Bramhanwadi                                                                                                                                                                                                                                                                                                                                                                                                                                                                                                                                                                                                                                                                                                |
|-----|--------------------------------------------------------------------------------------------------------------|-----------------------------------------------------------------------------------------------------------------------------------------------------------------------------------------------------------------------------------------------------------------------------------------------------------------------------------------------------------------------------------------------------------------------------------------------------------------------------------------------------------------------------------------------------------------------------------------------------------------------------------------------------------------------------------------------------------------------------------------|
| 2.  | Date                                                                                                         | 19/7/2024                                                                                                                                                                                                                                                                                                                                                                                                                                                                                                                                                                                                                                                                                                                               |
| 3.  | Time                                                                                                         | 10.00am to 1.00pm                                                                                                                                                                                                                                                                                                                                                                                                                                                                                                                                                                                                                                                                                                                       |
| 4.  | Venue                                                                                                        | Bramhanwadi                                                                                                                                                                                                                                                                                                                                                                                                                                                                                                                                                                                                                                                                                                                             |
| 5.  | Total number of participants/beneficiaries                                                                   | 164                                                                                                                                                                                                                                                                                                                                                                                                                                                                                                                                                                                                                                                                                                                                     |
| 6.  | Faculty / Medical team                                                                                       | Dr. Aastha Pandey, Dr. Madhura Ashturkar Dr. Maya<br>Kshirsagar, Dr. Ashlesha Dandekar, Dr. Shahji Gaikwad, Dr.<br>Ashita Shah, Dr. Ashwinkumar Madave, Dr. Shiubham<br>Sanap,Dr. Dr. Anuja Patil, Dr. Nikhil Rathod, Mrs. Viranchi<br>Musale, Siddhi Shelar, Dr. Shyamalee Kulkarni, Dr. Snehal<br>Sharma, Dr. Sayali Kashid, Dr. Anudnya Mahajan, Mrs.<br>Varsha Kulkarni, Mrs. Sakhu Damse, Mrs. Sonali Murumkar<br>and 7 Interns                                                                                                                                                                                                                                                                                                    |
| 7.  | In-charge                                                                                                    | Dr. S.V. Chincholikar, Dr. Madhura Ashturkar                                                                                                                                                                                                                                                                                                                                                                                                                                                                                                                                                                                                                                                                                            |
| 8.  | Brief summary of the event<br>in around 100 words<br>(purpose, conduct,<br>feedback, impact,<br>suggestions) | A Multi Diagnostic Camp was held at Zilla Parishad School,<br>Bramhanwadi. The camp focussed on nutritional<br>surveillance, orthopaedics and screening for non-<br>communicable diseases (Hyper tension and Diabetes<br>mellitus). A total 164 villager benefitted from the camp 10<br>patients were referred to BSTR Hospital for further<br>treatment. Haemoglobin was done for 74 people out of<br>which 9 were found to be anaemic. Random Blood Sugar<br>for 34 patients showed high result for 1 known diabetic.<br>Adolescent Girls from 5 & 7 standard were given a health<br>talk on menstrual health and hygiene. An Education video<br>was also shown. This was followed by and interactive<br>Question and answer session. |
| 9.  | Circular / Notification<br>(Date, time, venue, guest,<br>speaker, faculty etc.)                              | Yes                                                                                                                                                                                                                                                                                                                                                                                                                                                                                                                                                                                                                                                                                                                                     |
| 10. | Pamphlet                                                                                                     | No                                                                                                                                                                                                                                                                                                                                                                                                                                                                                                                                                                                                                                                                                                                                      |
| 11. | Attendance (if applicable)                                                                                   | Yes                                                                                                                                                                                                                                                                                                                                                                                                                                                                                                                                                                                                                                                                                                                                     |
| 12. | Coloured geo-tagged<br>photos (2 to 4)                                                                       | Attached                                                                                                                                                                                                                                                                                                                                                                                                                                                                                                                                                                                                                                                                                                                                |