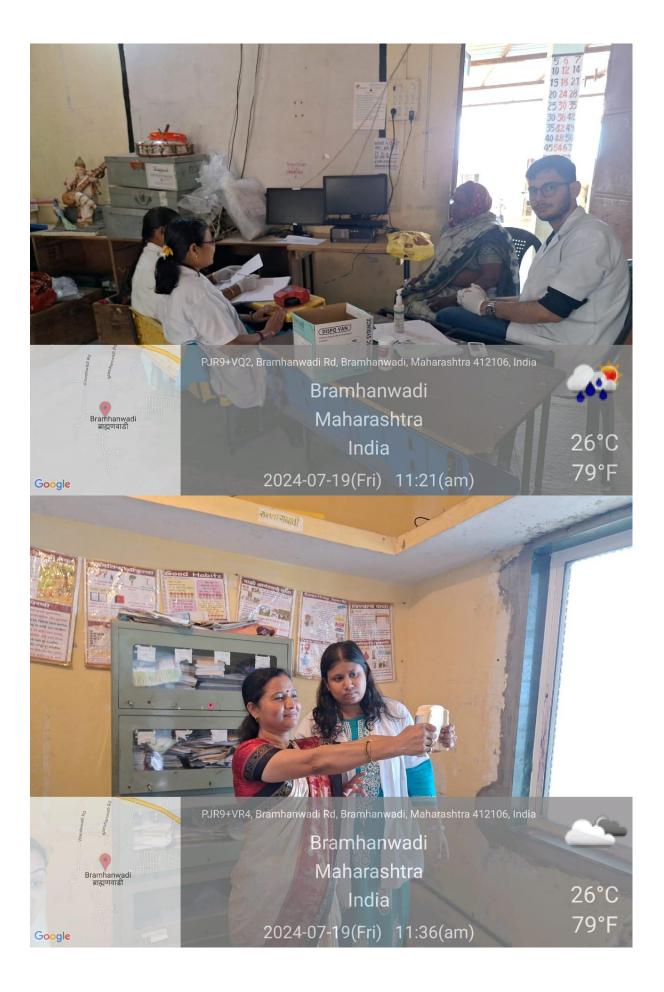

## MULTI DIAGNOSTIC HEALTH CAMP BRAMHANWADI ACTIVITY REPORT 2024

| 1.  | Name of the activity                                                                                         | Multi Diagnostic Health Camp Bramhanwadi                                                                                                                                                                                                                                                                                                                                                                                                                                                                                                                                                                                                                                                                                                |
|-----|--------------------------------------------------------------------------------------------------------------|-----------------------------------------------------------------------------------------------------------------------------------------------------------------------------------------------------------------------------------------------------------------------------------------------------------------------------------------------------------------------------------------------------------------------------------------------------------------------------------------------------------------------------------------------------------------------------------------------------------------------------------------------------------------------------------------------------------------------------------------|
| 2.  | Date                                                                                                         | 19/7/2024                                                                                                                                                                                                                                                                                                                                                                                                                                                                                                                                                                                                                                                                                                                               |
| 3.  | Time                                                                                                         | 10.00am to 1.00pm                                                                                                                                                                                                                                                                                                                                                                                                                                                                                                                                                                                                                                                                                                                       |
| 4.  | Venue                                                                                                        | Bramhanwadi                                                                                                                                                                                                                                                                                                                                                                                                                                                                                                                                                                                                                                                                                                                             |
| 5.  | Total number of participants/beneficiaries                                                                   | 164                                                                                                                                                                                                                                                                                                                                                                                                                                                                                                                                                                                                                                                                                                                                     |
| 6.  | Faculty / Medical team                                                                                       | Dr. Aastha Pandey, Dr. Madhura Ashturkar Dr. Maya<br>Kshirsagar, Dr. Ashlesha Dandekar, Dr. Shahji Gaikwad, Dr.<br>Ashita Shah, Dr. Ashwinkumar Madave, Dr. Shiubham<br>Sanap,Dr. Dr. Anuja Patil, Dr. Nikhil Rathod, Mrs. Viranchi<br>Musale, Siddhi Shelar, Dr. Shyamalee Kulkarni, Dr. Snehal<br>Sharma, Dr. Sayali Kashid, Dr. Anudnya Mahajan, Mrs.<br>Varsha Kulkarni, Mrs. Sakhu Damse, Mrs. Sonali Murumkar<br>and 7 Interns                                                                                                                                                                                                                                                                                                    |
| 7.  | In-charge                                                                                                    | Dr. S.V. Chincholikar, Dr. Madhura Ashturkar                                                                                                                                                                                                                                                                                                                                                                                                                                                                                                                                                                                                                                                                                            |
| 8.  | Brief summary of the event<br>in around 100 words<br>(purpose, conduct,<br>feedback, impact,<br>suggestions) | A Multi Diagnostic Camp was held at Zilla Parishad School,<br>Bramhanwadi. The camp focussed on nutritional<br>surveillance, orthopaedics and screening for non-<br>communicable diseases (Hyper tension and Diabetes<br>mellitus). A total 164 villager benefitted from the camp 10<br>patients were referred to BSTR Hospital for further<br>treatment. Haemoglobin was done for 74 people out of<br>which 9 were found to be anaemic. Random Blood Sugar<br>for 34 patients showed high result for 1 known diabetic.<br>Adolescent Girls from 5 & 7 standard were given a health<br>talk on menstrual health and hygiene. An Education video<br>was also shown. This was followed by and interactive<br>Question and answer session. |
| 9.  | Circular / Notification<br>(Date, time, venue, guest,<br>speaker, faculty etc.)                              | Yes                                                                                                                                                                                                                                                                                                                                                                                                                                                                                                                                                                                                                                                                                                                                     |
| 10. | Pamphlet                                                                                                     | No                                                                                                                                                                                                                                                                                                                                                                                                                                                                                                                                                                                                                                                                                                                                      |
| 11. | Attendance (if applicable)                                                                                   | Yes                                                                                                                                                                                                                                                                                                                                                                                                                                                                                                                                                                                                                                                                                                                                     |
| 12. | Coloured geo-tagged<br>photos (2 to 4)                                                                       | Attached                                                                                                                                                                                                                                                                                                                                                                                                                                                                                                                                                                                                                                                                                                                                |