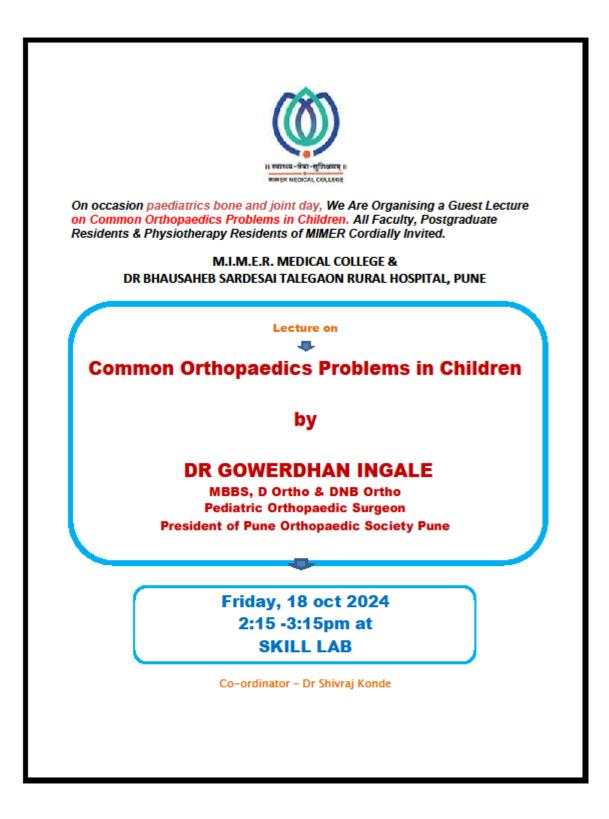

## **ACTIVITY REPORT**

| 1. | Name of the activity                                                                                   | Guest Lecture                                                                                                                                                                                                                                                                                                                                                                                                                                                                                                                                                                     |
|----|--------------------------------------------------------------------------------------------------------|-----------------------------------------------------------------------------------------------------------------------------------------------------------------------------------------------------------------------------------------------------------------------------------------------------------------------------------------------------------------------------------------------------------------------------------------------------------------------------------------------------------------------------------------------------------------------------------|
| 2. | Date & Time                                                                                            | 18/10/2024, 2.30 to 3.15pm                                                                                                                                                                                                                                                                                                                                                                                                                                                                                                                                                        |
| 3. | Venue / Place                                                                                          | Skill Lab                                                                                                                                                                                                                                                                                                                                                                                                                                                                                                                                                                         |
| 4. | Total number of<br>participants/beneficiaries (No of<br>individuals benefited by activity)             | 21                                                                                                                                                                                                                                                                                                                                                                                                                                                                                                                                                                                |
| 5. | Organizing Faculty / Medical team                                                                      | Dr.Santosh Borkar<br>Dr.Rajiv Munde                                                                                                                                                                                                                                                                                                                                                                                                                                                                                                                                               |
| 6. | In-charge                                                                                              | Dr.Rajiv Munde                                                                                                                                                                                                                                                                                                                                                                                                                                                                                                                                                                    |
| 7. | Brief summary of the event in around<br>100 words (purpose, conduct,<br>feedback, impact, suggestions) | On the occasion of paediatric bone and<br>joint Day we conducted a talk on<br>Common Orthopaedic problems in<br>Children by esteemed faculty in the<br>field of paediatric orthopaedics Dr.<br>Gowerdhan Ingale (one of the leading<br>paediatric orthopaedics surgeon in the<br>city) in skill lab at 2:30 pm on 18th<br>October.<br>Faculty and students from the<br>orthopedic department participated to<br>make this informative talk a great<br>learning experience. There was a lot of<br>clinical demonstration and additive<br>discussion on various paediatric splints. |
| 8. | Number of faculties attended (Guest<br>lecture/CME/Workshop/Seminar/Heal<br>th camps)                  | 8                                                                                                                                                                                                                                                                                                                                                                                                                                                                                                                                                                                 |
| 9. | Number of Students Attended                                                                            | 13                                                                                                                                                                                                                                                                                                                                                                                                                                                                                                                                                                                |