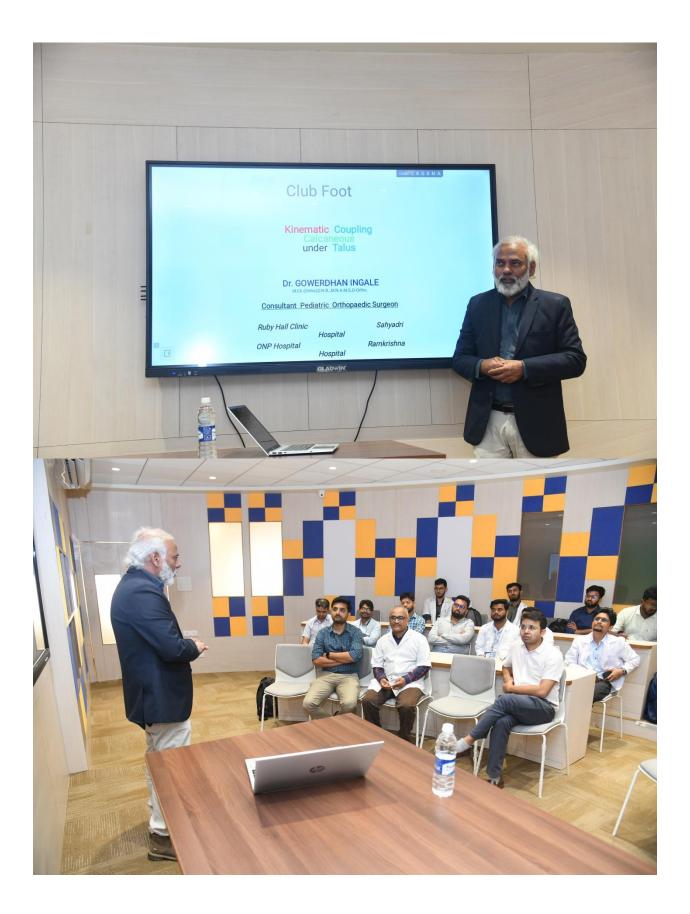

|
| 9. | Number of Students Attended                                                                            | 13                                                                                                                                                                                                                                                                                                                                                                                                                                                                                                                                                                                |

QLÉ Prof. & HOD

Department of Orthopedic MIMER Medical, Talegaon Dabhade