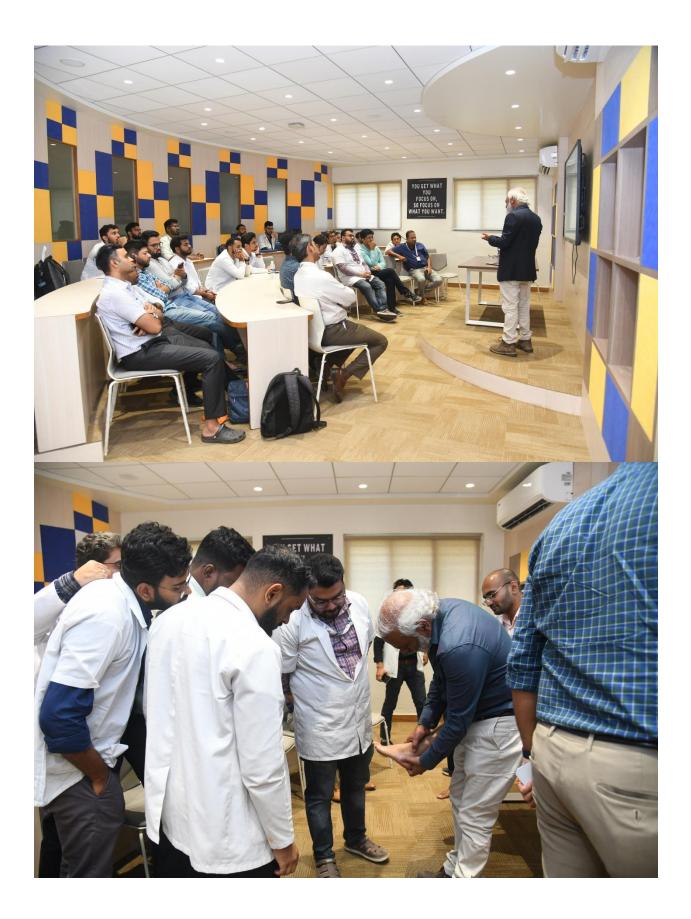

|
| 9. | Number of Students Attended                                                                            | 13                                                                                                                                                                                                                                                                                                                                                                                                                                                                                                                                                                                |

QLÉ Prof. & HOD

Department of Orthopedic MIMER Medical, Talegaon Dabhade