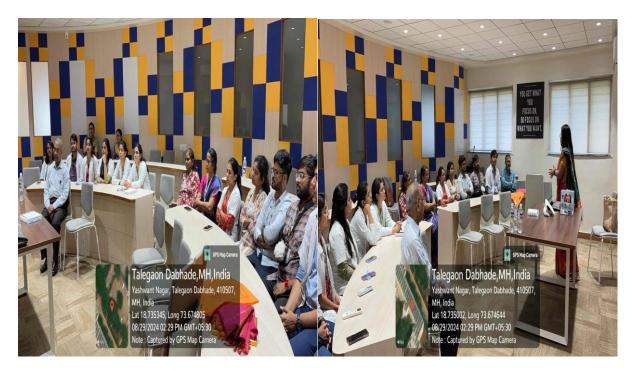

## ACTIVITY REPORT

| 1.  | Name of the activity                   | Contact Lens Workshop                |  |
|-----|----------------------------------------|--------------------------------------|--|
|     |                                        | 29.08.2024 (Thursday)                |  |
| 2.  | Occasion (if any)                      | Contact Lens Workshop on             |  |
|     |                                        | occasion of Eye Donation Fortnight   |  |
| 3.  | Organizing department/s                | Ophthalmology                        |  |
| 4.  | Activity Coordinator                   | Dr. Smita Pawar                      |  |
| 5.  | Date & Time                            | 29.08.2024 2 pm                      |  |
| 6.  | Venue / Place                          | Skill Lab                            |  |
| 7.  | E mail / Circular about the event      | YES                                  |  |
|     | (mentioning Date, time, venue, guest,  |                                      |  |
|     | speaker, faculty etc.)                 |                                      |  |
| 8.  | Pamphlet/Flyer                         |                                      |  |
| 9.  | Total number of                        | All PG Residents and Faculty         |  |
|     | participants/beneficiaries/ Viewers    | Members                              |  |
| 10. | Attendance (if applicable)             | Applicable                           |  |
|     |                                        |                                      |  |
| 11. | Faculty/Team involved                  | All PG Residents and faculty         |  |
|     |                                        | members                              |  |
| 12. | Coloured geo-tagged photos (2 to 4)    | Attached                             |  |
| 13. | Brief summary of the event in around   | Contact Lens Workshop on             |  |
|     | 100 words (purpose, conduct, feedback, | occasion of Eye Donation Fortnight   |  |
|     | impact, suggestions etc.)              | was conducted on 29.08.2024          |  |
|     | (A 60 10000031) 10                     | (Thursday) in Skill Lab for Faculty  |  |
|     |                                        | and PG Residents. Types of contact   |  |
|     |                                        | lens, calculation of lens power was  |  |
|     |                                        | explained by Dr. Neeta Mishra.       |  |
|     | 20                                     | Hands on training for contact lens   |  |
|     |                                        | cleaning and insertion and removal   |  |
|     |                                        | technic of contact lens was given to |  |
|     |                                        | the PG students.                     |  |
|     |                                        | die i 6 students.                    |  |
|     |                                        |                                      |  |

Thanking you with regards

Dr. Smita Pawar Prof & Head

Department of Ophthalmology

Department of Ophthalmology
MIMER Medical College Talegaon Dabhade

B.S.T.R Hospital , Talegaon(D)

Contact Lens Workshop on 29.08.2024 (Thursdsay) at Skill Lab