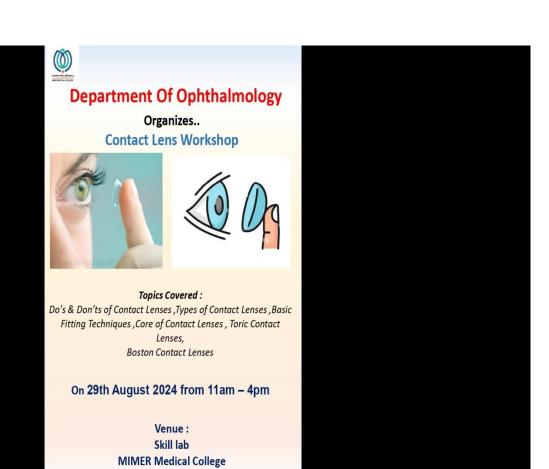

## ACTIVITY REPORT

| 1.  | Name of the activity                   | Contact Lens Workshop                |  |
|-----|----------------------------------------|--------------------------------------|--|
|     |                                        | 29.08.2024 (Thursday)                |  |
| 2.  | Occasion (if any)                      | Contact Lens Workshop on             |  |
|     |                                        | occasion of Eye Donation Fortnight   |  |
| 3.  | Organizing department/s                | Ophthalmology                        |  |
| 4.  | Activity Coordinator                   | Dr. Smita Pawar                      |  |
| 5.  | Date & Time                            | 29.08.2024 2 pm                      |  |
| 6.  | Venue / Place                          | Skill Lab                            |  |
| 7.  | E mail / Circular about the event      | YES                                  |  |
|     | (mentioning Date, time, venue, guest,  |                                      |  |
|     | speaker, faculty etc.)                 |                                      |  |
| 8.  | Pamphlet/Flyer                         |                                      |  |
| 9.  | Total number of                        | All PG Residents and Faculty         |  |
|     | participants/beneficiaries/ Viewers    | Members                              |  |
| 10. | Attendance (if applicable)             | Applicable                           |  |
|     |                                        |                                      |  |
| 11. | Faculty/Team involved                  | All PG Residents and faculty         |  |
|     |                                        | members                              |  |
| 12. | Coloured geo-tagged photos (2 to 4)    | Attached                             |  |
| 13. | Brief summary of the event in around   | Contact Lens Workshop on             |  |
|     | 100 words (purpose, conduct, feedback, | occasion of Eye Donation Fortnight   |  |
|     | impact, suggestions etc.)              | was conducted on 29.08.2024          |  |
|     | (A 60 10000031) 10                     | (Thursday) in Skill Lab for Faculty  |  |
|     |                                        | and PG Residents. Types of contact   |  |
|     |                                        | lens, calculation of lens power was  |  |
|     |                                        | explained by Dr. Neeta Mishra.       |  |
|     | 20                                     | Hands on training for contact lens   |  |
|     |                                        | cleaning and insertion and removal   |  |
|     |                                        | technic of contact lens was given to |  |
|     |                                        | the PG students.                     |  |
|     |                                        | die i 6 students.                    |  |
|     |                                        |                                      |  |

Thanking you with regards

Dr. Smita Pawar Prof & Head

Department of Ophthalmology

Department of Ophthalmology
MIMER Medical College Talegaon Dabhade

B.S.T.R Hospital , Talegaon(D)

Contact Lens Workshop on 29.08.2024 (Thursdsay) at Skill Lab