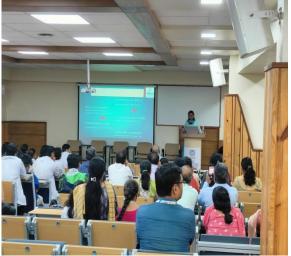

#### ACTIVITY REPORT

| 1.  | Name of the activity                                                                                          | Guest Lecture                                                                                                                                                                                                                                                                                                                                                           |
|-----|---------------------------------------------------------------------------------------------------------------|-------------------------------------------------------------------------------------------------------------------------------------------------------------------------------------------------------------------------------------------------------------------------------------------------------------------------------------------------------------------------|
| 2.  | Organizing department                                                                                         | Ophthalmology                                                                                                                                                                                                                                                                                                                                                           |
| 3.  | Name of the Head of department/<br>Event in-charge                                                            | Dr. Smita Pawar                                                                                                                                                                                                                                                                                                                                                         |
| 4.  | Date & Time                                                                                                   | 01/07/2024 2.30 pm                                                                                                                                                                                                                                                                                                                                                      |
| 5.  | Venue / Place                                                                                                 | Sushrut Hall                                                                                                                                                                                                                                                                                                                                                            |
| 6.  | E mail / Circular / Notification about the event (mentioning Date, time, venue, guest, speaker, faculty etc.) | Yes                                                                                                                                                                                                                                                                                                                                                                     |
| 7.  | Pamphlet (if any)                                                                                             | Yes                                                                                                                                                                                                                                                                                                                                                                     |
| 8.  | Total number of participants/beneficiaries                                                                    | 83                                                                                                                                                                                                                                                                                                                                                                      |
| 9.  | Attendance (if applicable)                                                                                    | Yes                                                                                                                                                                                                                                                                                                                                                                     |
| 10. | Faculty / Medical team                                                                                        | All Faculty and Residents from the Dept. of Ophthalmology                                                                                                                                                                                                                                                                                                               |
| 11. | Coloured geo-tagged photos (2 to 4)                                                                           | Yes                                                                                                                                                                                                                                                                                                                                                                     |
| 12. | Brief summary of the event in around 100 words (purpose, conduct, feedback, impact, suggestions)              | Guest lecture was delivered by Dr. Seema Krishna Mane –MBBS, DOMS, M.S. Ophthalmology. Fellowship in CORNEA-Sankara Nethralaya, Chennai. Topic "Stevens Johnson Syndrome". It was attended by faculties, PG & UG Students. To create awareness about SJS and manage the case so that long term complications can be avoided. It was appreciated by all the participants |