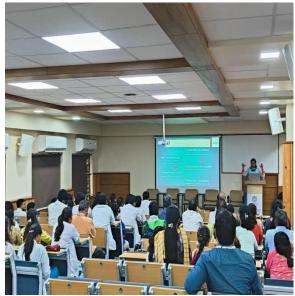

#### ACTIVITY REPORT

| 1.  | Name of the activity                                                                                          | Guest Lecture                                                                                                                                                                                                                                                                                                                                                           |
|-----|---------------------------------------------------------------------------------------------------------------|-------------------------------------------------------------------------------------------------------------------------------------------------------------------------------------------------------------------------------------------------------------------------------------------------------------------------------------------------------------------------|
| 2.  | Organizing department                                                                                         | Ophthalmology                                                                                                                                                                                                                                                                                                                                                           |
| 3.  | Name of the Head of department/<br>Event in-charge                                                            | Dr. Smita Pawar                                                                                                                                                                                                                                                                                                                                                         |
| 4.  | Date & Time                                                                                                   | 01/07/2024 2.30 pm                                                                                                                                                                                                                                                                                                                                                      |
| 5.  | Venue / Place                                                                                                 | Sushrut Hall                                                                                                                                                                                                                                                                                                                                                            |
| 6.  | E mail / Circular / Notification about the event (mentioning Date, time, venue, guest, speaker, faculty etc.) | Yes                                                                                                                                                                                                                                                                                                                                                                     |
| 7.  | Pamphlet (if any)                                                                                             | Yes                                                                                                                                                                                                                                                                                                                                                                     |
| 8.  | Total number of participants/beneficiaries                                                                    | 83                                                                                                                                                                                                                                                                                                                                                                      |
| 9.  | Attendance (if applicable)                                                                                    | Yes                                                                                                                                                                                                                                                                                                                                                                     |
| 10. | Faculty / Medical team                                                                                        | All Faculty and Residents from the Dept. of Ophthalmology                                                                                                                                                                                                                                                                                                               |
| 11. | Coloured geo-tagged photos (2 to 4)                                                                           | Yes                                                                                                                                                                                                                                                                                                                                                                     |
| 12. | Brief summary of the event in around 100 words (purpose, conduct, feedback, impact, suggestions)              | Guest lecture was delivered by Dr. Seema Krishna Mane –MBBS, DOMS, M.S. Ophthalmology. Fellowship in CORNEA-Sankara Nethralaya, Chennai. Topic "Stevens Johnson Syndrome". It was attended by faculties, PG & UG Students. To create awareness about SJS and manage the case so that long term complications can be avoided. It was appreciated by all the participants |