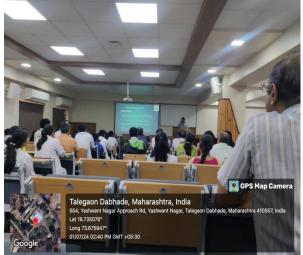

#### ACTIVITY REPORT

| 1.  | Name of the activity                                                                                          | Guest Lecture                                                                                                                                                                                                                                                                                                                                                           |
|-----|---------------------------------------------------------------------------------------------------------------|-------------------------------------------------------------------------------------------------------------------------------------------------------------------------------------------------------------------------------------------------------------------------------------------------------------------------------------------------------------------------|
| 2.  | Organizing department                                                                                         | Ophthalmology                                                                                                                                                                                                                                                                                                                                                           |
| 3.  | Name of the Head of department/<br>Event in-charge                                                            | Dr. Smita Pawar                                                                                                                                                                                                                                                                                                                                                         |
| 4.  | Date & Time                                                                                                   | 01/07/2024 2.30 pm                                                                                                                                                                                                                                                                                                                                                      |
| 5.  | Venue / Place                                                                                                 | Sushrut Hall                                                                                                                                                                                                                                                                                                                                                            |
| 6.  | E mail / Circular / Notification about the event (mentioning Date, time, venue, guest, speaker, faculty etc.) | Yes                                                                                                                                                                                                                                                                                                                                                                     |
| 7.  | Pamphlet (if any)                                                                                             | Yes                                                                                                                                                                                                                                                                                                                                                                     |
| 8.  | Total number of participants/beneficiaries                                                                    | 83                                                                                                                                                                                                                                                                                                                                                                      |
| 9.  | Attendance (if applicable)                                                                                    | Yes                                                                                                                                                                                                                                                                                                                                                                     |
| 10. | Faculty / Medical team                                                                                        | All Faculty and Residents from the Dept. of Ophthalmology                                                                                                                                                                                                                                                                                                               |
| 11. | Coloured geo-tagged photos (2 to 4)                                                                           | Yes                                                                                                                                                                                                                                                                                                                                                                     |
| 12. | Brief summary of the event in around 100 words (purpose, conduct, feedback, impact, suggestions)              | Guest lecture was delivered by Dr. Seema Krishna Mane –MBBS, DOMS, M.S. Ophthalmology. Fellowship in CORNEA-Sankara Nethralaya, Chennai. Topic "Stevens Johnson Syndrome". It was attended by faculties, PG & UG Students. To create awareness about SJS and manage the case so that long term complications can be avoided. It was appreciated by all the participants |