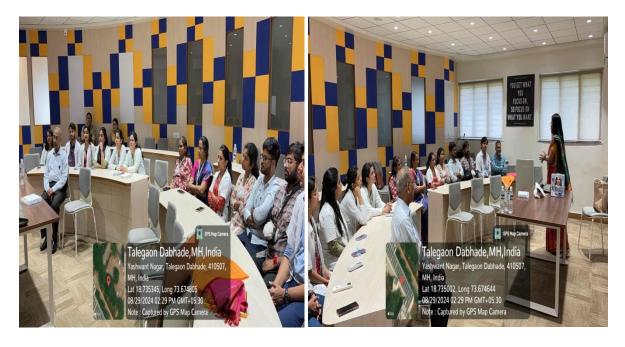

## On 29th August 2024 from 11am – 4pm

Venue : Skill lab MIMER Medical College B.S.T.R Hospital , Talegaon(D)

Contact Lens Workshop on 29/08/2024 (Thursday) by Dr. Neeta Sharma at Skill Lab

| of contact were explain                          | ned by Dr.                       |  |
|--------------------------------------------------|----------------------------------|--|
| Neeta Mishra. Hands o                            | n training                       |  |
| for contact lens cleanir                         | for contact lens cleaning and    |  |
| insertion and removal                            | insertion and removal technic of |  |
| contact lens was given                           | to the PG                        |  |
| students.                                        |                                  |  |
| Symposium was organi                             | sed for third                    |  |
| minor students on 31/0                           |                                  |  |
| Cornea (Saturday) in Su                          | ishrut Hall.                     |  |
| 116 students attended                            | the                              |  |
| Symposium 10 UG stud                             | ents                             |  |
| participated in the sym                          | posium.                          |  |
| Best presenters were fe                          | elicitated.                      |  |
| Skit by IIIrd Year MBBS                          | Students                         |  |
| was performed in Eye C                           | )PD on                           |  |
| 27.08.2024 and 05.09.2                           | 024 in                           |  |
| Medicine Ward. Skit by                           | III/I MBBS                       |  |
| students on 28.08.2024                           | ,                                |  |
| Physiotherapy students                           | on                               |  |
| 30.08.202 and III/I MBB                          |                                  |  |
| on 04.09.2024 in OPD fo                          |                                  |  |
| Patients. Poster competition                     | tition and                       |  |
| Slogan competition was                           |                                  |  |
| on 26/08/2024. Prizes v                          | vere given                       |  |
| to the 1 <sup>st</sup> and 2 <sup>nd</sup> winne | rs and each                      |  |
| participant was given ce                         | ertificate.                      |  |
| Audio visual aid through                         | nout the                         |  |
| fortnight.                                       |                                  |  |
| •                                                |                                  |  |