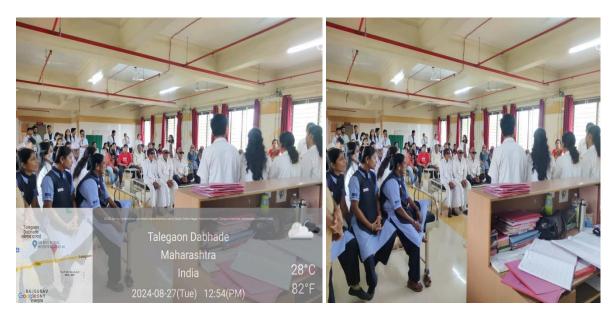

Thanking you with regards Dr. Smita Pawar Prof & Head Department of Ophthalmology Prof. & Head Department of Ophthalmology

Ophthalmology MIMER Medical College Talegaon Dabhade Informative Skit on 27/08/2024 by III/I MBBS Students in Ophthalmology Ward

### Audio Visual presentation