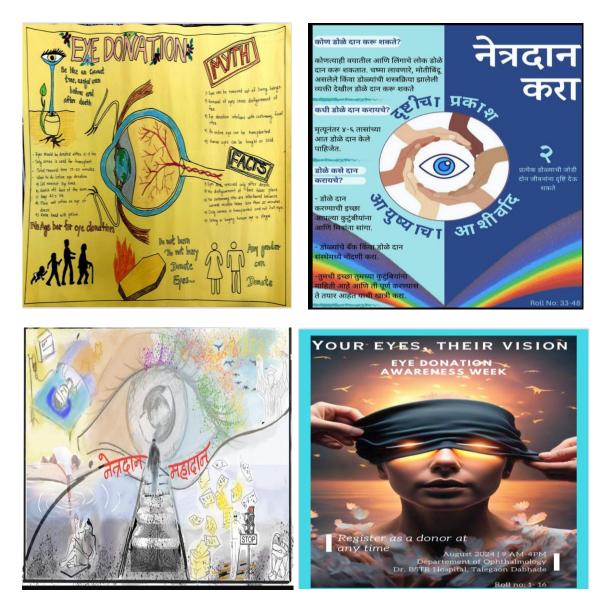

#### Poster on Eye Donation on 06/09/2024

| 1.  | Name of the activity                                                                                        | Eye Donation Fortnight                                                                                                                                                                                                                                                                                                                                                     |
|-----|-------------------------------------------------------------------------------------------------------------|----------------------------------------------------------------------------------------------------------------------------------------------------------------------------------------------------------------------------------------------------------------------------------------------------------------------------------------------------------------------------|
| 2.  | Occasion (if any)                                                                                           | Celebration of Eye Donation<br>Fortnight                                                                                                                                                                                                                                                                                                                                   |
| 3.  | Organizing department/s                                                                                     | Ophthalmology                                                                                                                                                                                                                                                                                                                                                              |
| 4.  | Activity Coordinator                                                                                        | Dr. Smita Pawar                                                                                                                                                                                                                                                                                                                                                            |
| 5.  | Date & Time                                                                                                 | 25/08/2024 to 06/09/2024                                                                                                                                                                                                                                                                                                                                                   |
| 6.  | Venue / Place                                                                                               | Ophthalmology OPD , Ward<br>Shushrut Hall in MIMER                                                                                                                                                                                                                                                                                                                         |
| 7.  | E mail / Circular about the event<br>(mentioning Date, time, venue, guest,<br>speaker, faculty etc.)        | Attached / Not attached                                                                                                                                                                                                                                                                                                                                                    |
| 8.  | Pamphlet/Flyer                                                                                              | Attached / Not attached                                                                                                                                                                                                                                                                                                                                                    |
| 9.  | Total number of<br>participants/beneficiaries/<br>Viewers (attendance NOT required)                         | 724 (Patients)                                                                                                                                                                                                                                                                                                                                                             |
| 10. |                                                                                                             | All UG Students III/I<br>MBBS,Physiotheraphy Students, A<br>PG's in Dept. of Ophthalmology                                                                                                                                                                                                                                                                                 |
| 11. | Faculty participation (give details)                                                                        | All Faculty and Residents from<br>Dept. of Ophthalmology                                                                                                                                                                                                                                                                                                                   |
| 12. | Attendance sheet (for student, staff<br>related event)<br>Mention – 1.Name, 2.<br>Year/desig./dept 3. Sign  | Attached / Not attached / Not applicable                                                                                                                                                                                                                                                                                                                                   |
| 13. | Faculty/Team involved                                                                                       | All Faculty and Residents                                                                                                                                                                                                                                                                                                                                                  |
| 14. | Coloured geo-tagged photos (2 to 4)                                                                         | Attached / Not attached                                                                                                                                                                                                                                                                                                                                                    |
| 15. | Brief summary of the event in around<br>100 words (purpose, conduct,<br>feedback, impact, suggestions etc.) | Eye Donation Fortnight was<br>Celebrated from 25/08/2024 to<br>06.09.2024 in Dept. of<br>Ophthalmology. Awareness on ey<br>donation was created by showing<br>informative videos on LCD Screen<br>in OPD complex. Contact Lens<br>Workshop on occasion of Eye<br>Donation Fortnight was conducte<br>on 29.08.2024 (Thursday) in Skill<br>Lab for Faculty and PG Residents. |

| of contact were explain                          | ned by Dr.                       |  |
|--------------------------------------------------|----------------------------------|--|
| Neeta Mishra. Hands o                            | n training                       |  |
| for contact lens cleanir                         | for contact lens cleaning and    |  |
| insertion and removal                            | insertion and removal technic of |  |
| contact lens was given                           | to the PG                        |  |
| students.                                        |                                  |  |
| Symposium was organi                             | sed for third                    |  |
| minor students on 31/0                           |                                  |  |
| Cornea (Saturday) in Su                          | ishrut Hall.                     |  |
| 116 students attended                            | the                              |  |
| Symposium 10 UG stud                             | ents                             |  |
| participated in the sym                          | posium.                          |  |
| Best presenters were fe                          | elicitated.                      |  |
| Skit by IIIrd Year MBBS                          | Students                         |  |
| was performed in Eye C                           | )PD on                           |  |
| 27.08.2024 and 05.09.2                           | 024 in                           |  |
| Medicine Ward. Skit by                           | III/I MBBS                       |  |
| students on 28.08.2024                           | ,                                |  |
| Physiotherapy students                           | on                               |  |
| 30.08.202 and III/I MBB                          |                                  |  |
| on 04.09.2024 in OPD fo                          |                                  |  |
| Patients. Poster competition                     | tition and                       |  |
| Slogan competition was                           |                                  |  |
| on 26/08/2024. Prizes v                          | vere given                       |  |
| to the 1 <sup>st</sup> and 2 <sup>nd</sup> winne | rs and each                      |  |
| participant was given ce                         | ertificate.                      |  |
| Audio visual aid through                         | nout the                         |  |
| fortnight.                                       |                                  |  |
| •                                                |                                  |  |