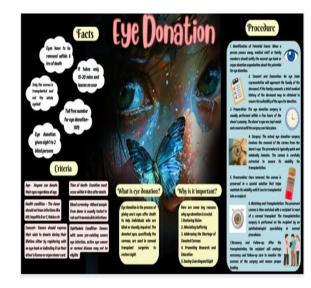

#### Poster on Eye Donation on 06/09/2024

| 1.  | Name of the activity                                                                                        | Eye Donation Fortnight                                                                                                                                                                                                                                                                                                                                                     |
|-----|-------------------------------------------------------------------------------------------------------------|----------------------------------------------------------------------------------------------------------------------------------------------------------------------------------------------------------------------------------------------------------------------------------------------------------------------------------------------------------------------------|
| 2.  | Occasion (if any)                                                                                           | Celebration of Eye Donation<br>Fortnight                                                                                                                                                                                                                                                                                                                                   |
| 3.  | Organizing department/s                                                                                     | Ophthalmology                                                                                                                                                                                                                                                                                                                                                              |
| 4.  | Activity Coordinator                                                                                        | Dr. Smita Pawar                                                                                                                                                                                                                                                                                                                                                            |
| 5.  | Date & Time                                                                                                 | 25/08/2024 to 06/09/2024                                                                                                                                                                                                                                                                                                                                                   |
| 6.  | Venue / Place                                                                                               | Ophthalmology OPD , Ward<br>Shushrut Hall in MIMER                                                                                                                                                                                                                                                                                                                         |
| 7.  | E mail / Circular about the event<br>(mentioning Date, time, venue, guest,<br>speaker, faculty etc.)        | Attached / Not attached                                                                                                                                                                                                                                                                                                                                                    |
| 8.  | Pamphlet/Flyer                                                                                              | Attached / Not attached                                                                                                                                                                                                                                                                                                                                                    |
| 9.  | Total number of<br>participants/beneficiaries/<br>Viewers (attendance NOT required)                         | 724 (Patients)                                                                                                                                                                                                                                                                                                                                                             |
| 10. |                                                                                                             | All UG Students III/I<br>MBBS,Physiotheraphy Students, A<br>PG's in Dept. of Ophthalmology                                                                                                                                                                                                                                                                                 |
| 11. | Faculty participation (give details)                                                                        | All Faculty and Residents from<br>Dept. of Ophthalmology                                                                                                                                                                                                                                                                                                                   |
| 12. | Attendance sheet (for student, staff<br>related event)<br>Mention – 1.Name, 2.<br>Year/desig./dept 3. Sign  | Attached / Not attached / Not applicable                                                                                                                                                                                                                                                                                                                                   |
| 13. | Faculty/Team involved                                                                                       | All Faculty and Residents                                                                                                                                                                                                                                                                                                                                                  |
| 14. | Coloured geo-tagged photos (2 to 4)                                                                         | Attached / Not attached                                                                                                                                                                                                                                                                                                                                                    |
| 15. | Brief summary of the event in around<br>100 words (purpose, conduct,<br>feedback, impact, suggestions etc.) | Eye Donation Fortnight was<br>Celebrated from 25/08/2024 to<br>06.09.2024 in Dept. of<br>Ophthalmology. Awareness on ey<br>donation was created by showing<br>informative videos on LCD Screen<br>in OPD complex. Contact Lens<br>Workshop on occasion of Eye<br>Donation Fortnight was conducte<br>on 29.08.2024 (Thursday) in Skill<br>Lab for Faculty and PG Residents. |