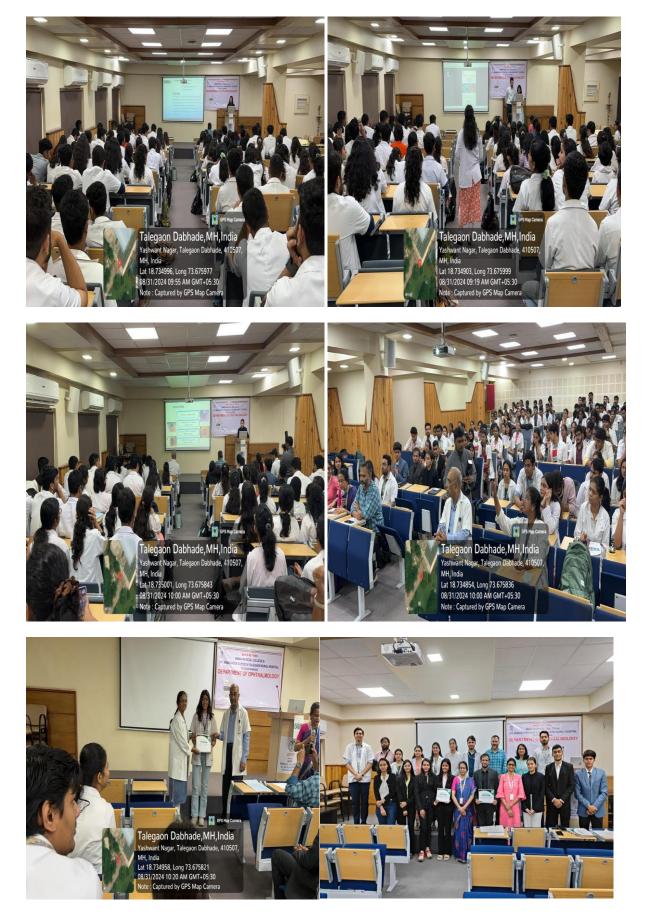

# **Department Of Ophthalmology**

Organizes.. Contact Lens Workshop

**Topics Covered :** Do's & Don'ts of Contact Lenses ,Types of Contact Lenses ,Basic Fitting Techniques ,Core of Contact Lenses , Toric Contact Lenses, Boston Contact Lenses

## On 29th August 2024 from 11am – 4pm

Venue : Skill lab MIMER Medical College B.S.T.R Hospital , Talegaon(D)

Contact Lens Workshop on 29/08/2024 (Thursday) by Dr. Neeta Sharma at Skill Lab

#### Attendance

| Date Page                                 |
|-------------------------------------------|
| Contact Lens work hop-BY DR. Neets millig |
| 29/8/2024. (Thursday)                     |
| at skill lab - at mimer                   |
| <br>medical coll-age.                     |

| s.R.No. Name,      |          |         | signatere               |
|--------------------|----------|---------|-------------------------|
| 1. DR Smith Pau    | ver      |         | Smith                   |
| 2. Dr. Rasendry P. |          | • •     | BP                      |
| 3. Dr. produjel B  | halercio |         | R                       |
| 4 pr. Amoj Wal     |          |         | officialte.             |
| S DR. Kalpeph Pa   | r Ĥ ]    | -       | - pp                    |
| 6. Dr. omker po    | recti    |         | Queter                  |
| 7. Dr. prochi Ker  | dam      |         | Adadin                  |
| s. mr. Sonali sh   | erofan   | 5       | 3                       |
| 9. pr. Avin Kluch  | iraman   |         | Q                       |
| 10, mr. Held Ge    | emelker  |         | NECT                    |
| 11. Dr. Sugar Ka   |          |         | &                       |
| 12, 100, Kanna D   | alwai    |         | 52                      |
| B. Dr. chaitali St | Inde     |         | 08                      |
| 14. por Neha cha   | van      |         | New                     |
| 15. por. Yaithravi | Kale.    |         | Neg                     |
| 16. pr. Arcircl P  | 2an)     |         | Spild                   |
|                    |          |         | 1                       |
|                    |          |         |                         |
|                    |          | 1       | D                       |
|                    |          | 0       | V                       |
| ę                  |          |         | f. & Head               |
|                    |          | Onhi    | artment of<br>halmology |
|                    |          | MIMER M | Indical Sollege         |
|                    |          |         | 0.1.000.000             |
|                    |          |         |                         |
|                    |          |         |                         |
|                    |          |         |                         |

| of contact were explain                          | ned by Dr.                       |  |
|--------------------------------------------------|----------------------------------|--|
| Neeta Mishra. Hands o                            | n training                       |  |
| for contact lens cleanir                         | for contact lens cleaning and    |  |
| insertion and removal                            | insertion and removal technic of |  |
| contact lens was given                           | to the PG                        |  |
| students.                                        |                                  |  |
| Symposium was organi                             | sed for third                    |  |
| minor students on 31/0                           |                                  |  |
| Cornea (Saturday) in Su                          | ishrut Hall.                     |  |
| 116 students attended                            | the                              |  |
| Symposium 10 UG stud                             | ents                             |  |
| participated in the sym                          | posium.                          |  |
| Best presenters were fe                          | elicitated.                      |  |
| Skit by IIIrd Year MBBS                          | Students                         |  |
| was performed in Eye C                           | )PD on                           |  |
| 27.08.2024 and 05.09.2                           | 024 in                           |  |
| Medicine Ward. Skit by                           | III/I MBBS                       |  |
| students on 28.08.2024                           | ,                                |  |
| Physiotherapy students                           | on                               |  |
| 30.08.202 and III/I MBB                          |                                  |  |
| on 04.09.2024 in OPD fo                          |                                  |  |
| Patients. Poster competition                     | tition and                       |  |
| Slogan competition was                           |                                  |  |
| on 26/08/2024. Prizes v                          | vere given                       |  |
| to the 1 <sup>st</sup> and 2 <sup>nd</sup> winne | rs and each                      |  |
| participant was given ce                         | ertificate.                      |  |
| Audio visual aid through                         | nout the                         |  |
| fortnight.                                       |                                  |  |
| •                                                |                                  |  |