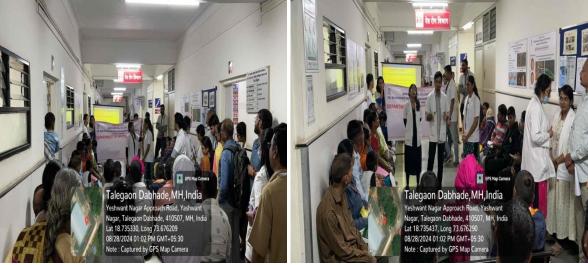

s-Yes
  - 8. Brief Summary-Yes

# Regarding Eye donation Fortnight-Ophthalmology

OPHTHALMOLOGY DEPARTMENT <ophthal@mitmimer.com>

4:23 PM (2 minutes ago)

to PRINCIPAL, Suchitra, Virendra, medical, MAEER, Department

Respected Sir/ Madam,

The Department of Ophthalmology is celebrating EYE DONATION FORTNIGHT from 25th August to 8th September 2024. Pls find the attachment for the details of activities scheduled for fortnight.

Thanking you with regards Dr. Smita Pawar Prof & Head Department of Ophthalmology Prof. & Head Department of Ophthalmology

Ophthalmology MIMER Medical College Talegaon Dabhade Informative Skit on 27/08/2024 by III/I MBBS Students in Ophthalmology Ward



### Audio Visual presentation

### Informative Skit on 28/08/2024 by III/I MBBS Students in Ophthalmology OPD









# **Department Of Ophthalmology**

Organizes.. Contact Lens Workshop





**Topics Covered :** Do's & Don'ts of Contact Lenses ,Types of Contact Lenses ,Basic Fitting Techniques ,Core of Contact Lenses , Toric Contact Lenses, Boston Contact Lenses

## On 29th August 2024 from 11am – 4pm

Venue : Skill lab MIMER Medical College B.S.T.R Hospital , Talegaon(D)



Contact Lens Workshop on 29/08/2024 (Thursday) by Dr. Neeta Sharma at Skill Lab



#### Attendance

| Date Page                                 |
|-------------------------------------------|
| Contact Lens work hop-BY DR. Neets millig |
| 29/8/2024. (Thursday)                     |
| at skill lab - at mimer                   |
| <br>medical coll-age.                     |

| s.R.No. Name,      |          |         | signatere