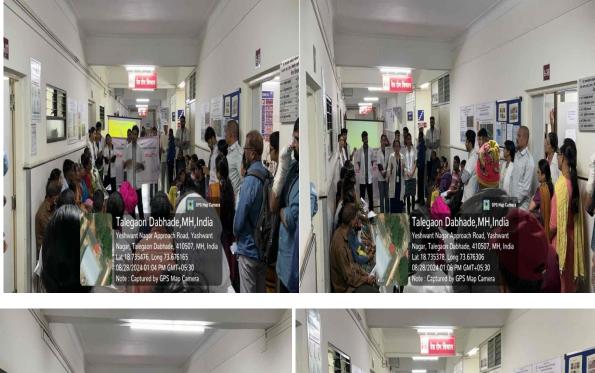

tos-Yes
  - 8. Brief Summary-Yes

# Regarding Eye donation Fortnight-Ophthalmology

OPHTHALMOLOGY DEPARTMENT <ophthal@mitmimer.com>

4:23 PM (2 minutes ago)

to PRINCIPAL, Suchitra, Virendra, medical, MAEER, Department

Respected Sir/ Madam,

The Department of Ophthalmology is celebrating EYE DONATION FORTNIGHT from 25th August to 8th September 2024. Pls find the attachment for the details of activities scheduled for fortnight.

Thanking you with regards Dr. Smita Pawar Prof & Head Department of Ophthalmology Prof. & Head Department of Ophthalmology

Ophthalmology MIMER Medical College Talegaon Dabhade Informative Skit on 27/08/2024 by III/I MBBS Students in Ophthalmology Ward



### Audio Visual presentation

### Informative Skit on 28/08/2024 by III/I MBBS Students in Ophthalmology OPD









# **Department Of Ophthalmology**

Organizes.. Contact Lens Workshop





**Topics Covered :** Do's & Don'ts of Contact Lenses ,Types of Contact Lenses ,Basic Fitting Techniques ,Core of Contact Lenses , Toric Contact Lenses, Boston Contact Lenses

## On 29th August 2024 from 11am – 4pm

Venue : Skill lab MIMER Medical College B.S.T.R Hospital , Talegaon(D)



Contact Lens Workshop on 29/08/2024 (Thursday) by Dr. Neeta Sharma at Skill Lab



#### Attendance

| Date Page                                 |
|-------------------------------------------|
| Contact Lens work hop-BY DR. Neets millig |
| 29/8/2024. (Thursday)                     |
| at skill lab - at mimer                   |
| <br>medical coll-age.                     |

| s.R.No. Name,      |          |         | signater