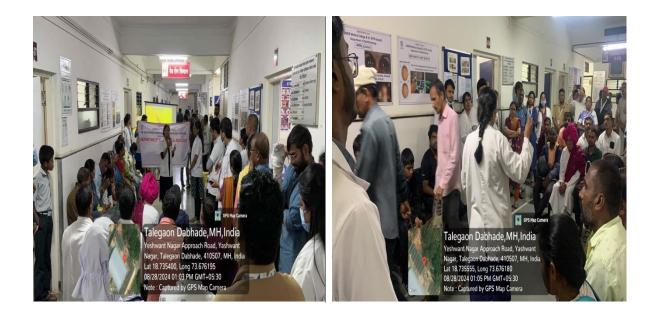

Yes
  - 8. Brief Summary-Yes

# Regarding Eye donation Fortnight-Ophthalmology

OPHTHALMOLOGY DEPARTMENT <ophthal@mitmimer.com>

4:23 PM (2 minutes ago)

to PRINCIPAL, Suchitra, Virendra, medical, MAEER, Department

Respected Sir/ Madam,

The Department of Ophthalmology is celebrating EYE DONATION FORTNIGHT from 25th August to 8th September 2024. Pls find the attachment for the details of activities scheduled for fortnight.

Thanking you with regards Dr. Smita Pawar Prof & Head Department of Ophthalmology Prof. & Head Department of Ophthalmology

Ophthalmology MIMER Medical College Talegaon Dabhade Informative Skit on 27/08/2024 by III/I MBBS Students in Ophthalmology Ward



### Audio Visual presentation

### Informative Skit on 28/08/2024 by III/I MBBS Students in Ophthalmology OPD









# **Department Of Ophthalmology**

Organizes.. Contact Lens Workshop





**Topics Covered :** Do's & Don'ts of Contact Lenses ,Types of Contact Lenses ,Basic Fitting Techniques ,Core of Contact Lenses , Toric Contact Lenses, Boston Contact Lenses

## On 29th August 2024 from 11am – 4pm

Venue : Skill lab MIMER Medical College B.S.T.R Hospital , Talegaon(D)



Contact Lens Workshop on 29/08/2024 (Thursday) by Dr. Neeta Sharma at Skill Lab



#### Attendance

| Date Page                                 |
|-------------------------------------------|
| Contact Lens work hop-BY DR. Neets millig |
| 29/8/2024. (Thursday)                     |
| at skill lab - at mimer                   |
| <br>medical coll-age.                     |

| s.R.No. Name,      |          |         | signatere