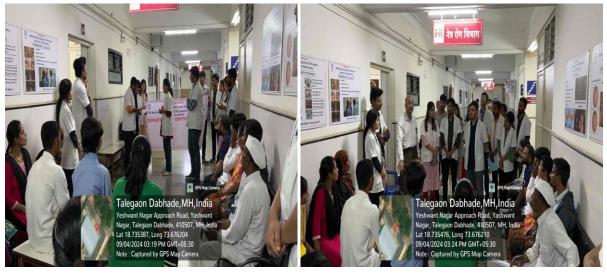

Thanking you with regards Dr. Smita Pawar Prof & Head Department of Ophthalmology Prof. & Head Department of Ophthalmology

Ophthalmology MIMER Medical College Talegaon Dabhade Informative Skit on 27/08/2024 by III/I MBBS Students in Ophthalmology Ward

### Informative Skit on 28/08/2024 by III/I MBBS Students in Ophthalmology OPD