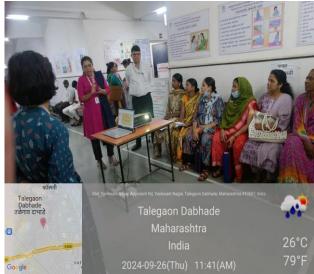

## **ACTIVITY REPORT**

| 1. | Name of the activity                   | Health Talk & Video                |
|----|----------------------------------------|------------------------------------|
|    |                                        | demonstration on World             |
|    |                                        | Contraception Day                  |
| 2. | Date & Time                            | 26 <sup>th</sup> September 2024    |
| 2. |                                        | 10-1pm                             |
| 3. | Venue / Place                          | OBGY OPD -44                       |
| -  |                                        |                                    |
| 4. | Total number of                        | Patients and attendants- 50        |
|    | participants/beneficiaries (No of      |                                    |
|    | individuals benefited by activity)     |                                    |
| 5. | Organizing Faculty / Medical team      | Dr Vaishali Korde                  |
|    |                                        | Dr Jitendra Mane                   |
| 6. | In-charge                              | Dr Jaya Barla                      |
| 7. | Brief summary of the event in around   | To raise awareness, World          |
|    | 100 words (purpose, conduct, feedback, | Contraception Day is observed      |
|    | impact, suggestions)                   | on September 26th. The             |
|    |                                        | Department of Obstetrics and       |
|    |                                        | Gynaecology marked the             |
|    |                                        | occasion by organizing a video     |
|    |                                        | demonstration showcasing           |
|    |                                        | various contraceptive methods.     |
|    |                                        | Dr. J.D. Mane delivered a health   |
|    |                                        | talk discussing both temporary     |
|    |                                        | and permanent contraceptive        |
|    |                                        | options available at the facility, |
|    |                                        | emphasizing the importance of      |
|    |                                        | partner involvement in family      |
|    |                                        | planning. Dr. Vaishali Korde       |
|    |                                        | highlighted the need for women     |
|    |                                        | to take control of their           |
|    |                                        | reproductive health through        |
|    |                                        | contraception, empowering          |
|    |                                        | themselves in the process.         |
|    |                                        | Dr. Korde also demonstrated the    |
|    |                                        | safety and effectiveness of        |
|    |                                        | different contraceptive methods,   |
|    |                                        | including intrauterine devices,    |
|    |                                        | barrier methods, and               |
|    |                                        | barrier metrious, and              |

|    |                                                                                         | sterilization, through informative<br>videos. The session concluded<br>with addressing patient queries<br>related to contraception. The<br>initiative was well-received, and<br>the feedback was positive, with<br>attendees appreciating the effort |
|----|-----------------------------------------------------------------------------------------|------------------------------------------------------------------------------------------------------------------------------------------------------------------------------------------------------------------------------------------------------|
| 8. | Number of faculties attended<br>(Guest<br>lecture/CME/Workshop/Seminar/Health<br>camps) | 04                                                                                                                                                                                                                                                   |
| 9. | Number of Students Attended                                                             | 04 - Interns                                                                                                                                                                                                                                         |

## Geotagged Photos - WORLD CONTRACEPTION DAY

Protessor & HOD Dept. of Obel & Gym MIMER MEDICAL COLLECE TAILEGRON (D). PUNE