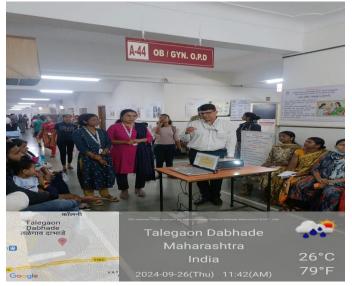

## **ACTIVITY REPORT**

| 1. | Name of the activity                   | Health Talk & Video                |
|----|----------------------------------------|------------------------------------|
|    |                                        | demonstration on World             |
|    |                                        | Contraception Day                  |
| 2. | Date & Time                            | 26 <sup>th</sup> September 2024    |
| 2. |                                        | 10-1pm                             |
| 3. | Venue / Place                          | OBGY OPD -44                       |
| -  |                                        |                                    |
| 4. | Total number of                        | Patients and attendants- 50        |
|    | participants/beneficiaries (No of      |                                    |
|    | individuals benefited by activity)     |                                    |
| 5. | Organizing Faculty / Medical team      | Dr Vaishali Korde                  |
|    |                                        | Dr Jitendra Mane                   |
| 6. | In-charge                              | Dr Jaya Barla                      |
| 7. | Brief summary of the event in around   | To raise awareness, World          |
|    | 100 words (purpose, conduct, feedback, | Contraception Day is observed      |
|    | impact, suggestions)                   | on September 26th. The             |
|    |                                        | Department of Obstetrics and       |
|    |                                        | Gynaecology marked the             |
|    |                                        | occasion by organizing a video     |
|    |                                        | demonstration showcasing           |
|    |                                        | various contraceptive methods.     |
|    |                                        | Dr. J.D. Mane delivered a health   |
|    |                                        | talk discussing both temporary     |
|    |                                        | and permanent contraceptive        |
|    |                                        | options available at the facility, |
|    |                                        | emphasizing the importance of      |
|    |                                        | partner involvement in family      |
|    |                                        | planning. Dr. Vaishali Korde       |
|    |                                        | highlighted the need for women     |
|    |                                        | to take control of their           |
|    |                                        | reproductive health through        |
|    |                                        | contraception, empowering          |
|    |                                        | themselves in the process.         |
|    |                                        | Dr. Korde also demonstrated the    |
|    |                                        | safety and effectiveness of        |
|    |                                        | different contraceptive methods,   |
|    |                                        | including intrauterine devices,    |
|    |                                        | barrier methods, and               |
|    |                                        | barrier metrious, and              |

|    |                                                                                         | sterilization, through informative<br>videos. The session concluded<br>with addressing patient queries<br>related to contraception. The<br>initiative was well-received, and<br>the feedback was positive, with<br>attendees appreciating the effort |
|----|-----------------------------------------------------------------------------------------|------------------------------------------------------------------------------------------------------------------------------------------------------------------------------------------------------------------------------------------------------|
| 8. | Number of faculties attended<br>(Guest<br>lecture/CME/Workshop/Seminar/Health<br>camps) | 04                                                                                                                                                                                                                                                   |
| 9. | Number of Students Attended                                                             | 04 - Interns                                                                                                                                                                                                                                         |

## Geotagged Photos - WORLD CONTRACEPTION DAY

Protessor & HOD Dept. of Obel & Gym MIMER MEDICAL COLLECE TAILEGRON (D). PUNE