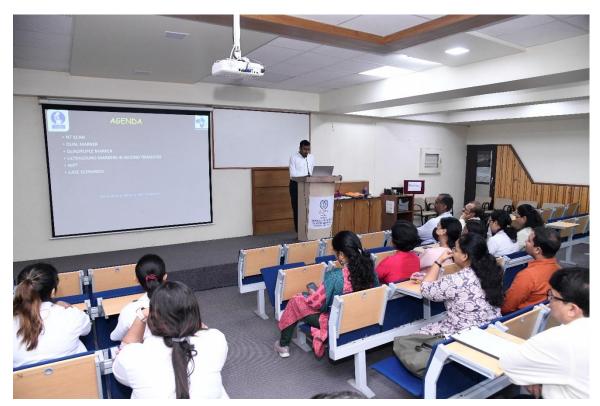

## **ACTIVITY REPORT**

| 1.  | Name of the activity                                                      | Guest Lecture – World Fetus Day and Down Syndrome                       |
|-----|---------------------------------------------------------------------------|-------------------------------------------------------------------------|
|     |                                                                           | awareness month                                                         |
| 2.  | Date                                                                      | 31/10/2023                                                              |
| 3.  | Time                                                                      | 12:00 to 1:00pm                                                         |
| 4.  | Venue                                                                     | Sushrut Hall                                                            |
| 5.  | Total number of                                                           | UG Students 143                                                         |
|     | participants/beneficiaries                                                | PG students05                                                           |
| 6.  | Faculty / Medical team                                                    | 13                                                                      |
| 7.  | In-charge                                                                 | Dr. Pranali Ghuge                                                       |
| 8.  | Brief summary of the event in                                             | October being the Down Syndrome awareness month, the Dept               |
|     | around 100 words (purpose,                                                | of OBGY organized a talk on Downs Syndrome. On 31 <sup>st</sup> October |
|     | conduct, feedback, impact,                                                | " World Fetus day" is celebrated worldwide. As part of World            |
|     | suggestions)                                                              | fetus day celebration, Dr Varun Thakur, fetal medicine                  |
|     |                                                                           | specialist from Pune was invited as a guest Speaker to talk             |
|     |                                                                           | about the fetal screening. The topic "Downs syndrome                    |
|     |                                                                           | screening – are we upto the mark? " was addressed upon by               |
|     |                                                                           | the speaker. Screening of the unborn fetus inside the womb              |
|     |                                                                           | helps understand the risk of chromosomal anomalies which can            |
|     |                                                                           | be further tested by invasive techniques. Testing to screen             |
|     |                                                                           | trisomy 21,18,13 were discussed in detail with practical cases          |
|     |                                                                           | and application of various tests clinically. Dr Varun was               |
|     |                                                                           | felicitated by Dr Shashikant Pawar Sir. The informative talk            |
|     |                                                                           | ended with Vote of Thanks by Dr Vaishali Korde, Professor,              |
|     |                                                                           | HOD.                                                                    |
| 9.  | Circular / Notification (Date, time, venue, guest, speaker, faculty etc.) | Attached                                                                |
| 10. | Pamphlet                                                                  | Available                                                               |
| 11. | Attendance (if applicable)                                                | Attached                                                                |
| 12. | Coloured geo-tagged photos (2 to                                          | Attached                                                                |

#### **ACTIVITY REPORT**

| 1.  | Name of the activity                                           | Guest Lecture – World Fetus Day and Down Syndrome              |
|-----|----------------------------------------------------------------|----------------------------------------------------------------|
|     |                                                                | awareness month                                                |
| 2.  | Date                                                           | 31/10/2023                                                     |
| 3.  | Time                                                           | 12:00 to 1:00pm                                                |
| 4.  | Venue                                                          | Sushrut Hall                                                   |
| 5.  | Total number of                                                | UG Students 143                                                |
|     | participants/beneficiaries                                     | PG students05                                                  |
| 6.  | Faculty / Medical team                                         | 13                                                             |
| 7.  | In-charge                                                      | Dr. Pranali Ghuge                                              |
| 8.  | Brief summary of the event in                                  | October being the Down Syndrome awareness month, the Dept      |
|     | around 100 words (purpose,                                     | of OBGY organized a talk on Downs Syndrome. On 31st October    |
|     | conduct, feedback, impact,                                     | "World Fetus day" is celebrated worldwide. As part of World    |
|     | suggestions)                                                   | fetus day celebration, Dr Varun Thakur, fetal medicine         |
|     |                                                                | specialist from Pune was invited as a guest Speaker to talk    |
|     |                                                                | about the fetal screening. The topic "Downs syndrome           |
|     |                                                                | screening – are we upto the mark? " was addressed upon by      |
|     |                                                                | the speaker. Screening of the unborn fetus inside the womb     |
|     |                                                                | helps understand the risk of chromosomal anomalies which can   |
|     |                                                                | be further tested by invasive techniques. Testing to screen    |
|     |                                                                | trisomy 21,18,13 were discussed in detail with practical cases |
|     |                                                                | and application of various tests clinically. Dr Varun was      |
|     |                                                                | felicitated by Dr Shashikant Pawar Sir. The informative talk   |
|     |                                                                | ended with Vote of Thanks by Dr Vaishali Korde, Professor,     |
|     |                                                                | HOD.                                                           |
| 9.  | Circular / Notification<br>(Date, time, venue, guest, speaker, | Attached                                                       |
| 10  | faculty etc.) Pamphlet                                         | Available                                                      |
|     |                                                                | Attached                                                       |
| 11. |                                                                |                                                                |
| 12. | Coloured geo-tagged photos (2 to                               | Attached                                                       |
|     | 4)                                                             |                                                                |