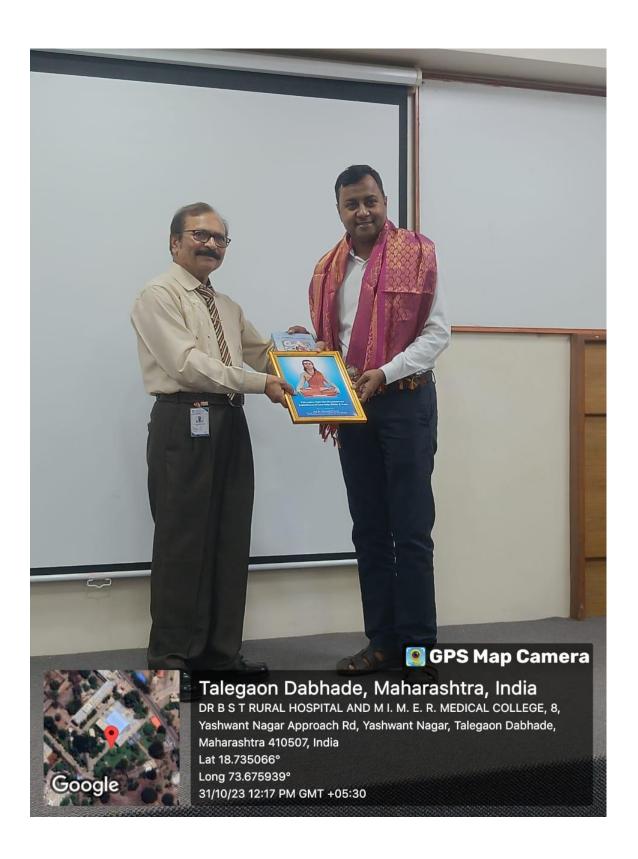

## **ACTIVITY REPORT**

| 1.  | Name of the activity                                                      | Guest Lecture – World Fetus Day and Down Syndrome                       |
|-----|---------------------------------------------------------------------------|-------------------------------------------------------------------------|
|     |                                                                           | awareness month                                                         |
| 2.  | Date                                                                      | 31/10/2023                                                              |
| 3.  | Time                                                                      | 12:00 to 1:00pm                                                         |
| 4.  | Venue                                                                     | Sushrut Hall                                                            |
| 5.  | Total number of                                                           | UG Students 143                                                         |
|     | participants/beneficiaries                                                | PG students05                                                           |
| 6.  | Faculty / Medical team                                                    | 13                                                                      |
| 7.  | In-charge                                                                 | Dr. Pranali Ghuge                                                       |
| 8.  | Brief summary of the event in                                             | October being the Down Syndrome awareness month, the Dept               |
|     | around 100 words (purpose,                                                | of OBGY organized a talk on Downs Syndrome. On 31 <sup>st</sup> October |
|     | conduct, feedback, impact,                                                | " World Fetus day" is celebrated worldwide. As part of World            |
|     | suggestions)                                                              | fetus day celebration, Dr Varun Thakur, fetal medicine                  |
|     |                                                                           | specialist from Pune was invited as a guest Speaker to talk             |
|     |                                                                           | about the fetal screening. The topic "Downs syndrome                    |
|     |                                                                           | screening – are we upto the mark? " was addressed upon by               |
|     |                                                                           | the speaker. Screening of the unborn fetus inside the womb              |
|     |                                                                           | helps understand the risk of chromosomal anomalies which can            |
|     |                                                                           | be further tested by invasive techniques. Testing to screen             |
|     |                                                                           | trisomy 21,18,13 were discussed in detail with practical cases          |
|     |                                                                           | and application of various tests clinically. Dr Varun was               |
|     |                                                                           | felicitated by Dr Shashikant Pawar Sir. The informative talk            |
|     |                                                                           | ended with Vote of Thanks by Dr Vaishali Korde, Professor,              |
|     |                                                                           | HOD.                                                                    |
| 9.  | Circular / Notification (Date, time, venue, guest, speaker, faculty etc.) | Attached                                                                |
| 10. | Pamphlet                                                                  | Available                                                               |
| 11. | Attendance (if applicable)                                                | Attached                                                                |
| 12. | Coloured geo-tagged photos (2 to                                          | Attached                                                                |

#### **ACTIVITY REPORT**

| 1.  | Name of the activity                                           | Guest Lecture – World Fetus Day and Down Syndrome              |
|-----|----------------------------------------------------------------|----------------------------------------------------------------|
|     |                                                                | awareness month                                                |
| 2.  | Date                                                           | 31/10/2023                                                     |
| 3.  | Time                                                           | 12:00 to 1:00pm                                                |
| 4.  | Venue                                                          | Sushrut Hall                                                   |
| 5.  | Total number of                                                | UG Students 143                                                |
|     | participants/beneficiaries                                     | PG students05                                                  |
| 6.  | Faculty / Medical team                                         | 13                                                             |
| 7.  | In-charge                                                      | Dr. Pranali Ghuge                                              |
| 8.  | Brief summary of the event in                                  | October being the Down Syndrome awareness month, the Dept      |
|     | around 100 words (purpose,                                     | of OBGY organized a talk on Downs Syndrome. On 31st October    |
|     | conduct, feedback, impact,                                     | "World Fetus day" is celebrated worldwide. As part of World    |
|     | suggestions)                                                   | fetus day celebration, Dr Varun Thakur, fetal medicine         |
|     |                                                                | specialist from Pune was invited as a guest Speaker to talk    |
|     |                                                                | about the fetal screening. The topic "Downs syndrome           |
|     |                                                                | screening – are we upto the mark? " was addressed upon by      |
|     |                                                                | the speaker. Screening of the unborn fetus inside the womb     |
|     |                                                                | helps understand the risk of chromosomal anomalies which can   |
|     |                                                                | be further tested by invasive techniques. Testing to screen    |
|     |                                                                | trisomy 21,18,13 were discussed in detail with practical cases |
|     |                                                                | and application of various tests clinically. Dr Varun was      |
|     |                                                                | felicitated by Dr Shashikant Pawar Sir. The informative talk   |
|     |                                                                | ended with Vote of Thanks by Dr Vaishali Korde, Professor,     |
|     |                                                                | HOD.                                                           |
| 9.  | Circular / Notification<br>(Date, time, venue, guest, speaker, | Attached                                                       |
| 10  | faculty etc.) Pamphlet                                         | Available                                                      |
|     |                                                                | Attached                                                       |
| 11. |                                                                |                                                                |
| 12. | Coloured geo-tagged photos (2 to                               | Attached                                                       |
|     | 4)                                                             |                                                                |