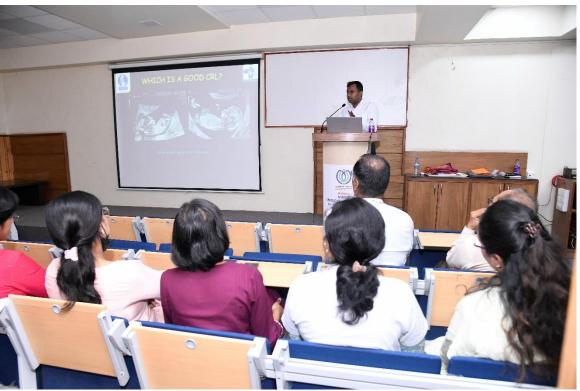

## **ACTIVITY REPORT**

| 1.  | Name of the activity                                                      | Guest Lecture – World Fetus Day and Down Syndrome                       |
|-----|---------------------------------------------------------------------------|-------------------------------------------------------------------------|
|     |                                                                           | awareness month                                                         |
| 2.  | Date                                                                      | 31/10/2023                                                              |
| 3.  | Time                                                                      | 12:00 to 1:00pm                                                         |
| 4.  | Venue                                                                     | Sushrut Hall                                                            |
| 5.  | Total number of                                                           | UG Students 143                                                         |
|     | participants/beneficiaries                                                | PG students05                                                           |
| 6.  | Faculty / Medical team                                                    | 13                                                                      |
| 7.  | In-charge                                                                 | Dr. Pranali Ghuge                                                       |
| 8.  | Brief summary of the event in                                             | October being the Down Syndrome awareness month, the Dept               |
|     | around 100 words (purpose,                                                | of OBGY organized a talk on Downs Syndrome. On 31 <sup>st</sup> October |
|     | conduct, feedback, impact,                                                | " World Fetus day" is celebrated worldwide. As part of World            |
|     | suggestions)                                                              | fetus day celebration, Dr Varun Thakur, fetal medicine                  |
|     |                                                                           | specialist from Pune was invited as a guest Speaker to talk             |
|     |                                                                           | about the fetal screening. The topic "Downs syndrome                    |
|     |                                                                           | screening – are we upto the mark? " was addressed upon by               |
|     |                                                                           | the speaker. Screening of the unborn fetus inside the womb              |
|     |                                                                           | helps understand the risk of chromosomal anomalies which can            |
|     |                                                                           | be further tested by invasive techniques. Testing to screen             |
|     |                                                                           | trisomy 21,18,13 were discussed in detail with practical cases          |
|     |                                                                           | and application of various tests clinically. Dr Varun was               |
|     |                                                                           | felicitated by Dr Shashikant Pawar Sir. The informative talk            |
|     |                                                                           | ended with Vote of Thanks by Dr Vaishali Korde, Professor,              |
|     |                                                                           | HOD.                                                                    |
| 9.  | Circular / Notification (Date, time, venue, guest, speaker, faculty etc.) | Attached                                                                |
| 10. | Pamphlet                                                                  | Available                                                               |
| 11. | Attendance (if applicable)                                                | Attached                                                                |
| 12. | Coloured geo-tagged photos (2 to                                          | Attached                                                                |

#### **ACTIVITY REPORT**

| 1.  | Name of the activity                                           | Guest Lecture – World Fetus Day and Down Syndrome              |
|-----|----------------------------------------------------------------|----------------------------------------------------------------|
|     |                                                                | awareness month                                                |
| 2.  | Date                                                           | 31/10/2023                                                     |
| 3.  | Time                                                           | 12:00 to 1:00pm                                                |
| 4.  | Venue                                                          | Sushrut Hall                                                   |
| 5.  | Total number of                                                | UG Students 143                                                |
|     | participants/beneficiaries                                     | PG students05                                                  |
| 6.  | Faculty / Medical team                                         | 13                                                             |
| 7.  | In-charge                                                      | Dr. Pranali Ghuge                                              |
| 8.  | Brief summary of the event in                                  | October being the Down Syndrome awareness month, the Dept      |
|     | around 100 words (purpose,                                     | of OBGY organized a talk on Downs Syndrome. On 31st October    |
|     | conduct, feedback, impact,                                     | "World Fetus day" is celebrated worldwide. As part of World    |
|     | suggestions)                                                   | fetus day celebration, Dr Varun Thakur, fetal medicine         |
|     |                                                                | specialist from Pune was invited as a guest Speaker to talk    |
|     |                                                                | about the fetal screening. The topic "Downs syndrome           |
|     |                                                                | screening – are we upto the mark? " was addressed upon by      |
|     |                                                                | the speaker. Screening of the unborn fetus inside the womb     |
|     |                                                                | helps understand the risk of chromosomal anomalies which can   |
|     |                                                                | be further tested by invasive techniques. Testing to screen    |
|     |                                                                | trisomy 21,18,13 were discussed in detail with practical cases |
|     |                                                                | and application of various tests clinically. Dr Varun was      |
|     |                                                                | felicitated by Dr Shashikant Pawar Sir. The informative talk   |
|     |                                                                | ended with Vote of Thanks by Dr Vaishali Korde, Professor,     |
|     |                                                                | HOD.                                                           |
| 9.  | Circular / Notification<br>(Date, time, venue, guest, speaker, | Attached                                                       |
| 10  | faculty etc.) Pamphlet                                         | Available                                                      |
|     |                                                                | Attached                                                       |
| 11. |                                                                |                                                                |
| 12. | Coloured geo-tagged photos (2 to                               | Attached                                                       |
|     | 4)                                                             |                                                                |