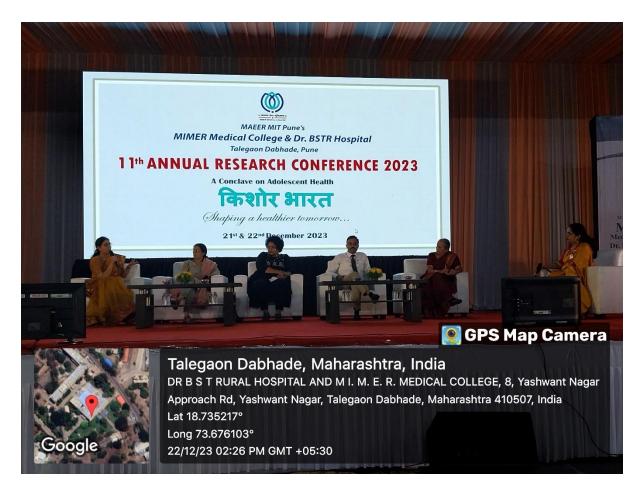

Dr.Jayant Navrange, Pediatrician and Medico-Dalwai, Dr.Sameer Expert, Legal Developmental and Behavioral Pediatrician has delivered their talks on various topics related to the theme of conference such as (1) Mental Health-FIRST AID in Adolescents and (2) Medico-Legal and Ethical Issued in Adolescents.On Thursday 22<sup>nd</sup> December 2023 Adv. Valshali Bhagwat, Cyber Lawyer with Special Interest in Adolescents, Dr.Harshad Parasnis Gynaecology Oncologist has delivered their talks on various topics related to the theme of conference such as (1) Safeguarding Provisions (2)Adolescents-Statutory Immunization in Adolescents, In the afternoon Session there was a Panel of "Well-being Discussion on topic Adolescents". Dr.Savita Mehandale, Dr. Jyoti Shetty, Dr.Naresh Zanjad, Dr.Vaishali Deshmukh, Adv. Vaishali Bhagwat and Dr.Sampada Tambolkar were the eminent Panelist. Dr.Vaishali Korde has moderated this

Panel Discussion. This session was well received and appreciated by all. Dr.Suchitra Nagare, Executive Director, MIMER Medical College has delivered concluding remarks and thanked all Speakers and

**Dr.Sameer Dalwai,** Developmental and Behavioral Pediatrician was the Chief Guest for Inauguration Function of the Paper Presentation and E-Posters. he delivered the keynote address. The conference was concluded with the Prize distribution ceremony.

|             | 01:00pm to 02:00 pm - Lunch Break |                                  |                      |  |  |
|-------------|-----------------------------------|----------------------------------|----------------------|--|--|
| Session - 4 | 02:00 pm to 03:15 pm              | PANEL DISCUSSION                 | Dr. Savita Mehendale |  |  |
|             |                                   | "Well-being of Adolescents"      | Dr. Jyoti Shetty     |  |  |
|             |                                   |                                  | Dr Naresh Zanjad     |  |  |
|             |                                   |                                  | Dr Vaishali Deshmukh |  |  |
|             |                                   |                                  | Dr Jayant Navrange   |  |  |
|             |                                   |                                  | Dr Sampada Tambolkar |  |  |
|             | 03:15pm to 04:00pm                | Valedictory & Prize distribution |                      |  |  |