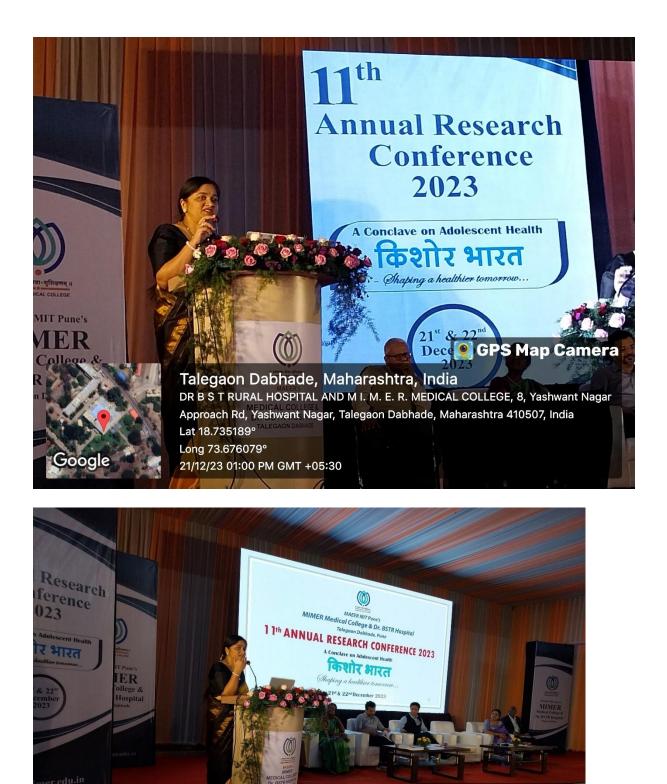

# 11<sup>th</sup> Annual Research Conference -2023

| •   | Name of the activity                                                                                                   | 11 <sup>th</sup> Annual Research Conference -2023                                                                                                                                                                                                                                                                                                                                                                                                                                                            |  |
|-----|------------------------------------------------------------------------------------------------------------------------|--------------------------------------------------------------------------------------------------------------------------------------------------------------------------------------------------------------------------------------------------------------------------------------------------------------------------------------------------------------------------------------------------------------------------------------------------------------------------------------------------------------|--|
| 2.  | Organizing department/s                                                                                                | Department of Obstetrics & Gynecology,<br>Department of Pediatrics & Department of                                                                                                                                                                                                                                                                                                                                                                                                                           |  |
| 3.  |                                                                                                                        | FMT                                                                                                                                                                                                                                                                                                                                                                                                                                                                                                          |  |
| 5.  | Name of the Head of department/<br>Event in-charge                                                                     | Organizing Chairpersons-Dr Vaishali Korde, Dr<br>Shahji Gaikwad, Dr Devidas Deshmukh                                                                                                                                                                                                                                                                                                                                                                                                                         |  |
| 4.  | Date & Time                                                                                                            | Shahji Gaikwad, Dr Devidas Deshmukh<br>21" & 22" December 2023                                                                                                                                                                                                                                                                                                                                                                                                                                               |  |
| 5.  | Venue / Place                                                                                                          | MIMER Medical College, Talegaon Dabhade                                                                                                                                                                                                                                                                                                                                                                                                                                                                      |  |
| 6.  | E mail / Circular / Notification<br>about the event (mentioning Date,<br>time, venue, guest, speaker,<br>faculty etc.) | Attached                                                                                                                                                                                                                                                                                                                                                                                                                                                                                                     |  |
| 7.  | Pamphlet (if any)                                                                                                      | Attached                                                                                                                                                                                                                                                                                                                                                                                                                                                                                                     |  |
| 8.  | Total number of<br>participants/beneficiaries                                                                          | 398                                                                                                                                                                                                                                                                                                                                                                                                                                                                                                          |  |
| 9.  | Attendance (if applicable)                                                                                             | Attached                                                                                                                                                                                                                                                                                                                                                                                                                                                                                                     |  |
| 10. | Faculty / Medical team                                                                                                 | Organizing Secretaries-Dr Sushma Sharma, Dr<br>Vidya Fadnis, Dr Avinash Pujari                                                                                                                                                                                                                                                                                                                                                                                                                               |  |
| 11. | Coloured geo-tagged photos (2 to 4)                                                                                    | Attached                                                                                                                                                                                                                                                                                                                                                                                                                                                                                                     |  |
| 12. | Brief summary of the event in<br>around 100 words (purpose,<br>conduct, feedback, impact,<br>suggestions)              | 11 <sup>th</sup> Annual Research Society Conference was<br>organized at MAEER MIT Pune's MIMER<br>Medical College and Dr.Bhausaheb Sardesai<br>Talegaon Rural Hospital, Talegaon Dabhade on<br>Thursday 21 <sup>st</sup> December and Friday 22 <sup>nd</sup><br>December 2023. The theme of this Conference<br>was A Conclave on Adolescent Health "Kishor<br>Bharat" Shaping a healthier tomorrow.<br>On Thursday 21 <sup>st</sup> December 2023, Dr.Bhushan<br>Shukla, Child and Adolescent Psychiatrist, |  |

Dr.Jayant Navrange, Pediatrician and Medico-Dalwai, Dr.Sameer Expert, Legal Developmental and Behavioral Pediatrician has delivered their talks on various topics related to the theme of conference such as (1) Mental Health-FIRST AID in Adolescents and (2) Medico-Legal and Ethical Issued in Adolescents.On Thursday 22<sup>nd</sup> December 2023 Adv. Valshali Bhagwat, Cyber Lawyer with Special Interest in Adolescents, Dr.Harshad Parasnis Gynaecology Oncologist has delivered their talks on various topics related to the theme of conference such as (1) Safeguarding Provisions (2)Adolescents-Statutory Immunization in Adolescents, In the afternoon Session there was a Panel of "Well-being Discussion on topic Adolescents". Dr.Savita Mehandale, Dr. Jyoti Shetty, Dr.Naresh Zanjad, Dr.Vaishali Deshmukh, Adv. Vaishali Bhagwat and Dr.Sampada Tambolkar were the eminent Panelist. Dr.Vaishali Korde has moderated this

Panel Discussion. This session was well received and appreciated by all. Dr.Suchitra Nagare, Executive Director, MIMER Medical College has delivered concluding remarks and thanked all Speakers and

**Dr.Sameer Dalwai,** Developmental and Behavioral Pediatrician was the Chief Guest for Inauguration Function of the Paper Presentation and E-Posters. he delivered the keynote address. The conference was concluded with the Prize distribution ceremony.