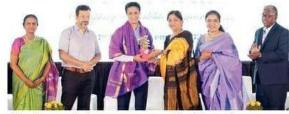

Panel Discussion. This session was well received and appreciated by all. Dr.Suchitra Nagare, Executive Director, MIMER Medical College has delivered concluding remarks and thanked all Speakers and

**Dr.Sameer Dalwai,** Developmental and Behavioral Pediatrician was the Chief Guest for Inauguration Function of the Paper Presentation and E-Posters. he delivered the keynote address. The conference was concluded with the Prize distribution ceremony.

90 Scientific Papers and E-Posters were presented during this conference in physical as well as online mode. This Conference was attended by more than 400 of delegates.

Dept. of Obel. & Obel. MIMER MEDICAL COLLECT TALEGAON (D), PUNE