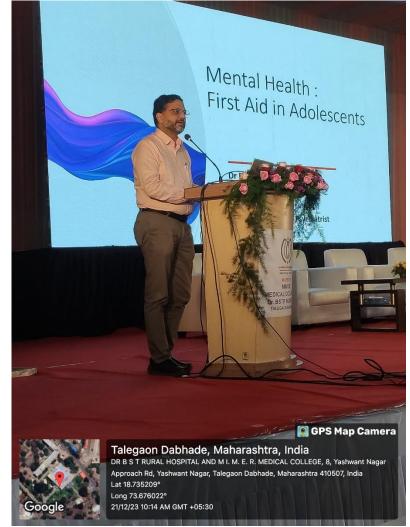

Dr.Jayant Navrange, Pediatrician and Medico-Dalwai, Dr.Sameer Expert, Legal Developmental and Behavioral Pediatrician has delivered their talks on various topics related to the theme of conference such as (1) Mental Health-FIRST AID in Adolescents and (2) Medico-Legal and Ethical Issued in Adolescents.On Thursday 22<sup>nd</sup> December 2023 Adv. Valshali Bhagwat, Cyber Lawyer with Special Interest in Adolescents, Dr.Harshad Parasnis Gynaecology Oncologist has delivered their talks on various topics related to the theme of conference such as (1) Safeguarding Provisions (2)Adolescents-Statutory Immunization in Adolescents, In the afternoon Session there was a Panel of "Well-being Discussion on topic Adolescents". Dr.Savita Mehandale, Dr. Jyoti Shetty, Dr.Naresh Zanjad, Dr.Vaishali Deshmukh, Adv. Vaishali Bhagwat and Dr.Sampada Tambolkar were the eminent Panelist. Dr.Vaishali Korde has moderated this

#### DAY 1 - (21/12/2023)

|             | Time                 | Programme details                                                                 | Speaker                                                        | Chairperson                                   |
|-------------|----------------------|-----------------------------------------------------------------------------------|----------------------------------------------------------------|-----------------------------------------------|
|             | 08:                  | 00 am to 09:00am Registration & Br                                                | eakfast                                                        |                                               |
| Session - 1 | 09:00 am to 10:00 am | Paper presentation                                                                |                                                                |                                               |
| Session - 2 | 10:00 am to 10:35 am | Mental Health - FIRST AID in<br>Adolescents                                       | Dr Bhooshan Shukla<br>Child & Adolescent Psychiatrist          | Col. Dr R P Gupta<br>Dr Sachin Naik           |
|             | 1                    | 0:35 am to 10:50 am Tea Breal                                                     | K                                                              |                                               |
| Session - 3 | 10:50 am to 11:30 am | Safeguarding Adolescents -<br>Statutory Provisions                                | Adv. Vaishali Bhagwat<br><sub>Cyber Lawyer</sub>               | Dr Shahaji Gaikwad<br>Dr P S Kamat            |
| Session - 4 | 11:30 am to 12:15pm  | Inauguration                                                                      |                                                                |                                               |
| Session - 5 | 12:15 pm to 01:00 pm | Keynote Address -Tackling<br>Development and Behavioural<br>Issues in Adolescents | Dr Samir Dalwai<br>Developmental & behavioural<br>Pediatrician |                                               |
|             |                      | 01:00pm to 02:00 pm - Lunch Break                                                 |                                                                |                                               |
| Session - 6 | 02:00pm to 04:00pm   | Paper & poster presentation                                                       |                                                                |                                               |
|             |                      | DAY -2 (22/12/2023)                                                               |                                                                |                                               |
| Session - 1 | 09:00 am to 11:15 am | Paper Presentation                                                                |                                                                |                                               |
|             |                      | 11:15 am to 11:30 am - Tea Brea                                                   | k                                                              |                                               |
| Session - 2 | 11:30 am to 12:15 pm | Medico - legal and Ethical issues in<br>Adolescents                               | Dr Jayant Navrange<br>Pediatrician & Medicolegal<br>expert     | Dr Devidas<br>Deshmukh<br>Dr Avinash Pujari   |
| Session - 3 | 12:15 pm to 01:00 pm | Immunization in Adolescents                                                       | Dr. Harshad Parasnis<br>Gynecological Oncologist               | Dr Darpan<br>Maheshgauri<br>Dr D V Gopalghare |