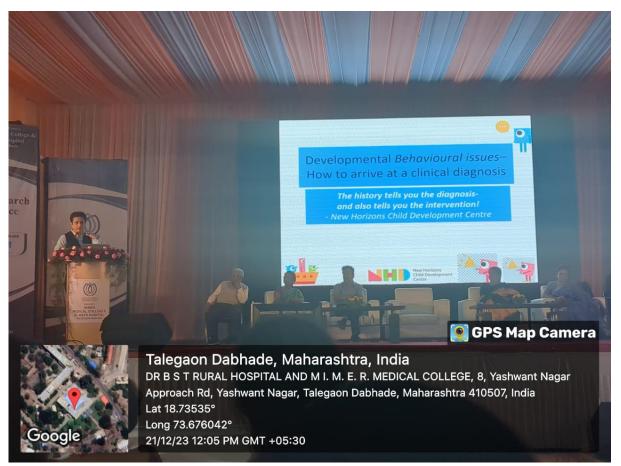

Panel Discussion. This session was well received and appreciated by all. Dr.Suchitra Nagare, Executive Director, MIMER Medical College has delivered concluding remarks and thanked all Speakers and

**Dr.Sameer Dalwai,** Developmental and Behavioral Pediatrician was the Chief Guest for Inauguration Function of the Paper Presentation and E-Posters. he delivered the keynote address. The conference was concluded with the Prize distribution ceremony.

|             | 01:00pm to 02:00 pm - Lunch Break |                                  |                      |  |  |
|-------------|-----------------------------------|----------------------------------|----------------------|--|--|
| Session - 4 | 02:00 pm to 03:15 pm              | PANEL DISCUSSION                 | Dr. Savita Mehendale |  |  |
|             |                                   | "Well-being of Adolescents"      | Dr. Jyoti Shetty     |  |  |
|             |                                   |                                  | Dr Naresh Zanjad     |  |  |
|             |                                   |                                  | Dr Vaishali Deshmukh |  |  |
|             |                                   |                                  | Dr Jayant Navrange   |  |  |
|             |                                   |                                  | Dr Sampada Tambolkar |  |  |
|             | 03:15pm to 04:00pm                | Valedictory & Prize distribution |                      |  |  |