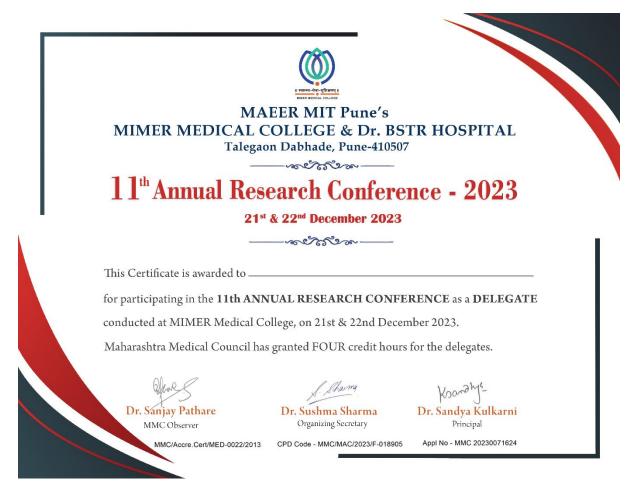

| 13. | Name of the activity        | 11 <sup>th</sup> Annual Research conference-2023       |  |  |
|-----|-----------------------------|--------------------------------------------------------|--|--|
|     |                             |                                                        |  |  |
| 14. | Nature of the activity      | Academic activity                                      |  |  |
|     |                             |                                                        |  |  |
| 15. | Organizing department/s     | Department of Obstetrics& Gynecology, Pediatrics & FMT |  |  |
| 16. | Supported by other          | NIL                                                    |  |  |
|     | organization                |                                                        |  |  |
| 17. | Under aegis of professional | NIL                                                    |  |  |
|     | bodies (if any)             |                                                        |  |  |
| 18. | Organizing Chairperson/s    | Dr Vaishali korde, Dr Shahaji Gaikwad, Dr Devidas      |  |  |
|     |                             | Deshmukh                                               |  |  |
| 19. | Date/s                      | 21 <sup>st</sup> & 22 <sup>nd</sup> December 2023      |  |  |
|     | Time                        |                                                        |  |  |
| 20. | No of Days                  | two                                                    |  |  |
|     |                             |                                                        |  |  |
| 21. | Venue / Place               | MIMER Medical College                                  |  |  |
|     |                             |                                                        |  |  |
| 22. | Online / in person          | In person                                              |  |  |
|     |                             |                                                        |  |  |
| 23. | Fees                        | Faculty-Rs. 1200/-PG Students-Rs 800/-                 |  |  |
|     |                             |                                                        |  |  |
| 24. | Local/State/ National/      | National                                               |  |  |
|     | International               |                                                        |  |  |
| 25. | MMC CPD Credit points       | 04 MMC credit points                                   |  |  |
|     |                             |                                                        |  |  |
| 26. | Total number of delegates   | 398 delegates                                          |  |  |
|     |                             |                                                        |  |  |