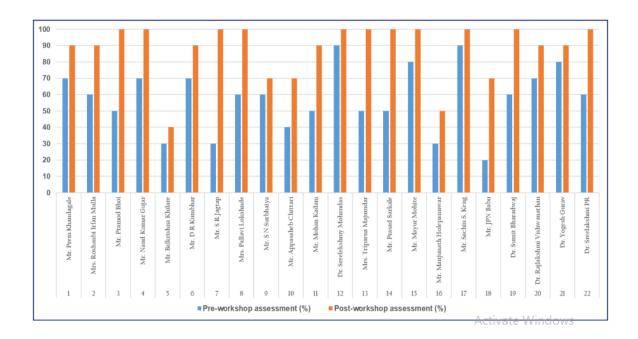

ID | Contact Number | Signature |
|------------|------|---------------------|-------------|----------------|-----------|
|            |      |                     |             |                |           |

• Faculty

| Sr. | Name | Department/ | Email | Contact | Signature |
|-----|------|-------------|-------|---------|-----------|
| No. |      | Designation | ID    | Number  |           |

• Others

| Sr.<br>No. | Name | year | Email<br>ID | Contact Number | Signature |
|------------|------|------|-------------|----------------|-----------|
|            |      |      |             |                |           |

## **G.ASSESSMENT**

To be presented in tabular **OR** graphical format-NA Example of tabular representation of assessment

Example of graphical representation of assessment



# H.FEEDBACK

Summary report of the feedback of all the participants in tabular or graphical format

#### MAEER MIT PUNE'S

#### MIMER MEDICAL COLLEGE

#### TALEGAON DABHADE

### 11<sup>™</sup> ANNUAL RESEARCH CONFERENCE 2023

#### DATE-21<sup>st</sup> & 22<sup>ND</sup> DECEEMBER 2023

#### FEEDBACK

The 11<sup>th</sup> Annual Research Conference was successfully conducted by MIMER medical College. The conference was appreciated for its theme and the delegates as well as the speakers appreciated the event. The feedback was taken through -Google Forms'.

The following were the observations regarding the topics discussed, reception and food quality and general arrangements.

'Mental Health- First aid in Adolescents ' (In terms of content, practical usefulness and punctuality) 130 responses