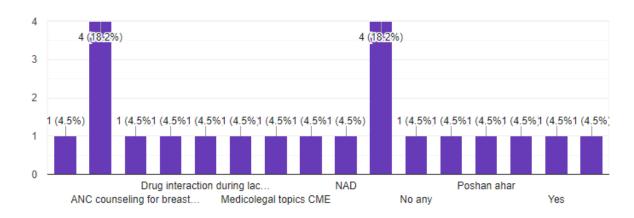

R** graphical format Example of tabular representation of assessment

| Sr. | Participant | Pre-              | Post           | Remarks  |
|-----|-------------|-------------------|----------------|----------|
| No  |             | assessment<br>(%) | Assessment (%) | (if any) |
|     |             |                   |                |          |

| L |  |  |  |
|---|--|--|--|
|   |  |  |  |
|   |  |  |  |
|   |  |  |  |
|   |  |  |  |
|   |  |  |  |

## Example of graphical representation of assessment



## H.FEEDBACK

Summary report of the feedback of all the participants in tabular or graphical format

Do you have any other comments or suggestions regarding the CME?



Are there any additional topics you would like to see covered in future CME courses on breastfeeding and lactation?



Did the CME help you improve your problem-solving skills in breastfeeding and lactation cases?



How well did the CME prepare you to apply the knowledge and skills in your clinical practice?



#### I. COMMUNICATION

 Copy of the Email / Circular for internal communication informing about the activity

A good quality image of the screenshot of the e mail or a clear well-lit scanned copy of the Circular that was issued before the activity



Respected Madam / Sir,

The Department of Obstetrics and Gynecology is organizing the "CME on Breastfeeding & Lactation - AMRUTPAN 2024" on Thursday, 1<sup>st</sup> August 2024 in collaboration with POGS (Pune Obstetric and Gynecological Society).

We the team OBGY invite you to grace the occasion and we request you to send nursing students for the s