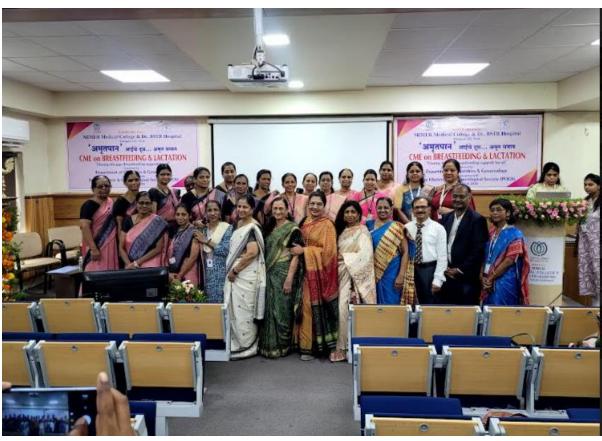

## ACTIVITY REPORT

| 1. | Name of the activity                                                                                          | "AMRUTPAN" CME on Breastfeeding & Lactation on 1st August 2024                                                                                                                                                                                                                                                                                                                                                                                                                                                      |
|----|---------------------------------------------------------------------------------------------------------------|---------------------------------------------------------------------------------------------------------------------------------------------------------------------------------------------------------------------------------------------------------------------------------------------------------------------------------------------------------------------------------------------------------------------------------------------------------------------------------------------------------------------|
| 2. | Organizing department/s                                                                                       | Department of Obstetrics & gynaecology with Pune Obstetrics and Gynaecological Society (POGS)                                                                                                                                                                                                                                                                                                                                                                                                                       |
| 3. | Name of the Head of department/<br>Event in-charge                                                            | Dr. Vaishali Korde, Prof. & HOD Dr. Dattatraya Gopalghare (Organizing Chairperson) Dr. Meenakshi Surve (Organizing Secretary)                                                                                                                                                                                                                                                                                                                                                                                       |
| 4. | Date & Time                                                                                                   | 01/08/2024<br>9:00am – 4:00pm                                                                                                                                                                                                                                                                                                                                                                                                                                                                                       |
| 5. | Venue / Place                                                                                                 | Sushrut Hall, MIMER Medical College & Dr. BSTR<br>Hospital Talegaon Dabhade                                                                                                                                                                                                                                                                                                                                                                                                                                         |
| 6. | E mail / Circular / Notification about the event (mentioning Date, time, venue, guest, speaker, faculty etc.) | Attached                                                                                                                                                                                                                                                                                                                                                                                                                                                                                                            |
| 7. | Pamphlet (if any)                                                                                             | Attached                                                                                                                                                                                                                                                                                                                                                                                                                                                                                                            |
| 8. | Total number of participants/beneficiaries                                                                    | Registered Delegates – 99 Undegraduates- 35 Postgraduates- 05 Anganwadi workers- 17 ASHA Workers - 22 Nursing Staff- 16 Nursing Student – 100 Community Worker( Sarpanch) – 06 TOTAL - 300                                                                                                                                                                                                                                                                                                                          |
| 9. | Attendance (if applicable)                                                                                    | Attached                                                                                                                                                                                                                                                                                                                                                                                                                                                                                                            |
| 10 | Faculty / Medical team                                                                                        | Dr. Vaishali Korde , Prof. & HOD<br>OBGY Team                                                                                                                                                                                                                                                                                                                                                                                                                                                                       |
| 11 | Coloured geo-tagged photos (2 to 4)                                                                           | Attached                                                                                                                                                                                                                                                                                                                                                                                                                                                                                                            |
| 12 | Brief summary of the event in around 100 words (purpose, conduct, feedback, impact, suggestions)              | The Department of Obstetrics and Gynaecology at MIMER Medical college, celebrated World Breastfeeding Week by organizing a CME on breastfeeding and lactation, aptly named 'Amrutpaan.' This event was a joint collaboration with the Pune Obstetrics and Gynaecological Society (POGS) and attracted a diverse audience of healthcare professionals and community workers, including Anganwadi workers and ASHA. Recognizing the essential role of ground-level workers in supporting breastfeeding and lactation, |
|    |                                                                                                               | the event included nursing staff, students, and community health workers to bridge this gap. Almost 300 delegates from Maval region, attended this CME.                                                                                                                                                                                                                                                                                                                                                             |

Protessor & HOD
Dept. of Obst. & Gyn.
MIMER MEDICAL COLLEGE
TALEGAON (DA PLINE

CS Scanned with CamScanner

The event was inaugurated by POGS President Dr. Aarti Nimkar, who served as the chief guest. It was also attended by POGS Secretary Dr. Meenakshi Deshpande and Taluka Health Officer Dr. Sharon Sonawane, who was the guest of honor. Medical Superintendent Dr. Darpan Maheshpgauri spoke about various schemes available at MIMER to benefit more people. The Principal Dr Sandhya Kulkarni appreciated the organisation of the event.