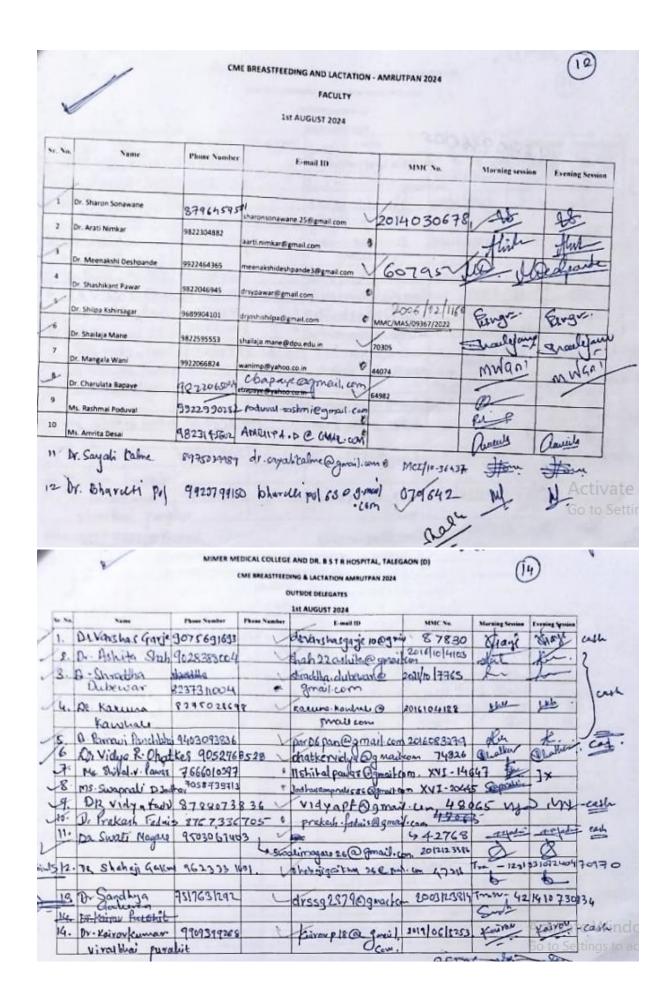

## Faculty

| Sr. No. | Name | Department/ Designation/year | Email ID |
|---------|------|------------------------------|----------|
|         |      |                              |          |
|         |      |                              |          |