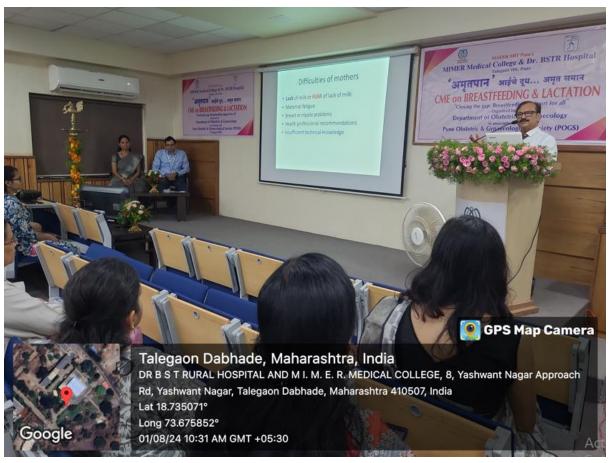

## ACTIVITY REPORT

| 1. | Name of the activity                                                                                          | "AMRUTPAN" CME on Breastfeeding & Lactation on 1st August 2024                                                                                                                                                                                                                                                                                                                                                                                                                                                      |
|----|---------------------------------------------------------------------------------------------------------------|---------------------------------------------------------------------------------------------------------------------------------------------------------------------------------------------------------------------------------------------------------------------------------------------------------------------------------------------------------------------------------------------------------------------------------------------------------------------------------------------------------------------|
| 2. | Organizing department/s                                                                                       | Department of Obstetrics & gynaecology with Pune Obstetrics and Gynaecological Society (POGS)                                                                                                                                                                                                                                                                                                                                                                                                                       |
| 3. | Name of the Head of department/<br>Event in-charge                                                            | Dr. Vaishali Korde, Prof. & HOD Dr. Dattatraya Gopalghare (Organizing Chairperson) Dr. Meenakshi Surve (Organizing Secretary)                                                                                                                                                                                                                                                                                                                                                                                       |
| 4. | Date & Time                                                                                                   | 01/08/2024<br>9:00am – 4:00pm                                                                                                                                                                                                                                                                                                                                                                                                                                                                                       |
| 5. | Venue / Place                                                                                                 | Sushrut Hall, MIMER Medical College & Dr. BSTR<br>Hospital Talegaon Dabhade                                                                                                                                                                                                                                                                                                                                                                                                                                         |
| 6. | E mail / Circular / Notification about the event (mentioning Date, time, venue, guest, speaker, faculty etc.) | Attached                                                                                                                                                                                                                                                                                                                                                                                                                                                                                                            |
| 7. | Pamphlet (if any)                                                                                             | Attached                                                                                                                                                                                                                                                                                                                                                                                                                                                                                                            |
| 8. | Total number of participants/beneficiaries                                                                    | Registered Delegates – 99 Undegraduates- 35 Postgraduates- 05 Anganwadi workers- 17 ASHA Workers - 22 Nursing Staff- 16 Nursing Student – 100 Community Worker( Sarpanch) – 06 TOTAL - 300                                                                                                                                                                                                                                                                                                                          |
| 9. | Attendance (if applicable)                                                                                    | Attached                                                                                                                                                                                                                                                                                                                                                                                                                                                                                                            |
| 10 | Faculty / Medical team                                                                                        | Dr. Vaishali Korde , Prof. & HOD<br>OBGY Team                                                                                                                                                                                                                                                                                                                                                                                                                                                                       |
| 11 | Coloured geo-tagged photos (2 to 4)                                                                           | Attached                                                                                                                                                                                                                                                                                                                                                                                                                                                                                                            |
| 12 | Brief summary of the event in around 100 words (purpose, conduct, feedback, impact, suggestions)              | The Department of Obstetrics and Gynaecology at MIMER Medical college, celebrated World Breastfeeding Week by organizing a CME on breastfeeding and lactation, aptly named 'Amrutpaan.' This event was a joint collaboration with the Pune Obstetrics and Gynaecological Society (POGS) and attracted a diverse audience of healthcare professionals and community workers, including Anganwadi workers and ASHA. Recognizing the essential role of ground-level workers in supporting breastfeeding and lactation, |
|    |                                                                                                               | the event included nursing staff, students, and community health workers to bridge this gap. Almost 300 delegates from Maval region, attended this CME.                                                                                                                                                                                                                                                                                                                                                             |

Protessor & HOD
Dept. of Obst. & Gyn.
MIMER MEDICAL COLLEGE
TALEGAON (DA PLINE

CS Scanned with CamScanner

The event was inaugurated by POGS President Dr. Aarti Nimkar, who served as the chief guest. It was also attended by POGS Secretary Dr. Meenakshi Deshpande and Taluka Health Officer Dr. Sharon Sonawane, who was the guest of honor. Medical Superintendent Dr. Darpan Maheshpgauri spoke about various schemes available at MIMER to benefit more people. The Principal Dr Sandhya Kulkarni appreciated the organisation of the event.

Eminent speakers, including gynecologists Dr. Mangala Wani Dr. Shilpa Kshirsagar, Dr. Charulata Bapaye, Dr.

Eminent speakers, including gynecologists Dr. Mangala Wani Dr. Shilpa Kshirsagar, Dr. Charulata Bapaye, Dr. Shishikant Pawar, pediatrician Dr. Shailaja Mane, and prominent lactation consultants Miss Rashmi Poduval and Miss Amrita Desai, gave presentations and training on various aspects of breastfeeding. A podcast competition for students was also arranged, with Miss Bushra, an MBBS student from Phase 3 minor batch, winning the prize.