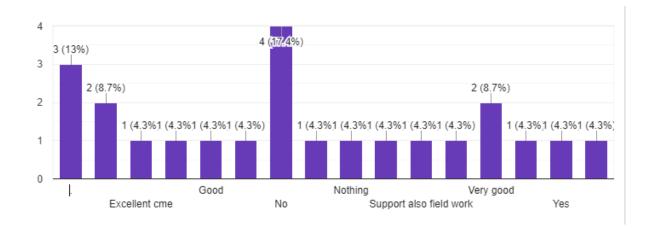

98791551   | Atheblett       |

## **ADOPTED VILLAGE SARPANCHS**



## **G.ASSESSMENT**

To be presented in tabular **OR** graphical format Example of tabular representation of assessment

| Sr. | Participant | Pre-              | Post           | Remarks  |
|-----|-------------|-------------------|----------------|----------|
| No  |             | assessment<br>(%) | Assessment (%) | (if any) |
|     |             |                   |                |          |

| L |  |  |  |
|---|--|--|--|
|   |  |  |  |
|   |  |  |  |
|   |  |  |  |
|   |  |  |  |
|   |  |  |  |

## Example of graphical representation of assessment



## H.FEEDBACK

Summary report of the feedback of all the participants in tabular or graphical format

Do you have any other comments or suggestions regarding the CME?



Are there any additional topics you would like to see covered in future CME courses on breastfeeding and lactation?



Did the CME help you improve your problem-solving skills in breastfeeding and lactation cases?



How well did the CME prepare you to apply the knowledge and skills in your clinical practice?



#### I. COMMUNICATION

 Copy of the Email / Circular for internal communication informing about the activity

A good quality image of the screenshot of the e mail or a clear well-lit scanned copy of the Circular that was issued before the activity



Respected Madam / Sir,

The Department of Obstetrics and Gynecology is organizing the "CME on Breastfeeding & Lactation - AMRUTPAN 2024" on Thursday, 1<sup>st</sup> August 2024 in collaboration with POGS (Pune Obstetric and Gynecolog