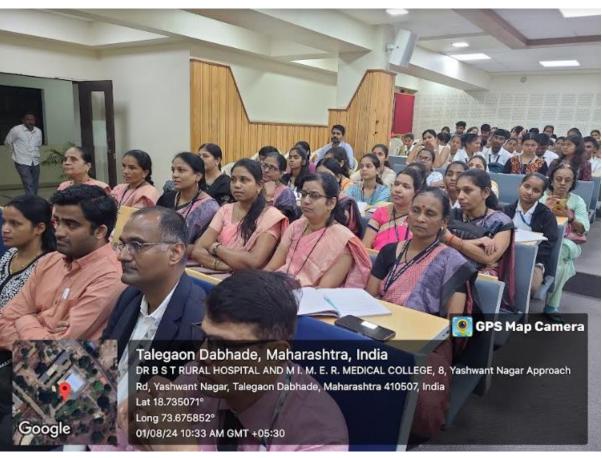

## ACTIVITY REPORT

| 1. | Name of the activity                                                                                          | "AMRUTPAN" CME on Breastfeeding & Lactation on 1st August 2024                                                                                                                                                                                                                                                                                                                                                                                                                                                      |
|----|---------------------------------------------------------------------------------------------------------------|---------------------------------------------------------------------------------------------------------------------------------------------------------------------------------------------------------------------------------------------------------------------------------------------------------------------------------------------------------------------------------------------------------------------------------------------------------------------------------------------------------------------|
| 2. | Organizing department/s                                                                                       | Department of Obstetrics & gynaecology with Pune Obstetrics and Gynaecological Society (POGS)                                                                                                                                                                                                                                                                                                                                                                                                                       |
| 3. | Name of the Head of department/<br>Event in-charge                                                            | Dr. Vaishali Korde, Prof. & HOD Dr. Dattatraya Gopalghare (Organizing Chairperson) Dr. Meenakshi Surve (Organizing Secretary)                                                                                                                                                                                                                                                                                                                                                                                       |
| 4. | Date & Time                                                                                                   | 01/08/2024<br>9:00am – 4:00pm                                                                                                                                                                                                                                                                                                                                                                                                                                                                                       |
| 5. | Venue / Place                                                                                                 | Sushrut Hall, MIMER Medical College & Dr. BSTR<br>Hospital Talegaon Dabhade                                                                                                                                                                                                                                                                                                                                                                                                                                         |
| 6. | E mail / Circular / Notification about the event (mentioning Date, time, venue, guest, speaker, faculty etc.) | Attached                                                                                                                                                                                                                                                                                                                                                                                                                                                                                                            |
| 7. | Pamphlet (if any)                                                                                             | Attached                                                                                                                                                                                                                                                                                                                                                                                                                                                                                                            |
| 8. | Total number of participants/beneficiaries                                                                    | Registered Delegates – 99 Undegraduates- 35 Postgraduates- 05 Anganwadi workers- 17 ASHA Workers - 22 Nursing Staff- 16 Nursing Student – 100 Community Worker( Sarpanch) – 06 TOTAL - 300                                                                                                                                                                                                                                                                                                                          |
| 9. | Attendance (if applicable)                                                                                    | Attached                                                                                                                                                                                                                                                                                                                                                                                                                                                                                                            |
| 10 | Faculty / Medical team                                                                                        | Dr. Vaishali Korde , Prof. & HOD<br>OBGY Team                                                                                                                                                                                                                                                                                                                                                                                                                                                                       |
| 11 | Coloured geo-tagged photos (2 to 4)                                                                           | Attached                                                                                                                                                                                                                                                                                                                                                                                                                                                                                                            |
| 12 | Brief summary of the event in around 100 words (purpose, conduct, feedback, impact, suggestions)              | The Department of Obstetrics and Gynaecology at MIMER Medical college, celebrated World Breastfeeding Week by organizing a CME on breastfeeding and lactation, aptly named 'Amrutpaan.' This event was a joint collaboration with the Pune Obstetrics and Gynaecological Society (POGS) and attracted a diverse audience of healthcare professionals and community workers, including Anganwadi workers and ASHA. Recognizing the essential role of ground-level workers in supporting breastfeeding and lactation, |
|    |                                                                                                               | the event included nursing staff, students, and community health workers to bridge this gap. Almost 300 delegates from Maval region, attended this CME.                                                                                                                                                                                                                                                                                                                                                             |