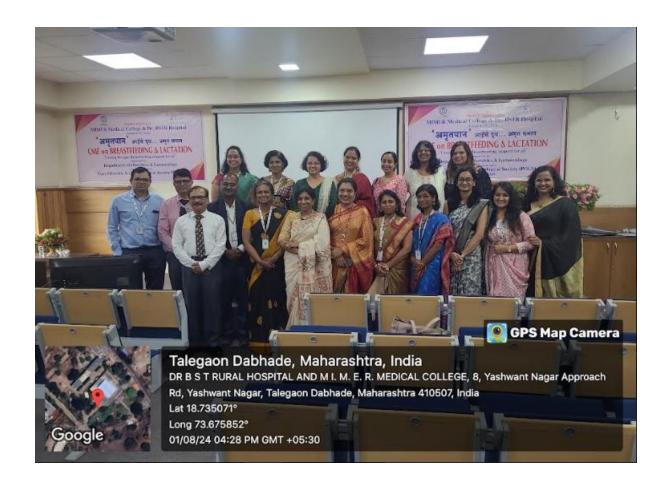

## ACTIVITY REPORT

| 1. | Name of the activity                                                                                          | "AMRUTPAN" CME on Breastfeeding & Lactation on 1st August 2024                                                                                                                                                                                                                                                                                                                                                                                                                                                      |
|----|---------------------------------------------------------------------------------------------------------------|---------------------------------------------------------------------------------------------------------------------------------------------------------------------------------------------------------------------------------------------------------------------------------------------------------------------------------------------------------------------------------------------------------------------------------------------------------------------------------------------------------------------|
| 2. | Organizing department/s                                                                                       | Department of Obstetrics & gynaecology with Pune Obstetrics and Gynaecological Society (POGS)                                                                                                                                                                                                                                                                                                                                                                                                                       |
| 3. | Name of the Head of department/<br>Event in-charge                                                            | Dr. Vaishali Korde, Prof. & HOD Dr. Dattatraya Gopalghare (Organizing Chairperson) Dr. Meenakshi Surve (Organizing Secretary)                                                                                                                                                                                                                                                                                                                                                                                       |
| 4. | Date & Time                                                                                                   | 01/08/2024<br>9:00am – 4:00pm                                                                                                                                                                                                                                                                                                                                                                                                                                                                                       |
| 5. | Venue / Place                                                                                                 | Sushrut Hall, MIMER Medical College & Dr. BSTR<br>Hospital Talegaon Dabhade                                                                                                                                                                                                                                                                                                                                                                                                                                         |
| 6. | E mail / Circular / Notification about the event (mentioning Date, time, venue, guest, speaker, faculty etc.) | Attached                                                                                                                                                                                                                                                                                                                                                                                                                                                                                                            |
| 7. | Pamphlet (if any)                                                                                             | Attached                                                                                                                                                                                                                                                                                                                                                                                                                                                                                                            |
| 8. | Total number of participants/beneficiaries                                                                    | Registered Delegates – 99 Undegraduates- 35 Postgraduates- 05 Anganwadi workers- 17 ASHA Workers - 22 Nursing Staff- 16 Nursing Student – 100 Community Worker( Sarpanch) – 06 TOTAL - 300                                                                                                                                                                                                                                                                                                                          |
| 9. | Attendance (if applicable)                                                                                    | Attached                                                                                                                                                                                                                                                                                                                                                                                                                                                                                                            |
| 10 | Faculty / Medical team                                                                                        | Dr. Vaishali Korde , Prof. & HOD<br>OBGY Team                                                                                                                                                                                                                                                                                                                                                                                                                                                                       |
| 11 | Coloured geo-tagged photos (2 to 4)                                                                           | Attached                                                                                                                                                                                                                                                                                                                                                                                                                                                                                                            |
| 12 | Brief summary of the event in around 100 words (purpose, conduct, feedback, impact, suggestions)              | The Department of Obstetrics and Gynaecology at MIMER Medical college, celebrated World Breastfeeding Week by organizing a CME on breastfeeding and lactation, aptly named 'Amrutpaan.' This event was a joint collaboration with the Pune Obstetrics and Gynaecological Society (POGS) and attracted a diverse audience of healthcare professionals and community workers, including Anganwadi workers and ASHA. Recognizing the essential role of ground-level workers in supporting breastfeeding and lactation, |
|    |                                                                                                               | the event included nursing staff, students, and community health workers to bridge this gap. Almost 300 delegates from Maval region, attended this CME.                                                                                                                                                                                                                                                                                                                                                             |

Eminent speakers, including gynecologists Dr. Mangala Wani Dr. Shilpa Kshirsagar, Dr. Charulata Bapaye, Dr.

Eminent speakers, including gynecologists Dr. Mangala Wani Dr. Shilpa Kshirsagar, Dr. Charulata Bapaye, Dr. Shishikant Pawar, pediatrician Dr. Shailaja Mane, and prominent lactation consultants Miss Rashmi Poduval and Miss Amrita Desai, gave presentations and training on various aspects of breastfeeding. A podcast competition for students was also arranged, with Miss Bushra, an MBBS student from Phase 3 minor batch, winning the prize.