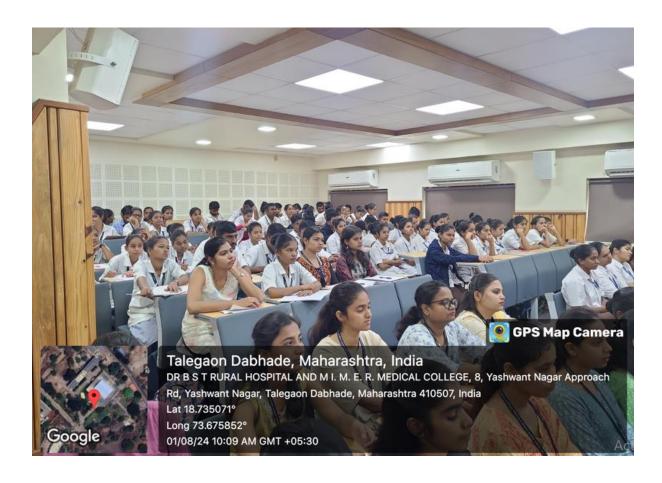

## ACTIVITY REPORT

| 1. | Name of the activity                                                                                          | "AMRUTPAN" CME on Breastfeeding & Lactation on 1st August 2024                                                                                                                                                                                                                                                                                                                                                                                                                                                      |
|----|---------------------------------------------------------------------------------------------------------------|---------------------------------------------------------------------------------------------------------------------------------------------------------------------------------------------------------------------------------------------------------------------------------------------------------------------------------------------------------------------------------------------------------------------------------------------------------------------------------------------------------------------|
| 2. | Organizing department/s                                                                                       | Department of Obstetrics & gynaecology with Pune Obstetrics and Gynaecological Society (POGS)                                                                                                                                                                                                                                                                                                                                                                                                                       |
| 3. | Name of the Head of department/<br>Event in-charge                                                            | Dr. Vaishali Korde, Prof. & HOD Dr. Dattatraya Gopalghare (Organizing Chairperson) Dr. Meenakshi Surve (Organizing Secretary)                                                                                                                                                                                                                                                                                                                                                                                       |
| 4. | Date & Time                                                                                                   | 01/08/2024<br>9:00am – 4:00pm                                                                                                                                                                                                                                                                                                                                                                                                                                                                                       |
| 5. | Venue / Place                                                                                                 | Sushrut Hall, MIMER Medical College & Dr. BSTR<br>Hospital Talegaon Dabhade                                                                                                                                                                                                                                                                                                                                                                                                                                         |
| 6. | E mail / Circular / Notification about the event (mentioning Date, time, venue, guest, speaker, faculty etc.) | Attached                                                                                                                                                                                                                                                                                                                                                                                                                                                                                                            |
| 7. | Pamphlet (if any)                                                                                             | Attached                                                                                                                                                                                                                                                                                                                                                                                                                                                                                                            |
| 8. | Total number of participants/beneficiaries                                                                    | Registered Delegates – 99 Undegraduates- 35 Postgraduates- 05 Anganwadi workers- 17 ASHA Workers - 22 Nursing Staff- 16 Nursing Student – 100 Community Worker( Sarpanch) – 06 TOTAL - 300                                                                                                                                                                                                                                                                                                                          |
| 9. | Attendance (if applicable)                                                                                    | Attached                                                                                                                                                                                                                                                                                                                                                                                                                                                                                                            |
| 10 | Faculty / Medical team                                                                                        | Dr. Vaishali Korde , Prof. & HOD<br>OBGY Team                                                                                                                                                                                                                                                                                                                                                                                                                                                                       |
| 11 | Coloured geo-tagged photos (2 to 4)                                                                           | Attached                                                                                                                                                                                                                                                                                                                                                                                                                                                                                                            |
| 12 | Brief summary of the event in around 100 words (purpose, conduct, feedback, impact, suggestions)              | The Department of Obstetrics and Gynaecology at MIMER Medical college, celebrated World Breastfeeding Week by organizing a CME on breastfeeding and lactation, aptly named 'Amrutpaan.' This event was a joint collaboration with the Pune Obstetrics and Gynaecological Society (POGS) and attracted a diverse audience of healthcare professionals and community workers, including Anganwadi workers and ASHA. Recognizing the essential role of ground-level workers in supporting breastfeeding and lactation, |
|    |                                                                                                               | the event included nursing staff, students, and community health workers to bridge this gap. Almost 300 delegates from Maval region, attended this CME.                                                                                                                                                                                                                                                                                                                                                             |