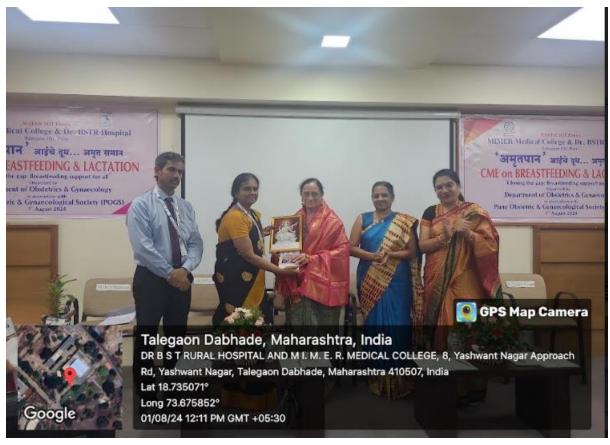

Protessor & HOD
Dept. of Obst. & Gyn.
MIMER MEDICAL COLLEGE
TALEGAON (DA PLINE

CS Scanned with CamScanner

The event was inaugurated by POGS President Dr. Aarti Nimkar, who served as the chief guest. It was also attended by POGS Secretary Dr. Meenakshi Deshpande and Taluka Health Officer Dr. Sharon Sonawane, who was the guest of honor. Medical Superintendent Dr. Darpan Maheshpgauri spoke about various schemes available at MIMER to benefit more people. The Principal Dr Sandhya Kulkarni appreciated the organisation of the event.

Eminent speakers, including gynecologists Dr. Mangala Wani Dr. Shilpa Kshirsagar, Dr. Charulata Bapaye, Dr.

Eminent speakers, including gynecologists Dr. Mangala Wani Dr. Shilpa Kshirsagar, Dr. Charulata Bapaye, Dr. Shishikant Pawar, pediatrician Dr. Shailaja Mane, and prominent lactation consultants Miss Rashmi Poduval and Miss Amrita Desai, gave presentations and training on various aspects of breastfeeding. A podcast competition for students was also arranged, with Miss Bushra, an MBBS student from Phase 3 minor batch, winning the prize.