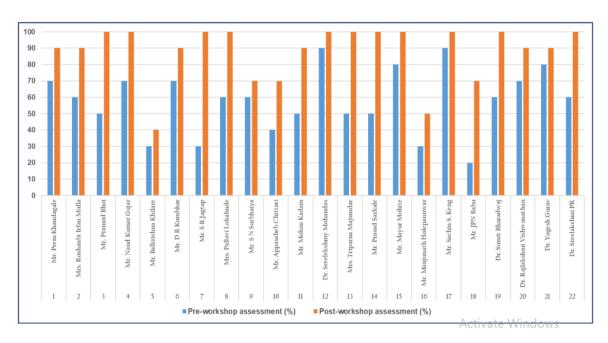

## C. PROGRAM AGENDA

• Detailed program/schedule in table

## Should include -

- Date
- Time
- Venue
- Session details/topic
- Speaker / faculty

## PROGRAM SCHEDULE CME BREASTFEEDING & LACTATION

| TIMINGS           | TOPICS                                                 | SPEAKERS                |  |
|-------------------|--------------------------------------------------------|-------------------------|--|
| 09:00am – 09:30am | Registration                                           |                         |  |
| SESSION - 1       |                                                        |                         |  |
| 09:30am – 09:50am | Lactation physiology - an overview                     | Ms. Rashmi Poduval      |  |
| 09:50am – 10:15am | Human lactation - psychological and biological aspects | Dr. Shashikant<br>Pawar |  |
| 10:15am – 10:35am | Creating effective lactation                           | Dr. Shilpa Kshirsagar   |  |
| 10:35am – 10:45am | Question & answer session                              |                         |  |
| 10:45am – 11:00am | Tea break                                              | _                       |  |
| 11:00am – 11:20am | Breastfeeding and perinatal mental health              | Dr. Shailaja Mane       |  |

| 11:20am – 11:30am | Pam – 11:30am Question & answer session                  |                         |  |
|-------------------|----------------------------------------------------------|-------------------------|--|
| 11:30am – 12:00pm | 11:30am – 12:00pm                                        |                         |  |
|                   | Chief Guest – Dr. Aarti Nimkar (President (POGS)         |                         |  |
| SESSION - 2       |                                                          |                         |  |
| 12:00pm –12:20pm  | Role of partners/family in breastfeeding journey         | Dr. Mangala Wani        |  |
| 12:20pm –12:40pm  | Problems during breastfeeding – diagnosis and management | Dr. Charulata<br>Bapaye |  |
| 12:40pm – 01:00pm | Inadequate milk secretion- how to manage?                | Ms. Amrita Desai        |  |
|                   | Role of substitutes                                      |                         |  |
|                   | Complementary feed                                       |                         |  |
| 01:00 - 01:15pm   | Question & answer session                                |                         |  |
| 01:15- 02:00pm    | Lunch                                                    |                         |  |
| SESSION - 3       |                                                          |                         |  |
| 02:00 – 04:00pm   | Lactation skills: training the trainers                  | Ms. Amrita Desai        |  |
| 04:00 – 04:30pm   | Valedictory function                                     |                         |  |