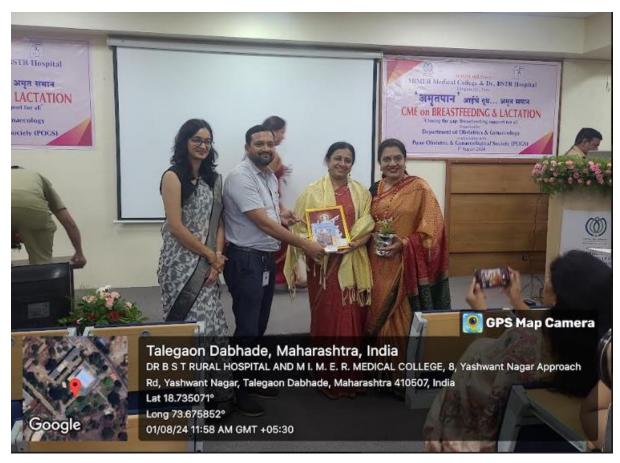

Protessor & HOD
Dept. of Obst. & Gyn.
MIMER MEDICAL COLLEGE
TALEGAON (DA PLINE

CS Scanned with CamScanner

The event was inaugurated by POGS President Dr. Aarti Nimkar, who served as the chief guest. It was also attended by POGS Secretary Dr. Meenakshi Deshpande and Taluka Health Officer Dr. Sharon Sonawane, who was the guest of honor. Medical Superintendent Dr. Darpan Maheshpgauri spoke about various schemes available at MIMER to benefit more people. The Principal Dr Sandhya Kulkarni appreciated the organisation of the event.