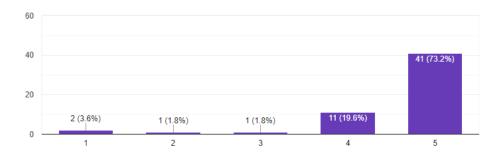

--|----------|
| No  |             | assessment<br>(%) | Assessment (%) | (if any) |
|     |             |                   |                |          |

| L |  |  |  |
|---|--|--|--|
|   |  |  |  |
|   |  |  |  |
|   |  |  |  |
|   |  |  |  |
|   |  |  |  |

## Example of graphical representation of assessment



## H.FEEDBACK

Summary report of the feedback of all the participants in tabular or graphical format

Do you have any other comments or suggestions regarding the CME?



Are there any additional topics you would like to see covered in future CME courses on breastfeeding and lactation?



Did the CME help you improve your problem-solving skills in breastfeeding and lactation cases?



How well did the CME prepare you to apply the knowledge and skills in your clinical practice?



#### I. COMMUNICATION

 Copy of the Email / Circular for internal communication informing about the activity

A good quality image of the screenshot of the e mail or a clear well-lit scanned copy of the Circular that was issued before the activity



Respected Madam / Sir,

The Department of Obstetrics and Gynecology is organizing the "CME on Breastfeeding & Lactation - AMRUTPAN 2024" on Thursday, 1<sup>st</sup> August 2024 in collaboration with POGS (Pune Obstetric and Gynecological Society).

We the team OBGY invite you to grace the occasion and we request you to send nursing students for the same as we have arranged various lectures and hands on session to train the nurses by the experts in the field of lactation.

Please find the attached brochure for the program details.

Regards, D