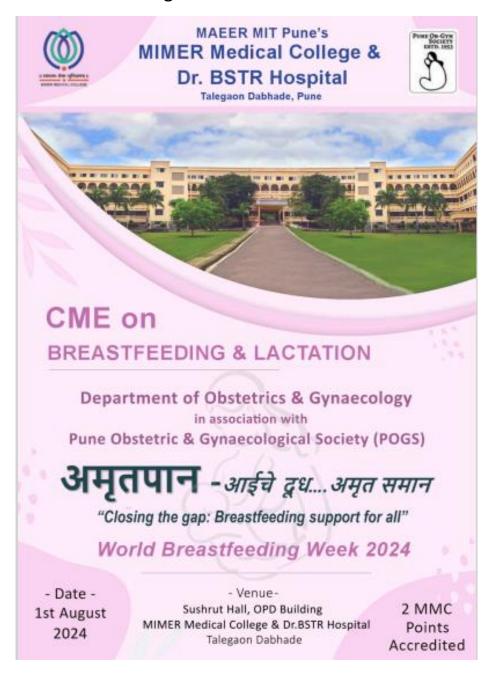

# "AMRUTPAN"-BREASTFEEDING & LACTATION CME

#### A. OVERVIEW

- Need of the activity— To promote and support breastfeeding (Closing the gap breastfeeding support for all)
- Background -Breastfeeding week is celebrated world over in the first week of August. The department of Obstetrics and Gynecology is committed to promote breastfeeding in our population. To inculcate correct breastfeeding technique amongst the students, staff, social workers and faculty, this CME was planned to reach the grassroot level health care professionals like ASHA's, Anganwadi sevikas, Medical officers of PHc's etc.
- Detailed proceedings of the event- There were 7 sessions on breastfeeding and a hands on training session for nurses, ASHA's, Anganwadi sevikas by the experts. After the morning sessions, inauguration of the event was done by the hands of Dr. Arati Nimkar President POGS and Dr. Sharon Sonawane (Taluka Health Officer) in the presence of Dr. Sandhya Kulkarni, Principal MIMER Medical College, Dr. Darpan Maheshgauri, Medical Superintendent, Dr. BSTR Hospital and Dr. Meenakshi Deshpande, General Secretary POGS. All the dignitaries addressed the delegates attending the CME. Dr. Darpan Maheshgauri gave an insight of all the various health schemes that are present in the institute.
- Different activities conducted during the event
- Function- Inaugural function and Valedictory
- Assessment

## ACTIVITY REPORT

| 1. | Name of the activity                                                                                          | "AMRUTPAN" CME on Breastfeeding & Lactation on 1st August 2024                                                                                                                                                                                                                                                                                                                                                                                                                                                      |
|----|---------------------------------------------------------------------------------------------------------------|---------------------------------------------------------------------------------------------------------------------------------------------------------------------------------------------------------------------------------------------------------------------------------------------------------------------------------------------------------------------------------------------------------------------------------------------------------------------------------------------------------------------|
| 2. | Organizing department/s                                                                                       | Department of Obstetrics & gynaecology with Pune Obstetrics and Gynaecological Society (POGS)                                                                                                                                                                                                                                                                                                                                                                                                                       |
| 3. | Name of the Head of department/<br>Event in-charge                                                            | Dr. Vaishali Korde, Prof. & HOD Dr. Dattatraya Gopalghare (Organizing Chairperson) Dr. Meenakshi Surve (Organizing Secretary)                                                                                                                                                                                                                                                                                                                                                                                       |
| 4. | Date & Time                                                                                                   | 01/08/2024<br>9:00am – 4:00pm                                                                                                                                                                                                                                                                                                                                                                                                                                                                                       |
| 5. | Venue / Place                                                                                                 | Sushrut Hall, MIMER Medical College & Dr. BSTR<br>Hospital Talegaon Dabhade                                                                                                                                                                                                                                                                                                                                                                                                                                         |
| 6. | E mail / Circular / Notification about the event (mentioning Date, time, venue, guest, speaker, faculty etc.) | Attached                                                                                                                                                                                                                                                                                                                                                                                                                                                                                                            |
| 7. | Pamphlet (if any)                                                                                             | Attached                                                                                                                                                                                                                                                                                                                                                                                                                                                                                                            |
| 8. | Total number of participants/beneficiaries                                                                    | Registered Delegates – 99 Undegraduates- 35 Postgraduates- 05 Anganwadi workers- 17 ASHA Workers - 22 Nursing Staff- 16 Nursing Student – 100 Community Worker( Sarpanch) – 06 TOTAL - 300                                                                                                                                                                                                                                                                                                                          |
| 9. | Attendance (if applicable)                                                                                    | Attached                                                                                                                                                                                                                                                                                                                                                                                                                                                                                                            |
| 10 | Faculty / Medical team                                                                                        | Dr. Vaishali Korde , Prof. & HOD<br>OBGY Team                                                                                                                                                                                                                                                                                                                                                                                                                                                                       |
| 11 | Coloured geo-tagged photos (2 to 4)                                                                           | Attached                                                                                                                                                                                                                                                                                                                                                                                                                                                                                                            |
| 12 | Brief summary of the event in around 100 words (purpose, conduct, feedback, impact, suggestions)              | The Department of Obstetrics and Gynaecology at MIMER Medical college, celebrated World Breastfeeding Week by organizing a CME on breastfeeding and lactation, aptly named 'Amrutpaan.' This event was a joint collaboration with the Pune Obstetrics and Gynaecological Society (POGS) and attracted a diverse audience of healthcare professionals and community workers, including Anganwadi workers and ASHA. Recognizing the essential role of ground-level workers in supporting breastfeeding and lactation, |
|    |                                                                                                               | the event included nursing staff, students, and community health workers to bridge this gap. Almost 300 delegates from Maval region, attended this CME.                                                                                                                                                                                                                                                                                                                                                             |