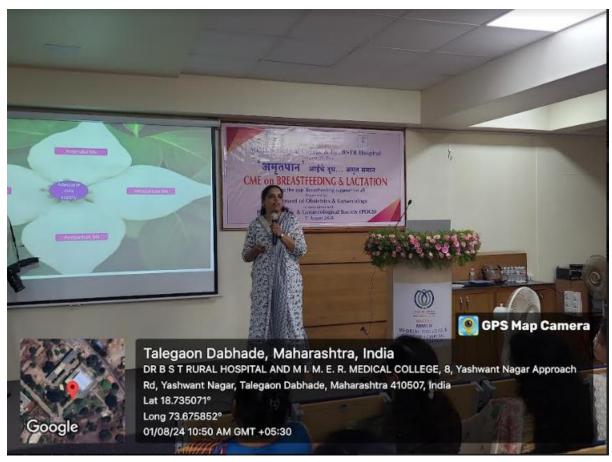

Eminent speakers, including gynecologists Dr. Mangala Wani Dr. Shilpa Kshirsagar, Dr. Charulata Bapaye, Dr.

Eminent speakers, including gynecologists Dr. Mangala Wani Dr. Shilpa Kshirsagar, Dr. Charulata Bapaye, Dr. Shishikant Pawar, pediatrician Dr. Shailaja Mane, and prominent lactation consultants Miss Rashmi Poduval and Miss Amrita Desai, gave presentations and training on various aspects of breastfeeding. A podcast competition for students was also arranged, with Miss Bushra, an MBBS student from Phase 3 minor batch, winning the prize.

## PROGRAM SCHEDULE CME BREASTFEEDING & LACTATION

| TIMINGS           | TOPICS                                                 | SPEAKERS                |  |
|-------------------|--------------------------------------------------------|-------------------------|--|
| 09:00am – 09:30am | Registration                                           |                         |  |
| SESSION - 1       |                                                        |                         |  |
| 09:30am – 09:50am | Lactation physiology - an overview                     | Ms. Rashmi Poduval      |  |
| 09:50am – 10:15am | Human lactation - psychological and biological aspects | Dr. Shashikant<br>Pawar |  |
| 10:15am – 10:35am | Creating effective lactation                           | Dr. Shilpa Kshirsagar   |  |
| 10:35am – 10:45am | Question & answer session                              |                         |  |
| 10:45am – 11:00am | Tea break                                              | _                       |  |
| 11:00am – 11:20am | Breastfeeding and perinatal mental health              | Dr. Shailaja Mane       |  |