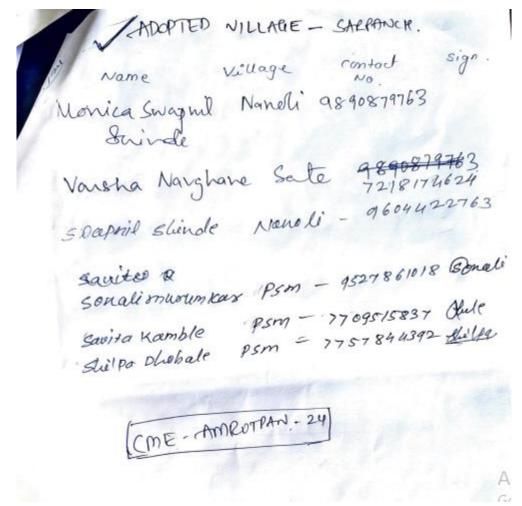

## ACTIVITY REPORT

| 1. | Name of the activity                                                                                          | "AMRUTPAN" CME on Breastfeeding & Lactation on 1st August 2024                                                                                                                                                                                                                                                                                                                                                                                                                                                      |
|----|---------------------------------------------------------------------------------------------------------------|---------------------------------------------------------------------------------------------------------------------------------------------------------------------------------------------------------------------------------------------------------------------------------------------------------------------------------------------------------------------------------------------------------------------------------------------------------------------------------------------------------------------|
| 2. | Organizing department/s                                                                                       | Department of Obstetrics & gynaecology with Pune Obstetrics and Gynaecological Society (POGS)                                                                                                                                                                                                                                                                                                                                                                                                                       |
| 3. | Name of the Head of department/<br>Event in-charge                                                            | Dr. Vaishali Korde, Prof. & HOD Dr. Dattatraya Gopalghare (Organizing Chairperson) Dr. Meenakshi Surve (Organizing Secretary)                                                                                                                                                                                                                                                                                                                                                                                       |
| 4. | Date & Time                                                                                                   | 01/08/2024<br>9:00am – 4:00pm                                                                                                                                                                                                                                                                                                                                                                                                                                                                                       |
| 5. | Venue / Place                                                                                                 | Sushrut Hall, MIMER Medical College & Dr. BSTR<br>Hospital Talegaon Dabhade                                                                                                                                                                                                                                                                                                                                                                                                                                         |
| 6. | E mail / Circular / Notification about the event (mentioning Date, time, venue, guest, speaker, faculty etc.) | Attached                                                                                                                                                                                                                                                                                                                                                                                                                                                                                                            |
| 7. | Pamphlet (if any)                                                                                             | Attached                                                                                                                                                                                                                                                                                                                                                                                                                                                                                                            |
| 8. | Total number of participants/beneficiaries                                                                    | Registered Delegates – 99 Undegraduates- 35 Postgraduates- 05 Anganwadi workers- 17 ASHA Workers - 22 Nursing Staff- 16 Nursing Student – 100 Community Worker( Sarpanch) – 06 TOTAL - 300                                                                                                                                                                                                                                                                                                                          |
| 9. | Attendance (if applicable)                                                                                    | Attached                                                                                                                                                                                                                                                                                                                                                                                                                                                                                                            |
| 10 | Faculty / Medical team                                                                                        | Dr. Vaishali Korde , Prof. & HOD<br>OBGY Team                                                                                                                                                                                                                                                                                                                                                                                                                                                                       |
| 11 | Coloured geo-tagged photos (2 to 4)                                                                           | Attached                                                                                                                                                                                                                                                                                                                                                                                                                                                                                                            |
| 12 | Brief summary of the event in around 100 words (purpose, conduct, feedback, impact, suggestions)              | The Department of Obstetrics and Gynaecology at MIMER Medical college, celebrated World Breastfeeding Week by organizing a CME on breastfeeding and lactation, aptly named 'Amrutpaan.' This event was a joint collaboration with the Pune Obstetrics and Gynaecological Society (POGS) and attracted a diverse audience of healthcare professionals and community workers, including Anganwadi workers and ASHA. Recognizing the essential role of ground-level workers in supporting breastfeeding and lactation, |
|    |                                                                                                               | the event included nursing staff, students, and community health workers to bridge this gap. Almost 300 delegates from Maval region, attended this CME.                                                                                                                                                                                                                                                                                                                                                             |