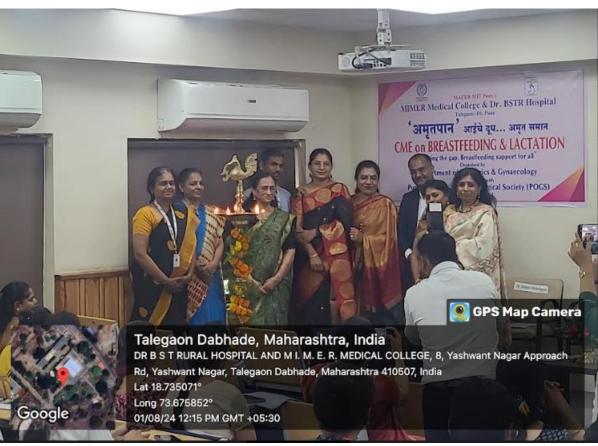

Protessor & HOD
Dept. of Obst. & Gyn.
MIMER MEDICAL COLLEGE
TALEGAON (DA PLINE

CS Scanned with CamScanner

The event was inaugurated by POGS President Dr. Aarti Nimkar, who served as the chief guest. It was also attended by POGS Secretary Dr. Meenakshi Deshpande and Taluka Health Officer Dr. Sharon Sonawane, who was the guest of honor. Medical Superintendent Dr. Darpan Maheshpgauri spoke about various schemes available at MIMER to benefit more people. The Principal Dr Sandhya Kulkarni appreciated the organisation of the event.