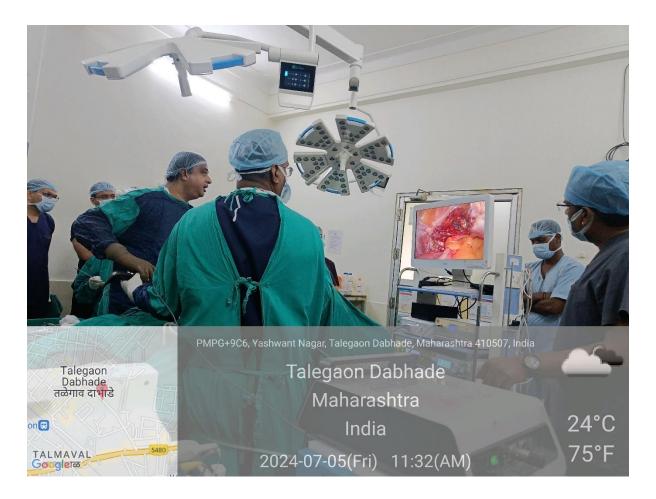

The following day featured a live surgical session, broadcasted in the auditorium and on YouTube. Esteemed IAGE faculty members, Dr. S. Krishnakumar and Dr. Anurag Bhate, along with Dr. Manish Machave, demonstrated various endoscopic procedures. Postgraduates from the department also performed procedures under the supervision of Dr. Krishnakumar. In the afternoon, Dr. Krishnakumar gave an informative talk on 'Choosing the Right Tool for Hysteroscopy,' which was particularly beneficial for beginners.