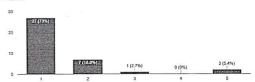

|

## G.ASSESSMENT-NA

## H.FEEDBACK

## MIMER MEDICAL COLLEGE

## **DEPARTMENT OF OBSTETRICS & GYNAECOLOGY**

## FEEDBACK REPORT OF ENDOSCOPY MASERCLASS 2024

The department of Obstetrics & Gynaecology conducted the ENDOSCOPY MASTERCLASS 2024 on  $4^{th}$  &  $5^{th}$  July. The feedback regarding the workshop was taken via Google form and the report was analyzed. The feedback was taken regarding the Registration process, the speakers, the venue arrangements, and the cases operated.

 $\bullet \quad$  86.5% of the respondents rated the process high, 8.1% disagreed.

Registration Process How would you rate the registration process for the conference? 37 responses



• 91.9% rated the venue arrangements as excellent to very good.

How would you rate the overall venue arrangements?



 97.3% praised the audio-visual facility of the venue, this was when the cases operated were relayed from the OT to the auditorium.

How satisfied were you with the audio-visual facilities at the venue? 37 responses



 97% of the responders praised the speakers and their presentations and found the topcs relevant to their practice.

How would you rate the quality of the lectures presented at the conference?

40

30

32 (60.5%)

- 20 10 0 1 2 3 4 5
- 89% were satisfied with the hands-on practice on Endo-trainers
- 94% gave a high rating to the selection and variety of cases operated in the workshop and agreed that live demonstration and discussions were informative.

How would you rate the selection and variety of cases operated during the conference?



General feedback suggestions give