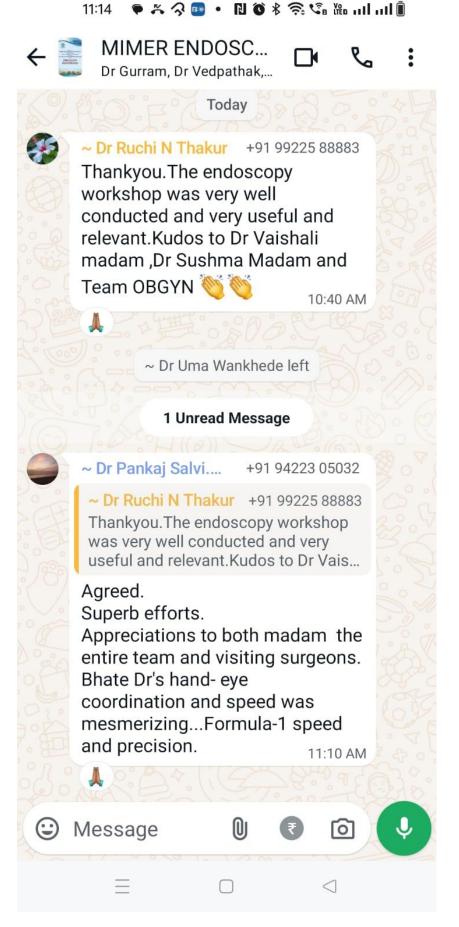

12. Brief summary of the event in around 100 words (purpose, conduct, feedback, impact, suggestions)

The Department of Obstetrics & Gynecology at MIMER Medical College successfully hosted the Endoscopy Masterclass 2024. This two-day event brought together over 80 delegates and faculty members for an enriching learning experience. On July 4th, notable speakers such as Dr. Swapnil Dhakne, Col. Sanjay Sharma, Dr. Ashish Kale, Dr. Kundan Ingale, Dr. Nilesh Balkawade, Dr. Kedar Marathe, Dr. Mahindra Borse, and Dr. Manish Machave shared their insights and experiences in gynecological endoscopy. The event was inaugurated by the chief guest, Dr. Mahindra Borse, with a traditional lamp-lighting ceremony. In the afternoon, a hands-on session with endotrainers and hysterotrainers was conducted, supervised by Dr. Sachin Vedpathak and Dr. Manish Machave.

The following day featured a live surgical session, broadcasted in the auditorium and on YouTube. Esteemed IAGE faculty members, Dr. S. Krishnakumar and Dr. Anurag Bhate, along with Dr. Manish Machave, demonstrated various endoscopic procedures. Postgraduates from the department also performed procedures under the supervision of Dr. Krishnakumar. In the afternoon, Dr. Krishnakumar gave an informative talk on 'Choosing the Right Tool for Hysteroscopy,' which was particularly beneficial for beginners.

The valedictory session was attended by Principal Dr. Sandhya Kulkarni and Medical Superintendent Dr. Darpan Maheshgauri, who praised the seamless organization of the workshop.

The workshop was organized under the

The workshop was organized under the guidance of the Head of the Department, Dr. Vaishali Korde, with Dr. Sushma Sharma, Dr. Gopalghare, and Dr. Jitendra Mane serving as chairpersons. The organizing secretaries for the event were Dr. Sachin Vedpathak and Dr. Jaya Barla, duly supported by the faculty and residents. The workshop received positive feedback from all. The