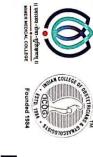

12. Brief summary of the event in around 100 words (purpose, conduct, feedback, impact, suggestions)

The Department of Obstetrics & Gynecology at MIMER Medical College successfully hosted the Endoscopy Masterclass 2024. This two-day event brought together over 80 delegates and faculty members for an enriching learning experience. On July 4th, notable speakers such as Dr. Swapnil Dhakne, Col. Sanjay Sharma, Dr. Ashish Kale, Dr. Kundan Ingale, Dr. Nilesh Balkawade, Dr. Kedar Marathe, Dr. Mahindra Borse, and Dr. Manish Machave shared their insights and experiences in gynecological endoscopy. The event was inaugurated by the chief guest, Dr. Mahindra Borse, with a traditional lamp-lighting ceremony. In the afternoon, a hands-on session with endotrainers and hysterotrainers was conducted, supervised by Dr. Sachin Vedpathak and Dr. Manish Machave.

The valedictory session was attended by Principal Dr. Sandhya Kulkarni and Medical Superintendent Dr. Darpan Maheshgauri, who praised the seamless organization of the workshop.

The workshop was organized under the