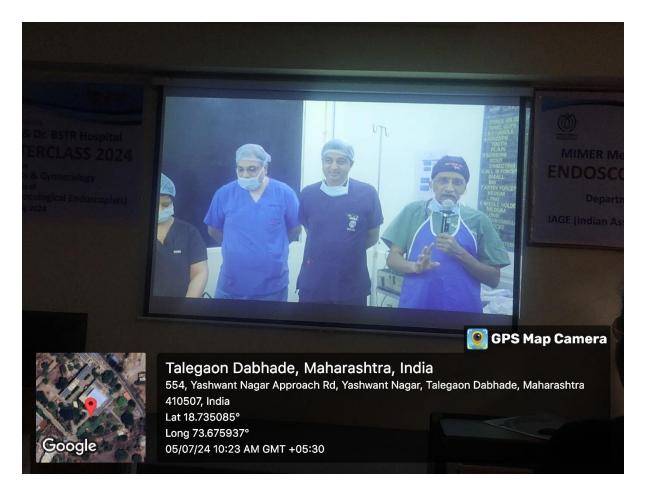

## **ACTIVITY REPORT**

| 1.  | Name of the activity                                                                                          | ENDOSCOPY MASTERCLASS 2024                  |
|-----|---------------------------------------------------------------------------------------------------------------|---------------------------------------------|
| 2.  | Organizing department/s                                                                                       | Department of Obstetrics &                  |
|     |                                                                                                               | gynaecology                                 |
| 3.  | Name of the Head of department/                                                                               | Dr Vaishali Korde                           |
|     | Event in-charge                                                                                               |                                             |
| 4.  | Date & Time                                                                                                   | 4 <sup>th</sup> & 5 <sup>th</sup> July 2024 |
| 5.  | Venue / Place                                                                                                 | Sushrut Hall                                |
| 6.  | E mail / Circular / Notification about the event (mentioning Date, time, venue, guest, speaker, faculty etc.) | Attached                                    |
| 7.  | Pamphlet (if any)                                                                                             | Attached                                    |
| 8.  | Total number of participants/beneficiaries                                                                    | Registered Delegates -83                    |
|     |                                                                                                               | Undegraduates-76                            |
|     |                                                                                                               | Postgraduates-5                             |
| 9.  | Attendance (if applicable)                                                                                    | Attached                                    |
| 10. | Faculty / Medical team                                                                                        | Team OBGY                                   |
| 11. | Coloured geo-tagged photos (2 to 4)                                                                           | Attached                                    |

## ACTIVITY REPORT

| 1.  | Name of the activity                                                                                          | ENDOSCOPY MASTERCLASS 2024                                                                                                                                                                                                                                                                                                                                                                                                                                                                                                                                                                                                                                                                                                                                                                                                                                                                                                                                                                                                                                                                                                                                                                            |
|-----|---------------------------------------------------------------------------------------------------------------|-------------------------------------------------------------------------------------------------------------------------------------------------------------------------------------------------------------------------------------------------------------------------------------------------------------------------------------------------------------------------------------------------------------------------------------------------------------------------------------------------------------------------------------------------------------------------------------------------------------------------------------------------------------------------------------------------------------------------------------------------------------------------------------------------------------------------------------------------------------------------------------------------------------------------------------------------------------------------------------------------------------------------------------------------------------------------------------------------------------------------------------------------------------------------------------------------------|
| 2.  | Organizing department/s                                                                                       | Department of Obstetrics & Gynaecology                                                                                                                                                                                                                                                                                                                                                                                                                                                                                                                                                                                                                                                                                                                                                                                                                                                                                                                                                                                                                                                                                                                                                                |
| 3.  | Name of the Head of department/<br>Event in-charge                                                            | Dr. Vaishali Korde<br>Dr. Sachin Vedpathak<br>Dr. Jaya Barla                                                                                                                                                                                                                                                                                                                                                                                                                                                                                                                                                                                                                                                                                                                                                                                                                                                                                                                                                                                                                                                                                                                                          |
| 4.  | Date & Time                                                                                                   | 4 <sup>th</sup> & 5 <sup>th</sup> July 2024                                                                                                                                                                                                                                                                                                                                                                                                                                                                                                                                                                                                                                                                                                                                                                                                                                                                                                                                                                                                                                                                                                                                                           |
| 5.  | Venue / Place                                                                                                 | Sushrut Hall                                                                                                                                                                                                                                                                                                                                                                                                                                                                                                                                                                                                                                                                                                                                                                                                                                                                                                                                                                                                                                                                                                                                                                                          |
| 6.  | E mail / Circular / Notification about the event (mentioning Date, time, venue, guest, speaker, faculty etc.) | Attached                                                                                                                                                                                                                                                                                                                                                                                                                                                                                                                                                                                                                                                                                                                                                                                                                                                                                                                                                                                                                                                                                                                                                                                              |
| 7.  | Pamphlet (if any)                                                                                             | Attached                                                                                                                                                                                                                                                                                                                                                                                                                                                                                                                                                                                                                                                                                                                                                                                                                                                                                                                                                                                                                                                                                                                                                                                              |
| 8.  | Total number of participants/beneficiaries                                                                    | Registered Delegates -83 Undegraduates-76 Postgraduates-5                                                                                                                                                                                                                                                                                                                                                                                                                                                                                                                                                                                                                                                                                                                                                                                                                                                                                                                                                                                                                                                                                                                                             |
| 9.  | Attendance (if applicable)                                                                                    | Attached                                                                                                                                                                                                                                                                                                                                                                                                                                                                                                                                                                                                                                                                                                                                                                                                                                                                                                                                                                                                                                                                                                                                                                                              |
| 10. | Faculty / Medical team                                                                                        | Team OBGY                                                                                                                                                                                                                                                                                                                                                                                                                                                                                                                                                                                                                                                                                                                                                                                                                                                                                                                                                                                                                                                                                                                                                                                             |
| 11. | Coloured geo-tagged photos (2 to 4)                                                                           | Attached                                                                                                                                                                                                                                                                                                                                                                                                                                                                                                                                                                                                                                                                                                                                                                                                                                                                                                                                                                                                                                                                                                                                                                                              |
| 12. | Brief summary of the event in around 100 words (purpose, conduct, feedback, impact, suggestions)              | The Department of Obstetrics & Gynecology at MIMER Medical College successfully hosted the Endoscopy Masterclass 2024. This two-day event brought together over 80 delegates and faculty members for an enriching learning experience. On July 4th, notable speakers such as Dr. Swapnil Dhakne, Col. Sanjay Sharma, Dr. Ashish Kale, Dr. Kundan Ingale, Dr. Nilesh Balkawade, Dr. Kedar Marathe, Dr. Mahindra Borse, and Dr. Manish Machave shared their insights and experiences in gynecological endoscopy. The event was inaugurated by the chief guest, Dr. Mahindra Borse, with a traditional lamp-lighting ceremony. In the afternoon, a hands-on session with endotrainers and hysterotrainers was conducted, supervised by Dr. Sachin Vedpathak and Dr. Manish Machave.  The following day featured a live surgical session, broadcasted in the auditorium and on YouTube. Esteemed IAGE faculty members, Dr. S. Krishnakumar and Dr. Anurag Bhate, along with Dr. Manish Machave, demonstrated various endoscopic procedures. Postgraduates from the department also performed procedures under the supervision of Dr. Krishnakumar. In the afternoon, Dr. Krishnakumar gave an informative |