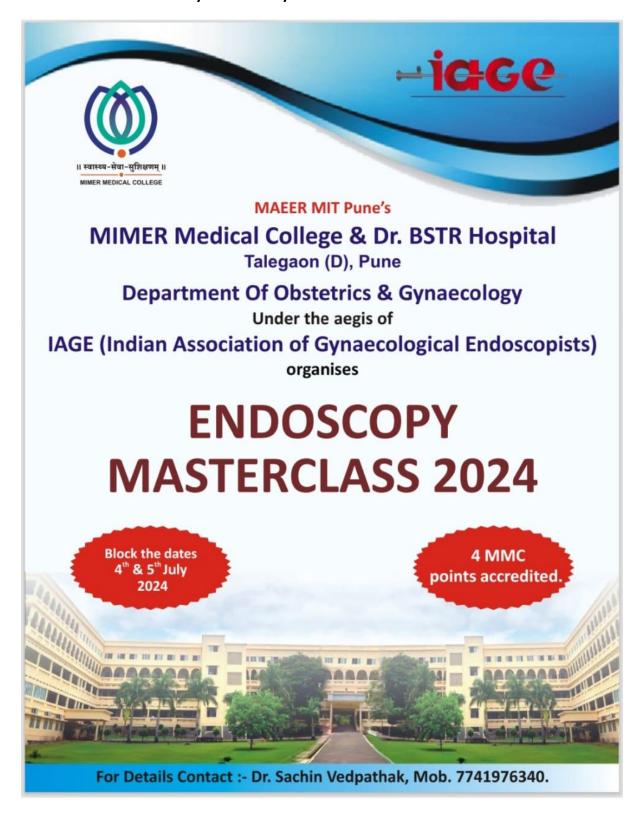

## **REPORT**

## **ENDOSCOPY MASTERCLASS-2024**

## **CONDUCTED BY**

DEPARTMENT OF OBSTERICS & GYNAECOLOGY

MIMER MEDICAL COLLEGE & DR. BSTR HOSPITAL,

TALEGAON (D), PUNE

## IN ASSOCIATION WITH

IAGE-Indian Association of Gynaecological Endoscopists

4<sup>th</sup> & 5<sup>th</sup> July 2024

## **ACTIVITY REPORT**

| 1.  | Name of the activity                                                                                          | ENDOSCOPY MASTERCLASS 2024                  |
|-----|---------------------------------------------------------------------------------------------------------------|---------------------------------------------|
| 2.  | Organizing department/s                                                                                       | Department of Obstetrics &                  |
|     |                                                                                                               | gynaecology                                 |
| 3.  | Name of the Head of department/                                                                               | Dr Vaishali Korde                           |
|     | Event in-charge                                                                                               |                                             |
| 4.  | Date & Time                                                                                                   | 4 <sup>th</sup> & 5 <sup>th</sup> July 2024 |
| 5.  | Venue / Place                                                                                                 | Sushrut Hall                                |
| 6.  | E mail / Circular / Notification about the event (mentioning Date, time, venue, guest, speaker, faculty etc.) | Attached                                    |
| 7.  | Pamphlet (if any)                                                                                             | Attached                                    |
| 8.  | Total number of participants/beneficiaries                                                                    | Registered Delegates -83                    |
|     |                                                                                                               | Undegraduates-76                            |
|     |                                                                                                               | Postgraduates-5                             |
| 9.  | Attendance (if applicable)                                                                                    | Attached                                    |
| 10. | Faculty / Medical team                                                                                        | Team OBGY                                   |
| 11. | Coloured geo-tagged photos (2 to 4)                                                                           | Attached                                    |