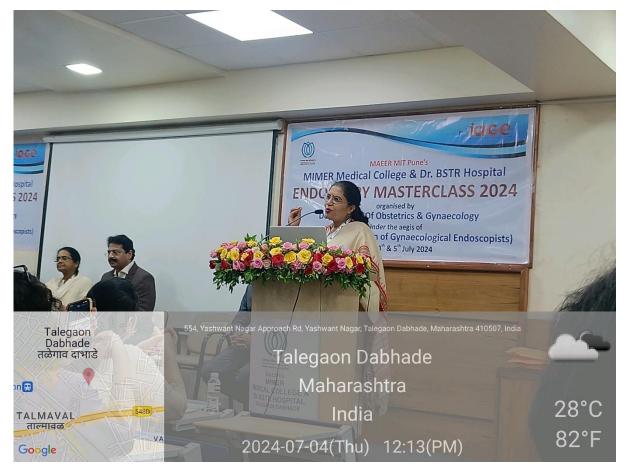

12. Brief summary of the event in around 100 words (purpose, conduct, feedback, impact, suggestions)

The Department of Obstetrics & Gynecology at MIMER Medical College successfully hosted the Endoscopy Masterclass 2024. This two-day event brought together over 80 delegates and faculty members for an enriching learning experience. On July 4th, notable speakers such as Dr. Swapnil Dhakne, Col. Sanjay Sharma, Dr. Ashish Kale, Dr. Kundan Ingale, Dr. Nilesh Balkawade, Dr. Kedar Marathe, Dr. Mahindra Borse, and Dr. Manish Machave shared their insights and experiences in gynecological endoscopy. The event was inaugurated by the chief guest, Dr. Mahindra Borse, with a traditional lamp-lighting ceremony. In the afternoon, a hands-on session with endotrainers and hysterotrainers was conducted, supervised by Dr. Sachin Vedpathak and Dr. Manish Machave.