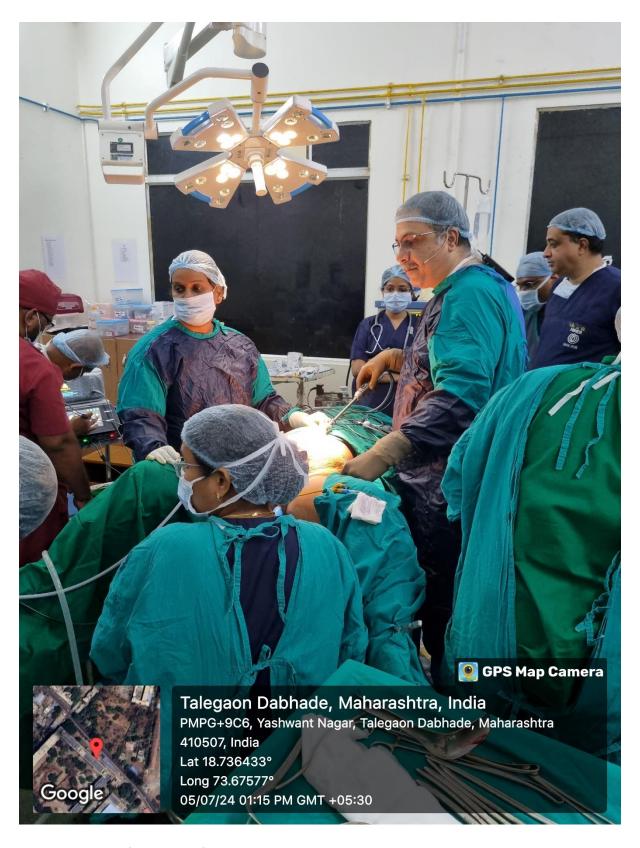

The following day featured a live surgical session, broadcasted in the auditorium and on YouTube. Esteemed IAGE faculty members, Dr. S. Krishnakumar and Dr. Anurag Bhate, along with Dr. Manish Machave, demonstrated various endoscopic procedures. Postgraduates from the department also performed procedures under the supervision of Dr. Krishnakumar. In the afternoon, Dr. Krishnakumar gave an informative talk on 'Choosing the Right Tool for Hysteroscopy,' which was particularly beneficial for beginners.