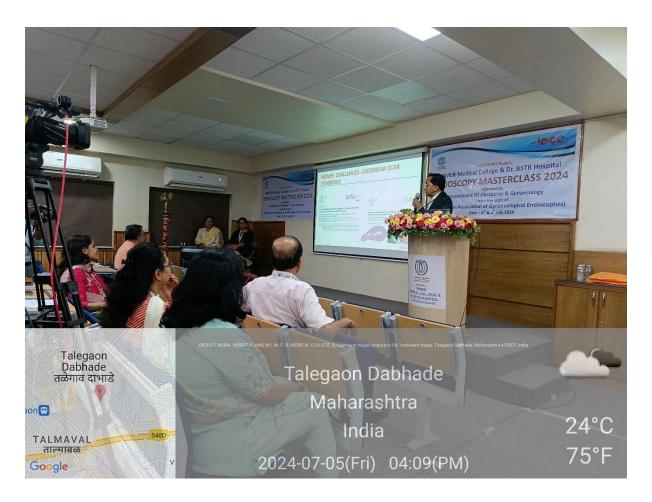

The following day featured a live surgical session, broadcasted in the auditorium and on YouTube. Esteemed IAGE faculty members, Dr. S. Krishnakumar and Dr. Anurag Bhate, along with Dr. Manish Machave, demonstrated various endoscopic procedures. Postgraduates from the department also performed procedures under the supervision of Dr. Krishnakumar. In the afternoon, Dr. Krishnakumar gave an informative talk on 'Choosing the Right Tool for Hysteroscopy,' which was particularly beneficial for beginners.