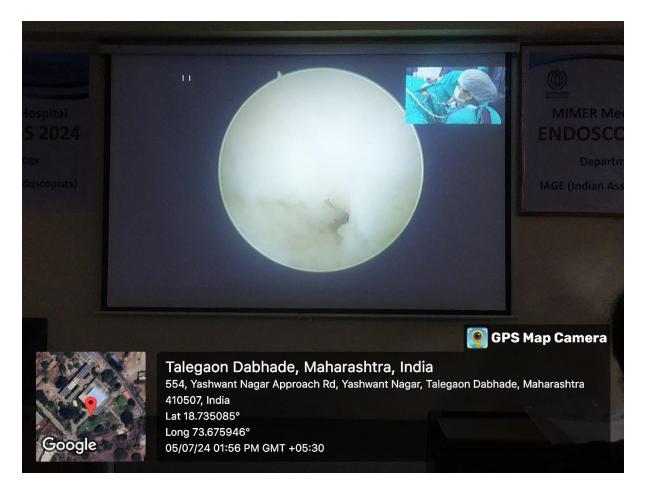

The following day featured a live surgical session, broadcasted in the auditorium and on YouTube. Esteemed IAGE faculty members, Dr. S. Krishnakumar and Dr. Anurag Bhate, along with Dr. Manish Machave, demonstrated various endoscopic procedures. Postgraduates from the department also performed procedures under the supervision of Dr. Krishnakumar. In the afternoon, Dr. Krishnakumar gave an informative talk on 'Choosing the Right Tool for Hysteroscopy,' which was particularly beneficial for beginners.