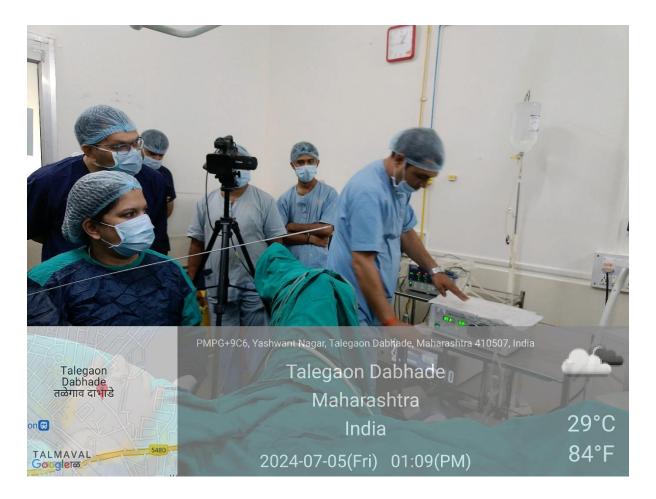

The following day featured a live surgical session, broadcasted in the auditorium and on YouTube. Esteemed IAGE faculty members, Dr. S. Krishnakumar and Dr. Anurag Bhate, along with Dr. Manish Machave, demonstrated various endoscopic procedures. Postgraduates from the department also performed procedures under the supervision of Dr. Krishnakumar. In the afternoon, Dr. Krishnakumar gave an informative talk on 'Choosing the Right Tool for Hysteroscopy,' which was particularly beneficial for beginners.