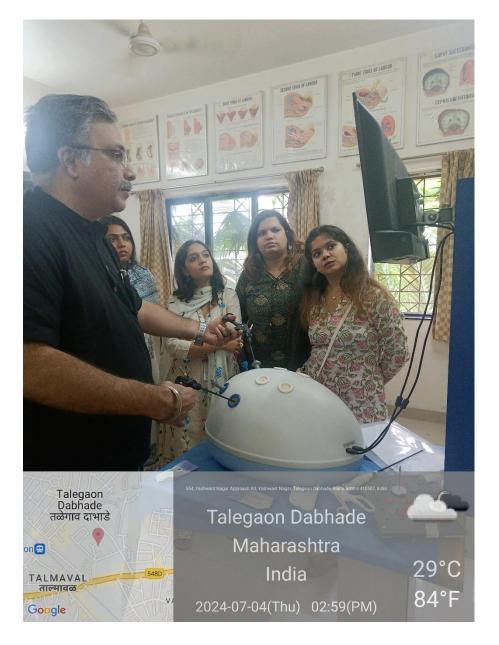

12. Brief summary of the event in around 100 words (purpose, conduct, feedback, impact, suggestions)

The Department of Obstetrics & Gynecology at MIMER Medical College successfully hosted the Endoscopy Masterclass 2024. This two-day event brought together over 80 delegates and faculty members for an enriching learning experience. On July 4th, notable speakers such as Dr. Swapnil Dhakne, Col. Sanjay Sharma, Dr. Ashish Kale, Dr. Kundan Ingale, Dr. Nilesh Balkawade, Dr. Kedar Marathe, Dr. Mahindra Borse, and Dr. Manish Machave shared their insights and experiences in gynecological endoscopy. The event was inaugurated by the chief guest, Dr. Mahindra Borse, with a traditional lamp-lighting ceremony. In the afternoon, a hands-on session with endotrainers and hysterotrainers was conducted, supervised by Dr. Sachin Vedpathak and Dr. Manish Machave.