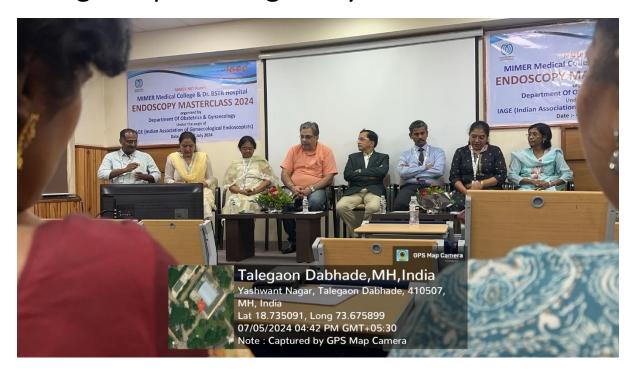

12. Brief summary of the event in around 100 words (purpose, conduct, feedback, impact, suggestions)

The Department of Obstetrics & Gynecology at MIMER Medical College successfully hosted the Endoscopy Masterclass 2024. This two-day event brought together over 80 delegates and faculty members for an enriching learning experience. On July 4th, notable speakers such as Dr. Swapnil Dhakne, Col. Sanjay Sharma, Dr. Ashish Kale, Dr. Kundan Ingale, Dr. Nilesh Balkawade, Dr. Kedar Marathe, Dr. Mahindra Borse, and Dr. Manish Machave shared their insights and experiences in gynecological endoscopy. The event was inaugurated by the chief guest, Dr. Mahindra Borse, with a traditional lamp-lighting ceremony. In the afternoon, a hands-on session with endotrainers and hysterotrainers was conducted, supervised by Dr. Sachin Vedpathak and Dr. Manish Machave.