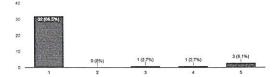

| \                                | j                                                                     |                 |

## G.ASSESSMENT-NA

## H.FEEDBACK

## MIMER MEDICAL COLLEGE

## **DEPARTMENT OF OBSTETRICS & GYNAECOLOGY**

## FEEDBACK REPORT OF ENDOSCOPY MASERCLASS 2024

The department of Obstetrics & Gynaecology conducted the ENDOSCOPY MASTERCLASS 2024 on  $4^{th}$  &  $5^{th}$  July. The feedback regarding the workshop was taken via Google form and the report was analyzed. The feedback was taken regarding the Registration process, the speakers, the venue arrangements, and the cases operated.

 $\bullet \quad$  86.5% of the respondents rated the process high, 8.1% disagreed.

Registration Process How would you rate the registration process for the conference? 37 responses



• 91.9% rated the venue arrangements as excellent to very good.

How would you rate the overall venue arrangements?



 97.3% praised the audio-visual facility of the venue, this was when the cases operated were relayed from the OT to the auditorium.

How satisfied were you with the audio-visual facilities at the venue? 37 responses



 97% of the responders praised the speakers and their presentations and found the topcs relevant to their practice.

How would you rate the quality of the lectures presented at the conference?

40

30

32 (60.5%)

- 20 10 0 1 2 3 4 5
- 89% were satisfied with the hands-on practice on Endo-trainers
- 94% gave a high rating to the selection and variety of cases operated in the workshop and agreed that live demonstration and discussions were informative.

How