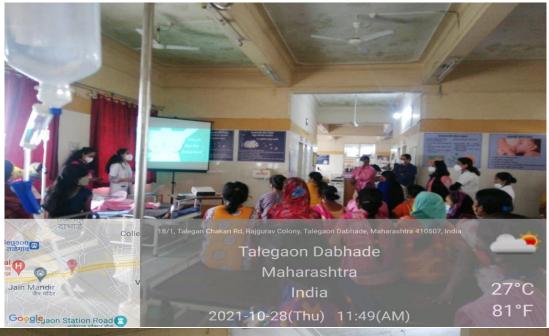

## **ACTIVITY REPORT**

| 1.  | Name of the activity                                                                             | World Breast cancer Awareness Month                                                                                                                                                                                                                                                                                                                                                                                                                                                                                                                                                                                                                                                                                     |
|-----|--------------------------------------------------------------------------------------------------|-------------------------------------------------------------------------------------------------------------------------------------------------------------------------------------------------------------------------------------------------------------------------------------------------------------------------------------------------------------------------------------------------------------------------------------------------------------------------------------------------------------------------------------------------------------------------------------------------------------------------------------------------------------------------------------------------------------------------|
|     |                                                                                                  | ( 1 <sup>st</sup> to 31 <sup>st</sup> October 2021)                                                                                                                                                                                                                                                                                                                                                                                                                                                                                                                                                                                                                                                                     |
| 2.  | Date                                                                                             | Celebrated on 28/10/2021 & 29/10/2021.                                                                                                                                                                                                                                                                                                                                                                                                                                                                                                                                                                                                                                                                                  |
| 3.  | Time                                                                                             | 11:00am -1:00 pm                                                                                                                                                                                                                                                                                                                                                                                                                                                                                                                                                                                                                                                                                                        |
| 4.  | Venue                                                                                            | PNC ward-106 , OBGY OPD-44                                                                                                                                                                                                                                                                                                                                                                                                                                                                                                                                                                                                                                                                                              |
| 5.  | Total number of participants/beneficiaries                                                       | 100                                                                                                                                                                                                                                                                                                                                                                                                                                                                                                                                                                                                                                                                                                                     |
| 6.  | Faculty / Medical team                                                                           | Dept. of Obstetrics & Gynaecology                                                                                                                                                                                                                                                                                                                                                                                                                                                                                                                                                                                                                                                                                       |
| 7.  | In-charge                                                                                        | Dr. Pranali Ghuge & Dr. Sonal Deshmukh                                                                                                                                                                                                                                                                                                                                                                                                                                                                                                                                                                                                                                                                                  |
| 8.  | Brief summary of the event in around 100 words (purpose, conduct, feedback, impact, suggestions) | In view of 'World Breast cancer Awareness Month' being celebrated globally, a small program was organized at OPD no. 44 and ward B 106(PNC ward) at MIMER medical college & BSTRH hospital Talegaon. A continuous running PPT of self-breast examination was explained in PNC ward on 28/10/2021 and in OPD 29/10/2021. OBGY faculty and interns participated in explaining the importance of breast care and self-breast examination through videos. Queries from the audience (Patients) were addressed immediately by the OBGY staff. Concluding remarks were given by Dr.Vaishali Korde and Dr.Shashikant Pawar. Patients (Audience) were suggested to contact OBGY staff/Faculty in OPD/Wards for queries anytime. |
| 9.  | Circular / Notification                                                                          | NA                                                                                                                                                                                                                                                                                                                                                                                                                                                                                                                                                                                                                                                                                                                      |
|     | (Date, time, venue, guest,                                                                       |                                                                                                                                                                                                                                                                                                                                                                                                                                                                                                                                                                                                                                                                                                                         |
|     | speaker, faculty etc.)                                                                           |                                                                                                                                                                                                                                                                                                                                                                                                                                                                                                                                                                                                                                                                                                                         |
| 10. | Pamphlet                                                                                         | NA                                                                                                                                                                                                                                                                                                                                                                                                                                                                                                                                                                                                                                                                                                                      |
| 11. | Attendance (if applicable)                                                                       | NA                                                                                                                                                                                                                                                                                                                                                                                                                                                                                                                                                                                                                                                                                                                      |
| 12. | Coloured geo-tagged                                                                              | Attached                                                                                                                                                                                                                                                                                                                                                                                                                                                                                                                                                                                                                                                                                                                |
|     | photos (2 to 4)                                                                                  |                                                                                                                                                                                                                                                                                                                                                                                                                                                                                                                                                                                                                                                                                                                         |