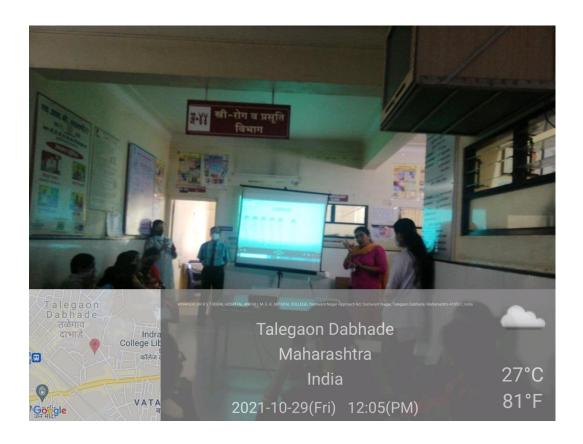

2 to 4)                                                                                  |                                                                                                                                                                                                                                                                                                                                                                                                                                                                                                                                                                                                                                                                                                                         |