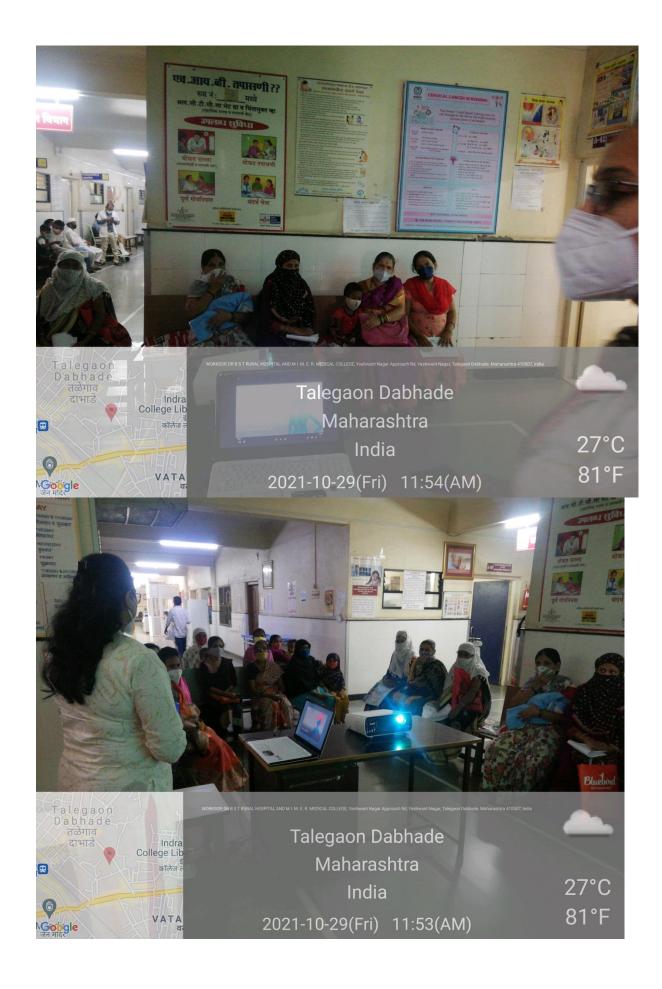

(2 to 4)                                                                                  |                                                                                                                                                                                                                                                                                                                                                                                                                                                                                                                                                                                                                                                                                                                         |