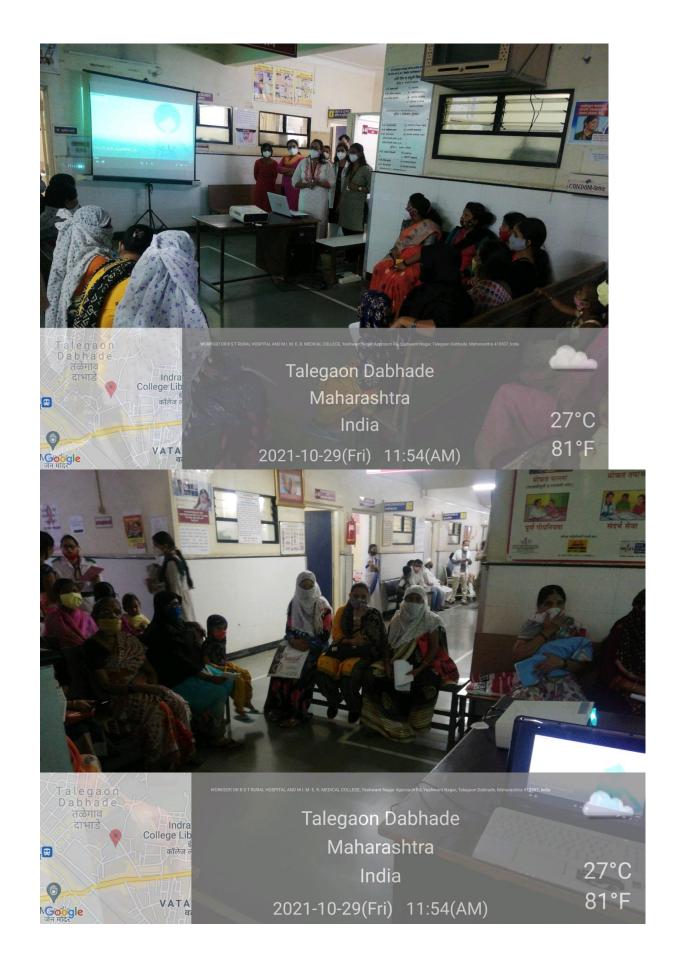

## **ACTIVITY REPORT**

| 1.  | Name of the activity                                                                             | World Breast cancer Awareness Month                                                                                                                                                                                                                                                                                                                                                                                                                                                                                                                                                                                                                                                                                     |
|-----|--------------------------------------------------------------------------------------------------|-------------------------------------------------------------------------------------------------------------------------------------------------------------------------------------------------------------------------------------------------------------------------------------------------------------------------------------------------------------------------------------------------------------------------------------------------------------------------------------------------------------------------------------------------------------------------------------------------------------------------------------------------------------------------------------------------------------------------|
|     |                                                                                                  | ( 1 <sup>st</sup> to 31 <sup>st</sup> October 2021)                                                                                                                                                                                                                                                                                                                                                                                                                                                                                                                                                                                                                                                                     |
| 2.  | Date                                                                                             | Celebrated on 28/10/2021 & 29/10/2021.                                                                                                                                                                                                                                                                                                                                                                                                                                                                                                                                                                                                                                                                                  |
| 3.  | Time                                                                                             | 11:00am -1:00 pm                                                                                                                                                                                                                                                                                                                                                                                                                                                                                                                                                                                                                                                                                                        |
| 4.  | Venue                                                                                            | PNC ward-106 , OBGY OPD-44                                                                                                                                                                                                                                                                                                                                                                                                                                                                                                                                                                                                                                                                                              |
| 5.  | Total number of participants/beneficiaries                                                       | 100                                                                                                                                                                                                                                                                                                                                                                                                                                                                                                                                                                                                                                                                                                                     |
| 6.  | Faculty / Medical team                                                                           | Dept. of Obstetrics & Gynaecology                                                                                                                                                                                                                                                                                                                                                                                                                                                                                                                                                                                                                                                                                       |
| 7.  | In-charge                                                                                        | Dr. Pranali Ghuge & Dr. Sonal Deshmukh                                                                                                                                                                                                                                                                                                                                                                                                                                                                                                                                                                                                                                                                                  |
| 8.  | Brief summary of the event in around 100 words (purpose, conduct, feedback, impact, suggestions) | In view of 'World Breast cancer Awareness Month' being celebrated globally, a small program was organized at OPD no. 44 and ward B 106(PNC ward) at MIMER medical college & BSTRH hospital Talegaon. A continuous running PPT of self-breast examination was explained in PNC ward on 28/10/2021 and in OPD 29/10/2021. OBGY faculty and interns participated in explaining the importance of breast care and self-breast examination through videos. Queries from the audience (Patients) were addressed immediately by the OBGY staff. Concluding remarks were given by Dr.Vaishali Korde and Dr.Shashikant Pawar. Patients (Audience) were suggested to contact OBGY staff/Faculty in OPD/Wards for queries anytime. |
| 9.  | Circular / Notification                                                                          | NA                                                                                                                                                                                                                                                                                                                                                                                                                                                                                                                                                                                                                                                                                                                      |
|     | (Date, time, venue, guest,                                                                       |                                                                                                                                                                                                                                                                                                                                                                                                                                                                                                                                                                                                                                                                                                                         |
|     | speaker, faculty etc.)                                                                           |                                                                                                                                                                                                                                                                                                                                                                                                                                                                                                                                                                                                                                                                                                                         |
| 10. | Pamphlet                                                                                         | NA                                                                                                                                                                                                                                                                                                                                                                                                                                                                                                                                                                                                                                                                                                                      |
| 11. | Attendance (if applicable)                                                                       | NA                                                                                                                                                                                                                                                                                                                                                                                                                                                                                                                                                                                                                                                                                                                      |
| 12. | Coloured geo-tagged                                                                              | Attached                                                                                                                                                                                                                                                                                                                                                                                                                                                                                                                                                                                                                                                                                                                |
|     | photos (2 to 4)                                                                                  |                                                                                                                                                                                                                                                                                                                                                                                                                                                                                                                                                                                                                                                                                                                         |