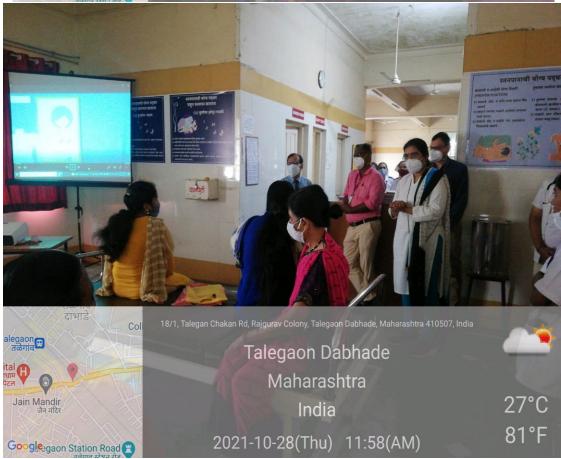

## **ACTIVITY REPORT**

| 1.  | Name of the activity                                                                             | World Breast cancer Awareness Month                                                                                                                                                                                                                                                                                                                                                                                                                                                                                                                                                                                                                                                                                     |
|-----|--------------------------------------------------------------------------------------------------|-------------------------------------------------------------------------------------------------------------------------------------------------------------------------------------------------------------------------------------------------------------------------------------------------------------------------------------------------------------------------------------------------------------------------------------------------------------------------------------------------------------------------------------------------------------------------------------------------------------------------------------------------------------------------------------------------------------------------|
|     |                                                                                                  | ( 1 <sup>st</sup> to 31 <sup>st</sup> October 2021)                                                                                                                                                                                                                                                                                                                                                                                                                                                                                                                                                                                                                                                                     |
| 2.  | Date                                                                                             | Celebrated on 28/10/2021 & 29/10/2021.                                                                                                                                                                                                                                                                                                                                                                                                                                                                                                                                                                                                                                                                                  |
| 3.  | Time                                                                                             | 11:00am -1:00 pm                                                                                                                                                                                                                                                                                                                                                                                                                                                                                                                                                                                                                                                                                                        |
| 4.  | Venue                                                                                            | PNC ward-106 , OBGY OPD-44                                                                                                                                                                                                                                                                                                                                                                                                                                                                                                                                                                                                                                                                                              |
| 5.  | Total number of participants/beneficiaries                                                       | 100                                                                                                                                                                                                                                                                                                                                                                                                                                                                                                                                                                                                                                                                                                                     |
| 6.  | Faculty / Medical team                                                                           | Dept. of Obstetrics & Gynaecology                                                                                                                                                                                                                                                                                                                                                                                                                                                                                                                                                                                                                                                                                       |
| 7.  | In-charge                                                                                        | Dr. Pranali Ghuge & Dr. Sonal Deshmukh                                                                                                                                                                                                                                                                                                                                                                                                                                                                                                                                                                                                                                                                                  |
| 8.  | Brief summary of the event in around 100 words (purpose, conduct, feedback, impact, suggestions) | In view of 'World Breast cancer Awareness Month' being celebrated globally, a small program was organized at OPD no. 44 and ward B 106(PNC ward) at MIMER medical college & BSTRH hospital Talegaon. A continuous running PPT of self-breast examination was explained in PNC ward on 28/10/2021 and in OPD 29/10/2021. OBGY faculty and interns participated in explaining the importance of breast care and self-breast examination through videos. Queries from the audience (Patients) were addressed immediately by the OBGY staff. Concluding remarks were given by Dr.Vaishali Korde and Dr.Shashikant Pawar. Patients (Audience) were suggested to contact OBGY staff/Faculty in OPD/Wards for queries anytime. |
| 9.  | Circular / Notification                                                                          | NA                                                                                                                                                                                                                                                                                                                                                                                                                                                                                                                                                                                                                                                                                                                      |
|     | (Date, time, venue, guest,                                                                       |                                                                                                                                                                                                                                                                                                                                                                                                                                                                                                                                                                                                                                                                                                                         |
|     | speaker, faculty etc.)                                                                           |                                                                                                                                                                                                                                                                                                                                                                                                                                                                                                                                                                                                                                                                                                                         |
| 10. | Pamphlet                                                                                         | NA                                                                                                                                                                                                                                                                                                                                                                                                                                                                                                                                                                                                                                                                                                                      |
| 11. | Attendance (if applicable)                                                                       | NA                                                                                                                                                                                                                                                                                                                                                                                                                                                                                                                                                                                                                                                                                                                      |
| 12. | Coloured geo-tagged                                                                              | Attached                                                                                                                                                                                                                                                                                                                                                                                                                                                                                                                                                                                                                                                                                                                |
|     | photos (2 to 4)                                                                                  |                                                                                                                                                                                                                                                                                                                                                                                                                                                                                                                                                                                                                                                                                                                         |