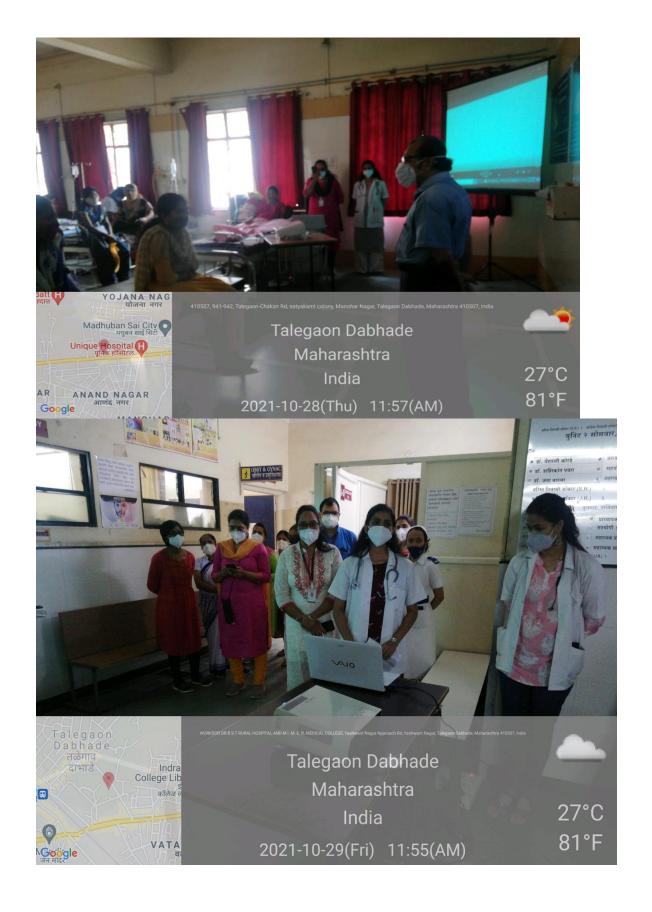

## **ACTIVITY REPORT**

| 1.  | Name of the activity                                                                             | World Breast cancer Awareness Month                                                                                                                                                                                                                                                                                                                                                                                                                                                                                                                                                                                                                                                                                     |
|-----|--------------------------------------------------------------------------------------------------|-------------------------------------------------------------------------------------------------------------------------------------------------------------------------------------------------------------------------------------------------------------------------------------------------------------------------------------------------------------------------------------------------------------------------------------------------------------------------------------------------------------------------------------------------------------------------------------------------------------------------------------------------------------------------------------------------------------------------|
|     |                                                                                                  | ( 1 <sup>st</sup> to 31 <sup>st</sup> October 2021)                                                                                                                                                                                                                                                                                                                                                                                                                                                                                                                                                                                                                                                                     |
| 2.  | Date                                                                                             | Celebrated on 28/10/2021 & 29/10/2021.                                                                                                                                                                                                                                                                                                                                                                                                                                                                                                                                                                                                                                                                                  |
| 3.  | Time                                                                                             | 11:00am -1:00 pm                                                                                                                                                                                                                                                                                                                                                                                                                                                                                                                                                                                                                                                                                                        |
| 4.  | Venue                                                                                            | PNC ward-106 , OBGY OPD-44                                                                                                                                                                                                                                                                                                                                                                                                                                                                                                                                                                                                                                                                                              |
| 5.  | Total number of participants/beneficiaries                                                       | 100                                                                                                                                                                                                                                                                                                                                                                                                                                                                                                                                                                                                                                                                                                                     |
| 6.  | Faculty / Medical team                                                                           | Dept. of Obstetrics & Gynaecology                                                                                                                                                                                                                                                                                                                                                                                                                                                                                                                                                                                                                                                                                       |
| 7.  | In-charge                                                                                        | Dr. Pranali Ghuge & Dr. Sonal Deshmukh                                                                                                                                                                                                                                                                                                                                                                                                                                                                                                                                                                                                                                                                                  |
| 8.  | Brief summary of the event in around 100 words (purpose, conduct, feedback, impact, suggestions) | In view of 'World Breast cancer Awareness Month' being celebrated globally, a small program was organized at OPD no. 44 and ward B 106(PNC ward) at MIMER medical college & BSTRH hospital Talegaon. A continuous running PPT of self-breast examination was explained in PNC ward on 28/10/2021 and in OPD 29/10/2021. OBGY faculty and interns participated in explaining the importance of breast care and self-breast examination through videos. Queries from the audience (Patients) were addressed immediately by the OBGY staff. Concluding remarks were given by Dr.Vaishali Korde and Dr.Shashikant Pawar. Patients (Audience) were suggested to contact OBGY staff/Faculty in OPD/Wards for queries anytime. |
| 9.  | Circular / Notification                                                                          | NA                                                                                                                                                                                                                                                                                                                                                                                                                                                                                                                                                                                                                                                                                                                      |
|     | (Date, time, venue, guest,                                                                       |                                                                                                                                                                                                                                                                                                                                                                                                                                                                                                                                                                                                                                                                                                                         |
|     | speaker, faculty etc.)                                                                           |                                                                                                                                                                                                                                                                                                                                                                                                                                                                                                                                                                                                                                                                                                                         |
| 10. | Pamphlet                                                                                         | NA                                                                                                                                                                                                                                                                                                                                                                                                                                                                                                                                                                                                                                                                                                                      |
| 11. | Attendance (if applicable)                                                                       | NA                                                                                                                                                                                                                                                                                                                                                                                                                                                                                                                                                                                                                                                                                                                      |
| 12. | Coloured geo-tagged                                                                              | Attached                                                                                                                                                                                                                                                                                                                                                                                                                                                                                                                                                                                                                                                                                                                |
|     | photos (2 to 4)                                                                                  |                                                                                                                                                                                                                                                                                                                                                                                                                                                                                                                                                                                                                                                                                                                         |