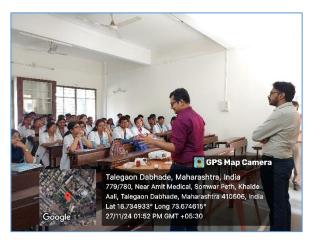

**Photos:** 

sschat

PROF AND HEAD Dept. of Microbiology MIMER Medical College Talegaon Dabhade, Pune