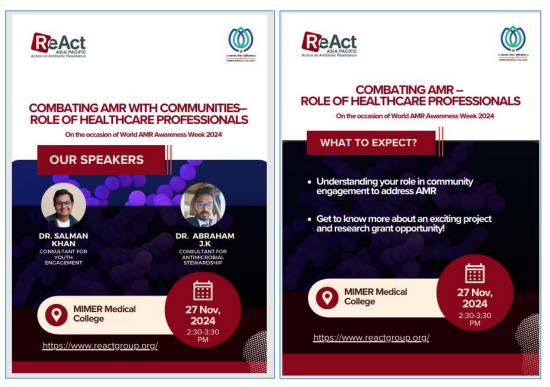

|
|     | speaker, faculty etc.)       |                                                                                                    |
| 10. | Pamphlet                     | Attached                                                                                           |
| 11. | Attendance (if applicable)   | Attached                                                                                           |
| 12. | Coloured geo-tagged          | Attached                                                                                           |
|     | photos (2 to 4)              |                                                                                                    |

## **Circular:**



## Flyer:



## Attendance:

| MAEER'S<br>MIMER Medical College and Dr. BSTR Hospital Talegaon (D), Pune<br>Antimicrobial Stewardship Committee<br>Guest Lecture Attendance |                                                                                                                                          |                  |              |           | 1    | 23.<br>24.<br>25.        | Dr. Sourced Minued<br>Dr Neyah: Mhate               | TR2<br>JR1             | Octro<br>OB44        | the .   |
|----------------------------------------------------------------------------------------------------------------------------------------------|------------------------------------------------------------------------------------------------------------------------------------------|------------------|----