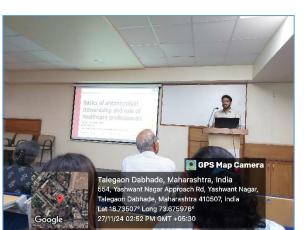

**Photos:** 

sschat

PROF AND HEAD Dept. of Microbiology MIMER Medical College Talegaon Dabhade, Pune