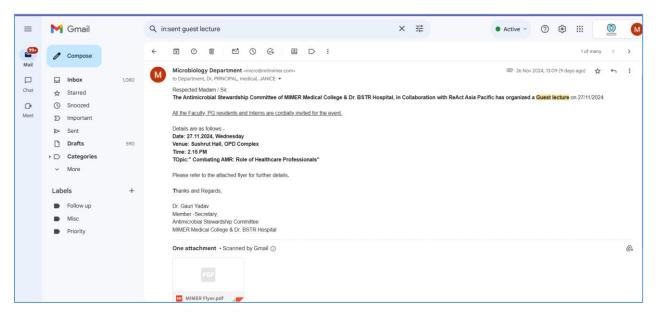

|
|     | speaker, faculty etc.)       |                                                                                                    |
| 10. | Pamphlet                     | Attached                                                                                           |
| 11. | Attendance (if applicable)   | Attached                                                                                           |
| 12. | Coloured geo-tagged          | Attached                                                                                           |
|     | photos (2 to 4)              |                                                                                                    |

## **Circular:**



## Flyer:



## Attendance:

| MAEER'S<br>MIMER Medical College and Dr. BSTR Hospital Talegaon (D), Pune<br>Antimicrobial Stewardship Committee<br>Guest Lecture Attendance |                                                                                                                                          |                  |              |           | 1    | 23.<br>24.<br>25.        | Dr. Sourced Minued<br>Dr Neyah: Mhate               | TR2<br>JR1             | Octro<br>OB44        | the .   |
|----------------------------------------------------------------------------------------------------------------------------------------------|------------------------------------------------------------------------------------------------------------------------------------------|----------