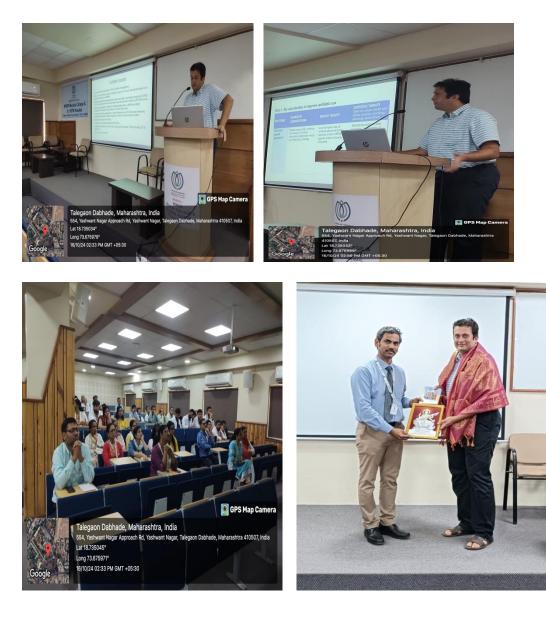

## Department of Microbiology

|     |                                                                                                           | ACTIVITY REPORT                                                                                                                                                                                                                                                                                                                                                                                                                                                                                                                                                                                                                                                                                                                                                                                                                                                                                                                                                                                                                                                             |
|-----|-----------------------------------------------------------------------------------------------------------|-----------------------------------------------------------------------------------------------------------------------------------------------------------------------------------------------------------------------------------------------------------------------------------------------------------------------------------------------------------------------------------------------------------------------------------------------------------------------------------------------------------------------------------------------------------------------------------------------------------------------------------------------------------------------------------------------------------------------------------------------------------------------------------------------------------------------------------------------------------------------------------------------------------------------------------------------------------------------------------------------------------------------------------------------------------------------------|
| 1.  | Name of the activity                                                                                      | Guest Lecture to celebrate Infection Prevention Week.                                                                                                                                                                                                                                                                                                                                                                                                                                                                                                                                                                                                                                                                                                                                                                                                                                                                                                                                                                                                                       |
| 2.  | Date                                                                                                      | 16 <sup>th</sup> October 2024,                                                                                                                                                                                                                                                                                                                                                                                                                                                                                                                                                                                                                                                                                                                                                                                                                                                                                                                                                                                                                                              |
| 3.  | Time                                                                                                      | 2.00 PM onwards                                                                                                                                                                                                                                                                                                                                                                                                                                                                                                                                                                                                                                                                                                                                                                                                                                                                                                                                                                                                                                                             |
| 4.  | Venue                                                                                                     | Sushrut Hall, OPD complex building, MIMER Medical                                                                                                                                                                                                                                                                                                                                                                                                                                                                                                                                                                                                                                                                                                                                                                                                                                                                                                                                                                                                                           |
|     |                                                                                                           | College, Talegaon (D), Pune                                                                                                                                                                                                                                                                                                                                                                                                                                                                                                                                                                                                                                                                                                                                                                                                                                                                                                                                                                                                                                                 |
| 5.  | Total number of participants                                                                              | 65                                                                                                                                                                                                                                                                                                                                                                                                                                                                                                                                                                                                                                                                                                                                                                                                                                                                                                                                                                                                                                                                          |
| 6.  | Faculty / Medical team                                                                                    | Dr. Smita watwe, Dr. Sadhana Chate                                                                                                                                                                                                                                                                                                                                                                                                                                                                                                                                                                                                                                                                                                                                                                                                                                                                                                                                                                                                                                          |
|     |                                                                                                           | Dr. Nikunja Das, Dr. Komal Biyani, Dr. Gauri Yadav                                                                                                                                                                                                                                                                                                                                                                                                                                                                                                                                                                                                                                                                                                                                                                                                                                                                                                                                                                                                                          |
| 7.  | In-charge                                                                                                 | Dr. Sadhana Chate- Professor and HOD (Microbiology)                                                                                                                                                                                                                                                                                                                                                                                                                                                                                                                                                                                                                                                                                                                                                                                                                                                                                                                                                                                                                         |
| 8.  | Brief summary of the event in<br>around 100 words (purpose,<br>conduct, feedback, impact,<br>suggestions) | <ul> <li>International infection prevention week is celebrated every year in 3<sup>rd</sup> week of October. The main purpose of it is to make public and healthcare professionals aware about importance of preventive practices against infectious diseases.</li> <li>As a part of this, Dept. of Microbiology organized a gues lecture: Interesting cases of infectious diseases: why prevention matters by Dr. Ameet Dravid.</li> <li>Mrs. Smita Watwe introduced the purpose of this lecture &amp; the guest speaker.</li> <li>Dr. Dravid presented various cases of infectious diseases and elaborated about the diagnosis done, treatment given &amp; progress of the patients. He also discussed what went wrong and what should have been done and avoided for better management of these cases. He emphasised on effective implementation of Antibiotic Stewardship Program.</li> <li>The guest lecture was attended by 62 faculty members, residents and interns.</li> <li>The interesting cases and relevant discussion was well appreciated by all.</li> </ul> |
| 9.  | Circular / Notification                                                                                   | Flyer Attached                                                                                                                                                                                                                                                                                                                                                                                                                                                                                                                                                                                                                                                                                                                                                                                                                                                                                                                                                                                                                                                              |
|     | (Date, time, venue, guest, speaker,                                                                       |                                                                                                                                                                                                                                                                                                                                                                                                                                                                                                                                                                                                                                                                                                                                                                                                                                                                                                                                                                                                                                                                             |
|     | faculty etc.)                                                                                             |                                                                                                                                                                                                                                                                                                                                                                                                                                                                                                                                                                                                                                                                                                                                                                                                                                                                                                                                                                                                                                                                             |
| 10. | Pamphlet                                                                                                  | NA                                                                                                                                                                                                                                                                                                                                                                                                                                                                                                                                                                                                                                                                                                                                                                                                                                                                                                                                                                                                                                                                          |
| 11. | Attendance (if applicable)                                                                                | Attached                                                                                                                                                                                                                                                                                                                                                                                                                                                                                                                                                                                                                                                                                                                                                                                                                                                                                                                                                                                                                                                                    |
| 12. | Coloured geo-tagged photos (2 to                                                                          | Attached                                                                                                                                                                                                                                                                                                                                                                                                                                                                                                                                                                                                                                                                                                                                                                                                                                                                                                                                                                                                                                                                    |
|     | 4)                                                                                                        |                                                                                                                                                                                                                                                                                                                                                                                                                                                                                                                                                                                                                                                                                                                                                                                                                                                                                                                                                                                                                                                                             |

## Photo