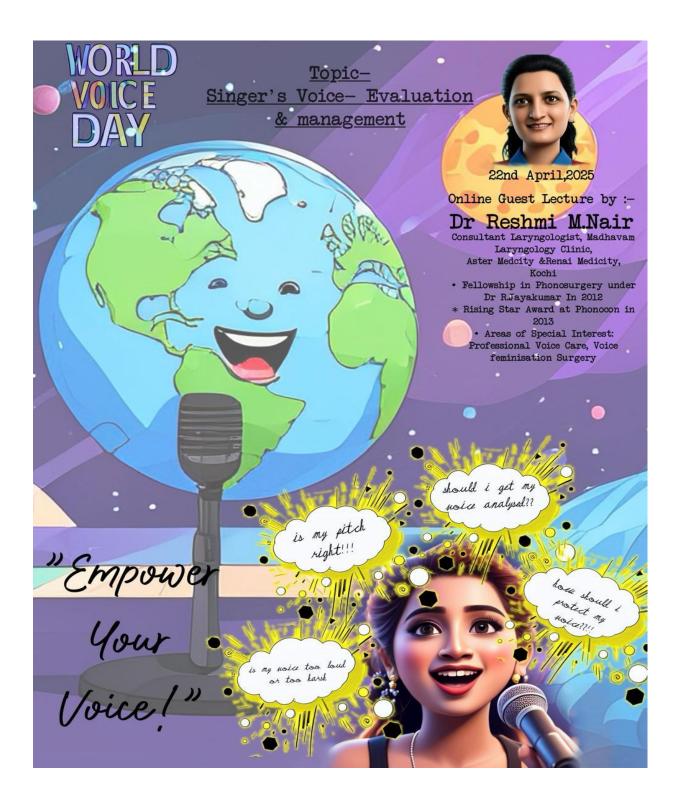

## **ACTIVITY REPORT**

| 1.  | Name of the activity         | Online Guest Lecture: Singer's voice- evaluation and              |
|-----|------------------------------|-------------------------------------------------------------------|
|     | ,                            | management                                                        |
|     | Data                         | 22 <sup>nd</sup> April 2025                                       |
| 2.  | Date                         |                                                                   |
| 3.  | Time                         | 04.00pm to 05.00pm                                                |
| 4.  | Venue                        | ENT Department Seminar Room, MIMER Medical                        |
|     |                              | College & Dr. BSTR Hospital.                                      |
| 5.  | Total number of              | 4 faculty members, 8 residents and 6 interns                      |
|     | participants/beneficiaries   |                                                                   |
| 6.  | Faculty / Medical team       | Dr Reshmi M Nair                                                  |
|     |                              |                                                                   |
| 7.  | In-charge                    | Dr Kamalika P Roy                                                 |
| 8.  | Brief summary of the         | Online Guest Lecture on Singer's Voice- Evaluation and            |
|     | event in around 100 words    | management was conducted in ENT Department on                     |
|     | (purpose, conduct, feedback, | 22 <sup>nd</sup> April 2025. Prominent laryngologist, Dr Reshmi M |
|     | impact, suggestions)         | Nair addressed the room via zoom call and delivered a             |
|     |                              |                                                                   |
|     |                              | informative talk and presentation to enlighten the                |
|     |                              | crowd about the different aspects of analysing and                |
|     |                              | managing singer's voice problems. The talk was very               |
|     |                              | well received and appreciated as it provided an insight           |
|     |                              | to the differences in approach to evaluating and                  |
|     |                              | managing a singer.                                                |
| 9.  | Circular / Notification      | ATTACHED                                                          |
|     | (Date, time, venue, guest,   |                                                                   |
|     | speaker, faculty etc.)       |                                                                   |
| 10. | Pamphlet                     | ATTACHED                                                          |
| 11. | Attendance (if applicable)   | NA                                                                |
| 12. | Coloured geo-tagged          | YES                                                               |
|     | photos (2 to 4)              |                                                                   |
|     |                              |                                                                   |