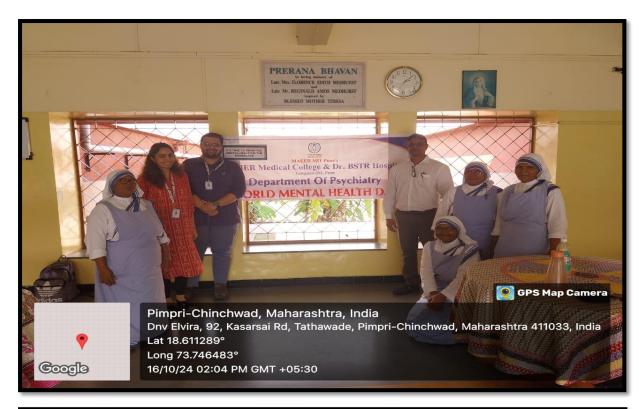

## ACTIVITY REPORT

| 1 | Name of the activity                                                                                   | Mental Health Week: - Prerana<br>Bhavan Medical Camp For Disabled<br>Children And Adults.                                                                                                                                                                                                                                                                                                                                                                                                                           |
|---|--------------------------------------------------------------------------------------------------------|---------------------------------------------------------------------------------------------------------------------------------------------------------------------------------------------------------------------------------------------------------------------------------------------------------------------------------------------------------------------------------------------------------------------------------------------------------------------------------------------------------------------|
| 2 | Date & Time                                                                                            | 16/10/2024 Wednesday                                                                                                                                                                                                                                                                                                                                                                                                                                                                                                |
| 3 | Venue / Place                                                                                          | Prerana Bhavan                                                                                                                                                                                                                                                                                                                                                                                                                                                                                                      |
| 4 | Total number of<br>participants/beneficiaries (No of<br>individuals benefited by activity)             | 100 Children and Adults                                                                                                                                                                                                                                                                                                                                                                                                                                                                                             |
| 5 | Organizing Faculty / Medical team                                                                      | Psychiatry Dept.                                                                                                                                                                                                                                                                                                                                                                                                                                                                                                    |
| 6 | In-charge                                                                                              | Dr. Aneesh Bhat                                                                                                                                                                                                                                                                                                                                                                                                                                                                                                     |
| 7 | Brief summary of the event in around<br>100 words (purpose, conduct, feedback,<br>impact, suggestions) | On the occasion of World Mental<br>Health week 2024, Prerana Bhavan<br>medical camp for Disabled children and<br>adults was organized. This Prerana<br>Bhavan works for children and adult<br>with Intellectual developmental disorder<br>(IDD). Department of Psychiatry has<br>taken active participation in this camp,<br>more than 100 children and Adults were<br>evaluated, and Psychiatric evaluation<br>and treatment were provided to the<br>patients. Constructive and positive<br>feedback was received. |
| 8 | Number of faculties attended<br>(Guest lecture/ CME/ Workshop/<br>Seminar/ Health camps)               | 01                                                                                                                                                                                                                                                                                                                                                                                                                                                                                                                  |
| 9 | Number of Students Attended                                                                            | 04                                                                                                                                                                                                                                                                                                                                                                                                                                                                                                                  |