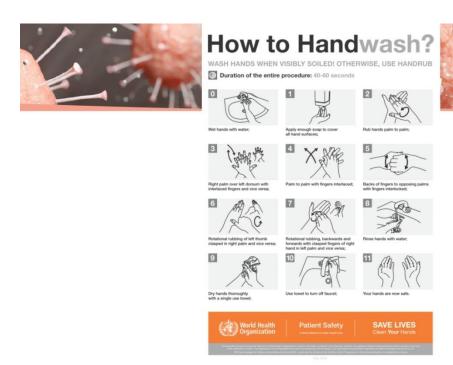

## **ACTIVITY REPORT**

|     |                                                                                                       | The second secon |
|-----|-------------------------------------------------------------------------------------------------------|--------------------------------------------------------------------------------------------------------------------------------------------------------------------------------------------------------------------------------------------------------------------------------------------------------------------------------------------------------------------------------------------------------------------------------------------------------------------------------------------------------------------------------------------------------------------------------------------------------------------------------------------------------------------------------------------------------------------------------------------------------------------------------------------------------------------------------------------------------------------------------------------------------------------------------------------------------------------------------------------------------------------------------------------------------------------------------------------------------------------------------------------------------------------------------------------------------------------------------------------------------------------------------------------------------------------------------------------------------------------------------------------------------------------------------------------------------------------------------------------------------------------------------------------------------------------------------------------------------------------------------------------------------------------------------------------------------------------------------------------------------------------------------------------------------------------------------------------------------------------------------------------------------------------------------------------------------------------------------------------------------------------------------------------------------------------------------------------------------------------------------|
| 1.  | Name of the activity                                                                                  | Hand Hygiene Activity                                                                                                                                                                                                                                                                                                                                                                                                                                                                                                                                                                                                                                                                                                                                                                                                                                                                                                                                                                                                                                                                                                                                                                                                                                                                                                                                                                                                                                                                                                                                                                                                                                                                                                                                                                                                                                                                                                                                                                                                                                                                                                          |
| 2.  | Occasion (if any)                                                                                     | -                                                                                                                                                                                                                                                                                                                                                                                                                                                                                                                                                                                                                                                                                                                                                                                                                                                                                                                                                                                                                                                                                                                                                                                                                                                                                                                                                                                                                                                                                                                                                                                                                                                                                                                                                                                                                                                                                                                                                                                                                                                                                                                              |
| 3.  | Organizing department/s                                                                               | Dermatology Department                                                                                                                                                                                                                                                                                                                                                                                                                                                                                                                                                                                                                                                                                                                                                                                                                                                                                                                                                                                                                                                                                                                                                                                                                                                                                                                                                                                                                                                                                                                                                                                                                                                                                                                                                                                                                                                                                                                                                                                                                                                                                                         |
| 4.  | Activity Coordinator                                                                                  | Dr. Snehal Nåvande                                                                                                                                                                                                                                                                                                                                                                                                                                                                                                                                                                                                                                                                                                                                                                                                                                                                                                                                                                                                                                                                                                                                                                                                                                                                                                                                                                                                                                                                                                                                                                                                                                                                                                                                                                                                                                                                                                                                                                                                                                                                                                             |
| 5.  | Date & Time                                                                                           | 28 <sup>th</sup> Aug. 2024                                                                                                                                                                                                                                                                                                                                                                                                                                                                                                                                                                                                                                                                                                                                                                                                                                                                                                                                                                                                                                                                                                                                                                                                                                                                                                                                                                                                                                                                                                                                                                                                                                                                                                                                                                                                                                                                                                                                                                                                                                                                                                     |
| 6.  | Venue / Place                                                                                         | Mimer Medical College, Dermatology<br>Department . Talegaon                                                                                                                                                                                                                                                                                                                                                                                                                                                                                                                                                                                                                                                                                                                                                                                                                                                                                                                                                                                                                                                                                                                                                                                                                                                                                                                                                                                                                                                                                                                                                                                                                                                                                                                                                                                                                                                                                                                                                                                                                                                                    |
| 7.  | E mail / Circular about the event  (mentioning Date, time, venue, guest, speaker, faculty etc.)       |                                                                                                                                                                                                                                                                                                                                                                                                                                                                                                                                                                                                                                                                                                                                                                                                                                                                                                                                                                                                                                                                                                                                                                                                                                                                                                                                                                                                                                                                                                                                                                                                                                                                                                                                                                                                                                                                                                                                                                                                                                                                                                                                |
| 8.  | Pamphlet/Flyer                                                                                        | •                                                                                                                                                                                                                                                                                                                                                                                                                                                                                                                                                                                                                                                                                                                                                                                                                                                                                                                                                                                                                                                                                                                                                                                                                                                                                                                                                                                                                                                                                                                                                                                                                                                                                                                                                                                                                                                                                                                                                                                                                                                                                                                              |
| 9.  | Total number of participants/beneficiaries/<br>Viewers (attendance NOT required)                      | 30                                                                                                                                                                                                                                                                                                                                                                                                                                                                                                                                                                                                                                                                                                                                                                                                                                                                                                                                                                                                                                                                                                                                                                                                                                                                                                                                                                                                                                                                                                                                                                                                                                                                                                                                                                                                                                                                                                                                                                                                                                                                                                                             |
| 10. | Students participation (give details) UG/PG                                                           | UG Clinical Posting Students, PG<br>Residents , Faculty of Dermatology                                                                                                                                                                                                                                                                                                                                                                                                                                                                                                                                                                                                                                                                                                                                                                                                                                                                                                                                                                                                                                                                                                                                                                                                                                                                                                                                                                                                                                                                                                                                                                                                                                                                                                                                                                                                                                                                                                                                                                                                                                                         |
| 11. | Attendance sheet (for student, staff related event)  Mention – 1.Name, 2. Year/desig./dept 3. Sign    | * * * *                                                                                                                                                                                                                                                                                                                                                                                                                                                                                                                                                                                                                                                                                                                                                                                                                                                                                                                                                                                                                                                                                                                                                                                                                                                                                                                                                                                                                                                                                                                                                                                                                                                                                                                                                                                                                                                                                                                                                                                                                                                                                                                        |
| 12. | Faculty/Team involved                                                                                 | Dr. Snehal Navande,                                                                                                                                                                                                                                                                                                                                                                                                                                                                                                                                                                                                                                                                                                                                                                                                                                                                                                                                                                                                                                                                                                                                                                                                                                                                                                                                                                                                                                                                                                                                                                                                                                                                                                                                                                                                                                                                                                                                                                                                                                                                                                            |
|     |                                                                                                       | Dr. Sandeep Hade                                                                                                                                                                                                                                                                                                                                                                                                                                                                                                                                                                                                                                                                                                                                                                                                                                                                                                                                                                                                                                                                                                                                                                                                                                                                                                                                                                                                                                                                                                                                                                                                                                                                                                                                                                                                                                                                                                                                                                                                                                                                                                               |
| 13. | Coloured geo-tagged photos (2 to 4)                                                                   | Yes Attached                                                                                                                                                                                                                                                                                                                                                                                                                                                                                                                                                                                                                                                                                                                                                                                                                                                                                                                                                                                                                                                                                                                                                                                                                                                                                                                                                                                                                                                                                                                                                                                                                                                                                                                                                                                                                                                                                                                                                                                                                                                                                                                   |
| 14. | Brief summary of the event in around 100 words (purpose, conduct, feedback, impact, suggestions etc.) | A seminar on hand hygiene was conducted in department of dermatology by resident doctors steps and importance of hand hygiene in hospital setting was shown and taught under graduate students and faculty were present during seminar.                                                                                                                                                                                                                                                                                                                                                                                                                                                                                                                                                                                                                                                                                                                                                                                                                                                                                                                                                                                                                                                                                                                                                                                                                                                                                                                                                                                                                                                                                                                                                                                                                                                                                                                                                                                                                                                                                        |