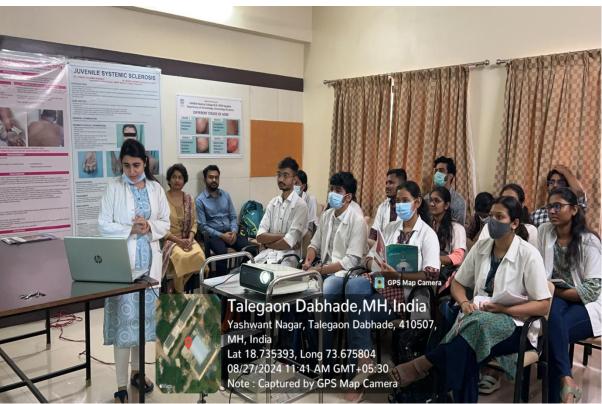

## **ACTIVITY REPORT**

|     |                                                                                                       | The second secon |
|-----|-------------------------------------------------------------------------------------------------------|--------------------------------------------------------------------------------------------------------------------------------------------------------------------------------------------------------------------------------------------------------------------------------------------------------------------------------------------------------------------------------------------------------------------------------------------------------------------------------------------------------------------------------------------------------------------------------------------------------------------------------------------------------------------------------------------------------------------------------------------------------------------------------------------------------------------------------------------------------------------------------------------------------------------------------------------------------------------------------------------------------------------------------------------------------------------------------------------------------------------------------------------------------------------------------------------------------------------------------------------------------------------------------------------------------------------------------------------------------------------------------------------------------------------------------------------------------------------------------------------------------------------------------------------------------------------------------------------------------------------------------------------------------------------------------------------------------------------------------------------------------------------------------------------------------------------------------------------------------------------------------------------------------------------------------------------------------------------------------------------------------------------------------------------------------------------------------------------------------------------------------|
| 1.  | Name of the activity                                                                                  | Hand Hygiene Activity                                                                                                                                                                                                                                                                                                                                                                                                                                                                                                                                                                                                                                                                                                                                                                                                                                                                                                                                                                                                                                                                                                                                                                                                                                                                                                                                                                                                                                                                                                                                                                                                                                                                                                                                                                                                                                                                                                                                                                                                                                                                                                          |
| 2.  | Occasion (if any)                                                                                     | -                                                                                                                                                                                                                                                                                                                                                                                                                                                                                                                                                                                                                                                                                                                                                                                                                                                                                                                                                                                                                                                                                                                                                                                                                                                                                                                                                                                                                                                                                                                                                                                                                                                                                                                                                                                                                                                                                                                                                                                                                                                                                                                              |
| 3.  | Organizing department/s                                                                               | Dermatology Department                                                                                                                                                                                                                                                                                                                                                                                                                                                                                                                                                                                                                                                                                                                                                                                                                                                                                                                                                                                                                                                                                                                                                                                                                                                                                                                                                                                                                                                                                                                                                                                                                                                                                                                                                                                                                                                                                                                                                                                                                                                                                                         |
| 4.  | Activity Coordinator                                                                                  | Dr. Snehal Nåvande                                                                                                                                                                                                                                                                                                                                                                                                                                                                                                                                                                                                                                                                                                                                                                                                                                                                                                                                                                                                                                                                                                                                                                                                                                                                                                                                                                                                                                                                                                                                                                                                                                                                                                                                                                                                                                                                                                                                                                                                                                                                                                             |
| 5.  | Date & Time                                                                                           | 28 <sup>th</sup> Aug. 2024                                                                                                                                                                                                                                                                                                                                                                                                                                                                                                                                                                                                                                                                                                                                                                                                                                                                                                                                                                                                                                                                                                                                                                                                                                                                                                                                                                                                                                                                                                                                                                                                                                                                                                                                                                                                                                                                                                                                                                                                                                                                                                     |
| 6.  | Venue / Place                                                                                         | Mimer Medical College, Dermatology<br>Department . Talegaon                                                                                                                                                                                                                                                                                                                                                                                                                                                                                                                                                                                                                                                                                                                                                                                                                                                                                                                                                                                                                                                                                                                                                                                                                                                                                                                                                                                                                                                                                                                                                                                                                                                                                                                                                                                                                                                                                                                                                                                                                                                                    |
| 7.  | E mail / Circular about the event  (mentioning Date, time, venue, guest, speaker, faculty etc.)       |                                                                                                                                                                                                                                                                                                                                                                                                                                                                                                                                                                                                                                                                                                                                                                                                                                                                                                                                                                                                                                                                                                                                                                                                                                                                                                                                                                                                                                                                                                                                                                                                                                                                                                                                                                                                                                                                                                                                                                                                                                                                                                                                |
| 8.  | Pamphlet/Flyer                                                                                        | •                                                                                                                                                                                                                                                                                                                                                                                                                                                                                                                                                                                                                                                                                                                                                                                                                                                                                                                                                                                                                                                                                                                                                                                                                                                                                                                                                                                                                                                                                                                                                                                                                                                                                                                                                                                                                                                                                                                                                                                                                                                                                                                              |
| 9.  | Total number of participants/beneficiaries/<br>Viewers (attendance NOT required)                      | 30                                                                                                                                                                                                                                                                                                                                                                                                                                                                                                                                                                                                                                                                                                                                                                                                                                                                                                                                                                                                                                                                                                                                                                                                                                                                                                                                                                                                                                                                                                                                                                                                                                                                                                                                                                                                                                                                                                                                                                                                                                                                                                                             |
| 10. | Students participation (give details) UG/PG                                                           | UG Clinical Posting Students, PG<br>Residents , Faculty of Dermatology                                                                                                                                                                                                                                                                                                                                                                                                                                                                                                                                                                                                                                                                                                                                                                                                                                                                                                                                                                                                                                                                                                                                                                                                                                                                                                                                                                                                                                                                                                                                                                                                                                                                                                                                                                                                                                                                                                                                                                                                                                                         |
| 11. | Attendance sheet (for student, staff related event)  Mention – 1.Name, 2. Year/desig./dept 3. Sign    | * * * *                                                                                                                                                                                                                                                                                                                                                                                                                                                                                                                                                                                                                                                                                                                                                                                                                                                                                                                                                                                                                                                                                                                                                                                                                                                                                                                                                                                                                                                                                                                                                                                                                                                                                                                                                                                                                                                                                                                                                                                                                                                                                                                        |
| 12. | Faculty/Team involved                                                                                 | Dr. Snehal Navande,                                                                                                                                                                                                                                                                                                                                                                                                                                                                                                                                                                                                                                                                                                                                                                                                                                                                                                                                                                                                                                                                                                                                                                                                                                                                                                                                                                                                                                                                                                                                                                                                                                                                                                                                                                                                                                                                                                                                                                                                                                                                                                            |
|     |                                                                                                       | Dr. Sandeep Hade                                                                                                                                                                                                                                                                                                                                                                                                                                                                                                                                                                                                                                                                                                                                                                                                                                                                                                                                                                                                                                                                                                                                                                                                                                                                                                                                                                                                                                                                                                                                                                                                                                                                                                                                                                                                                                                                                                                                                                                                                                                                                                               |
| 13. | Coloured geo-tagged photos (2 to 4)                                                                   | Yes Attached                                                                                                                                                                                                                                                                                                                                                                                                                                                                                                                                                                                                                                                                                                                                                                                                                                                                                                                                                                                                                                                                                                                                                                                                                                                                                                                                                                                                                                                                                                                                                                                                                                                                                                                                                                                                                                                                                                                                                                                                                                                                                                                   |
| 14. | Brief summary of the event in around 100 words (purpose, conduct, feedback, impact, suggestions etc.) | A seminar on hand hygiene was conducted in department of dermatology by resident doctors steps and importance of hand hygiene in hospital setting was shown and taught under graduate students and faculty were present during seminar.                                                                                                                                                                                                                                                                                                                                                                                                                                                                                                                                                                                                                                                                                                                                                                                                                                                                                                                                                                                                                                                                                                                                                                                                                                                                                                                                                                                                                                                                                                                                                                                                                                                                                                                                                                                                                                                                                        |